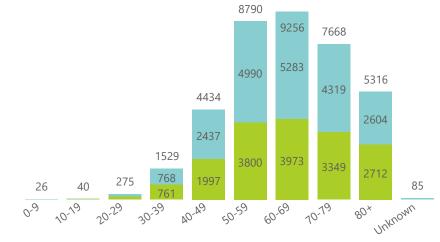

NATIONAL INSTITUTE FOR COMMUNICABLE DISEASES

Epi\_Week

Admissions to date by age group and sex

Female Male Unknown

Deaths to date by age group and sex