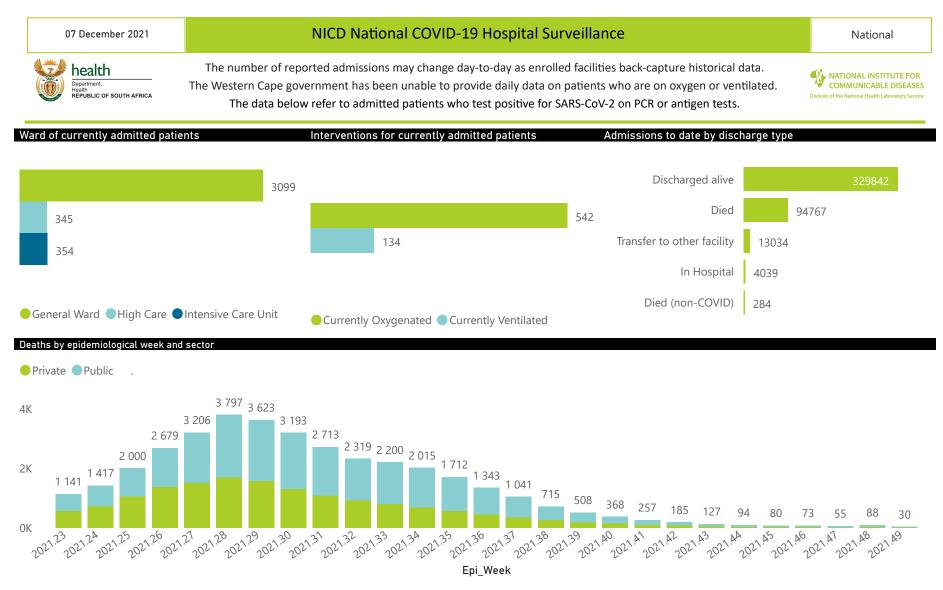

#### 07 December 2021

### **NICD National COVID-19 Hospital Surveillance**

National

The number of reported admissions may change day-to-day as enrolled facilities back-capture historical data. The Western Cape government has been unable to provide daily data on patients who are on oxygen or ventilated. The data below refer to admitted patients who test positive for SARS-CoV-2 on PCR or antigen tests.

#### Summary of reported COVID-19 admissions by province, by sector

| Province      | Facilities<br>Reporting | Admissions<br>to Date | Died to<br>Date | Discharged<br>to date | Currently<br>Admitted | Currently<br>in ICU | Currently<br>Ventilated | Currently<br>Oxygenated | Admissions in<br>Previous Day |
|---------------|-------------------------|-----------------------|-----------------|-----------------------|-----------------------|---------------------|-------------------------|-------------------------|-------------------------------|
| Eastern Cape  | 104                     | 41648                 | 12204           | 27412                 | 174                   | 3                   | 8                       | 27                      | 11                            |
| Private       | 18                      | 13293                 | 3182            | 9996                  | 46                    | 3                   | 0                       | 7                       | 3                             |
| Public        | 86                      | 28355                 | 9022            | 17416                 | 128                   | 0                   | 8                       | 20                      | 8                             |
| Free State    | 55                      | 26657                 | 5603            | 18969                 | 130                   | 6                   | 4                       | 24                      | 27                            |
| Private       | 20                      | 12066                 | 2136            | 9711                  | 54                    | 6                   | 4                       | 2                       | 9                             |
| Public        | 35                      | 14591                 | 3467            | 9258                  | 76                    | 0                   | 0                       | 22                      | 18                            |
| Gauteng       | 136                     | 129276                | 27853           | 96746                 | 1805                  | 177                 | 51                      | 263                     | 185                           |
| Private       | 96                      | 73981                 | 13835           | 58762                 | 886                   | 145                 | 28                      | 92                      | 112                           |
| Public        | 40                      | 55295                 | 14018           | 37984                 | 919                   | 32                  | 23                      | 171                     | 73                            |
| KwaZulu-Natal | 116                     | 70420                 | 15756           | 51297                 | 464                   | 39                  | 14                      | 97                      | 62                            |
| Private       | 47                      | 37621                 | 6910            | 30080                 | 235                   | 25                  | 9                       | 39                      | 32                            |
| Public        | 69                      | 32799                 | 8846            | 21217                 | 229                   | 14                  | 5                       | 58                      | 30                            |
| Limpopo       | 48                      | 17550                 | 4875            | 11990                 | 113                   | 5                   | 3                       | 31                      | 33                            |
| Private       | 7                       | 7736                  | 1638            | 5920                  | 42                    | 1                   | 0                       | 1                       | 5                             |
| Public        | 41                      | 9814                  | 3237            | 6070                  | 71                    | 4                   | 3                       | 30                      | 28                            |
| Mpumalanga    | 40                      | 18724                 | 4527            | 13596                 | 119                   | 4                   | 4                       | 23                      | 15                            |
| Private       | 9                       | 9744                  | 1601            | 8001                  | 60                    | 2                   | 1                       | 4                       | 10                            |
| Public        | 31                      | 8980                  | 2926            | 5595                  | 59                    | 2                   | 3                       | 19                      | 5                             |
| North West    | 30                      | 29030                 | 4456            | 22182                 | 205                   | 14                  | 9                       | 64                      | 37                            |
| Private       | 13                      | 10960                 | 1615            | 8850                  | 63                    | 11                  | 7                       | 8                       | 6                             |
| Public        | 17                      | 18070                 | 2841            | 13332                 | 142                   | 3                   | 2                       | 56                      | 31                            |
| Northern Cape | 35                      | 10003                 | 2278            | 7174                  | 32                    | 4                   | 3                       | 4                       | 1                             |
| Private       | 6                       | 4754                  | 800             | 3708                  | 10                    | 2                   | 2                       | 0                       | 1                             |
| Public        | 29                      | 5249                  | 1478            | 3466                  | 22                    | 2                   | 1                       | 4                       | 0                             |
| Western Cape  | 101                     | 98658                 | 17215           | 80476                 | 756                   | 102                 | 38                      | 9                       | 12                            |
| Private       | 42                      | 33034                 | 5702            | 26701                 | 506                   | 77                  | 38                      | 9                       | 12                            |
| Public        | 59                      | 65624                 | 11513           | 53775                 | 250                   | 25                  |                         |                         | 0                             |
| Total         | 665                     | 441966                | 94767           | 329842                | 3798                  | 354                 | 134                     | 542                     | 383                           |