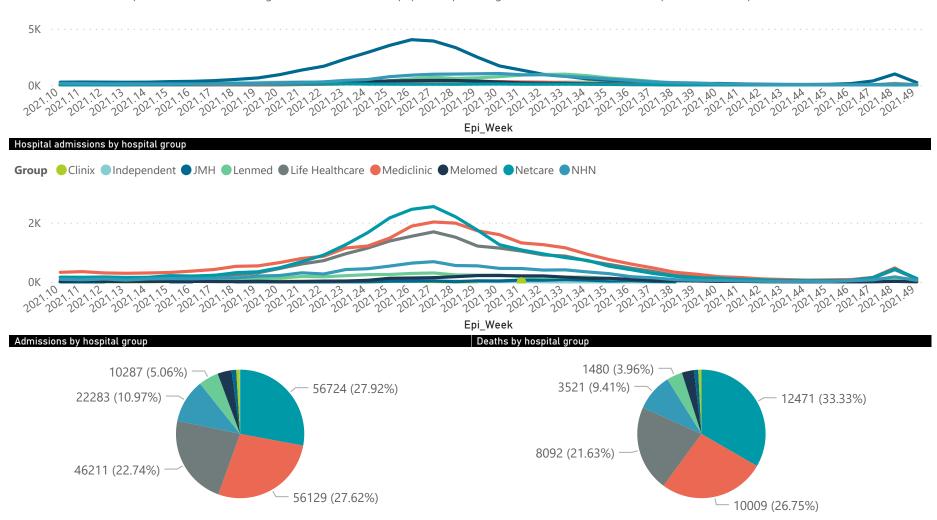

### Summary of reported COVID-19 admissions by hospital group

| Hospital_Group  | Facilities<br>Reporting | Admissions<br>to Date | Died to<br>Date | Discharged<br>to date | Currently<br>Admitted | Currently<br>in ICU | Currently<br>Ventilated | Currently<br>Oxygenated | Admissions in<br>Previous Day |
|-----------------|-------------------------|-----------------------|-----------------|-----------------------|-----------------------|---------------------|-------------------------|-------------------------|-------------------------------|
| NHN             | 69                      | 22283                 | 3521            | 17318                 | 258                   | 12                  | 10                      | 62                      | 35                            |
| Netcare         | 61                      | 56724                 | 12471           | 43591                 | 380                   | 95                  | 9                       | 4                       | 64                            |
| Mediclinic      | 51                      | 56129                 | 10009           | 45708                 | 281                   | 35                  | 13                      | 12                      | 21                            |
| Life Healthcare | 50                      | 46211                 | 8092            | 37735                 | 334                   | 41                  | 7                       | 41                      | 52                            |
| Lenmed          | 11                      | 10287                 | 1480            | 8401                  | 70                    | 7                   | 2                       | 17                      | 10                            |
| Clinix          | 6                       | 1804                  | 298             | 1361                  | 91                    | 12                  | 9                       | 7                       | 3                             |
| Melomed         | 5                       | 7165                  | 1145            | 5560                  | 436                   | 65                  | 36                      | 0                       | 5                             |
| JMH             | 4                       | 2411                  | 402             | 1897                  | 48                    | 5                   | 3                       | 19                      | 0                             |
| Independent     | 1                       | 175                   | 1               | 158                   | 4                     | 0                   | 0                       | 0                       | 0                             |
| Total           | 258                     | 203189                | 37419           | 161729                | 1902                  | 272                 | 89                      | 162                     | 190                           |