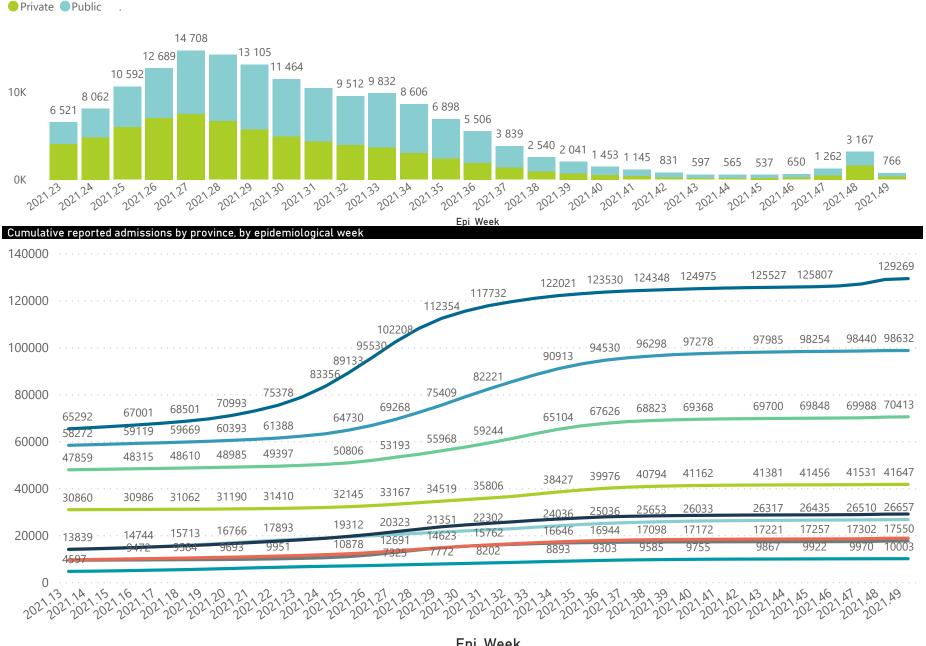

### **NICD National COVID-19 Hospital Surveillance**

National

The number of reported admissions may change day-to-day as enrolled facilities back-capture historical data. The Western Cape government has been unable to provide daily data on patients who are on oxygen or ventilated. The data below refer to admitted patients who test positive for SARS-CoV-2 on PCR or antigen tests.

Hospital admissions by province

Province State Gauteng KwaZulu-Natal Limpopo Mpumalanga North West Northern Cape Western Cape