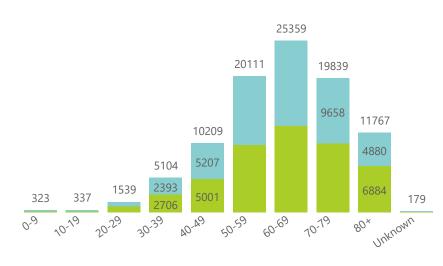

NATIONAL INSTITUTE FOR COMMUNICABLE DISEASES

Epi\_Week

Admissions to date by age group and sex

Female Male Unknown

Deaths to date by age group and sex