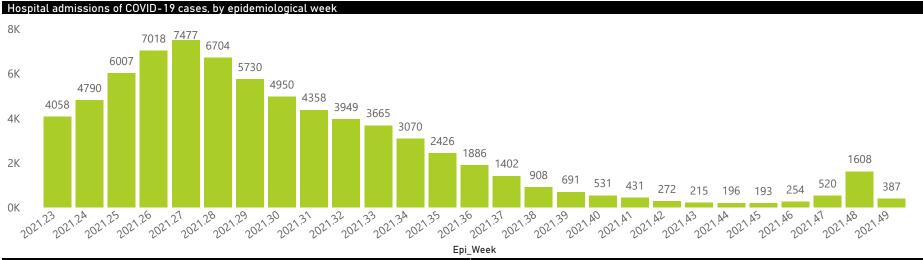

168113                | 1896                  | 82                  | 45                      | 380                     | 193                           |  |  |
| Total                      | 665                                                            | 441966                | 94767           | 329842                | 3798                  | 354                 | 134                     | 542                     | 383                           |  |  |





SOUTH AFRICA

health

## NICD National COVID-19 Hospital Surveillance

Private

The number of reported admissions may change day-to-day as enrolled facilities back-capture historical data. The data below refer to admitted patients who test positive for SARS-CoV-2 on PCR or antigen tests.

NATIONAL INSTITUTE FOR COMMUNICABLE DISEASES







Female Male



Female Male Unknown





07 December 2021

## NICD National COVID-19 Hospital Surveillance

Private

health Department: Health REPUBLIC OF SOUTH AFRICA

The number of reported admissions may change day-to-day as enrolled facilities back-capture historical data. The data below refer to admitted patients who test positive for SARS-CoV-2 on PCR or antigen tests.

MATIONAL INSTITUTE FOR COMMUNICABLE DISEASES

| Summary of reported COVID-19 | admissions by           | province              |                 |                       |                       |                     |                         |                         |                               |
|------------------------------|-------------------------|-----------------------|-----------------|---------------