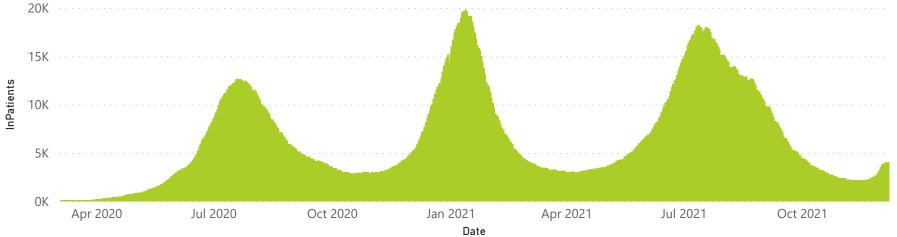

03189                | 37419           | 161729                | 1902                  | 272                 | 89                      | 162                     | 190                           |  |  |
| Public                     | 407                                                            | 238777                | 57348           | 168113                | 1896                  | 82                  | 45                      | 380                     | 193                           |  |  |
| Total                      | 665                                                            | 441966                | 94767           | 329842                | 3798                  | 354                 | 134                     | 542                     | 383                           |  |  |





SOUTH AFRICA

health

## NICD National COVID-19 Hospital Surveillance

Private

The number of reported admissions may change day-to-day as enrolled facilities back-capture historical data. The data below refer to admitted patients who test positive for SARS-CoV-2 on PCR or antigen tests.

NATIONAL INSTITUTE FOR COMMUNICABLE DISEASES







Female Male



Female Male Unknown





07 December 2021

## NICD National COVID-19 Hospital Surveillance

Private

health Department: Health REPUBLIC OF SOUTH AFRICA

The number of reported admissions may change day-to-day as enrolled facilities back-capture historical data. The data below refer to admitted patients who test positive for SARS-CoV-2 on PCR or antigen tests.

MATIONAL INSTITUTE FOR COMMUNICABLE DISEASES

| Summary of reported COVID-19 |