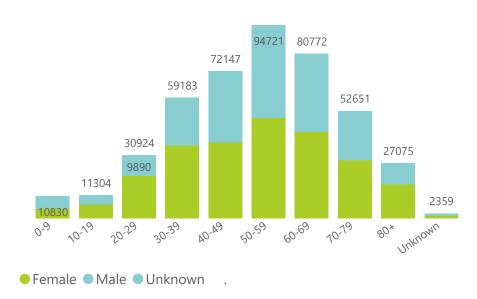

NATIONAL INSTITUTE FOR COMMUNICABLE DISEASES

Epi\_Week

Admissions to date by age group and sex

Female Male Unknown

Deaths to date by age group and sex