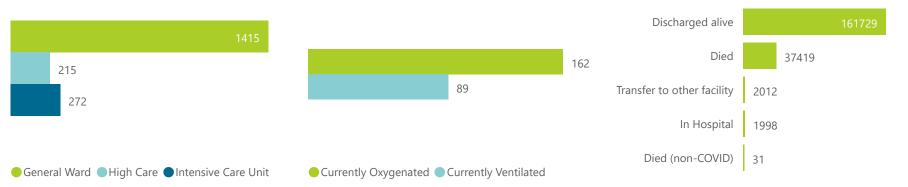

NATIONAL INSTITUTE FOR COMMUNICABLE DISEASES Division of the National Health Laboratory Service

| Summary of reported COVID- | Summary of reported COVID-19 admissions by province, by sector |                       |                 |                       |                       |                     |                         |                         |                               |  |  |
|----------------------------|----------------------------------------------------------------|-----------------------|-----------------|-----------------------|-----------------------|---------------------|-------------------------|-------------------------|-------------------------------|--|--|
| Sector                     | Facilities<br>Reporting                                        | Admissions<br>to Date | Died to<br>Date | Discharged<br>to date | Currently<br>Admitted | Currently<br>in ICU | Currently<br>Ventilated | Currently<br>Oxygenated | Admissions in<br>Previous Day |  |  |
| Private                    | 258                                                            | 203189                | 37419           | 161729                | 1902                  | 272                 | 89                      | 162                     | 190                           |  |  |
| Public                     | 407                                                            | 238777                | 57348           | 168113                | 1896                  | 82                  | 45                      | 380                     | 193                           |  |  |
| Total                      | 665                                                            | 441966                | 94767           | 329842                | 3798                  | 354                 | 134                     | 542                     | 383                           |  |  |

### Summary of reported COVID-19 admissions by hospital group

| Hospital_Group  | Facilities<br>Reporting | Admissions<br>to Date | Died to<br>Date | Discharged<br>to date | Currently<br>Admitted | Currently<br>in ICU | Currently<br>Ventilated | Currently<br>Oxygenated | Admissions in<br>Previous Day |
|-----------------|-------------------------|-----------------------|-----------------|-----------------------|-----------------------|---------------------|-------------------------|-------------------------|-------------------------------|
| NHN             | 69                      | 22283                 | 3521            | 17318                 | 258                   | 12                  | 10                      | 62                      | 35                            |
| Netcare         | 61                      | 56724                 | 12471           | 43591                 | 380                   | 95                  | 9                       | 4                       | 64                            |
| Mediclinic      | 51                      | 56129                 | 10009           | 45708                 | 281                   | 35                  | 13                      | 12                      | 21                            |
| Life Healthcare | 50                      | 46211                 | 8092            | 37735                 | 334                   | 41                  | 7                       | 41                      | 52                            |
| Lenmed          | 11                      | 10287                 | 1480            | 8401                  | 70                    | 7                   | 2                       | 17                      | 10                            |
| Clinix          | 6                       | 1804                  | 298             | 1361                  | 91                    | 12                  | 9                       | 7                       | 3                             |
| Melomed         | 5                       | 7165                  | 1145            | 5560                  | 436                   | 65                  | 36                      | 0                       | 5                             |
| JMH             | 4                       | 2411                  | 402             | 1897                  | 48                    | 5                   | 3                       | 19                      | 0                             |
| Independent     | 1                       | 175                   | 1               | 158                   | 4                     | 0                   | 0                       | 0                       | 0                             |
| Total           | 258                     | 203189                | 37419           | 161729                | 1902                  | 272                 | 89                      | 162                     | 190                           |