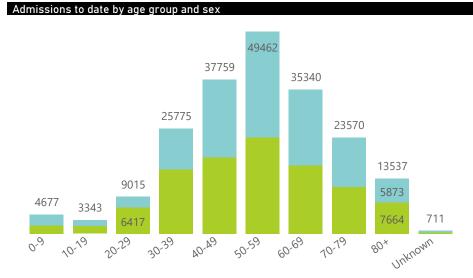

NATIONAL INSTITUTE FOR COMMUNICABLE DISEASES

Epi\_Week

Admissions to date by age group and sex

Female Male Unknown

Deaths to date by age group and sex