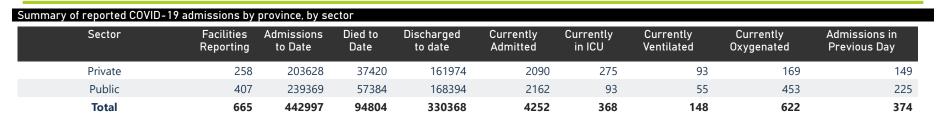

Epi\_Week

| Province      | Facilities<br>Reporting | Admissions<br>to Date | Died to<br>Date | Discharged<br>to date | Currently<br>Admitted | Currently<br>in ICU | Currently<br>Ventilated | Currently<br>Oxygenated | Admissions in<br>Previous Day |
|---------------|-------------------------|-----------------------|-----------------|-----------------------|-----------------------|---------------------|-------------------------|-------------------------|-------------------------------|
| Eastern Cape  | 104                     | 41688                 | 12206           | 27423                 | 200                   | 3                   | 9                       | 32                      | 2.                            |
| Private       | 18                      | 13295                 | 3182            | 9997                  | 47                    | 3                   | 0                       | 8                       |                               |
| Public        | 86                      | 28393                 | 9024            | 17426                 | 153                   | 0                   | 9                       | 24                      | 20                            |
| Free State    | 55                      | 26707                 | 5604            | 18991                 | 155                   | 5                   | 4                       | 32                      | 2                             |
| Private       | 20                      | 12086                 | 2136            | 9719                  | 66                    | 5                   | 4                       | 6                       | (                             |
| Public        | 35                      | 14621                 | 3468            | 9272                  | 89                    | 0                   | 0                       | 26                      | 19                            |
| Gauteng       | 136                     | 129756                | 27872           | 97015                 | 1990                  | 179                 | 58                      | 280                     | 165                           |
| Private       | 96                      | 74193                 | 13836           | 58879                 | 977                   | 146                 | 28                      | 84                      | 98                            |
| Public        | 40                      | 55563                 | 14036           | 38136                 | 1013                  | 33                  | 30                      | 196                     | 67                            |
| KwaZulu-Natal | 116                     | 70595                 | 15765           | 51362                 | 563                   | 49                  | 15                      | 112                     | 65                            |
| Private       | 47                      | 37712                 | 6910            | 30117                 | 287                   | 28                  | 10                      | 44                      | 2.5                           |
| Public        | 69                      | 32883                 | 8855            | 21245                 | 276                   | 21                  | 5                       | 68                      | 40                            |
| Limpopo       | 48                      | 17612                 | 4876            | 12024                 | 140                   | 5                   | 3                       | 39                      | 40                            |
| Private       | 7                       | 7761                  | 1638            | 5944                  | 43                    | 2                   | 0                       | 2                       | (                             |
| Public        | 41                      | 9851                  | 3238            | 6080                  | 97                    | 3                   | 3                       | 37                      | 34                            |
| Mpumalanga    | 40                      | 18763                 | 4528            | 13618                 | 135                   | 5                   | 7                       | 35                      | 13                            |
| Private       | 9                       | 9761                  | 1601            | 8010                  | 68                    | 3                   | 2                       | 4                       | 5                             |
| Public        | 31                      | 9002                  | 2927            | 5608                  | 67                    | 2                   | 5                       | 31                      | 8                             |
| North West    | 30                      | 29080                 | 4461            | 22201                 | 229                   | 14                  | 9                       | 70                      | 33                            |
| Private       | 13                      | 10971                 | 1615            | 8859                  | 65                    | 11                  | 7                       | 9                       | â                             |
| Public        | 17                      | 18109                 | 2846            | 13342                 | 164                   | 3                   | 2                       | 61                      | 31                            |
| Northern Cape | 35                      | 10038                 | 2277            | 7204                  | 38                    | 4                   | 4                       | 12                      | 1                             |
| Private       | 6                       | 4781                  | 800             | 3730                  | 15                    | 2                   | 3                       | 2                       | (                             |
| Public        | 29                      | 5257                  | 1477            | 3474                  | 23                    | 2                   | 1                       | 10                      | •                             |
| Western Cape  | 101                     | 98758                 | 17215           | 80530                 | 802                   | 104                 | 39                      | 10                      | 11                            |
| Private       | 42                      | 33068                 | 5702            | 26719                 | 522                   | 75                  | 39                      | 10                      | (                             |
| Public        | 59                      | 65690                 | 11513           | 53811                 | 280                   | 29                  |                         |                         | !                             |
| Total         | 665                     | 442997                | 94804           | 330368                | 4252                  | 368                 | 148                     | 622                     | 374                           |