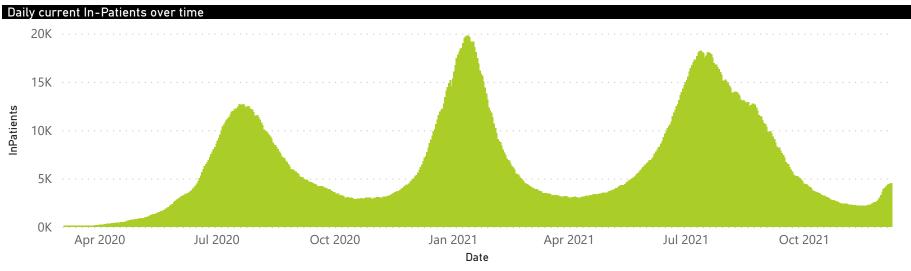

## NICD National COVID-19 Hospital Surveillance

The number of reported admissions may change day-to-day as enrolled facilities back-capture historical data. The Western Cape government has been unable to provide daily data on patients who are on oxygen or ventilated. The data below refer to admitted patients who test positive for SARS-CoV-2 on PCR or antigen tests.