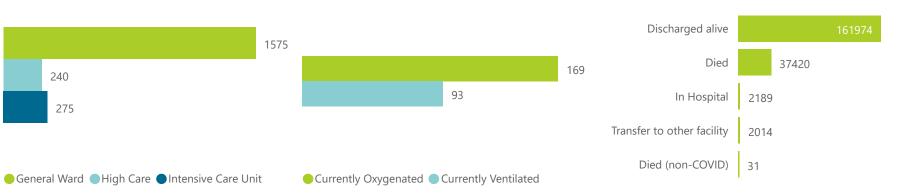

|                                                                 | Facilities<br>Reporting            | Admissions<br>to Date                        | Died to<br>Date                           | Discharged<br>to date                                                      | Currently<br>Admitted                     | Currently<br>in ICU           | Currently<br>Ventilated           | Currently<br>Oxygenated  | Admissions i<br>Previous Da           |
|-----------------------------------------------------------------|------------------------------------|----------------------------------------------|-------------------------------------------|----------------------------------------------------------------------------|-------------------------------------------|-------------------------------|-----------------------------------|--------------------------|---------------------------------------|
| Eastern Cape                                                    | 18                                 | 13295                                        | 3182                                      | 9997                                                                       | 47                                        | 3                             | 0                                 | 8                        |                                       |
| Free State                                                      | 20                                 | 12086                                        | 2136                                      | 9719                                                                       | 66                                        | 5                             | 4                                 | 6                        |                                       |
| Gauteng                                                         | 96                                 | 74193                                        | 13836                                     | 58879                                                                      | 977                                       | 146                           | 28                                | 84                       |                                       |
| KwaZulu-Natal                                                   | 47                                 | 37712                                        | 6910                                      | 30117                                                                      | 287                                       | 28                            | 10                                | 44                       |                                       |
| Limpopo                                                         | 7                                  | 7761                                         | 1638                                      | 5944                                                                       | 43                                        | 2                             | 0                                 | 2                        |                                       |
| Mpumalanga                                                      | 9                                  | 9761                                         | 1601                                      | 8010                                                                       | 68                                        | 3                             | 2                                 | 4                        |                                       |
| North West                                                      | 13                                 | 10971                                        | 1615                                      | 8859                                                                       | 65                                        | 11                            | 7                                 | 9                        |                                       |
| Northern Cape                                                   | 6                                  | 4781                                         | 800                                       | 3730                                                                       | 15                                        | 2                             | 3                                 | 2                        |                                       |
| Western Cape                                                    | 42                                 | 33068                                        | 5702                                      | 26719                                                                      | 522                                       | 75                            | 39                                | 10                       |                                       |
| Total                                                           | 258                                | 203628                                       | 37420                                     | 161974                                                                     | 2090                                      | 275                           | 93                                | 169                      |                                       |
| ary of reported COVID-1                                         | 9 admissions by                    | hospital group                               |                                           |                                                                            |                                           |                               |                                   |                          |                                       |
| Hospital_Group                                                  | Facilities<br>Reporting            | Admissions<br>to Date                        | Died to<br>Date                           | Discharged<br>to date                                                      | Currently<br>Admitted                     | Currently<br>in ICU           | Currently<br>Ventilated           | Currently<br>Oxygenated  | Admissions<br>Previous Da             |
| NHN                                                             | 69                                 | 22338                                        | 3521                                      | 17346                                                                      | 283                                       | 14                            | 11                                | 73                       |                                       |
| Netcare                                                         | 61                                 | 56870                                        | 12472                                     | 43672                                                                      | 443                                       | 101                           | 8                                 | 4                        |                                       |
| Mediclinic                                                      | 51                                 | 56267                                        | 10009                                     | 45789                                                                      | 338                                       | 28                            | 15                                | 18                       |                                       |
| Life Healthcare                                                 | 50                                 | 46212                                        | 8092                                      | 37736                                                                      | 333                                       | 41                            | 7                                 | 41                       |                                       |
| Lenmed                                                          | 11                                 | 10369                                        | 1480                                      | 8455                                                                       | 97                                        | 8                             | 4                                 | 7                        |                                       |
| Clinix                                                          | 6                                  | 1821                                         | 298                                       | 1361                                                                       | 108                                       | 13                            | 9                                 | 7                        |                                       |
| Melomed                                                         | 5                                  | 7165                                         | 1145                                      | 5560                                                                       | 436                                       | 65                            | 36                                | 0                        |                                       |
|                                                                 |                                    | 2411                                         | 402                                       | 1897                                                                       | 48                                        | 5                             | 3                                 | 19                       |                                       |
| JMH                                                             | 4                                  | 2411                                         |                                           | 1031                                                                       | .0                                        |                               |                                   | .9                       |                                       |
| Independent                                                     | 1                                  | 175                                          | 1                                         | 158                                                                        | 4                                         | 0                             | 0                                 | 0                        |                                       |
| Independent<br><b>Total</b>                                     |                                    |                                              |                                           |                                                                            |                                           |                               |                                   |                          |                                       |
| Independent                                                     | 1<br><b>258</b><br>ree State ●Gaut | 175<br><b>203628</b><br>eng <b>•</b> KwaZulu | 1<br><b>37420</b><br>I-Natal ● Lin        | 158<br><b>161974</b>                                                       | 4<br><b>2090</b><br>alanga • North        | 0<br><b>275</b>               | 0<br><b>93</b>                    | 0<br><b>169</b>          |                                       |
| Independent  Total  Ladmissions by province  ce Eastern Cape Fr | 1<br><b>258</b><br>ree State ●Gaut | 175<br><b>203628</b><br>eng <b>(</b> KwaZulu | 1<br><b>37420</b><br>I-Natal <b>●</b> Lin | 158<br><b>161974</b><br>npopo • Mpum                                       | 4<br><b>2090</b><br>alanga <b>•</b> North | 0<br><b>275</b><br>West North | 0<br><b>93</b><br>ern Cape ● West | 0 <b>169</b><br>ern Cape | 1 1 1 1 1 1 1 1 1 1 1 1 1 1 1 1 1 1 1 |
| Independent  Total  Ladmissions by province  ce Eastern Cape Fr | 1<br><b>258</b><br>ree State ●Gaut | 175<br><b>203628</b><br>eng <b>(</b> KwaZulu | 1<br><b>37420</b><br>I-Natal <b>●</b> Lin | 158<br>161974<br>npopo • Mpum                                              | 4 <b>2090</b> alanga • North              | 0<br><b>275</b><br>West North | 0<br><b>93</b><br>ern Cape ● West | 0<br><b>169</b>          | 1202 202 202 2                        |
| Independent  Total  Ladmissions by province  ce Eastern Cape Fr | 1 <b>258</b> ree State • Gaut      | 175<br><b>203628</b><br>eng <b>(</b> KwaZulu | 1<br><b>37420</b><br>I-Natal <b>●</b> Lin | 158<br>161974<br>npopo • Mpum                                              | 4<br><b>2090</b><br>alanga <b>•</b> North | 0<br><b>275</b><br>West North | 0<br><b>93</b><br>ern Cape ● West | 0 <b>169</b><br>ern Cape | 202 202 202 2                         |
| Independent  Total  Ladmissions by province  ce Eastern Cape Fr | 1 <b>258</b> ree State • Gaut      | 175 203628 eng • KwaZulu                     | 1 37420 1-Natal Lin                       | 158 161974  npopo Mpum 26 27 28 29 202 202 202 202 202 202 202 202 202 202 | 4 2090  alanga ● North                    | 0<br><b>275</b> West ● North  | 0<br><b>93</b><br>ern Cape ● West | 0 <b>169</b><br>ern Cape | 202 202 202                           |
| Independent  Total  Ladmissions by province  ce Eastern Cape Fr | 1 <b>258</b> ree State • Gaut      | 175 203628 eng • KwaZulu                     | 1 37420 1-Natal Lin                       | 158 161974  npopo Mpum 26 27 28 29 202 202 202 202 202 202 202 202 202 202 | 4 2090  alanga ● North                    | 0<br><b>275</b> West ● North  | 0<br><b>93</b><br>ern Cape ● West | 0 <b>169</b><br>ern Cape | 202 202 202                           |
| Independent  Total  Ladmissions by province  ce Eastern Cape Fr | 1 <b>258</b> ree State • Gaut      | 175 203628 eng • KwaZulu                     | 1 37420 1-Natal Lin                       | 158 161974  npopo Mpum 26 27 28 29 202 202 202 202 202 202 202 202 202 202 | 4 2090  alanga ● North                    | 0<br><b>275</b> West ● North  | 0<br><b>93</b><br>ern Cape ● West | 0 <b>169</b><br>ern Cape | 202 202 2027                          |
| Independent  Total  Ladmissions by province  ce Eastern Cape Fr | 1 <b>258</b> ree State • Gaut      | 175 203628 eng • KwaZulu                     | 1 37420 1-Natal Lin                       | 158 161974  npopo Mpum 26 27 28 29 202 202 202 202 202 202 202 202 202 202 | 4 2090  alanga ● North                    | 0<br><b>275</b> West ● North  | 0<br><b>93</b><br>ern Cape ● West | 0 <b>169</b><br>ern Cape | 202 202 202 2                         |
| Independent  Total  Ladmissions by province  ce Eastern Cape Fr | 1 <b>258</b> ree State • Gaut      | 175 203628 eng • KwaZulu                     | 1 37420 1-Natal Lin                       | 158 161974  npopo Mpum 26 27 28 29 202 202 202 202 202 202 202 202 202 202 | 4 2090  alanga ● North                    | 0<br><b>275</b> West ● North  | 0<br><b>93</b><br>ern Cape ● West | 0 <b>169</b><br>ern Cape | 1.45 1.46 1.41<br>202 202 202 2       |
| Independent  Total  Ladmissions by province  ce Eastern Cape Fr | 1 <b>258</b> ree State • Gaut      | 175 203628 eng • KwaZulu                     | 1 37420 1-Natal Lin                       | 158 161974  npopo Mpum 26 27 28 29 202 202 202 202 202 202 202 202 202 202 | 4 2090  alanga ● North                    | 0<br><b>275</b> West ● North  | 0<br><b>93</b><br>ern Cape ● West | 0 <b>169</b><br>ern Cape | 202 202 202 7                         |
| Independent Total  Ladmissions by province  ce Eastern Cape Fr  | 1 <b>258</b> ree State • Gaut      | 175 203628 eng • KwaZulu                     | 1 37420 1-Natal Lin                       | 158 161974  npopo Mpum 26 27 28 29 202 202 202 202 202 202 202 202 202 202 | 4 2090  alanga ● North                    | 0<br><b>275</b> West ● North  | 0<br><b>93</b><br>ern Cape ● West | 0 <b>169</b><br>ern Cape | 1202 202 202 2                        |
| Independent Total  Ladmissions by province  ce Eastern Cape Fr  | 1 258  ree State Gaut              | 175 203628  eng KwaZulu 2022222222           | 1 37420                                   | 158 161974  npopo                                                          | 4 2090  alanga North  North  alanga North | 0 <b>275</b> West North       | 0 93  Pern Cape • West            | 0<br>169<br>ern Cape     |                                       |
| Independent Total  Ladmissions by province  ce Eastern Cape Fr  | 1 258  ree State Gaut              | 175 203628  eng KwaZulu 2022222222           | 1 37420                                   | 158 161974  npopo                                                          | 4 2090  alanga North  North  alanga North | 0 <b>275</b> West North       | 0 93  Pern Cape • West            | 0 <b>169</b><br>ern Cape |                                       |