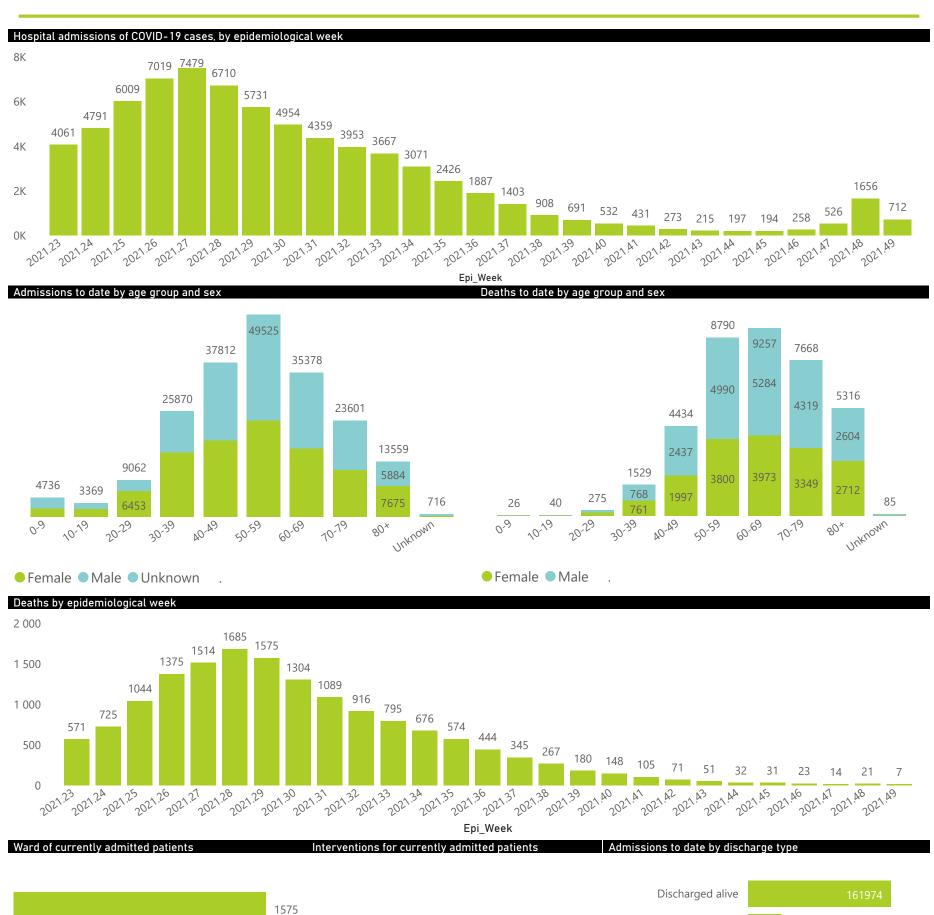

#### NICD National COVID-19 Hospital Surveillance

National

10-19

20-29

● Female ■ Male ■ Unknown

30.39

40-49

50.59

60-69

10-79

Unknown

 $g_{O_X}$ 

The number of reported admissions may change day-to-day as enrolled facilities back-capture historical data. The Western Cape government has been unable to provide daily data on patients who are on oxygen or ventilated. The data below refer to admitted patients who test positive for SARS-CoV-2 on PCR or antigen tests.