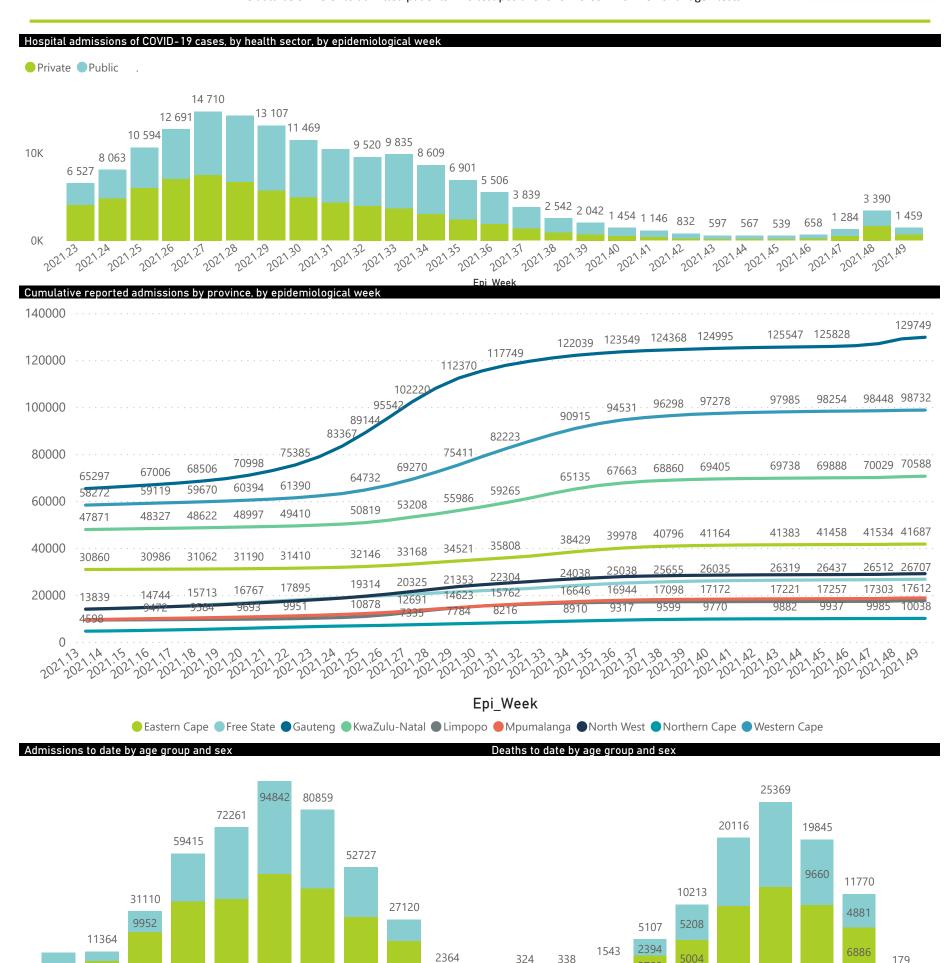

Epi\_Week

| Province      | Facilities<br>Reporting | Admissions<br>to Date | Died to<br>Date | Discharged<br>to date | Currently<br>Admitted | Currently<br>in ICU | Currently<br>Ventilated | Currently<br>Oxygenated | Admissions in<br>Previous Day |
|---------------|-------------------------|-----------------------|-----------------|-----------------------|-----------------------|---------------------|-------------------------|-------------------------|-------------------------------|
| Eastern Cape  | 104                     | 41688                 | 12206           | 27423                 | 200                   | 3                   | 9                       | 32                      | 2.                            |
| Private       | 18                      | 13295                 | 3182            | 9997                  | 47                    | 3                   | 0                       | 8                       |                               |
| Public        | 86                      | 28393                 | 9024            | 17426                 | 153                   | 0                   | 9                       | 24                      | 20                            |
| Free State    | 55                      | 26707                 | 5604            | 18991                 | 155                   | 5                   | 4                       | 32                      | 2                             |
| Private       | 20                      | 12086                 | 2136            | 9719                  | 66                    | 5                   | 4                       | 6                       | (                             |
| Public        | 35                      | 14621                 | 3468            | 9272                  | 89                    | 0                   | 0                       | 26                      | 19                            |
| Gauteng       | 136                     | 129756                | 27872           | 97015                 | 1990                  | 179                 | 58                      | 280                     | 165                           |
| Private       | 96                      | 74193                 | 13836           | 58879                 | 977                   | 146                 | 28                      | 84                      | 98                            |
| Public        | 40                      | 55563                 | 14036           | 38136                 | 1013                  | 33                  | 30                      | 196                     | 67                            |
| KwaZulu-Natal | 116                     | 70595                 | 15765           | 51362                 | 563                   | 49                  | 15                      | 112                     | 65                            |
| Private       | 47                      | 37712                 | 6910            | 30117                 | 287                   | 28                  | 10                      | 44                      | 2.5                           |
| Public        | 69                      | 32883                 | 8855            | 21245                 | 276                   | 21                  | 5                       | 68                      | 40                            |
| Limpopo       | 48                      | 17612                 | 4876            | 12024                 | 140                   | 5                   | 3                       | 39                      | 40                            |
| Private       | 7                       | 7761                  | 1638            | 5944                  | 43                    | 2                   | 0                       | 2                       | (                             |
| Public        | 41                      | 9851                  | 3238            | 6080                  | 97                    | 3                   | 3                       | 37                      | 34                            |
| Mpumalanga    | 40                      | 18763                 | 4528            | 13618                 | 135                   | 5                   | 7                       | 35                      | 13                            |
| Private       | 9                       | 9761                  | 1601            | 8010                  | 68                    | 3                   | 2                       | 4                       | 5                             |
| Public        | 31                      | 9002                  | 2927            | 5608                  | 67                    | 2                   | 5                       | 31                      | 8                             |
| North West    | 30                      | 29080                 | 4461            | 22201                 | 229                   | 14                  | 9                       | 70                      | 33                            |
| Private       | 13                      | 10971                 | 1615            | 8859                  | 65                    | 11                  | 7                       | 9                       | â                             |
| Public        | 17                      | 18109                 | 2846            | 13342                 | 164                   | 3                   | 2                       | 61                      | 31                            |
| Northern Cape | 35                      | 10038                 | 2277            | 7204                  | 38                    | 4                   | 4                       | 12                      | 1                             |
| Private       | 6                       | 4781                  | 800             | 3730                  | 15                    | 2                   | 3                       | 2                       | (                             |
| Public        | 29                      | 5257                  | 1477            | 3474                  | 23                    | 2                   | 1                       | 10                      | •                             |
| Western Cape  | 101                     | 98758                 | 17215           | 80530                 | 802                   | 104                 | 39                      | 10                      | 11                            |
| Private       | 42                      | 33068                 | 5702            | 26719                 | 522                   | 75                  | 39                      | 10                      | (                             |
| Public        | 59                      | 65690                 | 11513           | 53811                 | 280                   | 29                  |                         |                         | !                             |
| Total         | 665                     | 442997                | 94804           | 330368                | 4252                  | 368                 | 148                     | 622                     | 374                           |