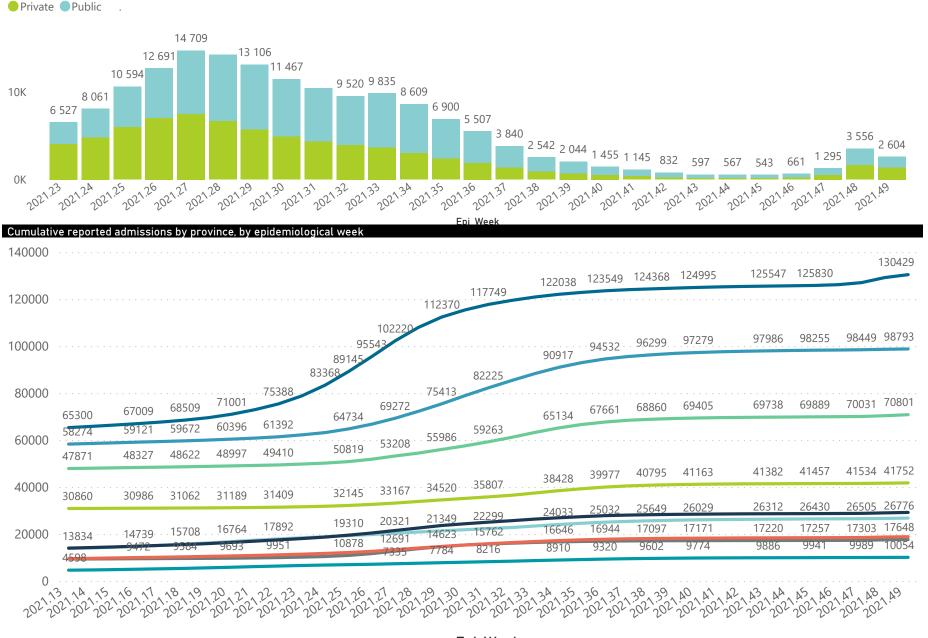

#### Hospital admissions of COVID-19 cases, by health sector, by epidemiological week

Epi\_Week

Admissions to date by age group and sex

Deaths to date by age group and sex

🛑 Eastern Cape 🔵 Free State 🔵 Gauteng 🔵 KwaZulu-Natal 🌑 Limpopo 🛑 Mpumalanga 🌑 North West 🌑 Northern Cape 🔵 Western Cape

#### 2021.29 2021.26 2021.28 2021.30 2021.25 2021.27 2021.31 2021.24 2021,23 2021.32 2021.33 2021.34 2021.35 2021.36 Epi\_Week

0K

| Province      | Facilities<br>Reporting | Admissions<br>to Date | Died to<br>Date | Discharged<br>to date | Currently<br>Admitted | Currently<br>in ICU | Currently<br>Ventilated | Currently<br>Oxygenated | Admissions in<br>Previous Day |
|---------------|-------------------------|-----------------------|-----------------|-----------------------|-----------------------|---------------------|-------------------------|-------------------------|-------------------------------|
| Eastern Cape  | 104                     | 41753                 | 12207           | 27447                 | 238                   | 6                   | 9                       | 33                      | 26                            |
| Private       | 18                      | 13334                 | 3182            | 10011                 | 72                    | 6                   | 0                       | 10                      | 9                             |
| Public        | 86                      | 28419                 | 9025            | 17436                 | 166                   | 0                   | 9                       | 23                      | 17                            |
| Free State    | 55                      | 26776                 | 5606            | 19009                 | 210                   | 5                   | 3                       | 42                      | 42                            |
| Private       | 20                      | 12119                 | 2136            | 9728                  | 90                    | 5                   | 3                       | 7                       | 13                            |
| Public        | 35                      | 14657                 | 3470            | 9281                  | 120                   | 0                   | 0                       | 35                      | 29                            |
| Gauteng       | 136                     | 130436                | 27904           | 97341                 | 2306                  | 210                 | 68                      | 293                     | 207                           |
| Private       | 96                      | 74538                 | 13848           | 59070                 | 1119                  | 172                 | 37                      | 98                      | 110                           |
| Public        | 40                      | 55898                 | 14056           | 38271                 | 1187                  | 38                  | 31                      | 195                     | 97                            |
| KwaZulu-Natal | 116                     | 70808                 | 15768           | 51439                 | 694                   | 51                  | 15                      | 114                     | 88                            |
| Private       | 47                      | 37827                 | 6911            | 30173                 | 345                   | 30                  | 10                      | 43                      | 48                            |
| Public        | 69                      | 32981                 | 8857            | 21266                 | 349                   | 21                  | 5                       | 71                      | 40                            |
| Limpopo       | 48                      | 17648                 | 4878            | 12069                 | 129                   | 3                   | 2                       | 41                      | 16                            |
| Private       | 7                       | 7773                  | 1638            | 5962                  | 37                    | 1                   | 0                       | 1                       | 2                             |
| Public        | 41                      | 9875                  | 3240            | 6107                  | 92                    | 2                   | 2                       | 40                      | 14                            |
| Mpumalanga    | 40                      | 18840                 | 4533            | 13661                 | 162                   | 7                   | 6                       | 38                      | 11                            |
| Private       | 9                       | 9819                  | 1602            | 8045                  | 90                    | 5                   | 1                       | 6                       | 7                             |
| Public        | 31                      | 9021                  | 2931            | 5616                  | 72                    | 2                   | 5                       | 32                      | 4                             |
| North West    | 30                      | 29186                 | 4464            | 22244                 | 285                   | 26                  | 10                      | 79                      | 39                            |
| Private       | 13                      | 11023                 | 1614            | 8877                  | 100                   | 12                  | 6                       | 11                      | 15                            |
| Public        | 17                      | 18163                 | 2850            | 13367                 | 185                   | 14                  | 4                       | 68                      | 24                            |
| Northern Cape | 35                      | 10054                 | 2279            | 7214                  | 43                    | 4                   | 4                       | 11                      | 2                             |
| Private       | 6                       | 4787                  | 800             | 3734                  | 18                    | 3                   | 3                       | 1                       | 1                             |
| Public        | 29                      | 5267                  | 1479            | 3480                  | 25                    | 1                   | 1                       | 10                      | 1                             |
| Western Cape  | 101                     | 98819                 | 17216           | 80664                 | 728                   | 86                  | 31                      | 11                      | 22                            |
| Private       | 42                      | 33123                 | 5703            | 26837                 | 458                   | 60                  | 31                      | 11                      | 20                            |
| Public        | 59                      | 65696                 | 11513           | 53827                 | 270                   | 26                  |                         |                         | 2                             |
| Total         | 665                     | 444320                | 94855           | 331088                | 4795                  | 398                 | 148                     | 662                     | 453                           |

Hospital admissions by province

Province State Gauteng KwaZulu-Natal Limpopo Mpumalanga North West Northern Cape Western Cape