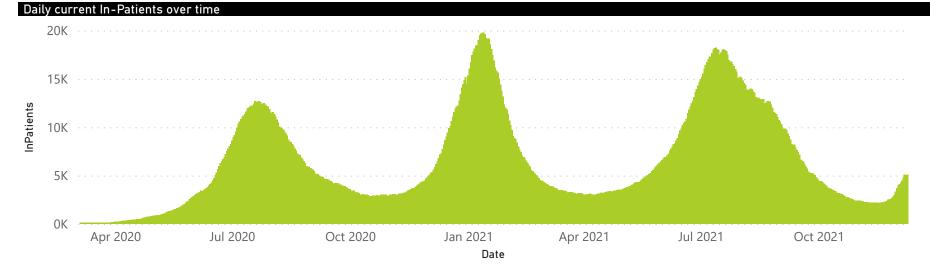

09 December 2021

## NICD National COVID-19 Hospital Surveillance

National

The number of reported admissions may change day-to-day as enrolled facilities back-capture historical data. The Western Cape government has been unable to provide daily data on patients who are on oxygen or ventilated. The data below refer to admitted patients who test positive for SARS-CoV-2 on PCR or antigen tests.

WINDER NATIONAL INSTITUTE FOR COMMUNICABLE DISEASES Division of the National Health Laboratory Service

| Summary of reported COVID-19 admissions by province, by sector |                         |                       |                 |                       |                       |                     |                         |                         |                               |  |
|----------------------------------------------------------------|-------------------------|-----------------------|-----------------|-----------------------|-----------------------|---------------------|-------------------------|-------------------------|-------------------------------|--|
| Sector                                                         | Facilities<br>Reporting | Admissions<br>to Date | Died to<br>Date | Discharged<br>to date | Currently<br>Admitted | Currently<br>in ICU | Currently<br>Ventilated | Currently<br>Oxygenated | Admissions in<br>Previous Day |  |
| Private                                                        | 258                     | 204343                | 37434           | 162437                | 2329                  | 294                 | 91                      | 188                     | 225                           |  |
| Public                                                         | 407                     | 239977                | 57421           | 168651                | 2466                  | 104                 | 57                      | 474                     | 228                           |  |
| Total                                                          | 665                     | 444320                | 94855           | 331088                | 4795                  | 398                 | 148                     | 662                     | 453                           |  |