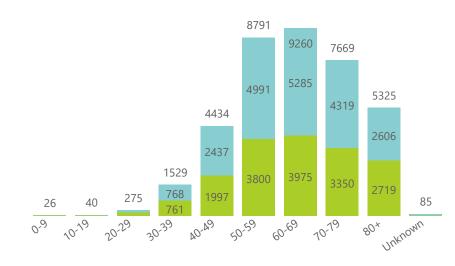

#### Hospital admissions of COVID-19 cases, by health sector, by epidemiological week

Epi\_Week

Admissions to date by age group and sex

Deaths to date by age group and sex

🛑 Eastern Cape 🔵 Free State 🔵 Gauteng 🔵 KwaZulu-Natal 🌑 Limpopo 🛑 Mpumalanga 🌑 North West 🌑 Northern Cape 🔵 Western Cape