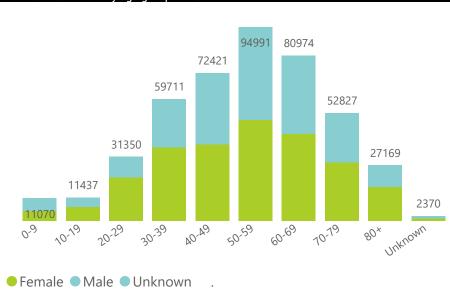

#### Hospital admissions of COVID-19 cases, by health sector, by epidemiological week

Epi\_Week

Admissions to date by age group and sex

Deaths to date by age group and sex

🛑 Eastern Cape 🔵 Free State 🔵 Gauteng 🔵 KwaZulu-Natal 🌑 Limpopo 🛑 Mpumalanga 🌑 North West 🌑 Northern Cape 🔵 Western Cape

●Female ● Male ● Unknown .

258

2021.41

2021.39

2021.37

2021.38

2021.40

2021.42