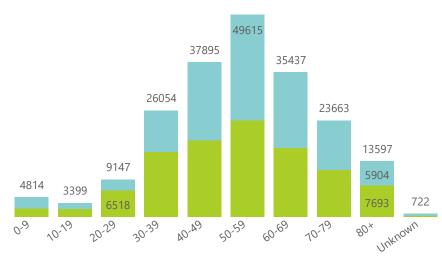

#### Hospital admissions of COVID-19 cases, by health sector, by epidemiological week

Epi\_Week

Admissions to date by age group and sex

Deaths to date by age group and sex

🛑 Eastern Cape 🔵 Free State 🔵 Gauteng 🔵 KwaZulu-Natal 🌑 Limpopo 🛑 Mpumalanga 🌑 North West 🌑 Northern Cape 🔵 Western Cape