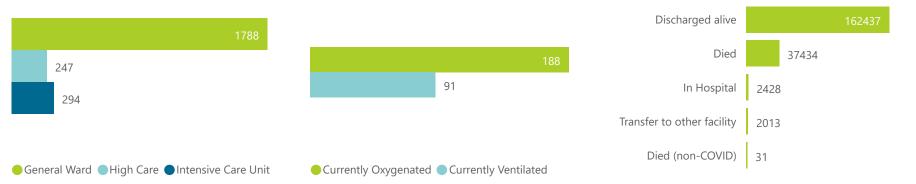

WINDER NATIONAL INSTITUTE FOR COMMUNICABLE DISEASES Division of the National Health Laboratory Service

| Summary of reported COVID-19 admissions by province, by sector |                         |                       |                 |                       |                       |                     |                         |                         |                               |  |
|----------------------------------------------------------------|-------------------------|-----------------------|-----------------|-----------------------|-----------------------|---------------------|-------------------------|-------------------------|-------------------------------|--|
| Sector                                                         | Facilities<br>Reporting | Admissions<br>to Date | Died to<br>Date | Discharged<br>to date | Currently<br>Admitted | Currently<br>in ICU | Currently<br>Ventilated | Currently<br>Oxygenated | Admissions in<br>Previous Day |  |
| Private                                                        | 258                     | 204343                | 37434           | 162437                | 2329                  | 294                 | 91                      | 188                     | 225                           |  |
| Public                                                         | 407                     | 239977                | 57421           | 168651                | 2466                  | 104                 | 57                      | 474                     | 228                           |  |
| Total                                                          | 665                     | 444320                | 94855           | 331088                | 4795                  | 398                 | 148                     | 662                     | 453                           |  |

#### Summary of reported COVID-19 admissions by hospital group

| Hospital_Group  | Facilities<br>Reporting<br>▼ | Admissions<br>to Date | Died to<br>Date | Discharged<br>to date | Currently<br>Admitted | Currently<br>in ICU | Currently<br>Ventilated | Currently<br>Oxygenated | Admissions in<br>Previous Day |
|-----------------|------------------------------|-----------------------|-----------------|-----------------------|-----------------------|---------------------|-------------------------|-------------------------|-------------------------------|
| NHN             | 69                           | 22414                 | 3521            | 17395                 | 310                   | 17                  | 8                       | 83                      | 32                            |
| Netcare         | 61                           | 57021                 | 12475           | 43733                 | 530                   | 117                 | 10                      | 3                       | 76                            |
| Mediclinic      | 51                           | 56391                 | 10009           | 45873                 | 378                   | 34                  | 15                      | 17                      | 23                            |
| Life Healthcare | 50                           | 46503                 | 8103            | 37882                 | 467                   | 52                  | 11                      | 50                      | 62                            |
| Lenmed          | 11                           | 10415                 | 1480            | 8475                  | 124                   | 10                  | 7                       | 8                       | 20                            |
| Clinix          | 6                            | 1820                  | 298             | 1361                  | 107                   | 12                  | 9                       | 7                       | 0                             |
| Melomed         | 5                            | 7193                  | 1145            | 5663                  | 361                   | 47                  | 28                      | 1                       | 12                            |
| JMH             | 4                            | 2411                  | 402             | 1897                  | 48                    | 5                   | 3                       | 19                      | 0                             |
| Independent     | 1                            | 175                   | 1               | 158                   | 4                     | 0                   | 0                       | 0                       | 0                             |
| Total           | 258                          | 204343                | 37434           | 162437                | 2329                  | 294                 | 91                      | 188                     | 225                           |