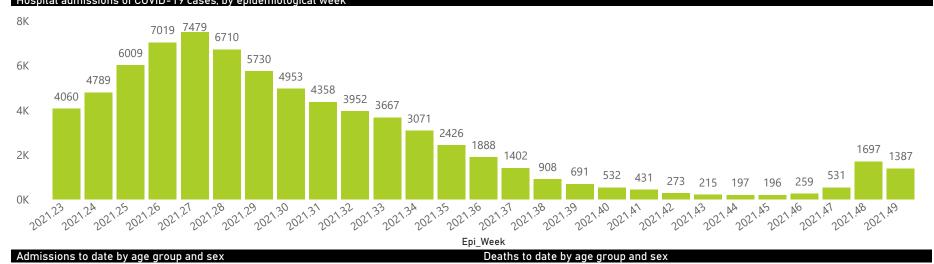

#### Hospital admissions of COVID-19 cases, by health sector, by epidemiological week

Epi\_Week

Admissions to date by age group and sex

Deaths to date by age group and sex

🛑 Eastern Cape 🔵 Free State 🔵 Gauteng 🔵 KwaZulu-Natal 🌑 Limpopo 🛑 Mpumalanga 🌑 North West 🌑 Northern Cape 🔵 Western Cape

#### 2021.29 2021.26 2021.28 2021.30 2021.25 2021.27 2021.31 2021.24 2021,23 2021.32 2021.33 2021.34 2021.35 2021.36 Epi\_Week

0K

| Province      | Facilities<br>Reporting | Admissions<br>to Date | Died to<br>Date | Discharged<br>to date | Currently<br>Admitted | Currently<br>in ICU | Currently<br>Ventilated | Currently<br>Oxygenated | Admissions in<br>Previous Day |
|---------------|-------------------------|-----------------------|-----------------|-----------------------|-----------------------|---------------------|-------------------------|-------------------------|-------------------------------|
| Eastern Cape  | 104                     | 41753                 | 12207           | 27447                 | 238                   | 6                   | 9                       | 33                      | 26                            |
| Private       | 18                      | 13334                 | 3182            | 10011                 | 72                    | 6                   | 0                       | 10                      | 9                             |
| Public        | 86                      | 28419                 | 9025            | 17436                 | 166                   | 0                   | 9                       | 23                      | 17                            |
| Free State    | 55                      | 26776                 | 5606            | 19009                 | 210                   | 5                   | 3                       | 42                      | 42                            |
| Private       | 20                      | 12119                 | 2136            | 9728                  | 90                    | 5                   | 3                       | 7                       | 13                            |
| Public        | 35                      | 14657                 | 3470            | 9281                  | 120                   | 0                   | 0                       | 35                      | 29                            |
| Gauteng       | 136                     | 130436                | 27904           | 97341                 | 2306                  | 210                 | 68                      | 293                     | 207                           |
| Private       | 96                      | 74538                 | 13848           | 59070                 | 1119                  | 172                 | 37                      | 98                      | 110                           |
| Public        | 40                      | 55898                 | 14056           | 38271                 | 1187                  | 38                  | 31                      | 195                     | 97                            |
| KwaZulu-Natal | 116                     | 70808                 | 15768           | 51439                 | 694                   | 51                  | 15                      | 114                     | 88                            |
| Private       | 47                      | 37827                 | 6911            | 30173                 | 345                   | 30                  | 10                      | 43                      | 48                            |
| Public        | 69                      | 32981                 | 8857            | 21266                 | 349                   | 21                  | 5                       | 71                      | 40                            |
| Limpopo       | 48                      | 17648                 | 4878            | 12069                 | 129                   | 3                   | 2                       | 41                      | 16                            |
| Private       | 7                       | 7773                  | 1638            | 5962                  | 37                    | 1                   | 0                       | 1                       | 2                             |
| Public        | 41                      | 9875                  | 3240            | 6107                  | 92                    | 2                   | 2                       | 40                      | 14                            |
| Mpumalanga    | 40                      | 18840                 | 4533            | 13661                 | 162                   | 7                   | 6                       | 38                      | 11                            |
| Private       | 9                       | 9819                  | 1602            | 8045                  | 90                    | 5                   | 1                       | 6                       | 7                             |
| Public        | 31                      | 9021                  | 2931            | 5616                  | 72                    | 2                   | 5                       | 32                      | 4                             |
| North West    | 30                      | 29186                 | 4464            | 22244                 | 285                   | 26                  | 10                      | 79                      | 39                            |
| Private       | 13                      | 11023                 | 1614            | 8877                  | 100                   | 12                  | 6                       | 11                      | 15                            |
| Public        | 17                      | 18163                 | 2850            | 13367                 | 185                   | 14                  | 4                       | 68                      | 24                            |
| Northern Cape | 35                      | 10054                 | 2279            | 7214                  | 43                    | 4                   | 4                       | 11                      | 2                             |
| Private       | 6                       | 4787                  | 800             | 3734                  | 18                    | 3                   | 3                       | 1                       | 1                             |
| Public        | 29                      | 5267                  | 1479            | 3480                  | 25                    | 1                   | 1                       | 10                      | 1                             |
| Western Cape  | 101                     | 98819                 | 17216           | 80664                 | 728                   | 86                  | 31                      | 11                      | 22                            |
| Private       | 42                      | 33123                 | 5703            | 26837                 | 458                   | 60                  | 31                      | 11                      | 20                            |
| Public        | 59                      | 65696                 | 11513           | 53827                 | 270                   | 26                  |                         |                         | 2                             |
| Total         | 665                     | 444320                | 94855           | 331088                | 4795                  | 398                 | 148                     | 662                     | 453                           |