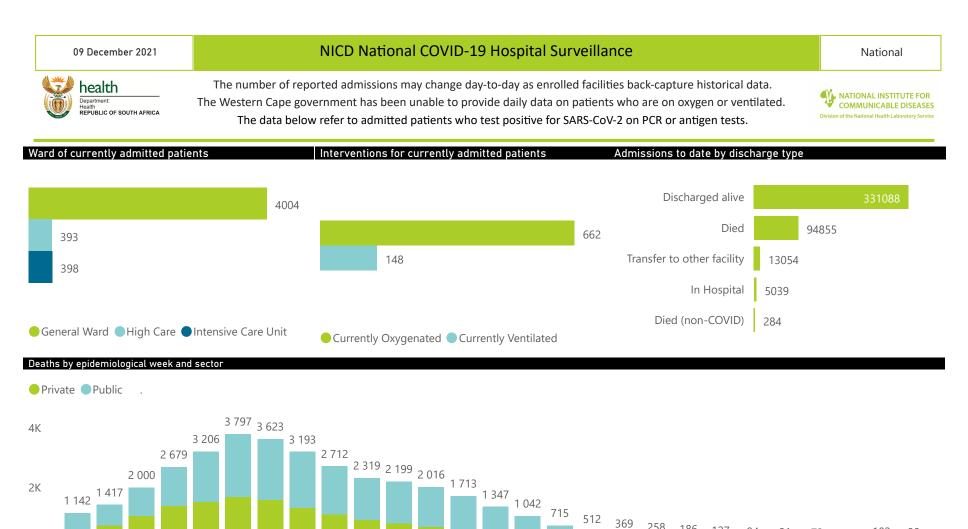

#### 09 December 2021

#### NICD National COVID-19 Hospital Surveillance

National

The number of reported admissions may change day-to-day as enrolled facilities back-capture historical data. The Western Cape government has been unable to provide daily data on patients who are on oxygen or ventilated. The data below refer to admitted patients who test positive for SARS-CoV-2 on PCR or antigen tests.

NATIONAL INSTITUTE FOR COMMUNICABLE DISEASES