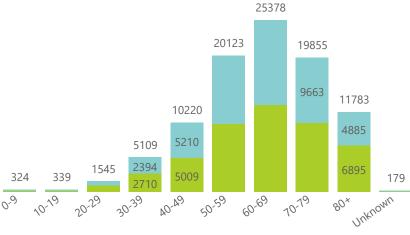

#### Hospital admissions of COVID-19 cases, by health sector, by epidemiological week

Epi\_Week

Admissions to date by age group and sex

Deaths to date by age group and sex

🛑 Eastern Cape 🔵 Free State 🔵 Gauteng 🔵 KwaZulu-Natal 🌑 Limpopo 🛑 Mpumalanga 🌑 North West 🌑 Northern Cape 🔵 Western Cape

●Female ● Male ● Unknown .

258

2021.41

2021.39

2021.37

2021.38

2021.40

2021.42