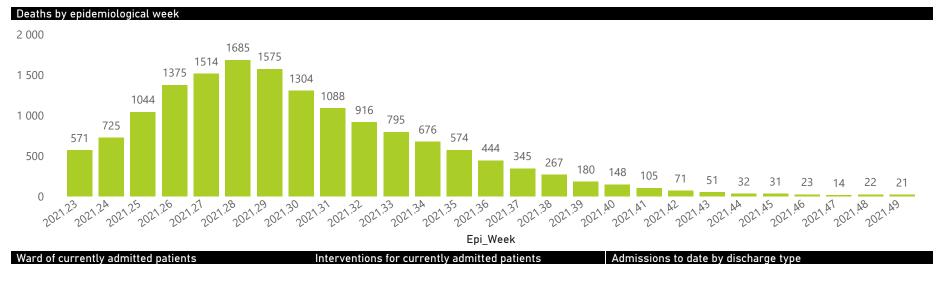

#### Hospital admissions of COVID-19 cases, by health sector, by epidemiological week

Epi\_Week

Admissions to date by age group and sex

Deaths to date by age group and sex

🛑 Eastern Cape 🔵 Free State 🔵 Gauteng 🔵 KwaZulu-Natal 🌑 Limpopo 🛑 Mpumalanga 🌑 North West 🌑 Northern Cape 🔵 Western Cape

#### 2021.29 2021.26 2021.28 2021.30 2021.25 2021.27 2021.31 2021.24 2021,23 2021.32 2021.33 2021.34 2021.35 2021.36 Epi\_Week

0K

| Province      | Facilities<br>Reporting | Admissions<br>to Date | Died to<br>Date | Discharged<br>to date | Currently<br>Admitted | Currently<br>in ICU | Currently<br>Ventilated | Currently<br>Oxygenated | Admissions in<br>Previous Day |
|---------------|-------------------------|-----------------------|-----------------|-----------------------|-----------------------|---------------------|-------------------------|-------------------------|-------------------------------|
| Eastern Cape  | 104                     | 41753                 | 12207           | 27447                 | 238                   | 6                   | 9                       | 33                      | 26                            |
| Private       | 18                      | 13334                 | 3182            | 10011                 | 72                    | 6                   | 0                       | 10                      | 9                             |
| Public        | 86                      | 28419                 | 9025            | 17436                 | 166                   | 0                   | 9                       | 23                      | 17                            |
| Free State    | 55                      | 26776                 | 5606            | 19009                 | 210                   | 5                   | 3                       | 42                      | 42                            |
| Private       | 20                      | 12119                 | 2136            | 9728                  | 90                    | 5                   | 3                       | 7                       | 13                            |
| Public        | 35                      | 14657                 | 3470            | 9281                  | 120                   | 0                   | 0                       | 35                      | 29                            |
| Gauteng       | 136                     | 130436                | 27904           | 97341                 | 2306                  | 210                 | 68                      | 293                     | 207                           |
| Private       | 96                      | 74538                 | 13848           | 59070                 | 1119                  | 172                 | 37                      | 98                      | 110                           |
| Public        | 40                      | 55898                 | 14056           | 38271                 | 1187                  | 38                  | 31                      | 195                     | 97                            |
| KwaZulu-Natal | 116                     | 70808                 | 15768           | 51439                 | 694                   | 51                  | 15                      | 114                     | 88                            |
| Private       | 47                      | 37827                 | 6911            | 30173                 | 345                   | 30                  | 10                      | 43                      | 48                            |
| Public        | 69                      | 32981                 | 8857            | 21266                 | 349                   | 21                  | 5                       | 71                      | 40                            |
| Limpopo       | 48                      | 17648                 | 4878            | 12069                 | 129                   | 3                   | 2                       | 41                      | 16                            |
| Private       | 7                       | 7773                  | 1638            | 5962                  | 37                    | 1                   | 0                       | 1                       | 2                             |
| Public        | 41                      | 9875                  | 3240            | 6107                  | 92                    | 2                   | 2                       | 40                      | 14                            |
| Mpumalanga    | 40                      | 18840                 | 4533            | 13661                 | 162                   | 7                   | 6                       | 38                      | 11                            |
| Private       | 9                       | 9819                  | 1602            | 8045                  | 90                    | 5                   | 1                       | 6                       | 7                             |
| Public        | 31                      | 9021                  | 2931            | 5616                  | 72                    | 2                   | 5                       | 32                      | 4                             |
| North West    | 30                      | 29186                 | 4464            | 22244                 | 285                   | 26                  | 10                      | 79                      | 39                            |
| Private       | 13                      | 11023                 | 1614            | 8877                  | 100                   | 12                  | 6                       | 11                      | 15                            |
| Public        | 17                      | 18163                 | 2850            | 13367                 | 185                   | 14                  | 4                       | 68                      | 24                            |
| Northern Cape | 35                      | 10054                 | 2279            | 7214                  | 43                    | 4                   | 4                       | 11                      | 2                             |
| Private       | 6                       | 4787                  | 800             | 3734                  | 18                    | 3                   | 3                       | 1                       | 1                             |
| Public        | 29                      | 5267                  | 1479            | 3480                  | 25                    | 1                   | 1                       | 10                      | 1                             |
| Western Cape  | 101                     | 98819                 | 17216           | 80664                 | 728                   | 86                  | 31                      | 11                      | 22                            |
| Private       | 42                      | 33123                 | 5703            | 26837                 | 458                   | 60                  | 31                      | 11                      | 20                            |
| Public        | 59                      | 65696                 | 11513           | 53827                 | 270                   | 26                  |                         |                         | 2                             |
| Total         | 665                     | 444320                | 94855           | 331088                | 4795                  | 398                 | 148                     | 662                     | 453                           |