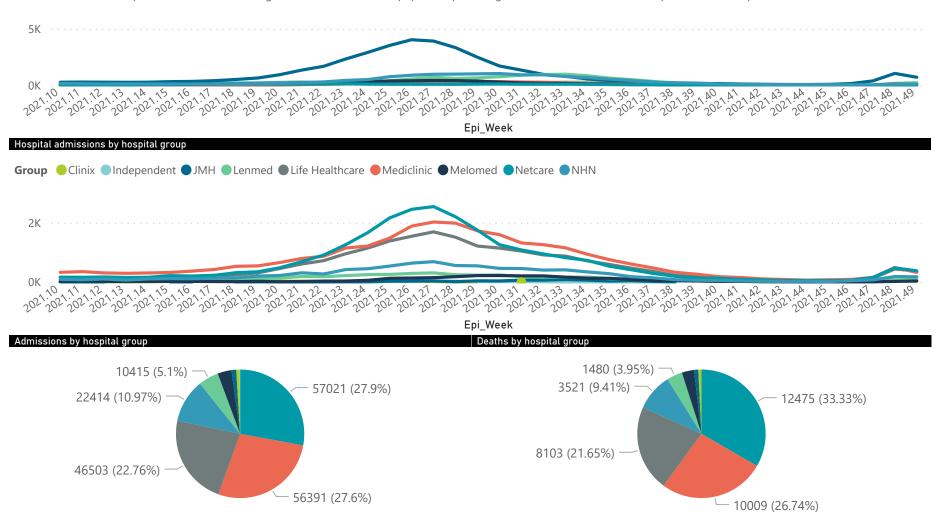

#### Summary of reported COVID-19 admissions by hospital group

| Hospital_Group  | Facilities<br>Reporting<br>▼ | Admissions<br>to Date | Died to<br>Date | Discharged<br>to date | Currently<br>Admitted | Currently<br>in ICU | Currently<br>Ventilated | Currently<br>Oxygenated | Admissions in<br>Previous Day |
|-----------------|------------------------------|-----------------------|-----------------|-----------------------|-----------------------|---------------------|-------------------------|-------------------------|-------------------------------|
| NHN             | 69                           | 22414                 | 3521            | 17395                 | 310                   | 17                  | 8                       | 83                      | 32                            |
| Netcare         | 61                           | 57021                 | 12475           | 43733                 | 530                   | 117                 | 10                      | 3                       | 76                            |
| Mediclinic      | 51                           | 56391                 | 10009           | 45873                 | 378                   | 34                  | 15                      | 17                      | 23                            |
| Life Healthcare | 50                           | 46503                 | 8103            | 37882                 | 467                   | 52                  | 11                      | 50                      | 62                            |
| Lenmed          | 11                           | 10415                 | 1480            | 8475                  | 124                   | 10                  | 7                       | 8                       | 20                            |
| Clinix          | 6                            | 1820                  | 298             | 1361                  | 107                   | 12                  | 9                       | 7                       | 0                             |
| Melomed         | 5                            | 7193                  | 1145            | 5663                  | 361                   | 47                  | 28                      | 1                       | 12                            |
| JMH             | 4                            | 2411                  | 402             | 1897                  | 48                    | 5                   | 3                       | 19                      | 0                             |
| Independent     | 1                            | 175                   | 1               | 158                   | 4                     | 0                   | 0                       | 0                       | 0                             |
| Total           | 258                          | 204343                | 37434           | 162437                | 2329                  | 294                 | 91                      | 188                     | 225                           |