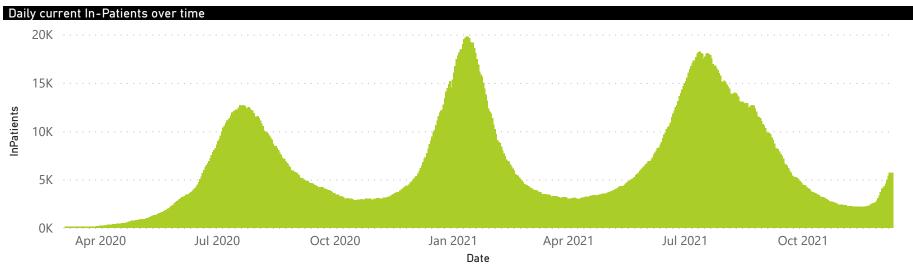

## NICD National COVID-19 Hospital Surveillance

National

The number of reported admissions may change day-to-day as enrolled facilities back-capture historical data. The Western Cape government has been unable to provide daily data on patients who are on oxygen or ventilated. The data below refer to admitted patients who test positive for SARS-CoV-2 on PCR or antigen tests.

## NICD National COVID-19 Hospital Surveillance

National

The number of reported admissions may change day-to-day as enrolled facilities back-capture historical data. The Western Cape government has been unable to provide daily data on patients who are on oxygen or ventilated.

The data below refer to admitted patients who test positive for SARS-CoV-2 on PCR or antigen tests.

The number of reported admissions may change day-to-day as enrolled facilities back-capture historical data.