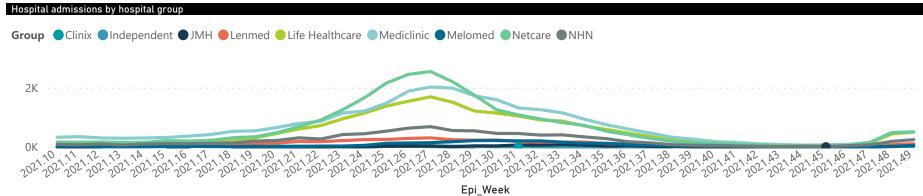

| Health<br>REPUBLIC OF SOUTH AFRICA | The data below refer to admitted patients who test positive for SAKS-COV-2 on PCK or antigen tests. |                       |                 |                       |                       |                     |                         |                         | COMMUNICABLE DISEAS  Division of the National Health Laboratory Ser |
|------------------------------------|-----------------------------------------------------------------------------------------------------|-----------------------|-----------------|-----------------------|-----------------------|---------------------|-------------------------|-------------------------|---------------------------------------------------------------------|
| nary of reported COVID-            | 19 admissions by                                                                                    | province              |                 |                       |                       |                     |                         |                         |                                                                     |
| Province                           | Facilities<br>Reporting                                                                             | Admissions<br>to Date | Died to<br>Date | Discharged<br>to date | Currently<br>Admitted | Currently<br>in ICU | Currently<br>Ventilated | Currently<br>Oxygenated | Admissions in<br>Previous Day                                       |
| Eastern Cape                       | 18                                                                                                  | 13361                 | 3183            | 10032                 | 77                    | 5                   | 1                       | 5                       |                                                                     |
| Free State                         | 20                                                                                                  | 12161                 | 2136            | 9754                  | 106                   | 5                   | 4                       | 7                       |                                                                     |
| Gauteng                            | 96                                                                                                  | 74801                 | 13850           | 59246                 | 1204                  | 184                 | 32                      | 97                      |                                                                     |
| KwaZulu-Natal                      | 47                                                                                                  | 38033                 | 6923            | 30286                 | 426                   | 30                  | 9                       | 60                      |                                                                     |
| Limpopo                            | 7                                                                                                   | 7803                  | 1639            | 5980                  | 48                    | 1                   | 0                       | 2                       |                                                                     |
| Mpumalanga                         | 9                                                                                                   | 9845                  | 1604            | 8068                  | 91                    | 5                   | 1                       | 3                       |                                                                     |
| North West                         | 13                                                                                                  | 11050                 | 1615            | 8901                  | 102                   | 11                  | 6                       | 9                       |                                                                     |
| Northern Cape                      | 6                                                                                                   | 4802                  | 800             | 3743                  | 23                    | 3                   | 3                       | 0                       |                                                                     |
| Western Cape                       | 42                                                                                                  | 33191                 | 5755            | 26873                 | 438                   | 53                  | 25                      | 12                      |                                                                     |
| Total                              | 258                                                                                                 | 205047                | 37505           | 162883                | 2515                  | 297                 | 81                      | 195                     | 2                                                                   |
| nary of reported COVID-            | 19 admissions by                                                                                    | hospital group        |                 |                       |                       |                     |                         |                         |                                                                     |
| Hospital_Group                     | Facilities<br>Reporting                                                                             | Admissions<br>to Date | Died to<br>Date | Discharged<br>to date | Currently<br>Admitted | Currently<br>in ICU | Currently<br>Ventilated | Currently<br>Oxygenated | Admissions in<br>Previous Day                                       |
| NHN                                | 69                                                                                                  | 22492                 | 3522            | 17426                 | 356                   | 20                  | 9                       | 98                      |                                                                     |
| Netcare                            | 61                                                                                                  | 57166                 | 12477           | 43826                 | 580                   | 125                 | 10                      | 3                       |                                                                     |
| Mediclinic                         | 51                                                                                                  | 56575                 | 10013           | 45988                 | 443                   | 39                  | 14                      | 17                      |                                                                     |
|                                    |                                                                                                     |                       |                 |                       |                       |                     |                         |                         |                                                                     |