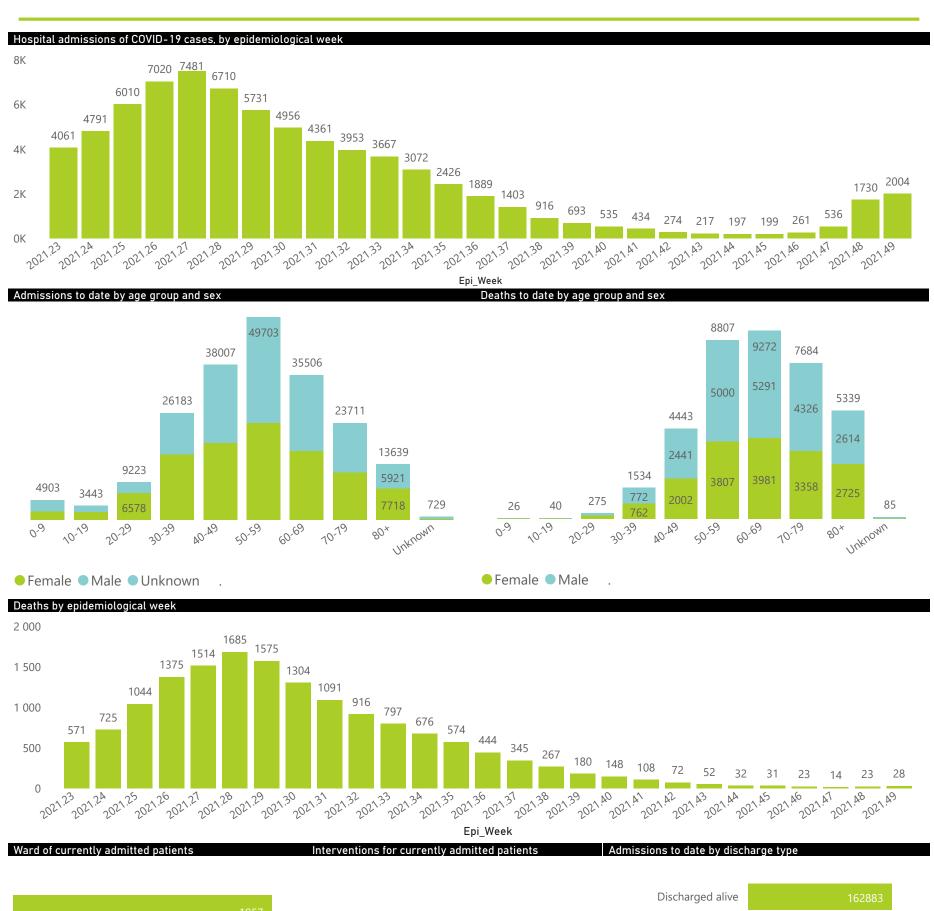

## NICD National COVID-19 Hospital Surveillance

National

The number of reported admissions may change day-to-day as enrolled facilities back-capture historical data. The Western Cape government has been unable to provide daily data on patients who are on oxygen or ventilated. The data below refer to admitted patients who test positive for SARS-CoV-2 on PCR or antigen tests.

## NICD National COVID-19 Hospital Surveillance

National

The number of reported admissions may change day-to-day as enrolled facilities back-capture historical data. The Western Cape government has been unable to provide daily data on patients who are on oxygen or ventilated.

The data below refer to admitted patients who test positive for SARS-CoV-2 on PCR or antigen tests.

The number of reported admissions may change day-to-day as enrolled facilities back-capture historical data.

The data below refer to admitted patients who test positive for SARS-CoV-2 on PCR or antigen tests.