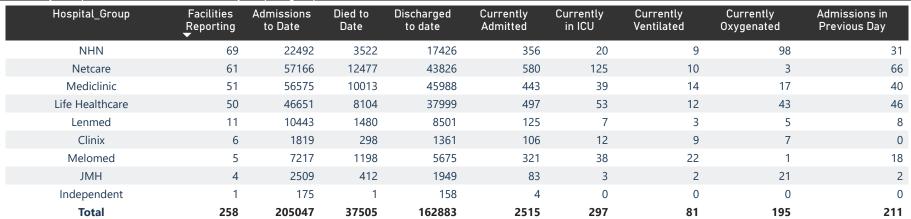

## NICD National COVID-19 Hospital Surveillance

Private

The number of reported admissions may change day-to-day as enrolled facilities back-capture historical data.

The data below refer to admitted patients who test positive for SARS-CoV-2 on PCR or antigen tests.

| Health<br>REPUBLIC OF SOUTH AFRICA | The data below refer to admitted patients who test positive for SAKS-COV-2 on PCK or antigen tests. |                       |                 |                       |                       |                     |                         |                         | COMMUNICABLE DISEAS  Division of the National Health Laboratory Ser |
|------------------------------------|-----------------------------------------------------------------------------------------------------|-----------------------|-----------------|-----------------------|-----------------------|---------------------|-------------------------|-------------------------|---------------------------------------------------------------------|
| nary of reported COVID-            | 19 admissions by                                                                                    | province              |                 |                       |                       |                     |                         |                         |                                                                     |
| Province                           | Facilities<br>Reporting                                                                             | Admissions<br>to Date | Died to<br>Date | Discharged<br>to date | Currently<br>Admitted | Currently<br>in ICU | Currently<br>Ventilated | Currently<br>Oxygenated | Admissions in<br>Previous Day                                       |
| Eastern Cape                       | 18                                                                                                  | 13361                 | 3183            | 10032                 | 77                    | 5                   | 1                       | 5                       |                                                                     |
| Free State                         | 20                                                                                                  | 12161                 | 2136            | 9754                  | 106                   | 5                   | 4                       | 7                       |                                                                     |
| Gauteng                            | 96                                                                                                  | 74801                 | 13850           | 59246                 | 1204                  | 184                 | 32                      | 97                      |                                                                     |
| KwaZulu-Natal                      | 47                                                                                                  | 38033                 | 6923            | 30286                 | 426                   | 30                  | 9                       | 60                      |                                                                     |
| Limpopo                            | 7                                                                                                   | 7803                  | 1639            | 5980                  | 48                    | 1                   | 0                       | 2                       |                                                                     |
| Mpumalanga                         | 9                                                                                                   | 9845                  | 1604            | 8068                  | 91                    | 5                   | 1                       | 3                       |                                                                     |
| North West                         | 13                                                                                                  | 11050                 | 1615            | 8901                  | 102                   | 11                  | 6                       | 9                       |                                                                     |
| Northern Cape                      | 6                                                                                                   | 4802                  | 800             | 3743                  | 23                    | 3                   | 3                       | 0                       |                                                                     |
| Western Cape                       | 42                                                                                                  | 33191                 | 5755            | 26873                 | 438                   | 53                  | 25                      | 12                      |                                                                     |
| Total                              | 258                                                                                                 | 205047                | 37505           | 162883                | 2515                  | 297                 | 81                      | 195                     | 2                                                                   |
| nary of reported COVID-            | 19 admissions by                                                                                    | hospital group        |                 |                       |                       |                     |                         |                         |                                                                     |
| Hospital_Group                     | Facilities<br>Reporting                                                                             | Admissions<br>to Date | Died to<br>Date | Discharged<br>to date | Currently<br>Admitted | Currently<br>in ICU | Currently<br>Ventilated | Currently<br>Oxygenated | Admissions in<br>Previous Day                                       |
| NHN                                | 69                                                                                                  | 22492                 | 3522            | 17426                 | 356                   | 20                  | 9                       | 98                      |                                                                     |
| Netcare                            | 61                                                                                                  | 57166                 | 12477           | 43826                 | 580                   | 125                 | 10                      | 3                       |                                                                     |
| Mediclinic                         | 51                                                                                                  | 56575                 | 10013           | 45988                 | 443                   | 39                  | 14                      | 17                      |                                                                     |
|                                    |                                                                                                     |                       |                 |                       |                       |                     |                         |                         |                                                                     |