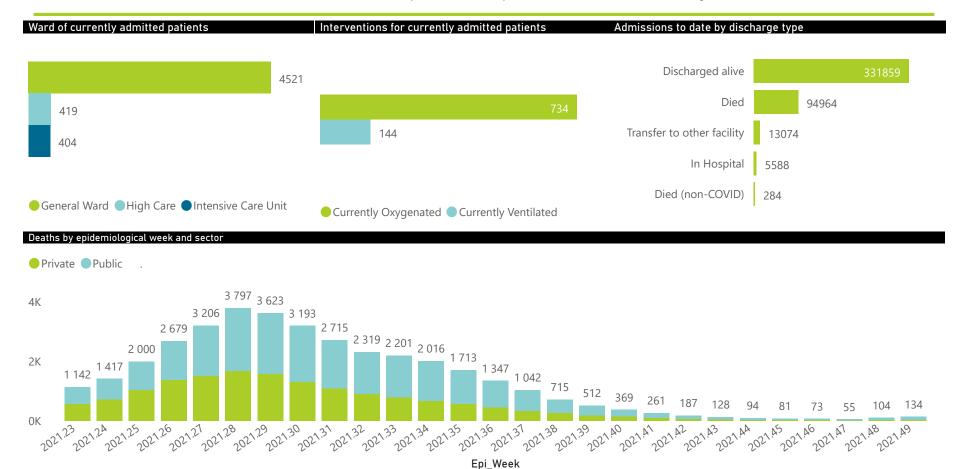

The data below refer to admitted patients who test positive for SARS-CoV-2 on PCR or antigen tests.

| Summary of reported COVID-19 | admissions by           | province, by sect     | or              |                       |                       |                     |                         |                         |                               |
|------------------------------|-------------------------|-----------------------|-----------------|-----------------------|-----------------------|---------------------|-------------------------|-------------------------|-------------------------------|
| Province                     | Facilities<br>Reporting | Admissions<br>to Date | Died to<br>Date | Discharged<br>to date | Currently<br>Admitted | Currently<br>in ICU | Currently<br>Ventilated | Currently<br>Oxygenated | Admissions in<br>Previous Day |
| Eastern Cape                 | 104                     | 41842                 | 12213           | 27479                 | 289                   | 5                   | 10                      | 33                      | 42                            |
| Private                      | 18                      | 13361                 | 3183            | 10032                 | 77                    | 5                   | 1                       | 5                       | 8                             |
| Public                       | 86                      | 28481                 | 9030            | 17447                 | 212                   | 0                   | 9                       | 28                      | 34                            |
| Free State                   | 55                      | 26840                 | 5608            | 19048                 | 229                   | 6                   | 6                       | 46                      | 40                            |
| Private                      | 20                      | 12161                 | 2136            | 9754                  | 106                   | 5                   | 4                       | 7                       | 19                            |
| Public                       | 35                      | 14679                 | 3472            | 9294                  | 123                   | 1                   | 2                       | 39                      | 21                            |
| Gauteng                      | 136                     | 130971                | 27926           | 97642                 | 2512                  | 227                 | 69                      | 331                     | 172                           |
| Private                      | 96                      | 74801                 | 13850           | 59246                 | 1204                  | 184                 | 32                      | 97                      | 79                            |
| Public                       | 40                      | 56170                 | 14076           | 38396                 | 1308                  | 43                  | 37                      | 234                     | 93                            |
| KwaZulu-Natal                | 116                     | 71145                 | 15781           | 51582                 | 872                   | 51                  | 14                      | 152                     | 128                           |
| Private                      | 47                      | 38033                 | 6923            | 30286                 | 426                   | 30                  | 9                       | 60                      | 44                            |
| Public                       | 69                      | 33112                 | 8858            | 21296                 | 446                   | 21                  | 5                       | 92                      | 84                            |
| Limpopo                      | 48                      | 17705                 | 4881            | 12109                 | 143                   | 3                   | 1                       | 40                      | 25                            |
| Private                      | 7                       | 7803                  | 1639            | 5980                  | 48                    | 1                   | 0                       | 2                       | 7                             |
| Public                       | 41                      | 9902                  | 3242            | 6129                  | 95                    | 2                   | 1                       | 38                      | 18                            |
| Mpumalanga                   | 40                      | 18918                 | 4540            | 13714                 | 177                   | 8                   | 6                       | 37                      | 21                            |
| Private                      | 9                       | 9845                  | 1604            | 8068                  | 91                    | 5                   | 1                       | 3                       | 5                             |
| Public                       | 31                      | 9073                  | 2936            | 5646                  | 86                    | 3                   | 5                       | 34                      | 16                            |
| North West                   | 30                      | 29282                 | 4468            | 22285                 | 333                   | 24                  | 9                       | 78                      | 36                            |
| Private                      | 13                      | 11050                 | 1615            | 8901                  | 102                   | 11                  | 6                       | 9                       | 8                             |
| Public                       | 17                      | 18232                 | 2853            | 13384                 | 231                   | 13                  | 3                       | 69                      | 28                            |
| Northern Cape                | 35                      | 10071                 | 2279            | 7231                  | 42                    | 4                   | 4                       | 5                       | 2                             |
| Private                      | 6                       | 4802                  | 800             | 3743                  | 23                    | 3                   | 3                       | 0                       | 2                             |
| Public                       | 29                      | 5269                  | 1479            | 3488                  | 19                    | 1                   | 1                       | 5                       | 0                             |
| Western Cape                 | 101                     | 98995                 | 17268           | 80769                 | 747                   | 76                  | 25                      | 12                      | 41                            |
| Private                      | 42                      | 33191                 | 5755            | 26873                 | 438                   | 53                  | 25                      | 12                      | 39                            |
| Public                       | 59                      | 65804                 | 11513           | 53896                 | 309                   | 23                  |                         |                         | 2                             |
| Total                        | 665                     | 445769                | 94964           | 331859                | 5344                  | 404                 | 144                     | 734                     | 507                           |