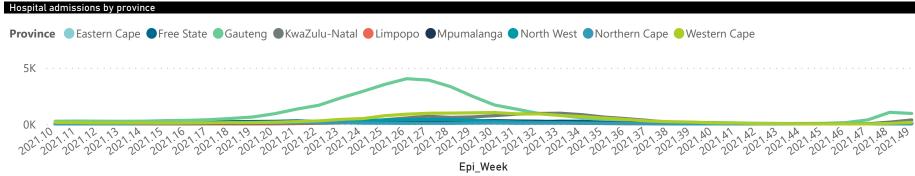

|
| Mediclinic                         | 51                                                                                                  | 56575                 | 10013           | 45988                 | 443                   | 39                  | 14                      | 17                      |                                                                     |
|                                    |                                                                                                     |                       |                 |                       |                       |                     |                         |                         |                                                                     |