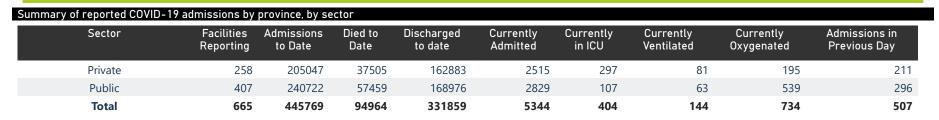

The data below refer to admitted patients who test positive for SARS-CoV-2 on PCR or antigen tests.

| Summary of reported COVID-19 | admissions by           | province, by sect     | or              |                       |                       |                     |                         |                         |                               |
|------------------------------|-------------------------|-----------------------|-----------------|-----------------------|-----------------------|---------------------|-------------------------|-------------------------|-------------------------------|
| Province                     | Facilities<br>Reporting | Admissions<br>to Date | Died to<br>Date | Discharged<br>to date | Currently<br>Admitted | Currently<br>in ICU | Currently<br>Ventilated | Currently<br>Oxygenated | Admissions in<br>Previous Day |
| Eastern Cape                 | 104                     | 41842                 | 12213           | 27479                 | 289                   | 5                   | 10                      | 33                      | 42                            |
| Private                      | 18                      | 13361                 | 3183            | 10032                 | 77                    | 5                   | 1                       | 5                       | 8                             |
| Public                       | 86                      | 28481                 | 9030            | 17447                 | 212                   | 0                   | 9                       | 28                      | 34                            |
| Free State                   | 55                      | 26840                 | 5608            | 19048                 | 229                   | 6                   | 6                       | 46                      | 40                            |
| Private                      | 20                      | 12161                 | 2136            | 9754                  | 106                   | 5                   | 4                       | 7                       | 19                            |
| Public                       | 35                      | 14679                 | 3472            | 9294                  | 123                   | 1                   | 2                       | 39                      | 21                            |
| Gauteng                      | 136                     | 130971                | 27926           | 97642                 | 2512                  | 227                 | 69                      | 331                     | 172                           |
| Private                      | 96                      | 74801                 | 13850           | 59246                 | 1204                  | 184                 | 32                      | 97                      | 79                            |
| Public                       | 40                      | 56170                 | 14076           | 38396                 | 1308                  | 43                  | 37                      | 234                     | 93                            |
| KwaZulu-Natal                | 116                     | 71145                 | 15781           | 51582                 | 872                   | 51                  | 14                      | 152                     | 128                           |
| Private                      | 47                      | 38033                 | 6923            | 30286                 | 426                   | 30                  | 9                       | 60                      | 44                            |
| Public                       | 69                      | 33112                 | 8858            | 21296                 | 446                   | 21                  | 5                       | 92                      | 84                            |
| Limpopo                      | 48                      | 17705                 | 4881            | 12109                 | 143                   | 3                   | 1                       | 40                      | 25                            |
| Private                      | 7                       | 7803                  | 1639            | 5980                  | 48                    | 1                   | 0                       | 2                       | 7                             |
| Public                       | 41                      | 9902                  | 3242            | 6129                  | 95                    | 2                   | 1                       | 38                      | 18                            |
| Mpumalanga                   | 40                      | 18918                 | 4540            | 13714                 | 177                   | 8                   | 6                       | 37                      | 21                            |
| Private                      | 9                       | 9845                  | 1604            | 8068                  | 91                    | 5                   | 1                       | 3                       | 5                             |
| Public                       | 31                      | 9073                  | 2936            | 5646                  | 86                    | 3                   | 5                       | 34                      | 16                            |
| North West                   | 30                      | 29282                 | 4468            | 22285                 | 333                   | 24                  | 9                       | 78                      | 36                            |
| Private                      | 13                      | 11050                 | 1615            | 8901                  | 102                   | 11                  | 6                       | 9                       | 8                             |
| Public                       | 17                      | 18232                 | 2853            | 13384                 | 231                   | 13                  | 3                       | 69                      | 28                            |
| Northern Cape                | 35                      | 10071                 | 2279            | 7231                  | 42                    | 4                   | 4                       | 5                       | 2                             |
| Private                      | 6                       | 4802                  | 800             | 3743                  | 23                    | 3                   | 3                       | 0                       | 2                             |
| Public                       | 29                      | 5269                  | 1479            | 3488                  | 19                    | 1                   | 1                       | 5                       | 0                             |
| Western Cape                 | 101                     | 98995                 | 17268           | 80769                 | 747                   | 76                  | 25                      | 12                      | 41                            |
| Private                      | 42                      | 33191                 | 5755            | 26873                 | 438                   | 53                  | 25                      | 12                      | 39                            |
| Public                       | 59                      | 65804                 | 11513           | 53896                 | 309                   | 23                  |                         |                         | 2                             |
| Total                        | 665                     | 445769                | 94964           | 331859                | 5344                  | 404                 | 144                     | 734                     | 507                           |