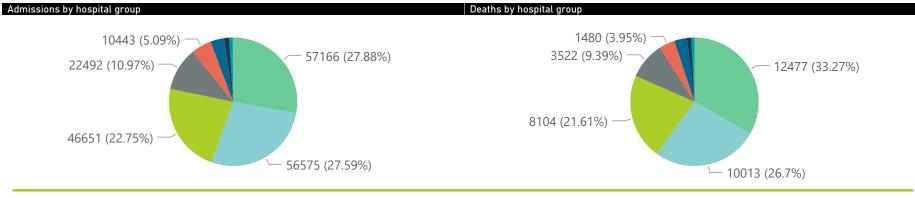

| Health<br>REPUBLIC OF SOUTH AFRICA | The data below refer to admitted patients who test positive for SAKS-COV-2 on PCK or antigen tests. |                       |                 |                       |                       |                     |                         |                         | COMMUNICABLE DISEAS  Division of the National Health Laboratory Ser |
|------------------------------------|-----------------------------------------------------------------------------------------------------|-----------------------|-----------------|-----------------------|-----------------------|---------------------|-------------------------|-------------------------|---------------------------------------------------------------------|
| nary of reported COVID-            | 19 admissions by                                                                                    | province              |                 |                       |                       |                     |                         |                         |                                                                     |
| Province                           | Facilities<br>Reporting                                                                             | Admissions<br>to Date | Died to<br>Date | Discharged<br>to date | Currently<br>Admitted | Currently<br>in ICU | Currently<br>Ventilated | Currently<br>Oxygenated | Admissions in<br>Previous Day                                       |
| Eastern Cape                       | 18                                                                                                  | 13361                 | 3183            | 10032                 | 77                    | 5                   | 1                       | 5                       |                                                                     |
| Free State                         | 20                                                                                                  | 12161                 | 2136            | 9754                  | 106                   | 5                   | 4                       | 7                       |                                                                     |
| Gauteng                            | 96                                                                                                  | 74801                 | 13850           | 59246                 | 1204                  | 184                 | 32                      | 97                      |                                                                     |
| KwaZulu-Natal                      | 47                                                                                                  | 38033                 | 6923            | 30286                 | 426                   | 30                  | 9                       | 60                      |                                                                     |
| Limpopo                            | 7                                                                                                   | 7803                  | 1639            | 5980                  | 48                    | 1                   | 0                       | 2                       |                                                                     |
| Mpumalanga                         | 9                                                                                                   | 9845                  | 1604            | 8068                  | 91                    | 5                   | 1                       | 3                       |                                                                     |
| North West                         | 13                                                                                                  | 11050                 | 1615            | 8901                  | 102                   | 11                  | 6                       | 9                       |                                                                     |
| Northern Cape                      | 6                                                                                                   | 4802                  | 800             | 3743                  | 23                    | 3                   | 3                       | 0                       |                                                                     |
| Western Cape                       | 42                                                                                                  | 33191                 | 5755            | 26873                 | 438                   | 53                  | 25                      | 12                      |                                                                     |
| Total                              | 258                                                                                                 | 205047                | 37505           | 162883                | 2515                  | 297                 | 81                      | 195                     | 2                                                                   |
| nary of reported COVID-            | 19 admissions by                                                                                    | hospital group        |                 |                       |                       |                     |                         |                         |                                                                     |
| Hospital_Group                     | Facilities<br>Reporting                                                                             | Admissions<br>to Date | Died to<br>Date | Discharged<br>to date | Currently<br>Admitted | Currently<br>in ICU | Currently<br>Ventilated | Currently<br>Oxygenated | Admissions in<br>Previous Day                                       |
| NHN                                | 69                                                                                                  | 22492                 | 3522            | 17426                 | 356                   | 20                  | 9                       | 98                      |                                                                     |
| Netcare                            | 61                                                                                                  | 57166                 | 12477           | 43826                 | 580                   | 125                 | 10                      | 3                       |                                                                     |
| Mediclinic                         | 51                                                                                                  | 56575                 | 10013           | 45988                 | 443                   | 39                  | 14                      | 17                      |                                                                     |
|                                    |                                                                                                     |                       |                 |                       |                       |                     |                         |                         |                                                                     |