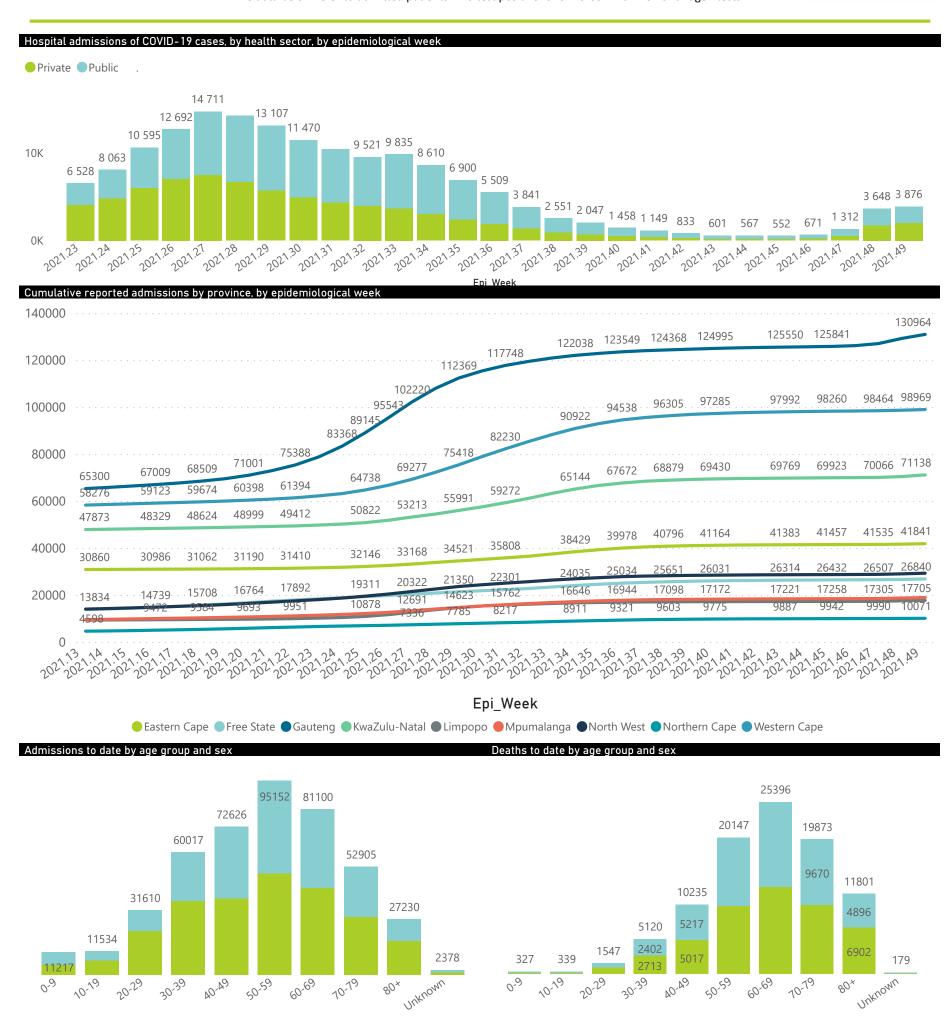

## NICD National COVID-19 Hospital Surveillance

National

The number of reported admissions may change day-to-day as enrolled facilities back-capture historical data. The Western Cape government has been unable to provide daily data on patients who are on oxygen or ventilated. The data below refer to admitted patients who test positive for SARS-CoV-2 on PCR or antigen tests.

## NICD National COVID-19 Hospital Surveillance

National

The number of reported admissions may change day-to-day as enrolled facilities back-capture historical data. The Western Cape government has been unable to provide daily data on patients who are on oxygen or ventilated.

The data below refer to admitted patients who test positive for SARS-CoV-2 on PCR or antigen tests.

The number of reported admissions may change day-to-day as enrolled facilities back-capture historical data.

The data below refer to admitted patients who test positive for SARS-CoV-2 on PCR or antigen tests.