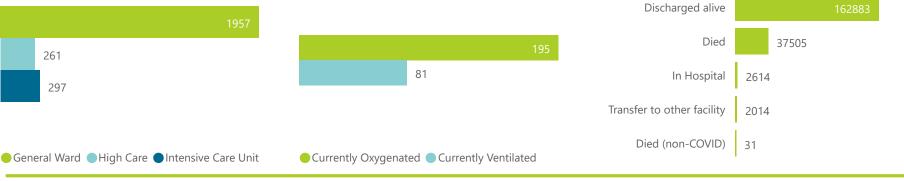

The data below refer to admitted patients who test positive for SARS-CoV-2 on PCR or antigen tests.

| Summary of reported COVID-19 | admissions by           | province, by sect     | or              |                       |                       |                     |                         |                         |                               |
|------------------------------|-------------------------|-----------------------|-----------------|-----------------------|-----------------------|---------------------|-------------------------|-------------------------|-------------------------------|
| Province                     | Facilities<br>Reporting | Admissions<br>to Date | Died to<br>Date | Discharged<br>to date | Currently<br>Admitted | Currently<br>in ICU | Currently<br>Ventilated | Currently<br>Oxygenated | Admissions in<br>Previous Day |
| Eastern Cape                 | 104                     | 41842                 | 12213           | 27479                 | 289                   | 5                   | 10                      | 33                      | 42                            |
| Private                      | 18                      | 13361                 | 3183            | 10032                 | 77                    | 5                   | 1                       | 5                       | 8                             |
| Public                       | 86                      | 28481                 | 9030            | 17447                 | 212                   | 0                   | 9                       | 28                      | 34                            |
| Free State                   | 55                      | 26840                 | 5608            | 19048                 | 229                   | 6                   | 6                       | 46                      | 40                            |
| Private                      | 20                      | 12161                 | 2136            | 9754                  | 106                   | 5                   | 4                       | 7                       | 19                            |
| Public                       | 35                      | 14679                 | 3472            | 9294                  | 123                   | 1                   | 2                       | 39                      | 21                            |
| Gauteng                      | 136                     | 130971                | 27926           | 97642                 | 2512                  | 227                 | 69                      | 331                     | 172                           |
| Private                      | 96                      | 74801                 | 13850           | 59246                 | 1204                  | 184                 | 32                      | 97                      | 79                            |
| Public                       | 40                      | 56170                 | 14076           | 38396                 | 1308                  | 43                  | 37                      | 234                     | 93                            |
| KwaZulu-Natal                | 116                     | 71145                 | 15781           | 51582                 | 872                   | 51                  | 14                      | 152                     | 128                           |
| Private                      | 47                      | 38033                 | 6923            | 30286                 | 426                   | 30                  | 9                       | 60                      | 44                            |
| Public                       | 69                      | 33112                 | 8858            | 21296                 | 446                   | 21                  | 5                       | 92                      | 84                            |
| Limpopo                      | 48                      | 17705                 | 4881            | 12109                 | 143                   | 3                   | 1                       | 40                      | 25                            |
| Private                      | 7                       | 7803                  | 1639            | 5980                  | 48                    | 1                   | 0                       | 2                       | 7                             |
| Public                       | 41                      | 9902                  | 3242            | 6129                  | 95                    | 2                   | 1                       | 38                      | 18                            |
| Mpumalanga                   | 40                      | 18918                 | 4540            | 13714                 | 177                   | 8                   | 6                       | 37                      | 21                            |
| Private                      | 9                       | 9845                  | 1604            | 8068                  | 91                    | 5                   | 1                       | 3                       | 5                             |
| Public                       | 31                      | 9073                  | 2936            | 5646                  | 86                    | 3                   | 5                       | 34                      | 16                            |
| North West                   | 30                      | 29282                 | 4468            | 22285                 | 333                   | 24                  | 9                       | 78                      | 36                            |
| Private                      | 13                      | 11050                 | 1615            | 8901                  | 102                   | 11                  | 6                       | 9                       | 8                             |
| Public                       | 17                      | 18232                 | 2853            | 13384                 | 231                   | 13                  | 3                       | 69                      | 28                            |
| Northern Cape                | 35                      | 10071                 | 2279            | 7231                  | 42                    | 4                   | 4                       | 5                       | 2                             |
| Private                      | 6                       | 4802                  | 800             | 3743                  | 23                    | 3                   | 3                       | 0                       | 2                             |
| Public                       | 29                      | 5269                  | 1479            | 3488                  | 19                    | 1                   | 1                       | 5                       | 0                             |
| Western Cape                 | 101                     | 98995                 | 17268           | 80769                 | 747                   | 76                  | 25                      | 12                      | 41                            |
| Private                      | 42                      | 33191                 | 5755            | 26873                 | 438                   | 53                  | 25                      | 12                      | 39                            |
| Public                       | 59                      | 65804                 | 11513           | 53896                 | 309                   | 23                  |                         |                         | 2                             |
| Total                        | 665                     | 445769                | 94964           | 331859                | 5344                  | 404                 | 144                     | 734                     | 507                           |

| Health<br>REPUBLIC OF SOUTH AFRICA | The data below refer to admitted patients who test positive for SAKS-COV-2 on PCK or antigen tests. |                       |                 |                       |                       |                     |                         |                         | COMMUNICABLE DISEAS  Division of the National Health Laboratory Ser |
|------------------------------------|-----------------------------------------------------------------------------------------------------|-----------------------|-----------------|-----------------------|-----------------------|---------------------|-------------------------|-------------------------|---------------------------------------------------------------------|
| nary of reported COVID-            | 19 admissions by                                                                                    | province              |                 |                       |                       |                     |                         |                         |                                                                     |
| Province                           | Facilities<br>Reporting                                                                             | Admissions<br>to Date | Died to<br>Date | Discharged<br>to date | Currently<br>Admitted | Currently<br>in ICU | Currently<br>Ventilated | Currently<br>Oxygenated | Admissions in<br>Previous Day                                       |
| Eastern Cape                       | 18                                                                                                  | 13361                 | 3183            | 10032                 | 77                    | 5                   | 1                       | 5                       |                                                                     |
| Free State                         | 20                                                                                                  | 12161                 | 2136            | 9754                  | 106                   | 5                   | 4                       | 7                       |                                                                     |
| Gauteng                            | 96                                                                                                  | 74801                 | 13850           | 59246                 | 1204                  | 184                 | 32                      | 97                      |                                                                     |
| KwaZulu-Natal                      | 47                                                                                                  | 38033                 | 6923            | 30286                 | 426                   | 30                  | 9                       | 60                      |                                                                     |
| Limpopo                            | 7                                                                                                   | 7803                  | 1639            | 5980                  | 48                    | 1                   | 0                       | 2                       |                                                                     |
| Mpumalanga                         | 9                                                                                                   | 9845                  | 1604            | 8068                  | 91                    | 5                   | 1                       | 3                       |                                                                     |
| North West                         | 13                                                                                                  | 11050                 | 1615            | 8901                  | 102                   | 11                  | 6                       | 9                       |                                                                     |
| Northern Cape                      | 6                                                                                                   | 4802                  | 800             | 3743                  | 23                    | 3                   | 3                       | 0                       |                                                                     |
| Western Cape                       | 42                                                                                                  | 33191                 | 5755            | 26873                 | 438                   | 53                  | 25                      | 12                      |                                                                     |
| Total                              | 258                                                                                                 | 205047                | 37505           | 162883                | 2515                  | 297                 | 81                      | 195                     | 2                                                                   |
| nary of reported COVID-            | 19 admissions by                                                                                    | hospital group        |                 |                       |                       |                     |                         |                         |                                                                     |
| Hospital_Group                     | Facilities<br>Reporting                                                                             | Admissions<br>to Date | Died to<br>Date | Discharged<br>to date | Currently<br>Admitted | Currently<br>in ICU | Currently<br>Ventilated | Currently<br>Oxygenated | Admissions in<br>Previous Day                                       |
| NHN                                | 69                                                                                                  | 22492                 | 3522            | 17426                 | 356                   | 20                  | 9                       | 98                      |                                                                     |
| Netcare                            | 61                                                                                                  | 57166                 | 12477           | 43826                 | 580                   | 125                 | 10                      | 3                       |                                                                     |
| Mediclinic                         | 51                                                                                                  | 56575                 | 10013           | 45988                 | 443                   | 39                  | 14                      | 17                      |                                                                     |
|                                    |                                                                                                     |                       |                 |                       |                       |                     |                         |                         |                                                                     |