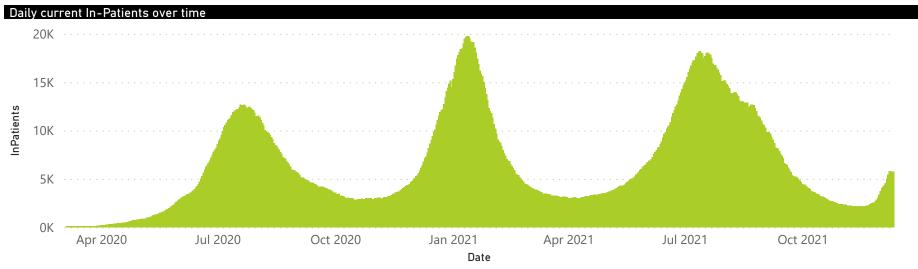

| 11514           | 53983                 | 346                   | 25                  |                         |                         | 19                            |
| Total                                                          | 665                     | 446158                | 94971           | 332132                | 5434                  | 406                 | 148                     | 768                     | 184                           |



The number of reported admissions may change day-to-day as enrolled facilities back-capture historical data. The Western Cape government has been unable to provide daily data on patients who are on oxygen or ventilated.

The data below refer to admitted patients who test positive for SARS-CoV-2 on PCR or antigen tests.









The number of reported admissions may change day-to-day as enrolled facilities back-capture historical data.

The data below refer to admitted patients who test positive for SARS-CoV-2 on PCR or antigen tests.







Private



The number of reported admissions may change day-to-day as enrolled facilities back-capture historical data.

The data below refer to admitted patients who test positive for SARS-CoV-2 on PCR or antigen tests.



| nmary of reported COVID-19 admissions by province |                         |                       |                 |                       |                       |                     |                         |                         |                               |
|---------------------------------------------------|-------------------------|