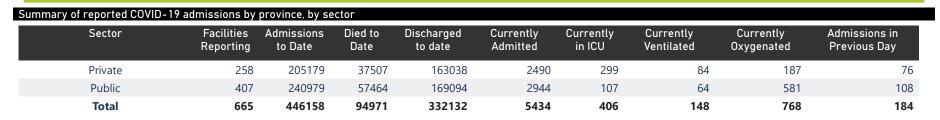

The data below refer to admitted patients who test positive for SARS-CoV-2 on PCR or antigen tests.

| Summary of reported COVID-19 admissions by province, by sector |                         |                       |                 |                       |                       |                     |                         |                         |                               |
|----------------------------------------------------------------|-------------------------|-----------------------|-----------------|-----------------------|-----------------------|---------------------|-------------------------|-------------------------|-------------------------------|
| Province                                                       | Facilities<br>Reporting | Admissions<br>to Date | Died to<br>Date | Discharged<br>to date | Currently<br>Admitted | Currently<br>in ICU | Currently<br>Ventilated | Currently<br>Oxygenated | Admissions in<br>Previous Day |
| Eastern Cape                                                   | 104                     | 41847                 | 12214           | 27481                 | 291                   | 5                   | 10                      | 33                      | 5                             |
| Private                                                        | 18                      | 13361                 | 3183            | 10032                 | 77                    | 5                   | 1                       | 5                       | 1                             |
| Public                                                         | 86                      | 28486                 | 9031            | 17449                 | 214                   | 0                   | 9                       | 28                      | 4                             |
| Free State                                                     | 55                      | 26862                 | 5610            | 19063                 | 233                   | 7                   | 6                       | 49                      | 14                            |
| Private                                                        | 20                      | 12178                 | 2138            | 9772                  | 103                   | 6                   | 4                       | 6                       | 5                             |
| Public                                                         | 35                      | 14684                 | 3472            | 9291                  | 130                   | 1                   | 2                       | 43                      | 9                             |
| Gauteng                                                        | 136                     | 131100                | 27928           | 97715                 | 2562                  | 226                 | 72                      | 359                     | 64                            |
| Private                                                        | 96                      | 74848                 | 13850           | 59297                 | 1200                  | 186                 | 35                      | 93                      | 32                            |
| Public                                                         | 40                      | 56252                 | 14078           | 38418                 | 1362                  | 40                  | 37                      | 266                     | 32                            |
| KwaZulu-Natal                                                  | 116                     | 71150                 | 15782           | 51605                 | 853                   | 50                  | 14                      | 148                     | 23                            |
| Private                                                        | 47                      | 38037                 | 6923            | 30307                 | 409                   | 29                  | 9                       | 55                      | 12                            |
| Public                                                         | 69                      | 33113                 | 8859            | 21298                 | 444                   | 21                  | 5                       | 93                      | 11                            |
| Limpopo                                                        | 48                      | 17721                 | 4881            | 12123                 | 145                   | 3                   | 1                       | 40                      | 10                            |
| Private                                                        | 7                       | 7816                  | 1639            | 5993                  | 48                    | 1                   | 0                       | 1                       | 4                             |
| Public                                                         | 41                      | 9905                  | 3242            | 6130                  | 97                    | 2                   | 1                       | 39                      | 6                             |
| Mpumalanga                                                     | 40                      | 18935                 | 4540            | 13735                 | 173                   | 8                   | 6                       | 38                      | 6                             |
| Private                                                        | 9                       | 9861                  | 1604            | 8089                  | 86                    | 5                   | 1                       | 4                       | 5                             |
| Public                                                         | 31                      | 9074                  | 2936            | 5646                  | 87                    | 3                   | 5                       | 34                      | 1                             |
| North West                                                     | 30                      | 29321                 | 4468            | 22297                 | 347                   | 25                  | 10                      | 82                      | 29                            |
| Private                                                        | 13                      | 11055                 | 1615            | 8908                  | 100                   | 11                  | 6                       | 9                       | 3                             |
| Public                                                         | 17                      | 18266                 | 2853            | 13389                 | 247                   | 14                  | 4                       | 73                      | 26                            |
| Northern Cape                                                  | 35                      | 10075                 | 2279            | 7234                  | 43                    | 4                   | 4                       | 5                       | 0                             |
| Private                                                        | 6                       | 4806                  | 800             | 3744                  | 26                    | 3                   | 3                       | 0                       | 0                             |
| Public                                                         | 29                      | 5269                  | 1479            | 3490                  | 17                    | 1                   | 1                       | 5                       | 0                             |
| Western Cape                                                   | 101                     | 99147                 | 17269           | 80879                 | 787                   | 78                  | 25                      | 14                      | 33                            |
| Private                                                        | 42                      | 33217                 | 5755            | 26896                 | 441                   | 53                  | 25                      | 14                      | 14                            |
| Public                                                         | 59                      | 65930                 | 11514           | 53983                 | 346                   | 25                  |                         |                         | 19                            |
| Total                                                          | 665                     | 446158                | 94971           | 332132                | 5434                  | 406                 | 148                     | 768                     | 184                           |