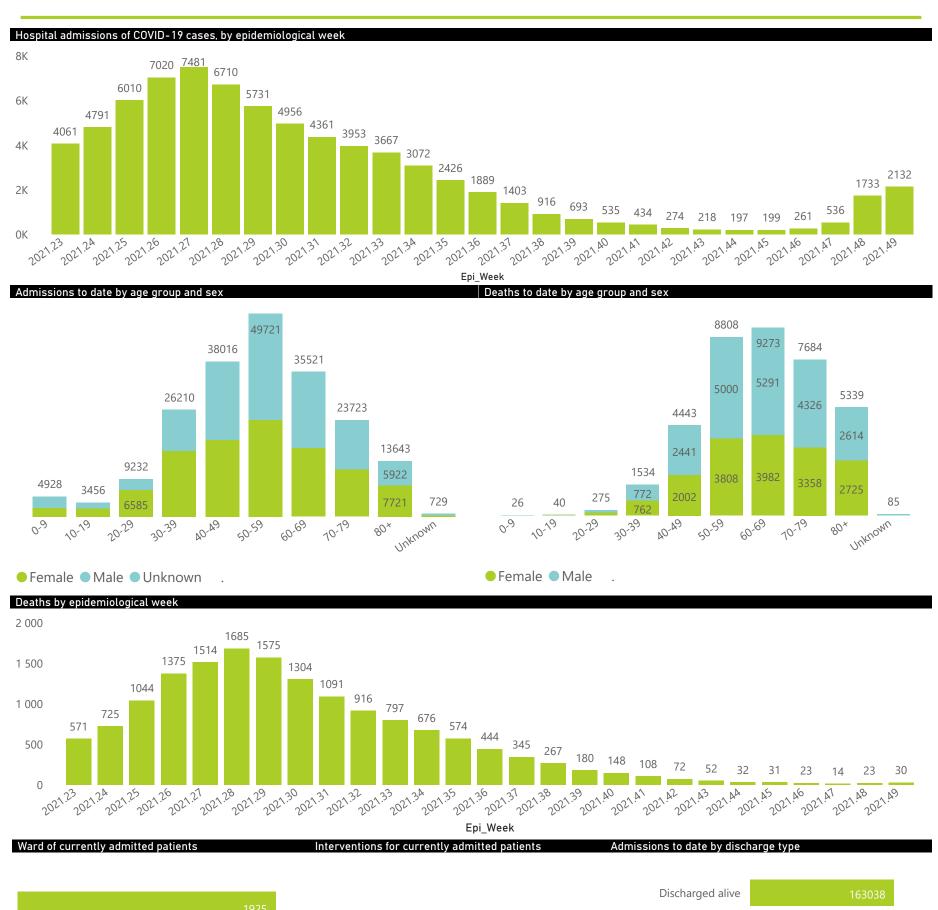

### NICD National COVID-19 Hospital Surveillance

National

The number of reported admissions may change day-to-day as enrolled facilities back-capture historical data. The Western Cape government has been unable to provide daily data on patients who are on oxygen or ventilated.

The data below refer to admitted patients who test positive for SARS-CoV-2 on PCR or antigen tests.

NATIONAL INSTITUTE FOR COMMUNICABLE DISEASES

● Female ■ Male ■ Unknown

The number of reported admissions may change day-to-day as enrolled facilities back-capture historical data. The Western Cape government has been unable to provide daily data on patients who are on oxygen or ventilated.