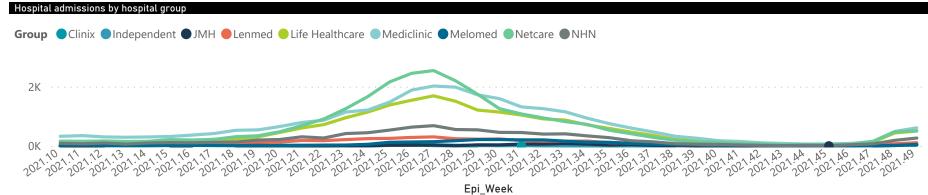

The data below refer to admitted patients who test positive for SARS-CoV-2 on PCR or antigen tests.

| nmary of reported COVID-19 admissions by province |                         |                       |                 |                       |                       |                     |                         |                         |                               |
|---------------------------------------------------|-------------------------|-----------------------|-----------------|-----------------------|-----------------------|---------------------|-------------------------|-------------------------|-------------------------------|
| Province                                          | Facilities<br>Reporting | Admissions<br>to Date | Died to<br>Date | Discharged<br>to date | Currently<br>Admitted | Currently<br>in ICU | Currently<br>Ventilated | Currently<br>Oxygenated | Admissions in<br>Previous Day |
| Eastern Cape                                      | 18                      | 13361                 | 3183            | 10032                 | 77                    | 5                   | 1                       | 5                       | 1                             |
| Free State                                        | 20                      | 12178                 | 2138            | 9772                  | 103                   | 6                   | 4                       | 6                       | 5                             |
| Gauteng                                           | 96                      | 74848                 | 13850           | 59297                 | 1200                  | 186                 | 35                      | 93                      | 32                            |
| KwaZulu-Natal                                     | 47                      | 38037                 | 6923            | 30307                 | 409                   | 29                  | 9                       | 55                      | 12                            |
| Limpopo                                           | 7                       | 7816                  | 1639            | 5993                  | 48                    | 1                   | 0                       | 1                       | 4                             |
| Mpumalanga                                        | 9                       | 9861                  | 1604            | 8089                  | 86                    | 5                   | 1                       | 4                       | 5                             |
| North West                                        | 13                      | 11055                 | 1615            | 8908                  | 100                   | 11                  | 6                       | 9                       | 3                             |
| Northern Cape                                     | 6                       | 4806                  | 800             | 3744                  | 26                    | 3                   | 3                       | 0                       | 0                             |
| Western Cape                                      | 42                      | 33217                 | 5755            | 26896                 | 441                   | 53                  | 25                      | 14                      | 14                            |
| Total                                             | 258                     | 205179                | 37507           | 163038                | 2490                  | 299                 | 84                      | 187                     | 76                            |