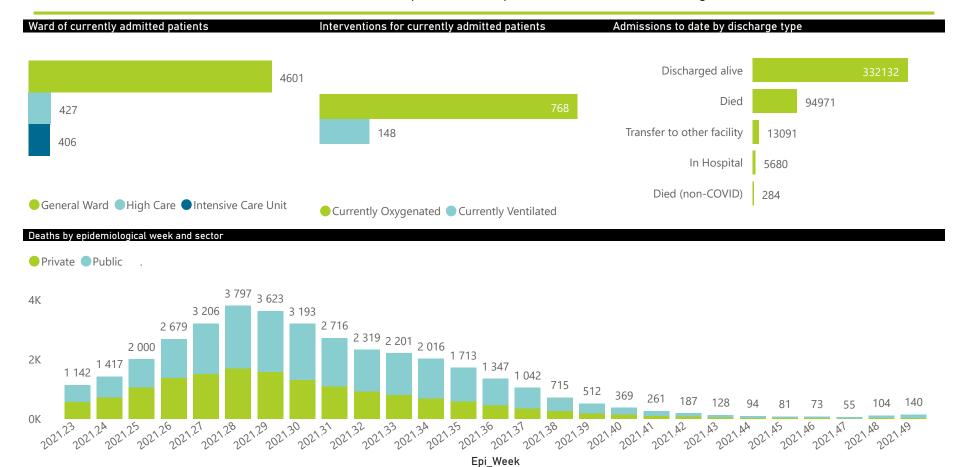

The data below refer to admitted patients who test positive for SARS-CoV-2 on PCR or antigen tests.

| Summary of reported COVID-19 admissions by province, by sector |                         |                       |                 |                       |                       |                     |                         |                         |                               |
|----------------------------------------------------------------|-------------------------|-----------------------|-----------------|-----------------------|-----------------------|---------------------|-------------------------|-------------------------|-------------------------------|
| Province                                                       | Facilities<br>Reporting | Admissions<br>to Date | Died to<br>Date | Discharged<br>to date | Currently<br>Admitted | Currently<br>in ICU | Currently<br>Ventilated | Currently<br>Oxygenated | Admissions in<br>Previous Day |
| Eastern Cape                                                   | 104                     | 41847                 | 12214           | 27481                 | 291                   | 5                   | 10                      | 33                      | 5                             |
| Private                                                        | 18                      | 13361                 | 3183            | 10032                 | 77                    | 5                   | 1                       | 5                       | 1                             |
| Public                                                         | 86                      | 28486                 | 9031            | 17449                 | 214                   | 0                   | 9                       | 28                      | 4                             |
| Free State                                                     | 55                      | 26862                 | 5610            | 19063                 | 233                   | 7                   | 6                       | 49                      | 14                            |
| Private                                                        | 20                      | 12178                 | 2138            | 9772                  | 103                   | 6                   | 4                       | 6                       | 5                             |
| Public                                                         | 35                      | 14684                 | 3472            | 9291                  | 130                   | 1                   | 2                       | 43                      | 9                             |
| Gauteng                                                        | 136                     | 131100                | 27928           | 97715                 | 2562                  | 226                 | 72                      | 359                     | 64                            |
| Private                                                        | 96                      | 74848                 | 13850           | 59297                 | 1200                  | 186                 | 35                      | 93                      | 32                            |
| Public                                                         | 40                      | 56252                 | 14078           | 38418                 | 1362                  | 40                  | 37                      | 266                     | 32                            |
| KwaZulu-Natal                                                  | 116                     | 71150                 | 15782           | 51605                 | 853                   | 50                  | 14                      | 148                     | 23                            |
| Private                                                        | 47                      | 38037                 | 6923            | 30307                 | 409                   | 29                  | 9                       | 55                      | 12                            |
| Public                                                         | 69                      | 33113                 | 8859            | 21298                 | 444                   | 21                  | 5                       | 93                      | 11                            |
| Limpopo                                                        | 48                      | 17721                 | 4881            | 12123                 | 145                   | 3                   | 1                       | 40                      | 10                            |
| Private                                                        | 7                       | 7816                  | 1639            | 5993                  | 48                    | 1                   | 0                       | 1                       | 4                             |
| Public                                                         | 41                      | 9905                  | 3242            | 6130                  | 97                    | 2                   | 1                       | 39                      | 6                             |
| Mpumalanga                                                     | 40                      | 18935                 | 4540            | 13735                 | 173                   | 8                   | 6                       | 38                      | 6                             |
| Private                                                        | 9                       | 9861                  | 1604            | 8089                  | 86                    | 5                   | 1                       | 4                       | 5                             |
| Public                                                         | 31                      | 9074                  | 2936            | 5646                  | 87                    | 3                   | 5                       | 34                      | 1                             |
| North West                                                     | 30                      | 29321                 | 4468            | 22297                 | 347                   | 25                  | 10                      | 82                      | 29                            |
| Private                                                        | 13                      | 11055                 | 1615            | 8908                  | 100                   | 11                  | 6                       | 9                       | 3                             |
| Public                                                         | 17                      | 18266                 | 2853            | 13389                 | 247                   | 14                  | 4                       | 73                      | 26                            |
| Northern Cape                                                  | 35                      | 10075                 | 2279            | 7234                  | 43                    | 4                   | 4                       | 5                       | 0                             |
| Private                                                        | 6                       | 4806                  | 800             | 3744                  | 26                    | 3                   | 3                       | 0                       | 0                             |
| Public                                                         | 29                      | 5269                  | 1479            | 3490                  | 17                    | 1                   | 1                       | 5                       | 0                             |
| Western Cape                                                   | 101                     | 99147                 | 17269           | 80879                 | 787                   | 78                  | 25                      | 14                      | 33                            |
| Private                                                        | 42                      | 33217                 | 5755            | 26896                 | 441                   | 53                  | 25                      | 14                      | 14                            |
| Public                                                         | 59                      | 65930                 | 11514           | 53983                 | 346                   | 25                  |                         |                         | 19                            |
| Total                                                          | 665                     | 446158                | 94971           | 332132                | 5434                  | 406                 | 148                     | 768                     | 184                           |