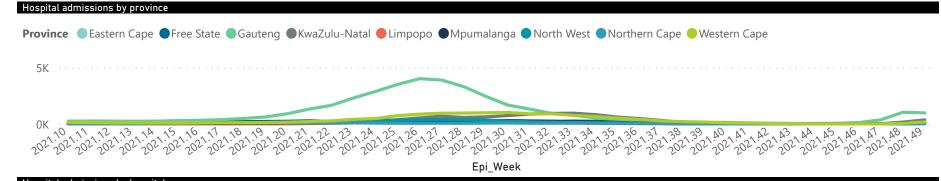

The data below refer to admitted patients who test positive for SARS-CoV-2 on PCR or antigen tests.

| Summary of reported COVID-19 admissions by province, by sector |                         |                       |                 |                       |                       |                     |                         |                         |                               |
|----------------------------------------------------------------|-------------------------|-----------------------|-----------------|-----------------------|-----------------------|---------------------|-------------------------|-------------------------|-------------------------------|
| Province                                                       | Facilities<br>Reporting | Admissions<br>to Date | Died to<br>Date | Discharged<br>to date | Currently<br>Admitted | Currently<br>in ICU | Currently<br>Ventilated | Currently<br>Oxygenated | Admissions in<br>Previous Day |
| Eastern Cape                                                   | 104                     | 41847                 | 12214           | 27481                 | 291                   | 5                   | 10                      | 33                      | 5                             |
| Private                                                        | 18                      | 13361                 | 3183            | 10032                 | 77                    | 5                   | 1                       | 5                       | 1                             |
| Public                                                         | 86                      | 28486                 | 9031            | 17449                 | 214                   | 0                   | 9                       | 28                      | 4                             |
| Free State                                                     | 55                      | 26862                 | 5610            | 19063                 | 233                   | 7                   | 6                       | 49                      | 14                            |
| Private                                                        | 20                      | 12178                 | 2138            | 9772                  | 103                   | 6                   | 4                       | 6                       | 5                             |
| Public                                                         | 35                      | 14684                 | 3472            | 9291                  | 130                   | 1                   | 2                       | 43                      | 9                             |
| Gauteng                                                        | 136                     | 131100                | 27928           | 97715                 | 2562                  | 226                 | 72                      | 359                     | 64                            |
| Private                                                        | 96                      | 74848                 | 13850           | 59297                 | 1200                  | 186                 | 35                      | 93                      | 32                            |
| Public                                                         | 40                      | 56252                 | 14078           | 38418                 | 1362                  | 40                  | 37                      | 266                     | 32                            |
| KwaZulu-Natal                                                  | 116                     | 71150                 | 15782           | 51605                 | 853                   | 50                  | 14                      | 148                     | 23                            |
| Private                                                        | 47                      | 38037                 | 6923            | 30307                 | 409                   | 29                  | 9                       | 55                      | 12                            |
| Public                                                         | 69                      | 33113                 | 8859            | 21298                 | 444                   | 21                  | 5                       | 93                      | 11                            |
| Limpopo                                                        | 48                      | 17721                 | 4881            | 12123                 | 145                   | 3                   | 1                       | 40                      | 10                            |
| Private                                                        | 7                       | 7816                  | 1639            | 5993                  | 48                    | 1                   | 0                       | 1                       | 4                             |
| Public                                                         | 41                      | 9905                  | 3242            | 6130                  | 97                    | 2                   | 1                       | 39                      | 6                             |
| Mpumalanga                                                     | 40                      | 18935                 | 4540            | 13735                 | 173                   | 8                   | 6                       | 38                      | 6                             |
| Private                                                        | 9                       | 9861                  | 1604            | 8089                  | 86                    | 5                   | 1                       | 4                       | 5                             |
| Public                                                         | 31                      | 9074                  | 2936            | 5646                  | 87                    | 3                   | 5                       | 34                      | 1                             |
| North West                                                     | 30                      | 29321                 | 4468            | 22297                 | 347                   | 25                  | 10                      | 82                      | 29                            |
| Private                                                        | 13                      | 11055                 | 1615            | 8908                  | 100                   | 11                  | 6                       | 9                       | 3                             |
| Public                                                         | 17                      | 18266                 | 2853            | 13389                 | 247                   | 14                  | 4                       | 73                      | 26                            |
| Northern Cape                                                  | 35                      | 10075                 | 2279            | 7234                  | 43                    | 4                   | 4                       | 5                       | 0                             |
| Private                                                        | 6                       | 4806                  | 800             | 3744                  | 26                    | 3                   | 3                       | 0                       | 0                             |
| Public                                                         | 29                      | 5269                  | 1479            | 3490                  | 17                    | 1                   | 1                       | 5                       | 0                             |
| Western Cape                                                   | 101                     | 99147                 | 17269           | 80879                 | 787                   | 78                  | 25                      | 14                      | 33                            |
| Private                                                        | 42                      | 33217                 | 5755            | 26896                 | 441                   | 53                  | 25                      | 14                      | 14                            |
| Public                                                         | 59                      | 65930                 | 11514           | 53983                 | 346                   | 25                  |                         |                         | 19                            |
| Total                                                          | 665                     | 446158                | 94971           | 332132                | 5434                  | 406                 | 148                     | 768                     | 184                           |