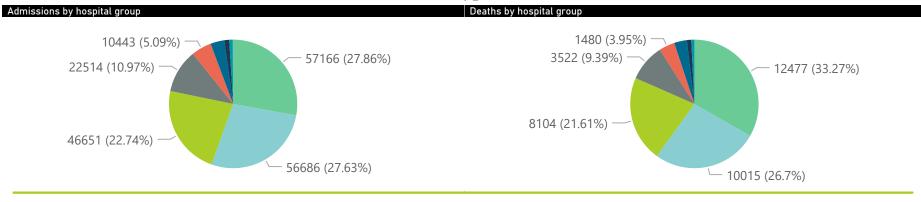

The data below refer to admitted patients who test positive for SARS-CoV-2 on PCR or antigen tests.

| nmary of reported COVID-19 admissions by province |                         |                       |                 |                       |                       |                     |                         |                         |                               |
|---------------------------------------------------|-------------------------|-----------------------|-----------------|-----------------------|-----------------------|---------------------|-------------------------|-------------------------|-------------------------------|
| Province                                          | Facilities<br>Reporting | Admissions<br>to Date | Died to<br>Date | Discharged<br>to date | Currently<br>Admitted | Currently<br>in ICU | Currently<br>Ventilated | Currently<br>Oxygenated | Admissions in<br>Previous Day |
| Eastern Cape                                      | 18                      | 13361                 | 3183            | 10032                 | 77                    | 5                   | 1                       | 5                       | 1                             |
| Free State                                        | 20                      | 12178                 | 2138            | 9772                  | 103                   | 6                   | 4                       | 6                       | 5                             |
| Gauteng                                           | 96                      | 74848                 | 13850           | 59297                 | 1200                  | 186                 | 35                      | 93                      | 32                            |
| KwaZulu-Natal                                     | 47                      | 38037                 | 6923            | 30307                 | 409                   | 29                  | 9                       | 55                      | 12                            |
| Limpopo                                           | 7                       | 7816                  | 1639            | 5993                  | 48                    | 1                   | 0                       | 1                       | 4                             |
| Mpumalanga                                        | 9                       | 9861                  | 1604            | 8089                  | 86                    | 5                   | 1                       | 4                       | 5                             |
| North West                                        | 13                      | 11055                 | 1615            | 8908                  | 100                   | 11                  | 6                       | 9                       | 3                             |
| Northern Cape                                     | 6                       | 4806                  | 800             | 3744                  | 26                    | 3                   | 3                       | 0                       | 0                             |
| Western Cape                                      | 42                      | 33217                 | 5755            | 26896                 | 441                   | 53                  | 25                      | 14                      | 14                            |
| Total                                             | 258                     | 205179                | 37507           | 163038                | 2490                  | 299                 | 84                      | 187                     | 76                            |