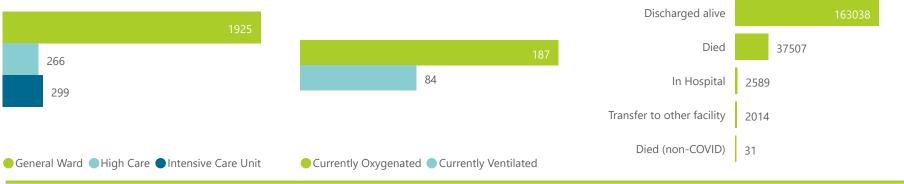

The data below refer to admitted patients who test positive for SARS-CoV-2 on PCR or antigen tests.

NATIONAL INSTITUTE FOR COMMUNICABLE DISEASES

● Female ■ Male ■ Unknown

The number of reported admissions may change day-to-day as enrolled facilities back-capture historical data. The Western Cape government has been unable to provide daily data on patients who are on oxygen or ventilated.

The data below refer to admitted patients who test positive for SARS-CoV-2 on PCR or antigen tests.

The number of reported admissions may change day-to-day as enrolled facilities back-capture historical data.