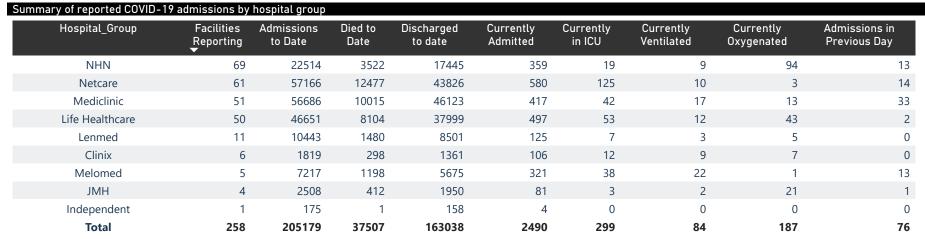

The data below refer to admitted patients who test positive for SARS-CoV-2 on PCR or antigen tests.

| nmary of reported COVID-19 admissions by province |                         |                       |                 |                       |                       |                     |                         |                         |                               |
|---------------------------------------------------|-------------------------|-----------------------|-----------------|-----------------------|-----------------------|---------------------|-------------------------|-------------------------|-------------------------------|
| Province                                          | Facilities<br>Reporting | Admissions<br>to Date | Died to<br>Date | Discharged<br>to date | Currently<br>Admitted | Currently<br>in ICU | Currently<br>Ventilated | Currently<br>Oxygenated | Admissions in<br>Previous Day |
| Eastern Cape                                      | 18                      | 13361                 | 3183            | 10032                 | 77                    | 5                   | 1                       | 5                       | 1                             |
| Free State                                        | 20                      | 12178                 | 2138            | 9772                  | 103                   | 6                   | 4                       | 6                       | 5                             |
| Gauteng                                           | 96                      | 74848                 | 13850           | 59297                 | 1200                  | 186                 | 35                      | 93                      | 32                            |
| KwaZulu-Natal                                     | 47                      | 38037                 | 6923            | 30307                 | 409                   | 29                  | 9                       | 55                      | 12                            |
| Limpopo                                           | 7                       | 7816                  | 1639            | 5993                  | 48                    | 1                   | 0                       | 1                       | 4                             |
| Mpumalanga                                        | 9                       | 9861                  | 1604            | 8089                  | 86                    | 5                   | 1                       | 4                       | 5                             |
| North West                                        | 13                      | 11055                 | 1615            | 8908                  | 100                   | 11                  | 6                       | 9                       | 3                             |
| Northern Cape                                     | 6                       | 4806                  | 800             | 3744                  | 26                    | 3                   | 3                       | 0                       | 0                             |
| Western Cape                                      | 42                      | 33217                 | 5755            | 26896                 | 441                   | 53                  | 25                      | 14                      | 14                            |
| Total                                             | 258                     | 205179                | 37507           | 163038                | 2490                  | 299                 | 84                      | 187                     | 76                            |