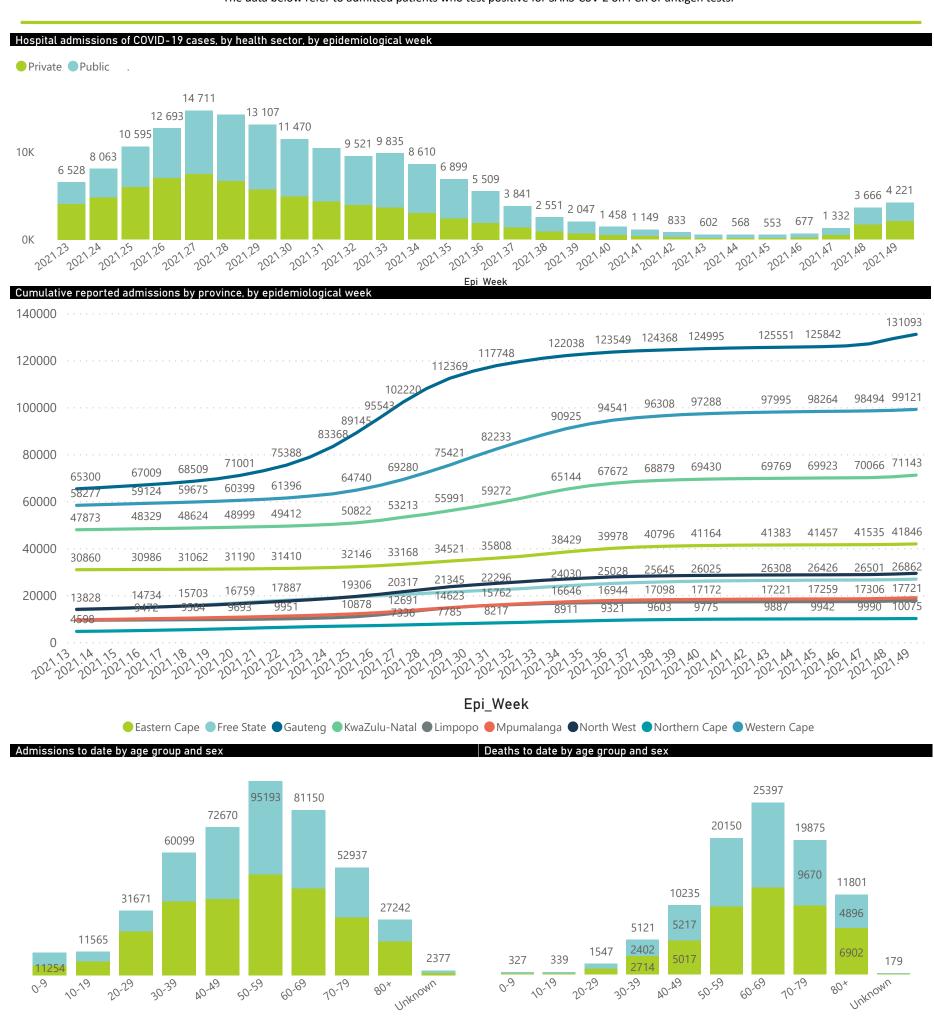

The data below refer to admitted patients who test positive for SARS-CoV-2 on PCR or antigen tests.

NATIONAL INSTITUTE FOR COMMUNICABLE DISEASES

● Female ■ Male ■ Unknown

The number of reported admissions may change day-to-day as enrolled facilities back-capture historical data. The Western Cape government has been unable to provide daily data on patients who are on oxygen or ventilated.

The data below refer to admitted patients who test positive for SARS-CoV-2 on PCR or antigen tests.

The number of reported admissions may change day-to-day as enrolled facilities back-capture historical data.