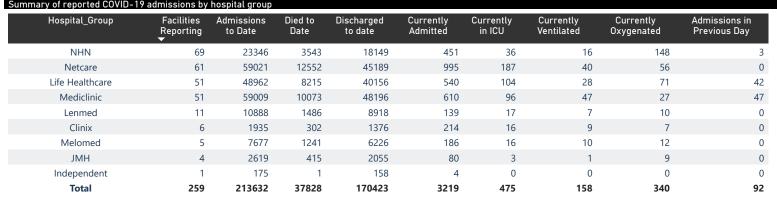

Private

475

● General Ward ● High Care ● Intensive Care Unit

The number of reported admissions may change day-to-day as enrolled facilities back-capture historical data. The data below refer to admitted patients who test positive for SARS-CoV-2 on PCR or antigen tests.

158

Currently Oxygenated
 Currently Ventilated

In Hospital

Transfer to other facility

Died (non-COVID)

3299

34

Private

The number of reported admissions may change day-to-day as enrolled facilities back-capture historical data.

The data below refer to admitted patients who test positive for SARS-CoV-2 on PCR or antigen tests.

| Province               | Facilities<br>Reporting | Admissions<br>to Date | Died to<br>Date | Discharged<br>to date | Currently<br>Admitted | Currently<br>in ICU | Currently<br>Ventilated | Currently<br>Oxygenated | Admissions in<br>Previous Day |
|------------------------|-------------------------|-----------------------|-----------------|-----------------------|-----------------------|---------------------|-------------------------|-------------------------|-------------------------------|
| Eastern Cape           | 18                      | 13937                 | 3211            | 10477                 | 179                   | 20                  | 6                       | 26                      |                               |
| Free State             | 20                      | 12701                 | 2154            | 10201                 | 175                   | 16                  | 11                      | 23                      |                               |
| Gauteng                | 96                      | 77662                 | 13980           | 61802                 | 1383                  | 243                 | 73                      | 116                     |                               |
| KwaZulu-Natal          | 47                      | 39811                 | 6974            | 31776                 | 655                   | 87                  | 22                      | 93                      |                               |
| Limpopo                | 7                       | 8198                  | 1651            | 6318                  | 93                    | 10                  | 4                       | 4                       |                               |
| Mpumalanga             | 9                       | 10368                 | 1610            | 8556                  | 119                   | 21                  | 8                       | 12                      |                               |
| North West             | 13                      | 11475                 | 1624            | 9294                  | 126                   | 16                  | 9                       | 25                      |                               |
| Northern Cape          | 6                       | 5006                  | 805             | 3909                  | 52                    | 9                   | 4                       | 5                       |                               |
| Western Cape           | 43                      | 34474                 | 5819            | 28090                 | 437                   | 53                  | 21                      | 36                      |                               |
| Total                  | 259                     | 213632                | 37828           | 170423                | 3219                  | 475                 | 158                     | 340                     |                               |
| ry of reported COVID-1 | 19 admissions by        | hospital group        |                 |                       |                       |                     |                         |                         |                               |
| Hospital_Group         | Facilities<br>Reporting | Admissions<br>to Date | Died to         | Discharged            | Currently<br>Admitted | Currently<br>in ICU | Currently<br>Ventilated | Currently<br>Oxygenated | Admissions in                 |