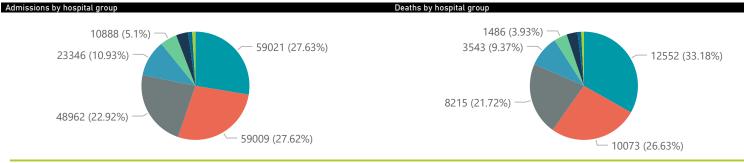

| Province               | Facilities<br>Reporting | Admissions<br>to Date | Died to<br>Date | Discharged<br>to date | Currently<br>Admitted | Currently<br>in ICU | Currently<br>Ventilated | Currently<br>Oxygenated | Admissions in<br>Previous Day |
|------------------------|-------------------------|-----------------------|-----------------|-----------------------|-----------------------|---------------------|-------------------------|-------------------------|-------------------------------|
| Eastern Cape           | 18                      | 13937                 | 3211            | 10477                 | 179                   | 20                  | 6                       | 26                      |                               |
| Free State             | 20                      | 12701                 | 2154            | 10201                 | 175                   | 16                  | 11                      | 23                      |                               |
| Gauteng                | 96                      | 77662                 | 13980           | 61802                 | 1383                  | 243                 | 73                      | 116                     |                               |
| KwaZulu-Natal          | 47                      | 39811                 | 6974            | 31776                 | 655                   | 87                  | 22                      | 93                      |                               |
| Limpopo                | 7                       | 8198                  | 1651            | 6318                  | 93                    | 10                  | 4                       | 4                       |                               |
| Mpumalanga             | 9                       | 10368                 | 1610            | 8556                  | 119                   | 21                  | 8                       | 12                      |                               |
| North West             | 13                      | 11475                 | 1624            | 9294                  | 126                   | 16                  | 9                       | 25                      |                               |
| Northern Cape          | 6                       | 5006                  | 805             | 3909                  | 52                    | 9                   | 4                       | 5                       |                               |
| Western Cape           | 43                      | 34474                 | 5819            | 28090                 | 437                   | 53                  | 21                      | 36                      |                               |
| Total                  | 259                     | 213632                | 37828           | 170423                | 3219                  | 475                 | 158                     | 340                     |                               |
| ry of reported COVID-1 | 19 admissions by        | hospital group        |                 |                       |                       |                     |                         |                         |                               |
| Hospital_Group         | Facilities<br>Reporting | Admissions<br>to Date | Died to         | Discharged            | Currently<br>Admitted | Currently<br>in ICU | Currently<br>Ventilated | Currently<br>Oxygenated | Admissions in                 |