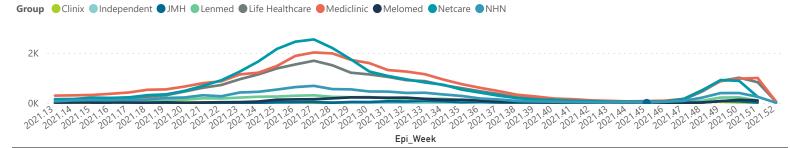

|                               |
| Total                  | 259                     | 213632                | 37828           | 170423                | 3219                  | 475                 | 158                     | 340                     |                               |
| ry of reported COVID-1 | 19 admissions by        | hospital group        |                 |                       |                       |                     |                         |                         |                               |
| Hospital_Group         | Facilities<br>Reporting | Admissions<br>to Date | Died to         | Discharged            | Currently<br>Admitted | Currently<br>in ICU | Currently<br>Ventilated | Currently<br>Oxygenated | Admissions in                 |