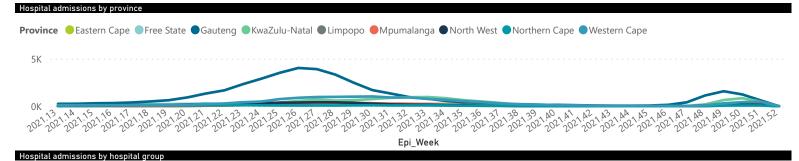

|                               |
| Total                  | 259                     | 213632                | 37828           | 170423                | 3219                  | 475                 | 158                     | 340                     |                               |
| ry of reported COVID-1 | 19 admissions by        | hospital group        |                 |                       |                       |                     |                         |                         |                               |
| Hospital_Group         | Facilities<br>Reporting | Admissions<br>to Date | Died to         | Discharged            | Currently<br>Admitted | Currently<br>in ICU | Currently<br>Ventilated | Currently<br>Oxygenated | Admissions in                 |