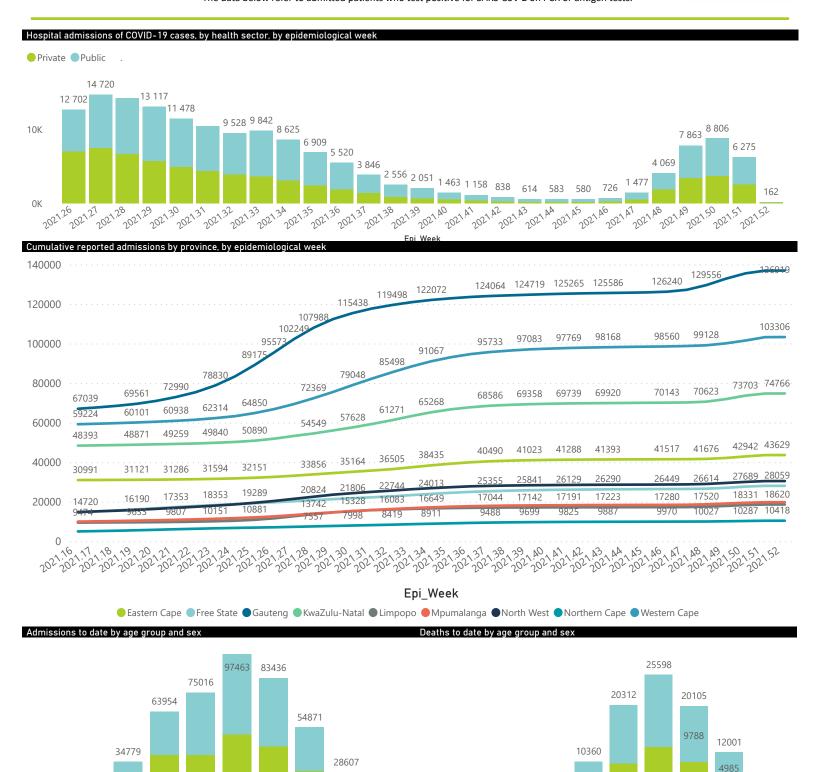

The data below refer to admitted patients who test positive for SARS-CoV-2 on PCR or antigen tests.

| ary of reported COVID-1 |                         |                       |                 |                       |                       |                     |                         |                         |                               |
|-------------------------|-------------------------|-----------------------|-----------------|-----------------------|-----------------------|---------------------|-------------------------|-------------------------|-------------------------------|
| Province                | Facilities<br>Reporting | Admissions<br>to Date | Died to<br>Date | Discharged<br>to date | Currently<br>Admitted | Currently<br>in ICU | Currently<br>Ventilated | Currently<br>Oxygenated | Admissions in<br>Previous Day |
| Eastern Cape            | 104                     | 43649                 | 12349           | 28545                 | 871                   | 21                  | 28                      | 158                     | 15                            |
| Private                 | 18                      | 13937                 | 3211            | 10477                 | 179                   | 20                  | 6                       | 26                      | 7                             |
| Public                  | 86                      | 29712                 | 9138            | 18068                 | 692                   | 1                   | 22                      | 132                     | 8                             |
| Free State              | 55                      | 28070                 | 5682            | 19907                 | 476                   | 19                  | 14                      | 109                     | 9                             |
| Private                 | 20                      | 12701                 | 2154            | 10201                 | 175                   | 16                  | 11                      | 23                      | 6                             |
| Public                  | 35                      | 15369                 | 3528            | 9706                  | 301                   | 3                   | 3                       | 86                      | 3                             |
| Gauteng                 | 136                     | 137083                | 28351           | 102413                | 3275                  | 296                 | 120                     | 521                     | 22                            |
| Private                 | 96                      | 77662                 | 13980           | 61802                 | 1383                  | 243                 | 73                      | 116                     | 9                             |
| Public                  | 40                      | 59421                 | 14371           | 40611                 | 1892                  | 53                  | 47                      | 405                     | 13                            |
| KwaZulu-Natal           | 116                     | 74793                 | 15957           | 54087                 | 1752                  | 111                 | 39                      | 296                     | 18                            |
| Private                 | 47                      | 39811                 | 6974            | 31776                 | 655                   | 87                  | 22                      | 93                      | 18                            |
| Public                  | 69                      | 34982                 | 8983            | 22311                 | 1097                  | 24                  | 17                      | 203                     | 0                             |
| Limpopo                 | 48                      | 18626                 | 4956            | 12808                 | 280                   | 15                  | 11                      | 78                      | 5                             |
| Private                 | 7                       | 8198                  | 1651            | 6318                  | 93                    | 10                  | 4                       | 4                       | 4                             |
| Public                  | 41                      | 10428                 | 3305            | 6490                  | 187                   | 5                   | 7                       | 74                      | 1                             |
| Mpumalanga              | 40                      | 19790                 | 4586            | 14425                 | 280                   | 23                  | 10                      | 46                      | 6                             |
| Private                 | 9                       | 10368                 | 1610            | 8556                  | 119                   | 21                  | 8                       | 12                      | 6                             |
| Public                  | 31                      | 9422                  | 2976            | 5869                  | 161                   | 2                   | 2                       | 34                      | 0                             |
| North West              | 30                      | 30492                 | 4546            | 23214                 | 423                   | 26                  | 17                      | 140                     | 22                            |
| Private                 | 13                      | 11475                 | 1624            | 9294                  | 126                   | 16                  | 9                       | 25                      | 12                            |
| Public                  | 17                      | 19017                 | 2922            | 13920                 | 297                   | 10                  | 8                       | 115                     | 10                            |
| Northern Cape           | 35                      | 10418                 | 2297            | 7470                  | 125                   | 12                  | 8                       | 30                      | 2                             |
| Private                 | 6                       | 5006                  | 805             | 3909                  | 52                    | 9                   | 4                       | 5                       | 2                             |
| Public                  | 29                      | 5412                  | 1492            | 3561                  | 73                    | 3                   | 4                       | 25                      | 0                             |
| Western Cape            | 102                     | 103346                | 17353           | 84266                 | 1508                  | 113                 | 21                      | 36                      | 51                            |
| Private                 | 43                      | 34474                 | 5819            | 28090                 | 437                   | 53                  | 21                      | 36                      | 28                            |
| Public                  | 59                      | 68872                 | 11534           | 56176                 | 1071                  | 60                  |                         |                         | 23                            |
| Total                   | 666                     | 466267                | 96077           | 347135                | 8990                  | 636                 | 268                     | 1414                    | 150                           |

The data below refer to admitted patients who test positive for SARS-CoV-2 on PCR or antigen tests.

| iummary of reported COVI | D-19 admissions by      | province, by se       | ctor            |                       |                       |                     |                         |                         |                               |
|--------------------------|-------------------------|-----------------------|-----------------|-----------------------|-----------------------|---------------------|-------------------------|-------------------------|-------------------------------|
| Sector                   | Facilities<br>Reporting | Admissions<br>to Date | Died to<br>Date | Discharged<br>to date | Currently<br>Admitted | Currently<br>in ICU | Currently<br>Ventilated | Currently<br>Oxygenated | Admissions in<br>Previous Day |
| Private                  | 259                     | 213632                | 37828           | 170423                | 3219                  | 475                 | 158                     | 340                     | 92                            |
| Public                   | 407                     | 252635                | 58249           | 176712                | 5771                  | 161                 | 110                     | 1074                    | 58                            |
| Total                    | 666                     | 466267                | 96077           | 347135                | 8990                  | 636                 | 268                     | 1414                    | 150                           |

Private

475

● General Ward ● High Care ● Intensive Care Unit

The number of reported admissions may change day-to-day as enrolled facilities back-capture historical data. The data below refer to admitted patients who test positive for SARS-CoV-2 on PCR or antigen tests.

158

Currently Oxygenated
 Currently Ventilated

In Hospital

Transfer to other facility

Died (non-COVID)

3299

34

Private