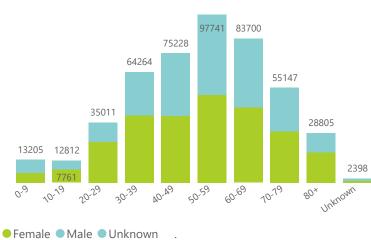

Hospital admissions by province

Province State Free State Gauteng KwaZulu-Natal Limpopo Mpumalanga North West Northern Cape Western Cape