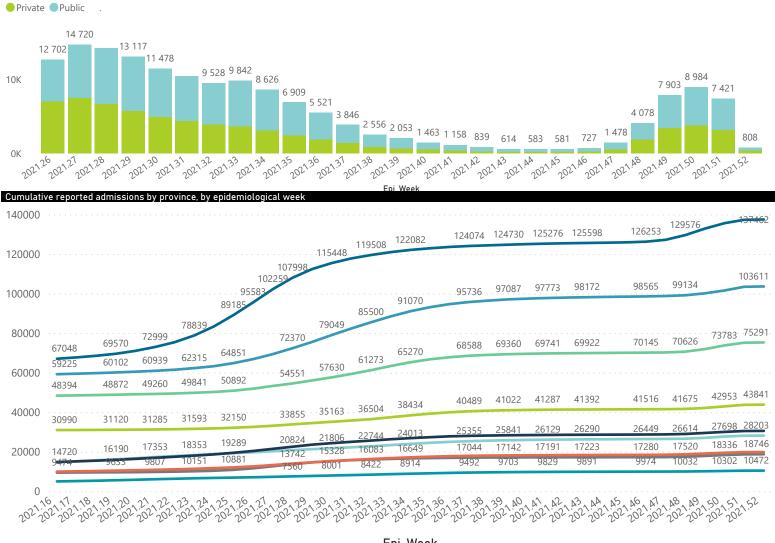

## NICD National COVID-19 Hospital Surveillance

National

The number of reported admissions may change day-to-day as enrolled facilities back-capture historical data. The Western Cape government has been unable to provide daily data on patients who are on oxygen or ventilated. The data below refer to admitted patients who test positive for SARS-CoV-2 on PCR or antigen tests.

NATIONAL INSTITUTE FOR COMMUNICABLE DISEASES Division of the National Health Laboratory Service

Epi\_Week

Admissions to date by age group and sex