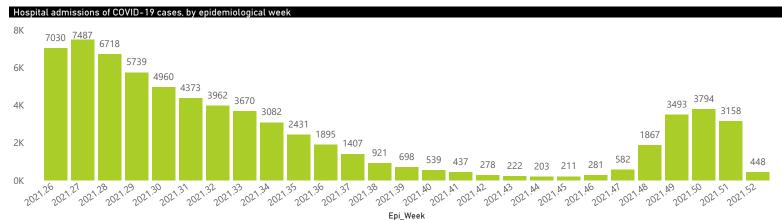

## NICD National COVID-19 Hospital Surveillance

National

The number of reported admissions may change day-to-day as enrolled facilities back-capture historical data. The Western Cape government has been unable to provide daily data on patients who are on oxygen or ventilated. The data below refer to admitted patients who test positive for SARS-CoV-2 on PCR or antigen tests.

NATIONAL INSTITUTE FOR COMMUNICABLE DISEASES Division of the National Health Laboratory Service

Epi\_Week

Admissions to date by age group and sex