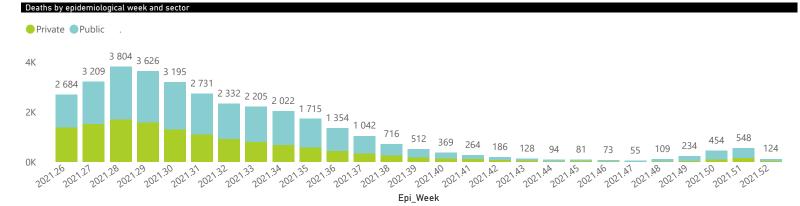

## NICD National COVID-19 Hospital Surveillance

National

The number of reported admissions may change day-to-day as enrolled facilities back-capture historical data. The Western Cape government has been unable to provide daily data on patients who are on oxygen or ventilated. The data below refer to admitted patients who test positive for SARS-CoV-2 on PCR or antigen tests.

# NICD National COVID-19 Hospital Surveillance

National

The number of reported admissions may change day-to-day as enrolled facilities back-capture historical data. The Western Cape government has been unable to provide daily data on patients who are on oxygen or ventilated. The data below refer to admitted patients who test positive for SARS-CoV-2 on PCR or antigen tests.