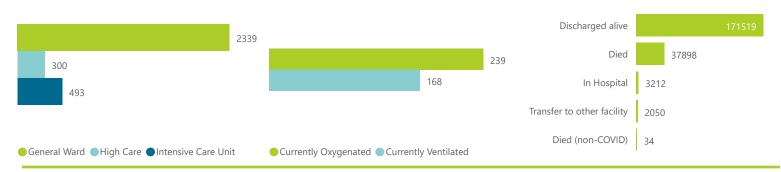

NATIONAL INSTITUTE FOR COMMUNICABLE DISEASES Division of the National Health Laboratory Service

| Summary of reported COVID-19 admissions by province, by sector |                         |                       |                 |                       |                       |                     |                         |                         |                               |  |
|----------------------------------------------------------------|-------------------------|-----------------------|-----------------|-----------------------|-----------------------|---------------------|-------------------------|-------------------------|-------------------------------|--|
| Sector                                                         | Facilities<br>Reporting | Admissions<br>to Date | Died to<br>Date | Discharged<br>to date | Currently<br>Admitted | Currently<br>in ICU | Currently<br>Ventilated | Currently<br>Oxygenated | Admissions in<br>Previous Day |  |
| Private                                                        | 259                     | 214713                | 37898           | 171519                | 3132                  | 493                 | 168                     | 239                     | 159                           |  |
| Public                                                         | 407                     | 253598                | 58374           | 177494                | 5801                  | 168                 | 121                     | 1074                    | 127                           |  |
| Total                                                          | 666                     | 468311                | 96272           | 349013                | 8933                  | 661                 | 289                     | 1313                    | 286                           |  |

| Summary of reported COVID-19 admissions by province |                         |                       |                 |                       |                       |                     |                         |                         |                               |
|-----------------------------------------------------|-------------------------|-----------------------|-----------------|-----------------------|-----------------------|---------------------|-------------------------|-------------------------|-------------------------------|
| Province                                            | Facilities<br>Reporting | Admissions<br>to Date | Died to<br>Date | Discharged<br>to date | Currently<br>Admitted | Currently<br>in ICU | Currently<br>Ventilated | Currently<br>Oxygenated | Admissions in<br>Previous Day |
| Eastern Cape                                        | 18                      | 14027                 | 3216            | 10553                 | 188                   | 15                  | 7                       | 8                       | 12                            |
| Free State                                          | 20                      | 12745                 | 2155            | 10240                 | 179                   | 20                  | 13                      | 22                      | 19                            |
| Gauteng                                             | 96                      | 77969                 | 14014           | 62209                 | 1248                  | 230                 | 76                      | 76                      | 33                            |
| KwaZulu-Natal                                       | 47                      | 40188                 | 6992            | 32097                 | 693                   | 116                 | 27                      | 74                      | 43                            |
| Limpopo                                             | 7                       | 8238                  | 1652            | 6351                  | 99                    | 11                  | 6                       | 6                       | 7                             |
| Mpumalanga                                          | 9                       | 10396                 | 1610            | 8574                  | 129                   | 21                  | 7                       | 9                       | 6                             |
| North West                                          | 13                      | 11507                 | 1627            | 9330                  | 118                   | 16                  | 9                       | 21                      | 15                            |
| Northern Cape                                       | 6                       | 5017                  | 805             | 3930                  | 42                    | 9                   | 4                       | 0                       | 0                             |
| Western Cape                                        | 43                      | 34626                 | 5827            | 28235                 | 436                   | 55                  | 19                      | 23                      | 24                            |
| Total                                               | 259                     | 214713                | 37898           | 171519                | 3132                  | 493                 | 168                     | 239                     | 159                           |