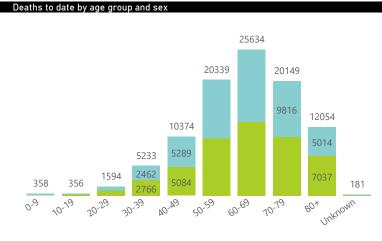

# NICD National COVID-19 Hospital Surveillance

Private

The number of reported admissions may change day-to-day as enrolled facilities back-capture historical data. The data below refer to admitted patients who test positive for SARS-CoV-2 on PCR or antigen tests.

Deaths to date by age group and sex

Admissions to date by age group and sex

Female Male Unknown