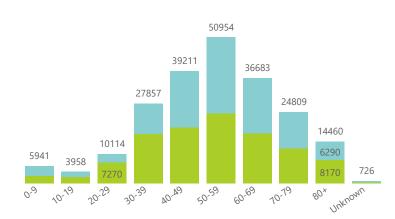

NATIONAL INSTITUTE FOR COMMUNICABLE DISEASES Division of the National Health Laboratory Service

Epi\_Week

Admissions to date by age group and sex

Deaths to date by age group and sex

Admissions to date by age group and sex

Female Male Unknown