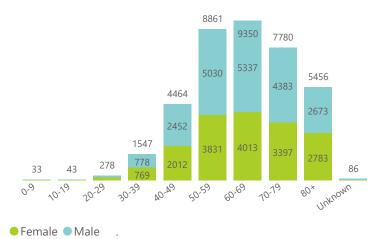

Deaths to date by age group and sex

Admissions to date by age group and sex

Female Male Unknown