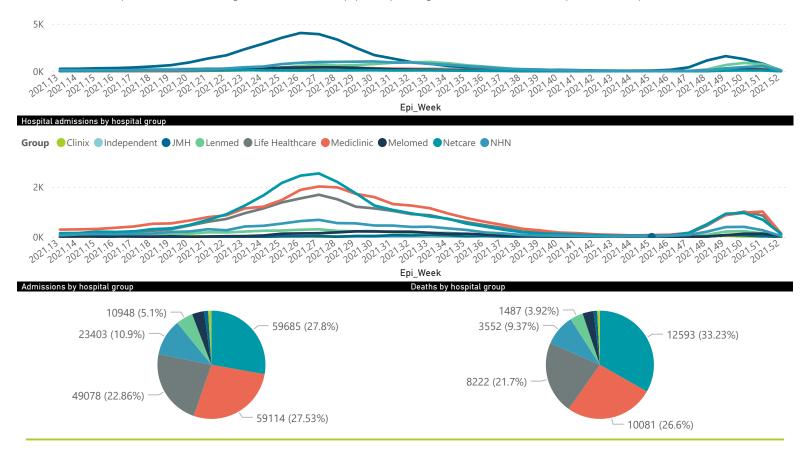

## Summary of reported COVID-19 admissions by hospital group

| Hospital_Group  | Facilities<br>Reporting<br>▼ | Admissions<br>to Date | Died to<br>Date | Discharged<br>to date | Currently<br>Admitted | Currently<br>in ICU | Currently<br>Ventilated | Currently<br>Oxygenated | Admissions in<br>Previous Day |
|-----------------|------------------------------|-----------------------|-----------------|-----------------------|-----------------------|---------------------|-------------------------|-------------------------|-------------------------------|
| NHN             | 69                           | 23403                 | 3552            | 18237                 | 409                   | 38                  | 19                      | 135                     | 24                            |
| Netcare         | 61                           | 59685                 | 12593           | 45852                 | 955                   | 198                 | 46                      | 28                      | 57                            |
| Life Healthcare | 51                           | 49078                 | 8222            | 40268                 | 537                   | 97                  | 29                      | 23                      | 33                            |
| Mediclinic      | 51                           | 59114                 | 10081           | 48290                 | 613                   | 99                  | 46                      | 10                      | 37                            |
| Lenmed          | 11                           | 10948                 | 1487            | 8987                  | 129                   | 19                  | 8                       | 15                      | 2                             |
| Clinix          | 6                            | 1938                  | 302             | 1376                  | 217                   | 18                  | 9                       | 7                       | 0                             |
| Melomed         | 5                            | 7741                  | 1245            | 6290                  | 182                   | 21                  | 10                      | 11                      | 6                             |
| JMH             | 4                            | 2631                  | 415             | 2061                  | 86                    | 3                   | 1                       | 10                      | 0                             |
| Independent     | 1                            | 175                   | 1               | 158                   | 4                     | 0                   | 0                       | 0                       | 0                             |
| Total           | 259                          | 214713                | 37898           | 171519                | 3132                  | 493                 | 168                     | 239                     | 159                           |