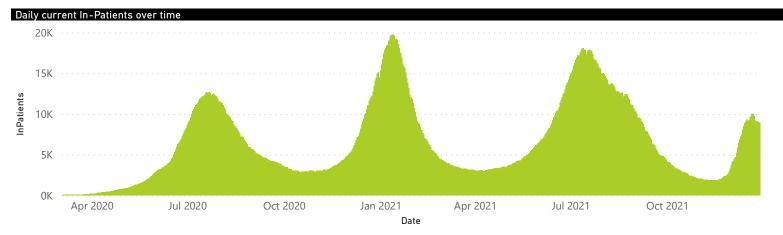

## NICD National COVID-19 Hospital Surveillance

National

The number of reported admissions may change day-to-day as enrolled facilities back-capture historical data. The Western Cape government has been unable to provide daily data on patients who are on oxygen or ventilated. The data below refer to admitted patients who test positive for SARS-CoV-2 on PCR or antigen tests.