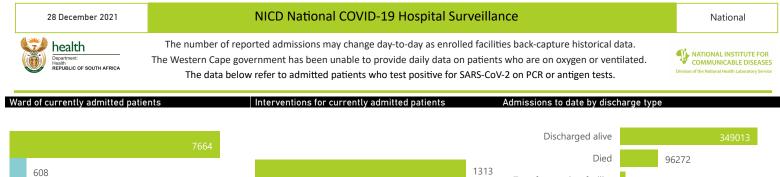

## NICD National COVID-19 Hospital Surveillance

National

The number of reported admissions may change day-to-day as enrolled facilities back-capture historical data. The Western Cape government has been unable to provide daily data on patients who are on oxygen or ventilated. The data below refer to admitted patients who test positive for SARS-CoV-2 on PCR or antigen tests.

## Summary of reported COVID-19 admissions by province, by secto

| Province      | Facilities<br>Reporting | Admissions<br>to Date | Died to<br>Date | Discharged<br>to date | Currently<br>Admitted | Currently<br>in ICU | Currently<br>Ventilated | Currently<br>Oxygenated | Admissions in<br>Previous Day |
|---------------|-------------------------|-----------------------|-----------------|-----------------------|-----------------------|---------------------|-------------------------|-------------------------|-------------------------------|
| Eastern Cape  | 104                     | 43861                 | 12384           | 28691                 | 900                   | 16                  | 34                      | 139                     | 33                            |
| Private       | 18                      | 14027                 | 3216            | 10553                 | 188                   | 15                  | 7                       | 8                       | 12                            |
| Public        | 86                      | 29834                 | 9168            | 18138                 | 712                   | 1                   | 27                      | 131                     | 21                            |
| Free State    | 55                      | 28214                 | 5697            | 20047                 | 456                   | 26                  | 19                      | 114                     | 30                            |
| Private       | 20                      | 12745                 | 2155            | 10240                 | 179                   | 20                  | 13                      | 22                      | 19                            |
| Public        | 35                      | 15469                 | 3542            | 9807                  | 277                   | 6                   | 6                       | 92                      | 11                            |
| Gauteng       | 136                     | 137627                | 28416           | 103062                | 3097                  | 284                 | 125                     | 485                     | 52                            |
| Private       | 96                      | 77969                 | 14014           | 62209                 | 1248                  | 230                 | 76                      | 76                      | 33                            |
| Public        | 40                      | 59658                 | 14402           | 40853                 | 1849                  | 54                  | 49                      | 409                     | 19                            |
| KwaZulu-Natal | 116                     | 75318                 | 15982           | 54480                 | 1856                  | 140                 | 45                      | 270                     | 55                            |
| Private       | 47                      | 40188                 | 6992            | 32097                 | 693                   | 116                 | 27                      | 74                      | 43                            |
| Public        | 69                      | 35130                 | 8990            | 22383                 | 1163                  | 24                  | 18                      | 196                     | 12                            |
| Limpopo       | 48                      | 18752                 | 4984            | 12917                 | 267                   | 16                  | 13                      | 75                      | 31                            |
| Private       | 7                       | 8238                  | 1652            | 6351                  | 99                    | 11                  | 6                       | 6                       | 7                             |
| Public        | 41                      | 10514                 | 3332            | 6566                  | 168                   | 5                   | 7                       | 69                      | 24                            |
| Mpumalanga    | 40                      | 19853                 | 4590            | 14471                 | 293                   | 23                  | 10                      | 43                      | 8                             |
| Private       | 9                       | 10396                 | 1610            | 8574                  | 129                   | 21                  | 7                       | 9                       | 6                             |
| Public        | 31                      | 9457                  | 2980            | 5897                  | 164                   | 2                   | 3                       | 34                      | 2                             |
| North West    | 30                      | 30562                 | 4553            | 23304                 | 393                   | 23                  | 16                      | 141                     | 29                            |
| Private       | 13                      | 11507                 | 1627            | 9330                  | 118                   | 16                  | 9                       | 21                      | 15                            |
| Public        | 17                      | 19055                 | 2926            | 13974                 | 275                   | 7                   | 7                       | 120                     | 14                            |
| Northern Cape | 35                      | 10472                 | 2305            | 7516                  | 125                   | 12                  | 8                       | 23                      | 5                             |
| Private       | 6                       | 5017                  | 805             | 3930                  | 42                    | 9                   | 4                       | 0                       | 0                             |
| Public        | 29                      | 5455                  | 1500            | 3586                  | 83                    | 3                   | 4                       | 23                      | 5                             |
| Western Cape  | 102                     | 103652                | 17361           | 84525                 | 1546                  | 121                 | 19                      | 23                      | 43                            |
| Private       | 43                      | 34626                 | 5827            | 28235                 | 436                   | 55                  | 19                      | 23                      | 24                            |
| Public        | 59                      | 69026                 | 11534           | 56290                 | 1110                  | 66                  |                         |                         | 19                            |
| Total         | 666                     | 468311                | 96272           | 349013                | 8933                  | 661                 | 289                     | 1313                    | 286                           |

NATIONAL INSTITUTE FOR COMMUNICABLE DISEASES Division of the National Health Laboratory Service

| Summary of reported COVID-19 admissions by province, by sector |                         |                       |                 |                       |                       |                     |                         |                         |                               |  |
|----------------------------------------------------------------|-------------------------|-----------------------|-----------------|-----------------------|-----------------------|---------------------|-------------------------|-------------------------|-------------------------------|--|
| Sector                                                         | Facilities<br>Reporting | Admissions<br>to Date | Died to<br>Date | Discharged<br>to date | Currently<br>Admitted | Currently<br>in ICU | Currently<br>Ventilated | Currently<br>Oxygenated | Admissions in<br>Previous Day |  |
| Private                                                        | 259                     | 214713                | 37898           | 171519                | 3132                  | 493                 | 168                     | 239                     | 159                           |  |
| Public                                                         | 407                     | 253598                | 58374           | 177494                | 5801                  | 168                 | 121                     | 1074                    | 127                           |  |
| Total                                                          | 666                     | 468311                | 96272           | 349013                | 8933                  | 661                 | 289                     | 1313                    | 286                           |  |