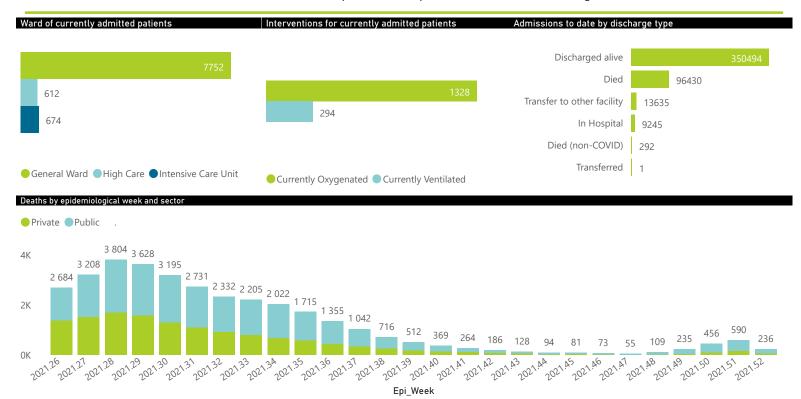

The data below refer to admitted patients who test positive for SARS-CoV-2 on PCR or antigen tests.

| Summary of reported COVID-1 | 9 admissions by         | province, by sect     | or              |                       |                       |                     |                         |                         |                               |
|-----------------------------|-------------------------|-----------------------|-----------------|-----------------------|-----------------------|---------------------|-------------------------|-------------------------|-------------------------------|
| Province                    | Facilities<br>Reporting | Admissions<br>to Date | Died to<br>Date | Discharged<br>to date | Currently<br>Admitted | Currently<br>in ICU | Currently<br>Ventilated | Currently<br>Oxygenated | Admissions in<br>Previous Day |
| Eastern Cape                | 104                     | 44037                 | 12410           | 28812                 | 925                   | 16                  | 34                      | 148                     | 48                            |
| Private                     | 18                      | 14054                 | 3217            | 10558                 | 209                   | 15                  | 7                       | 15                      | 7                             |
| Public                      | 86                      | 29983                 | 9193            | 18254                 | 716                   | 1                   | 27                      | 133                     | 41                            |
| Free State                  | 55                      | 28381                 | 5717            | 20148                 | 483                   | 25                  | 16                      | 113                     | 47                            |
| Private                     | 20                      | 12791                 | 2158            | 10270                 | 192                   | 22                  | 13                      | 25                      | 19                            |
| Public                      | 35                      | 15590                 | 3559            | 9878                  | 291                   | 3                   | 3                       | 88                      | 28                            |
| Gauteng                     | 136                     | 138076                | 28467           | 103428                | 3100                  | 275                 | 120                     | 506                     | 114                           |
| Private                     | 96                      | 78129                 | 14026           | 62346                 | 1258                  | 223                 | 76                      | 83                      | 28                            |
| Public                      | 40                      | 59947                 | 14441           | 41082                 | 1842                  | 52                  | 44                      | 423                     | 86                            |
| KwaZulu-Natal               | 116                     | 75692                 | 16009           | 54819                 | 1861                  | 137                 | 44                      | 259                     | 100                           |
| Private                     | 47                      | 40343                 | 6998            | 32211                 | 728                   | 115                 | 29                      | 65                      | 38                            |
| Public                      | 69                      | 35349                 | 9011            | 22608                 | 1133                  | 22                  | 15                      | 194                     | 62                            |
| Limpopo                     | 48                      | 18807                 | 4988            | 12974                 | 260                   | 22                  | 18                      | 58                      | 13                            |
| Private                     | 7                       | 8270                  | 1653            | 6379                  | 102                   | 17                  | 11                      | 6                       | 5                             |
| Public                      | 41                      | 10537                 | 3335            | 6595                  | 158                   | 5                   | 7                       | 52                      | 8                             |
| Mpumalanga                  | 40                      | 19923                 | 4598            | 14531                 | 295                   | 24                  | 12                      | 47                      | 16                            |
| Private                     | 9                       | 10423                 | 1611            | 8596                  | 133                   | 21                  | 8                       | 8                       | 9                             |
| Public                      | 31                      | 9500                  | 2987            | 5935                  | 162                   | 3                   | 4                       | 39                      | 7                             |
| North West                  | 30                      | 30623                 | 4560            | 23361                 | 391                   | 25                  | 18                      | 138                     | 20                            |
| Private                     | 13                      | 11515                 | 1627            | 9336                  | 120                   | 17                  | 10                      | 24                      | 3                             |
| Public                      | 17                      | 19108                 | 2933            | 14025                 | 271                   | 8                   | 8                       | 114                     | 17                            |
| Northern Cape               | 35                      | 10528                 | 2314            | 7558                  | 131                   | 11                  | 8                       | 30                      | 14                            |
| Private                     | 6                       | 5041                  | 806             | 3948                  | 48                    | 9                   | 6                       | 4                       | 3                             |
| Public                      | 29                      | 5487                  | 1508            | 3610                  | 83                    | 2                   | 2                       | 26                      | 11                            |
| Western Cape                | 102                     | 104030                | 17367           | 84863                 | 1592                  | 139                 | 24                      | 29                      | 86                            |
| Private                     | 43                      | 34726                 | 5830            | 28298                 | 470                   | 66                  | 24                      | 29                      | 40                            |
| Public                      | 59                      | 69304                 | 11537           | 56565                 | 1122                  | 73                  |                         |                         | 46                            |
| Total                       | 666                     | 470097                | 96430           | 350494                | 9038                  | 674                 | 294                     | 1328                    | 458                           |

Private

505

● General Ward ● High Care ● Intensive Care Unit

The number of reported admissions may change day-to-day as enrolled facilities back-capture historical data. The data below refer to admitted patients who test positive for SARS-CoV-2 on PCR or antigen tests.

Currently Oxygenated
 Currently Ventilated

Transfer to other facility

Died (non-COVID)

2050

34

Private

The number of reported admissions may change day-to-day as enrolled facilities back-capture historical data.