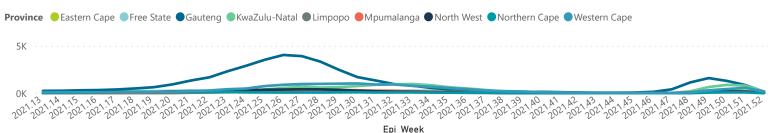

59283 10999 1937      | 3557<br>12606<br>8222<br>10091<br>1488<br>302         | to date  18315 46019 40261 48432 9035 1377      | Admitted  438  1034  536  630  131  215 | 38<br>196<br>97<br>105<br>21             | Ventilated  17 57 29 53 7 8    | 0xygenated  150 28 23 25 10 7             | Previous Day                  |
| NHN Netcare Life Healthcare Mediclinic Lenmed Clinix Melomed | Facilities Reporting  69 61 51 51 11 6 5  | Admissions<br>to Date  23515 59944 49070 59283 10999 1937 7738 | 3557<br>12606<br>8222<br>10091<br>1488<br>302<br>1244 | to date  18315 46019 40261 48432 9035 1377 6284 | Admitted  438 1034 536 630 131 215 186  | 38<br>196<br>97<br>105<br>21<br>17<br>28 | Ventilated  17 57 29 53 7 8 12 | 0xygenated  150 28 23 25 10 7 6           | Previous Day                  |