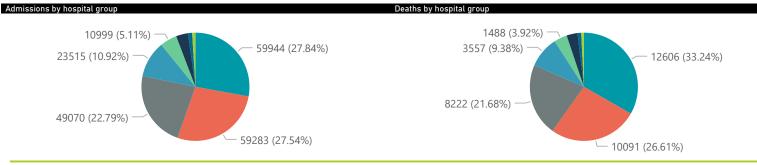

The data below refer to admitted patients who test positive for SARS-CoV-2 on PCR or antigen tests.

| ry of reported COVID-                                        | 17 dullissions by                         |                                                                |                                                       |                                                 |                                         |                                          |                                |                                           |                               |
|--------------------------------------------------------------|-------------------------------------------|----------------------------------------------------------------|-------------------------------------------------------|-------------------------------------------------|-----------------------------------------|------------------------------------------|--------------------------------|-------------------------------------------|-------------------------------|
| Province                                                     | Facilities<br>Reporting                   | Admissions<br>to Date                                          | Died to<br>Date                                       | Discharged<br>to date                           | Currently<br>Admitted                   | Currently<br>in ICU                      | Currently<br>Ventilated        | Currently<br>Oxygenated                   | Admissions in<br>Previous Day |
| Eastern Cape                                                 | 18                                        | 14054                                                          | 3217                                                  | 10558                                           | 209                                     | 15                                       | 7                              | 15                                        |                               |
| Free State                                                   | 20                                        | 12791                                                          | 2158                                                  | 10270                                           | 192                                     | 22                                       | 13                             | 25                                        |                               |
| Gauteng                                                      | 96                                        | 78129                                                          | 14026                                                 | 62346                                           | 1258                                    | 223                                      | 76                             | 83                                        | ;                             |
| KwaZulu-Natal                                                | 47                                        | 40343                                                          | 6998                                                  | 32211                                           | 728                                     | 115                                      | 29                             | 65                                        | :                             |
| Limpopo                                                      | 7                                         | 8270                                                           | 1653                                                  | 6379                                            | 102                                     | 17                                       | 11                             | 6                                         |                               |
| Mpumalanga                                                   | 9                                         | 10423                                                          | 1611                                                  | 8596                                            | 133                                     | 21                                       | 8                              | 8                                         |                               |
| North West                                                   | 13                                        | 11515                                                          | 1627                                                  | 9336                                            | 120                                     | 17                                       | 10                             | 24                                        |                               |
| Northern Cape                                                | 6                                         | 5041                                                           | 806                                                   | 3948                                            | 48                                      | 9                                        | 6                              | 4                                         |                               |
| Western Cape                                                 | 43                                        | 34726                                                          | 5830                                                  | 28298                                           | 470                                     | 66                                       | 24                             | 29                                        |                               |
| Total                                                        | 259                                       | 215292                                                         | 37926                                                 | 171942                                          | 3260                                    | 505                                      | 184                            | 259                                       | 1                             |
| v of reported COVID-                                         | 19 admissions by                          | hospital group                                                 |                                                       |                                                 |                                         |                                          |                                |                                           |                               |
| ry of reported COVID-                                        |                                           |                                                                | Diad to                                               | Discharged                                      | Currently                               | Currently                                | Currently                      | Currently                                 | Admissions in                 |
| y of reported COVID-<br>Hospital_Group                       | 19 admissions by Facilities Reporting     | hospital group<br>Admissions<br>to Date                        | Died to<br>Date                                       | Discharged<br>to date                           | Currently<br>Admitted                   | Currently<br>in ICU                      | Currently<br>Ventilated        | Currently<br>Oxygenated                   | Admissions in<br>Previous Day |
|                                                              | Facilities                                | Admissions                                                     |                                                       |                                                 |                                         |                                          |                                |                                           | <u> </u>                      |
| Hospital_Group                                               | Facilities<br>Reporting                   | Admissions<br>to Date                                          | Date                                                  | to date                                         | Admitted                                | in ICU                                   | Ventilated                     | Oxygenated                                | Previous Day                  |
| Hospital_Group                                               | Facilities<br>Reporting<br>69             | Admissions<br>to Date                                          | Date<br>3557                                          | to date<br>18315                                | Admitted<br>438                         | in ICU 38                                | Ventilated                     | Oxygenated 150                            | Previous Day                  |
| Hospital_Group  NHN Netcare                                  | Facilities Reporting  69 61               | Admissions<br>to Date<br>23515<br>59944                        | 3557<br>12606                                         | to date<br>18315<br>46019                       | 438<br>1034                             | in ICU 38 196                            | Ventilated 17 57               | Oxygenated 150 28                         | Previous Day                  |
| NHN Netcare Life Healthcare                                  | Facilities<br>Reporting<br>69<br>61<br>51 | Admissions<br>to Date  23515 59944 49070                       | 3557<br>12606<br>8222                                 | to date<br>18315<br>46019<br>40261              | 438<br>1034<br>536                      | in ICU 38 196 97                         | Ventilated 17 57 29            | 0xygenated  150 28 23                     | Previous Day                  |
| NHN Netcare Life Healthcare Mediclinic                       | Facilities Reporting  69 61 51            | Admissions<br>to Date  23515 59944 49070 59283                 | 3557<br>12606<br>8222<br>10091                        | to date  18315 46019 40261 48432                | 438<br>1034<br>536<br>630               | in ICU 38 196 97 105                     | Ventilated 17 57 29 53         | 0xygenated<br>150<br>28<br>23<br>25       |                               |
| NHN Netcare Life Healthcare Mediclinic Lenmed                | Facilities Reporting  69 61 51 11         | Admissions<br>to Date  23515 59944 49070 59283 10999           | 3557<br>12606<br>8222<br>10091<br>1488                | to date  18315 46019 40261 48432 9035           | Admitted  438  1034  536  630  131      | 38<br>196<br>97<br>105<br>21             | Ventilated 17 57 29 53 7       | 0xygenated<br>150<br>28<br>23<br>25<br>10 | Previous Day                  |
| NHN Netcare Life Healthcare Mediclinic Lenmed Clinix         | Facilities Reporting  69 61 51 11 6       | Admissions<br>to Date  23515 59944 49070 59283 10999 1937      | 3557<br>12606<br>8222<br>10091<br>1488<br>302         | to date  18315 46019 40261 48432 9035 1377      | Admitted  438  1034  536  630  131  215 | 38<br>196<br>97<br>105<br>21             | Ventilated  17 57 29 53 7 8    | 0xygenated  150 28 23 25 10 7             | Previous Day                  |
| NHN Netcare Life Healthcare Mediclinic Lenmed Clinix Melomed | Facilities Reporting  69 61 51 51 11 6 5  | Admissions<br>to Date  23515 59944 49070 59283 10999 1937 7738 | 3557<br>12606<br>8222<br>10091<br>1488<br>302<br>1244 | to date  18315 46019 40261 48432 9035 1377 6284 | Admitted  438 1034 536 630 131 215 186  | 38<br>196<br>97<br>105<br>21<br>17<br>28 | Ventilated  17 57 29 53 7 8 12 | 0xygenated  150 28 23 25 10 7 6           | Previous Day                  |