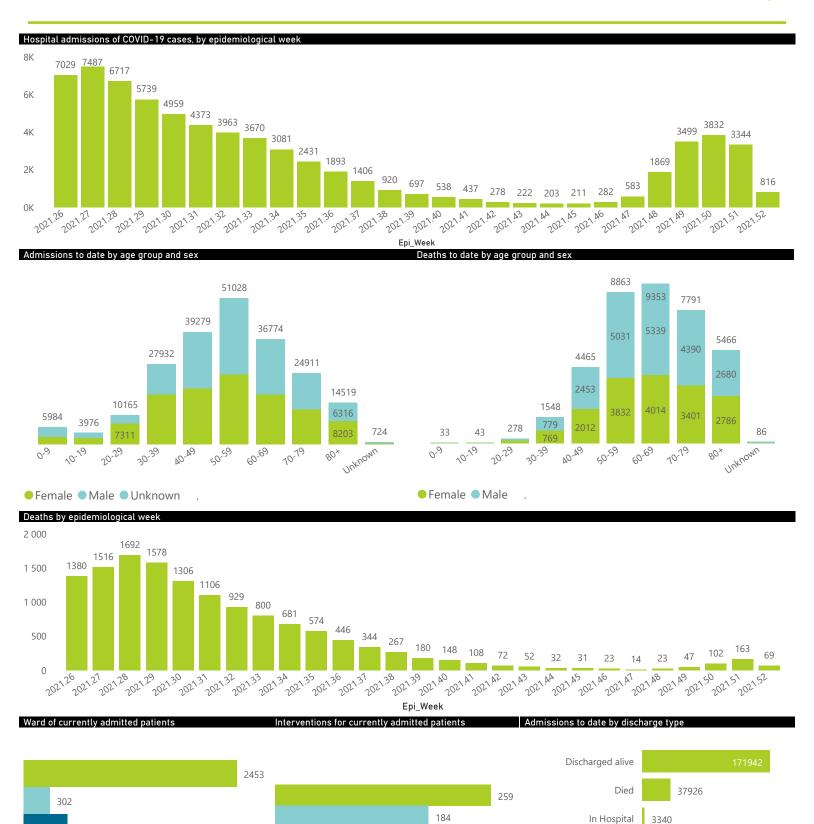

|
| Public                   | 407                     | 254805                | 58504           | 178552                | 5778                  | 169                 | 110                     | 1069                    | 306                           |
| Total                    | 666                     | 470097                | 96430           | 350494                | 9038                  | 674                 | 294                     | 1328                    | 458                           |



Private



505

● General Ward ● High Care ● Intensive Care Unit

The number of reported admissions may change day-to-day as enrolled facilities back-capture historical data. The data below refer to admitted patients who test positive for SARS-CoV-2 on PCR or antigen tests.





Currently Oxygenated
 Currently Ventilated

Transfer to other facility

Died (non-COVID)

2050

34

Private



The number of reported admissions may change day-to-day as enrolled facilities back-capture historical data.

The data below refer to admitted patients who test positive for SARS-CoV-2 on PCR or antigen tests.



| ry of reported COVID-                                        | 17 dullissions by                         |                                                                |                                                       |                                                 |                                         |                                          |                                |                                           |                               |