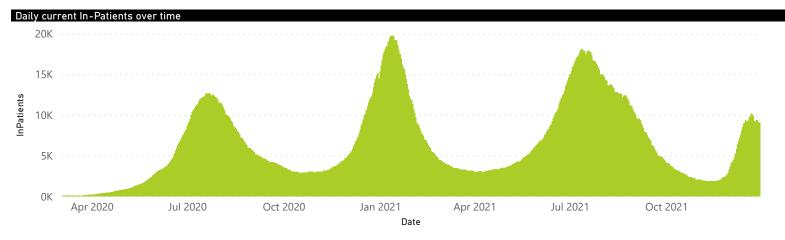

>Oxygenated | Admissions in<br>Previous Day |
| Private                  | 259                     | 215292                | 37926           | 171942                | 3260                  | 505                 | 184                     | 259                     | 152                           |
| Public                   | 407                     | 254805                | 58504           | 178552                | 5778                  | 169                 | 110                     | 1069                    | 306                           |
| Total                    | 666                     | 470097                | 96430           | 350494                | 9038                  | 674                 | 294                     | 1328                    | 458                           |



Private



505

● General Ward ● High Care ● Intensive Care Unit

The number of reported admissions may change day-to-day as enrolled facilities back-capture historical data. The data below refer to admitted patients who test positive for SARS-CoV-2 on PCR or antigen tests.





Currently Oxygenated
 Currently Ventilated

Transfer to other facility

Died (non-COVID)

2050

34

Private



The number of reported admissions may change day-to-day as enrolled facilities back-capture historical data.

The data below refer to admitted patients who test positive for SARS-CoV-2 on PCR or antigen tests.



| ry of reported COVID-                                        | 17 dullissions by                         |                                                                |