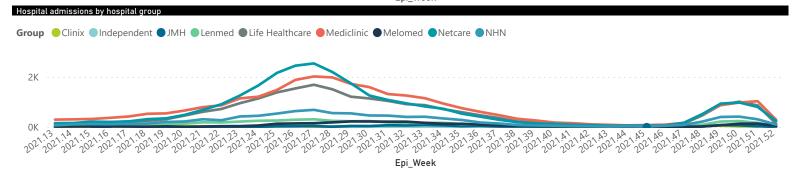

The data below refer to admitted patients who test positive for SARS-CoV-2 on PCR or antigen tests.

| ry of reported COVID-                                        | 17 dullissions by                         |                                                                |                                                       |                                                 |                                         |                                          |                                |                                           |                               |
|--------------------------------------------------------------|-------------------------------------------|----------------------------------------------------------------|-------------------------------------------------------|-------------------------------------------------|-----------------------------------------|------------------------------------------|--------------------------------|-------------------------------------------|-------------------------------|
| Province                                                     | Facilities<br>Reporting                   | Admissions<br>to Date                                          | Died to<br>Date                                       | Discharged<br>to date                           | Currently<br>Admitted                   | Currently<br>in ICU                      | Currently<br>Ventilated        | Currently<br>Oxygenated                   | Admissions in<br>Previous Day |
| Eastern Cape                                                 | 18                                        | 14054                                                          | 3217                                                  | 10558                                           | 209                                     | 15                                       | 7                              | 15                                        |                               |
| Free State                                                   | 20                                        | 12791                                                          | 2158                                                  | 10270                                           | 192                                     | 22                                       | 13                             | 25                                        |                               |
| Gauteng                                                      | 96                                        | 78129                                                          | 14026                                                 | 62346                                           | 1258                                    | 223                                      | 76                             | 83                                        | ;                             |
| KwaZulu-Natal                                                | 47                                        | 40343                                                          | 6998                                                  | 32211                                           | 728                                     | 115                                      | 29                             | 65                                        | :                             |
| Limpopo                                                      | 7                                         | 8270                                                           | 1653                                                  | 6379                                            | 102                                     | 17                                       | 11                             | 6                                         |                               |
| Mpumalanga                                                   | 9                                         | 10423                                                          | 1611                                                  | 8596                                            | 133                                     | 21                                       | 8                              | 8                                         |                               |
| North West                                                   | 13                                        | 11515                                                          | 1627                                                  | 9336                                            | 120                                     | 17                                       | 10                             | 24                                        |                               |
| Northern Cape                                                | 6                                         | 5041                                                           | 806                                                   | 3948                                            | 48                                      | 9                                        | 6                              | 4                                         |                               |
| Western Cape                                                 | 43                                        | 34726                                                          | 5830                                                  | 28298                                           | 470                                     | 66                                       | 24                             | 29                                        |                               |
| Total                                                        | 259                                       | 215292                                                         | 37926                                                 | 171942                                          | 3260                                    | 505                                      | 184                            | 259                                       | 1                             |
| v of reported COVID-                                         | 19 admissions by                          | hospital group                                                 |                                                       |                                                 |                                         |                                          |                                |                                           |                               |
| ry of reported COVID-                                        |                                           |                                                                | Diad to                                               | Discharged                                      | Currently                               | Currently                                | Currently                      | Currently                                 | Admissions in                 |
| y of reported COVID-<br>Hospital_Group                       | 19 admissions by Facilities Reporting     | hospital group<br>Admissions<br>to Date                        | Died to<br>Date                                       | Discharged<br>to date                           | Currently<br>Admitted                   | Currently<br>in ICU                      | Currently<br>Ventilated        | Currently<br>Oxygenated                   | Admissions in<br>Previous Day |
|                                                              | Facilities                                | Admissions                                                     |                                                       |                                                 |                                         |                                          |                                |                                           | <u> </u>                      |
| Hospital_Group                                               | Facilities<br>Reporting                   | Admissions<br>to Date                                          | Date                                                  | to date                                         | Admitted                                | in ICU                                   | Ventilated                     | Oxygenated                                | Previous Day                  |
| Hospital_Group                                               | Facilities<br>Reporting<br>69             | Admissions<br>to Date                                          | Date<br>3557                                          | to date<br>18315                                | Admitted<br>438                         | in ICU 38                                | Ventilated                     | Oxygenated 150                            | Previous Day                  |
| Hospital_Group  NHN Netcare                                  | Facilities Reporting  69 61               | Admissions<br>to Date<br>23515<br>59944                        | 3557<br>12606                                         | to date<br>18315<br>46019                       | 438<br>1034                             | in ICU 38 196                            | Ventilated 17 57               | Oxygenated 150 28                         | Previous Day                  |
| NHN Netcare Life Healthcare                                  | Facilities<br>Reporting<br>69<br>61<br>51 | Admissions<br>to Date  23515 59944 49070                       | 3557<br>12606<br>8222                                 | to date<br>18315<br>46019<br>40261              | 438<br>1034<br>536                      | in ICU 38 196 97                         | Ventilated 17 57 29            | 0xygenated  150 28 23                     | Previous Day                  |
| NHN Netcare Life Healthcare Mediclinic                       | Facilities Reporting  69 61 51            | Admissions<br>to Date  23515 59944 49070 59283                 | 3557<br>12606<br>8222<br>10091                        | to date  18315 46019 40261 48432                | 438<br>1034<br>536<br>630               | in ICU 38 196 97 105                     | Ventilated 17 57 29 53         | 0xygenated<br>150<br>28<br>23<br>25       |                               |
| NHN Netcare Life Healthcare Mediclinic Lenmed                | Facilities Reporting  69 61 51 11         | Admissions<br>to Date  23515 59944 49070 59283 10999           | 3557<br>12606<br>8222<br>10091<br>1488                | to date  18315 46019 40261 48432 9035           | Admitted  438  1034  536  630  131      | 38<br>196<br>97<br>105<br>21             | Ventilated 17 57 29 53 7       | 0xygenated<br>150<br>28<br>23<br>25<br>10 | Previous Day                  |
| NHN Netcare Life Healthcare Mediclinic Lenmed Clinix         | Facilities Reporting  69 61 51 11 6       | Admissions<br>to Date  23515 59944 49070 59283 10999 1937      | 3557<br>12606<br>8222<br>10091<br>1488<br>302         | to date  18315 46019 40261 48432 9035 1377      | Admitted  438  1034  536  630  131  215 | 38<br>196<br>97<br>105<br>21             | Ventilated  17 57 29 53 7 8    | 0xygenated  150 28 23 25 10 7             | Previous Day                  |
| NHN Netcare Life Healthcare Mediclinic Lenmed Clinix Melomed | Facilities Reporting  69 61 51 51 11 6 5  | Admissions<br>to Date  23515 59944 49070 59283 10999 1937 7738 | 3557<br>12606<br>8222<br>10091<br>1488<br>302<br>1244 | to date  18315 46019 40261 48432 9035 1377 6284 | Admitted  438 1034 536 630 131 215 186  | 38<br>196<br>97<br>105<br>21<br>17<br>28 | Ventilated  17 57 29 53 7 8 12 | 0xygenated  150 28 23 25 10 7 6           | Previous Day                  |