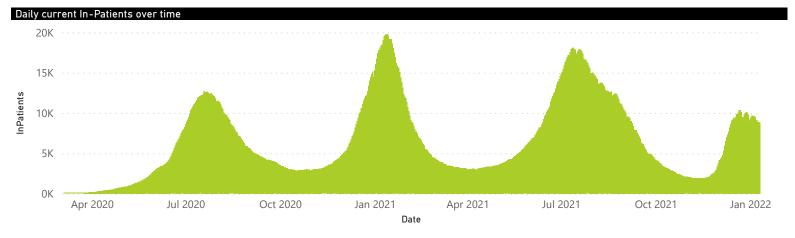

National

ν8

The number of reported admissions may change day-to-day as enrolled facilities back-capture historical data. The Western Cape government has been unable to provide daily data on patients who are on oxygen or ventilated. The data below refer to admitted patients who test positive for SARS-CoV-2 on PCR or antigen tests.

NATIONAL INSTITUTE FOR COMMUNICABLE DISEASES

National

The number of reported admissions may change day-to-day as enrolled facilities back-capture historical data. The Western Cape government has been unable to provide daily data on patients who are on oxygen or ventilated.

The data below refer to admitted patients who test positive for SARS-CoV-2 on PCR or antigen tests.

| Summary of reported COVID-19 admissions by province, by sector |                         |                       |                 |                       |                       |                     |                         |                         |                               |
|----------------------------------------------------------------|-------------------------|-----------------------|-----------------|-----------------------|-----------------------|---------------------|-------------------------|-------------------------|-------------------------------|
| Province                                                       | Facilities<br>Reporting | Admissions<br>to Date | Died to<br>Date | Discharged<br>to date | Currently<br>Admitted | Currently<br>in ICU | Currently<br>Ventilated | Currently<br>Oxygenated | Admissions in<br>Previous Day |
| Eastern Cape                                                   | 104                     | 45508                 | 12690           | 29994                 | 913                   | 31                  | 43                      | 164                     | 13                            |
| Private                                                        | 18                      | 14575                 | 3273            | 10999                 | 233                   | 31                  | 17                      | 18                      | 6                             |
| Public                                                         | 86                      | 30933                 | 9417            | 18995                 | 680                   | 0                   | 26                      | 146                     | 7                             |
| Free State                                                     | 55                      | 29251                 | 5836            | 20883                 | 448                   | 19                  | 13                      | 105                     | 17                            |
| Private                                                        | 20                      | 13103                 | 2188            | 10567                 | 173                   | 17                  | 11                      | 12                      | 0                             |
| Public                                                         | 35                      | 16148                 | 3648            | 10316                 | 275                   | 2                   | 2                       | 93                      | 17                            |
| Gauteng                                                        | 136                     | 140722                | 28755           | 105987                | 2811                  | 274                 | 119                     | 417                     | 37                            |
| Private                                                        | 96                      | 79378                 | 14148           | 63472                 | 1253                  | 219                 | 72                      | 82                      | 16                            |
| Public                                                         | 40                      | 61344                 | 14607           | 42515                 | 1558                  | 55                  | 47                      | 335                     | 21                            |
| KwaZulu-Natal                                                  | 116                     | 78592                 | 16367           | 57281                 | 1895                  | 160                 | 59                      | 282                     | 52                            |
| Private                                                        | 47                      | 41670                 | 7102            | 33420                 | 735                   | 129                 | 39                      | 64                      | 10                            |
| Public                                                         | 69                      | 36922                 | 9265            | 23861                 | 1160                  | 31                  | 20                      | 218                     | 42                            |
| Limpopo                                                        | 48                      | 19392                 | 5114            | 13449                 | 234                   | 19                  | 15                      | 37                      | 9                             |
| Private                                                        | 7                       | 8494                  | 1670            | 6594                  | 91                    | 16                  | 9                       | 0                       | 2                             |
| Public                                                         | 41                      | 10898                 | 3444            | 6855                  | 143                   | 3                   | 6                       | 37                      | 7                             |
| Mpumalanga                                                     | 40                      | 20378                 | 4663            | 14957                 | 248                   | 20                  | 11                      | 26                      | 3                             |
| Private                                                        | 9                       | 10622                 | 1629            | 8819                  | 91                    | 18                  | 7                       | 7                       | 0                             |
| Public                                                         | 31                      | 9756                  | 3034            | 6138                  | 157                   | 2                   | 4                       | 19                      | 3                             |
| North West                                                     | 30                      | 31202                 | 4631            | 23891                 | 337                   | 28                  | 17                      | 141                     | 10                            |
| Private                                                        | 13                      | 11691                 | 1637            | 9507                  | 113                   | 22                  | 12                      | 28                      | 4                             |
| Public                                                         | 17                      | 19511                 | 2994            | 14384                 | 224                   | 6                   | 5                       | 113                     | 6                             |
| Northern Cape                                                  | 35                      | 10892                 | 2349            | 7870                  | 139                   | 10                  | 9                       | 41                      | 4                             |
| Private                                                        | 6                       | 5196                  | 819             | 4091                  | 45                    | 8                   | 6                       | 0                       | 0                             |
| Public                                                         | 29                      | 5696                  | 1530            | 3779                  | 94                    | 2                   | 3                       | 41                      | 4                             |
| Western Cape                                                   | 102                     | 107632                | 17838           | 87761                 | 1758                  | 154                 | 37                      | 33                      | 32                            |
| Private                                                        | 43                      | 35830                 | 5889            | 29214                 | 595                   | 89                  | 37                      | 33                      | 9                             |
| Public                                                         | 59                      | 71802                 | 11949           | 58547                 | 1163                  | 65                  |                         |                         | 23                            |
| Total                                                          | 666                     | 483569                | 98243           | 362073                | 8783                  | 715                 | 323                     | 1246                    | 177                           |