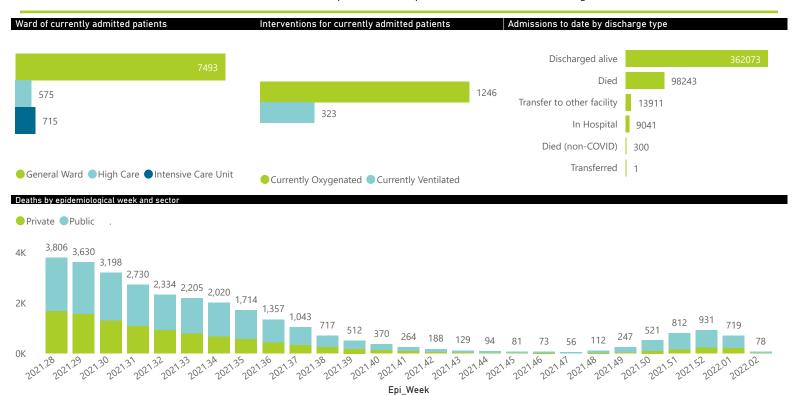

The data below refer to admitted patients who test positive for SARS-CoV-2 on PCR or antigen tests.

| Summary of reported COVID-19 admissions by province, by sector |                         |                       |                 |                       |                       |                     |                         |                         |                               |
|----------------------------------------------------------------|-------------------------|-----------------------|-----------------|-----------------------|-----------------------|---------------------|-------------------------|-------------------------|-------------------------------|
| Province                                                       | Facilities<br>Reporting | Admissions<br>to Date | Died to<br>Date | Discharged<br>to date | Currently<br>Admitted | Currently<br>in ICU | Currently<br>Ventilated | Currently<br>Oxygenated | Admissions in<br>Previous Day |
| Eastern Cape                                                   | 104                     | 45508                 | 12690           | 29994                 | 913                   | 31                  | 43                      | 164                     | 13                            |
| Private                                                        | 18                      | 14575                 | 3273            | 10999                 | 233                   | 31                  | 17                      | 18                      | 6                             |
| Public                                                         | 86                      | 30933                 | 9417            | 18995                 | 680                   | 0                   | 26                      | 146                     | 7                             |
| Free State                                                     | 55                      | 29251                 | 5836            | 20883                 | 448                   | 19                  | 13                      | 105                     | 17                            |
| Private                                                        | 20                      | 13103                 | 2188            | 10567                 | 173                   | 17                  | 11                      | 12                      | 0                             |
| Public                                                         | 35                      | 16148                 | 3648            | 10316                 | 275                   | 2                   | 2                       | 93                      | 17                            |
| Gauteng                                                        | 136                     | 140722                | 28755           | 105987                | 2811                  | 274                 | 119                     | 417                     | 37                            |
| Private                                                        | 96                      | 79378                 | 14148           | 63472                 | 1253                  | 219                 | 72                      | 82                      | 16                            |
| Public                                                         | 40                      | 61344                 | 14607           | 42515                 | 1558                  | 55                  | 47                      | 335                     | 21                            |
| KwaZulu-Natal                                                  | 116                     | 78592                 | 16367           | 57281                 | 1895                  | 160                 | 59                      | 282                     | 52                            |
| Private                                                        | 47                      | 41670                 | 7102            | 33420                 | 735                   | 129                 | 39                      | 64                      | 10                            |
| Public                                                         | 69                      | 36922                 | 9265            | 23861                 | 1160                  | 31                  | 20                      | 218                     | 42                            |
| Limpopo                                                        | 48                      | 19392                 | 5114            | 13449                 | 234                   | 19                  | 15                      | 37                      | 9                             |
| Private                                                        | 7                       | 8494                  | 1670            | 6594                  | 91                    | 16                  | 9                       | 0                       | 2                             |
| Public                                                         | 41                      | 10898                 | 3444            | 6855                  | 143                   | 3                   | 6                       | 37                      | 7                             |
| Mpumalanga                                                     | 40                      | 20378                 | 4663            | 14957                 | 248                   | 20                  | 11                      | 26                      | 3                             |
| Private                                                        | 9                       | 10622                 | 1629            | 8819                  | 91                    | 18                  | 7                       | 7                       | 0                             |
| Public                                                         | 31                      | 9756                  | 3034            | 6138                  | 157                   | 2                   | 4                       | 19                      | 3                             |
| North West                                                     | 30                      | 31202                 | 4631            | 23891                 | 337                   | 28                  | 17                      | 141                     | 10                            |
| Private                                                        | 13                      | 11691                 | 1637            | 9507                  | 113                   | 22                  | 12                      | 28                      | 4                             |
| Public                                                         | 17                      | 19511                 | 2994            | 14384                 | 224                   | 6                   | 5                       | 113                     | 6                             |
| Northern Cape                                                  | 35                      | 10892                 | 2349            | 7870                  | 139                   | 10                  | 9                       | 41                      | 4                             |
| Private                                                        | 6                       | 5196                  | 819             | 4091                  | 45                    | 8                   | 6                       | 0                       | 0                             |
| Public                                                         | 29                      | 5696                  | 1530            | 3779                  | 94                    | 2                   | 3                       | 41                      | 4                             |
| Western Cape                                                   | 102                     | 107632                | 17838           | 87761                 | 1758                  | 154                 | 37                      | 33                      | 32                            |
| Private                                                        | 43                      | 35830                 | 5889            | 29214                 | 595                   | 89                  | 37                      | 33                      | 9                             |
| Public                                                         | 59                      | 71802                 | 11949           | 58547                 | 1163                  | 65                  |                         |                         | 23                            |
| Total                                                          | 666                     | 483569                | 98243           | 362073                | 8783                  | 715                 | 323                     | 1246                    | 177                           |

The data below refer to admitted patients who test positive for SARS-CoV-2 on PCR or antigen tests.

| Summary of reported COVID-19 admissions by province, by sector |                         |                       |                 |                       |                       |                     |                         |                         |                               |
|----------------------------------------------------------------|-------------------------|-----------------------|-----------------|-----------------------|-----------------------|---------------------|-------------------------|-------------------------|-------------------------------|
| Sector                                                         | Facilities<br>Reporting | Admissions<br>to Date | Died to<br>Date | Discharged<br>to date | Currently<br>Admitted | Currently<br>in ICU | Currently<br>Ventilated | Currently<br>Oxygenated | Admissions in<br>Previous Day |
| Private                                                        | 259                     | 220559                | 38355           | 176683                | 3329                  | 549                 | 210                     | 244                     | 47                            |
| Public                                                         | 407                     | 263010                | 59888           | 185390                | 5454                  | 166                 | 113                     | 1002                    | 130                           |
| Total                                                          | 666                     | 483569                | 98243           | 362073                | 8783                  | 715                 | 323                     | 1246                    | 177                           |