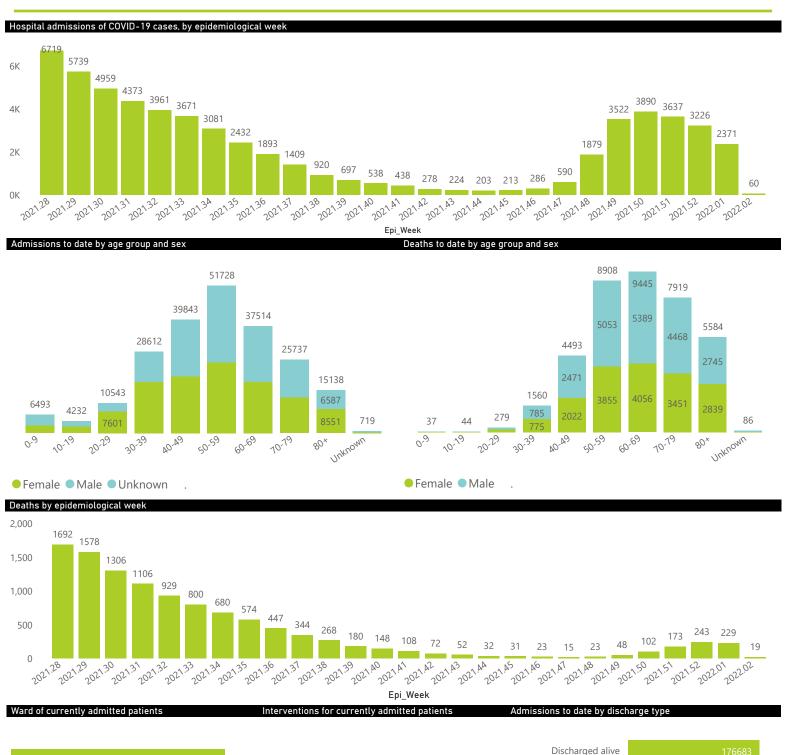

# NICD National COVID-19 Hospital Surveillance

National

The number of reported admissions may change day-to-day as enrolled facilities back-capture historical data. The Western Cape government has been unable to provide daily data on patients who are on oxygen or ventilated.

The data below refer to admitted patients who test positive for SARS-CoV-2 on PCR or antigen tests.

| Summary of reported COVID-19 admissions by province, by sector |                         |                       |                 |                       |                       |                     |                         |                         |                               |
|----------------------------------------------------------------|-------------------------|-----------------------|-----------------|-----------------------|-----------------------|---------------------|-------------------------|-------------------------|-------------------------------|
| Sector                                                         | Facilities<br>Reporting | Admissions<br>to Date | Died to<br>Date | Discharged<br>to date | Currently<br>Admitted | Currently<br>in ICU | Currently<br>Ventilated | Currently<br>Oxygenated | Admissions in<br>Previous Day |
| Private                                                        | 259                     | 220559                | 38355           | 176683                | 3329                  | 549                 | 210                     | 244                     | 47                            |
| Public                                                         | 407                     | 263010                | 59888           | 185390                | 5454                  | 166                 | 113                     | 1002                    | 130                           |
| Total                                                          | 666                     | 483569                | 98243           | 362073                | 8783                  | 715                 | 323                     | 1246                    | 177                           |