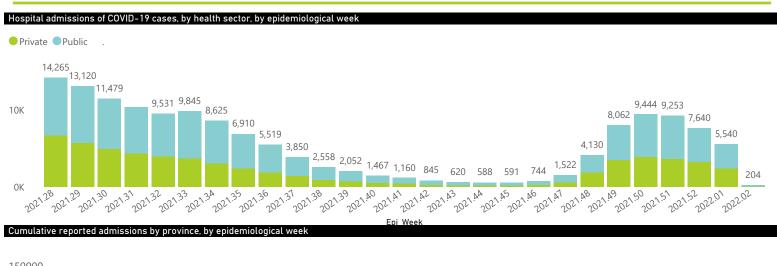

National

ν8

The number of reported admissions may change day-to-day as enrolled facilities back-capture historical data. The Western Cape government has been unable to provide daily data on patients who are on oxygen or ventilated. The data below refer to admitted patients who test positive for SARS-CoV-2 on PCR or antigen tests.

NATIONAL INSTITUTE FOR COMMUNICABLE DISEASES

National

The number of reported admissions may change day-to-day as enrolled facilities back-capture historical data. The Western Cape government has been unable to provide daily data on patients who are on oxygen or ventilated.

The data below refer to admitted patients who test positive for SARS-CoV-2 on PCR or antigen tests.

| Summary of reported COVID-19 admissions by province, by sector |                         |                       |                 |                       |                       |                     |                         |                         |                               |
|----------------------------------------------------------------|-------------------------|-----------------------|-----------------|-----------------------|-----------------------|---------------------|-------------------------|-------------------------|-------------------------------|
| Province                                                       | Facilities<br>Reporting | Admissions<br>to Date | Died to<br>Date | Discharged<br>to date | Currently<br>Admitted | Currently<br>in ICU | Currently<br>Ventilated | Currently<br>Oxygenated | Admissions in<br>Previous Day |
| Eastern Cape                                                   | 104                     | 45508                 | 12690           | 29994                 | 913                   | 31                  | 43                      | 164                     | 13                            |
| Private                                                        | 18                      | 14575                 | 3273            | 10999                 | 233                   | 31                  | 17                      | 18                      | 6                             |
| Public                                                         | 86                      | 30933                 | 9417            | 18995                 | 680                   | 0                   | 26                      | 146                     | 7                             |
| Free State                                                     | 55                      | 29251                 | 5836            | 20883                 | 448                   | 19                  | 13                      | 105                     | 17                            |
| Private                                                        | 20                      | 13103                 | 2188            | 10567                 | 173                   | 17                  | 11                      | 12                      | 0                             |
| Public                                                         | 35                      | 16148                 | 3648            | 10316                 | 275                   | 2                   | 2                       | 93                      | 17                            |
| Gauteng                                                        | 136                     | 140722                | 28755           | 105987                | 2811                  | 274                 | 119                     | 417                     | 37                            |
| Private                                                        | 96                      | 79378                 | 14148           | 63472                 | 1253                  | 219                 | 72                      | 82                      | 16                            |
| Public                                                         | 40                      | 61344                 | 14607           | 42515                 | 1558                  | 55                  | 47                      | 335                     | 21                            |
| KwaZulu-Natal                                                  | 116                     | 78592                 | 16367           | 57281                 | 1895                  | 160                 | 59                      | 282                     | 52                            |
| Private                                                        | 47                      | 41670                 | 7102            | 33420                 | 735                   | 129                 | 39                      | 64                      | 10                            |
| Public                                                         | 69                      | 36922                 | 9265            | 23861                 | 1160                  | 31                  | 20                      | 218                     | 42                            |
| Limpopo                                                        | 48                      | 19392                 | 5114            | 13449                 | 234                   | 19                  | 15                      | 37                      | 9                             |
| Private                                                        | 7                       | 8494                  | 1670            | 6594                  | 91                    | 16                  | 9                       | 0                       | 2                             |
| Public                                                         | 41                      | 10898                 | 3444            | 6855                  | 143                   | 3                   | 6                       | 37                      | 7                             |
| Mpumalanga                                                     | 40                      | 20378                 | 4663            | 14957                 | 248                   | 20                  | 11                      | 26                      | 3                             |
| Private                                                        | 9                       | 10622                 | 1629            | 8819                  | 91                    | 18                  | 7                       | 7                       | 0                             |
| Public                                                         | 31                      | 9756                  | 3034            | 6138                  | 157                   | 2                   | 4                       | 19                      | 3                             |
| North West                                                     | 30                      | 31202                 | 4631            | 23891                 | 337                   | 28                  | 17                      | 141                     | 10                            |
| Private                                                        | 13                      | 11691                 | 1637            | 9507                  | 113                   | 22                  | 12                      | 28                      | 4                             |
| Public                                                         | 17                      | 19511                 | 2994            | 14384                 | 224                   | 6                   | 5                       | 113                     | 6                             |
| Northern Cape                                                  | 35                      | 10892                 | 2349            | 7870                  | 139                   | 10                  | 9                       | 41                      | 4                             |
| Private                                                        | 6                       | 5196                  | 819             | 4091                  | 45                    | 8                   | 6                       | 0                       | 0                             |
| Public                                                         | 29                      | 5696                  | 1530            | 3779                  | 94                    | 2                   | 3                       | 41                      | 4                             |
| Western Cape                                                   | 102                     | 107632                | 17838           | 87761                 | 1758                  | 154                 | 37                      | 33                      | 32                            |
| Private                                                        | 43                      | 35830                 | 5889            | 29214                 | 595                   | 89                  | 37                      | 33                      | 9                             |
| Public                                                         | 59                      | 71802                 | 11949           | 58547                 | 1163                  | 65                  |                         |                         | 23                            |
| Total                                                          | 666                     | 483569                | 98243           | 362073                | 8783                  | 715                 | 323                     | 1246                    | 177                           |