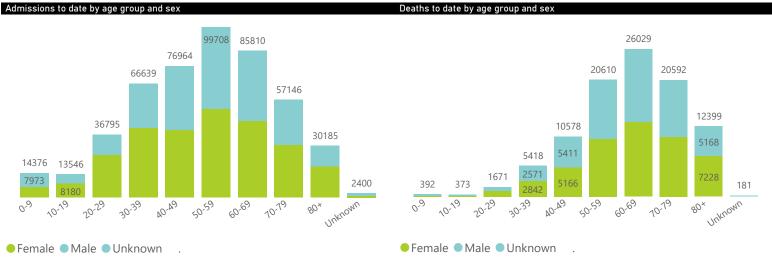

National



ν8

The number of reported admissions may change day-to-day as enrolled facilities back-capture historical data. The Western Cape government has been unable to provide daily data on patients who are on oxygen or ventilated. The data below refer to admitted patients who test positive for SARS-CoV-2 on PCR or antigen tests.

NATIONAL INSTITUTE FOR COMMUNICABLE DISEASES









National



The number of reported admissions may change day-to-day as enrolled facilities back-capture historical data. The Western Cape government has been unable to provide daily data on patients who are on oxygen or ventilated.

The data below refer to admitted patients who test positive for SARS-CoV-2 on PCR or antigen tests.





| Summary of reported COVID-19 admissions by province, by sector |                         |                       |                 |                       |                       |                     |                         |                         |                               |
|----------------------------------------------------------------|-------------------------|-----------------------|-----------------|-----------------------|-------------