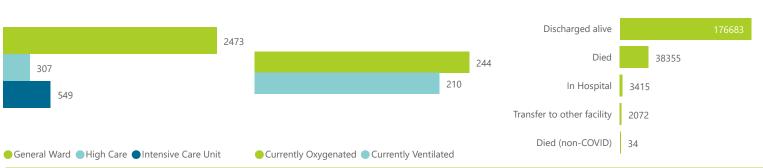

Private

The number of reported admissions may change day-to-day as enrolled facilities back-capture historical data.

The data below refer to admitted patients who test positive for SARS-CoV-2 on PCR or antigen tests.

Private

Total

The number of reported admissions may change day-to-day as enrolled facilities back-capture historical data. The data below refer to admitted patients who test positive for SARS-CoV-2 on PCR or antigen tests.

| Summary of reported COVID-19 admissions by province |                         |                       |                 |                       |                       |                     |                         |                         |                               |
|-----------------------------------------------------|-------------------------|-----------------------|-----------------|-----------------------|-----------------------|---------------------|-------------------------|-------------------------|-------------------------------|
| Province                                            | Facilities<br>Reporting | Admissions<br>to Date | Died to<br>Date | Discharged<br>to date | Currently<br>Admitted | Currently<br>in ICU | Currently<br>Ventilated | Currently<br>Oxygenated | Admissions in<br>Previous Day |
| Eastern Cape                                        | 18                      | 14575                 | 3273            | 10999                 | 233                   | 31                  | 17                      | 18                      | 6                             |
| Free State                                          | 20                      | 13103                 | 2188            | 10567                 | 173                   | 17                  | 11                      | 12                      | 0                             |
| Gauteng                                             | 96                      | 79378                 | 14148           | 63472                 | 1253                  | 219                 | 72                      | 82                      | 16                            |
| KwaZulu-Natal                                       | 47                      | 41670                 | 7102            | 33420                 | 735                   | 129                 | 39                      | 64                      | 10                            |
| Limpopo                                             | 7                       | 8494                  | 1670            | 6594                  | 91                    | 16                  | 9                       | 0                       | 2                             |
| Mpumalanga                                          | 9                       | 10622                 | 1629            | 8819                  | 91                    | 18                  | 7                       | 7                       | 0                             |
| North West                                          | 13                      | 11691                 | 1637            | 9507                  | 113                   | 22                  | 12                      | 28                      | 4                             |
| Northern Cape                                       | 6                       | 5196                  | 819             | 4091                  | 45                    | 8                   | 6                       | 0                       | 0                             |
| Western Cape                                        | 43                      | 35830                 | 5889            | 29214                 | 595                   | 89                  | 37                      | 33                      | 9                             |
| Total                                               | 259                     | 220559                | 38355           | 176683                | 3329                  | 549                 | 210                     | 244                     | 47                            |