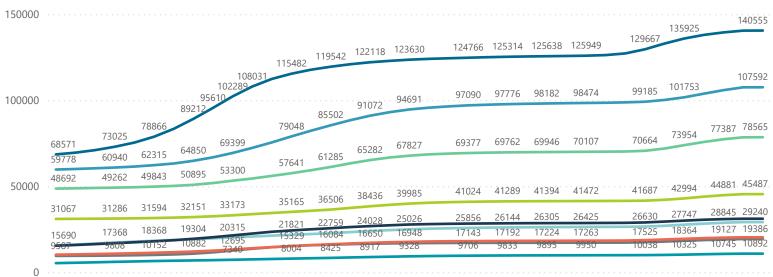

The data below refer to admitted patients who test positive for SARS-CoV-2 on PCR or antigen tests.

| Summary of reported COVID-19 admissions by province, by sector |                         |                       |                 |                       |                       |                     |                         |                         |                               |
|----------------------------------------------------------------|-------------------------|-----------------------|-----------------|-----------------------|-----------------------|---------------------|-------------------------|-------------------------|-------------------------------|
| Province                                                       | Facilities<br>Reporting | Admissions<br>to Date | Died to<br>Date | Discharged<br>to date | Currently<br>Admitted | Currently<br>in ICU | Currently<br>Ventilated | Currently<br>Oxygenated | Admissions in<br>Previous Day |
| Eastern Cape                                                   | 104                     | 45508                 | 12690           | 29994                 | 913                   | 31                  | 43                      | 164                     | 13                            |
| Private                                                        | 18                      | 14575                 | 3273            | 10999                 | 233                   | 31                  | 17                      | 18                      | 6                             |
| Public                                                         | 86                      | 30933                 | 9417            | 18995                 | 680                   | 0                   | 26                      | 146                     | 7                             |
| Free State                                                     | 55                      | 29251                 | 5836            | 20883                 | 448                   | 19                  | 13                      | 105                     | 17                            |
| Private                                                        | 20                      | 13103                 | 2188            | 10567                 | 173                   | 17                  | 11                      | 12                      | 0                             |
| Public                                                         | 35                      | 16148                 | 3648            | 10316                 | 275                   | 2                   | 2                       | 93                      | 17                            |
| Gauteng                                                        | 136                     | 140722                | 28755           | 105987                | 2811                  | 274                 | 119                     | 417                     | 37                            |
| Private                                                        | 96                      | 79378                 | 14148           | 63472                 | 1253                  | 219                 | 72                      | 82                      | 16                            |
| Public                                                         | 40                      | 61344                 | 14607           | 42515                 | 1558                  | 55                  | 47                      | 335                     | 21                            |
| KwaZulu-Natal                                                  | 116                     | 78592                 | 16367           | 57281                 | 1895                  | 160                 | 59                      | 282                     | 52                            |
| Private                                                        | 47                      | 41670                 | 7102            | 33420                 | 735                   | 129                 | 39                      | 64                      | 10                            |
| Public                                                         | 69                      | 36922                 | 9265            | 23861                 | 1160                  | 31                  | 20                      | 218                     | 42                            |
| Limpopo                                                        | 48                      | 19392                 | 5114            | 13449                 | 234                   | 19                  | 15                      | 37                      | 9                             |
| Private                                                        | 7                       | 8494                  | 1670            | 6594                  | 91                    | 16                  | 9                       | 0                       | 2                             |
| Public                                                         | 41                      | 10898                 | 3444            | 6855                  | 143                   | 3                   | 6                       | 37                      | 7                             |
| Mpumalanga                                                     | 40                      | 20378                 | 4663            | 14957                 | 248                   | 20                  | 11                      | 26                      | 3                             |
| Private                                                        | 9                       | 10622                 | 1629            | 8819                  | 91                    | 18                  | 7                       | 7                       | 0                             |
| Public                                                         | 31                      | 9756                  | 3034            | 6138                  | 157                   | 2                   | 4                       | 19                      | 3                             |
| North West                                                     | 30                      | 31202                 | 4631            | 23891                 | 337                   | 28                  | 17                      | 141                     | 10                            |
| Private                                                        | 13                      | 11691                 | 1637            | 9507                  | 113                   | 22                  | 12                      | 28                      | 4                             |
| Public                                                         | 17                      | 19511                 | 2994            | 14384                 | 224                   | 6                   | 5                       | 113                     | 6                             |
| Northern Cape                                                  | 35                      | 10892                 | 2349            | 7870                  | 139                   | 10                  | 9                       | 41                      | 4                             |
| Private                                                        | 6                       | 5196                  | 819             | 4091                  | 45                    | 8                   | 6                       | 0                       | 0                             |
| Public                                                         | 29                      | 5696                  | 1530            | 3779                  | 94                    | 2                   | 3                       | 41                      | 4                             |
| Western Cape                                                   | 102                     | 107632                | 17838           | 87761                 | 1758                  | 154                 | 37                      | 33                      | 32                            |
| Private                                                        | 43                      | 35830                 | 5889            | 29214                 | 595                   | 89                  | 37                      | 33                      | 9                             |
| Public                                                         | 59                      | 71802                 | 11949           | 58547                 | 1163                  | 65                  |                         |                         | 23                            |
| Total                                                          | 666                     | 483569                | 98243           | 362073                | 8783                  | 715                 | 323                     | 1246                    | 177                           |