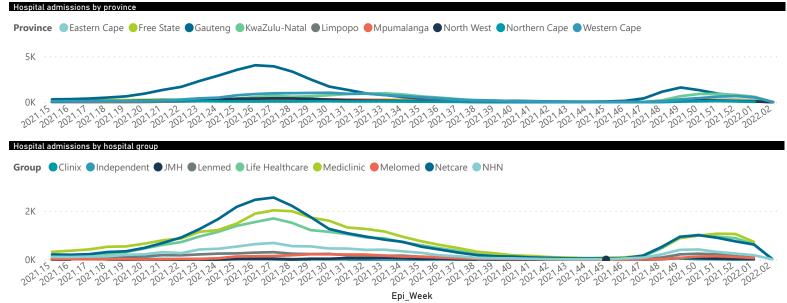

Summary of reported COVID-19 admissions by hospital group Currently Oxygenated Admissions in Previous Day Died to Date Currently in ICU Hospital\_Group Currently Admitted Currently Ventilated Reporting to Date to date NHN Netcare Life Healthcare Mediclinic Lenmed Clinix Melomed JMH Independent 