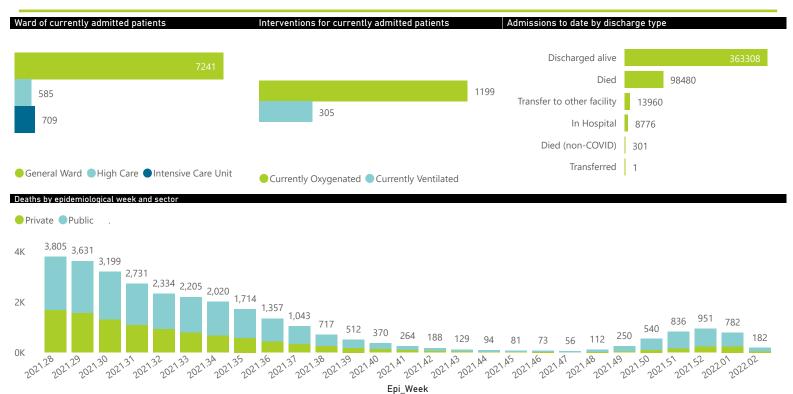

The data below refer to admitted patients who test positive for SARS-CoV-2 on PCR or antigen tests.

| Summary of reported COVID-19 admissions by province, by sector |                         |                       |                 |                       |                       |                     |                         |                         |                               |
|----------------------------------------------------------------|-------------------------|-----------------------|-----------------|-----------------------|-----------------------|---------------------|-------------------------|-------------------------|-------------------------------|
| Province                                                       | Facilities<br>Reporting | Admissions<br>to Date | Died to<br>Date | Discharged<br>to date | Currently<br>Admitted | Currently<br>in ICU | Currently<br>Ventilated | Currently<br>Oxygenated | Admissions in<br>Previous Day |
| Eastern Cape                                                   | 104                     | 45623                 | 12720           | 30084                 | 905                   | 32                  | 41                      | 172                     | 26                            |
| Private                                                        | 18                      | 14584                 | 3276            | 11010                 | 228                   | 31                  | 14                      | 20                      | 4                             |
| Public                                                         | 86                      | 31039                 | 9444            | 19074                 | 677                   | 1                   | 27                      | 152                     | 22                            |
| Free State                                                     | 55                      | 29347                 | 5843            | 20964                 | 449                   | 18                  | 12                      | 103                     | 19                            |
| Private                                                        | 20                      | 13137                 | 2189            | 10606                 | 167                   | 18                  | 10                      | 11                      | 0                             |
| Public                                                         | 35                      | 16210                 | 3654            | 10358                 | 282                   | 0                   | 2                       | 92                      | 19                            |
| Gauteng                                                        | 136                     | 140997                | 28829           | 106300                | 2701                  | 273                 | 112                     | 345                     | 54                            |
| Private                                                        | 96                      | 79460                 | 14158           | 63559                 | 1239                  | 219                 | 69                      | 87                      | 12                            |
| Public                                                         | 40                      | 61537                 | 14671           | 42741                 | 1462                  | 54                  | 43                      | 258                     | 42                            |
| KwaZulu-Natal                                                  | 116                     | 78923                 | 16420           | 57595                 | 1851                  | 161                 | 55                      | 304                     | 68                            |
| Private                                                        | 47                      | 41777                 | 7111            | 33525                 | 725                   | 128                 | 39                      | 59                      | 19                            |
| Public                                                         | 69                      | 37146                 | 9309            | 24070                 | 1126                  | 33                  | 16                      | 245                     | 49                            |
| Limpopo                                                        | 48                      | 19451                 | 5125            | 13527                 | 203                   | 16                  | 14                      | 27                      | 13                            |
| Private                                                        | 7                       | 8506                  | 1670            | 6611                  | 86                    | 13                  | 8                       | 0                       | 4                             |
| Public                                                         | 41                      | 10945                 | 3455            | 6916                  | 117                   | 3                   | 6                       | 27                      | 9                             |
| Mpumalanga                                                     | 40                      | 20439                 | 4675            | 15006                 | 246                   | 20                  | 11                      | 30                      | 1                             |
| Private                                                        | 9                       | 10632                 | 1629            | 8824                  | 96                    | 18                  | 7                       | 7                       | 0                             |
| Public                                                         | 31                      | 9807                  | 3046            | 6182                  | 150                   | 2                   | 4                       | 23                      | 1                             |
| North West                                                     | 30                      | 31262                 | 4644            | 23952                 | 322                   | 26                  | 15                      | 144                     | 21                            |
| Private                                                        | 13                      | 11701                 | 1640            | 9515                  | 112                   | 21                  | 11                      | 27                      | 5                             |
| Public                                                         | 17                      | 19561                 | 3004            | 14437                 | 210                   | 5                   | 4                       | 117                     | 16                            |
| Northern Cape                                                  | 35                      | 10929                 | 2358            | 7898                  | 137                   | 10                  | 9                       | 41                      | 5                             |
| Private                                                        | 6                       | 5210                  | 822             | 4099                  | 46                    | 8                   | 6                       | 3                       | 0                             |
| Public                                                         | 29                      | 5719                  | 1536            | 3799                  | 91                    | 2                   | 3                       | 38                      | 5                             |
| Western Cape                                                   | 102                     | 107855                | 17866           | 87982                 | 1721                  | 153                 | 36                      | 33                      | 48                            |
| Private                                                        | 43                      | 35890                 | 5896            | 29264                 | 598                   | 88                  | 36                      | 33                      | 7                             |
| Public                                                         | 59                      | 71965                 | 11970           | 58718                 | 1123                  | 65                  |                         |                         | 41                            |
| Total                                                          | 666                     | 484826                | 98480           | 363308                | 8535                  | 709                 | 305                     | 1199                    | 255                           |

The data below refer to admitted patients who test positive for SARS-CoV-2 on PCR or antigen tests.

| Summary of reported COVID-19 admissions by province, by sector |                         |                       |                 |                       |                       |                     |                         |                         |                               |  |
|----------------------------------------------------------------|-------------------------|-----------------------|-----------------|-----------------------|-----------------------|---------------------|-------------------------|-------------------------|-------------------------------|--|
| Sector                                                         | Facilities<br>Reporting | Admissions<br>to Date | Died to<br>Date | Discharged<br>to date | Currently<br>Admitted | Currently<br>in ICU | Currently<br>Ventilated | Currently<br>Oxygenated | Admissions in<br>Previous Day |  |
| Private                                                        | 259                     | 220897                | 38391           | 177013                | 3297                  | 544                 | 200                     | 247                     | 51                            |  |
| Public                                                         | 407                     | 263929                | 60089           | 186295                | 5238                  | 165                 | 105                     | 952                     | 204                           |  |
| Total                                                          | 666                     | 484826                | 98480           | 363308                | 8535                  | 709                 | 305                     | 1199                    | 255                           |  |