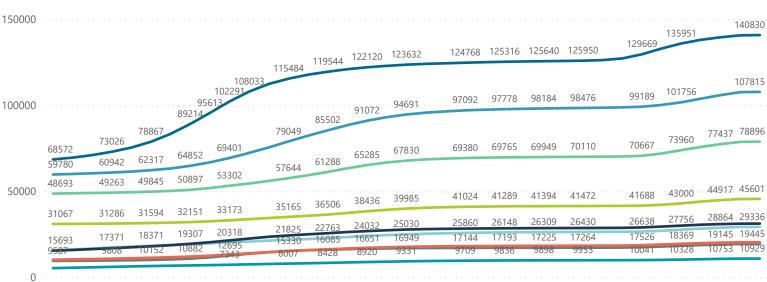

# NICD National COVID-19 Hospital Surveillance

National

The number of reported admissions may change day-to-day as enrolled facilities back-capture historical data. The Western Cape government has been unable to provide daily data on patients who are on oxygen or ventilated.

The data below refer to admitted patients who test positive for SARS-CoV-2 on PCR or antigen tests.

| Summary of reported COVID-19 admissions by province, by sector |                         |                       |                 |                       |                       |                     |                         |                         |                               |  |
|----------------------------------------------------------------|-------------------------|-----------------------|-----------------|-----------------------|-----------------------|---------------------|-------------------------|-------------------------|-------------------------------|--|
| Sector                                                         | Facilities<br>Reporting | Admissions<br>to Date | Died to<br>Date | Discharged<br>to date | Currently<br>Admitted | Currently<br>in ICU | Currently<br>Ventilated | Currently<br>Oxygenated | Admissions in<br>Previous Day |  |
| Private                                                        | 259                     | 220897                | 38391           | 177013                | 3297                  | 544                 | 200                     | 247                     | 51                            |  |
| Public                                                         | 407                     | 263929                | 60089           | 186295                | 5238                  | 165                 | 105                     | 952                     | 204                           |  |
| Total                                                          | 666                     | 484826                | 98480           | 363308                | 8535                  | 709                 | 305                     | 1199                    | 255                           |  |