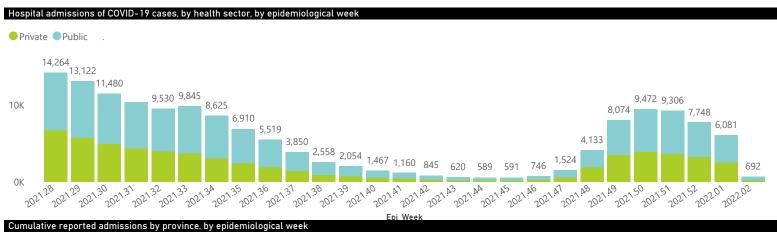

National

The number of reported admissions may change day-to-day as enrolled facilities back-capture historical data. The Western Cape government has been unable to provide daily data on patients who are on oxygen or ventilated.

The data below refer to admitted patients who test positive for SARS-CoV-2 on PCR or antigen tests.

| Summary of reported COVID-19 admissions by province, by sector |                         |                       |                 |                       |                       |                     |                         |                         |                               |
|----------------------------------------------------------------|-------------------------|-----------------------|-----------------|-----------------------|-----------------------|---------------------|-------------------------|-------------------------|-------------------------------|
| Province                                                       | Facilities<br>Reporting | Admissions<br>to Date | Died to<br>Date | Discharged<br>to date | Currently<br>Admitted | Currently<br>in ICU | Currently<br>Ventilated | Currently<br>Oxygenated | Admissions in<br>Previous Day |
| Eastern Cape                                                   | 104                     | 45623                 | 12720           | 30084                 | 905                   | 32                  | 41                      | 172                     | 26                            |
| Private                                                        | 18                      | 14584                 | 3276            | 11010                 | 228                   | 31                  | 14                      | 20                      | 4                             |
| Public                                                         | 86                      | 31039                 | 9444            | 19074                 | 677                   | 1                   | 27                      | 152                     | 22                            |
| Free State                                                     | 55                      | 29347                 | 5843            | 20964                 | 449                   | 18                  | 12                      | 103                     | 19                            |
| Private                                                        | 20                      | 13137                 | 2189            | 10606                 | 167                   | 18                  | 10                      | 11                      | 0                             |
| Public                                                         | 35                      | 16210                 | 3654            | 10358                 | 282                   | 0                   | 2                       | 92                      | 19                            |
| Gauteng                                                        | 136                     | 140997                | 28829           | 106300                | 2701                  | 273                 | 112                     | 345                     | 54                            |
| Private                                                        | 96                      | 79460                 | 14158           | 63559                 | 1239                  | 219                 | 69                      | 87                      | 12                            |
| Public                                                         | 40                      | 61537                 | 14671           | 42741                 | 1462                  | 54                  | 43                      | 258                     | 42                            |
| KwaZulu-Natal                                                  | 116                     | 78923                 | 16420           | 57595                 | 1851                  | 161                 | 55                      | 304                     | 68                            |
| Private                                                        | 47                      | 41777                 | 7111            | 33525                 | 725                   | 128                 | 39                      | 59                      | 19                            |
| Public                                                         | 69                      | 37146                 | 9309            | 24070                 | 1126                  | 33                  | 16                      | 245                     | 49                            |
| Limpopo                                                        | 48                      | 19451                 | 5125            | 13527                 | 203                   | 16                  | 14                      | 27                      | 13                            |
| Private                                                        | 7                       | 8506                  | 1670            | 6611                  | 86                    | 13                  | 8                       | 0                       | 4                             |
| Public                                                         | 41                      | 10945                 | 3455            | 6916                  | 117                   | 3                   | 6                       | 27                      | 9                             |
| Mpumalanga                                                     | 40                      | 20439                 | 4675            | 15006                 | 246                   | 20                  | 11                      | 30                      | 1                             |
| Private                                                        | 9                       | 10632                 | 1629            | 8824                  | 96                    | 18                  | 7                       | 7                       | 0                             |
| Public                                                         | 31                      | 9807                  | 3046            | 6182                  | 150                   | 2                   | 4                       | 23                      | 1                             |
| North West                                                     | 30                      | 31262                 | 4644            | 23952                 | 322                   | 26                  | 15                      | 144                     | 21                            |
| Private                                                        | 13                      | 11701                 | 1640            | 9515                  | 112                   | 21                  | 11                      | 27                      | 5                             |
| Public                                                         | 17                      | 19561                 | 3004            | 14437                 | 210                   | 5                   | 4                       | 117                     | 16                            |
| Northern Cape                                                  | 35                      | 10929                 | 2358            | 7898                  | 137                   | 10                  | 9                       | 41                      | 5                             |
| Private                                                        | 6                       | 5210                  | 822             | 4099                  | 46                    | 8                   | 6                       | 3                       | 0                             |
| Public                                                         | 29                      | 5719                  | 1536            | 3799                  | 91                    | 2                   | 3                       | 38                      | 5                             |
| Western Cape                                                   | 102                     | 107855                | 17866           | 87982                 | 1721                  | 153                 | 36                      | 33                      | 48                            |
| Private                                                        | 43                      | 35890                 | 5896            | 29264                 | 598                   | 88                  | 36                      | 33                      | 7                             |
| Public                                                         | 59                      | 71965                 | 11970           | 58718                 | 1123                  | 65                  |                         |                         | 41                            |
| Total                                                          | 666                     | 484826                | 98480           | 363308                | 8535                  | 709                 | 305                     | 1199                    | 255                           |