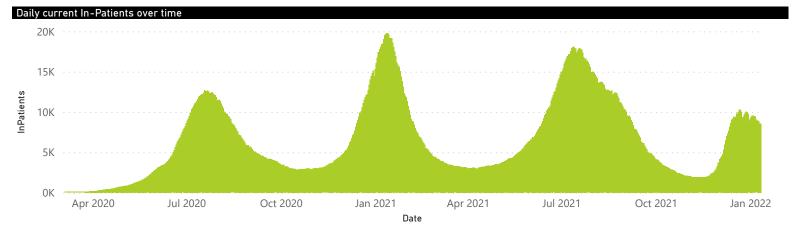

| 220897                | 38391           | 177013                | 3297                  | 544                 | 200                     | 247                     | 51                            |  |
| Public                                                         | 407                     | 263929                | 60089           | 186295                | 5238                  | 165                 | 105                     | 952                     | 204                           |  |
| Total                                                          | 666                     | 484826                | 98480           | 363308                | 8535                  | 709                 | 305                     | 1199                    | 255                           |  |



Private



● General Ward ● High Care ● Intensive Care Unit

The number of reported admissions may change day-to-day as enrolled facilities back-capture historical data. The data below refer to admitted patients who test positive for SARS-CoV-2 on PCR or antigen tests.





Currently OxygenatedCurrently Ventilated

Transfer to other facility

Died (non-COVID)

34

Private



The number of reported admissions may change day-to-day as enrolled facilities back-capture historical data.

The data below refer to admitted patients who test positive for SARS-CoV-2 on PCR or antigen tests.



| mmary of reported COVID-19 admissions by province |                         |                       |                 |                       |                       |                     |