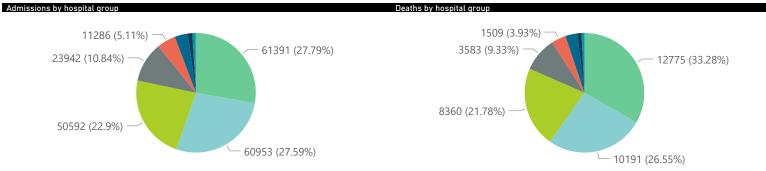

Summary of reported COVID-19 admissions by hospital group

| Hospital_Group  | Facilities<br>Reporting<br>▼ | Admissions<br>to Date | Died to<br>Date | Discharged<br>to date | Currently<br>Admitted | Currently<br>in ICU | Currently<br>Ventilated | Currently<br>Oxygenated | Admissions in<br>Previous Day |
|-----------------|------------------------------|-----------------------|-----------------|-----------------------|-----------------------|---------------------|-------------------------|-------------------------|-------------------------------|
| NHN             | 69                           | 23942                 | 3583            | 18708                 | 427                   | 40                  | 24                      | 131                     | 15                            |
| Netcare         | 61                           | 61391                 | 12775           | 47276                 | 1054                  | 208                 | 65                      | 14                      | 26                            |
| Life Healthcare | 51                           | 50592                 | 8360            | 41646                 | 535                   | 116                 | 26                      | 53                      | 3                             |
| Mediclinic      | 51                           | 60953                 | 10191           | 49966                 | 661                   | 112                 | 51                      | 11                      | 0                             |
| Lenmed          | 11                           | 11286                 | 1509            | 9303                  | 124                   | 26                  | 10                      | 9                       | 3                             |
| Clinix          | 6                            | 1962                  | 303             | 1381                  | 234                   | 20                  | 10                      | 7                       | 0                             |
| Melomed         | 5                            | 7882                  | 1247            | 6415                  | 196                   | 19                  | 12                      | 13                      | 0                             |
| JMH             | 4                            | 2714                  | 422             | 2160                  | 62                    | 3                   | 2                       | 9                       | 4                             |
| Independent     | 1                            | 175                   | 1               | 158                   | 4                     | 0                   | 0                       | 0                       | 0                             |
| Total           | 259                          | 220897                | 38391           | 177013                | 3297                  | 544                 | 200                     | 247                     | 51                            |