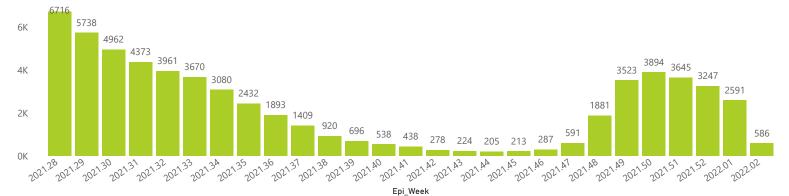

### Hospital admissions of COVID-19 cases, by epidemiological week

Deaths to date by age group and sex

Admissions to date by age group and sex

Female Male Unknown