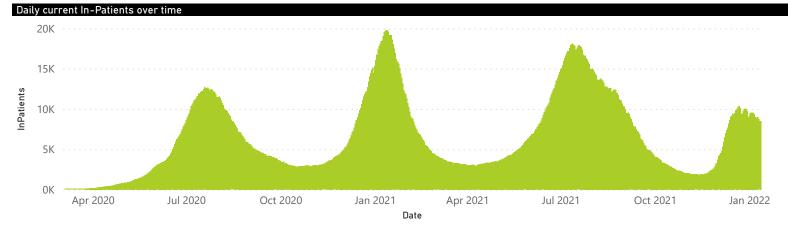

#### NICD National COVID-19 Hospital Surveillance

The number of reported admissions may change day-to-day as enrolled facilities back-capture historical data. The Western Cape government has been unable to provide daily data on patients who are on oxygen or ventilated. The data below refer to admitted patients who test positive for SARS-CoV-2 on PCR or antigen tests.

### NICD National COVID-19 Hospital Surveillance

The number of reported admissions may change day-to-day as enrolled facilities back-capture historical data. The Western Cape government has been unable to provide daily data on patients who are on oxygen or ventilated. The data below refer to admitted patients who test positive for SARS-CoV-2 on PCR or antigen tests.

## NICD National COVID-19 Hospital Surveillance

The number of reported admissions may change day-to-day as enrolled facilities back-capture historical data. The Western Cape government has been unable to provide daily data on patients who are on oxygen or ventilated. The data below refer to admitted patients who test positive for SARS-CoV-2 on PCR or antigen tests.