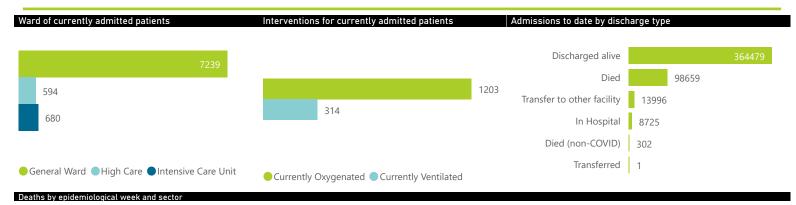

# Summary of reported COVID-19 admissions by province, by sector

| Province      | Facilities<br>Reporting | Admissions<br>to Date | Died to<br>Date | Discharged<br>to date | Currently<br>Admitted | Currently<br>in ICU | Currently<br>Ventilated | Currently<br>Oxygenated | Admissions in<br>Previous Day |
|---------------|-------------------------|-----------------------|-----------------|-----------------------|-----------------------|---------------------|-------------------------|-------------------------|-------------------------------|
| Eastern Cape  | 104                     | 45832                 | 12750           | 30256                 | 910                   | 31                  | 43                      | 177                     | 50                            |
| Private       | 18                      | 14639                 | 3285            | 11062                 | 222                   | 30                  | 13                      | 10                      | 9                             |
| Public        | 86                      | 31193                 | 9465            | 19194                 | 688                   | 1                   | 30                      | 167                     | 41                            |
| Free State    | 55                      | 29442                 | 5851            | 21016                 | 469                   | 23                  | 14                      | 108                     | 21                            |
| Private       | 20                      | 13169                 | 2191            | 10622                 | 180                   | 21                  | 11                      | 13                      | 2                             |
| Public        | 35                      | 16273                 | 3660            | 10394                 | 289                   | 2                   | 3                       | 95                      | 19                            |
| Gauteng       | 136                     | 141279                | 28867           | 106533                | 2704                  | 265                 | 111                     | 327                     | 69                            |
| Private       | 96                      | 79579                 | 14174           | 63686                 | 1215                  | 211                 | 68                      | 77                      | 31                            |
| Public        | 40                      | 61700                 | 14693           | 42847                 | 1489                  | 54                  | 43                      | 250                     | 38                            |
| KwaZulu-Natal | 116                     | 79145                 | 16466           | 57863                 | 1752                  | 148                 | 61                      | 303                     | 80                            |
| Private       | 47                      | 41866                 | 7126            | 33662                 | 659                   | 120                 | 41                      | 53                      | 19                            |
| Public        | 69                      | 37279                 | 9340            | 24201                 | 1093                  | 28                  | 20                      | 250                     | 61                            |
| Limpopo       | 48                      | 19490                 | 5140            | 13576                 | 177                   | 13                  | 14                      | 23                      | 6                             |
| Private       | 7                       | 8515                  | 1672            | 6628                  | 76                    | 10                  | 8                       | 0                       | 0                             |
| Public        | 41                      | 10975                 | 3468            | 6948                  | 101                   | 3                   | 6                       | 23                      | 6                             |
| Mpumalanga    | 40                      | 20491                 | 4680            | 15040                 | 259                   | 19                  | 12                      | 42                      | 5                             |
| Private       | 9                       | 10658                 | 1631            | 8846                  | 98                    | 17                  | 6                       | 9                       | 0                             |
| Public        | 31                      | 9833                  | 3049            | 6194                  | 161                   | 2                   | 6                       | 33                      | 5                             |
| North West    | 30                      | 31340                 | 4653            | 24014                 | 325                   | 22                  | 15                      | 150                     | 20                            |
| Private       | 13                      | 11720                 | 1643            | 9540                  | 102                   | 18                  | 12                      | 20                      | 4                             |
| Public        | 17                      | 19620                 | 3010            | 14474                 | 223                   | 4                   | 3                       | 130                     | 16                            |
| Northern Cape | 35                      | 10963                 | 2359            | 7919                  | 147                   | 7                   | 6                       | 39                      | 10                            |
| Private       | 6                       | 5223                  | 822             | 4108                  | 49                    | 5                   | 3                       | 0                       | 1                             |
| Public        | 29                      | 5740                  | 1537            | 3811                  | 98                    | 2                   | 3                       | 39                      | 9                             |
| Western Cape  | 102                     | 108180                | 17893           | 88262                 | 1770                  | 152                 | 38                      | 34                      | 55                            |
| Private       | 43                      | 35981                 | 5907            | 29331                 | 612                   | 77                  | 38                      | 34                      | 12                            |
| Public        | 59                      | 72199                 | 11986           | 58931                 | 1158                  | 75                  |                         |                         | 43                            |
| Total         | 666                     | 486162                | 98659           | 364479                | 8513                  | 680                 | 314                     | 1203                    | 316                           |

NATIONAL INSTITUTE FOR COMMUNICABLE DISEASES

National

| Summary of reported COVID-19 admissions by province, by sector |                         |                       |                 |                       |                       |                     |                         |                         |                               |  |
|----------------------------------------------------------------|-------------------------|-----------------------|-----------------|-----------------------|-----------------------|---------------------|-------------------------|-------------------------|-------------------------------|--|
| Sector                                                         | Facilities<br>Reporting | Admissions<br>to Date | Died to<br>Date | Discharged<br>to date | Currently<br>Admitted | Currently<br>in ICU | Currently<br>Ventilated | Currently<br>Oxygenated | Admissions in<br>Previous Day |  |
| Private                                                        | 259                     | 221350                | 38451           | 177485                | 3213                  | 509                 | 200                     | 216                     | 78                            |  |
| Public                                                         | 407                     | 264812                | 60208           | 186994                | 5300                  | 171                 | 114                     | 987                     | 238                           |  |
| Total                                                          | 666                     | 486162                | 98659           | 364479                | 8513                  | 680                 | 314                     | 1203                    | 316                           |  |