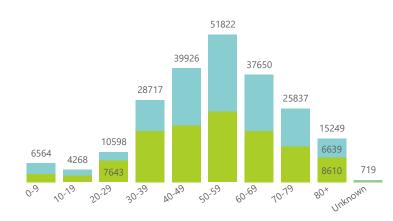

### Hospital admissions of COVID-19 cases, by epidemiological week

Deaths to date by age group and sex

Admissions to date by age group and sex

Female Male Unknown