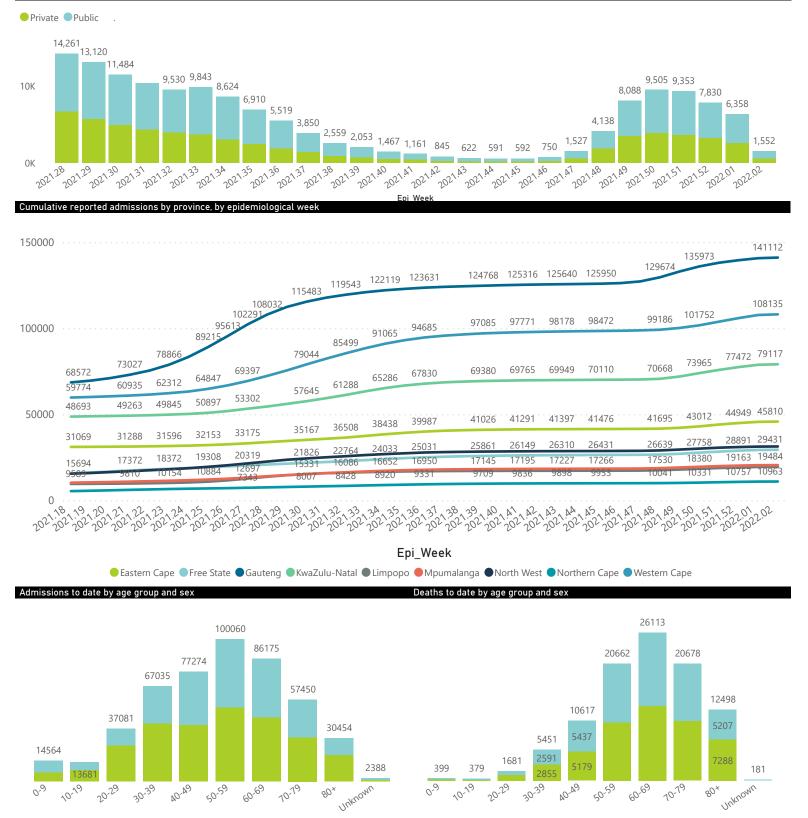

### Hospital admissions of COVID-19 cases, by health sector, by epidemiological week

Female Male Unknown

● Female ● Male ● Unknown .

Health REPUBLIC OF SOUTH AFRICA

health

# Summary of reported COVID-19 admissions by province, by sector

| Province      | Facilities<br>Reporting | Admissions<br>to Date | Died to<br>Date | Discharged<br>to date | Currently<br>Admitted | Currently<br>in ICU | Currently<br>Ventilated | Currently<br>Oxygenated | Admissions in<br>Previous Day |
|---------------|-------------------------|-----------------------|-----------------|-----------------------|-----------------------|---------------------|-------------------------|-------------------------|-------------------------------|
| Eastern Cape  | 104                     | 45832                 | 12750           | 30256                 | 910                   | 31                  | 43                      | 177                     | 50                            |
| Private       | 18                      | 14639                 | 3285            | 11062                 | 222                   | 30                  | 13                      | 10                      | 9                             |
| Public        | 86                      | 31193                 | 9465            | 19194                 | 688                   | 1                   | 30                      | 167                     | 41                            |
| Free State    | 55                      | 29442                 | 5851            | 21016                 | 469                   | 23                  | 14                      | 108                     | 21                            |
| Private       | 20                      | 13169                 | 2191            | 10622                 | 180                   | 21                  | 11                      | 13                      | 2                             |
| Public        | 35                      | 16273                 | 3660            | 10394                 | 289                   | 2                   | 3                       | 95                      | 19                            |
| Gauteng       | 136                     | 141279                | 28867           | 106533                | 2704                  | 265                 | 111                     | 327                     | 69                            |
| Private       | 96                      | 79579                 | 14174           | 63686                 | 1215                  | 211                 | 68                      | 77                      | 31                            |
| Public        | 40                      | 61700                 | 14693           | 42847                 | 1489                  | 54                  | 43                      | 250                     | 38                            |
| KwaZulu-Natal | 116                     | 79145                 | 16466           | 57863                 | 1752                  | 148                 | 61                      | 303                     | 80                            |
| Private       | 47                      | 41866                 | 7126            | 33662                 | 659                   | 120                 | 41                      | 53                      | 19                            |
| Public        | 69                      | 37279                 | 9340            | 24201                 | 1093                  | 28                  | 20                      | 250                     | 61                            |
| Limpopo       | 48                      | 19490                 | 5140            | 13576                 | 177                   | 13                  | 14                      | 23                      | 6                             |
| Private       | 7                       | 8515                  | 1672            | 6628                  | 76                    | 10                  | 8                       | 0                       | 0                             |
| Public        | 41                      | 10975                 | 3468            | 6948                  | 101                   | 3                   | 6                       | 23                      | 6                             |
| Mpumalanga    | 40                      | 20491                 | 4680            | 15040                 | 259                   | 19                  | 12                      | 42                      | 5                             |
| Private       | 9                       | 10658                 | 1631            | 8846                  | 98                    | 17                  | 6                       | 9                       | 0                             |
| Public        | 31                      | 9833                  | 3049            | 6194                  | 161                   | 2                   | 6                       | 33                      | 5                             |
| North West    | 30                      | 31340                 | 4653            | 24014                 | 325                   | 22                  | 15                      | 150                     | 20                            |
| Private       | 13                      | 11720                 | 1643            | 9540                  | 102                   | 18                  | 12                      | 20                      | 4                             |
| Public        | 17                      | 19620                 | 3010            | 14474                 | 223                   | 4                   | 3                       | 130                     | 16                            |
| Northern Cape | 35                      | 10963                 | 2359            | 7919                  | 147                   | 7                   | 6                       | 39                      | 10                            |
| Private       | 6                       | 5223                  | 822             | 4108                  | 49                    | 5                   | 3                       | 0                       | 1                             |
| Public        | 29                      | 5740                  | 1537            | 3811                  | 98                    | 2                   | 3                       | 39                      | 9                             |
| Western Cape  | 102                     | 108180                | 17893           | 88262                 | 1770                  | 152                 | 38                      | 34                      | 55                            |
| Private       | 43                      | 35981                 | 5907            | 29331                 | 612                   | 77                  | 38                      | 34                      | 12                            |
| Public        | 59                      | 72199                 | 11986           | 58931                 | 1158                  | 75                  |                         |                         | 43                            |
| Total         | 666                     | 486162                | 98659           | 364479                | 8513                  | 680                 | 314                     | 1203                    | 316                           |

NATIONAL INSTITUTE FOR COMMUNICABLE DISEASES

National

| Summary of reported COVID-19 admissions by province, by sector |                         |                       |                 |                       |                       |                     |                         |                         |                               |  |
|----------------------------------------------------------------|-------------------------|-----------------------|-----------------|-----------------------|-----------------------|---------------------|-------------------------|-------------------------|-------------------------------|--|
| Sector                                                         | Facilities<br>Reporting | Admissions<br>to Date | Died to<br>Date | Discharged<br>to date | Currently<br>Admitted | Currently<br>in ICU | Currently<br>Ventilated | Currently<br>Oxygenated | Admissions in<br>Previous Day |  |
| Private                                                        | 259                     | 221350                | 38451           | 177485                | 3213                  | 509                 | 200                     | 216                     | 78                            |  |
| Public                                                         | 407                     | 264812                | 60208           | 186994                | 5300                  | 171                 | 114                     | 987                     | 238                           |  |
| Total                                                          | 666                     | 486162                | 98659           | 364479                | 8513                  | 680                 | 314                     | 1203                    | 316                           |  |

### Summary of reported COVID-19 admissions by province

| Province      | Facilities<br>Reporting | Admissions<br>to Date | Died to<br>Date | Discharged<br>to date | Currently<br>Admitted | Currently<br>in ICU | Currently<br>Ventilated | Currently<br>Oxygenated | Admissions in<br>Previous Day |
|---------------|-------------------------|-----------------------|-----------------|-----------------------|-----------------------|---------------------|-------------------------|-------------------------|-------------------------------|
| Eastern Cape  | 18                      | 14639                 | 3285            | 11062                 | 222                   | 30                  | 13                      | 10                      | 9                             |
| Free State    | 20                      | 13169                 | 2191            | 10622                 | 180                   | 21                  | 11                      | 13                      | 2                             |
| Gauteng       | 96                      | 79579                 | 14174           | 63686                 | 1215                  | 211                 | 68                      | 77                      | 31                            |
| KwaZulu-Natal | 47                      | 41866                 | 7126            | 33662                 | 659                   | 120                 | 41                      | 53                      | 19                            |
| Limpopo       | 7                       | 8515                  | 1672            | 6628                  | 76                    | 10                  | 8                       | 0                       | 0                             |
| Mpumalanga    | 9                       | 10658                 | 1631            | 8846                  | 98                    | 17                  | 6                       | 9                       | 0                             |
| North West    | 13                      | 11720                 | 1643            | 9540                  | 102                   | 18                  | 12                      | 20                      | 4                             |
| Northern Cape | 6                       | 5223                  | 822             | 4108                  | 49                    | 5                   | 3                       | 0                       | 1                             |
| Western Cape  | 43                      | 35981                 | 5907            | 29331                 | 612                   | 77                  | 38                      | 34                      | 12                            |
| Total         | 259                     | 221350                | 38451           | 177485                | 3213                  | 509                 | 200                     | 216                     | 78                            |