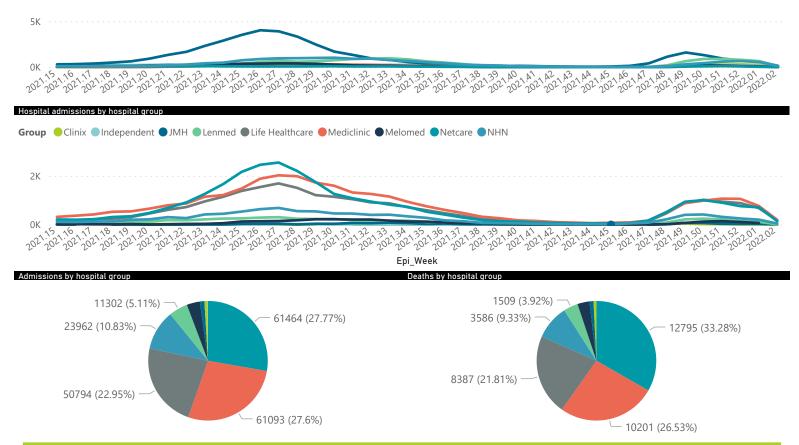

### Summary of reported COVID-19 admissions by hospital group

| Hospital_Group  | Facilities<br>Reporting<br>▼ | Admissions<br>to Date | Died to<br>Date | Discharged<br>to date | Currently<br>Admitted | Currently<br>in ICU | Currently<br>Ventilated | Currently<br>Oxygenated | Admissions in<br>Previous Day |
|-----------------|------------------------------|-----------------------|-----------------|-----------------------|-----------------------|---------------------|-------------------------|-------------------------|-------------------------------|
| NHN             | 69                           | 23962                 | 3586            | 18739                 | 413                   | 42                  | 24                      | 127                     | 7                             |
| Netcare         | 61                           | 61464                 | 12795           | 47392                 | 991                   | 187                 | 69                      | 8                       | 29                            |
| Life Healthcare | 51                           | 50794                 | 8387            | 41834                 | 522                   | 116                 | 20                      | 35                      | 37                            |
| Mediclinic      | 51                           | 61093                 | 10201           | 50068                 | 687                   | 101                 | 53                      | 14                      | 0                             |
| Lenmed          | 11                           | 11302                 | 1509            | 9331                  | 111                   | 22                  | 10                      | 4                       | 2                             |
| Clinix          | 6                            | 1965                  | 303             | 1382                  | 236                   | 19                  | 10                      | 7                       | 3                             |
| Melomed         | 5                            | 7880                  | 1246            | 6414                  | 196                   | 19                  | 12                      | 13                      | 0                             |
| JMH             | 4                            | 2715                  | 423             | 2167                  | 53                    | 3                   | 2                       | 8                       | 0                             |
| Independent     | 1                            | 175                   | 1               | 158                   | 4                     | 0                   | 0                       | 0                       | 0                             |
| Total           | 259                          | 221350                | 38451           | 177485                | 3213                  | 509                 | 200                     | 216                     | 78                            |