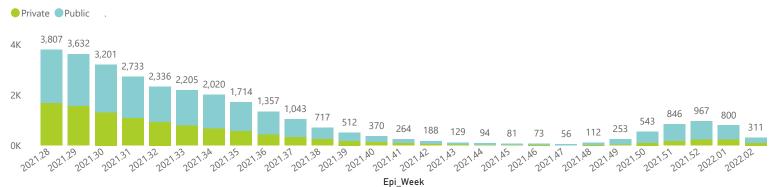

### NICD National COVID-19 Hospital Surveillance

Private

The number of reported admissions may change day-to-day as enrolled facilities back-capture historical data. The data below refer to admitted patients who test positive for SARS-CoV-2 on PCR or antigen tests.

### Summary of reported COVID-19 admissions by province

| Province      | Facilities<br>Reporting | Admissions<br>to Date | Died to<br>Date | Discharged<br>to date | Currently<br>Admitted | Currently<br>in ICU | Currently<br>Ventilated | Currently<br>Oxygenated | Admissions in<br>Previous Day |
|---------------|-------------------------|-----------------------|-----------------|-----------------------|-----------------------|---------------------|-------------------------|-------------------------|-------------------------------|
| Eastern Cape  | 18                      | 14639                 | 3285            | 11062                 | 222                   | 30                  | 13                      | 10                      | 9                             |
| Free State    | 20                      | 13169                 | 2191            | 10622                 | 180                   | 21                  | 11                      | 13                      | 2                             |
| Gauteng       | 96                      | 79579                 | 14174           | 63686                 | 1215                  | 211                 | 68                      | 77                      | 31                            |
| KwaZulu-Natal | 47                      | 41866                 | 7126            | 33662                 | 659                   | 120                 | 41                      | 53                      | 19                            |
| Limpopo       | 7                       | 8515                  | 1672            | 6628                  | 76                    | 10                  | 8                       | 0                       | 0                             |
| Mpumalanga    | 9                       | 10658                 | 1631            | 8846                  | 98                    | 17                  | 6                       | 9                       | 0                             |
| North West    | 13                      | 11720                 | 1643            | 9540                  | 102                   | 18                  | 12                      | 20                      | 4                             |
| Northern Cape | 6                       | 5223                  | 822             | 4108                  | 49                    | 5                   | 3                       | 0                       | 1                             |
| Western Cape  | 43                      | 35981                 | 5907            | 29331                 | 612                   | 77                  | 38                      | 34                      | 12                            |
| Total         | 259                     | 221350                | 38451           | 177485                | 3213                  | 509                 | 200                     | 216                     | 78                            |

### Summary of reported COVID-19 admissions by hospital group

| Hospital_Group  | Facilities<br>Reporting<br>▼ | Admissions<br>to Date | Died to<br>Date | Discharged<br>to date | Currently<br>Admitted | Currently<br>in ICU | Currently<br>Ventilated | Currently<br>Oxygenated | Admissions in<br>Previous Day |
|-----------------|------------------------------|-----------------------|-----------------|-----------------------|-----------------------|---------------------|-------------------------|-------------------------|-------------------------------|
| NHN             | 69                           | 23962                 | 3586            | 18739                 | 413                   | 42                  | 24                      | 127                     | 7                             |
| Netcare         | 61                           | 61464                 | 12795           | 47392                 | 991                   | 187                 | 69                      | 8                       | 29                            |
| Life Healthcare | 51                           | 50794                 | 8387            | 41834                 | 522                   | 116                 | 20                      | 35                      | 37                            |
| Mediclinic      | 51                           | 61093                 | 10201           | 50068                 | 687                   | 101                 | 53                      | 14                      | 0                             |
| Lenmed          | 11                           | 11302                 | 1509            | 9331                  | 111                   | 22                  | 10                      | 4                       | 2                             |
| Clinix          | 6                            | 1965                  | 303             | 1382                  | 236                   | 19                  | 10                      | 7                       | 3                             |
| Melomed         | 5                            | 7880                  | 1246            | 6414                  | 196                   | 19                  | 12                      | 13                      | 0                             |
| JMH             | 4                            | 2715                  | 423             | 2167                  | 53                    | 3                   | 2                       | 8                       | 0                             |
| Independent     | 1                            | 175                   | 1               | 158                   | 4                     | 0                   | 0                       | 0                       | 0                             |
| Total           | 259                          | 221350                | 38451           | 177485                | 3213                  | 509                 | 200                     | 216                     | 78                            |