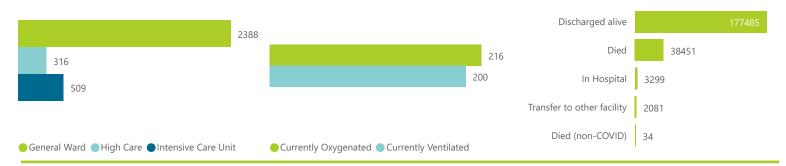

NATIONAL INSTITUTE FOR COMMUNICABLE DISEASES

National

| Summary of reported COVID-19 admissions by province, by sector |                         |                       |                 |                       |                       |                     |                         |                         |                               |  |
|----------------------------------------------------------------|-------------------------|-----------------------|-----------------|-----------------------|-----------------------|---------------------|-------------------------|-------------------------|-------------------------------|--|
| Sector                                                         | Facilities<br>Reporting | Admissions<br>to Date | Died to<br>Date | Discharged<br>to date | Currently<br>Admitted | Currently<br>in ICU | Currently<br>Ventilated | Currently<br>Oxygenated | Admissions in<br>Previous Day |  |
| Private                                                        | 259                     | 221350                | 38451           | 177485                | 3213                  | 509                 | 200                     | 216                     | 78                            |  |
| Public                                                         | 407                     | 264812                | 60208           | 186994                | 5300                  | 171                 | 114                     | 987                     | 238                           |  |
| Total                                                          | 666                     | 486162                | 98659           | 364479                | 8513                  | 680                 | 314                     | 1203                    | 316                           |  |