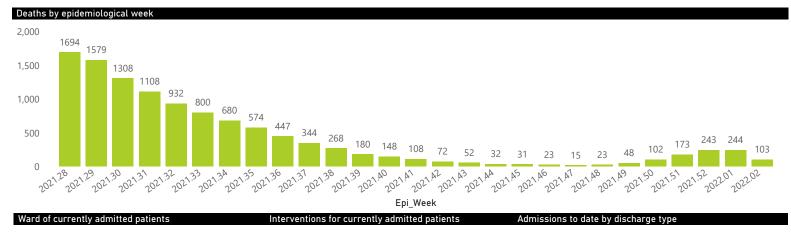

#### NICD National COVID-19 Hospital Surveillance

The number of reported admissions may change day-to-day as enrolled facilities back-capture historical data. The Western Cape government has been unable to provide daily data on patients who are on oxygen or ventilated. The data below refer to admitted patients who test positive for SARS-CoV-2 on PCR or antigen tests.