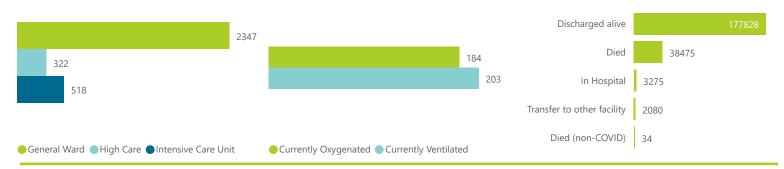

# Summary of reported COVID-19 admissions by province

| Province                                                  | Facilities<br>Reporting | Admissions<br>to Date | Died to<br>Date | Discharged<br>to date | Currently<br>Admitted | Currently<br>in ICU | Currently<br>Ventilated | Currently<br>Oxygenated | Admissions in<br>Previous Day |
|-----------------------------------------------------------|-------------------------|-----------------------|-----------------|-----------------------|-----------------------|---------------------|-------------------------|-------------------------|-------------------------------|
| Eastern Cape                                              | 18                      | 14657                 | 3292            | 11091                 | 203                   | 30                  | 14                      | 9                       | 7                             |
| Free State                                                | 20                      | 13184                 | 2193            | 10641                 | 174                   | 23                  | 12                      | 8                       | 6                             |
| Gauteng                                                   | 96                      | 79685                 | 14179           | 63787                 | 1214                  | 209                 | 72                      | 68                      | 36                            |
| KwaZulu-Natal                                             | 47                      | 41935                 | 7129            | 33740                 | 647                   | 120                 | 40                      | 50                      | 22                            |
| Limpopo                                                   | 7                       | 8527                  | 1673            | 6639                  | 76                    | 11                  | 7                       | 1                       | 3                             |
| Mpumalanga                                                | 9                       | 10680                 | 1631            | 8865                  | 101                   | 19                  | 7                       | 7                       | 5                             |
| North West                                                | 13                      | 11736                 | 1643            | 9550                  | 108                   | 20                  | 12                      | 18                      | 7                             |
| Northern Cape                                             | 6                       | 5234                  | 824             | 4116                  | 51                    | 3                   | 1                       | 0                       | 1                             |
| Western Cape                                              | 43                      | 36054                 | 5911            | 29399                 | 613                   | 83                  | 38                      | 23                      | 5                             |
| Total                                                     | 259                     | 221692                | 38475           | 177828                | 3187                  | 518                 | 203                     | 184                     | 92                            |
| Summary of reported COVID-19 admissions by hospital group |                         |                       |                 |                       |                       |                     |                         |                         |                               |