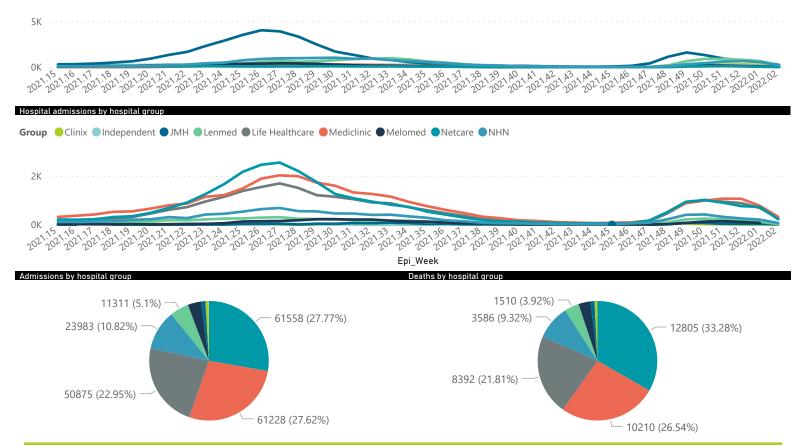

## Hospital admissions of COVID-19 cases, by epidemiological week

Deaths to date by age group and sex

Admissions to date by age group and sex

Female Male Unknown

#### Currently Oxygenated Admissions in Previous Day Admissions Currently Admitted Currently in ICU Currently Ventilated Hospital\_Group Facilities Died to Discharged Reporting to Date Date to date NHN Netcare Life Healthcare Mediclinic Lenmed Clinix Melomed JMH Independent Total