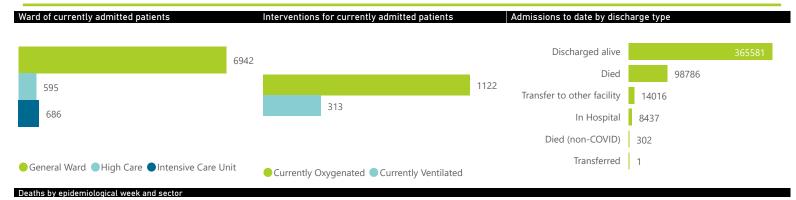

## Summary of reported COVID-19 admissions by province, by sector

| Province      | Facilities<br>Reporting | Admissions<br>to Date | Died to<br>Date | Discharged<br>to date | Currently<br>Admitted | Currently<br>in ICU | Currently<br>Ventilated | Currently<br>Oxygenated | Admissions in<br>Previous Day |
|---------------|-------------------------|-----------------------|-----------------|-----------------------|-----------------------|---------------------|-------------------------|-------------------------|-------------------------------|
| Eastern Cape  | 104                     | 45923                 | 12781           | 30353                 | 871                   | 31                  | 44                      | 175                     | 37                            |
| Private       | 18                      | 14657                 | 3292            | 11091                 | 203                   | 30                  | 14                      | 9                       | 7                             |
| Public        | 86                      | 31266                 | 9489            | 19262                 | 668                   | 1                   | 30                      | 166                     | 30                            |
| Free State    | 55                      | 29504                 | 5862            | 21077                 | 449                   | 24                  | 17                      | 91                      | 23                            |
| Private       | 20                      | 13184                 | 2193            | 10641                 | 174                   | 23                  | 12                      | 8                       | 6                             |
| Public        | 35                      | 16320                 | 3669            | 10436                 | 275                   | 1                   | 5                       | 83                      | 17                            |
| Gauteng       | 136                     | 141476                | 28890           | 106730                | 2665                  | 258                 | 112                     | 297                     | 75                            |
| Private       | 96                      | 79685                 | 14179           | 63787                 | 1214                  | 209                 | 72                      | 68                      | 36                            |
| Public        | 40                      | 61791                 | 14711           | 42943                 | 1451                  | 49                  | 40                      | 229                     | 39                            |
| KwaZulu-Natal | 116                     | 79362                 | 16482           | 58160                 | 1649                  | 149                 | 60                      | 293                     | 63                            |
| Private       | 47                      | 41935                 | 7129            | 33740                 | 647                   | 120                 | 40                      | 50                      | 22                            |
| Public        | 69                      | 37427                 | 9353            | 24420                 | 1002                  | 29                  | 20                      | 243                     | 41                            |
| Limpopo       | 48                      | 19522                 | 5148            | 13612                 | 165                   | 14                  | 12                      | 27                      | 8                             |
| Private       | 7                       | 8527                  | 1673            | 6639                  | 76                    | 11                  | 7                       | 1                       | 3                             |
| Public        | 41                      | 10995                 | 3475            | 6973                  | 89                    | 3                   | 5                       | 26                      | 5                             |
| Mpumalanga    | 40                      | 20545                 | 4686            | 15095                 | 249                   | 20                  | 11                      | 36                      | 10                            |
| Private       | 9                       | 10680                 | 1631            | 8865                  | 101                   | 19                  | 7                       | 7                       | 5                             |
| Public        | 31                      | 9865                  | 3055            | 6230                  | 148                   | 1                   | 4                       | 29                      | 5                             |
| North West    | 30                      | 31382                 | 4655            | 24049                 | 330                   | 23                  | 15                      | 145                     | 20                            |
| Private       | 13                      | 11736                 | 1643            | 9550                  | 108                   | 20                  | 12                      | 18                      | 7                             |
| Public        | 17                      | 19646                 | 3012            | 14499                 | 222                   | 3                   | 3                       | 127                     | 13                            |
| Northern Cape | 35                      | 10992                 | 2361            | 7943                  | 150                   | 6                   | 4                       | 35                      | 8                             |
| Private       | 6                       | 5234                  | 824             | 4116                  | 51                    | 3                   | 1                       | 0                       | 1                             |
| Public        | 29                      | 5758                  | 1537            | 3827                  | 99                    | 3                   | 3                       | 35                      | 7                             |
| Western Cape  | 102                     | 108417                | 17921           | 88562                 | 1695                  | 161                 | 38                      | 23                      | 49                            |
| Private       | 43                      | 36054                 | 5911            | 29399                 | 613                   | 83                  | 38                      | 23                      | 5                             |
| Public        | 59                      | 72363                 | 12010           | 59163                 | 1082                  | 78                  |                         |                         | 44                            |
| Total         | 666                     | 487123                | 98786           | 365581                | 8223                  | 686                 | 313                     | 1122                    | 293                           |

NATIONAL INSTITUTE FOR COMMUNICABLE DISEASES

National

| Summary of reported COVID-19 admissions by province, by sector |                         |                       |                 |                       |                       |                     |                         |                         |                               |
|----------------------------------------------------------------|-------------------------|-----------------------|-----------------|-----------------------|-----------------------|---------------------|-------------------------|-------------------------|-------------------------------|
| Sector                                                         | Facilities<br>Reporting | Admissions<br>to Date | Died to<br>Date | Discharged<br>to date | Currently<br>Admitted | Currently<br>in ICU | Currently<br>Ventilated | Currently<br>Oxygenated | Admissions in<br>Previous Day |
| Private                                                        | 259                     | 221692                | 38475           | 177828                | 3187                  | 518                 | 203                     | 184                     | 92                            |
| Public                                                         | 407                     | 265431                | 60311           | 187753                | 5036                  | 168                 | 110                     | 938                     | 201                           |
| Total                                                          | 666                     | 487123                | 98786           | 365581                | 8223                  | 686                 | 313                     | 1122                    | 293                           |