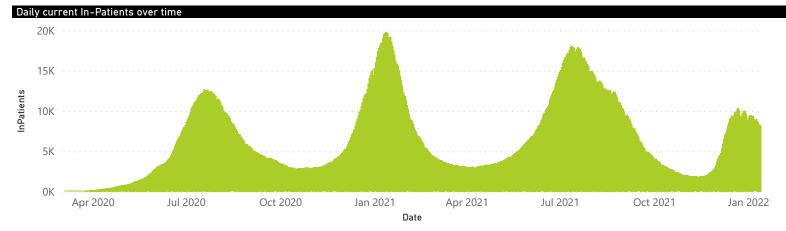

#### Hospital admissions by province

Province 🕒 Eastern Cape 🔵 Free State 🔵 Gauteng 🔍 KwaZulu-Natal 🌑 Limpopo 🛑 Mpumalanga 🌑 North West 🌑 Northern Cape 🗨 Western Cape