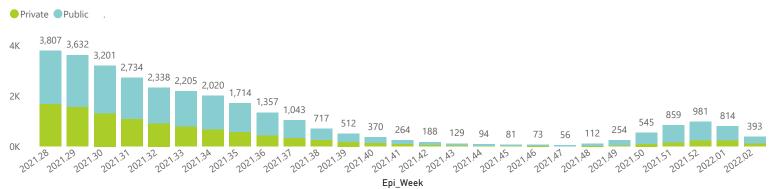

## Hospital admissions of COVID-19 cases, by health sector, by epidemiological week

°05

Female Male Unknown

0.9

● Female ● Male ● Unknown

Health REPUBLIC OF SOUTH AFRICA

health

## Hospital admissions of COVID-19 cases, by epidemiological week

Deaths to date by age group and sex

Admissions to date by age group and sex

Female Male Unknown