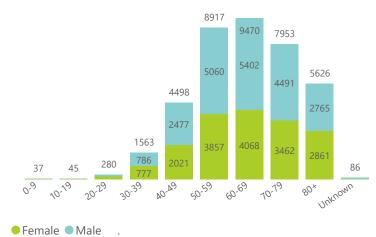

## Hospital admissions of COVID-19 cases, by epidemiological week

Deaths to date by age group and sex

Admissions to date by age group and sex

Female Male Unknown