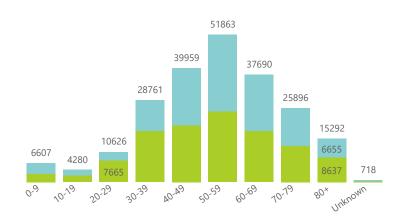

## Hospital admissions of COVID-19 cases, by epidemiological week

Deaths to date by age group and sex

Admissions to date by age group and sex

Female Male Unknown