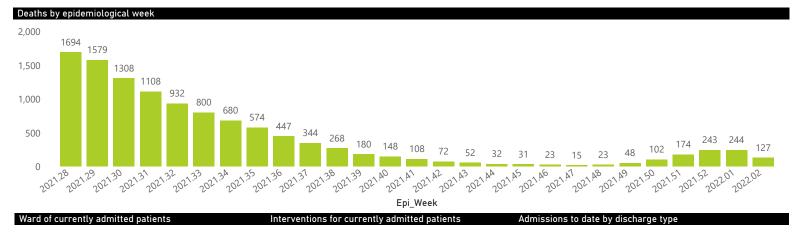

## Hospital admissions of COVID-19 cases, by epidemiological week

Deaths to date by age group and sex

Admissions to date by age group and sex

Female Male Unknown