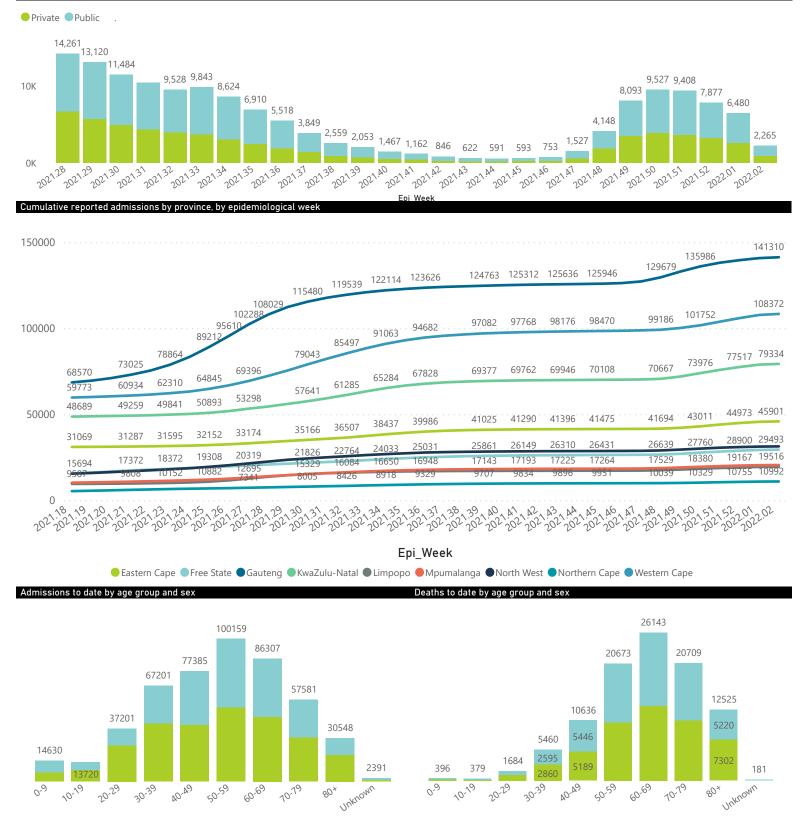

## Hospital admissions of COVID-19 cases, by health sector, by epidemiological week

°05

Female Male Unknown

0.9

● Female ● Male ● Unknown

Health REPUBLIC OF SOUTH AFRICA

health

## Hospital admissions of COVID-19 cases, by epidemiological week

Deaths to date by age group and sex

Admissions to date by age group and sex

Female Male Unknown