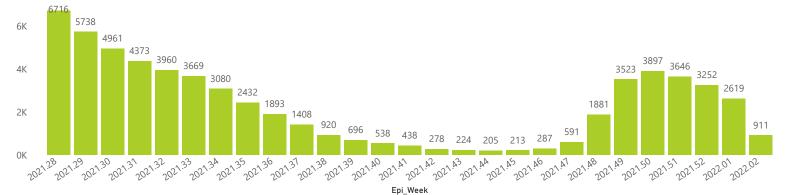

## NICD National COVID-19 Hospital Surveillance

The number of reported admissions may change day-to-day as enrolled facilities back-capture historical data. The Western Cape government has been unable to provide daily data on patients who are on oxygen or ventilated. The data below refer to admitted patients who test positive for SARS-CoV-2 on PCR or antigen tests.