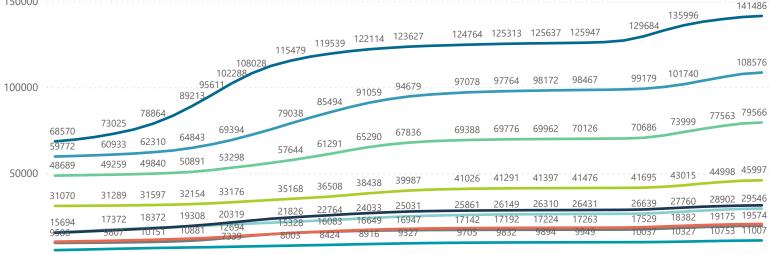

## NICD National COVID-19 Hospital Surveillance

National

The number of reported admissions may change day-to-day as enrolled facilities back-capture historical data. The Western Cape government has been unable to provide daily data on patients who are on oxygen or ventilated.

The data below refer to admitted patients who test positive for SARS-CoV-2 on PCR or antigen tests.

| Province      | Facilities<br>Reporting | Admissions<br>to Date | Died to<br>Date | Discharged<br>to date | Currently<br>Admitted | Currently<br>in ICU | Currently<br>Ventilated | Currently<br>Oxygenated | Admissions in<br>Previous Day |
|---------------|-------------------------|-----------------------|-----------------|-----------------------|-----------------------|---------------------|-------------------------|-------------------------|-------------------------------|
| Eastern Cape  | 104                     | 46019                 | 12798           | 30423                 | 879                   | 37                  | 44                      | 161                     | 38                            |
| Private       | 18                      | 14675                 | 3293            | 11107                 | 204                   | 36                  | 15                      | 4                       | 6                             |
| Public        | 86                      | 31344                 | 9505            | 19316                 | 675                   | 1                   | 29                      | 157                     | 32                            |
| Free State    | 55                      | 29557                 | 5869            | 21142                 | 416                   | 21                  | 17                      | 74                      | 27                            |
| Private       | 20                      | 13203                 | 2194            | 10658                 | 174                   | 21                  | 14                      | 10                      | 7                             |
| Public        | 35                      | 16354                 | 3675            | 10484                 | 242                   | 0                   | 3                       | 64                      | 20                            |
| Gauteng       | 136                     | 141652                | 28916           | 106872                | 2660                  | 249                 | 109                     | 291                     | 48                            |
| Private       | 96                      | 79752                 | 14190           | 63847                 | 1209                  | 202                 | 70                      | 63                      | 18                            |
| Public        | 40                      | 61900                 | 14726           | 43025                 | 1451                  | 47                  | 39                      | 228                     | 30                            |
| KwaZulu-Natal | 116                     | 79594                 | 16518           | 58376                 | 1626                  | 155                 | 59                      | 284                     | 61                            |
| Private       | 47                      | 41988                 | 7134            | 33791                 | 645                   | 123                 | 41                      | 48                      | 22                            |
| Public        | 69                      | 37606                 | 9384            | 24585                 | 981                   | 32                  | 18                      | 236                     | 39                            |
| Limpopo       | 48                      | 19580                 | 5161            | 13646                 | 175                   | 14                  | 10                      | 31                      | 20                            |
| Private       | 7                       | 8542                  | 1675            | 6646                  | 82                    | 12                  | 7                       | 1                       | 2                             |
| Public        | 41                      | 11038                 | 3486            | 7000                  | 93                    | 2                   | 3                       | 30                      | 18                            |
| Mpumalanga    | 40                      | 20583                 | 4693            | 15130                 | 243                   | 14                  | 12                      | 29                      | 12                            |
| Private       | 9                       | 10693                 | 1633            | 8875                  | 102                   | 13                  | 7                       | 7                       | 2                             |
| Public        | 31                      | 9890                  | 3060            | 6255                  | 141                   | 1                   | 5                       | 22                      | 10                            |
| North West    | 30                      | 31429                 | 4661            | 24088                 | 330                   | 21                  | 16                      | 155                     | 14                            |
| Private       | 13                      | 11743                 | 1643            | 9569                  | 97                    | 16                  | 11                      | 16                      | 4                             |
| Public        | 17                      | 19686                 | 3018            | 14519                 | 233                   | 5                   | 5                       | 139                     | 10                            |
| Northern Cape | 35                      | 11007                 | 2364            | 7973                  | 132                   | 7                   | 5                       | 30                      | 8                             |
| Private       | 6                       | 5235                  | 824             | 4118                  | 50                    | 3                   | 1                       | 0                       | 0                             |
| Public        | 29                      | 5772                  | 1540            | 3855                  | 82                    | 4                   | 4                       | 30                      | 8                             |
| Western Cape  | 102                     | 108621                | 17955           | 88749                 | 1675                  | 154                 | 38                      | 22                      | 46                            |
| Private       | 43                      | 36094                 | 5914            | 29455                 | 594                   | 76                  | 38                      | 22                      | 6                             |
| Public        | 59                      | 72527                 | 12041           | 59294                 | 1081                  | 78                  |                         |                         | 40                            |
| Total         | 666                     | 488042                | 98935           | 366399                | 8136                  | 672                 | 310                     | 1077                    | 274                           |