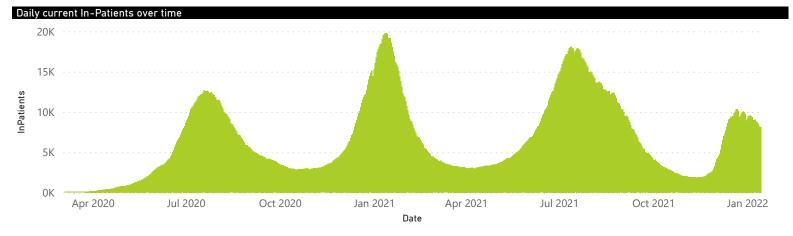

## NICD National COVID-19 Hospital Surveillance

National

The number of reported admissions may change day-to-day as enrolled facilities back-capture historical data. The Western Cape government has been unable to provide daily data on patients who are on oxygen or ventilated.