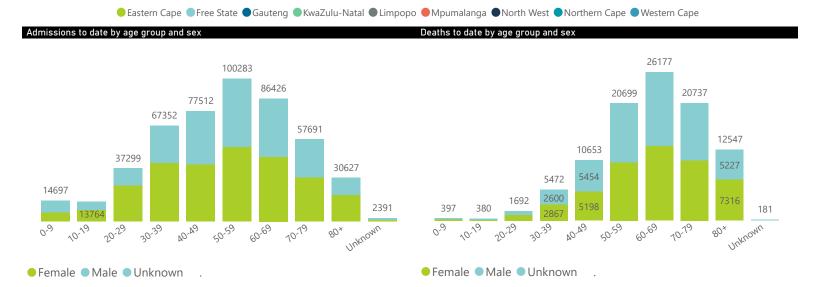

## NICD National COVID-19 Hospital Surveillance

National

The number of reported admissions may change day-to-day as enrolled facilities back-capture historical data. The Western Cape government has been unable to provide daily data on patients who are on oxygen or ventilated.

The data below refer to admitted patients who test positive for SARS-CoV-2 on PCR or antigen tests.

NATIONAL INSTITUTE FOR COMMUNICABLE DISEASES
Division of the National Health Laboratory Service