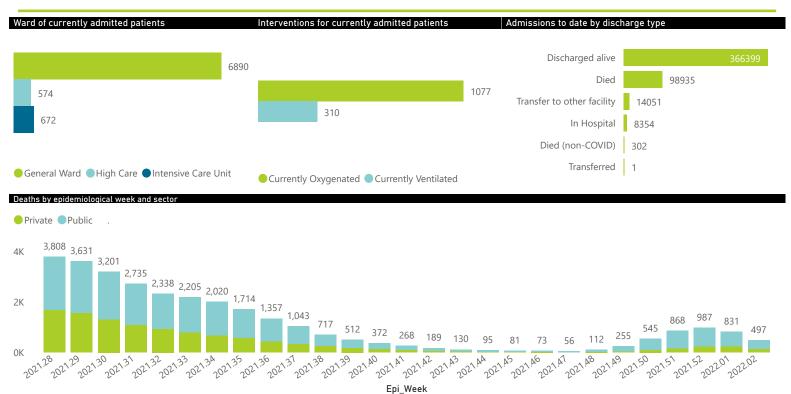

## NICD National COVID-19 Hospital Surveillance

National

The number of reported admissions may change day-to-day as enrolled facilities back-capture historical data. The Western Cape government has been unable to provide daily data on patients who are on oxygen or ventilated.

The data below refer to admitted patients who test positive for SARS-CoV-2 on PCR or antigen tests.

| Province      | Facilities<br>Reporting | Admissions<br>to Date | Died to<br>Date | Discharged<br>to date | Currently<br>Admitted | Currently<br>in ICU | Currently<br>Ventilated | Currently<br>Oxygenated | Admissions in<br>Previous Day |
|---------------|-------------------------|-----------------------|-----------------|-----------------------|-----------------------|---------------------|-------------------------|-------------------------|-------------------------------|
| Eastern Cape  | 104                     | 46019                 | 12798           | 30423                 | 879                   | 37                  | 44                      | 161                     | 38                            |
| Private       | 18                      | 14675                 | 3293            | 11107                 | 204                   | 36                  | 15                      | 4                       | 6                             |
| Public        | 86                      | 31344                 | 9505            | 19316                 | 675                   | 1                   | 29                      | 157                     | 32                            |
| Free State    | 55                      | 29557                 | 5869            | 21142                 | 416                   | 21                  | 17                      | 74                      | 27                            |
| Private       | 20                      | 13203                 | 2194            | 10658                 | 174                   | 21                  | 14                      | 10                      | 7                             |
| Public        | 35                      | 16354                 | 3675            | 10484                 | 242                   | 0                   | 3                       | 64                      | 20                            |
| Gauteng       | 136                     | 141652                | 28916           | 106872                | 2660                  | 249                 | 109                     | 291                     | 48                            |
| Private       | 96                      | 79752                 | 14190           | 63847                 | 1209                  | 202                 | 70                      | 63                      | 18                            |
| Public        | 40                      | 61900                 | 14726           | 43025                 | 1451                  | 47                  | 39                      | 228                     | 30                            |
| KwaZulu-Natal | 116                     | 79594                 | 16518           | 58376                 | 1626                  | 155                 | 59                      | 284                     | 61                            |
| Private       | 47                      | 41988                 | 7134            | 33791                 | 645                   | 123                 | 41                      | 48                      | 22                            |
| Public        | 69                      | 37606                 | 9384            | 24585                 | 981                   | 32                  | 18                      | 236                     | 39                            |
| Limpopo       | 48                      | 19580                 | 5161            | 13646                 | 175                   | 14                  | 10                      | 31                      | 20                            |
| Private       | 7                       | 8542                  | 1675            | 6646                  | 82                    | 12                  | 7                       | 1                       | 2                             |
| Public        | 41                      | 11038                 | 3486            | 7000                  | 93                    | 2                   | 3                       | 30                      | 18                            |
| Mpumalanga    | 40                      | 20583                 | 4693            | 15130                 | 243                   | 14                  | 12                      | 29                      | 12                            |
| Private       | 9                       | 10693                 | 1633            | 8875                  | 102                   | 13                  | 7                       | 7                       | 2                             |
| Public        | 31                      | 9890                  | 3060            | 6255                  | 141                   | 1                   | 5                       | 22                      | 10                            |
| North West    | 30                      | 31429                 | 4661            | 24088                 | 330                   | 21                  | 16                      | 155                     | 14                            |
| Private       | 13                      | 11743                 | 1643            | 9569                  | 97                    | 16                  | 11                      | 16                      | 4                             |
| Public        | 17                      | 19686                 | 3018            | 14519                 | 233                   | 5                   | 5                       | 139                     | 10                            |
| Northern Cape | 35                      | 11007                 | 2364            | 7973                  | 132                   | 7                   | 5                       | 30                      | 8                             |
| Private       | 6                       | 5235                  | 824             | 4118                  | 50                    | 3                   | 1                       | 0                       | 0                             |
| Public        | 29                      | 5772                  | 1540            | 3855                  | 82                    | 4                   | 4                       | 30                      | 8                             |
| Western Cape  | 102                     | 108621                | 17955           | 88749                 | 1675                  | 154                 | 38                      | 22                      | 46                            |
| Private       | 43                      | 36094                 | 5914            | 29455                 | 594                   | 76                  | 38                      | 22                      | 6                             |
| Public        | 59                      | 72527                 | 12041           | 59294                 | 1081                  | 78                  |                         |                         | 40                            |
| Total         | 666                     | 488042                | 98935           | 366399                | 8136                  | 672                 | 310                     | 1077                    | 274                           |

The data below refer to admitted patients who test positive for SARS-CoV-2 on PCR or antigen tests.

| Summary of reported COVID-19 admissions by province, by sector |                         |                       |                 |                       |                       |                     |                         |                         |                               |  |
|----------------------------------------------------------------|-------------------------|-----------------------|-----------------|-----------------------|-----------------------|---------------------|-------------------------|-------------------------|-------------------------------|--|
| Sector                                                         | Facilities<br>Reporting | Admissions<br>to Date | Died to<br>Date | Discharged<br>to date | Currently<br>Admitted | Currently<br>in ICU | Currently<br>Ventilated | Currently<br>Oxygenated | Admissions in<br>Previous Day |  |
| Private                                                        | 259                     | 221925                | 38500           | 178066                | 3157                  | 502                 | 204                     | 171                     | 67                            |  |
| Public                                                         | 407                     | 266117                | 60435           | 188333                | 4979                  | 170                 | 106                     | 906                     | 207                           |  |
| Total                                                          | 666                     | 488042                | 98935           | 366399                | 8136                  | 672                 | 310                     | 1077                    | 274                           |  |