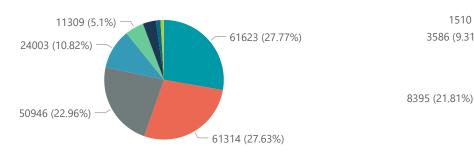

Summary of reported COVID-19 admissions by hospital group

| Hospital_Group  | Facilities<br>Reporting<br>▼ | Admissions<br>to Date | Died to<br>Date | Discharged<br>to date | Currently<br>Admitted | Currently<br>in ICU | Currently<br>Ventilated | Currently<br>Oxygenated | Admissions in<br>Previous Day |
|-----------------|------------------------------|-----------------------|-----------------|-----------------------|-----------------------|---------------------|-------------------------|-------------------------|-------------------------------|
| NHN             | 69                           | 24003                 | 3586            | 18792                 | 400                   | 39                  | 25                      | 111                     | 11                            |
| Netcare         | 61                           | 61623                 | 12816           | 47553                 | 966                   | 187                 | 67                      | 3                       | 26                            |
| Life Healthcare | 51                           | 50946                 | 8395            | 42003                 | 497                   | 122                 | 26                      | 9                       | 30                            |
| Mediclinic      | 51                           | 61314                 | 10222           | 50260                 | 695                   | 90                  | 52                      | 14                      | 0                             |
| Lenmed          | 11                           | 11309                 | 1510            | 9339                  | 110                   | 22                  | 10                      | 6                       | 0                             |
| Clinix          | 6                            | 1963                  | 302             | 1381                  | 236                   | 20                  | 10                      | 7                       | 0                             |
| Melomed         | 5                            | 7876                  | 1245            | 6411                  | 196                   | 19                  | 12                      | 13                      | 0                             |
| JMH             | 4                            | 2716                  | 423             | 2169                  | 53                    | 3                   | 2                       | 8                       | 0                             |
| Independent     | 1                            | 175                   | 1               | 158                   | 4                     | 0                   | 0                       | 0                       | 0                             |
| Total           | 259                          | 221925                | 38500           | 178066                | 3157                  | 502                 | 204                     | 171                     | 67                            |