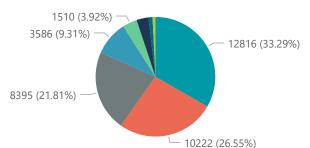

Summary of reported COVID-19 admissions by hospital group

| Hospital_Group  | Facilities<br>Reporting<br>▼ | Admissions<br>to Date | Died to<br>Date | Discharged<br>to date | Currently<br>Admitted | Currently<br>in ICU | Currently<br>Ventilated | Currently<br>Oxygenated | Admissions in<br>Previous Day |
|-----------------|------------------------------|-----------------------|-----------------|-----------------------|-----------------------|---------------------|-------------------------|-------------------------|-------------------------------|
| NHN             | 69                           | 24003                 | 3586            | 18792                 | 400                   | 39                  | 25                      | 111                     | 11                            |
| Netcare         | 61                           | 61623                 | 12816           | 47553                 | 966                   | 187                 | 67                      | 3                       | 26                            |
| Life Healthcare | 51                           | 50946                 | 8395            | 42003                 | 497                   | 122                 | 26                      | 9                       | 30                            |
| Mediclinic      | 51                           | 61314                 | 10222           | 50260                 | 695                   | 90                  | 52                      | 14                      | 0                             |
| Lenmed          | 11                           | 11309                 | 1510            | 9339                  | 110                   | 22                  | 10                      | 6                       | 0                             |
| Clinix          | 6                            | 1963                  | 302             | 1381                  | 236                   | 20                  | 10                      | 7                       | 0                             |
| Melomed         | 5                            | 7876                  | 1245            | 6411                  | 196                   | 19                  | 12                      | 13                      | 0                             |
| JMH             | 4                            | 2716                  | 423             | 2169                  | 53                    | 3                   | 2                       | 8                       | 0                             |
| Independent     | 1                            | 175                   | 1               | 158                   | 4                     | 0                   | 0                       | 0                       | 0                             |
| Total           | 259                          | 221925                | 38500           | 178066                | 3157                  | 502                 | 204                     | 171                     | 67                            |