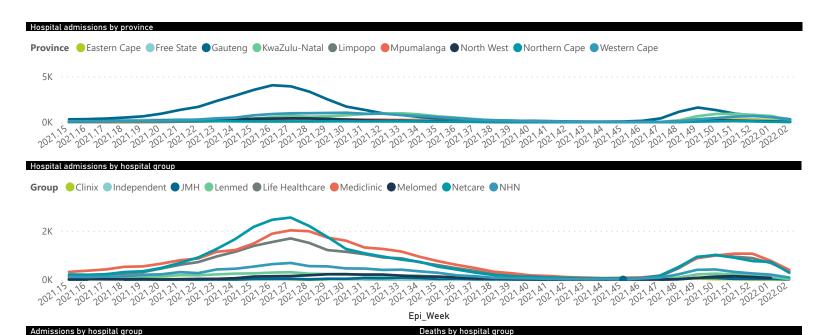

| Summary of reported COVID-19 admissions by province |                         |                       |                 |                       |                       |                     |                         |                         |                               |
|-----------------------------------------------------|-------------------------|-----------------------|-----------------|-----------------------|-----------------------|---------------------|-------------------------|-------------------------|-------------------------------|
| Province                                            | Facilities<br>Reporting | Admissions<br>to Date | Died to<br>Date | Discharged<br>to date | Currently<br>Admitted | Currently<br>in ICU | Currently<br>Ventilated | Currently<br>Oxygenated | Admissions in<br>Previous Day |
| Eastern Cape                                        | 18                      | 14675                 | 3293            | 11107                 | 204                   | 36                  | 15                      | 4                       | 6                             |
| Free State                                          | 20                      | 13203                 | 2194            | 10658                 | 174                   | 21                  | 14                      | 10                      | 7                             |
| Gauteng                                             | 96                      | 79752                 | 14190           | 63847                 | 1209                  | 202                 | 70                      | 63                      | 18                            |
| KwaZulu-Natal                                       | 47                      | 41988                 | 7134            | 33791                 | 645                   | 123                 | 41                      | 48                      | 22                            |
| Limpopo                                             | 7                       | 8542                  | 1675            | 6646                  | 82                    | 12                  | 7                       | 1                       | 2                             |
| Mpumalanga                                          | 9                       | 10693                 | 1633            | 8875                  | 102                   | 13                  | 7                       | 7                       | 2                             |
| North West                                          | 13                      | 11743                 | 1643            | 9569                  | 97                    | 16                  | 11                      | 16                      | 4                             |
| Northern Cape                                       | 6                       | 5235                  | 824             | 4118                  | 50                    | 3                   | 1                       | 0                       | 0                             |
| Western Cape                                        | 43                      | 36094                 | 5914            | 29455                 | 594                   | 76                  | 38                      | 22                      | 6                             |
| Total                                               | 259                     | 221925                | 38500           | 178066                | 3157                  | 502                 | 204                     | 171                     | 67                            |

Summary of reported COVID-19 admissions by hospital group

| Hospital_Group  | Facilities<br>Reporting<br>▼ | Admissions<br>to Date | Died to<br>Date | Discharged<br>to date | Currently<br>Admitted | Currently<br>in ICU | Currently<br>Ventilated | Currently<br>Oxygenated | Admissions in<br>Previous Day |
|-----------------|------------------------------|-----------------------|-----------------|-----------------------|-----------------------|---------------------|-------------------------|-------------------------|-------------------------------|
| NHN             | 69                           | 24003                 | 3586            | 18792                 | 400                   | 39                  | 25                      | 111                     | 11                            |
| Netcare         | 61                           | 61623                 | 12816           | 47553                 | 966                   | 187                 | 67                      | 3                       | 26                            |
| Life Healthcare | 51                           | 50946                 | 8395            | 42003                 | 497                   | 122                 | 26                      | 9                       | 30                            |
| Mediclinic      | 51                           | 61314                 | 10222           | 50260                 | 695                   | 90                  | 52                      | 14                      | 0                             |
| Lenmed          | 11                           | 11309                 | 1510            | 9339                  | 110                   | 22                  | 10                      | 6                       | 0                             |
| Clinix          | 6                            | 1963                  | 302             | 1381                  | 236                   | 20                  | 10                      | 7                       | 0                             |
| Melomed         | 5                            | 7876                  | 1245            | 6411                  | 196                   | 19                  | 12                      | 13                      | 0                             |
| JMH             | 4                            | 2716                  | 423             | 2169                  | 53                    | 3                   | 2                       | 8                       | 0                             |
| Independent     | 1                            | 175                   | 1               | 158                   | 4                     | 0                   | 0                       | 0                       | 0                             |
| Total           | 259                          | 221925                | 38500           | 178066                | 3157                  | 502                 | 204                     | 171                     | 67                            |