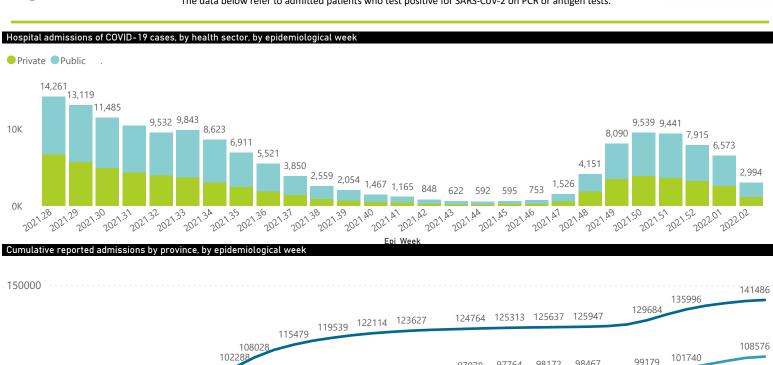

## NICD National COVID-19 Hospital Surveillance

National

The number of reported admissions may change day-to-day as enrolled facilities back-capture historical data. The Western Cape government has been unable to provide daily data on patients who are on oxygen or ventilated.

The data below refer to admitted patients who test positive for SARS-CoV-2 on PCR or antigen tests.

NATIONAL INSTITUTE FOR COMMUNICABLE DISEASES
Division of the National Health Laboratory Service