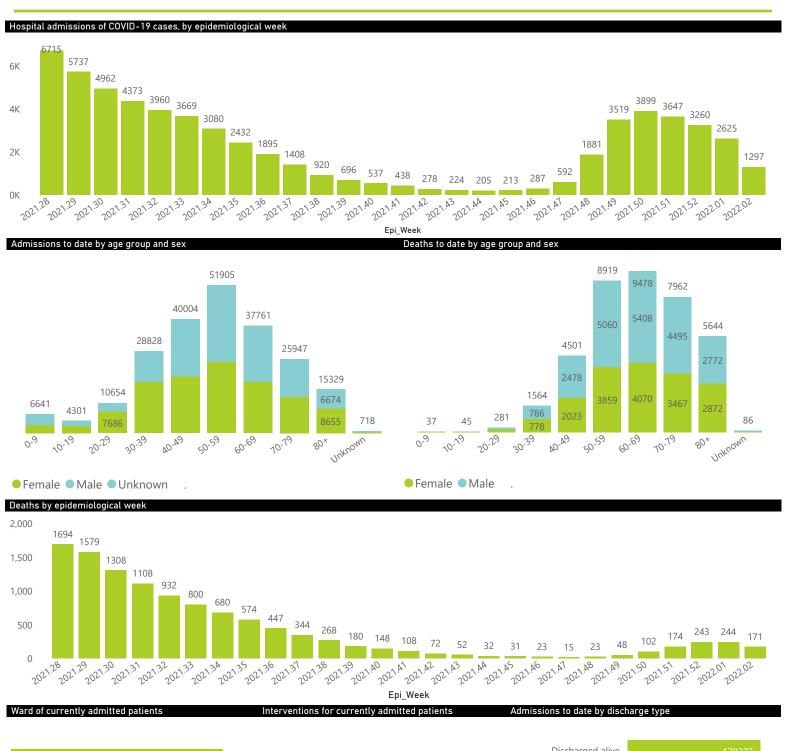

| 407                     | 266414                | 60467           | 188580                | 4994                  | 171                 | 105                     | 918                     | 51                            |  |
| Total                                                          | 666                     | 488502                | 98984           | 366852                | 8086                  | 655                 | 309                     | 1088                    | 73                            |  |



Private



The number of reported admissions may change day-to-day as enrolled facilities back-capture historical data. The data below refer to admitted patients who test positive for SARS-CoV-2 on PCR or antigen tests.







Private



The number of reported admissions may change day-to-day as enrolled facilities back-capture historical data. The data below refer to admitted patients who test positive for SARS-CoV-2 on PCR or antigen tests.



| Summary of reported COVID-19 admissions by province |                         |                       |                 |                       |                       |                     |                         |                         |                               |
|-----------------------------------------------------|-------------------------|-----------------------|-----------------|-----------------------|-----------------------|---------------------|-------------------------|-------------------------|-------------------------------|
| Province