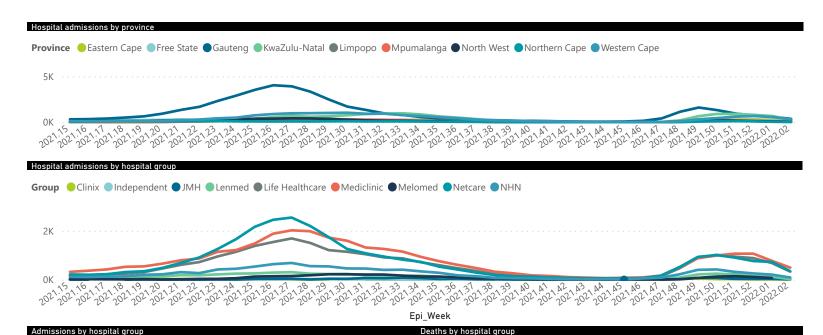

National

The number of reported admissions may change day-to-day as enrolled facilities back-capture historical data. The Western Cape government has been unable to provide daily data on patients who are on oxygen or ventilated. The data below refer to admitted patients who test positive for SARS-CoV-2 on PCR or antigen tests.

NATIONAL INSTITUTE FOR COMMUNICABLE DISEASES

28900 29559

19175 19578

10753 11011

National

The number of reported admissions may change day-to-day as enrolled facilities back-capture historical data. The Western Cape government has been unable to provide daily data on patients who are on oxygen or ventilated.

The data below refer to admitted patients who test positive for SARS-CoV-2 on PCR or antigen tests.

| Summary of reported COVID-19 admissions by province, by sector |                         |                       |                 |                       |                       |                     |                         |                         |                               |
|----------------------------------------------------------------|-------------------------|-----------------------|-----------------|-----------------------|-----------------------|---------------------|-------------------------|-------------------------|-------------------------------|
| Province                                                       | Facilities<br>Reporting | Admissions<br>to Date | Died to<br>Date | Discharged<br>to date | Currently<br>Admitted | Currently<br>in ICU | Currently<br>Ventilated | Currently<br>Oxygenated | Admissions in<br>Previous Day |
| Eastern Cape                                                   | 104                     | 46042                 | 12803           | 30440                 | 880                   | 37                  | 45                      | 160                     | 6                             |
| Private                                                        | 18                      | 14684                 | 3294            | 11112                 | 207                   | 36                  | 16                      | 5                       | 3                             |
| Public                                                         | 86                      | 31358                 | 9509            | 19328                 | 673                   | 1                   | 29                      | 155                     | 3                             |
| Free State                                                     | 55                      | 29570                 | 5872            | 21161                 | 409                   | 22                  | 17                      | 73                      | 3                             |
| Private                                                        | 20                      | 13212                 | 2195            | 10670                 | 170                   | 22                  | 14                      | 10                      | 0                             |
| Public                                                         | 35                      | 16358                 | 3677            | 10491                 | 239                   | 0                   | 3                       | 63                      | 3                             |
| Gauteng                                                        | 136                     | 141732                | 28925           | 106944                | 2655                  | 237                 | 106                     | 300                     | 22                            |
| Private                                                        | 96                      | 79800                 | 14195           | 63896                 | 1200                  | 190                 | 68                      | 63                      | 12                            |
| Public                                                         | 40                      | 61932                 | 14730           | 43048                 | 1455                  | 47                  | 38                      | 237                     | 10                            |
| KwaZulu-Natal                                                  | 116                     | 79655                 | 16529           | 58443                 | 1607                  | 151                 | 58                      | 286                     | 18                            |
| Private                                                        | 47                      | 42012                 | 7138            | 33819                 | 637                   | 119                 | 39                      | 48                      | 3                             |
| Public                                                         | 69                      | 37643                 | 9391            | 24624                 | 970                   | 32                  | 19                      | 238                     | 15                            |
| Limpopo                                                        | 48                      | 19584                 | 5162            | 13663                 | 160                   | 11                  | 10                      | 29                      | 4                             |
| Private                                                        | 7                       | 8545                  | 1676            | 6661                  | 69                    | 9                   | 7                       | 0                       | 0                             |
| Public                                                         | 41                      | 11039                 | 3486            | 7002                  | 91                    | 2                   | 3                       | 29                      | 4                             |
| Mpumalanga                                                     | 40                      | 20590                 | 4693            | 15150                 | 228                   | 14                  | 13                      | 29                      | 1                             |
| Private                                                        | 9                       | 10699                 | 1633            | 8887                  | 94                    | 13                  | 8                       | 7                       | 0                             |
| Public                                                         | 31                      | 9891                  | 3060            | 6263                  | 134                   | 1                   | 5                       | 22                      | 1                             |
| North West                                                     | 30                      | 31449                 | 4660            | 24114                 | 325                   | 19                  | 15                      | 159                     | 13                            |
| Private                                                        | 13                      | 11750                 | 1643            | 9578                  | 95                    | 15                  | 11                      | 15                      | 1                             |
| Public                                                         | 17                      | 19699                 | 3017            | 14536                 | 230                   | 4                   | 4                       | 144                     | 12                            |
| Northern Cape                                                  | 35                      | 11011                 | 2364            | 7985                  | 124                   | 7                   | 5                       | 30                      | 2                             |
| Private                                                        | 6                       | 5237                  | 824             | 4125                  | 45                    | 3                   | 1                       | 0                       | 0                             |
| Public                                                         | 29                      | 5774                  | 1540            | 3860                  | 79                    | 4                   | 4                       | 30                      | 2                             |
| Western Cape                                                   | 102                     | 108869                | 17976           | 88952                 | 1698                  | 157                 | 40                      | 22                      | 4                             |
| Private                                                        | 43                      | 36149                 | 5919            | 29524                 | 575                   | 77                  | 40                      | 22                      | 3                             |
| Public                                                         | 59                      | 72720                 | 12057           | 59428                 | 1123                  | 80                  | 0                       | 0                       | 1                             |
| Total                                                          | 666                     | 488502                | 98984           | 366852                | 8086                  | 655                 | 309                     | 1088                    | 73                            |

# NICD National COVID-19 Hospital Surveillance

National

The number of reported admissions may change day-to-day as enrolled facilities back-capture historical data. The Western Cape government has been unable to provide daily data on patients who are on oxygen or ventilated.

The data below refer to admitted patients who test positive for SARS-CoV-2 on PCR or antigen tests.

| Summary of reported COVID-19 admissions by province, by sector |                         |                       |                 |                       |                       |                     |                         |                         |                               |  |
|----------------------------------------------------------------|-------------------------|-----------------------|-----------------|-----------------------|-----------------------|---------------------|-------------------------|-------------------------|-------------------------------|--|
| Sector                                                         | Facilities<br>Reporting | Admissions<br>to Date | Died to<br>Date | Discharged<br>to date | Currently<br>Admitted | Currently<br>in ICU | Currently<br>Ventilated | Currently<br>Oxygenated | Admissions in<br>Previous Day |  |
| Private                                                        | 259                     | 222088                | 38517           | 178272                | 3092                  | 484                 | 204                     | 170                     | 22                            |  |
| Public                                                         | 407                     | 266414                | 60467           | 188580                | 4994                  | 171                 | 105                     | 918                     | 51                            |  |
| Total                                                          | 666                     | 488502                | 98984           | 366852                | 8086                  | 655                 | 309                     | 1088                    | 73                            |  |