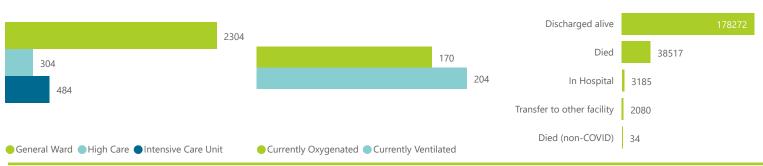

The data below refer to admitted patients who test positive for SARS-CoV-2 on PCR or antigen tests.

| Summary of reported COVID-19 admissions by province, by sector |                         |                       |                 |                       |                       |                     |                         |                         |                               |  |
|----------------------------------------------------------------|-------------------------|-----------------------|-----------------|-----------------------|-----------------------|---------------------|-------------------------|-------------------------|-------------------------------|--|
| Sector                                                         | Facilities<br>Reporting | Admissions<br>to Date | Died to<br>Date | Discharged<br>to date | Currently<br>Admitted | Currently<br>in ICU | Currently<br>Ventilated | Currently<br>Oxygenated | Admissions in<br>Previous Day |  |
| Private                                                        | 259                     | 222088                | 38517           | 178272                | 3092                  | 484                 | 204                     | 170                     | 22                            |  |
| Public                                                         | 407                     | 266414                | 60467           | 188580                | 4994                  | 171                 | 105                     | 918                     | 51                            |  |
| Total                                                          | 666                     | 488502                | 98984           | 366852                | 8086                  | 655                 | 309                     | 1088                    | 73                            |  |

Private

The number of reported admissions may change day-to-day as enrolled facilities back-capture historical data. The data below refer to admitted patients who test positive for SARS-CoV-2 on PCR or antigen tests.