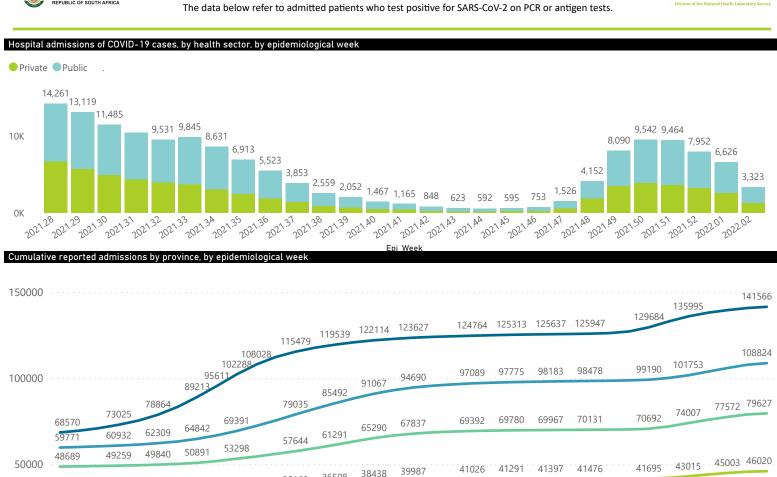

National

The number of reported admissions may change day-to-day as enrolled facilities back-capture historical data. The Western Cape government has been unable to provide daily data on patients who are on oxygen or ventilated. The data below refer to admitted patients who test positive for SARS-CoV-2 on PCR or antigen tests.

NATIONAL INSTITUTE FOR COMMUNICABLE DISEASES

28900 29559

19175 19578

10753 11011

National

The number of reported admissions may change day-to-day as enrolled facilities back-capture historical data. The Western Cape government has been unable to provide daily data on patients who are on oxygen or ventilated.