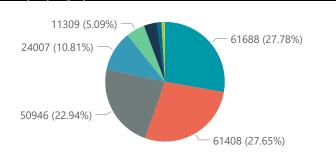

Summary of reported COVID-19 admissions by hospital group

| · · · · · · · · · · · · · · · · · · · | aa                           |                       |                 |                       |                       |                     |                         |                         |                               |
|---------------------------------------|------------------------------|-----------------------|-----------------|-----------------------|-----------------------|---------------------|-------------------------|-------------------------|-------------------------------|
| Hospital_Group                        | Facilities<br>Reporting<br>▼ | Admissions<br>to Date | Died to<br>Date | Discharged<br>to date | Currently<br>Admitted | Currently<br>in ICU | Currently<br>Ventilated | Currently<br>Oxygenated | Admissions in<br>Previous Day |
| NHN                                   | 69                           | 24007                 | 3587            | 18801                 | 394                   | 39                  | 25                      | 109                     | 1                             |
| Netcare                               | 61                           | 61688                 | 12828           | 47624                 | 945                   | 170                 | 66                      | 5                       | 21                            |
| Life Healthcare                       | 51                           | 50946                 | 8395            | 42003                 | 497                   | 122                 | 26                      | 9                       | 0                             |
| Mediclinic                            | 51                           | 61408                 | 10226           | 50386                 | 657                   | 89                  | 53                      | 13                      | 0                             |
| Lenmed                                | 11                           | 11309                 | 1510            | 9339                  | 110                   | 22                  | 10                      | 6                       | 0                             |
| Clinix                                | 6                            | 1963                  | 302             | 1381                  | 236                   | 20                  | 10                      | 7                       | 0                             |
| Melomed                               | 5                            | 7876                  | 1245            | 6411                  | 196                   | 19                  | 12                      | 13                      | 0                             |
| JMH                                   | 4                            | 2716                  | 423             | 2169                  | 53                    | 3                   | 2                       | 8                       | 0                             |
| Independent                           | 1                            | 175                   | 1               | 158                   | 4                     | 0                   | 0                       | 0                       | 0                             |
| Total                                 | 259                          | 222088                | 38517           | 178272                | 3092                  | 484                 | 204                     | 170                     | 22                            |