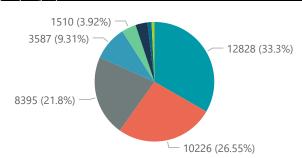

Summary of reported COVID-19 admissions by hospital group

| · · · · · · · · · · · · · · · · · · · | aa                           |                       |                 |                       |                       |                     |                         |                         |                               |
|---------------------------------------|------------------------------|-----------------------|-----------------|-----------------------|-----------------------|---------------------|-------------------------|-------------------------|-------------------------------|
| Hospital_Group                        | Facilities<br>Reporting<br>▼ | Admissions<br>to Date | Died to<br>Date | Discharged<br>to date | Currently<br>Admitted | Currently<br>in ICU | Currently<br>Ventilated | Currently<br>Oxygenated | Admissions in<br>Previous Day |
| NHN                                   | 69                           | 24007                 | 3587            | 18801                 | 394                   | 39                  | 25                      | 109                     | 1                             |
| Netcare                               | 61                           | 61688                 | 12828           | 47624                 | 945                   | 170                 | 66                      | 5                       | 21                            |
| Life Healthcare                       | 51                           | 50946                 | 8395            | 42003                 | 497                   | 122                 | 26                      | 9                       | 0                             |
| Mediclinic                            | 51                           | 61408                 | 10226           | 50386                 | 657                   | 89                  | 53                      | 13                      | 0                             |
| Lenmed                                | 11                           | 11309                 | 1510            | 9339                  | 110                   | 22                  | 10                      | 6                       | 0                             |
| Clinix                                | 6                            | 1963                  | 302             | 1381                  | 236                   | 20                  | 10                      | 7                       | 0                             |
| Melomed                               | 5                            | 7876                  | 1245            | 6411                  | 196                   | 19                  | 12                      | 13                      | 0                             |
| JMH                                   | 4                            | 2716                  | 423             | 2169                  | 53                    | 3                   | 2                       | 8                       | 0                             |
| Independent                           | 1                            | 175                   | 1               | 158                   | 4                     | 0                   | 0                       | 0                       | 0                             |
| Total                                 | 259                          | 222088                | 38517           | 178272                | 3092                  | 484                 | 204                     | 170                     | 22                            |