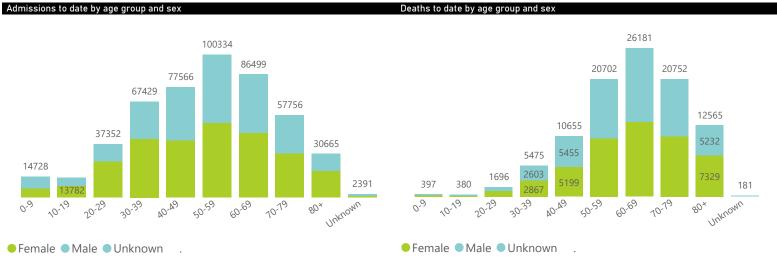

National

The number of reported admissions may change day-to-day as enrolled facilities back-capture historical data. The Western Cape government has been unable to provide daily data on patients who are on oxygen or ventilated. The data below refer to admitted patients who test positive for SARS-CoV-2 on PCR or antigen tests.

NATIONAL INSTITUTE FOR COMMUNICABLE DISEASES

28900 29559

19175 19578

10753 11011

National

The number of reported admissions may change day-to-day as enrolled facilities back-capture historical data. The Western Cape government has been unable to provide daily data on patients who are on oxygen or ventilated.