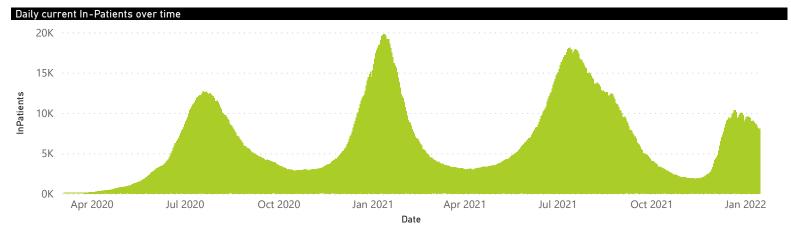

| 222088                | 38517           | 178272                | 3092                  | 484                 | 204                     | 170                     | 22                            |  |
| Public                                                         | 407                     | 266414                | 60467           | 188580                | 4994                  | 171                 | 105                     | 918                     | 51                            |  |
| Total                                                          | 666                     | 488502                | 98984           | 366852                | 8086                  | 655                 | 309                     | 1088                    | 73                            |  |



Private



The number of reported admissions may change day-to-day as enrolled facilities back-capture historical data. The data below refer to admitted patients who test positive for SARS-CoV-2 on PCR or antigen tests.







Private



The number of reported admissions may change day-to-day as enrolled facilities back-capture historical data. The data below refer to admitted patients who test positive for SARS-CoV-2 on PCR or antigen tests.



| Summary of reported COVID-19 admissions by province |                         |                       |                 |                       |                       |                     |                         |                         |                               |
|-----------------------------------------------------|---------------