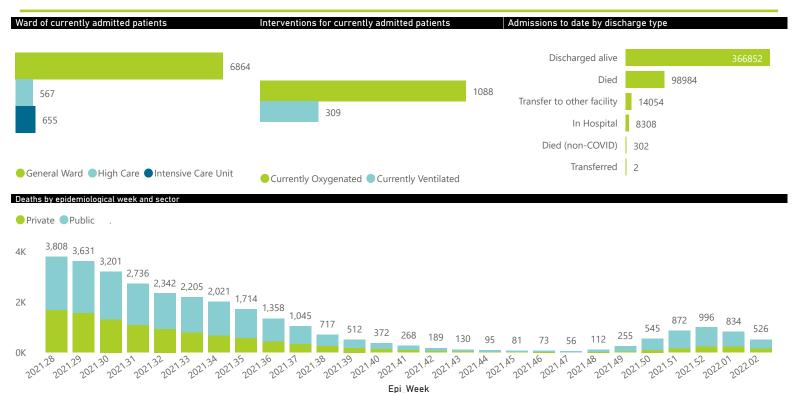

The data below refer to admitted patients who test positive for SARS-CoV-2 on PCR or antigen tests.

| Summary of reported COVID-19 admissions by province, by sector |                         |                       |                 |                       |                       |                     |                         |                         |                               |
|----------------------------------------------------------------|-------------------------|-----------------------|-----------------|-----------------------|-----------------------|---------------------|-------------------------|-------------------------|-------------------------------|
| Province                                                       | Facilities<br>Reporting | Admissions<br>to Date | Died to<br>Date | Discharged<br>to date | Currently<br>Admitted | Currently<br>in ICU | Currently<br>Ventilated | Currently<br>Oxygenated | Admissions in<br>Previous Day |
| Eastern Cape                                                   | 104                     | 46042                 | 12803           | 30440                 | 880                   | 37                  | 45                      | 160                     | 6                             |
| Private                                                        | 18                      | 14684                 | 3294            | 11112                 | 207                   | 36                  | 16                      | 5                       | 3                             |
| Public                                                         | 86                      | 31358                 | 9509            | 19328                 | 673                   | 1                   | 29                      | 155                     | 3                             |
| Free State                                                     | 55                      | 29570                 | 5872            | 21161                 | 409                   | 22                  | 17                      | 73                      | 3                             |
| Private                                                        | 20                      | 13212                 | 2195            | 10670                 | 170                   | 22                  | 14                      | 10                      | 0                             |
| Public                                                         | 35                      | 16358                 | 3677            | 10491                 | 239                   | 0                   | 3                       | 63                      | 3                             |
| Gauteng                                                        | 136                     | 141732                | 28925           | 106944                | 2655                  | 237                 | 106                     | 300                     | 22                            |
| Private                                                        | 96                      | 79800                 | 14195           | 63896                 | 1200                  | 190                 | 68                      | 63                      | 12                            |
| Public                                                         | 40                      | 61932                 | 14730           | 43048                 | 1455                  | 47                  | 38                      | 237                     | 10                            |
| KwaZulu-Natal                                                  | 116                     | 79655                 | 16529           | 58443                 | 1607                  | 151                 | 58                      | 286                     | 18                            |
| Private                                                        | 47                      | 42012                 | 7138            | 33819                 | 637                   | 119                 | 39                      | 48                      | 3                             |
| Public                                                         | 69                      | 37643                 | 9391            | 24624                 | 970                   | 32                  | 19                      | 238                     | 15                            |
| Limpopo                                                        | 48                      | 19584                 | 5162            | 13663                 | 160                   | 11                  | 10                      | 29                      | 4                             |
| Private                                                        | 7                       | 8545                  | 1676            | 6661                  | 69                    | 9                   | 7                       | 0                       | 0                             |
| Public                                                         | 41                      | 11039                 | 3486            | 7002                  | 91                    | 2                   | 3                       | 29                      | 4                             |
| Mpumalanga                                                     | 40                      | 20590                 | 4693            | 15150                 | 228                   | 14                  | 13                      | 29                      | 1                             |
| Private                                                        | 9                       | 10699                 | 1633            | 8887                  | 94                    | 13                  | 8                       | 7                       | 0                             |
| Public                                                         | 31                      | 9891                  | 3060            | 6263                  | 134                   | 1                   | 5                       | 22                      | 1                             |
| North West                                                     | 30                      | 31449                 | 4660            | 24114                 | 325                   | 19                  | 15                      | 159                     | 13                            |
| Private                                                        | 13                      | 11750                 | 1643            | 9578                  | 95                    | 15                  | 11                      | 15                      | 1                             |
| Public                                                         | 17                      | 19699                 | 3017            | 14536                 | 230                   | 4                   | 4                       | 144                     | 12                            |
| Northern Cape                                                  | 35                      | 11011                 | 2364            | 7985                  | 124                   | 7                   | 5                       | 30                      | 2                             |
| Private                                                        | 6                       | 5237                  | 824             | 4125                  | 45                    | 3                   | 1                       | 0                       | 0                             |
| Public                                                         | 29                      | 5774                  | 1540            | 3860                  | 79                    | 4                   | 4                       | 30                      | 2                             |
| Western Cape                                                   | 102                     | 108869                | 17976           | 88952                 | 1698                  | 157                 | 40                      | 22                      | 4                             |
| Private                                                        | 43                      | 36149                 | 5919            | 29524                 | 575                   | 77                  | 40                      | 22                      | 3                             |
| Public                                                         | 59                      | 72720                 | 12057           | 59428                 | 1123                  | 80                  | 0                       | 0                       | 1                             |
| Total                                                          | 666                     | 488502                | 98984           | 366852                | 8086                  | 655                 | 309                     | 1088                    | 73                            |

The data below refer to admitted patients who test positive for SARS-CoV-2 on PCR or antigen tests.

| Summary of reported COVID-19 admissions by province, by sector |                         |                       |                 |                       |                       |                     |                         |                         |                               |  |
|----------------------------------------------------------------|-------------------------|-----------------------|-----------------|-----------------------|-----------------------|---------------------|-------------------------|-------------------------|-------------------------------|--|
| Sector                                                         | Facilities<br>Reporting | Admissions<br>to Date | Died to<br>Date | Discharged<br>to date | Currently<br>Admitted | Currently<br>in ICU | Currently<br>Ventilated | Currently<br>Oxygenated | Admissions in<br>Previous Day |  |
| Private                                                        | 259                     | 222088                | 38517           | 178272                | 3092                  | 484                 | 204                     | 170                     | 22                            |  |
| Public                                                         | 407                     | 266414                | 60467           | 188580                | 4994                  | 171                 | 105                     | 918                     | 51                            |  |
| Total                                                          | 666                     | 488502                | 98984           | 366852                | 8086                  | 655                 | 309                     | 1088                    | 73                            |  |