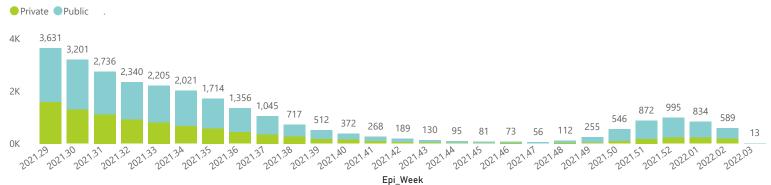

### Summary of reported COVID-19 admissions by province, by sector

| Province      | Facilities<br>Reporting | Admissions<br>to Date | Died to<br>Date | Discharged<br>to date | Currently<br>Admitted | Currently<br>in ICU | Currently<br>Ventilated | Currently<br>Oxygenated | Admissions in<br>Previous Day |
|---------------|-------------------------|-----------------------|-----------------|-----------------------|-----------------------|---------------------|-------------------------|-------------------------|-------------------------------|
| Eastern Cape  | 104                     | 46042                 | 12806           | 30448                 | 869                   | 37                  | 44                      | 157                     |                               |
| Private       | 18                      | 14684                 | 3296            | 11117                 | 200                   | 36                  | 15                      | 3                       |                               |
| Public        | 86                      | 31358                 | 9510            | 19331                 | 669                   | 1                   | 29                      | 154                     |                               |
| Free State    | 55                      | 29586                 | 5873            | 21180                 | 405                   | 23                  | 18                      | 73                      |                               |
| Private       | 20                      | 13223                 | 2196            | 10688                 | 162                   | 23                  | 15                      | 10                      |                               |
| Public        | 35                      | 16363                 | 3677            | 10492                 | 243                   | 0                   | 3                       | 63                      |                               |
| Gauteng       | 136                     | 141756                | 28932           | 106990                | 2628                  | 240                 | 108                     | 294                     |                               |
| Private       | 96                      | 79809                 | 14198           | 63930                 | 1176                  | 193                 | 69                      | 60                      |                               |
| Public        | 40                      | 61947                 | 14734           | 43060                 | 1452                  | 47                  | 39                      | 234                     |                               |
| KwaZulu-Natal | 116                     | 79666                 | 16531           | 58472                 | 1587                  | 146                 | 56                      | 284                     |                               |
| Private       | 47                      | 42023                 | 7140            | 33848                 | 617                   | 114                 | 37                      | 46                      |                               |
| Public        | 69                      | 37643                 | 9391            | 24624                 | 970                   | 32                  | 19                      | 238                     |                               |
| Limpopo       | 48                      | 19597                 | 5165            | 13673                 | 160                   | 12                  | 8                       | 29                      |                               |
| Private       | 7                       | 8558                  | 1679            | 6671                  | 69                    | 10                  | 5                       | 0                       |                               |
| Public        | 41                      | 11039                 | 3486            | 7002                  | 91                    | 2                   | 3                       | 29                      |                               |
| Mpumalanga    | 40                      | 20601                 | 4694            | 15162                 | 226                   | 14                  | 13                      | 29                      |                               |
| Private       | 9                       | 10710                 | 1634            | 8899                  | 92                    | 13                  | 8                       | 7                       |                               |
| Public        | 31                      | 9891                  | 3060            | 6263                  | 134                   | 1                   | 5                       | 22                      |                               |
| North West    | 30                      | 31467                 | 4662            | 24129                 | 325                   | 20                  | 15                      | 158                     |                               |
| Private       | 13                      | 11755                 | 1644            | 9584                  | 93                    | 15                  | 10                      | 15                      |                               |
| Public        | 17                      | 19712                 | 3018            | 14545                 | 232                   | 5                   | 5                       | 143                     |                               |
| Northern Cape | 35                      | 11012                 | 2364            | 7993                  | 117                   | 7                   | 5                       | 30                      |                               |
| Private       | 6                       | 5238                  | 824             | 4133                  | 38                    | 3                   | 1                       | 0                       |                               |
| Public        | 29                      | 5774                  | 1540            | 3860                  | 79                    | 4                   | 4                       | 30                      |                               |
| Western Cape  | 102                     | 109124                | 18031           | 89228                 | 1609                  | 147                 | 37                      | 23                      |                               |
| Private       | 43                      | 36188                 | 5926            | 29584                 | 547                   | 74                  | 37                      | 23                      |                               |
| Public        | 59                      | 72936                 | 12105           | 59644                 | 1062                  | 73                  |                         |                         |                               |
| Total         | 666                     | 488851                | 99058           | 367275                | 7926                  | 646                 | 304                     | 1077                    |                               |

National

| Summary of reported COVID-19 admissions by province, by sector |                         |                       |                 |                       |                       |                     |                         |                         |                               |  |
|----------------------------------------------------------------|-------------------------|-----------------------|-----------------|-----------------------|-----------------------|---------------------|-------------------------|-------------------------|-------------------------------|--|
| Sector                                                         | Facilities<br>Reporting | Admissions<br>to Date | Died to<br>Date | Discharged<br>to date | Currently<br>Admitted | Currently<br>in ICU | Currently<br>Ventilated | Currently<br>Oxygenated | Admissions in<br>Previous Day |  |
| Private                                                        | 259                     | 222188                | 38537           | 178454                | 2994                  | 481                 | 197                     | 164                     | 15                            |  |
| Public                                                         | 407                     | 266663                | 60521           | 188821                | 4932                  | 165                 | 107                     | 913                     | 27                            |  |
| Total                                                          | 666                     | 488851                | 99058           | 367275                | 7926                  | 646                 | 304                     | 1077                    | 42                            |  |