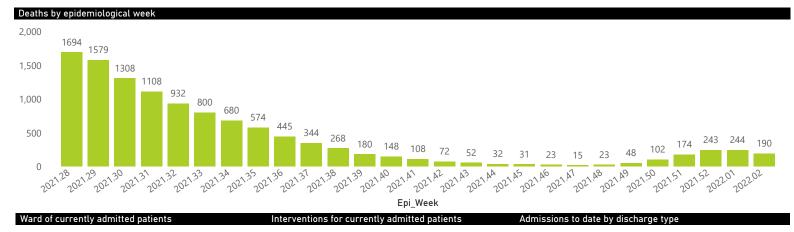

## Hospital admissions of COVID-19 cases, by epidemiological week

Deaths to date by age group and sex

Female Male

Admissions to date by age group and sex

Female Male Unknown