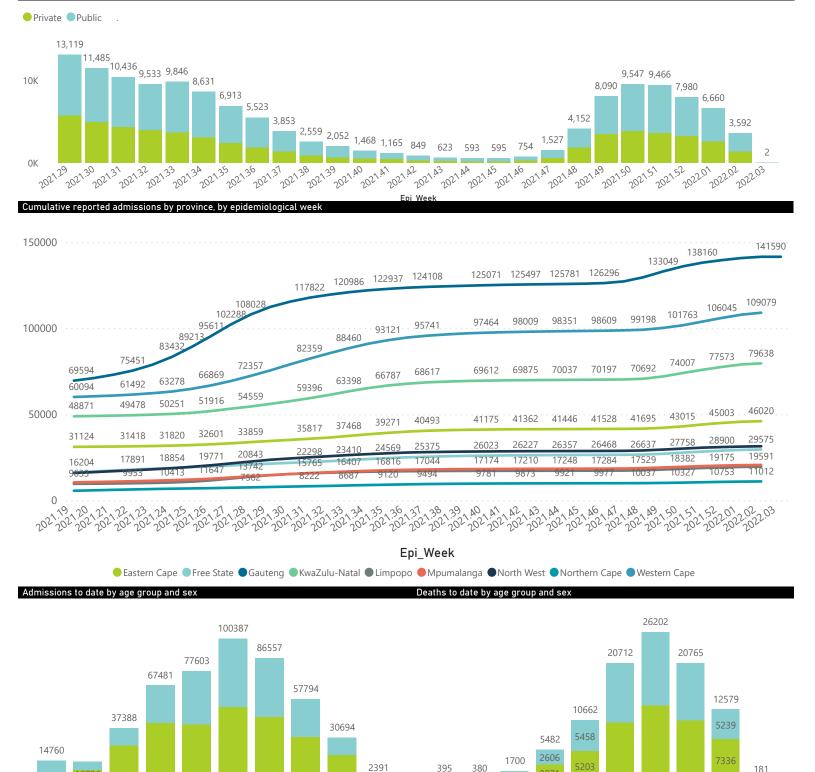

## NICD National COVID-19 Hospital Surveillance

The number of reported admissions may change day-to-day as enrolled facilities back-capture historical data. The Western Cape government has been unable to provide daily data on patients who are on oxygen or ventilated. The data below refer to admitted patients who test positive for SARS-CoV-2 on PCR or antigen tests.