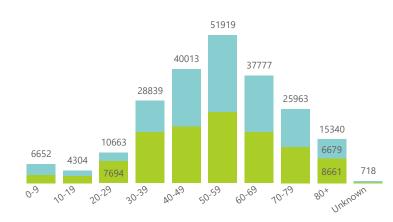

## Hospital admissions of COVID-19 cases, by epidemiological week

Deaths to date by age group and sex

Female Male

Admissions to date by age group and sex

Female Male Unknown