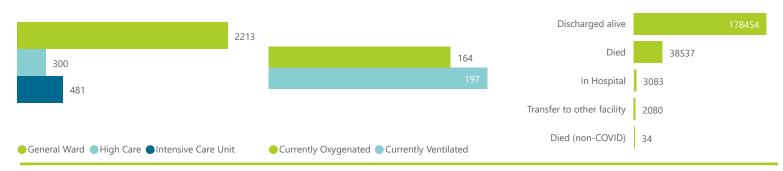

National

| Summary of reported COVID-19 admissions by province, by sector |                         |                       |                 |                       |                       |                     |                         |                         |                               |  |
|----------------------------------------------------------------|-------------------------|-----------------------|-----------------|-----------------------|-----------------------|---------------------|-------------------------|-------------------------|-------------------------------|--|
| Sector                                                         | Facilities<br>Reporting | Admissions<br>to Date | Died to<br>Date | Discharged<br>to date | Currently<br>Admitted | Currently<br>in ICU | Currently<br>Ventilated | Currently<br>Oxygenated | Admissions in<br>Previous Day |  |
| Private                                                        | 259                     | 222188                | 38537           | 178454                | 2994                  | 481                 | 197                     | 164                     | 15                            |  |
| Public                                                         | 407                     | 266663                | 60521           | 188821                | 4932                  | 165                 | 107                     | 913                     | 27                            |  |
| Total                                                          | 666                     | 488851                | 99058           | 367275                | 7926                  | 646                 | 304                     | 1077                    | 42                            |  |

# Summary of reported COVID-19 admissions by province

| Province      | Facilities<br>Reporting | Admissions<br>to Date | Died to<br>Date | Discharged<br>to date | Currently<br>Admitted | Currently<br>in ICU | Currently<br>Ventilated | Currently<br>Oxygenated | Admissions in<br>Previous Day |
|---------------|-------------------------|-----------------------|-----------------|-----------------------|-----------------------|---------------------|-------------------------|-------------------------|-------------------------------|
| Eastern Cape  | 18                      | 14684                 | 3296            | 11117                 | 200                   | 36                  | 15                      | 3                       | 1                             |
| Free State    | 20                      | 13223                 | 2196            | 10688                 | 162                   | 23                  | 15                      | 10                      | 0                             |
| Gauteng       | 96                      | 79809                 | 14198           | 63930                 | 1176                  | 193                 | 69                      | 60                      | 5                             |
| KwaZulu-Natal | 47                      | 42023                 | 7140            | 33848                 | 617                   | 114                 | 37                      | 46                      | 4                             |
| Limpopo       | 7                       | 8558                  | 1679            | 6671                  | 69                    | 10                  | 5                       | 0                       | 3                             |
| Mpumalanga    | 9                       | 10710                 | 1634            | 8899                  | 92                    | 13                  | 8                       | 7                       | 0                             |
| North West    | 13                      | 11755                 | 1644            | 9584                  | 93                    | 15                  | 10                      | 15                      | 2                             |
| Northern Cape | 6                       | 5238                  | 824             | 4133                  | 38                    | 3                   | 1                       | 0                       | 0                             |
| Western Cape  | 43                      | 36188                 | 5926            | 29584                 | 547                   | 74                  | 37                      | 23                      | 0                             |
| Total         | 259                     | 222188                | 38537           | 178454                | 2994                  | 481                 | 197                     | 164                     | 15                            |