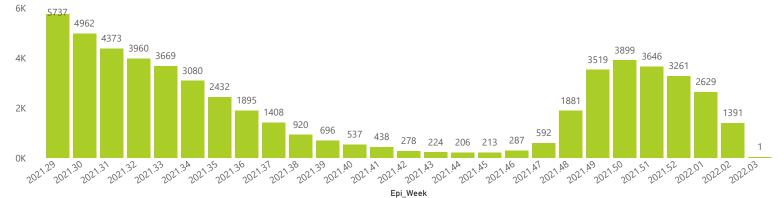

## Hospital admissions of COVID-19 cases, by health sector, by epidemiological week

Female Male Unknown

20-29

10-19

0.9

30-39

40-49

50-59