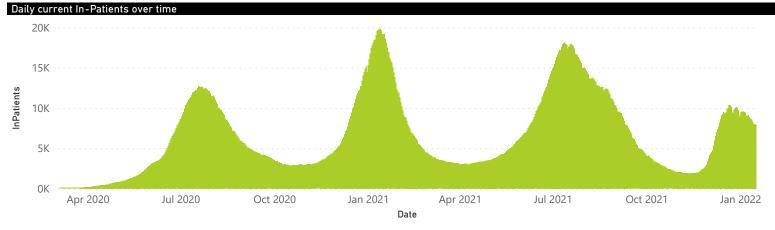

## NICD National COVID-19 Hospital Surveillance

Private

The number of reported admissions may change day-to-day as enrolled facilities back-capture historical data. The data below refer to admitted patients who test positive for SARS-CoV-2 on PCR or antigen tests.