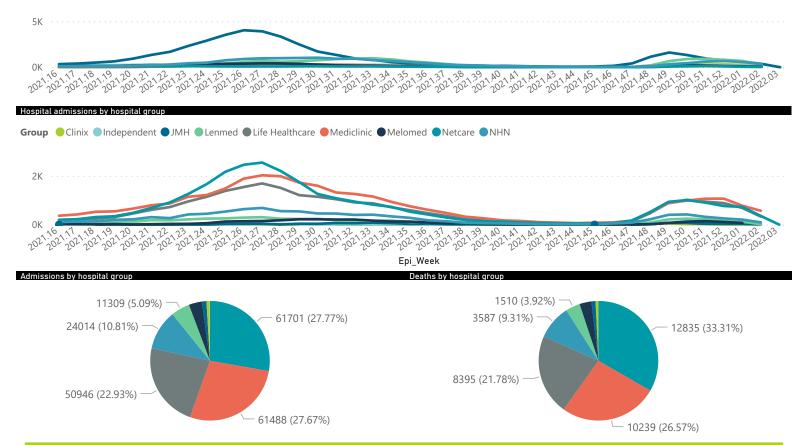

Summary of reported COVID-19 admissions by hospital group

| Hospital_Group  | Facilities<br>Reporting<br>▼ | Admissions<br>to Date | Died to<br>Date | Discharged<br>to date | Currently<br>Admitted | Currently<br>in ICU | Currently<br>Ventilated | Currently<br>Oxygenated | Admissions in<br>Previous Day |
|-----------------|------------------------------|-----------------------|-----------------|-----------------------|-----------------------|---------------------|-------------------------|-------------------------|-------------------------------|
| NHN             | 69                           | 24014                 | 3587            | 18807                 | 395                   | 39                  | 25                      | 109                     | 2                             |
| Netcare         | 61                           | 61701                 | 12835           | 47676                 | 903                   | 161                 | 64                      | 1                       | 13                            |
| Life Healthcare | 51                           | 50946                 | 8395            | 42003                 | 497                   | 122                 | 26                      | 9                       | 0                             |
| Mediclinic      | 51                           | 61488                 | 10239           | 50510                 | 600                   | 95                  | 48                      | 11                      | 0                             |
| Lenmed          | 11                           | 11309                 | 1510            | 9339                  | 110                   | 22                  | 10                      | 6                       | 0                             |
| Clinix          | 6                            | 1963                  | 302             | 1381                  | 236                   | 20                  | 10                      | 7                       | 0                             |
| Melomed         | 5                            | 7876                  | 1245            | 6411                  | 196                   | 19                  | 12                      | 13                      | 0                             |
| JMH             | 4                            | 2716                  | 423             | 2169                  | 53                    | 3                   | 2                       | 8                       | 0                             |
| Independent     | 1                            | 175                   | 1               | 158                   | 4                     | 0                   | 0                       | 0                       | 0                             |
| Total           | 259                          | 222188                | 38537           | 178454                | 2994                  | 481                 | 197                     | 164                     | 15                            |