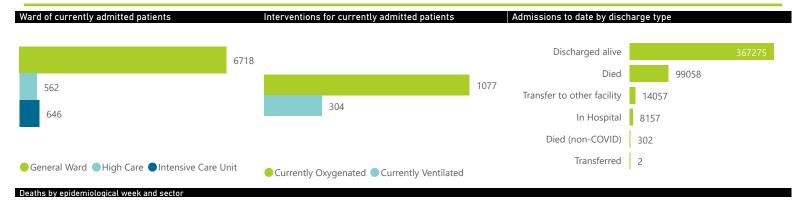

# NICD National COVID-19 Hospital Surveillance

The number of reported admissions may change day-to-day as enrolled facilities back-capture historical data. The Western Cape government has been unable to provide daily data on patients who are on oxygen or ventilated. The data below refer to admitted patients who test positive for SARS-CoV-2 on PCR or antigen tests.