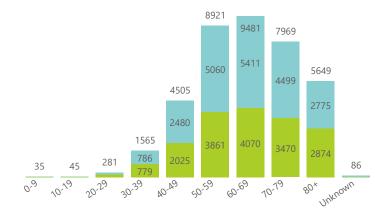

## Hospital admissions of COVID-19 cases, by epidemiological week

Deaths to date by age group and sex

Female Male

Admissions to date by age group and sex

Female Male Unknown