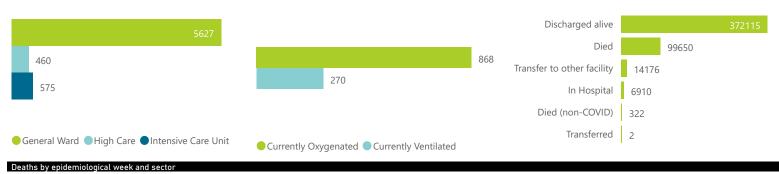

# Summary of reported COVID-19 admissions by province, by sector

| Province      | Facilities<br>Reporting | Admissions<br>to Date | Died to<br>Date | Discharged<br>to date | Currently<br>Admitted | Currently<br>in ICU | Currently<br>Ventilated | Currently<br>Oxygenated | Admissions in<br>Previous Day |
|---------------|-------------------------|-----------------------|-----------------|-----------------------|-----------------------|---------------------|-------------------------|-------------------------|-------------------------------|
| Eastern Cape  | 104                     | 46427                 | 12896           | 30963                 | 635                   | 27                  | 51                      | 98                      | 8                             |
| Private       | 18                      | 14850                 | 3316            | 11291                 | 173                   | 27                  | 10                      | 5                       | 7                             |
| Public        | 86                      | 31577                 | 9580            | 19672                 | 462                   | 0                   | 41                      | 93                      | 1                             |
| Free State    | 55                      | 29842                 | 5912            | 21492                 | 268                   | 14                  | 11                      | 47                      | 3                             |
| Private       | 20                      | 13319                 | 2211            | 10799                 | 131                   | 13                  | 9                       | 6                       | 0                             |
| Public        | 35                      | 16523                 | 3701            | 10693                 | 137                   | 1                   | 2                       | 41                      | 3                             |
| Gauteng       | 136                     | 142730                | 29044           | 108073                | 2390                  | 206                 | 90                      | 275                     | 18                            |
| Private       | 96                      | 80220                 | 14247           | 64387                 | 1081                  | 167                 | 57                      | 61                      | 10                            |
| Public        | 40                      | 62510                 | 14797           | 43686                 | 1309                  | 39                  | 33                      | 214                     | 8                             |
| KwaZulu-Natal | 116                     | 80503                 | 16669           | 59445                 | 1273                  | 146                 | 47                      | 231                     | 15                            |
| Private       | 47                      | 42308                 | 7176            | 34163                 | 554                   | 115                 | 32                      | 48                      | 2                             |
| Public        | 69                      | 38195                 | 9493            | 25282                 | 719                   | 31                  | 15                      | 183                     | 13                            |
| Limpopo       | 48                      | 19783                 | 5191            | 13811                 | 180                   | 7                   | 7                       | 34                      | 4                             |
| Private       | 7                       | 8623                  | 1684            | 6732                  | 67                    | 5                   | 1                       | 1                       | 1                             |
| Public        | 41                      | 11160                 | 3507            | 7079                  | 113                   | 2                   | 6                       | 33                      | 3                             |
| Mpumalanga    | 40                      | 20828                 | 4704            | 15402                 | 183                   | 13                  | 11                      | 23                      | 0                             |
| Private       | 9                       | 10809                 | 1641            | 8999                  | 85                    | 12                  | 7                       | 5                       | 0                             |
| Public        | 31                      | 10019                 | 3063            | 6403                  | 98                    | 1                   | 4                       | 18                      | 0                             |
| North West    | 30                      | 31640                 | 4685            | 24348                 | 253                   | 19                  | 15                      | 111                     | 4                             |
| Private       | 13                      | 11820                 | 1645            | 9657                  | 84                    | 14                  | 10                      | 16                      | 1                             |
| Public        | 17                      | 19820                 | 3040            | 14691                 | 169                   | 5                   | 5                       | 95                      | 3                             |
| Northern Cape | 35                      | 11135                 | 2380            | 8111                  | 100                   | 6                   | 6                       | 25                      | 0                             |
| Private       | 6                       | 5276                  | 825             | 4178                  | 30                    | 3                   | 2                       | 2                       | 0                             |
| Public        | 29                      | 5859                  | 1555            | 3933                  | 70                    | 3                   | 4                       | 23                      | 0                             |
| Western Cape  | 102                     | 110287                | 18169           | 90470                 | 1380                  | 137                 | 32                      | 24                      | 27                            |
| Private       | 43                      | 36508                 | 5957            | 29915                 | 506                   | 62                  | 32                      | 24                      | 3                             |
| Public        | 59                      | 73779                 | 12212           | 60555                 | 874                   | 75                  |                         |                         | 24                            |
| Total         | 666                     | 493175                | 99650           | 372115                | 6662                  | 575                 | 270                     | 868                     | 79                            |