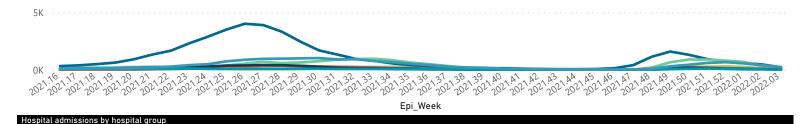

#### Summary of reported COVID-19 admissions by hospital group

| Hospital_Group  | Facilities<br>Reporting<br>▼ | Admissions<br>to Date | Died to<br>Date | Discharged<br>to date | Currently<br>Admitted | Currently<br>in ICU | Currently<br>Ventilated | Currently<br>Oxygenated | Admissions in<br>Previous Day |
|-----------------|------------------------------|-----------------------|-----------------|-----------------------|-----------------------|---------------------|-------------------------|-------------------------|-------------------------------|
| NHN             | 69                           | 24135                 | 3597            | 18924                 | 384                   | 32                  | 21                      | 108                     | 2                             |
| Netcare         | 61                           | 61982                 | 12879           | 47978                 | 842                   | 165                 | 51                      | 3                       | 21                            |
| Life Healthcare | 51                           | 51488                 | 8436            | 42628                 | 372                   | 92                  | 18                      | 9                       | 1                             |
| Mediclinic      | 51                           | 62002                 | 10299           | 51031                 | 540                   | 64                  | 38                      | 11                      | 0                             |
| Lenmed          | 11                           | 11382                 | 1517            | 9426                  | 87                    | 22                  | 8                       | 9                       | 0                             |
| Clinix          | 6                            | 1964                  | 303             | 1380                  | 238                   | 20                  | 10                      | 7                       | 0                             |
| Melomed         | 5                            | 7856                  | 1244            | 6393                  | 195                   | 19                  | 12                      | 13                      | 0                             |
| JMH             | 4                            | 2749                  | 426             | 2203                  | 49                    | 4                   | 2                       | 8                       | 0                             |
| Independent     | 1                            | 175                   | 1               | 158                   | 4                     | 0                   | 0                       | 0                       | 0                             |
| Total           | 259                          | 223733                | 38702           | 180121                | 2711                  | 418                 | 160                     | 168                     | 24                            |