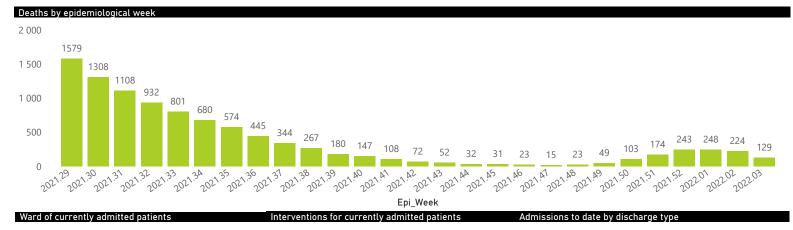

# 22 January 2022 NICD National COVID-19 Hospital Surveillance National National National National Nealth The number of reported admissions may change day-to-day as enrolled facilities back-capture historical data. National Intervention of currently admitted patients Interventions for currently admitted patients Admissions to date by discharge type