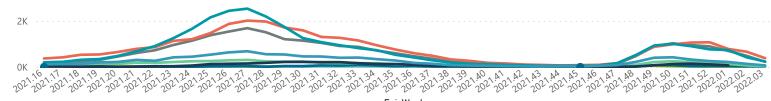

Hospital admissions by province

Province 🔶 Eastern Cape 🔵 Free State 🗣 Gauteng 🔍 KwaZulu-Natal 🗣 Limpopo 🔶 Mpumalanga 🗣 North West 🗣 Northern Cape

Epi\_Week