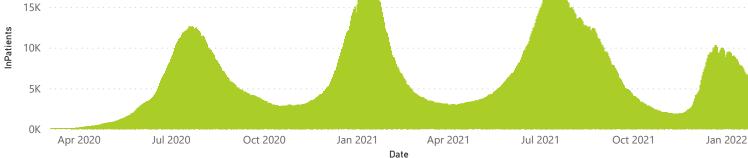

## NICD National COVID-19 Hospital Surveillance

The number of reported admissions may change day-to-day as enrolled facilities back-capture historical data. The Western Cape government has been unable to provide daily data on patients who are on oxygen or ventilated. The data below refer to admitted patients who test positive for SARS-CoV-2 on PCR or antigen tests.

# 22 January 2022 NICD National COVID-19 Hospital Surveillance National National National National Nealth The number of reported admissions may change day-to-day as enrolled facilities back-capture historical data. National Intervention of currently admitted patients Interventions for currently admitted patients Admissions to date by discharge type

# NICD National COVID-19 Hospital Surveillance

The number of reported admissions may change day-to-day as enrolled facilities back-capture historical data. The Western Cape government has been unable to provide daily data on patients who are on oxygen or ventilated. The data below refer to admitted patients who test positive for SARS-CoV-2 on PCR or antigen tests. NATIONAL INSTITUTE FOR COMMUNICABLE DISEASES