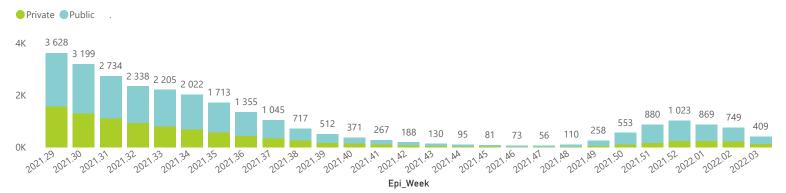

#### Hospital admissions of COVID-19 cases, by health sector, by epidemiological week

5545

2635

1725

403

385

20784

10738

Hospital admissions by province

Province 🔶 Eastern Cape 🔵 Free State 🗣 Gauteng 🔍 KwaZulu-Natal 🗣 Limpopo 🔶 Mpumalanga 🗣 North West 🗣 Northern Cape

Epi\_Week