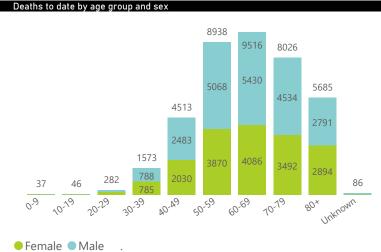

reported admissions may change day-to-day as enrolled facilities back-capture historical data. The Western Cape government has been unable to provide daily data on patients who are on oxygen or ventilated. The data below refer to admitted patients who test positive for SARS-CoV-2 on PCR or antigen tests. NATIONAL INSTITUTE FOR COMMUNICABLE DISEASES

National

COMMUNICABLE DISEASES Division of the National Health Laboratory Service





# NICD National COVID-19 Hospital Surveillance

Private



The number of reported admissions may change day-to-day as enrolled facilities back-capture historical data. The data below refer to admitted patients who test positive for SARS-CoV-2 on PCR or antigen tests.

NATIONAL INSTITUTE FOR COMMUNICABLE DISEASES



Admissions to date by age group and sex





Female Male Unknown





# NICD National COVID-19 Hospital Surveillance

Private



The number of reported admissions may change day-to-day as enrolled facilities back-capture historical data. The data below refer to admitted patients who test positive for SARS-CoV-2 on PCR or antigen tests.

NATIONAL INSTITUTE FOR COMMUNICABLE DISEASES

| Summary of reported COVID-19 | ummary of reported COVID-19 admissions by province |                       |                 |                       |                       |                     |                         |                         |                               |  |
|------------------------------|----------------------------------------------------|-----------------------|-----------------|-----------------------|----------------------