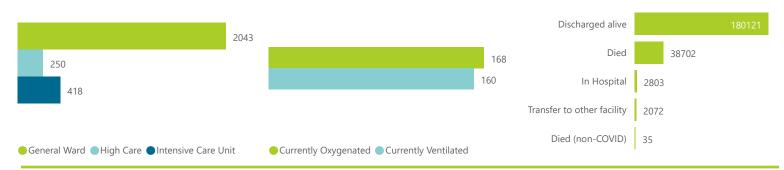

NATIONAL INSTITUTE FOR COMMUNICABLE DISEASES

| Summary of reported COVID-19 | ummary of reported COVID-19 admissions by province |                       |                 |                       |                       |                     |                         |                         |                               |  |
|------------------------------|----------------------------------------------------|-----------------------|-----------------|-----------------------|-----------------------|---------------------|-------------------------|-------------------------|-------------------------------|--|
| Province                     | Facilities<br>Reporting                            | Admissions<br>to Date | Died to<br>Date | Discharged<br>to date | Currently<br>Admitted | Currently<br>in ICU | Currently<br>Ventilated | Currently<br>Oxygenated | Admissions in<br>Previous Day |  |
| Gauteng                      | 96                                                 | 80220                 | 14247           | 64387                 | 1081                  | 167                 | 57                      | 61                      | 10                            |  |
| KwaZulu-Natal                | 47                                                 | 42308                 | 7176            | 34163                 | 554                   | 115                 | 32                      | 48                      | 2                             |  |
| Western Cape                 | 43                                                 | 36508                 | 5957            | 29915                 | 506                   | 62                  | 32                      | 24                      | 3                             |  |
| Eastern Cape                 | 18                                                 | 14850                 | 3316            | 11291                 | 173                   | 27                  | 10                      | 5                       | 7                             |  |
| Free State                   | 20                                                 | 13319                 | 2211            | 10799                 | 131                   | 13                  | 9                       | 6                       | 0                             |  |
| Mpumalanga                   | 9                                                  | 10809                 | 1641            | 8999                  | 85                    | 12                  | 7                       | 5                       | 0                             |  |
| North West                   | 13                                                 | 11820                 | 1645            | 9657                  | 84                    | 14                  | 10                      | 16                      | 1                             |  |
| Limpopo                      | 7                                                  | 8623                  | 1684            | 6732                  | 67                    | 5                   | 1                       | 1                       | 1                             |  |
| Northern Cape                | 6                                                  | 5276                  | 825             | 4178                  | 30                    | 3                   | 2                       | 2                       | 0                             |  |
| Total                        | 259                                                | 223733                | 38702           | 180121                | 2711                  | 418                 | 160                     | 168                     | 24                            |  |