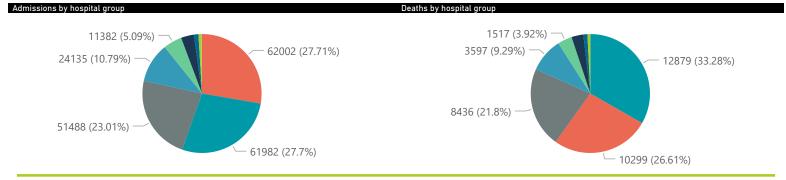

#### Summary of reported COVID-19 admissions by hospital group

| Hospital_Group  | Facilities<br>Reporting<br>▼ | Admissions<br>to Date | Died to<br>Date | Discharged<br>to date | Currently<br>Admitted | Currently<br>in ICU | Currently<br>Ventilated | Currently<br>Oxygenated | Admissions in<br>Previous Day |
|-----------------|------------------------------|-----------------------|-----------------|-----------------------|-----------------------|---------------------|-------------------------|-------------------------|-------------------------------|
| NHN             | 69                           | 24135                 | 3597            | 18924                 | 384                   | 32                  | 21                      | 108                     | 2                             |
| Netcare         | 61                           | 61982                 | 12879           | 47978                 | 842                   | 165                 | 51                      | 3                       | 21                            |
| Life Healthcare | 51                           | 51488                 | 8436            | 42628                 | 372                   | 92                  | 18                      | 9                       | 1                             |
| Mediclinic      | 51                           | 62002                 | 10299           | 51031                 | 540                   | 64                  | 38                      | 11                      | 0                             |
| Lenmed          | 11                           | 11382                 | 1517            | 9426                  | 87                    | 22                  | 8                       | 9                       | 0                             |
| Clinix          | 6                            | 1964                  | 303             | 1380                  | 238                   | 20                  | 10                      | 7                       | 0                             |
| Melomed         | 5                            | 7856                  | 1244            | 6393                  | 195                   | 19                  | 12                      | 13                      | 0                             |
| JMH             | 4                            | 2749                  | 426             | 2203                  | 49                    | 4                   | 2                       | 8                       | 0                             |
| Independent     | 1                            | 175                   | 1               | 158                   | 4                     | 0                   | 0                       | 0                       | 0                             |
| Total           | 259                          | 223733                | 38702           | 180121                | 2711                  | 418                 | 160                     | 168                     | 24                            |