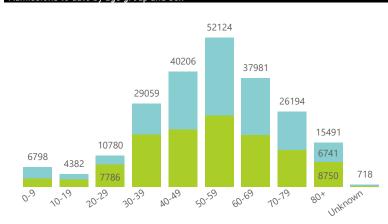

NATIONAL INSTITUTE FOR COMMUNICABLE DISEASES

Admissions to date by age group and sex

Female Male Unknown