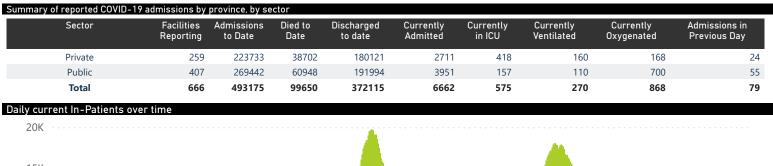

# Summary of reported COVID-19 admissions by province, by sector

| Province      | Facilities<br>Reporting | Admissions<br>to Date | Died to<br>Date | Discharged<br>to date | Currently<br>Admitted | Currently<br>in ICU | Currently<br>Ventilated | Currently<br>Oxygenated | Admissions in<br>Previous Day |
|---------------|-------------------------|-----------------------|-----------------|-----------------------|-----------------------|---------------------|-------------------------|-------------------------|-------------------------------|
| Eastern Cape  | 104                     | 46427                 | 12896           | 30963                 | 635                   | 27                  | 51                      | 98                      | 8                             |
| Private       | 18                      | 14850                 | 3316            | 11291                 | 173                   | 27                  | 10                      | 5                       | 7                             |
| Public        | 86                      | 31577                 | 9580            | 19672                 | 462                   | 0                   | 41                      | 93                      | 1                             |
| Free State    | 55                      | 29842                 | 5912            | 21492                 | 268                   | 14                  | 11                      | 47                      | 3                             |
| Private       | 20                      | 13319                 | 2211            | 10799                 | 131                   | 13                  | 9                       | 6                       | 0                             |
| Public        | 35                      | 16523                 | 3701            | 10693                 | 137                   | 1                   | 2                       | 41                      | 3                             |
| Gauteng       | 136                     | 142730                | 29044           | 108073                | 2390                  | 206                 | 90                      | 275                     | 18                            |
| Private       | 96                      | 80220                 | 14247           | 64387                 | 1081                  | 167                 | 57                      | 61                      | 10                            |
| Public        | 40                      | 62510                 | 14797           | 43686                 | 1309                  | 39                  | 33                      | 214                     | 8                             |
| KwaZulu-Natal | 116                     | 80503                 | 16669           | 59445                 | 1273                  | 146                 | 47                      | 231                     | 15                            |
| Private       | 47                      | 42308                 | 7176            | 34163                 | 554                   | 115                 | 32                      | 48                      | 2                             |
| Public        | 69                      | 38195                 | 9493            | 25282                 | 719                   | 31                  | 15                      | 183                     | 13                            |
| Limpopo       | 48                      | 19783                 | 5191            | 13811                 | 180                   | 7                   | 7                       | 34                      | 4                             |
| Private       | 7                       | 8623                  | 1684            | 6732                  | 67                    | 5                   | 1                       | 1                       | 1                             |
| Public        | 41                      | 11160                 | 3507            | 7079                  | 113                   | 2                   | 6                       | 33                      | 3                             |
| Mpumalanga    | 40                      | 20828                 | 4704            | 15402                 | 183                   | 13                  | 11                      | 23                      | 0                             |
| Private       | 9                       | 10809                 | 1641            | 8999                  | 85                    | 12                  | 7                       | 5                       | 0                             |
| Public        | 31                      | 10019                 | 3063            | 6403                  | 98                    | 1                   | 4                       | 18                      | 0                             |
| North West    | 30                      | 31640                 | 4685            | 24348                 | 253                   | 19                  | 15                      | 111                     | 4                             |
| Private       | 13                      | 11820                 | 1645            | 9657                  | 84                    | 14                  | 10                      | 16                      | 1                             |
| Public        | 17                      | 19820                 | 3040            | 14691                 | 169                   | 5                   | 5                       | 95                      | 3                             |
| Northern Cape | 35                      | 11135                 | 2380            | 8111                  | 100                   | 6                   | 6                       | 25                      | 0                             |
| Private       | 6                       | 5276                  | 825             | 4178                  | 30                    | 3                   | 2                       | 2                       | 0                             |
| Public        | 29                      | 5859                  | 1555            | 3933                  | 70                    | 3                   | 4                       | 23                      | 0                             |
| Western Cape  | 102                     | 110287                | 18169           | 90470                 | 1380                  | 137                 | 32                      | 24                      | 27                            |
| Private       | 43                      | 36508                 | 5957            | 29915                 | 506                   | 62                  | 32                      | 24                      | 3                             |
| Public        | 59                      | 73779                 | 12212           | 60555                 | 874                   | 75                  |                         |                         | 24                            |
| Total         | 666                     | 493175                | 99650           | 372115                | 6662                  | 575                 | 270                     | 868                     | 79                            |