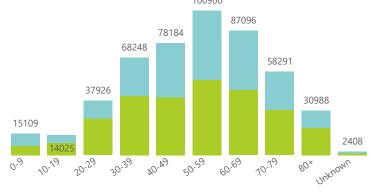

# Summary of reported COVID-19 admissions by province, by sector

| Province      | Facilities<br>Reporting | Admissions<br>to Date | Died to<br>Date | Discharged<br>to date | Currently<br>Admitted | Currently<br>in ICU | Currently<br>Ventilated | Currently<br>Oxygenated | Admissions in<br>Previous Day |
|---------------|-------------------------|-----------------------|-----------------|-----------------------|-----------------------|---------------------|-------------------------|-------------------------|-------------------------------|
| Eastern Cape  | 104                     | 46427                 | 12896           | 30963                 | 635                   | 27                  | 51                      | 98                      | 8                             |
| Private       | 18                      | 14850                 | 3316            | 11291                 | 173                   | 27                  | 10                      | 5                       | 7                             |
| Public        | 86                      | 31577                 | 9580            | 19672                 | 462                   | 0                   | 41                      | 93                      | 1                             |
| Free State    | 55                      | 29842                 | 5912            | 21492                 | 268                   | 14                  | 11                      | 47                      | 3                             |
| Private       | 20                      | 13319                 | 2211            | 10799                 | 131                   | 13                  | 9                       | 6                       | 0                             |
| Public        | 35                      | 16523                 | 3701            | 10693                 | 137                   | 1                   | 2                       | 41                      | 3                             |
| Gauteng       | 136                     | 142730                | 29044           | 108073                | 2390                  | 206                 | 90                      | 275                     | 18                            |
| Private       | 96                      | 80220                 | 14247           | 64387                 | 1081                  | 167                 | 57                      | 61                      | 10                            |
| Public        | 40                      | 62510                 | 14797           | 43686                 | 1309                  | 39                  | 33                      | 214                     | 8                             |
| KwaZulu-Natal | 116                     | 80503                 | 16669           | 59445                 | 1273                  | 146                 | 47                      | 231                     | 15                            |
| Private       | 47                      | 42308                 | 7176            | 34163                 | 554                   | 115                 | 32                      | 48                      | 2                             |
| Public        | 69                      | 38195                 | 9493            | 25282                 | 719                   | 31                  | 15                      | 183                     | 13                            |
| Limpopo       | 48                      | 19783                 | 5191            | 13811                 | 180                   | 7                   | 7                       | 34                      | 4                             |
| Private       | 7                       | 8623                  | 1684            | 6732                  | 67                    | 5                   | 1                       | 1                       | 1                             |
| Public        | 41                      | 11160                 | 3507            | 7079                  | 113                   | 2                   | 6                       | 33                      | 3                             |
| Mpumalanga    | 40                      | 20828                 | 4704            | 15402                 | 183                   | 13                  | 11                      | 23                      | 0                             |
| Private       | 9                       | 10809                 | 1641            | 8999                  | 85                    | 12                  | 7                       | 5                       | 0                             |
| Public        | 31                      | 10019                 | 3063            | 6403                  | 98                    | 1                   | 4                       | 18                      | 0                             |
| North West    | 30                      | 31640                 | 4685            | 24348                 | 253                   | 19                  | 15                      | 111                     | 4                             |
| Private       | 13                      | 11820                 | 1645            | 9657                  | 84                    | 14                  | 10                      | 16                      | 1                             |
| Public        | 17                      | 19820                 | 3040            | 14691                 | 169                   | 5                   | 5                       | 95                      | 3                             |
| Northern Cape | 35                      | 11135                 | 2380            | 8111                  | 100                   | 6                   | 6                       | 25                      | 0                             |
| Private       | 6                       | 5276                  | 825             | 4178                  | 30                    | 3                   | 2                       | 2                       | 0                             |
| Public        | 29                      | 5859                  | 1555            | 3933                  | 70                    | 3                   | 4                       | 23                      | 0                             |
| Western Cape  | 102                     | 110287                | 18169           | 90470                 | 1380                  | 137                 | 32                      | 24                      | 27                            |
| Private       | 43                      | 36508                 | 5957            | 29915                 | 506                   | 62                  | 32                      | 24                      | 3                             |
| Public        | 59                      | 73779                 | 12212           | 60555                 | 874                   | 75                  |                         |                         | 24                            |
| Total         | 666                     | 493175                | 99650           | 372115                | 6662                  | 575                 | 270                     | 868                     | 79                            |

NATIONAL INSTITUTE FOR COMMUNICABLE DISEASES

| Summary of reported COVID-19 | ummary of reported COVID-19 admissions by province |                       |                 |                       |                       |                     |                         |                         |                               |  |
|------------------------------|----------------------------------------------------|-----------------------|-----------------|-----------------------|-----------------------|---------------------|-------------------------|-------------------------|-------------------------------|--|
| Province                     | Facilities<br>Reporting                            | Admissions<br>to Date | Died to<br>Date | Discharged<br>to date | Currently<br>Admitted | Currently<br>in ICU | Currently<br>Ventilated | Currently<br>Oxygenated | Admissions in<br>Previous Day |  |
| Gauteng                      | 96                                                 | 80220                 | 14247           | 64387                 | 1081                  | 167                 | 57                      | 61                      | 10                            |  |
| KwaZulu-Natal                | 47                                                 | 42308                 | 7176            | 34163                 | 554                   | 115                 | 32                      | 48                      | 2                             |  |
| Western Cape                 | 43                                                 | 36508                 | 5957            | 29915                 | 506                   | 62                  | 32                      | 24                      | 3                             |  |
| Eastern Cape                 | 18                                                 | 14850                 | 3316            | 11291                 | 173                   | 27                  | 10                      | 5                       | 7                             |  |
| Free State                   | 20                                                 | 13319                 | 2211            | 10799                 | 131                   | 13                  | 9                       | 6                       | 0                             |  |
| Mpumalanga                   | 9                                                  | 10809                 | 1641            | 8999                  | 85                    | 12                  | 7                       | 5                       | 0                             |  |
| North West                   | 13                                                 | 11820                 | 1645            | 9657                  | 84                    | 14                  | 10                      | 16                      | 1                             |  |
| Limpopo                      | 7                                                  | 8623                  | 1684            | 6732                  | 67                    | 5                   | 1                       | 1                       | 1                             |  |
| Northern Cape                | 6                                                  | 5276                  | 825             | 4178                  | 30                    | 3                   | 2                       | 2                       | 0                             |  |
| Total                        | 259                                                | 223733                | 38702           | 180121                | 2711                  | 418                 | 160                     | 168                     | 24                            |  |