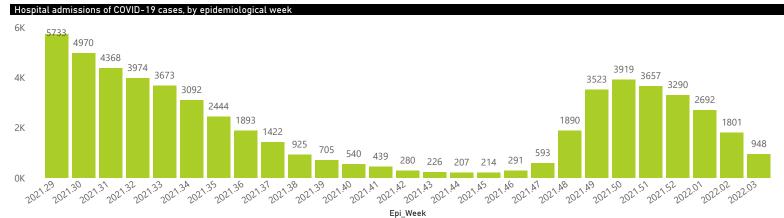

## NICD National COVID-19 Hospital Surveillance

The number of reported admissions may change day-to-day as enrolled facilities back-capture historical data. The Western Cape government has been unable to provide daily data on patients who are on oxygen or ventilated. The data below refer to admitted patients who test positive for SARS-CoV-2 on PCR or antigen tests.

# 22 January 2022 NICD National COVID-19 Hospital Surveillance National National National National Nealth The number of reported admissions may change day-to-day as enrolled facilities back-capture historical data. National Intervention of currently admitted patients Interventions for currently admitted patients Admissions to date by discharge type