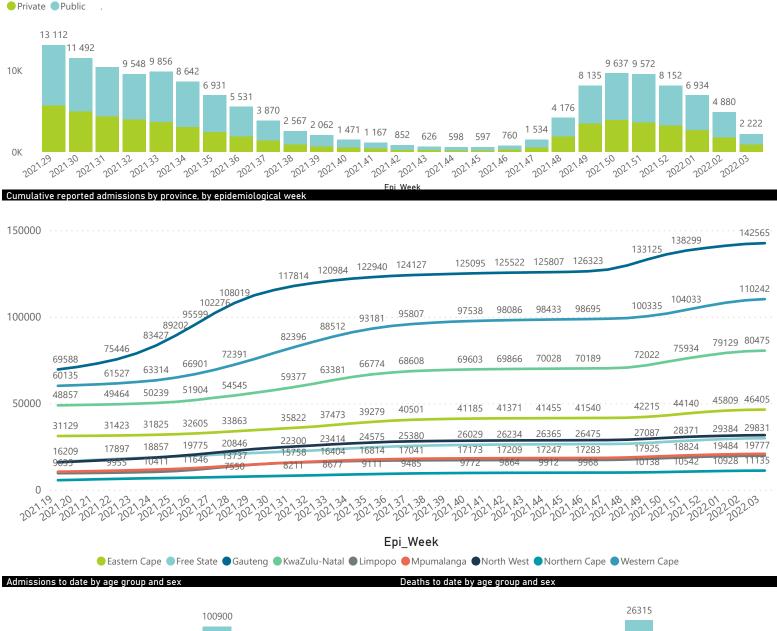

## NICD National COVID-19 Hospital Surveillance

The number of reported admissions may change day-to-day as enrolled facilities back-capture historical data. The Western Cape government has been unable to provide daily data on patients who are on oxygen or ventilated. The data below refer to admitted patients who test positive for SARS-CoV-2 on PCR or antigen tests.

Hospital admissions by province

Province 🔶 Eastern Cape 🔵 Free State 🗣 Gauteng 🔍 KwaZulu-Natal 🗣 Limpopo 🔶 Mpumalanga 🗣 North West 🗣 Northern Cape

Epi\_Week