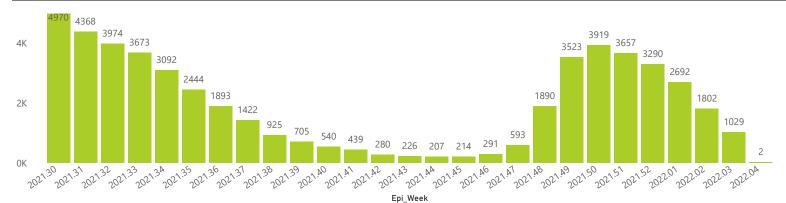

## Hospital admissions of COVID-19 cases, by health sector, by epidemiological week

Private Public 11,492 10,430 9,546 9,856 9,640 9,572 10K 8.642 8,135 8,153 6,937 6.931 5,531 4,884 4,177 3,870 2,567 2,062 1,471 1,168 852 2.369 1,535 2021.38 2021,45 2021,46 2021,48 0K 2021.30 2021.32 2021.33 2021.34 2021.35 2021.36 2021.37 2021.39 2021.40 2021,43 2021,44 2021,47 2021.50 2022.01 2022.03 2022.04 2021.31 2021.42 2021,49 2021.51 2021.52 2022.02 2021.41 Epi Week Cumulative reported admissions by province, by epidemiological week 122112 123639 124462 29708 29841 19688 19786 2021.35 2021.40 2022.04 2021.31 2021.33 31,38,39 151 52 201 AT 1.48, 202, 202 A9,50,51 , 26 Epi\_Week ● Eastern Cape ● Free State ● Gauteng ● KwaZulu-Natal ● Limpopo ● Mpumalanga ● North West ● Northern Cape ● Western Cape Deaths to date by age group and sex Admissions to date by age group and sex 