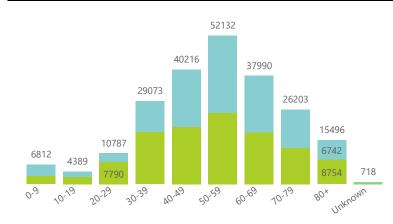

## Hospital admissions of COVID-19 cases, by health sector, by epidemiological week

Private Public 11,492 10,430 9,546 9,856 9,640 9,572 10K 8.642 8,135 8,153 6,937 6.931 5,531 4,884 4,177 3,870 2,567 2,062 1,471 1,168 852 2.369 1,535 2021.38 2021,45 2021,46 2021,48 0K 2021.30 2021.32 2021.33 2021.34 2021.35 2021.36 2021.37 2021.39 2021.40 2021,43 2021,44 2021,47 2021.50 2022.01 2022.03 2022.04 2021.31 2021.42 2021,49 2021.51 2021.52 2022.02 2021.41 Epi Week Cumulative reported admissions by province, by epidemiological week 122112 123639 124462 29708 29841 19688 19786 2021.35 2021.40 2022.04 2021.31 2021.33 31,38,39 151 52 201 AT 1.48, 202, 202 A9,50,51 , 26 Epi\_Week ● Eastern Cape ● Free State ● Gauteng ● KwaZulu-Natal ● Limpopo ● Mpumalanga ● North West ● Northern Cape ● Western Cape Deaths to date by age group and sex Admissions to date by age group and sex 