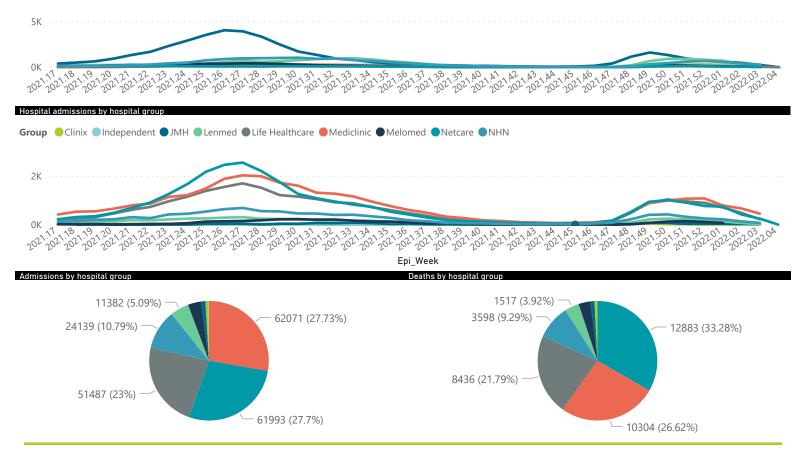

Summary of reported COVID-19 admissions by hospital group

| Hospital_Group  | Facilities<br>Reporting<br>▼ | Admissions<br>to Date | Died to<br>Date | Discharged<br>to date | Currently<br>Admitted | Currently<br>in ICU | Currently<br>Ventilated | Currently<br>Oxygenated | Admissions in<br>Previous Day |
|-----------------|------------------------------|-----------------------|-----------------|-----------------------|-----------------------|---------------------|-------------------------|-------------------------|-------------------------------|
| NHN             | 69                           | 24139                 | 3598            | 18927                 | 384                   | 32                  | 21                      | 106                     | 2                             |
| Netcare         | 61                           | 61993                 | 12883           | 47999                 | 830                   | 155                 | 50                      | 1                       | 5                             |
| Life Healthcare | 51                           | 51487                 | 8436            | 42627                 | 372                   | 92                  | 18                      | 9                       | 0                             |
| Mediclinic      | 51                           | 62071                 | 10304           | 51113                 | 522                   | 67                  | 37                      | 9                       | 0                             |
| Lenmed          | 11                           | 11382                 | 1517            | 9426                  | 87                    | 22                  | 8                       | 9                       | 0                             |
| Clinix          | 6                            | 1964                  | 303             | 1380                  | 238                   | 20                  | 10                      | 7                       | 0                             |
| Melomed         | 5                            | 7856                  | 1244            | 6393                  | 195                   | 19                  | 12                      | 13                      | 0                             |
| JMH             | 4                            | 2749                  | 426             | 2203                  | 49                    | 4                   | 2                       | 8                       | 0                             |
| Independent     | 1                            | 175                   | 1               | 158                   | 4                     | 0                   | 0                       | 0                       | 0                             |
| Total           | 259                          | 223816                | 38712           | 180226                | 2681                  | 411                 | 158                     | 162                     | 7                             |