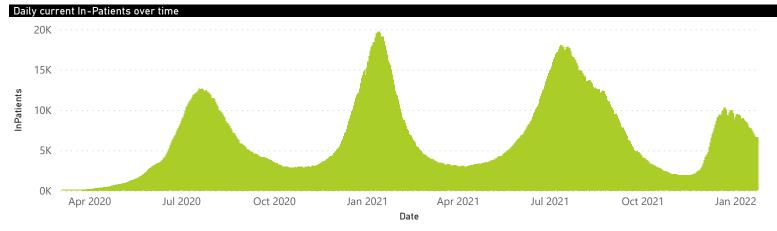

## NICD National COVID-19 Hospital Surveillance

The number of reported admissions may change day-to-day as enrolled facilities back-capture historical data. The Western Cape government has been unable to provide daily data on patients who are on oxygen or ventilated. The data below refer to admitted patients who test positive for SARS-CoV-2 on PCR or antigen tests.