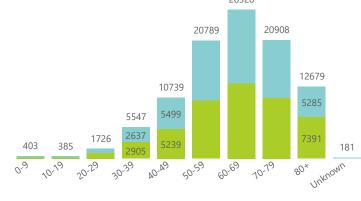

## Hospital admissions of COVID-19 cases, by health sector, by epidemiological week

Private Public 11,492 10,430 9,546 9,856 9,640 9,572 10K 8.642 8,135 8,153 6,937 6.931 5,531 4,884 4,177 3,870 2,567 2,062 1,471 1,168 852 2.369 1,535 2021.38 2021,45 2021,46 2021,48 0K 2021.30 2021.32 2021.33 2021.34 2021.35 2021.36 2021.37 2021.39 2021.40 2021,43 2021,44 2021,47 2021.50 2022.01 2022.03 2022.04 2021.31 2021.42 2021,49 2021.51 2021.52 2022.02 2021.41 Epi Week Cumulative reported admissions by province, by epidemiological week 122112 123639 124462 29708 29841 19688 19786 2021.35 2021.40 2022.04 2021.31 2021.33 31,38,39 151 52 201 AT 1.48, 202, 202 A9,50,51 , 26 Epi\_Week ● Eastern Cape ● Free State ● Gauteng ● KwaZulu-Natal ● Limpopo ● Mpumalanga ● North West ● Northern Cape ● Western Cape Deaths to date by age group and sex Admissions to date by age group and sex 