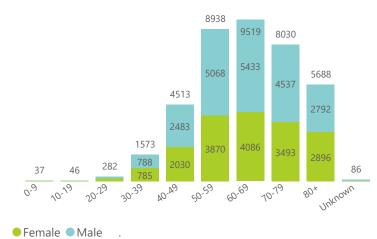

## Hospital admissions of COVID-19 cases, by health sector, by epidemiological week

Private Public 11,492 10,430 9,546 9,856 9,640 9,572 10K 8.642 8,135 8,153 6,937 6.931 5,531 4,884 4,177 3,870 2,567 2,062 1,471 1,168 852 2.369 1,535 2021.38 2021,45 2021,46 2021,48 0K 2021.30 2021.32 2021.33 2021.34 2021.35 2021.36 2021.37 2021.39 2021.40 2021,43 2021,44 2021,47 2021.50 2022.01 2022.03 2022.04 2021.31 2021.42 2021,49 2021.51 2021.52 2022.02 2021.41 Epi Week Cumulative reported admissions by province, by epidemiological week 122112 123639 124462 29708 29841 19688 19786 2021.35 2021.40 2022.04 2021.31 2021.33 31,38,39 151 52 201 AT 1.48, 202, 202 A9,50,51 , 26 Epi\_Week ● Eastern Cape ● Free State ● Gauteng ● KwaZulu-Natal ● Limpopo ● Mpumalanga ● North West ● Northern Cape ● Western Cape Deaths to date by age group and sex Admissions to date by age group and sex 