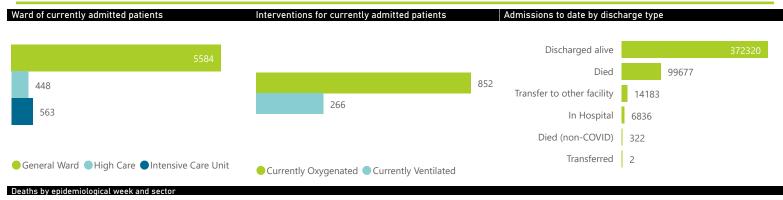

## Summary of reported COVID-19 admissions by province, by sector

| Province      | Facilities<br>Reporting | Admissions<br>to Date | Died to<br>Date | Discharged<br>to date | Currently<br>Admitted | Currently<br>in ICU | Currently<br>Ventilated | Currently<br>Oxygenated | Admissions in<br>Previous Day |
|---------------|-------------------------|-----------------------|-----------------|-----------------------|-----------------------|---------------------|-------------------------|-------------------------|-------------------------------|
| Eastern Cape  | 104                     | 46427                 | 12897           | 30964                 | 633                   | 27                  | 51                      | 97                      | 1                             |
| Private       | 18                      | 14850                 | 3317            | 11292                 | 171                   | 27                  | 10                      | 5                       | 1                             |
| Public        | 86                      | 31577                 | 9580            | 19672                 | 462                   | 0                   | 41                      | 92                      | 0                             |
| Free State    | 55                      | 29852                 | 5913            | 21501                 | 267                   | 15                  | 11                      | 49                      | 3                             |
| Private       | 20                      | 13326                 | 2211            | 10807                 | 130                   | 14                  | 9                       | 5                       | 1                             |
| Public        | 35                      | 16526                 | 3702            | 10694                 | 137                   | 1                   | 2                       | 44                      | 2                             |
| Gauteng       | 136                     | 142746                | 29052           | 108128                | 2343                  | 197                 | 87                      | 268                     | 4                             |
| Private       | 96                      | 80228                 | 14249           | 64409                 | 1067                  | 161                 | 57                      | 61                      | 0                             |
| Public        | 40                      | 62518                 | 14803           | 43719                 | 1276                  | 36                  | 30                      | 207                     | 4                             |
| KwaZulu-Natal | 116                     | 80524                 | 16670           | 59462                 | 1274                  | 142                 | 47                      | 227                     | 3                             |
| Private       | 47                      | 42325                 | 7177            | 34173                 | 560                   | 111                 | 32                      | 46                      | 3                             |
| Public        | 69                      | 38199                 | 9493            | 25289                 | 714                   | 31                  | 15                      | 181                     | 0                             |
| Limpopo       | 48                      | 19792                 | 5192            | 13817                 | 182                   | 9                   | 7                       | 35                      | 1                             |
| Private       | 7                       | 8632                  | 1685            | 6738                  | 69                    | 7                   | 1                       | 2                       | 1                             |
| Public        | 41                      | 11160                 | 3507            | 7079                  | 113                   | 2                   | 6                       | 33                      | 0                             |
| Mpumalanga    | 40                      | 20836                 | 4704            | 15410                 | 183                   | 13                  | 11                      | 23                      | 0                             |
| Private       | 9                       | 10817                 | 1641            | 9007                  | 85                    | 12                  | 7                       | 5                       | 0                             |
| Public        | 31                      | 10019                 | 3063            | 6403                  | 98                    | 1                   | 4                       | 18                      | 0                             |
| North West    | 30                      | 31646                 | 4687            | 24354                 | 249                   | 19                  | 16                      | 106                     | 4                             |
| Private       | 13                      | 11823                 | 1646            | 9661                  | 82                    | 13                  | 10                      | 14                      | 1                             |
| Public        | 17                      | 19823                 | 3041            | 14693                 | 167                   | 6                   | 6                       | 92                      | 3                             |
| Northern Cape | 35                      | 11137                 | 2380            | 8113                  | 100                   | 7                   | 6                       | 25                      | 0                             |
| Private       | 6                       | 5278                  | 825             | 4180                  | 30                    | 4                   | 2                       | 2                       | 0                             |
| Public        | 29                      | 5859                  | 1555            | 3933                  | 70                    | 3                   | 4                       | 23                      | 0                             |
| Western Cape  | 102                     | 110380                | 18182           | 90571                 | 1364                  | 134                 | 30                      | 22                      | 10                            |
| Private       | 43                      | 36537                 | 5961            | 29959                 | 487                   | 62                  | 30                      | 22                      | 0                             |
| Public        | 59                      | 73843                 | 12221           | 60612                 | 877                   | 72                  |                         |                         | 10                            |
| Total         | 666                     | 493340                | 99677           | 372320                | 6595                  | 563                 | 266                     | 852                     | 26                            |

NATIONAL INSTITUTE FOR COMMUNICABLE DISEASES

National

| Summary of reported COVID-19 admissions by province, by sector |                         |                       |                 |                       |                       |                     |                         |                         |                               |
|----------------------------------------------------------------|-------------------------|-----------------------|-----------------|-----------------------|-----------------------|---------------------|-------------------------|-------------------------|-------------------------------|
| Sector                                                         | Facilities<br>Reporting | Admissions<br>to Date | Died to<br>Date | Discharged<br>to date | Currently<br>Admitted | Currently<br>in ICU | Currently<br>Ventilated | Currently<br>Oxygenated | Admissions in<br>Previous Day |
| Private                                                        | 259                     | 223816                | 38712           | 180226                | 2681                  | 411                 | 158                     | 162                     | 7                             |
| Public                                                         | 407                     | 269524                | 60965           | 192094                | 3914                  | 152                 | 108                     | 690                     | 19                            |
| Total                                                          | 666                     | 493340                | 99677           | 372320                | 6595                  | 563                 | 266                     | 852                     | 26                            |