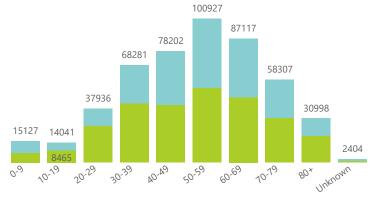

## Hospital admissions of COVID-19 cases, by health sector, by epidemiological week

Private Public 11,492 10,430 9,546 9,856 9,640 9,572 10K 8.642 8,135 8,153 6,937 6.931 5,531 4,884 4,177 3,870 2,567 2,062 1,471 1,168 852 2.369 1,535 2021.38 2021,45 2021,46 2021,48 0K 2021.30 2021.32 2021.33 2021.34 2021.35 2021.36 2021.37 2021.39 2021.40 2021,43 2021,44 2021,47 2021.50 2022.01 2022.03 2022.04 2021.31 2021.42 2021,49 2021.51 2021.52 2022.02 2021.41 Epi Week Cumulative reported admissions by province, by epidemiological week 122112 123639 124462 29708 29841 19688 19786 2021.35 2021.40 2022.04 2021.31 2021.33 31,38,39 151 52 201 AT 1.48, 202, 202 A9,50,51 , 26 Epi\_Week ● Eastern Cape ● Free State ● Gauteng ● KwaZulu-Natal ● Limpopo ● Mpumalanga ● North West ● Northern Cape ● Western Cape Deaths to date by age group and sex Admissions to date by age group and sex 