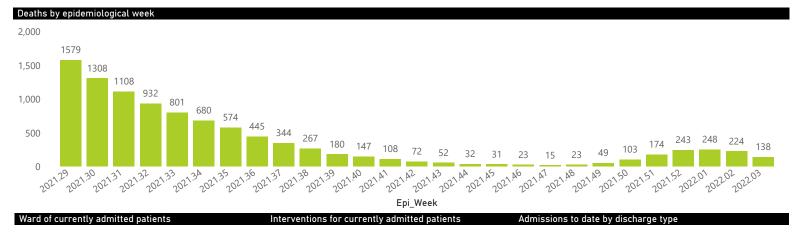

## Hospital admissions of COVID-19 cases, by epidemiological week

Deaths to date by age group and sex

Admissions to date by age group and sex

Female Male Unknown