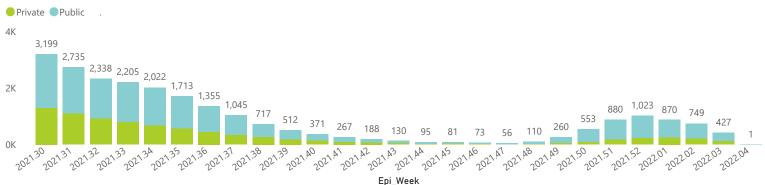

## Hospital admissions of COVID-19 cases, by health sector, by epidemiological week

Private Public 11,492 10,430 9,546 9,856 9,640 9,572 10K 8.642 8,135 8,153 6,937 6.931 5,531 4,884 4,177 3,870 2,567 2,062 1,471 1,168 852 2.369 1,535 2021.38 2021,45 2021,46 2021,48 0K 2021.30 2021.32 2021.33 2021.34 2021.35 2021.36 2021.37 2021.39 2021.40 2021,43 2021,44 2021,47 2021.50 2022.01 2022.03 2022.04 2021.31 2021.42 2021,49 2021.51 2021.52 2022.02 2021.41 Epi Week Cumulative reported admissions by province, by epidemiological week 122112 123639 124462 29708 29841 19688 19786 2021.35 2021.40 2022.04 2021.31 2021.33 31,38,39 151 52 201 AT 1.48, 202, 202 A9,50,51 , 26 Epi\_Week ● Eastern Cape ● Free State ● Gauteng ● KwaZulu-Natal ● Limpopo ● Mpumalanga ● North West ● Northern Cape ● Western Cape Deaths to date by age group and sex Admissions to date by age group and sex 