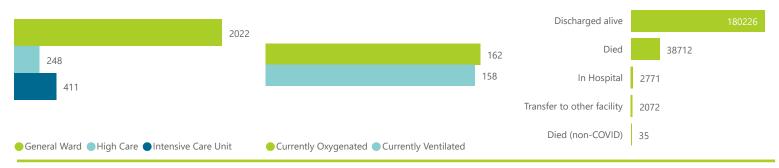

NATIONAL INSTITUTE FOR COMMUNICABLE DISEASES

National

| Summary of reported COVID-19 admissions by province, by sector |                         |                       |                 |                       |                       |                     |                         |                         |                               |
|----------------------------------------------------------------|-------------------------|-----------------------|-----------------|-----------------------|-----------------------|---------------------|-------------------------|-------------------------|-------------------------------|
| Sector                                                         | Facilities<br>Reporting | Admissions<br>to Date | Died to<br>Date | Discharged<br>to date | Currently<br>Admitted | Currently<br>in ICU | Currently<br>Ventilated | Currently<br>Oxygenated | Admissions in<br>Previous Day |
| Private                                                        | 259                     | 223816                | 38712           | 180226                | 2681                  | 411                 | 158                     | 162                     | 7                             |
| Public                                                         | 407                     | 269524                | 60965           | 192094                | 3914                  | 152                 | 108                     | 690                     | 19                            |
| Total                                                          | 666                     | 493340                | 99677           | 372320                | 6595                  | 563                 | 266                     | 852                     | 26                            |