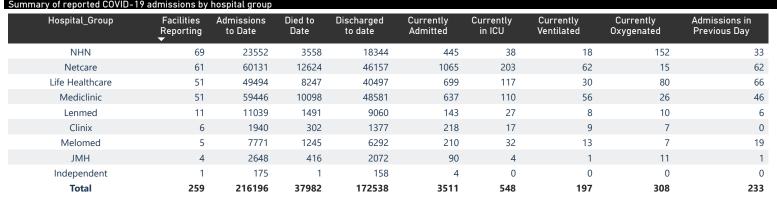

The data below refer to admitted patients who test positive for SARS-CoV-2 on PCR or antigen tests.

| Summary of reported COVID-19 admissions by province, by sector |                         |                       |                 |                       |                       |                     |                         |                         |                               |
|----------------------------------------------------------------|-------------------------|-----------------------|-----------------|-----------------------|-----------------------|---------------------|-------------------------|-------------------------|-------------------------------|
| Sector                                                         | Facilities<br>Reporting | Admissions<br>to Date | Died to<br>Date | Discharged<br>to date | Currently<br>Admitted | Currently<br>in ICU | Currently<br>Ventilated | Currently<br>Oxygenated | Admissions in<br>Previous Day |
| Private                                                        | 259                     | 216196                | 37982           | 172538                | 3511                  | 548                 | 197                     | 308                     | 233                           |
| Public                                                         | 407                     | 255707                | 58580           | 179248                | 5868                  | 174                 | 115                     | 1109                    | 239                           |
| Total                                                          | 666                     | 471903                | 96562           | 351786                | 9379                  | 722                 | 312                     | 1417                    | 472                           |