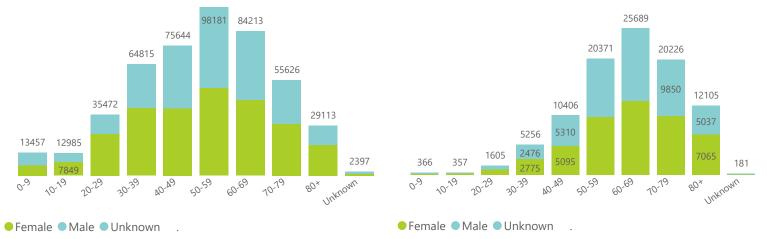

## NICD National COVID-19 Hospital Surveillance

National

The number of reported admissions may change day-to-day as enrolled facilities back-capture historical data.

The Western Cape government has been unable to provide daily data on patients who are on oxygen or ventilated.

The data below refer to admitted patients who test positive for SARS-CoV-2 on PCR or antigen tests.

NATIONAL INSTITUTE FOR COMMUNICABLE DISEASES

The number of reported admissions may change day-to-day as enrolled facilities back-capture historical data.

The Western Cape government has been unable to provide daily data on patients who are on oxygen or ventilated.

The data below refer to admitted patients who test positive for SARS-CoV-2 on PCR or antigen tests.