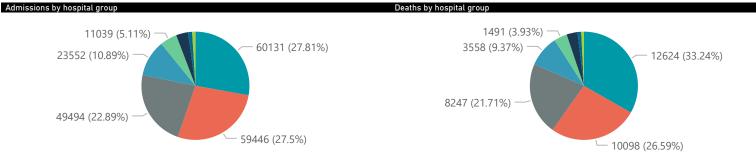

| Summary of reported COVID-19 admissions by province, by sector |                         |                       |                 |                       |                       |                     |                         |                         |                               |
|----------------------------------------------------------------|-------------------------|-----------------------|-----------------|-----------------------|-----------------------|---------------------|-------------------------|-------------------------|-------------------------------|
| Province                                                       | Facilities<br>Reporting | Admissions<br>to Date | Died to<br>Date | Discharged<br>to date | Currently<br>Admitted | Currently<br>in ICU | Currently<br>Ventilated | Currently<br>Oxygenated | Admissions in<br>Previous Day |
| Eastern Cape                                                   | 104                     | 44269                 | 12433           | 28956                 | 986                   | 22                  | 36                      | 175                     | 57                            |
| Private                                                        | 18                      | 14167                 | 3223            | 10623                 | 251                   | 21                  | 8                       | 22                      | 21                            |
| Public                                                         | 86                      | 30102                 | 9210            | 18333                 | 735                   | 1                   | 28                      | 153                     | 36                            |
| Free State                                                     | 55                      | 28485                 | 5726            | 20240                 | 479                   | 30                  | 24                      | 116                     | 47                            |
| Private                                                        | 20                      | 12830                 | 2159            | 10300                 | 200                   | 27                  | 19                      | 19                      | 19                            |
| Public                                                         | 35                      | 15655                 | 3567            | 9940                  | 279                   | 3                   | 5                       | 97                      | 28                            |
| Gauteng                                                        | 136                     | 138465                | 28491           | 103708                | 3170                  | 287                 | 118                     | 504                     | 121                           |
| Private                                                        | 96                      | 78368                 | 14039           | 62509                 | 1321                  | 233                 | 72                      | 104                     | 63                            |
| Public                                                         | 40                      | 60097                 | 14452           | 41199                 | 1849                  | 54                  | 46                      | 400                     | 58                            |
| KwaZulu-Natal                                                  | 116                     | 76143                 | 16049           | 55120                 | 1965                  | 150                 | 53                      | 270                     | 90                            |
| Private                                                        | 47                      | 40602                 | 7019            | 32363                 | 813                   | 124                 | 36                      | 78                      | 49                            |
| Public                                                         | 69                      | 35541                 | 9030            | 22757                 | 1152                  | 26                  | 17                      | 192                     | 41                            |
| Limpopo                                                        | 48                      | 18867                 | 4995            | 13030                 | 257                   | 20                  | 15                      | 64                      | 24                            |
| Private                                                        | 7                       | 8291                  | 1654            | 6401                  | 100                   | 16                  | 10                      | 6                       | 8                             |
| Public                                                         | 41                      | 10576                 | 3341            | 6629                  | 157                   | 4                   | 5                       | 58                      | 16                            |
| Mpumalanga                                                     | 40                      | 19974                 | 4603            | 14577                 | 295                   | 32                  | 13                      | 51                      | 6                             |
| Private                                                        | 9                       | 10458                 | 1615            | 8627                  | 133                   | 29                  | 8                       | 12                      | 4                             |
| Public                                                         | 31                      | 9516                  | 2988            | 5950                  | 162                   | 3                   | 5                       | 39                      | 2                             |
| North West                                                     | 30                      | 30718                 | 4573            | 23415                 | 416                   | 19                  | 15                      | 163                     | 29                            |
| Private                                                        | 13                      | 11545                 | 1629            | 9363                  | 121                   | 12                  | 8                       | 30                      | 9                             |
| Public                                                         | 17                      | 19173                 | 2944            | 14052                 | 295                   | 7                   | 7                       | 133                     | 20                            |
| Northern Cape                                                  | 35                      | 10570                 | 2318            | 7597                  | 130                   | 12                  | 10                      | 42                      | 9                             |
| Private                                                        | 6                       | 5061                  | 807             | 3966                  | 49                    | 10                  | 8                       | 5                       | 4                             |
| Public                                                         | 29                      | 5509                  | 1511            | 3631                  | 81                    | 2                   | 2                       | 37                      | 5                             |
| Western Cape                                                   | 102                     | 104412                | 17374           | 85143                 | 1681                  | 150                 | 28                      | 32                      | 89                            |
| Private                                                        | 43                      | 34874                 | 5837            | 28386                 | 523                   | 76                  | 28                      | 32                      | 56                            |
| Public                                                         | 59                      | 69538                 | 11537           | 56757                 | 1158                  | 74                  |                         |                         | 33                            |
| Total                                                          | 666                     | 471903                | 96562           | 351786                | 9379                  | 722                 | 312                     | 1417                    | 472                           |