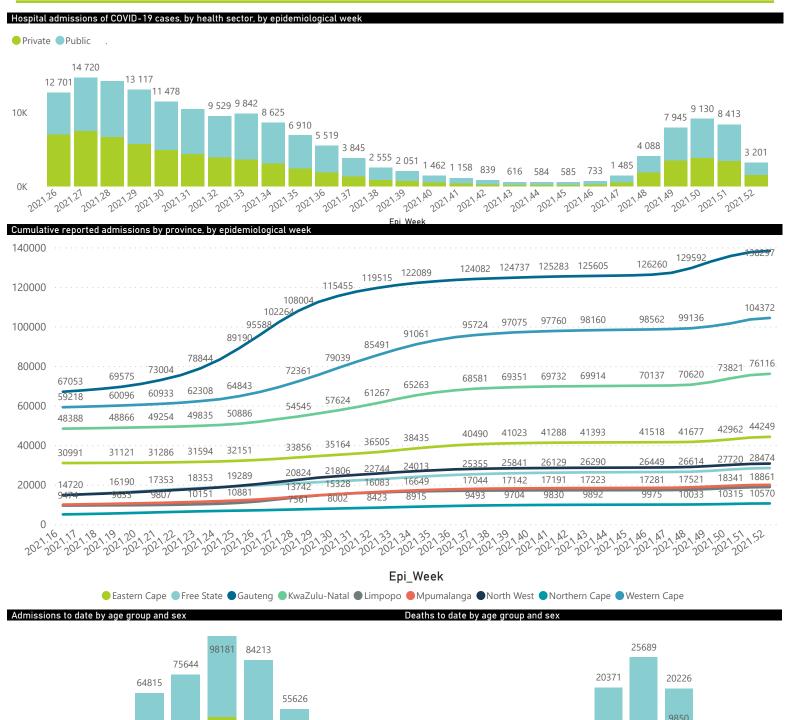

## NICD National COVID-19 Hospital Surveillance

National

The number of reported admissions may change day-to-day as enrolled facilities back-capture historical data.

The Western Cape government has been unable to provide daily data on patients who are on oxygen or ventilated.

The data below refer to admitted patients who test positive for SARS-CoV-2 on PCR or antigen tests.

NATIONAL INSTITUTE FOR COMMUNICABLE DISEASES

The number of reported admissions may change day-to-day as enrolled facilities back-capture historical data.

The Western Cape government has been unable to provide daily data on patients who are on oxygen or ventilated.

The data below refer to admitted patients who test positive for SARS-CoV-2 on PCR or antigen tests.