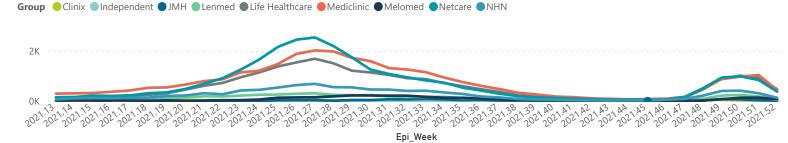

| 30                      |                               |
| Northern Cape | 6                       | 5061                  | 807             | 3966                  | 49                    | 10                  | 8                       | 5                       |                               |
| Western Cape  | 43                      | 34874                 | 5837            | 28386                 | 523                   | 76                  | 28                      | 32                      |                               |
| Total         | 259                     | 216196                | 37982           | 172538                | 3511                  | 548                 | 197                     | 308                     | 23                            |