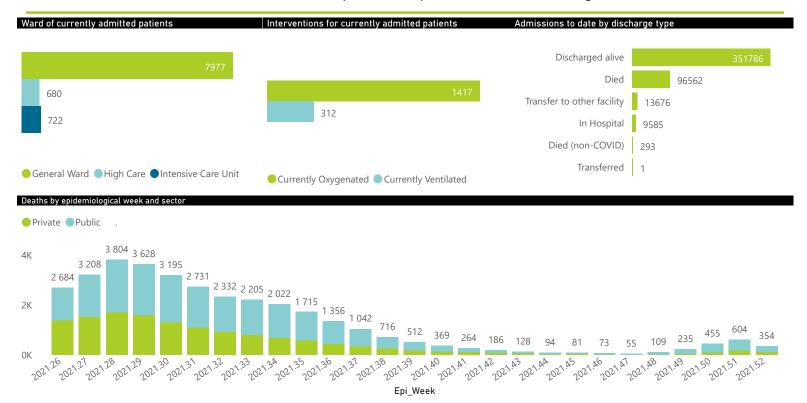

| Summary of reported COVID-19 admissions by province, by sector |                         |                       |                 |                       |                       |                     |                         |                         |                               |
|----------------------------------------------------------------|-------------------------|-----------------------|-----------------|-----------------------|-----------------------|---------------------|-------------------------|-------------------------|-------------------------------|
| Province                                                       | Facilities<br>Reporting | Admissions<br>to Date | Died to<br>Date | Discharged<br>to date | Currently<br>Admitted | Currently<br>in ICU | Currently<br>Ventilated | Currently<br>Oxygenated | Admissions in<br>Previous Day |
| Eastern Cape                                                   | 104                     | 44269                 | 12433           | 28956                 | 986                   | 22                  | 36                      | 175                     | 57                            |
| Private                                                        | 18                      | 14167                 | 3223            | 10623                 | 251                   | 21                  | 8                       | 22                      | 21                            |
| Public                                                         | 86                      | 30102                 | 9210            | 18333                 | 735                   | 1                   | 28                      | 153                     | 36                            |
| Free State                                                     | 55                      | 28485                 | 5726            | 20240                 | 479                   | 30                  | 24                      | 116                     | 47                            |
| Private                                                        | 20                      | 12830                 | 2159            | 10300                 | 200                   | 27                  | 19                      | 19                      | 19                            |
| Public                                                         | 35                      | 15655                 | 3567            | 9940                  | 279                   | 3                   | 5                       | 97                      | 28                            |
| Gauteng                                                        | 136                     | 138465                | 28491           | 103708                | 3170                  | 287                 | 118                     | 504                     | 121                           |
| Private                                                        | 96                      | 78368                 | 14039           | 62509                 | 1321                  | 233                 | 72                      | 104                     | 63                            |
| Public                                                         | 40                      | 60097                 | 14452           | 41199                 | 1849                  | 54                  | 46                      | 400                     | 58                            |
| KwaZulu-Natal                                                  | 116                     | 76143                 | 16049           | 55120                 | 1965                  | 150                 | 53                      | 270                     | 90                            |
| Private                                                        | 47                      | 40602                 | 7019            | 32363                 | 813                   | 124                 | 36                      | 78                      | 49                            |
| Public                                                         | 69                      | 35541                 | 9030            | 22757                 | 1152                  | 26                  | 17                      | 192                     | 41                            |
| Limpopo                                                        | 48                      | 18867                 | 4995            | 13030                 | 257                   | 20                  | 15                      | 64                      | 24                            |
| Private                                                        | 7                       | 8291                  | 1654            | 6401                  | 100                   | 16                  | 10                      | 6                       | 8                             |
| Public                                                         | 41                      | 10576                 | 3341            | 6629                  | 157                   | 4                   | 5                       | 58                      | 16                            |
| Mpumalanga                                                     | 40                      | 19974                 | 4603            | 14577                 | 295                   | 32                  | 13                      | 51                      | 6                             |
| Private                                                        | 9                       | 10458                 | 1615            | 8627                  | 133                   | 29                  | 8                       | 12                      | 4                             |
| Public                                                         | 31                      | 9516                  | 2988            | 5950                  | 162                   | 3                   | 5                       | 39                      | 2                             |
| North West                                                     | 30                      | 30718                 | 4573            | 23415                 | 416                   | 19                  | 15                      | 163                     | 29                            |
| Private                                                        | 13                      | 11545                 | 1629            | 9363                  | 121                   | 12                  | 8                       | 30                      | 9                             |
| Public                                                         | 17                      | 19173                 | 2944            | 14052                 | 295                   | 7                   | 7                       | 133                     | 20                            |
| Northern Cape                                                  | 35                      | 10570                 | 2318            | 7597                  | 130                   | 12                  | 10                      | 42                      | 9                             |
| Private                                                        | 6                       | 5061                  | 807             | 3966                  | 49                    | 10                  | 8                       | 5                       | 4                             |
| Public                                                         | 29                      | 5509                  | 1511            | 3631                  | 81                    | 2                   | 2                       | 37                      | 5                             |
| Western Cape                                                   | 102                     | 104412                | 17374           | 85143                 | 1681                  | 150                 | 28                      | 32                      | 89                            |
| Private                                                        | 43                      | 34874                 | 5837            | 28386                 | 523                   | 76                  | 28                      | 32                      | 56                            |
| Public                                                         | 59                      | 69538                 | 11537           | 56757                 | 1158                  | 74                  |                         |                         | 33                            |
| Total                                                          | 666                     | 471903                | 96562           | 351786                | 9379                  | 722                 | 312                     | 1417                    | 472                           |

The data below refer to admitted patients who test positive for SARS-CoV-2 on PCR or antigen tests.

| Summary of reported COVID-19 admissions by province, by sector |                         |                       |                 |                       |                       |                     |                         |                         |                               |
|----------------------------------------------------------------|-------------------------|-----------------------|-----------------|-----------------------|-----------------------|---------------------|-------------------------|-------------------------|-------------------------------|
| Sector                                                         | Facilities<br>Reporting | Admissions<br>to Date | Died to<br>Date | Discharged<br>to date | Currently<br>Admitted | Currently<br>in ICU | Currently<br>Ventilated | Currently<br>Oxygenated | Admissions in<br>Previous Day |
| Private                                                        | 259                     | 216196                | 37982           | 172538                | 3511                  | 548                 | 197                     | 308                     | 233                           |
| Public                                                         | 407                     | 255707                | 58580           | 179248                | 5868                  | 174                 | 115                     | 1109                    | 239                           |
| Total                                                          | 666                     | 471903                | 96562           | 351786                | 9379                  | 722                 | 312                     | 1417                    | 472                           |