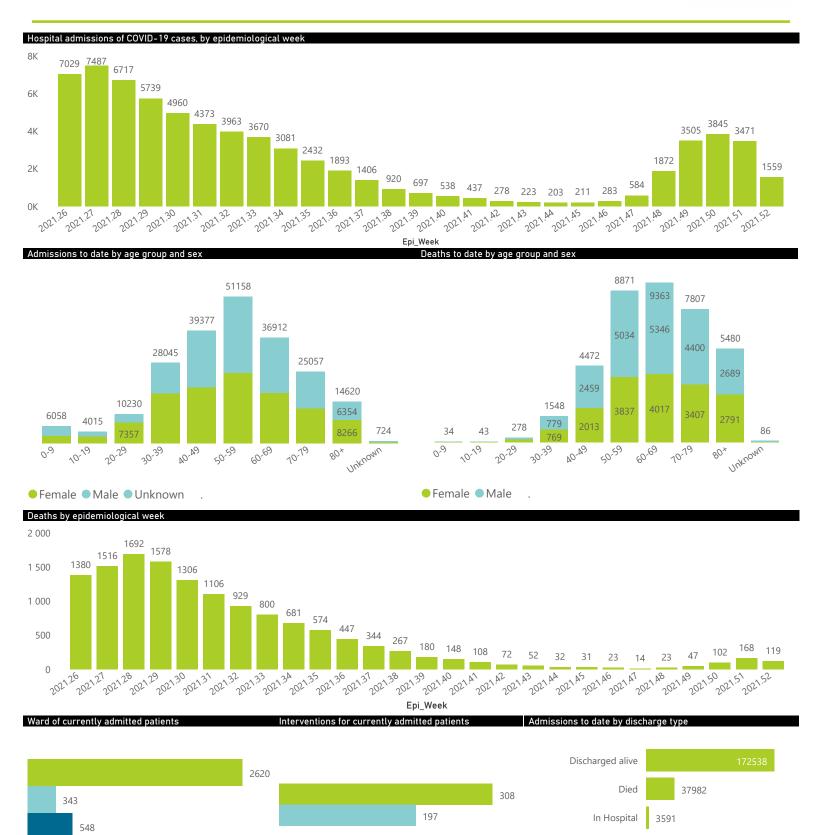

## NICD National COVID-19 Hospital Surveillance

National

The number of reported admissions may change day-to-day as enrolled facilities back-capture historical data.

The Western Cape government has been unable to provide daily data on patients who are on oxygen or ventilated.

The data below refer to admitted patients who test positive for SARS-CoV-2 on PCR or antigen tests.

NATIONAL INSTITUTE FOR COMMUNICABLE DISEASES

The number of reported admissions may change day-to-day as enrolled facilities back-capture historical data.

The Western Cape government has been unable to provide daily data on patients who are on oxygen or ventilated.

The data below refer to admitted patients who test positive for SARS-CoV-2 on PCR or antigen tests.

The data below refer to admitted patients who test positive for SARS-CoV-2 on PCR or antigen tests.

| Summary of reported COVID-19 admissions by province, by sector |                         |                       |                 |                       |                       |                     |                         |                         |                               |
|----------------------------------------------------------------|-------------------------|-----------------------|-----------------|-----------------------|-----------------------|---------------------|-------------------------|-------------------------|-------------------------------|
| Sector                                                         | Facilities<br>Reporting | Admissions<br>to Date | Died to<br>Date | Discharged<br>to date | Currently<br>Admitted | Currently<br>in ICU | Currently<br>Ventilated | Currently<br>Oxygenated | Admissions in<br>Previous Day |
| Private                                                        | 259                     | 216196                | 37982           | 172538                | 3511                  | 548                 | 197                     | 308                     | 233                           |
| Public                                                         | 407                     | 255707                | 58580           | 179248                | 5868                  | 174                 | 115                     | 1109                    | 239                           |
| Total                                                          | 666                     | 471903                | 96562           | 351786                | 9379                  | 722                 | 312                     | 1417                    | 472                           |