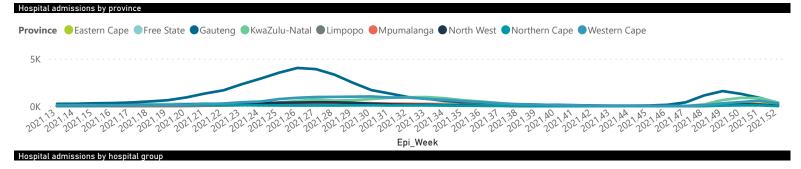

| 30                      |                               |
| Northern Cape | 6                       | 5061                  | 807             | 3966                  | 49                    | 10                  | 8                       | 5                       |                               |
| Western Cape  | 43                      | 34874                 | 5837            | 28386                 | 523                   | 76                  | 28                      | 32                      |                               |
| Total         | 259                     | 216196                | 37982           | 172538                | 3511                  | 548                 | 197                     | 308                     | 23                            |