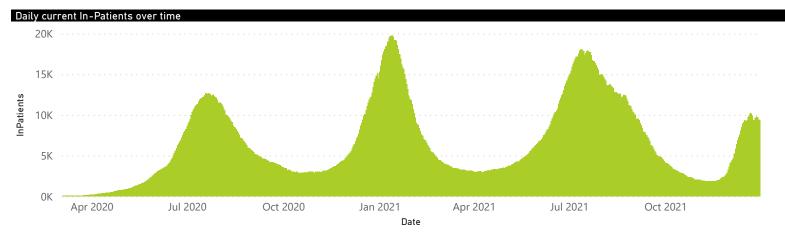

59                     | 216196                | 37982           | 172538                | 3511                  | 548                 | 197                     | 308                     | 233                           |
| Public                                                         | 407                     | 255707                | 58580           | 179248                | 5868                  | 174                 | 115                     | 1109                    | 239                           |
| Total                                                          | 666                     | 471903                | 96562           | 351786                | 9379                  | 722                 | 312                     | 1417                    | 472                           |



## NICD National COVID-19 Hospital Surveillance

Private



● General Ward ● High Care ● Intensive Care Unit

The number of reported admissions may change day-to-day as enrolled facilities back-capture historical data. The data below refer to admitted patients who test positive for SARS-CoV-2 on PCR or antigen tests.





Currently Oxygenated
 Currently Ventilated

Transfer to other facility

Died (non-COVID)

## NICD National COVID-19 Hospital Surveillance

Private



The number of reported admissions may change day-to-day as enrolled facilities back-capture historical data.

The data below refer to admitted patients who test positive for SARS-CoV-2 on PCR or antigen tests.



| Province      | Facilities<br>Reporting | Admissions<br>to Date | Died to<br>Date | Discharged<br>to date | C