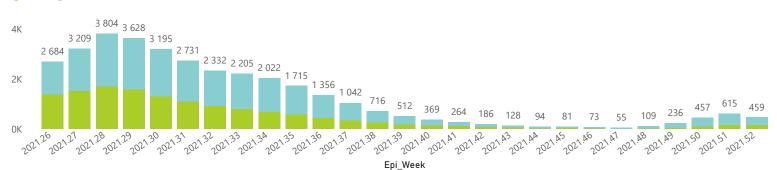

Deaths to date by age group and sex

Admissions to date by age group and sex

Female Male Unknown