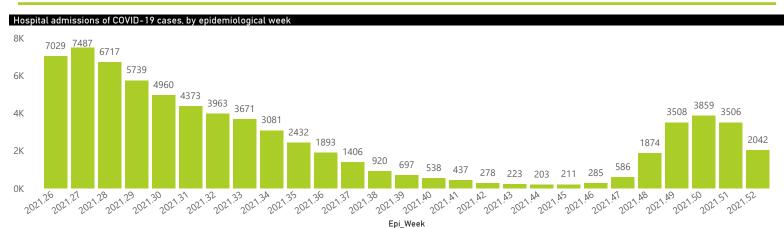

# NICD National COVID-19 Hospital Surveillance

National

The number of reported admissions may change day-to-day as enrolled facilities back-capture historical data. The Western Cape government has been unable to provide daily data on patients who are on oxygen or ventilated. The data below refer to admitted patients who test positive for SARS-CoV-2 on PCR or antigen tests.