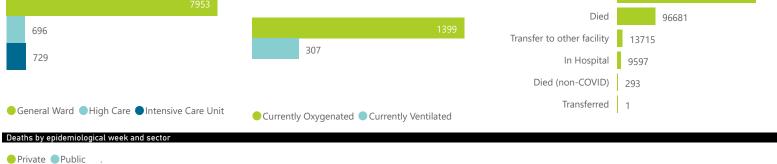

# Summary of reported COVID-19 admissions by province, by secto

| Province      | Facilities<br>Reporting | Admissions<br>to Date | Died to<br>Date | Discharged<br>to date | Currently<br>Admitted | Currently<br>in ICU | Currently<br>Ventilated | Currently<br>Oxygenated | Admissions in<br>Previous Day |
|---------------|-------------------------|-----------------------|-----------------|-----------------------|-----------------------|---------------------|-------------------------|-------------------------|-------------------------------|
| Eastern Cape  | 104                     | 44465                 | 12462           | 29122                 | 986                   | 25                  | 37                      | 160                     | 11                            |
| Private       | 18                      | 14211                 | 3227            | 10667                 | 247                   | 23                  | 9                       | 6                       | 2                             |
| Public        | 86                      | 30254                 | 9235            | 18455                 | 739                   | 2                   | 28                      | 154                     | 9                             |
| Free State    | 55                      | 28570                 | 5742            | 20339                 | 445                   | 29                  | 23                      | 111                     | 12                            |
| Private       | 20                      | 12854                 | 2162            | 10343                 | 177                   | 26                  | 20                      | 8                       | 0                             |
| Public        | 35                      | 15716                 | 3580            | 9996                  | 268                   | 3                   | 3                       | 103                     | 12                            |
| Gauteng       | 136                     | 138711                | 28511           | 103938                | 3157                  | 282                 | 113                     | 503                     | 10                            |
| Private       | 96                      | 78493                 | 14047           | 62611                 | 1335                  | 229                 | 68                      | 82                      | 7                             |
| Public        | 40                      | 60218                 | 14464           | 41327                 | 1822                  | 53                  | 45                      | 421                     | 3                             |
| KwaZulu-Natal | 116                     | 76404                 | 16062           | 55343                 | 1987                  | 156                 | 52                      | 290                     | 4                             |
| Private       | 47                      | 40756                 | 7023            | 32496                 | 830                   | 130                 | 35                      | 72                      | 0                             |
| Public        | 69                      | 35648                 | 9039            | 22847                 | 1157                  | 26                  | 17                      | 218                     | 4                             |
| Limpopo       | 48                      | 18928                 | 5008            | 13097                 | 237                   | 21                  | 13                      | 61                      | 3                             |
| Private       | 7                       | 8327                  | 1659            | 6438                  | 93                    | 17                  | 9                       | 4                       | 0                             |
| Public        | 41                      | 10601                 | 3349            | 6659                  | 144                   | 4                   | 4                       | 57                      | 3                             |
| Mpumalanga    | 40                      | 20030                 | 4608            | 14642                 | 279                   | 29                  | 14                      | 45                      | 0                             |
| Private       | 9                       | 10474                 | 1617            | 8650                  | 124                   | 26                  | 9                       | 7                       | 0                             |
| Public        | 31                      | 9556                  | 2991            | 5992                  | 155                   | 3                   | 5                       | 38                      | 0                             |
| North West    | 30                      | 30800                 | 4582            | 23474                 | 413                   | 28                  | 16                      | 155                     | 19                            |
| Private       | 13                      | 11573                 | 1629            | 9383                  | 129                   | 18                  | 9                       | 29                      | 4                             |
| Public        | 17                      | 19227                 | 2953            | 14091                 | 284                   | 10                  | 7                       | 126                     | 15                            |
| Northern Cape | 35                      | 10591                 | 2324            | 7614                  | 127                   | 10                  | 8                       | 40                      | 1                             |
| Private       | 6                       | 5075                  | 809             | 3979                  | 47                    | 8                   | 6                       | 5                       | 0                             |
| Public        | 29                      | 5516                  | 1515            | 3635                  | 80                    | 2                   | 2                       | 35                      | 1                             |
| Western Cape  | 102                     | 104801                | 17382           | 85444                 | 1747                  | 149                 | 31                      | 34                      | 2                             |
| Private       | 43                      | 34976                 | 5844            | 28464                 | 540                   | 77                  | 31                      | 34                      | 2                             |
| Public        | 59                      | 69825                 | 11538           | 56980                 | 1207                  | 72                  |                         |                         | 0                             |
| Total         | 666                     | 473300                | 96681           | 353013                | 9378                  | 729                 | 307                     | 1399                    | 62                            |

# NICD National COVID-19 Hospital Surveillance

National

The number of reported admissions may change day-to-day as enrolled facilities back-capture historical data. The Western Cape government has been unable to provide daily data on patients who are on oxygen or ventilated. The data below refer to admitted patients who test positive for SARS-CoV-2 on PCR or antigen tests.

NATIONAL INSTITUTE FOR COMMUNICABLE DISEASES Division of the National Health Laboratory Service

| Summary of reported COVID-19 admissions by province, by sector |                         |                       |                 |                       |                       |                     |                         |                         |                               |  |
|----------------------------------------------------------------|-------------------------|-----------------------|-----------------|-----------------------|-----------------------|---------------------|-------------------------|-------------------------|-------------------------------|--|
| Sector                                                         | Facilities<br>Reporting | Admissions<br>to Date | Died to<br>Date | Discharged<br>to date | Currently<br>Admitted | Currently<br>in ICU | Currently<br>Ventilated | Currently<br>Oxygenated | Admissions in<br>Previous Day |  |
| Private                                                        | 259                     | 216739                | 38017           | 173031                | 3522                  | 554                 | 196                     | 247                     | 15                            |  |
| Public                                                         | 407                     | 256561                | 58664           | 179982                | 5856                  | 175                 | 111                     | 1152                    | 47                            |  |
| Total                                                          | 666                     | 473300                | 96681           | 353013                | 9378                  | 729                 | 307                     | 1399                    | 62                            |  |