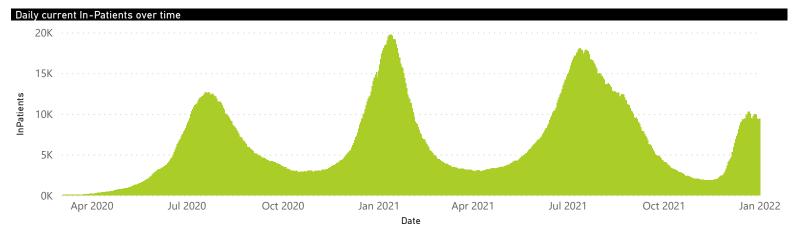

Hospital admissions by province

Province 🛛 Eastern Cape 🔍 Free State 🗨 Gauteng 🔍 KwaZulu-Natal 🗬 Limpopo 🌑 Mpumalanga 🌑 North West 🜑 Northern Cape 🗨 Western Cape