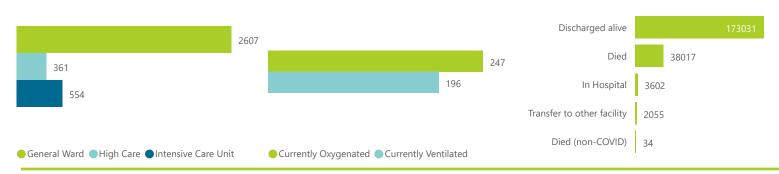

# NICD National COVID-19 Hospital Surveillance

Private

The number of reported admissions may change day-to-day as enrolled facilities back-capture historical data. The data below refer to admitted patients who test positive for SARS-CoV-2 on PCR or antigen tests.

| Summary of reported COVID-19 admissions by province |                         |                       |                 |                       |                       |                     |                         |                         |                               |
|-----------------------------------------------------|-------------------------|-----------------------|-----------------|-----------------------|-----------------------|---------------------|-------------------------|-------------------------|-------------------------------|
| Province                                            | Facilities<br>Reporting | Admissions<br>to Date | Died to<br>Date | Discharged<br>to date | Currently<br>Admitted | Currently<br>in ICU | Currently<br>Ventilated | Currently<br>Oxygenated | Admissions in<br>Previous Day |
| Eastern Cape                                        | 18                      | 14211                 | 3227            | 10667                 | 247                   | 23                  | 9                       | 6                       | 2                             |
| Free State                                          | 20                      | 12854                 | 2162            | 10343                 | 177                   | 26                  | 20                      | 8                       | 0                             |
| Gauteng                                             | 96                      | 78493                 | 14047           | 62611                 | 1335                  | 229                 | 68                      | 82                      | 7                             |
| KwaZulu-Natal                                       | 47                      | 40756                 | 7023            | 32496                 | 830                   | 130                 | 35                      | 72                      | 0                             |
| Limpopo                                             | 7                       | 8327                  | 1659            | 6438                  | 93                    | 17                  | 9                       | 4                       | 0                             |
| Mpumalanga                                          | 9                       | 10474                 | 1617            | 8650                  | 124                   | 26                  | 9                       | 7                       | 0                             |
| North West                                          | 13                      | 11573                 | 1629            | 9383                  | 129                   | 18                  | 9                       | 29                      | 4                             |
| Northern Cape                                       | 6                       | 5075                  | 809             | 3979                  | 47                    | 8                   | 6                       | 5                       | 0                             |
| Western Cape                                        | 43                      | 34976                 | 5844            | 28464                 | 540                   | 77                  | 31                      | 34                      | 2                             |
| Total                                               | 259                     | 216739                | 38017           | 173031                | 3522                  | 554                 | 196                     | 247                     | 15                            |