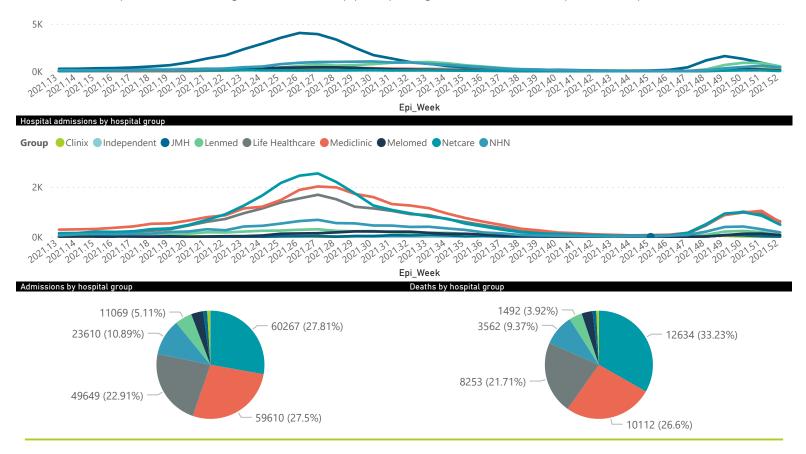

# Summary of reported COVID-19 admissions by hospital group

| Hospital_Group  | Facilities<br>Reporting<br>▼ | Admissions<br>to Date | Died to<br>Date | Discharged<br>to date | Currently<br>Admitted | Currently<br>in ICU | Currently<br>Ventilated | Currently<br>Oxygenated | Admissions in<br>Previous Day |
|-----------------|------------------------------|-----------------------|-----------------|-----------------------|-----------------------|---------------------|-------------------------|-------------------------|-------------------------------|
| NHN             | 69                           | 23610                 | 3562            | 18405                 | 437                   | 37                  | 17                      | 143                     | 6                             |
| Netcare         | 61                           | 60267                 | 12634           | 46278                 | 1070                  | 218                 | 61                      | 13                      | 6                             |
| Life Healthcare | 51                           | 49649                 | 8253            | 40643                 | 702                   | 117                 | 29                      | 33                      | 3                             |
| Mediclinic      | 51                           | 59610                 | 10112           | 48719                 | 648                   | 101                 | 60                      | 27                      | 0                             |
| Lenmed          | 11                           | 11069                 | 1492            | 9087                  | 143                   | 28                  | 6                       | 9                       | 0                             |
| Clinix          | 6                            | 1940                  | 302             | 1377                  | 218                   | 17                  | 9                       | 7                       | 0                             |
| Melomed         | 5                            | 7771                  | 1245            | 6292                  | 210                   | 32                  | 13                      | 7                       | 0                             |
| JMH             | 4                            | 2648                  | 416             | 2072                  | 90                    | 4                   | 1                       | 8                       | 0                             |
| Independent     | 1                            | 175                   | 1               | 158                   | 4                     | 0                   | 0                       | 0                       | 0                             |
| Total           | 259                          | 216739                | 38017           | 173031                | 3522                  | 554                 | 196                     | 247                     | 15                            |