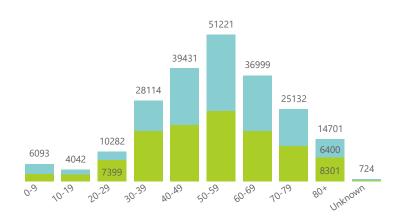

Deaths to date by age group and sex

Admissions to date by age group and sex

Female Male Unknown