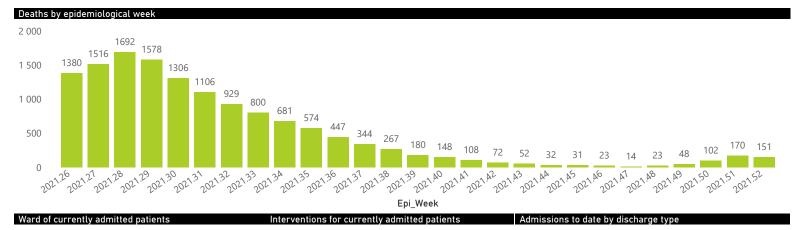

# NICD National COVID-19 Hospital Surveillance

Private

The number of reported admissions may change day-to-day as enrolled facilities back-capture historical data. The data below refer to admitted patients who test positive for SARS-CoV-2 on PCR or antigen tests.