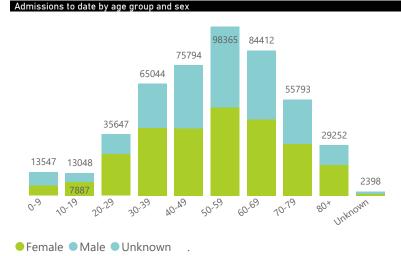

# Summary of reported COVID-19 admissions by province, by secto

| Province      | Facilities<br>Reporting | Admissions<br>to Date | Died to<br>Date | Discharged<br>to date | Currently<br>Admitted | Currently<br>in ICU | Currently<br>Ventilated | Currently<br>Oxygenated | Admissions in<br>Previous Day |
|---------------|-------------------------|-----------------------|-----------------|-----------------------|-----------------------|---------------------|-------------------------|-------------------------|-------------------------------|
| Eastern Cape  | 104                     | 44465                 | 12462           | 29122                 | 986                   | 25                  | 37                      | 160                     | 11                            |
| Private       | 18                      | 14211                 | 3227            | 10667                 | 247                   | 23                  | 9                       | 6                       | 2                             |
| Public        | 86                      | 30254                 | 9235            | 18455                 | 739                   | 2                   | 28                      | 154                     | 9                             |
| Free State    | 55                      | 28570                 | 5742            | 20339                 | 445                   | 29                  | 23                      | 111                     | 12                            |
| Private       | 20                      | 12854                 | 2162            | 10343                 | 177                   | 26                  | 20                      | 8                       | 0                             |
| Public        | 35                      | 15716                 | 3580            | 9996                  | 268                   | 3                   | 3                       | 103                     | 12                            |
| Gauteng       | 136                     | 138711                | 28511           | 103938                | 3157                  | 282                 | 113                     | 503                     | 10                            |
| Private       | 96                      | 78493                 | 14047           | 62611                 | 1335                  | 229                 | 68                      | 82                      | 7                             |
| Public        | 40                      | 60218                 | 14464           | 41327                 | 1822                  | 53                  | 45                      | 421                     | 3                             |
| KwaZulu-Natal | 116                     | 76404                 | 16062           | 55343                 | 1987                  | 156                 | 52                      | 290                     | 4                             |
| Private       | 47                      | 40756                 | 7023            | 32496                 | 830                   | 130                 | 35                      | 72                      | 0                             |
| Public        | 69                      | 35648                 | 9039            | 22847                 | 1157                  | 26                  | 17                      | 218                     | 4                             |
| Limpopo       | 48                      | 18928                 | 5008            | 13097                 | 237                   | 21                  | 13                      | 61                      | 3                             |
| Private       | 7                       | 8327                  | 1659            | 6438                  | 93                    | 17                  | 9                       | 4                       | 0                             |
| Public        | 41                      | 10601                 | 3349            | 6659                  | 144                   | 4                   | 4                       | 57                      | 3                             |
| Mpumalanga    | 40                      | 20030                 | 4608            | 14642                 | 279                   | 29                  | 14                      | 45                      | 0                             |
| Private       | 9                       | 10474                 | 1617            | 8650                  | 124                   | 26                  | 9                       | 7                       | 0                             |
| Public        | 31                      | 9556                  | 2991            | 5992                  | 155                   | 3                   | 5                       | 38                      | 0                             |
| North West    | 30                      | 30800                 | 4582            | 23474                 | 413                   | 28                  | 16                      | 155                     | 19                            |
| Private       | 13                      | 11573                 | 1629            | 9383                  | 129                   | 18                  | 9                       | 29                      | 4                             |
| Public        | 17                      | 19227                 | 2953            | 14091                 | 284                   | 10                  | 7                       | 126                     | 15                            |
| Northern Cape | 35                      | 10591                 | 2324            | 7614                  | 127                   | 10                  | 8                       | 40                      | 1                             |
| Private       | 6                       | 5075                  | 809             | 3979                  | 47                    | 8                   | 6                       | 5                       | 0                             |
| Public        | 29                      | 5516                  | 1515            | 3635                  | 80                    | 2                   | 2                       | 35                      | 1                             |
| Western Cape  | 102                     | 104801                | 17382           | 85444                 | 1747                  | 149                 | 31                      | 34                      | 2                             |
| Private       | 43                      | 34976                 | 5844            | 28464                 | 540                   | 77                  | 31                      | 34                      | 2                             |
| Public        | 59                      | 69825                 | 11538           | 56980                 | 1207                  | 72                  |                         |                         | 0                             |
| Total         | 666                     | 473300                | 96681           | 353013                | 9378                  | 729                 | 307                     | 1399                    | 62                            |

# NICD National COVID-19 Hospital Surveillance

National

The number of reported admissions may change day-to-day as enrolled facilities back-capture historical data. The Western Cape government has been unable to provide daily data on patients who are on oxygen or ventilated. The data below refer to admitted patients who test positive for SARS-CoV-2 on PCR or antigen tests.

NATIONAL INSTITUTE FOR COMMUNICABLE DISEASES Division of the National Health Laboratory Service

| Summary of reported COVID-19 admissions by province, by sector |                         |                       |                 |                       |                       |                     |                         |                         |                               |  |
|----------------------------------------------------------------|-------------------------|-----------------------|-----------------|-----------------------|-----------------------|---------------------|-------------------------|-------------------------|-------------------------------|--|
| Sector                                                         | Facilities<br>Reporting | Admissions<br>to Date | Died to<br>Date | Discharged<br>to date | Currently<br>Admitted | Currently<br>in ICU | Currently<br>Ventilated | Currently<br>Oxygenated | Admissions in<br>Previous Day |  |
| Private                                                        | 259                     | 216739                | 38017           | 173031                | 3522                  | 554                 | 196                     | 247                     | 15                            |  |
| Public                                                         | 407                     | 256561                | 58664           | 179982                | 5856                  | 175                 | 111                     | 1152                    | 47                            |  |
| Total                                                          | 666                     | 473300                | 96681           | 353013                | 9378                  | 729                 | 307                     | 1399                    | 62                            |  |

| Summary of reported COVID-19 admissions by province |                         |                       |                 |                       |                       |                     |                         |                         |                               |
|-----------------------------------------------------|-------------------------|-----------------------|-----------------|-----------------------|-----------------------|---------------------|-------------------------|-------------------------|-------------------------------|
| Province                                            | Facilities<br>Reporting | Admissions<br>to Date | Died to<br>Date | Discharged<br>to date | Currently<br>Admitted | Currently<br>in ICU | Currently<br>Ventilated | Currently<br>Oxygenated | Admissions in<br>Previous Day |
| Eastern Cape                                        | 18                      | 14211                 | 3227            | 10667                 | 247                   | 23                  | 9                       | 6                       | 2                             |
| Free State                                          | 20                      | 12854                 | 2162            | 10343                 | 177                   | 26                  | 20                      | 8                       | 0                             |
| Gauteng                                             | 96                      | 78493                 | 14047           | 62611                 | 1335                  | 229                 | 68                      | 82                      | 7                             |
| KwaZulu-Natal                                       | 47                      | 40756                 | 7023            | 32496                 | 830                   | 130                 | 35                      | 72                      | 0                             |
| Limpopo                                             | 7                       | 8327                  | 1659            | 6438                  | 93                    | 17                  | 9                       | 4                       | 0                             |
| Mpumalanga                                          | 9                       | 10474                 | 1617            | 8650                  | 124                   | 26                  | 9                       | 7                       | 0                             |
| North West                                          | 13                      | 11573                 | 1629            | 9383                  | 129                   | 18                  | 9                       | 29                      | 4                             |
| Northern Cape                                       | 6                       | 5075                  | 809             | 3979                  | 47                    | 8                   | 6                       | 5                       | 0                             |
| Western Cape                                        | 43                      | 34976                 | 5844            | 28464                 | 540                   | 77                  | 31                      | 34                      | 2                             |
| Total                                               | 259                     | 216739                | 38017           | 173031                | 3522                  | 554                 | 196                     | 247                     | 15                            |

# Summary of reported COVID-19 admissions by hospital group

| Hospital_Group  | Facilities<br>Reporting<br>▼ | Admissions<br>to Date | Died to<br>Date | Discharged<br>to date | Currently<br>Admitted | Currently<br>in ICU | Currently<br>Ventilated | Currently<br>Oxygenated | Admissions in<br>Previous Day |
|-----------------|------------------------------|-----------------------|-----------------|-----------------------|-----------------------|---------------------|-------------------------|-------------------------|-------------------------------|
| NHN             | 69                           | 23610                 | 3562            | 18405                 | 437                   | 37                  | 17                      | 143                     | 6                             |
| Netcare         | 61                           | 60267                 | 12634           | 46278                 | 1070                  | 218                 | 61                      | 13                      | 6                             |
| Life Healthcare | 51                           | 49649                 | 8253            | 40643                 | 702                   | 117                 | 29                      | 33                      | 3                             |
| Mediclinic      | 51                           | 59610                 | 10112           | 48719                 | 648                   | 101                 | 60                      | 27                      | 0                             |
| Lenmed          | 11                           | 11069                 | 1492            | 9087                  | 143                   | 28                  | 6                       | 9                       | 0                             |
| Clinix          | 6                            | 1940                  | 302             | 1377                  | 218                   | 17                  | 9                       | 7                       | 0                             |
| Melomed         | 5                            | 7771                  | 1245            | 6292                  | 210                   | 32                  | 13                      | 7                       | 0                             |
| JMH             | 4                            | 2648                  | 416             | 2072                  | 90                    | 4                   | 1                       | 8                       | 0                             |
| Independent     | 1                            | 175                   | 1               | 158                   | 4                     | 0                   | 0                       | 0                       | 0                             |
| Total           | 259                          | 216739                | 38017           | 173031                | 3522                  | 554                 | 196                     | 247                     | 15                            |