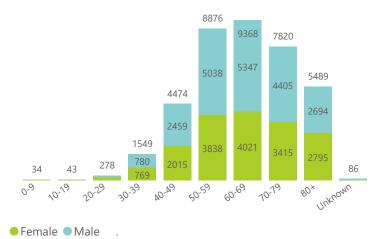

Deaths to date by age group and sex

Admissions to date by age group and sex

Female Male Unknown