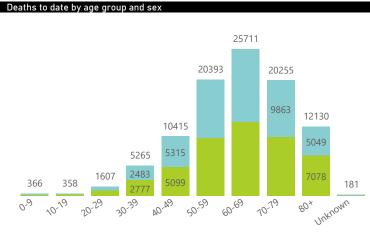

Deaths to date by age group and sex

Admissions to date by age group and sex

Female Male Unknown