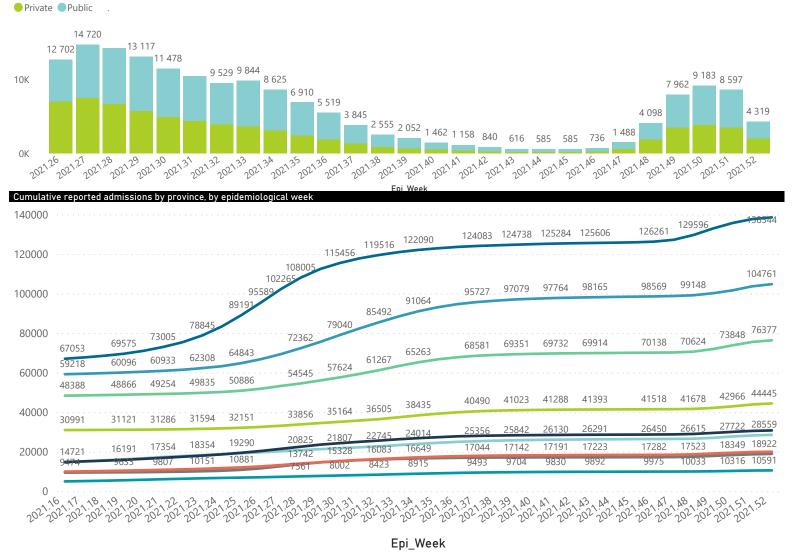

# NICD National COVID-19 Hospital Surveillance

National

The number of reported admissions may change day-to-day as enrolled facilities back-capture historical data. The Western Cape government has been unable to provide daily data on patients who are on oxygen or ventilated. The data below refer to admitted patients who test positive for SARS-CoV-2 on PCR or antigen tests.

Hospital admissions by province

Province 🛛 Eastern Cape 🔍 Free State 🗨 Gauteng 🔍 KwaZulu-Natal 🗬 Limpopo 🌑 Mpumalanga 🌑 North West 🜑 Northern Cape 🗨 Western Cape