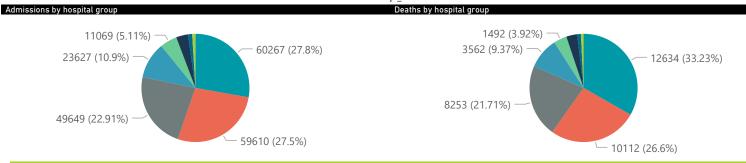

The data below refer to admitted patients who test positive for SARS-CoV-2 on PCR or antigen tests.

| Province      | Facilities<br>Reporting | Admissions<br>to Date | Died to<br>Date | Discharged<br>to date | Currently<br>Admitted | Currently<br>in ICU | Currently<br>Ventilated | Currently<br>Oxygenated | Admissions in<br>Previous Day |
|---------------|-------------------------|-----------------------|-----------------|-----------------------|-----------------------|---------------------|-------------------------|-------------------------|-------------------------------|
| Eastern Cape  | 104                     | 44476                 | 12464           | 29128                 | 989                   | 25                  | 37                      | 164                     | (                             |
| Private       | 18                      | 14211                 | 3227            | 10667                 | 247                   | 23                  | 9                       | 6                       |                               |
| Public        | 86                      | 30265                 | 9237            | 18461                 | 742                   | 2                   | 28                      | 158                     |                               |
| Free State    | 55                      | 28586                 | 5743            | 20343                 | 456                   | 29                  | 23                      | 111                     |                               |
| Private       | 20                      | 12860                 | 2162            | 10347                 | 179                   | 26                  | 20                      | 8                       |                               |
| Public        | 35                      | 15726                 | 3581            | 9996                  | 277                   | 3                   | 3                       | 103                     |                               |
| Gauteng       | 136                     | 138730                | 28513           | 103967                | 3136                  | 282                 | 113                     | 492                     |                               |
| Private       | 96                      | 78494                 | 14047           | 62612                 | 1335                  | 229                 | 68                      | 82                      |                               |
| Public        | 40                      | 60236                 | 14466           | 41355                 | 1801                  | 53                  | 45                      | 410                     |                               |
| KwaZulu-Natal | 116                     | 76423                 | 16068           | 55383                 | 1960                  | 156                 | 52                      | 284                     |                               |
| Private       | 47                      | 40761                 | 7023            | 32505                 | 826                   | 130                 | 35                      | 72                      |                               |
| Public        | 69                      | 35662                 | 9045            | 22878                 | 1134                  | 26                  | 17                      | 212                     |                               |
| Limpopo       | 48                      | 18934                 | 5008            | 13097                 | 243                   | 21                  | 13                      | 61                      |                               |
| Private       | 7                       | 8327                  | 1659            | 6438                  | 93                    | 17                  | 9                       | 4                       |                               |
| Public        | 41                      | 10607                 | 3349            | 6659                  | 150                   | 4                   | 4                       | 57                      |                               |
| Mpumalanga    | 40                      | 20030                 | 4608            | 14642                 | 279                   | 29                  | 14                      | 45                      |                               |
| Private       | 9                       | 10474                 | 1617            | 8650                  | 124                   | 26                  | 9                       | 7                       |                               |
| Public        | 31                      | 9556                  | 2991            | 5992                  | 155                   | 3                   | 5                       | 38                      |                               |
| North West    | 30                      | 30814                 | 4584            | 23479                 | 418                   | 32                  | 19                      | 159                     | 1                             |
| Private       | 13                      | 11578                 | 1629            | 9385                  | 132                   | 19                  | 9                       | 31                      |                               |
| Public        | 17                      | 19236                 | 2955            | 14094                 | 286                   | 13                  | 10                      | 128                     |                               |
| Northern Cape | 35                      | 10591                 | 2324            | 7614                  | 126                   | 10                  | 8                       | 40                      |                               |
| Private       | 6                       | 5075                  | 809             | 3979                  | 46                    | 8                   | 6                       | 5                       |                               |
| Public        | 29                      | 5516                  | 1515            | 3635                  | 80                    | 2                   | 2                       | 35                      |                               |
| Western Cape  | 102                     | 104801                | 17382           | 85444                 | 1746                  | 149                 | 31                      | 34                      |                               |
| Private       | 43                      | 34976                 | 5844            | 28464                 | 539                   | 77                  | 31                      | 34                      |                               |
| Public        | 59                      | 69825                 | 11538           | 56980                 | 1207                  | 72                  |                         |                         |                               |
| Total         | 666                     | 473385                | 96694           | 353097                | 9353                  | 733                 | 310                     | 1390                    | 2                             |

| Province      | Facilities<br>Reporting | Admissions<br>to Date | Died to<br>Date | Discharged<br>to date | Currently<br>Admitted | Currently<br>in ICU | Currently<br>Ventilated | Currently<br>Oxygenated | Admissions in<br>Previous Day |
|---------------|-------------------------|-----------------------|-----------------|-----------------------|-----------------------|---------------------|-------------------------|-------------------------|-------------------------------|
| Eastern Cape  | 18                      | 14211                 | 3227            | 10667                 | 247                   | 23                  | 9                       | 6                       |                               |
| Free State    | 20                      | 12860                 | 2162            | 10347                 | 179                   | 26                  | 20                      | 8                       |                               |
| Gauteng       | 96                      | 78494                 | 14047           | 62612                 | 1335                  | 229                 | 68                      | 82                      |                               |
| KwaZulu-Natal | 47                      | 40761                 | 7023            | 32505                 | 826                   | 130                 | 35                      | 72                      |                               |
| Limpopo       | 7                       | 8327                  | 1659            | 6438                  | 93                    | 17                  | 9                       | 4                       |                               |
| Mpumalanga    | 9                       | 10474                 | 1617            | 8650                  | 124                   | 26                  | 9                       | 7                       |                               |
| North West    | 13                      | 11578                 | 1629            | 9385                  | 132                   | 19                  | 9                       | 31                      |                               |
| Northern Cape | 6                       | 5075                  | 809             | 3979                  | 46                    | 8                   | 6                       | 5                       |                               |
| Western Cape  | 43                      | 34976                 | 5844            | 28464                 | 539                   | 77                  | 31                      | 34                      |                               |
| Total         | 259                     | 216756                | 38017           | 173047                | 3521                  | 555                 | 196                     | 249                     |                               |