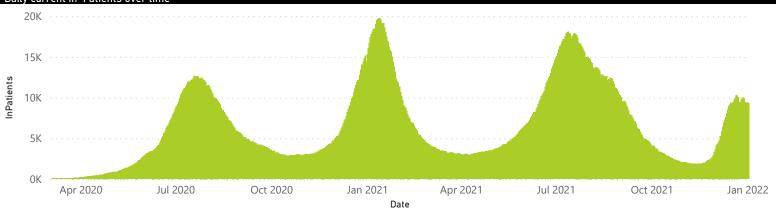

## NICD National COVID-19 Hospital Surveillance

National

The number of reported admissions may change day-to-day as enrolled facilities back-capture historical data. The Western Cape government has been unable to provide daily data on patients who are on oxygen or ventilated.

The data below refer to admitted patients who test positive for SARS-CoV-2 on PCR or antigen tests.

| Province      | Facilities<br>Reporting | Admissions<br>to Date | Died to<br>Date | Discharged<br>to date | Currently<br>Admitted | Currently<br>in ICU | Currently<br>Ventilated | Currently<br>Oxygenated | Admissions in<br>Previous Day |
|---------------|-------------------------|-----------------------|-----------------|-----------------------|-----------------------|---------------------|-------------------------|-------------------------|-------------------------------|
| Eastern Cape  | 104                     | 44476                 | 12464           | 29128                 | 989                   | 25                  | 37                      | 164                     | (                             |
| Private       | 18                      | 14211                 | 3227            | 10667                 | 247                   | 23                  | 9                       | 6                       |                               |
| Public        | 86                      | 30265                 | 9237            | 18461                 | 742                   | 2                   | 28                      | 158                     |                               |
| Free State    | 55                      | 28586                 | 5743            | 20343                 | 456                   | 29                  | 23                      | 111                     |                               |
| Private       | 20                      | 12860                 | 2162            | 10347                 | 179                   | 26                  | 20                      | 8                       |                               |
| Public        | 35                      | 15726                 | 3581            | 9996                  | 277                   | 3                   | 3                       | 103                     |                               |
| Gauteng       | 136                     | 138730                | 28513           | 103967                | 3136                  | 282                 | 113                     | 492                     |                               |
| Private       | 96                      | 78494                 | 14047           | 62612                 | 1335                  | 229                 | 68                      | 82                      |                               |
| Public        | 40                      | 60236                 | 14466           | 41355                 | 1801                  | 53                  | 45                      | 410                     |                               |
| KwaZulu-Natal | 116                     | 76423                 | 16068           | 55383                 | 1960                  | 156                 | 52                      | 284                     |                               |
| Private       | 47                      | 40761                 | 7023            | 32505                 | 826                   | 130                 | 35                      | 72                      |                               |
| Public        | 69                      | 35662                 | 9045            | 22878                 | 1134                  | 26                  | 17                      | 212                     |                               |
| Limpopo       | 48                      | 18934                 | 5008            | 13097                 | 243                   | 21                  | 13                      | 61                      |                               |
| Private       | 7                       | 8327                  | 1659            | 6438                  | 93                    | 17                  | 9                       | 4                       |                               |
| Public        | 41                      | 10607                 | 3349            | 6659                  | 150                   | 4                   | 4                       | 57                      |                               |
| Mpumalanga    | 40                      | 20030                 | 4608            | 14642                 | 279                   | 29                  | 14                      | 45                      |                               |
| Private       | 9                       | 10474                 | 1617            | 8650                  | 124                   | 26                  | 9                       | 7                       |                               |
| Public        | 31                      | 9556                  | 2991            | 5992                  | 155                   | 3                   | 5                       | 38                      |                               |
| North West    | 30                      | 30814                 | 4584            | 23479                 | 418                   | 32                  | 19                      | 159                     | 1                             |
| Private       | 13                      | 11578                 | 1629            | 9385                  | 132                   | 19                  | 9                       | 31                      |                               |
| Public        | 17                      | 19236                 | 2955            | 14094                 | 286                   | 13                  | 10                      | 128                     |                               |
| Northern Cape | 35                      | 10591                 | 2324            | 7614                  | 126                   | 10                  | 8                       | 40                      |                               |
| Private       | 6                       | 5075                  | 809             | 3979                  | 46                    | 8                   | 6                       | 5                       |                               |
| Public        | 29                      | 5516                  | 1515            | 3635                  | 80                    | 2                   | 2                       | 35                      |                               |
| Western Cape  | 102                     | 104801                | 17382           | 85444                 | 1746                  | 149                 | 31                      | 34                      |                               |
| Private       | 43                      | 34976                 | 5844            | 28464                 | 539                   | 77                  | 31                      | 34                      |                               |
| Public        | 59                      | 69825                 | 11538           | 56980                 | 1207                  | 72                  |                         |                         |                               |
| Total         | 666                     | 473385                | 96694           | 353097                | 9353                  | 733                 | 310                     | 1390                    | 2                             |