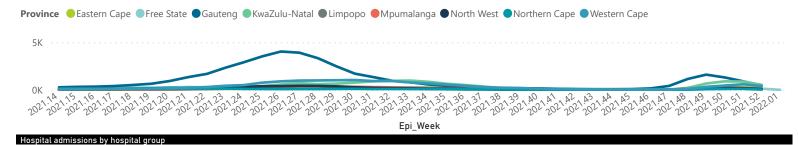

## NICD National COVID-19 Hospital Surveillance

Private

The number of reported admissions may change day-to-day as enrolled facilities back-capture historical data.

The data below refer to admitted patients who test positive for SARS-CoV-2 on PCR or antigen tests.