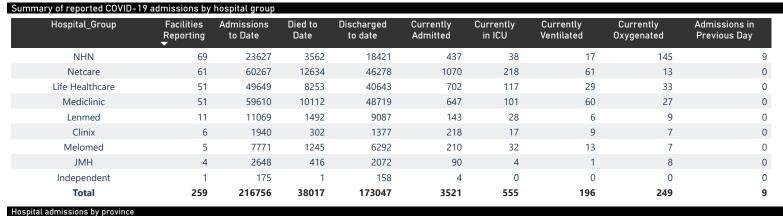

## NICD National COVID-19 Hospital Surveillance

Private

The number of reported admissions may change day-to-day as enrolled facilities back-capture historical data.

The data below refer to admitted patients who test positive for SARS-CoV-2 on PCR or antigen tests.

| Province      | Facilities<br>Reporting | Admissions<br>to Date | Died to<br>Date | Discharged<br>to date | Currently<br>Admitted | Currently<br>in ICU | Currently<br>Ventilated | Currently<br>Oxygenated | Admissions in<br>Previous Day |
|---------------|-------------------------|-----------------------|-----------------|-----------------------|-----------------------|---------------------|-------------------------|-------------------------|-------------------------------|
| Eastern Cape  | 18                      | 14211                 | 3227            | 10667                 | 247                   | 23                  | 9                       | 6                       |                               |
| Free State    | 20                      | 12860                 | 2162            | 10347                 | 179                   | 26                  | 20                      | 8                       |                               |
| Gauteng       | 96                      | 78494                 | 14047           | 62612                 | 1335                  | 229                 | 68                      | 82                      |                               |
| KwaZulu-Natal | 47                      | 40761                 | 7023            | 32505                 | 826                   | 130                 | 35                      | 72                      |                               |
| Limpopo       | 7                       | 8327                  | 1659            | 6438                  | 93                    | 17                  | 9                       | 4                       |                               |
| Mpumalanga    | 9                       | 10474                 | 1617            | 8650                  | 124                   | 26                  | 9                       | 7                       |                               |
| North West    | 13                      | 11578                 | 1629            | 9385                  | 132                   | 19                  | 9                       | 31                      |                               |
| Northern Cape | 6                       | 5075                  | 809             | 3979                  | 46                    | 8                   | 6                       | 5                       |                               |
| Western Cape  | 43                      | 34976                 | 5844            | 28464                 | 539                   | 77                  | 31                      | 34                      |                               |
| Total         | 259                     | 216756                | 38017           | 173047                | 3521                  | 555                 | 196                     | 249                     |                               |