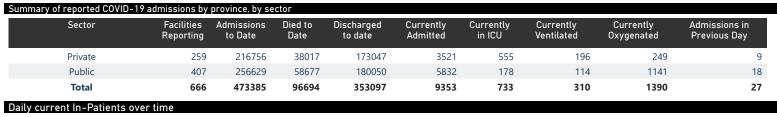

The data below refer to admitted patients who test positive for SARS-CoV-2 on PCR or antigen tests.

| Province      | Facilities<br>Reporting | Admissions<br>to Date | Died to<br>Date | Discharged<br>to date | Currently<br>Admitted | Currently<br>in ICU | Currently<br>Ventilated | Currently<br>Oxygenated | Admissions in<br>Previous Day |
|---------------|-------------------------|-----------------------|-----------------|-----------------------|-----------------------|---------------------|-------------------------|-------------------------|-------------------------------|
| Eastern Cape  | 104                     | 44476                 | 12464           | 29128                 | 989                   | 25                  | 37                      | 164                     | (                             |
| Private       | 18                      | 14211                 | 3227            | 10667                 | 247                   | 23                  | 9                       | 6                       |                               |
| Public        | 86                      | 30265                 | 9237            | 18461                 | 742                   | 2                   | 28                      | 158                     |                               |
| Free State    | 55                      | 28586                 | 5743            | 20343                 | 456                   | 29                  | 23                      | 111                     |                               |
| Private       | 20                      | 12860                 | 2162            | 10347                 | 179                   | 26                  | 20                      | 8                       |                               |
| Public        | 35                      | 15726                 | 3581            | 9996                  | 277                   | 3                   | 3                       | 103                     |                               |
| Gauteng       | 136                     | 138730                | 28513           | 103967                | 3136                  | 282                 | 113                     | 492                     |                               |
| Private       | 96                      | 78494                 | 14047           | 62612                 | 1335                  | 229                 | 68                      | 82                      |                               |
| Public        | 40                      | 60236                 | 14466           | 41355                 | 1801                  | 53                  | 45                      | 410                     |                               |
| KwaZulu-Natal | 116                     | 76423                 | 16068           | 55383                 | 1960                  | 156                 | 52                      | 284                     |                               |
| Private       | 47                      | 40761                 | 7023            | 32505                 | 826                   | 130                 | 35                      | 72                      |                               |
| Public        | 69                      | 35662                 | 9045            | 22878                 | 1134                  | 26                  | 17                      | 212                     |                               |
| Limpopo       | 48                      | 18934                 | 5008            | 13097                 | 243                   | 21                  | 13                      | 61                      |                               |
| Private       | 7                       | 8327                  | 1659            | 6438                  | 93                    | 17                  | 9                       | 4                       |                               |
| Public        | 41                      | 10607                 | 3349            | 6659                  | 150                   | 4                   | 4                       | 57                      |                               |
| Mpumalanga    | 40                      | 20030                 | 4608            | 14642                 | 279                   | 29                  | 14                      | 45                      |                               |
| Private       | 9                       | 10474                 | 1617            | 8650                  | 124                   | 26                  | 9                       | 7                       |                               |
| Public        | 31                      | 9556                  | 2991            | 5992                  | 155                   | 3                   | 5                       | 38                      |                               |
| North West    | 30                      | 30814                 | 4584            | 23479                 | 418                   | 32                  | 19                      | 159                     | 1                             |
| Private       | 13                      | 11578                 | 1629            | 9385                  | 132                   | 19                  | 9                       | 31                      |                               |
| Public        | 17                      | 19236                 | 2955            | 14094                 | 286                   | 13                  | 10                      | 128                     |                               |
| Northern Cape | 35                      | 10591                 | 2324            | 7614                  | 126                   | 10                  | 8                       | 40                      |                               |
| Private       | 6                       | 5075                  | 809             | 3979                  | 46                    | 8                   | 6                       | 5                       |                               |
| Public        | 29                      | 5516                  | 1515            | 3635                  | 80                    | 2                   | 2                       | 35                      |                               |
| Western Cape  | 102                     | 104801                | 17382           | 85444                 | 1746                  | 149                 | 31                      | 34                      |                               |
| Private       | 43                      | 34976                 | 5844            | 28464                 | 539                   | 77                  | 31                      | 34                      |                               |
| Public        | 59                      | 69825                 | 11538           | 56980                 | 1207                  | 72                  |                         |                         |                               |
| Total         | 666                     | 473385                | 96694           | 353097                | 9353                  | 733                 | 310                     | 1390                    | 2                             |