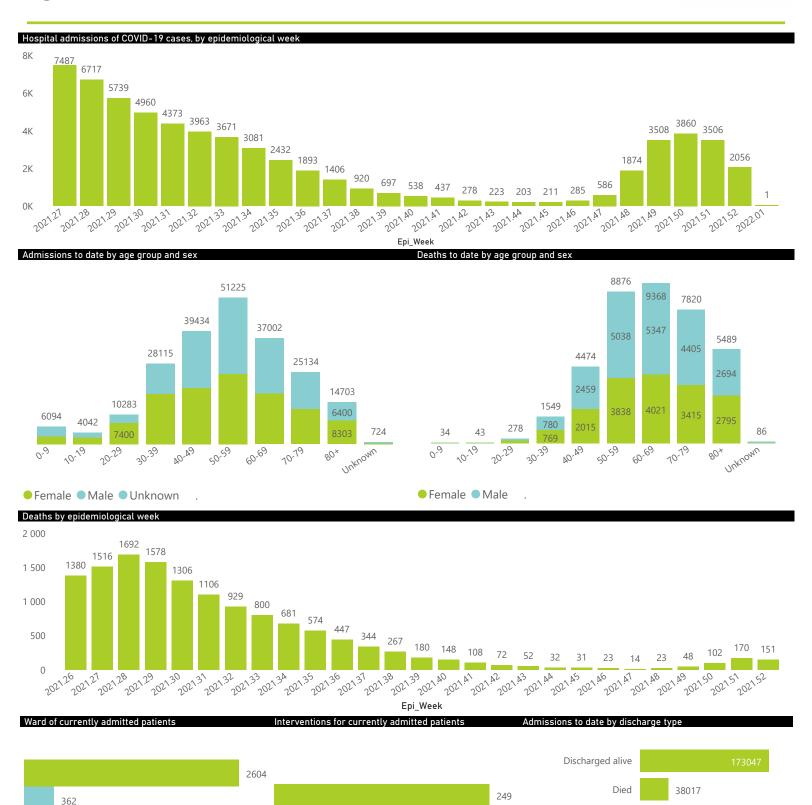

## NICD National COVID-19 Hospital Surveillance

Private

The number of reported admissions may change day-to-day as enrolled facilities back-capture historical data.

The data below refer to admitted patients who test positive for SARS-CoV-2 on PCR or antigen tests.

| Province      | Facilities<br>Reporting | Admissions<br>to Date | Died to<br>Date | Discharged<br>to date | Currently<br>Admitted | Currently<br>in ICU | Currently<br>Ventilated | Currently<br>Oxygenated | Admissions in<br>Previous Day |
|---------------|-------------------------|-----------------------|-----------------|-----------------------|-----------------------|---------------------|-------------------------|-------------------------|-------------------------------|
| Eastern Cape  | 18                      | 14211                 | 3227            | 10667                 | 247                   | 23                  | 9                       | 6                       |                               |
| Free State    | 20                      | 12860                 | 2162            | 10347                 | 179                   | 26                  | 20                      | 8                       |                               |
| Gauteng       | 96                      | 78494                 | 14047           | 62612                 | 1335                  | 229                 | 68                      | 82                      |                               |
| KwaZulu-Natal | 47                      | 40761                 | 7023            | 32505                 | 826                   | 130                 | 35                      | 72                      |                               |
| Limpopo       | 7                       | 8327                  | 1659            | 6438                  | 93                    | 17                  | 9                       | 4                       |                               |
| Mpumalanga    | 9                       | 10474                 | 1617            | 8650                  | 124                   | 26                  | 9                       | 7                       |                               |
| North West    | 13                      | 11578                 | 1629            | 9385                  | 132                   | 19                  | 9                       | 31                      |                               |
| Northern Cape | 6                       | 5075                  | 809             | 3979                  | 46                    | 8                   | 6                       | 5                       |                               |
| Western Cape  | 43                      | 34976                 | 5844            | 28464                 | 539                   | 77                  | 31                      | 34                      |                               |
| Total         | 259                     | 216756                | 38017           | 173047                | 3521                  | 555                 | 196                     | 249                     |                               |