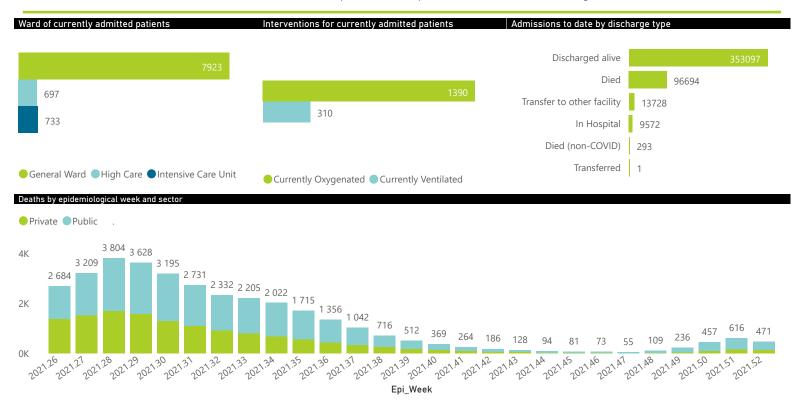

## NICD National COVID-19 Hospital Surveillance

National

The number of reported admissions may change day-to-day as enrolled facilities back-capture historical data. The Western Cape government has been unable to provide daily data on patients who are on oxygen or ventilated.