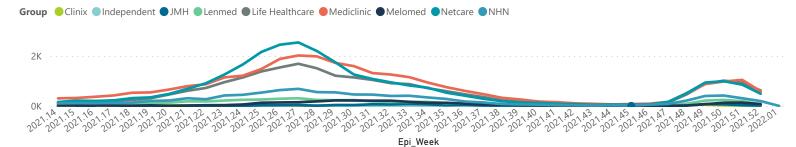

## NICD National COVID-19 Hospital Surveillance

National

The number of reported admissions may change day-to-day as enrolled facilities back-capture historical data. The Western Cape government has been unable to provide daily data on patients who are on oxygen or ventilated.

The data below refer to admitted patients who test positive for SARS-CoV-2 on PCR or antigen tests.