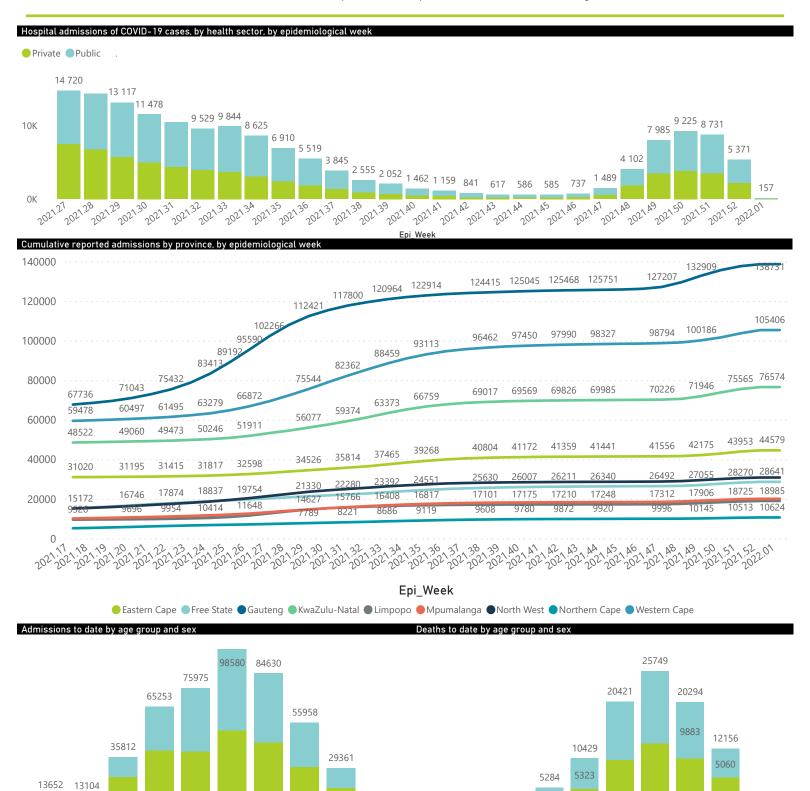

National

The number of reported admissions may change day-to-day as enrolled facilities back-capture historical data.

The Western Cape government has been unable to provide daily data on patients who are on oxygen or ventilated.

The data below refer to admitted patients who test positive for SARS-CoV-2 on PCR or antigen tests.

NATIONAL INSTITUTE FOR COMMUNICABLE DISEASES

Division of the National Health Laboratory Service

181

Unknown