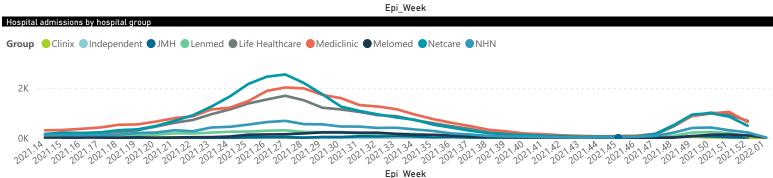

National

The number of reported admissions may change day-to-day as enrolled facilities back-capture historical data.

The Western Cape government has been unable to provide daily data on patients who are on oxygen or ventilated.

361

National

The number of reported admissions may change day-to-day as enrolled facilities back-capture historical data. The Western Cape government has been unable to provide daily data on patients who are on oxygen or ventilated.

# NICD National COVID-19 Hospital Surveillance

National

The number of reported admissions may change day-to-day as enrolled facilities back-capture historical data. The Western Cape government has been unable to provide daily data on patients who are on oxygen or ventilated.