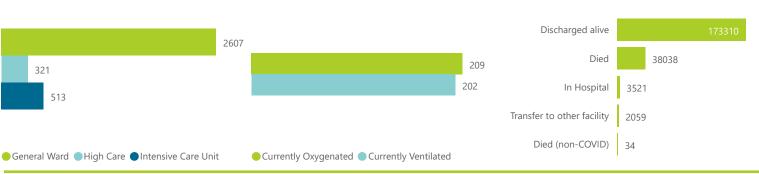

| Province                                  | Facilities<br>Reporting                    | Admissions<br>to Date | Died to<br>Date | Discharged<br>to date | Currently<br>Admitted | Currently<br>in ICU | Currently<br>Ventilated | Currently<br>Oxygenated | Admissions i<br>Previous Day |
|-------------------------------------------|--------------------------------------------|-----------------------|-----------------|-----------------------|-----------------------|---------------------|-------------------------|-------------------------|------------------------------|
| Eastern Cape                              | 18                                         | 14237                 | 3233            | 10710                 | 224                   | 27                  | 11                      | 5                       |                              |
| Free State                                | 20                                         | 12865                 | 2163            | 10356                 | 174                   | 22                  | 21                      | 9                       |                              |
| Gauteng                                   | 96                                         | 78533                 | 14051           | 62669                 | 1313                  | 221                 | 68                      | 72                      |                              |
| KwaZulu-Natal                             | 47                                         | 40802                 | 7026            | 32569                 | 799                   | 127                 | 37                      | 63                      |                              |
| Limpopo                                   | 7                                          | 8335                  | 1659            | 6442                  | 97                    | 6                   | 11                      | 2                       |                              |
| Mpumalanga                                | 9                                          | 10484                 | 1618            | 8655                  | 128                   | 18                  | 8                       | 5                       |                              |
| North West                                | 13                                         | 11585                 | 1629            | 9393                  | 131                   | 18                  | 9                       | 25                      |                              |
| Northern Cape                             | 6                                          | 5079                  | 810             | 3979                  | 49                    | 4                   | 5                       | 5                       |                              |
| Western Cape                              | 43                                         | 35042                 | 5849            | 28537                 | 526                   | 70                  | 32                      | 23                      |                              |
| Total                                     | 259                                        | 216962                | 38038           | 173310                | 3441                  | 513                 | 202                     | 209                     |                              |
| ary of reported COVID-1<br>Hospital_Group | 9 admissions by<br>Facilities<br>Reporting | Admissions<br>to Date | Died to<br>Date | Discharged<br>to date | Currently<br>Admitted | Currently<br>in ICU | Currently<br>Ventilated | Currently<br>Oxygenated | Admissions i<br>Previous Da  |
| NHN                                       | 69                                         | 23669                 | 3566            | 18459                 | 436                   | 41                  | 20                      | 143                     |                              |
| Netcare                                   | 61                                         | 60267                 | 12634           | 46278                 | 1069                  | 218                 | 61                      | 13                      |                              |
| Life Healthcare                           | 51                                         | 49717                 | 8263            | 40785                 | 618                   | 119                 | 31                      | 10                      |                              |
| Mediclinic                                | 51                                         | 59658                 | 10113           | 48734                 | 679                   | 51                  | 60                      | 9                       |                              |
| Lenmed                                    | 11                                         | 11069                 | 1492            | 9087                  | 143                   | 28                  | 6                       | 9                       |                              |
| Clinix                                    | 6                                          | 1943                  | 302             | 1377                  | 221                   | 19                  | 9                       | 7                       |                              |
| Melomed                                   | 5                                          | 7816                  | 1251            | 6360                  | 181                   | 33                  | 14                      | 10                      |                              |
| JMH                                       | 4                                          | 2648                  | 416             | 2072                  | 90                    | 4                   | 1                       | 8                       |                              |
| Independent                               | 1                                          | 175                   | 1               | 158                   | 4                     | 0                   | 0                       | 0                       |                              |
| Total                                     | 259                                        | 216962                | 38038           | 173310                | 3441                  | 513                 | 202                     | 209                     |                              |