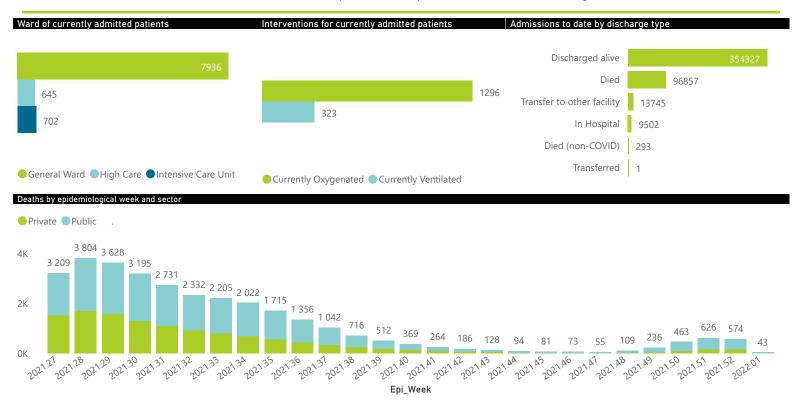

National

The number of reported admissions may change day-to-day as enrolled facilities back-capture historical data.

The Western Cape government has been unable to provide daily data on patients who are on oxygen or ventilated.

The data below refer to admitted patients who test positive for SARS-CoV-2 on PCR or antigen tests.

NATIONAL INSTITUTE FOR COMMUNICABLE DISEASES

Division of the National Health Laboratory Service

181

Unknown