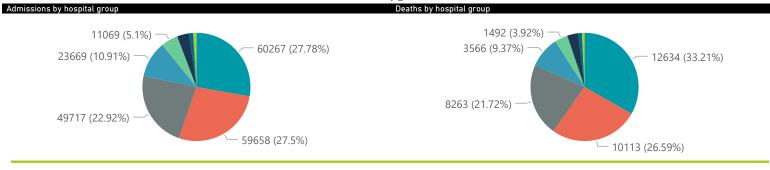

| Province                                  | Facilities<br>Reporting                    | Admissions<br>to Date | Died to<br>Date | Discharged<br>to date | Currently<br>Admitted | Currently<br>in ICU | Currently<br>Ventilated | Currently<br>Oxygenated | Admissions i<br>Previous Day |
|-------------------------------------------|--------------------------------------------|-----------------------|-----------------|-----------------------|-----------------------|---------------------|-------------------------|-------------------------|------------------------------|
| Eastern Cape                              | 18                                         | 14237                 | 3233            | 10710                 | 224                   | 27                  | 11                      | 5                       |                              |
| Free State                                | 20                                         | 12865                 | 2163            | 10356                 | 174                   | 22                  | 21                      | 9                       |                              |
| Gauteng                                   | 96                                         | 78533                 | 14051           | 62669                 | 1313                  | 221                 | 68                      | 72                      |                              |
| KwaZulu-Natal                             | 47                                         | 40802                 | 7026            | 32569                 | 799                   | 127                 | 37                      | 63                      |                              |
| Limpopo                                   | 7                                          | 8335                  | 1659            | 6442                  | 97                    | 6                   | 11                      | 2                       |                              |
| Mpumalanga                                | 9                                          | 10484                 | 1618            | 8655                  | 128                   | 18                  | 8                       | 5                       |                              |
| North West                                | 13                                         | 11585                 | 1629            | 9393                  | 131                   | 18                  | 9                       | 25                      |                              |
| Northern Cape                             | 6                                          | 5079                  | 810             | 3979                  | 49                    | 4                   | 5                       | 5                       |                              |
| Western Cape                              | 43                                         | 35042                 | 5849            | 28537                 | 526                   | 70                  | 32                      | 23                      |                              |
| Total                                     | 259                                        | 216962                | 38038           | 173310                | 3441                  | 513                 | 202                     | 209                     |                              |
| ary of reported COVID-1<br>Hospital_Group | 9 admissions by<br>Facilities<br>Reporting | Admissions<br>to Date | Died to<br>Date | Discharged<br>to date | Currently<br>Admitted | Currently<br>in ICU | Currently<br>Ventilated | Currently<br>Oxygenated | Admissions i<br>Previous Da  |
| NHN                                       | 69                                         | 23669                 | 3566            | 18459                 | 436                   | 41                  | 20                      | 143                     |                              |
| Netcare                                   | 61                                         | 60267                 | 12634           | 46278                 | 1069                  | 218                 | 61                      | 13                      |                              |
| Life Healthcare                           | 51                                         | 49717                 | 8263            | 40785                 | 618                   | 119                 | 31                      | 10                      |                              |
| Mediclinic                                | 51                                         | 59658                 | 10113           | 48734                 | 679                   | 51                  | 60                      | 9                       |                              |
| Lenmed                                    | 11                                         | 11069                 | 1492            | 9087                  | 143                   | 28                  | 6                       | 9                       |                              |
| Clinix                                    | 6                                          | 1943                  | 302             | 1377                  | 221                   | 19                  | 9                       | 7                       |                              |
| Melomed                                   | 5                                          | 7816                  | 1251            | 6360                  | 181                   | 33                  | 14                      | 10                      |                              |
| JMH                                       | 4                                          | 2648                  | 416             | 2072                  | 90                    | 4                   | 1                       | 8                       |                              |
| Independent                               | 1                                          | 175                   | 1               | 158                   | 4                     | 0                   | 0                       | 0                       |                              |
| Total                                     | 259                                        | 216962                | 38038           | 173310                | 3441                  | 513                 | 202                     | 209                     |                              |