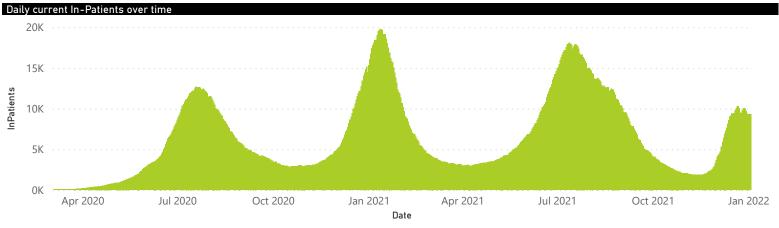

National

The number of reported admissions may change day-to-day as enrolled facilities back-capture historical data.

The Western Cape government has been unable to provide daily data on patients who are on oxygen or ventilated.

The data below refer to admitted patients who test positive for SARS-CoV-2 on PCR or antigen tests.

NATIONAL INSTITUTE FOR COMMUNICABLE DISEASES

Division of the National Health Laboratory Service

181

Unknown