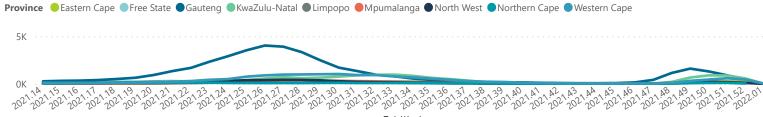

The data below refer to admitted patients who test positive for SARS-CoV-2 on PCR or antigen tests.

| Province      | Facilities<br>Reporting | Admissions<br>to Date | Died to<br>Date | Discharged<br>to date | Currently<br>Admitted | Currently<br>in ICU | Currently<br>Ventilated | Currently<br>Oxygenated | Admissions in<br>Previous Day |
|---------------|-------------------------|-----------------------|-----------------|-----------------------|-----------------------|---------------------|-------------------------|-------------------------|-------------------------------|
| Eastern Cape  | 104                     | 44599                 | 12512           | 29253                 | 937                   | 29                  | 46                      | 154                     | 1                             |
| Private       | 18                      | 14237                 | 3233            | 10710                 | 224                   | 27                  | 11                      | 5                       |                               |
| Public        | 86                      | 30362                 | 9279            | 18543                 | 713                   | 2                   | 35                      | 149                     | 1                             |
| Free State    | 55                      | 28652                 | 5760            | 20390                 | 456                   | 24                  | 24                      | 114                     | 1                             |
| Private       | 20                      | 12865                 | 2163            | 10356                 | 174                   | 22                  | 21                      | 9                       |                               |
| Public        | 35                      | 15787                 | 3597            | 10034                 | 282                   | 2                   | 3                       | 105                     |                               |
| Gauteng       | 136                     | 138898                | 28538           | 104160                | 3084                  | 280                 | 117                     | 477                     | 1                             |
| Private       | 96                      | 78533                 | 14051           | 62669                 | 1313                  | 221                 | 68                      | 72                      |                               |
| Public        | 40                      | 60365                 | 14487           | 41491                 | 1771                  | 59                  | 49                      | 405                     |                               |
| KwaZulu-Natal | 116                     | 76601                 | 16101           | 55646                 | 1836                  | 153                 | 53                      | 257                     | •                             |
| Private       | 47                      | 40802                 | 7026            | 32569                 | 799                   | 127                 | 37                      | 63                      |                               |
| Public        | 69                      | 35799                 | 9075            | 23077                 | 1037                  | 26                  | 16                      | 194                     |                               |
| Limpopo       | 48                      | 18991                 | 5030            | 13135                 | 239                   | 9                   | 14                      | 50                      |                               |
| Private       | 7                       | 8335                  | 1659            | 6442                  | 97                    | 6                   | 11                      | 2                       |                               |
| Public        | 41                      | 10656                 | 3371            | 6693                  | 142                   | 3                   | 3                       | 48                      |                               |
| Mpumalanga    | 40                      | 20076                 | 4612            | 14672                 | 291                   | 20                  | 12                      | 43                      |                               |
| Private       | 9                       | 10484                 | 1618            | 8655                  | 128                   | 18                  | 8                       | 5                       |                               |
| Public        | 31                      | 9592                  | 2994            | 6017                  | 163                   | 2                   | 4                       | 38                      |                               |
| North West    | 30                      | 30838                 | 4588            | 23524                 | 392                   | 29                  | 18                      | 143                     |                               |
| Private       | 13                      | 11585                 | 1629            | 9393                  | 131                   | 18                  | 9                       | 25                      |                               |
| Public        | 17                      | 19253                 | 2959            | 14131                 | 261                   | 11                  | 9                       | 118                     |                               |
| Northern Cape | 35                      | 10624                 | 2328            | 7651                  | 117                   | 6                   | 7                       | 35                      |                               |
| Private       | 6                       | 5079                  | 810             | 3979                  | 49                    | 4                   | 5                       | 5                       |                               |
| Public        | 29                      | 5545                  | 1518            | 3672                  | 68                    | 2                   | 2                       | 30                      |                               |
| Western Cape  | 102                     | 105446                | 17388           | 85896                 | 1931                  | 152                 | 32                      | 23                      | :                             |
| Private       | 43                      | 35042                 | 5849            | 28537                 | 526                   | 70                  | 32                      | 23                      |                               |
| Public        | 59                      | 70404                 | 11539           | 57359                 | 1405                  | 82                  |                         |                         |                               |
| Total         | 666                     | 474725                | 96857           | 354327                | 9283                  | 702                 | 323                     | 1296                    | 12                            |