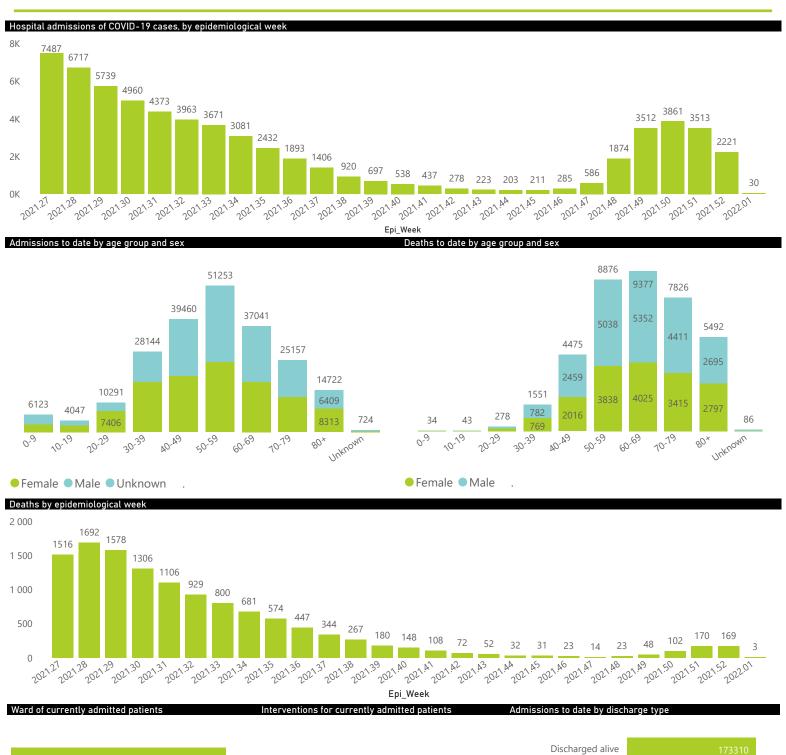

# NICD National COVID-19 Hospital Surveillance

National

The number of reported admissions may change day-to-day as enrolled facilities back-capture historical data. The Western Cape government has been unable to provide daily data on patients who are on oxygen or ventilated.

The data below refer to admitted patients who test positive for SARS-CoV-2 on PCR or antigen tests.

Private

The number of reported admissions may change day-to-day as enrolled facilities back-capture historical data.