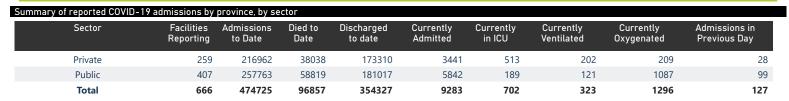

The data below refer to admitted patients who test positive for SARS-CoV-2 on PCR or antigen tests.

| Province      | Facilities<br>Reporting | Admissions<br>to Date | Died to<br>Date | Discharged<br>to date | Currently<br>Admitted | Currently<br>in ICU | Currently<br>Ventilated | Currently<br>Oxygenated | Admissions in<br>Previous Day |
|---------------|-------------------------|-----------------------|-----------------|-----------------------|-----------------------|---------------------|-------------------------|-------------------------|-------------------------------|
| Eastern Cape  | 104                     | 44599                 | 12512           | 29253                 | 937                   | 29                  | 46                      | 154                     | 1                             |
| Private       | 18                      | 14237                 | 3233            | 10710                 | 224                   | 27                  | 11                      | 5                       |                               |
| Public        | 86                      | 30362                 | 9279            | 18543                 | 713                   | 2                   | 35                      | 149                     | 1                             |
| Free State    | 55                      | 28652                 | 5760            | 20390                 | 456                   | 24                  | 24                      | 114                     | 1                             |
| Private       | 20                      | 12865                 | 2163            | 10356                 | 174                   | 22                  | 21                      | 9                       |                               |
| Public        | 35                      | 15787                 | 3597            | 10034                 | 282                   | 2                   | 3                       | 105                     |                               |
| Gauteng       | 136                     | 138898                | 28538           | 104160                | 3084                  | 280                 | 117                     | 477                     | 1                             |
| Private       | 96                      | 78533                 | 14051           | 62669                 | 1313                  | 221                 | 68                      | 72                      |                               |
| Public        | 40                      | 60365                 | 14487           | 41491                 | 1771                  | 59                  | 49                      | 405                     |                               |
| KwaZulu-Natal | 116                     | 76601                 | 16101           | 55646                 | 1836                  | 153                 | 53                      | 257                     | •                             |
| Private       | 47                      | 40802                 | 7026            | 32569                 | 799                   | 127                 | 37                      | 63                      |                               |
| Public        | 69                      | 35799                 | 9075            | 23077                 | 1037                  | 26                  | 16                      | 194                     |                               |
| Limpopo       | 48                      | 18991                 | 5030            | 13135                 | 239                   | 9                   | 14                      | 50                      |                               |
| Private       | 7                       | 8335                  | 1659            | 6442                  | 97                    | 6                   | 11                      | 2                       |                               |
| Public        | 41                      | 10656                 | 3371            | 6693                  | 142                   | 3                   | 3                       | 48                      |                               |
| Mpumalanga    | 40                      | 20076                 | 4612            | 14672                 | 291                   | 20                  | 12                      | 43                      |                               |
| Private       | 9                       | 10484                 | 1618            | 8655                  | 128                   | 18                  | 8                       | 5                       |                               |
| Public        | 31                      | 9592                  | 2994            | 6017                  | 163                   | 2                   | 4                       | 38                      |                               |
| North West    | 30                      | 30838                 | 4588            | 23524                 | 392                   | 29                  | 18                      | 143                     |                               |
| Private       | 13                      | 11585                 | 1629            | 9393                  | 131                   | 18                  | 9                       | 25                      |                               |
| Public        | 17                      | 19253                 | 2959            | 14131                 | 261                   | 11                  | 9                       | 118                     |                               |
| Northern Cape | 35                      | 10624                 | 2328            | 7651                  | 117                   | 6                   | 7                       | 35                      |                               |
| Private       | 6                       | 5079                  | 810             | 3979                  | 49                    | 4                   | 5                       | 5                       |                               |
| Public        | 29                      | 5545                  | 1518            | 3672                  | 68                    | 2                   | 2                       | 30                      |                               |
| Western Cape  | 102                     | 105446                | 17388           | 85896                 | 1931                  | 152                 | 32                      | 23                      | :                             |
| Private       | 43                      | 35042                 | 5849            | 28537                 | 526                   | 70                  | 32                      | 23                      |                               |
| Public        | 59                      | 70404                 | 11539           | 57359                 | 1405                  | 82                  |                         |                         |                               |
| Total         | 666                     | 474725                | 96857           | 354327                | 9283                  | 702                 | 323                     | 1296                    | 12                            |