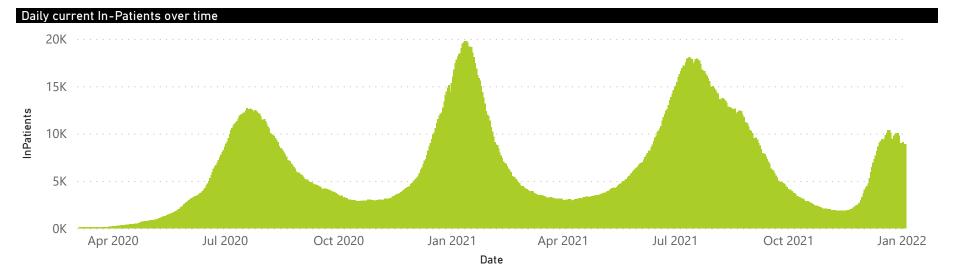

| Admissions in<br>Previous Day |
| Private                      | 259                     | 217899                | 38127           | 174399                | 3188                  | 510                 | 184                     | 258                     | 131                           |
| Public                       | 407                     | 258763                | 58979           | 181988                | 5669                  | 180                 | 125                     | 1036                    | 178                           |
| Total                        | 666                     | 476662                | 97106           | 356387                | 8857                  | 690                 | 309                     | 1294                    | 309                           |



Private



■ General Ward ■ High Care ■ Intensive Care Unit

The number of reported admissions may change day-to-day as enrolled facilities back-capture historical data.

The data below refer to admitted patients who test positive for SARS-CoV-2 on PCR or antigen tests.





Currently OxygenatedCurrently Ventilated

Transfer to other facility

Died (non-COVID)

2063

Private





| Eastern Cape<br>Free State<br>Gauteng | Reporting<br>18              | to Date                      | Date            | Discharged<br>to date | Currently<br>Admitted | Currently<br>in ICU | Currently<br>Ventilated | Currently<br>Oxygenated | Admissior<br>Previous |
|---------------------------------------|------------------------------|------------------------------|-----------------|-----------------------|--