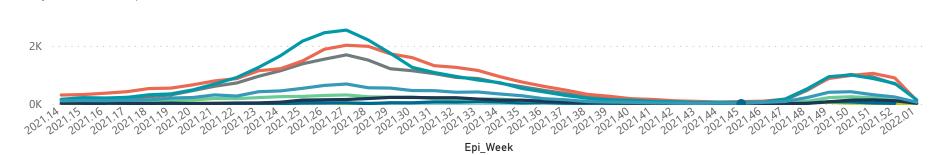

National

The number of reported admissions may change day-to-day as enrolled facilities back-capture historical data. The Western Cape government has been unable to provide daily data on patients who are on oxygen or ventilated. The data below refer to admitted patients who test positive for SARS-CoV-2 on PCR or antigen tests.

# NICD National COVID-19 Hospital Surveillance

National

The number of reported admissions may change day-to-day as enrolled facilities back-capture historical data.

The Western Cape government has been unable to provide daily data on patients who are on oxygen or ventilated.

The data below refer to admitted patients who test positive for SARS-CoV-2 on PCR or antigen tests.

| Summary of reported COVID-19 | admissions by           | province, by se       | ctor            |                       |                       |                     |                         |                         |                               |
|------------------------------|-------------------------|-----------------------|-----------------|-----------------------|-----------------------|---------------------|-------------------------|-------------------------|-------------------------------|
| Sector                       | Facilities<br>Reporting | Admissions<br>to Date | Died to<br>Date | Discharged<br>to date | Currently<br>Admitted | Currently<br>in ICU | Currently<br>Ventilated | Currently<br>Oxygenated | Admissions in<br>Previous Day |
| Private                      | 259                     | 217899                | 38127           | 174399                | 3188                  | 510                 | 184                     | 258                     | 131                           |
| Public                       | 407                     | 258763                | 58979           | 181988                | 5669                  | 180                 | 125                     | 1036                    | 178                           |
| Total                        | 666                     | 476662                | 97106           | 356387                | 8857                  | 690                 | 309                     | 1294                    | 309                           |