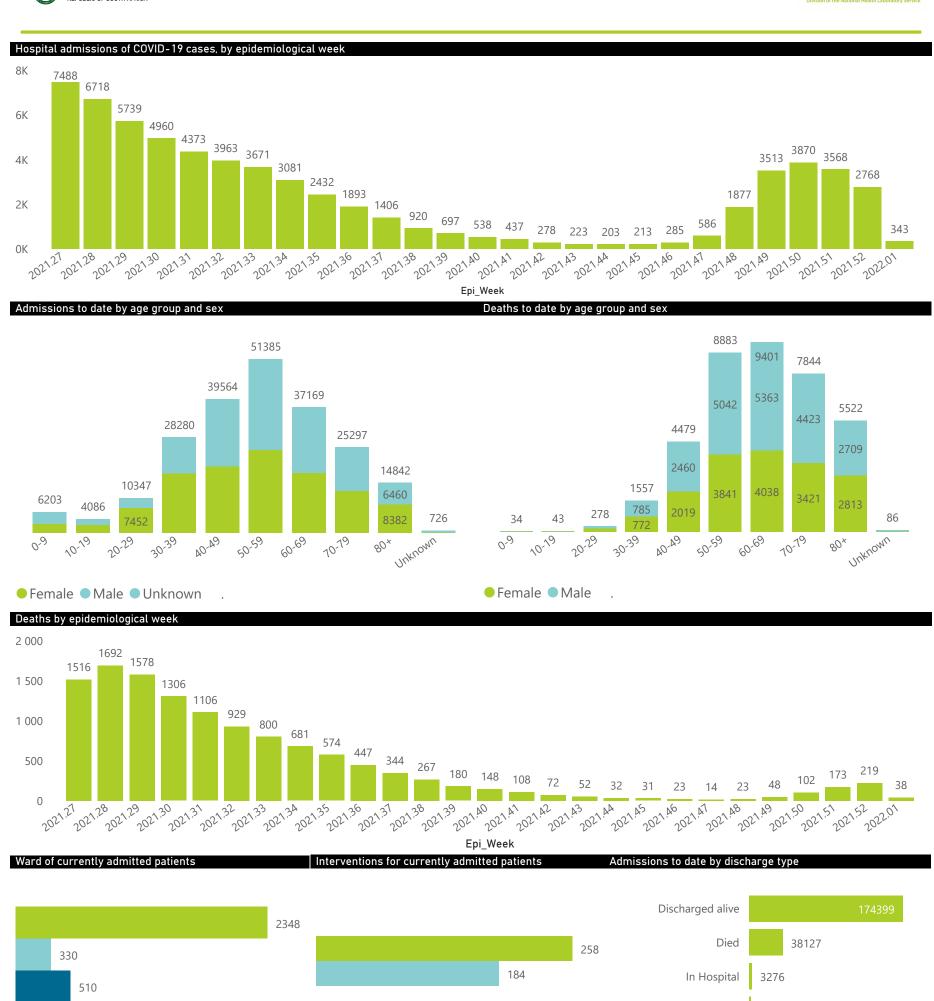

National

The number of reported admissions may change day-to-day as enrolled facilities back-capture historical data. The Western Cape government has been unable to provide daily data on patients who are on oxygen or ventilated. The data below refer to admitted patients who test positive for SARS-CoV-2 on PCR or antigen tests.