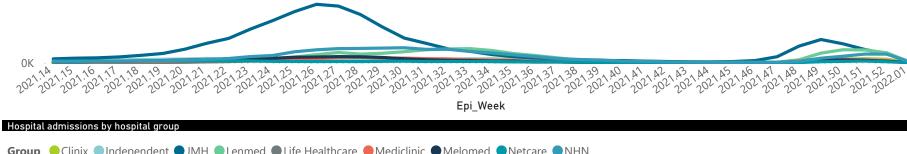

Currently OxygenatedCurrently Ventilated

Transfer to other facility

Died (non-COVID)

2063

Private

| Eastern Cape<br>Free State<br>Gauteng | Reporting<br>18              | to Date                      | Date            | Discharged<br>to date | Currently<br>Admitted | Currently<br>in ICU | Currently<br>Ventilated | Currently<br>Oxygenated | Admissior<br>Previous |
|---------------------------------------|------------------------------|------------------------------|-----------------|-----------------------|-----------------------|---------------------|-------------------------|-------------------------|-----------------------|
| Free State                            |                              | 14278                        | 3236            | 10741                 | 231                   | 28                  | 19                      | 11                      |                       |
|                                       | 20                           | 12928                        | 2171            | 10443                 | 141                   | 24                  | 14                      | 16                      |                       |
|                                       | 96                           | 78753                        | 14079           | 62905                 | 1265                  | 225                 | 65                      | 80                      |                       |
| KwaZulu-Natal                         | 47                           | 41024                        | 7049            | 32800                 | 765                   | 122                 | 41                      | 75                      |                       |
| Limpopo                               | 7                            | 8388                         | 1662            | 6525                  | 63                    | 4                   | 1                       | 4                       |                       |
| Mpumalanga                            | 9                            | 10531                        | 1620            | 8729                  | 99                    | 18                  | 7                       | 4                       |                       |
| North West                            | 13                           | 11602                        | 1632            | 9427                  | 109                   | 16                  | 10                      | 21                      |                       |
| Northern Cape                         | 6                            | 5134                         | 814             | 4042                  | 36                    | 3                   | 3                       | 5                       |                       |
| Western Cape                          | 43                           | 35261                        | 5864            | 28787                 | 479                   | 70                  | 24                      | 42                      |                       |
| Total                                 | 259                          | 217899                       | 38127           | 174399                | 3188                  | 510                 | 184                     | 258                     |                       |
| ry of reported COVID-19 a             | admissions by h              | nospital group               |                 |                       |                       |                     |                         |                         |                       |
| Hospital_Group                        | Facilities<br>Reporting<br>▼ | Admissions<br>to Date        | Died to<br>Date | Discharged<br>to date | Currently<br>Admitted | Currently<br>in ICU | Currently<br>Ventilated | Currently<br>Oxygenated | Admissio<br>Previous  |
| NHN                                   | 69                           | 23735                        | 3573            | 18500                 | 450                   | 38                  | 21                      | 132                     |                       |
| Netcare                               | 61                           | 60652                        | 12687           | 46617                 | 1061                  | 222                 | 73                      | 44                      |                       |
| Life Healthcare                       | 51                           | 49717                        | 8263            | 40800                 | 602                   | 119                 | 31                      | 1                       |                       |
| Mediclinic                            | 51                           | 60044                        | 10136           | 49325                 | 447                   | 59                  | 27                      | 47                      |                       |
| Lenmed                                | 11                           | 11152                        | 1498            | 9181                  | 125                   | 23                  | 8                       | 11                      |                       |
| Clinix                                | 6                            | 1946                         | 302             | 1376                  | 224                   | 18                  | 9                       | 7                       |                       |
| Melomed                               | 5                            | 7830                         | 1251            | 6370                  | 185                   | 27                  | 14                      | 8                       |                       |
|                                       |                              |                              | 416             | 2072                  | 90                    | 4                   | 1                       | 8                       |                       |
| JMH                                   | 4                            | 2648                         |                 |                       |                       |                     |                         |                         |                       |
| JMH<br>Independent<br><b>Total</b>    | 4<br>1<br><b>259</b>         | 2648<br>175<br><b>217899</b> | 1<br>38127      | 158<br><b>174399</b>  | 4<br><b>3188</b>      | 0<br><b>510</b>     | 0<br><b>184</b>         | 0<br><b>258</b>         |                       |