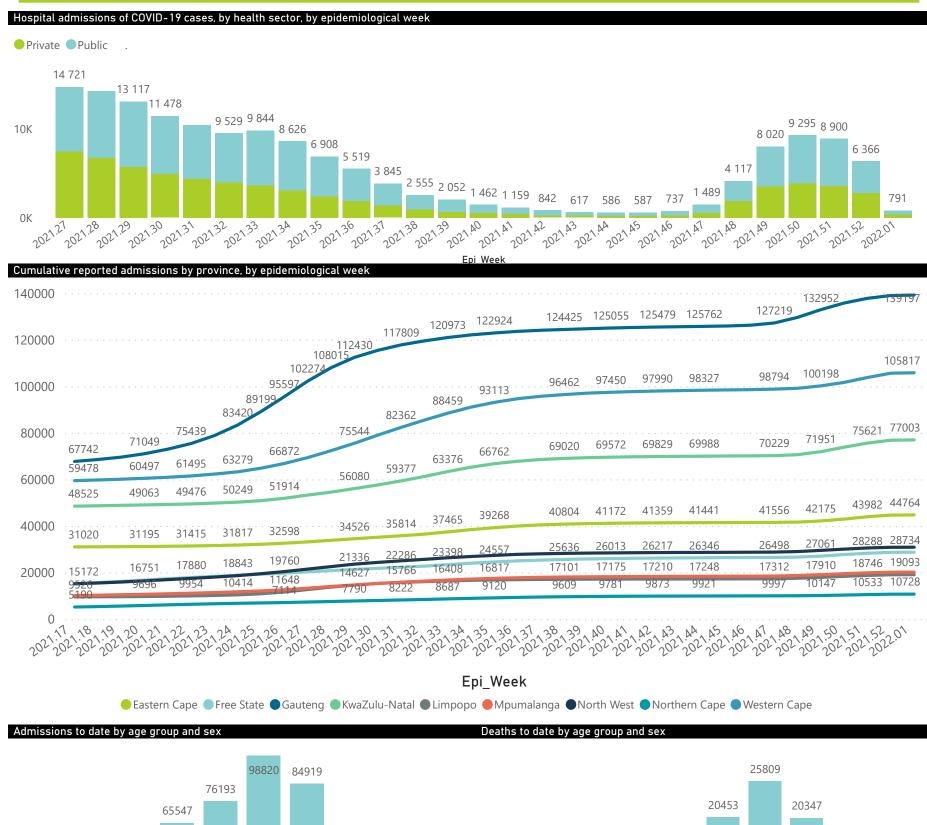

National

The number of reported admissions may change day-to-day as enrolled facilities back-capture historical data. The Western Cape government has been unable to provide daily data on patients who are on oxygen or ventilated. The data below refer to admitted patients who test positive for SARS-CoV-2 on PCR or antigen tests.