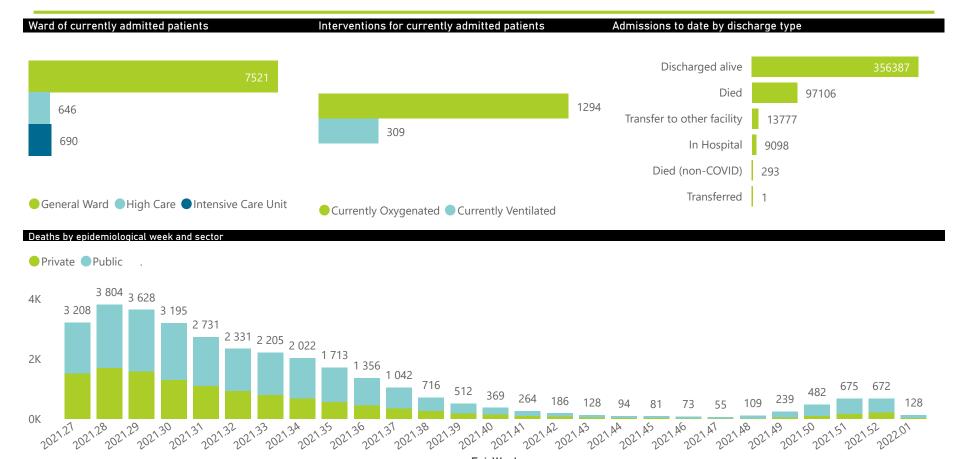

Epi\_Week

| nary of reported COVID- |                         | province, by sect     | or              |                       |                       |                     |                         |                         |                               |
|-------------------------|-------------------------|-----------------------|-----------------|-----------------------|-----------------------|---------------------|-------------------------|-------------------------|-------------------------------|
| Province                | Facilities<br>Reporting | Admissions<br>to Date | Died to<br>Date | Discharged<br>to date | Currently<br>Admitted | Currently<br>in ICU | Currently<br>Ventilated | Currently<br>Oxygenated | Admissions in<br>Previous Day |
| Eastern Cape            | 104                     | 44784                 | 12553           | 29399                 | 935                   | 30                  | 62                      | 163                     | 40                            |
| Private                 | 18                      | 14278                 | 3236            | 10741                 | 231                   | 28                  | 19                      | 11                      | 7                             |
| Public                  | 86                      | 30506                 | 9317            | 18658                 | 704                   | 2                   | 43                      | 152                     | 33                            |
| Free State              | 55                      | 28745                 | 5770            | 20503                 | 416                   | 26                  | 16                      | 115                     | 16                            |
| Private                 | 20                      | 12928                 | 2171            | 10443                 | 141                   | 24                  | 14                      | 16                      | 9                             |
| Public                  | 35                      | 15817                 | 3599            | 10060                 | 275                   | 2                   | 2                       | 99                      | 7                             |
| Gauteng                 | 136                     | 139363                | 28599           | 104685                | 2950                  | 278                 | 110                     | 438                     | 86                            |
| Private                 | 96                      | 78753                 | 14079           | 62905                 | 1265                  | 225                 | 65                      | 80                      | 34                            |
| Public                  | 40                      | 60610                 | 14520           | 41780                 | 1685                  | 53                  | 45                      | 358                     | 52                            |
| KwaZulu-Natal           | 116                     | 77030                 | 16153           | 56064                 | 1791                  | 145                 | 57                      | 263                     | 59                            |
| Private                 | 47                      | 41024                 | 7049            | 32800                 | 765                   | 122                 | 41                      | 75                      | 34                            |
| Public                  | 69                      | 36006                 | 9104            | 23264                 | 1026                  | 23                  | 16                      | 188                     | 25                            |
| Limpopo                 | 48                      | 19099                 | 5051            | 13270                 | 187                   | 6                   | 4                       | 45                      | 22                            |
| Private                 | 7                       | 8388                  | 1662            | 6525                  | 63                    | 4                   | 1                       | 4                       | 10                            |
| Public                  | 41                      | 10711                 | 3389            | 6745                  | 124                   | 2                   | 3                       | 41                      | 12                            |
| Mpumalanga              | 40                      | 20167                 | 4622            | 14781                 | 262                   | 19                  | 12                      | 33                      | 12                            |
| Private                 | 9                       | 10531                 | 1620            | 8729                  | 99                    | 18                  | 7                       | 4                       | 8                             |
| Public                  | 31                      | 9636                  | 3002            | 6052                  | 163                   | 1                   | 5                       | 29                      | 4                             |
| North West              | 30                      | 30889                 | 4599            | 23599                 | 355                   | 26                  | 19                      | 143                     | 9                             |
| Private                 | 13                      | 11602                 | 1632            | 9427                  | 109                   | 16                  | 10                      | 21                      | 4                             |
| Public                  | 17                      | 19287                 | 2967            | 14172                 | 246                   | 10                  | 9                       | 122                     | 5                             |
| Northern Cape           | 35                      | 10728                 | 2334            | 7737                  | 127                   | 5                   | 5                       | 52                      | 11                            |
| Private                 | 6                       | 5134                  | 814             | 4042                  | 36                    | 3                   | 3                       | 5                       | 0                             |
| Public                  | 29                      | 5594                  | 1520            | 3695                  | 91                    | 2                   | 2                       | 47                      | 11                            |
| Western Cape            | 102                     | 105857                | 17425           | 86349                 | 1834                  | 155                 | 24                      | 42                      | 54                            |
| Private                 | 43                      | 35261                 | 5864            | 28787                 | 479                   | 70                  | 24                      | 42                      | 25                            |
| Public                  | 59                      | 70596                 | 11561           | 57562                 | 1355                  | 85                  |                         |                         | 29                            |
| Total                   | 666                     | 476662                | 97106           | 356387                | 8857                  | 690                 | 309                     | 1294                    | 309                           |

The data below refer to admitted patients who test positive for SARS-CoV-2 on PCR or antigen tests.

| Summary of reported COVID-19 | admissions by           | province, by se       | ctor            |                       |                       |                     |                         |                         |                               |
|------------------------------|-------------------------|-----------------------|-----------------|-----------------------|-----------------------|---------------------|-------------------------|-------------------------|-------------------------------|
| Sector                       | Facilities<br>Reporting | Admissions<br>to Date | Died to<br>Date | Discharged<br>to date | Currently<br>Admitted | Currently<br>in ICU | Currently<br>Ventilated | Currently<br>Oxygenated | Admissions in<br>Previous Day |
| Private                      | 259                     | 217899                | 38127           | 174399                | 3188                  | 510                 | 184                     | 258                     | 131                           |
| Public                       | 407                     | 258763                | 58979           | 181988                | 5669                  | 180                 | 125                     | 1036                    | 178                           |
| Total                        | 666                     | 476662                | 97106           | 356387                | 8857                  | 690                 | 309                     | 1294                    | 309                           |