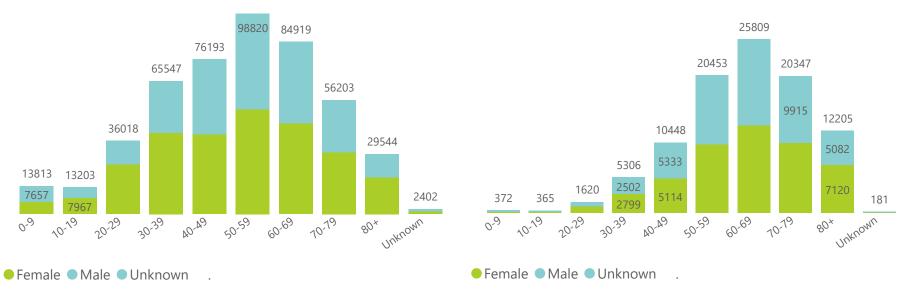

Epi\_Week

| nary of reported COVID- |                         | province, by sect     | or              |                       |                       |                     |                         |                         |                               |
|-------------------------|-------------------------|-----------------------|-----------------|-----------------------|-----------------------|---------------------|-------------------------|-------------------------|-------------------------------|
| Province                | Facilities<br>Reporting | Admissions<br>to Date | Died to<br>Date | Discharged<br>to date | Currently<br>Admitted | Currently<br>in ICU | Currently<br>Ventilated | Currently<br>Oxygenated | Admissions in<br>Previous Day |
| Eastern Cape            | 104                     | 44784                 | 12553           | 29399                 | 935                   | 30                  | 62                      | 163                     | 40                            |
| Private                 | 18                      | 14278                 | 3236            | 10741                 | 231                   | 28                  | 19                      | 11                      | 7                             |
| Public                  | 86                      | 30506                 | 9317            | 18658                 | 704                   | 2                   | 43                      | 152                     | 33                            |
| Free State              | 55                      | 28745                 | 5770            | 20503                 | 416                   | 26                  | 16                      | 115                     | 16                            |
| Private                 | 20                      | 12928                 | 2171            | 10443                 | 141                   | 24                  | 14                      | 16                      | 9                             |
| Public                  | 35                      | 15817                 | 3599            | 10060                 | 275                   | 2                   | 2                       | 99                      | 7                             |
| Gauteng                 | 136                     | 139363                | 28599           | 104685                | 2950                  | 278                 | 110                     | 438                     | 86                            |
| Private                 | 96                      | 78753                 | 14079           | 62905                 | 1265                  | 225                 | 65                      | 80                      | 34                            |
| Public                  | 40                      | 60610                 | 14520           | 41780                 | 1685                  | 53                  | 45                      | 358                     | 52                            |
| KwaZulu-Natal           | 116                     | 77030                 | 16153           | 56064                 | 1791                  | 145                 | 57                      | 263                     | 59                            |
| Private                 | 47                      | 41024                 | 7049            | 32800                 | 765                   | 122                 | 41                      | 75                      | 34                            |
| Public                  | 69                      | 36006                 | 9104            | 23264                 | 1026                  | 23                  | 16                      | 188                     | 25                            |
| Limpopo                 | 48                      | 19099                 | 5051            | 13270                 | 187                   | 6                   | 4                       | 45                      | 22                            |
| Private                 | 7                       | 8388                  | 1662            | 6525                  | 63                    | 4                   | 1                       | 4                       | 10                            |
| Public                  | 41                      | 10711                 | 3389            | 6745                  | 124                   | 2                   | 3                       | 41                      | 12                            |
| Mpumalanga              | 40                      | 20167                 | 4622            | 14781                 | 262                   | 19                  | 12                      | 33                      | 12                            |
| Private                 | 9                       | 10531                 | 1620            | 8729                  | 99                    | 18                  | 7                       | 4                       | 8                             |
| Public                  | 31                      | 9636                  | 3002            | 6052                  | 163                   | 1                   | 5                       | 29                      | 4                             |
| North West              | 30                      | 30889                 | 4599            | 23599                 | 355                   | 26                  | 19                      | 143                     | 9                             |
| Private                 | 13                      | 11602                 | 1632            | 9427                  | 109                   | 16                  | 10                      | 21                      | 4                             |
| Public                  | 17                      | 19287                 | 2967            | 14172                 | 246                   | 10                  | 9                       | 122                     | 5                             |
| Northern Cape           | 35                      | 10728                 | 2334            | 7737                  | 127                   | 5                   | 5                       | 52                      | 11                            |
| Private                 | 6                       | 5134                  | 814             | 4042                  | 36                    | 3                   | 3                       | 5                       | 0                             |
| Public                  | 29                      | 5594                  | 1520            | 3695                  | 91                    | 2                   | 2                       | 47                      | 11                            |
| Western Cape            | 102                     | 105857                | 17425           | 86349                 | 1834                  | 155                 | 24                      | 42                      | 54                            |
| Private                 | 43                      | 35261                 | 5864            | 28787                 | 479                   | 70                  | 24                      | 42                      | 25                            |
| Public                  | 59                      | 70596                 | 11561           | 57562                 | 1355                  | 85                  |                         |                         | 29                            |
| Total                   | 666                     | 476662                | 97106           | 356387                | 8857                  | 690                 | 309                     | 1294                    | 309                           |

The data below refer to admitted patients who test positive for SARS-CoV-2 on PCR or antigen tests.

| Summary of reported COVID-19 | admissions by           | province, by se       | ctor            |                       |                       |                     |                         |                         |                               |
|------------------------------|-------------------------|-----------------------|-----------------|-----------------------|-----------------------|---------------------|-------------------------|-------------------------|-------------------------------|
| Sector                       | Facilities<br>Reporting | Admissions<br>to Date | Died to<br>Date | Discharged<br>to date | Currently<br>Admitted | Currently<br>in ICU | Currently<br>Ventilated | Currently<br>Oxygenated | Admissions in<br>Previous Day |
| Private                      | 259                     | 217899                | 38127           | 174399                | 3188                  | 510                 | 184                     | 258                     | 131                           |
| Public                       | 407                     | 258763                | 58979           | 181988                | 5669                  | 180                 | 125                     | 1036                    | 178                           |
| Total                        | 666                     | 476662                | 97106           | 356387                | 8857                  | 690                 | 309                     | 1294                    | 309                           |