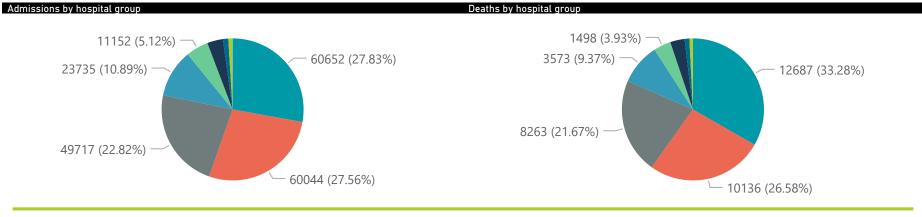

Currently OxygenatedCurrently Ventilated

Transfer to other facility

Died (non-COVID)

2063

Private

| Eastern Cape<br>Free State<br>Gauteng | Reporting<br>18              | to Date                      | Date            | Discharged<br>to date | Currently<br>Admitted | Currently<br>in ICU | Currently<br>Ventilated | Currently<br>Oxygenated | Admissior<br>Previous |
|---------------------------------------|------------------------------|------------------------------|-----------------|-----------------------|-----------------------|---------------------|-------------------------|-------------------------|-----------------------|
| Free State                            |                              | 14278                        | 3236            | 10741                 | 231                   | 28                  | 19                      | 11                      |                       |
|                                       | 20                           | 12928                        | 2171            | 10443                 | 141                   | 24                  | 14                      | 16                      |                       |
|                                       | 96                           | 78753                        | 14079           | 62905                 | 1265                  | 225                 | 65                      | 80                      |                       |
| KwaZulu-Natal                         | 47                           | 41024                        | 7049            | 32800                 | 765                   | 122                 | 41                      | 75                      |                       |
| Limpopo                               | 7                            | 8388                         | 1662            | 6525                  | 63                    | 4                   | 1                       | 4                       |                       |
| Mpumalanga                            | 9                            | 10531                        | 1620            | 8729                  | 99                    | 18                  | 7                       | 4                       |                       |
| North West                            | 13                           | 11602                        | 1632            | 9427                  | 109                   | 16                  | 10                      | 21                      |                       |
| Northern Cape                         | 6                            | 5134                         | 814             | 4042                  | 36                    | 3                   | 3                       | 5                       |                       |
| Western Cape                          | 43                           | 35261                        | 5864            | 28787                 | 479                   | 70                  | 24                      | 42                      |                       |
| Total                                 | 259                          | 217899                       | 38127           | 174399                | 3188                  | 510                 | 184                     | 258                     |                       |
| ry of reported COVID-19 a             | admissions by h              | nospital group               |                 |                       |                       |                     |                         |                         |                       |
| Hospital_Group                        | Facilities<br>Reporting<br>▼ | Admissions<br>to Date        | Died to<br>Date | Discharged<br>to date | Currently<br>Admitted | Currently<br>in ICU | Currently<br>Ventilated | Currently<br>Oxygenated | Admissio<br>Previous  |
| NHN                                   | 69                           | 23735                        | 3573            | 18500                 | 450                   | 38                  | 21                      | 132                     |                       |
| Netcare                               | 61                           | 60652                        | 12687           | 46617                 | 1061                  | 222                 | 73                      | 44                      |                       |
| Life Healthcare                       | 51                           | 49717                        | 8263            | 40800                 | 602                   | 119                 | 31                      | 1                       |                       |
| Mediclinic                            | 51                           | 60044                        | 10136           | 49325                 | 447                   | 59                  | 27                      | 47                      |                       |
| Lenmed                                | 11                           | 11152                        | 1498            | 9181                  | 125                   | 23                  | 8                       | 11                      |                       |
| Clinix                                | 6                            | 1946                         | 302             | 1376                  | 224                   | 18                  | 9                       | 7                       |                       |
| Melomed                               | 5                            | 7830                         | 1251            | 6370                  | 185                   | 27                  | 14                      | 8                       |                       |
|                                       |                              |                              | 416             | 2072                  | 90                    | 4                   | 1                       | 8                       |                       |
| JMH                                   | 4                            | 2648                         |                 |                       |                       |                     |                         |                         |                       |
| JMH<br>Independent<br><b>Total</b>    | 4<br>1<br><b>259</b>         | 2648<br>175<br><b>217899</b> | 1<br>38127      | 158<br><b>174399</b>  | 4<br><b>3188</b>      | 0<br><b>510</b>     | 0<br><b>184</b>         | 0<br><b>258</b>         |                       |