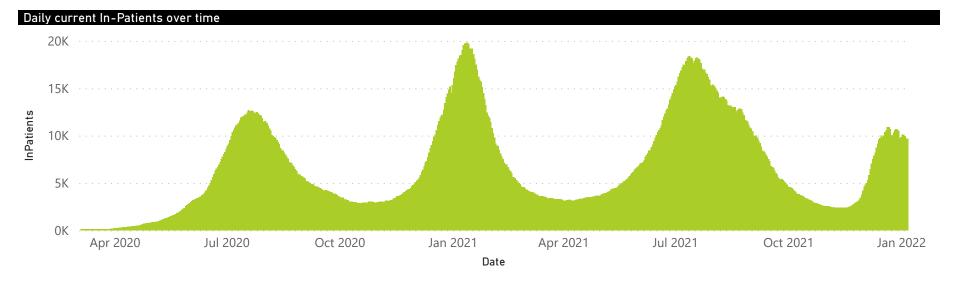

## NICD National COVID-19 Hospital Surveillance

National

The number of reported admissions may change day-to-day as enrolled facilities back-capture historical data.

The Western Cape government has been unable to provide daily data on patients who are on oxygen or ventilated.

The data below refer to admitted patients who test positive for SARS-CoV-2 on PCR or antigen tests.

| 0K<br>2Ó | LIZI 2021 28 20 2 3 20 2 3 20 2 3 20 2 3 20 2 3 20 2 3 20 2 3 20 2 3 20 2 3 20 2 3 20 2 3 20 2 3 20 2 3 20 2 3 20 2 3 20 2 3 20 2 3 20 2 3 20 2 3 20 2 3 20 2 3 20 2 3 20 2 3 20 2 3 20 2 3 20 2 3 20 2 3 20 2 3 20 2 3 20 2 3 20 2 3 20 2 3 20 2 3 20 2 3 20 2 3 20 2 3 20 2 3 20 2 3 20 2 3 20 2 3 20 2 3 20 2 3 20 2 3 20 2 3 20 2 3 20 2 3 20 2 3 20 2 3 20 2 3 20 2 3 20 2 3 20 2 3 20 2 3 20 2 3 20 2 3 20 2 3 20 2 3 20 2 3 20 2 3 20 2 3 20 2 3 20 2 3 20 2 3 20 2 3 20 2 3 20 2 3 20 2 3 20 2 3 20 2 3 20 2 3 20 2 3 20 2 3 20 2 3 20 2 3 20 2 3 20 2 3 20 2 3 20 2 3 20 2 3 20 2 3 20 2 3 20 2 3 20 2 3 20 2 3 20 2 3 20 2 3 20 2 3 20 2 3 20 2 3 20 2 3 20 2 3 20 2 3 20 2 3 20 2 3 20 2 3 20 2 3 20 2 3 20 2 3 20 2 3 20 2 3 20 2 3 20 2 3 20 2 3 20 2 3 20 2 3 20 2 3 20 2 3 20 2 3 20 2 3 20 2 3 20 2 3 20 2 3 20 2 3 20 2 3 20 2 3 20 2 3 20 2 3 20 2 3 20 2 3 20 2 3 20 2 3 20 2 3 20 2 3 20 2 3 20 2 3 20 2 3 20 2 3 20 2 3 20 2 3 20 2 3 20 2 3 20 2 3 20 2 3 20 2 3 20 2 3 20 2 3 20 2 3 20 2 3 20 2 3 20 2 3 20 2 3 20 2 3 20 2 3 20 2 3 20 2 3 20 2 3 20 2 3 20 2 3 20 2 3 20 2 3 20 2 3 20 2 3 20 2 3 20 2 3 20 2 3 20 2 3 20 2 3 20 2 3 20 2 3 20 2 3 20 2 3 20 2 3 20 2 3 20 2 3 20 2 3 20 2 3 20 2 3 20 2 3 20 2 3 20 2 3 20 2 3 20 2 3 20 2 3 20 2 3 20 2 3 20 2 3 20 2 3 20 2 3 20 2 3 20 2 3 20 2 3 20 2 3 20 2 3 20 2 3 20 2 3 20 2 3 20 2 3 20 2 3 20 2 3 20 2 3 20 2 3 20 2 3 20 2 3 20 2 3 20 2 3 20 2 3 20 2 3 20 2 3 20 2 3 20 2 3 20 2 3 20 2 3 20 2 3 20 2 3 20 2 3 20 2 3 20 2 3 20 2 3 20 2 3 20 2 3 20 2 3 20 2 3 20 2 3 20 2 3 20 2 3 20 2 3 20 2 3 20 2 3 20 2 3 20 2 3 20 2 3 20 2 3 20 2 3 20 2 3 20 2 3 20 2 3 20 2 3 20 2 3 20 2 3 20 2 3 20 2 3 20 2 3 20 2 3 20 2 3 20 2 3 20 2 3 20 2 3 20 2 3 20 2 3 20 2 3 20 2 3 20 2 3 20 2 3 20 2 3 20 2 3 20 2 2 20 2 2 20 2 20 2 20 2 20 2 20 2 20 2 20 2 20 2 20 2 20 2 20 2 20 2 20 2 20 2 20 2 20 2 20 2 20 2 20 2 20 2 20 2 20 2 20 2 20 2 20 2 20 2 20 2 20 2 20 2 20 2 20 2 20 2 20 2 20 2 20 2 20 2 20 2 20 2 20 2 20 2 20 2 20 2 20 2 20 2 20 2 20 2 20 2 20 20 |
|----------|----------------------------------------------------------------------------------------------------------------------------------------------------------------------------------------------------------------------------------------------------------------------------------------------------------------------------------------------------------------------------------------------------------------------------------------------------------------------------------------------------------------------------------------------------------------------------------------------------------------------------------------------------------------------------------------------------------------------------------------------------------------------------------------------------------------------------------------------------------------------------------------------------------------------------------------------------------------------------------------------------------------------------------------------------------------------------------------------------------------------------------------------------------------------------------------------------------------------------------------------------------------------------------------------------------------------------------------------------------------------------------------------------------------------------------------------------------------------------------------------------------------------------------------------------------------------------------------------------------------------------------------------------------------------------------------------------------------------------------------------------------------------------------------------------------------------------------------------------------------------------------------------------------------------------------------------------------------------------------------------------------------------------------------------------------------|
| 01/      | 1 043<br>717<br>512<br>370<br>265<br>186<br>129<br>94<br>81<br>73<br>55<br>112<br>246<br>519<br>405                                                                                                                                                                                                                                                                                                                                                                                                                                                                                                                                                                                                                                                                                                                                                                                                                                                                                                                                                                                                                                                                                                                                                                                                                                                                                                                                                                                                                                                                                                                                                                                                                                                                                                                                                                                                                                                                                                                                                            |
| 2K       | 2 333 2 205 2 022<br>1 714<br>1 356                                                                                                                                                                                                                                                                                                                                                                                                                                                                                                                                                                                                                                                                                                                                                                                                                                                                                                                                                                                                                                                                                                                                                                                                                                                                                                                                                                                                                                                                                                                                                                                                                                                                                                                                                                                                                                                                                                                                                                                                                            |
|          | 3 210 3 196 2 731                                                                                                                                                                                                                                                                                                                                                                                                                                                                                                                                                                                                                                                                                                                                                                                                                                                                                                                                                                                                                                                                                                                                                                                                                                                                                                                                                                                                                                                                                                                                                                                                                                                                                                                                                                                                                                                                                                                                                                                                                                              |
| 4K       | 3 805 3 628                                                                                                                                                                                                                                                                                                                                                                                                                                                                                                                                                                                                                                                                                                                                                                                                                                                                                                                                                                                                                                                                                                                                                                                                                                                                                                                                                                                                                                                                                                                                                                                                                                                                                                                                                                                                                                                                                                                                                                                                                                                    |