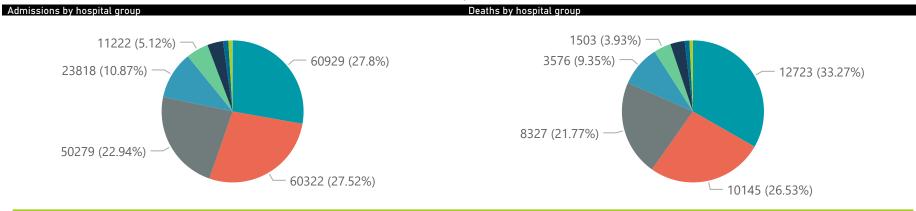

# NICD National COVID-19 Hospital Surveillance

Private

The number of reported admissions may change day-to-day as enrolled facilities back-capture historical data

| Province                         | Facilities<br>Reporting | Admissions<br>to Date | Died to<br>Date | Discharged<br>to date | Currently<br>Admitted                                                          | Currently<br>in ICU | Currently<br>Ventilated                                                       | Currently<br>Oxygenated | Admission<br>Previous |
|----------------------------------|-------------------------|-----------------------|-----------------|-----------------------|--------------------------------------------------------------------------------|---------------------|-------------------------------------------------------------------------------|-------------------------|-----------------------|
| Eastern Cape                     | 18                      | 14465                 | 3261            | 10869                 | 265                                                                            | 32                  | 16                                                                            | 26                      |                       |
| Free State                       | 20                      | 13024                 | 2178            | 10499                 | 174                                                                            | 19                  | 11                                                                            | 22                      |                       |
| Gauteng                          | 96                      | 79061                 | 14116           | 63179                 | 1262                                                                           | 215                 | 73                                                                            | 98                      |                       |
| KwaZulu-Natal                    | 47                      | 41348                 | 7074            | 33042                 | 819                                                                            | 135                 | 43                                                                            | 63                      |                       |
| Limpopo                          | 7                       | 8424                  | 1666            | 6550                  | 70                                                                             | 6                   | 2                                                                             | 1                       |                       |
| Mpumalanga                       | 9                       | 10578                 | 1625            | 8146                  | 724                                                                            | 19                  | 8                                                                             | 92                      |                       |
| North West                       | 13                      | 11646                 | 1633            | 9459                  | 120                                                                            | 20                  | 11                                                                            | 26                      |                       |
| Northern Cape                    | 6                       | 5157                  | 815             | 4067                  | 33                                                                             | 3                   | 3                                                                             | 2                       |                       |
| Western Cape                     | 43                      | 35490                 | 5877            | 28962                 | 520                                                                            | 75<br><b>534</b>    | 26                                                                            | 33                      |                       |
| Total ry of reported COVID-1     | 259<br>9 admissions by  | 219193                | 38245           | 174773                | 3987                                                                           | 524                 | 193                                                                           | 363                     |                       |
| Hospital_Group                   | Facilities<br>Reporting | Admissions<br>to Date | Died to<br>Date | Discharged<br>to date | Currently<br>Admitted                                                          | Currently<br>in ICU | Currently<br>Ventilated                                                       | Currently<br>Oxygenated | Admissio<br>Previous  |
| NHN                              | 69                      | 23818                 | 3576            | 18547                 | 481                                                                            | 36                  | 20                                                                            | 143                     |                       |
| Netcare                          | 61                      | 60929                 | 12723           | 46836                 | 1083                                                                           | 216                 | 75                                                                            | 9                       |                       |
| Life Healthcare                  | 51                      | 50279                 | 8327            | 41252                 | 648                                                                            | 127                 | 31                                                                            | 83                      |                       |
| Mediclinic                       | 51                      | 60322                 | 10145           | 48915                 | 1126                                                                           | 73                  | 35                                                                            | 99                      |                       |
| Lenmed                           | 11                      | 11222                 | 1503            | 9235                  | 135                                                                            | 27                  | 9                                                                             | 8                       |                       |
| Clinix                           | 6                       | 1946                  | 302             | 1376                  | 224                                                                            | 18                  | 9                                                                             | 7                       |                       |
| Melomed                          | 5                       | 7854                  | 1252            | 6382                  | 196                                                                            | 23                  | 13                                                                            | 6                       |                       |
| JMH                              | 4                       | 2648                  | 416             | 2072                  | 90                                                                             | 4                   | 1                                                                             | 8                       |                       |
| Independent                      | 1                       | 175                   | 1               | 158                   | 4                                                                              | 0                   | 0                                                                             | 0                       |                       |
| Total                            | 259                     | 219193                | 38245           | 174773                | 3987                                                                           | 524                 | 193                                                                           | 363                     |                       |
| e Eastern Cape F                 | ree State Gaute         | eng •KwaZulu          | ı-Natal • Lin   | npopo •Mpum           | alanga • North                                                                 | West North          | ern Cape • West                                                               | ern Cape                |                       |
| \$2,252,262,27<br>\$2,252,262,27 | 2,20,20,22,12           | 124,25,26             | 21, 28, 29, 29, |                       | 1,3 <sup>A</sup> , 3 <sup>S</sup> , 1,3 <sup>O</sup> , 1,2<br>202, 202, 202, 2 | 02,502,502,50       | 1, k <sup>2</sup> , 1, k <sup>2</sup> , 1, k <sup>3</sup> , 1, k <sup>4</sup> | 222 202 202 202 202     | 202 202 202           |