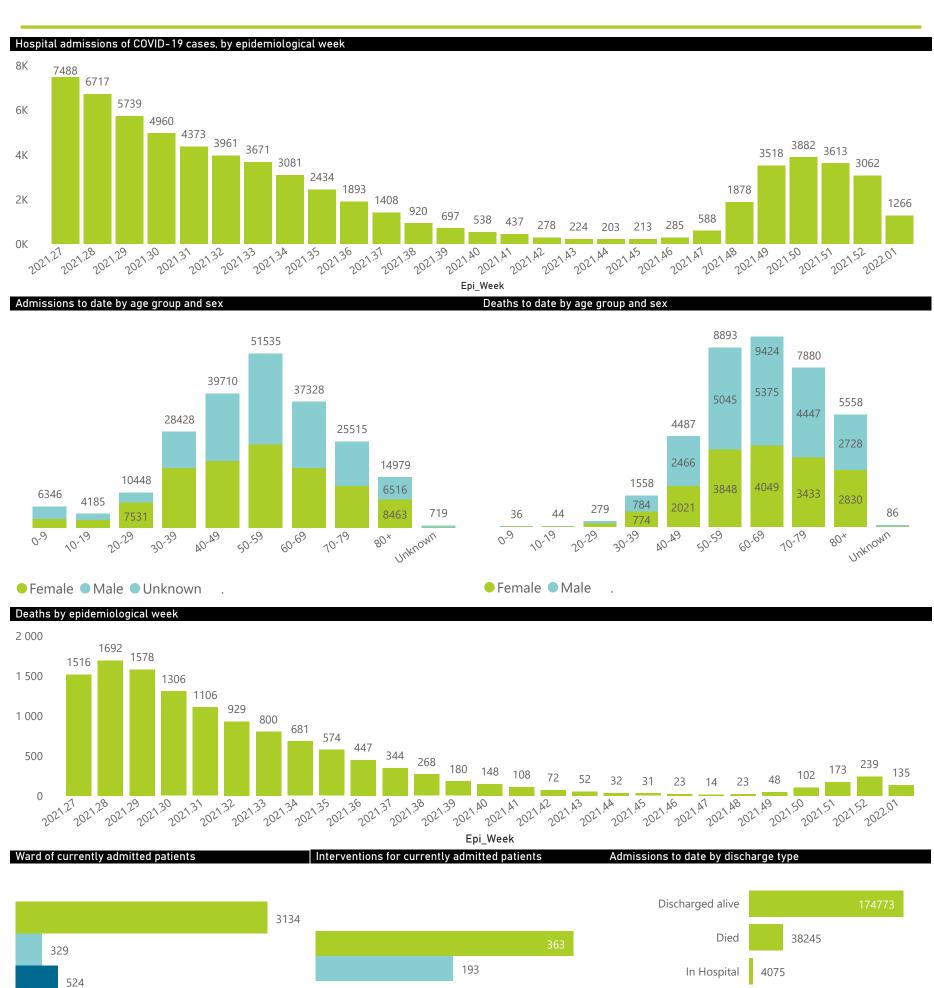

#### NICD National COVID-19 Hospital Surveillance National

0.9

● Female ■ Male ■ Unknown

The number of reported admissions may change day-to-day as enrolled facilities back-capture historical data. The Western Cape government has been unable to provide daily data on patients who are on oxygen or ventilated. The data below refer to admitted patients who test positive for SARS-CoV-2 on PCR or antigen tests.

80×

 $^{\times}O_{8}$ 

● Female ■ Male ■ Unknown