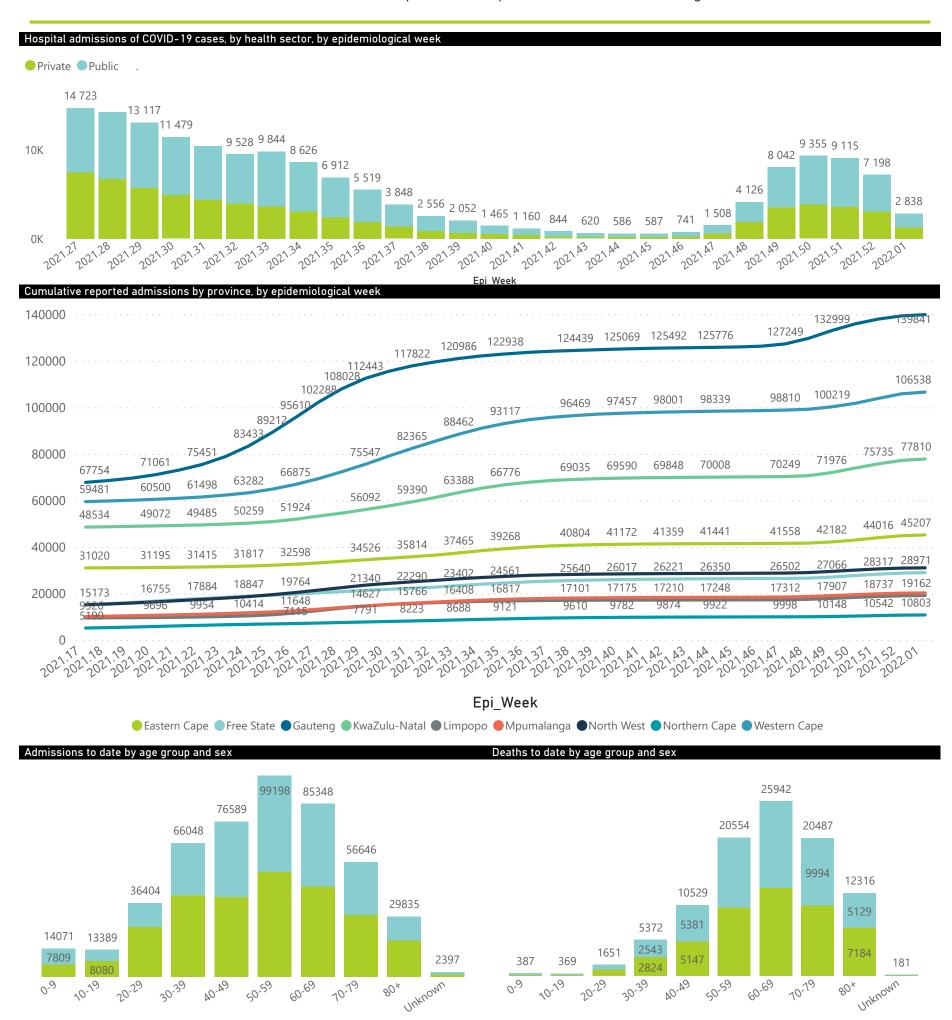

#### NICD National COVID-19 Hospital Surveillance National

0.9

● Female ■ Male ■ Unknown

The number of reported admissions may change day-to-day as enrolled facilities back-capture historical data. The Western Cape government has been unable to provide daily data on patients who are on oxygen or ventilated. The data below refer to admitted patients who test positive for SARS-CoV-2 on PCR or antigen tests.

80×

 $^{\times}O_{8}$ 

● Female ■ Male ■ Unknown