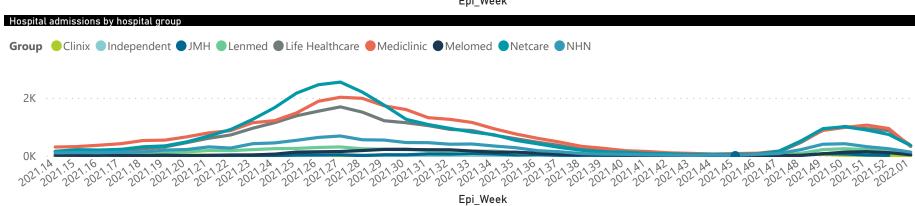

### NICD National COVID-19 Hospital Surveillance

Private

■ General Ward ■ High Care ■ Intensive Care Unit

The number of reported admissions may change day-to-day as enrolled facilities back-capture historical data.

The data below refer to admitted patients who test positive for SARS-CoV-2 on PCR or antigen tests.

Currently OxygenatedCurrently Ventilated

Transfer to other facility

Died (non-COVID)

2066