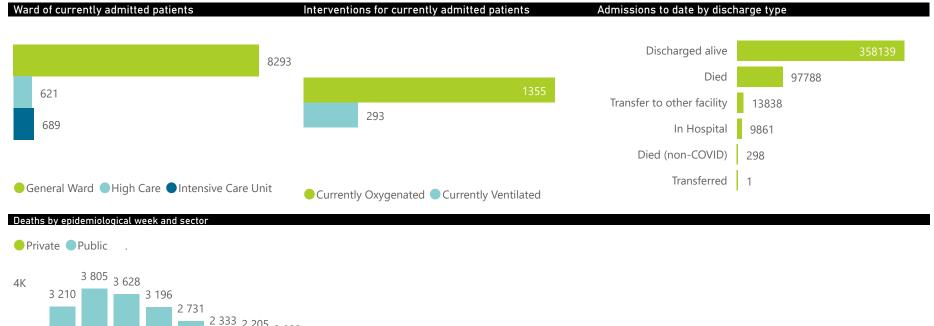

# NICD National COVID-19 Hospital Surveillance

National

The number of reported admissions may change day-to-day as enrolled facilities back-capture historical data.

The Western Cape government has been unable to provide daily data on patients who are on oxygen or ventilated.

The data below refer to admitted patients who test positive for SARS-CoV-2 on PCR or antigen tests.

| Summary of reported COVID-19 | admissions by           | province, by se       | ector           |                       |                       |                     |                         |                         |                               |
|------------------------------|-------------------------|-----------------------|-----------------|-----------------------|-----------------------|---------------------|-------------------------|-------------------------|-------------------------------|
| Sector                       | Facilities<br>Reporting | Admissions<br>to Date | Died to<br>Date | Discharged<br>to date | Currently<br>Admitted | Currently<br>in ICU | Currently<br>Ventilated | Currently<br>Oxygenated | Admissions in<br>Previous Day |
| Private                      | 259                     | 219193                | 38245           | 174773                | 3987                  | 524                 | 193                     | 363                     | 158                           |
| Public                       | 407                     | 260732                | 59543           | 183366                | 5616                  | 165                 | 100                     | 992                     | 261                           |
| Total                        | 666                     | 479925                | 97788           | 358139                | 9603                  | 689                 | 293                     | 1355                    | 419                           |