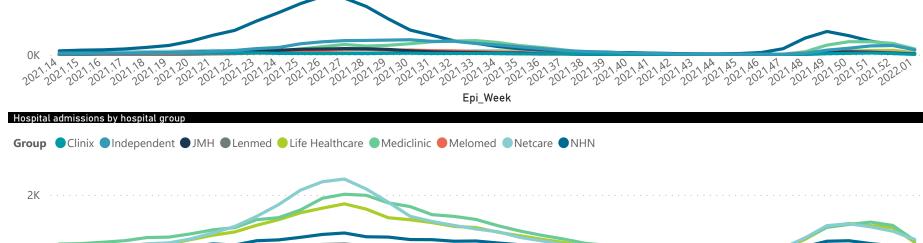

Private

■ General Ward ■ High Care ■ Intensive Care Unit

The number of reported admissions may change day-to-day as enrolled facilities back-capture historical data.

The data below refer to admitted patients who test positive for SARS-CoV-2 on PCR or antigen tests.

Currently OxygenatedCurrently Ventilated

Transfer to other facility

Died (non-COVID)

2070

Private

| ·                      | 19 admissions by province |                       |                 |                       |                       |                     |                         | 0 11                    |                       |
|------------------------|---------------------------|-----------------------|-----------------|-----------------------|-----------------------|---------------------|-------------------------|-------------------------|-----------------------|
| Province               | Facilities<br>Reporting   | Admissions<br>to Date | Died to<br>Date | Discharged<br>to date | Currently<br>Admitted | Currently<br>in ICU | Currently<br>Ventilated | Currently<br>Oxygenated | Admissior<br>Previous |
| Eastern Cape           | 18                        | 14474                 | 3264            | 10881                 | 259                   | 31                  | 18                      | 25                      |                       |
| Free State             | 20                        | 13044                 | 2178            | 10509                 | 184                   | 20                  | 12                      | 18                      |                       |
| Gauteng                | 96                        | 79157                 | 14123           | 63239                 | 1290                  | 220                 | 74                      | 102                     |                       |
| KwaZulu-Natal          | 47                        | 41460                 | 7087            | 33181                 | 777                   | 131                 | 42                      | 74                      |                       |
| Limpopo                | 7                         | 8439                  | 1667            | 6558                  | 76                    | 6                   | 4                       | 0                       |                       |
| Mpumalanga             | 9                         | 10590                 | 1626            | 8777                  | 104                   | 18                  | 7                       | 12                      |                       |
| North West             | 13                        | 11652                 | 1633            | 9473                  | 111                   | 20                  | 11                      | 24                      |                       |
| Northern Cape          | 6                         | 5168                  | 816             | 4070                  | 40                    | 5                   | 4                       | 1                       |                       |
| Western Cape           | 43                        | 35596                 | 5882            | 29045                 | 538                   | 73                  | 29                      | 40                      |                       |
| Total                  | 259                       | 219580                | 38276           | 175733                | 3379                  | 524                 | 201                     | 296                     |                       |
| ry of reported COVID-1 | 9 admissions by           | hospital group        |                 |                       |                       |                     |                         |                         |                       |
| Hospital_Group         | Facilities<br>Reporting   | Admissions<br>to Date | Died to<br>Date | Discharged<br>to date | Currently<br>Admitted | Currently<br>in ICU | Currently<br>Ventilated | Currently<br>Oxygenated | Admissio<br>Previous  |
| NHN                    | 69                        | 23849                 | 3576            | 18578                 | 478                   | 37                  | 20                      | 141                     |                       |
| Netcare                | 61                        | 61058                 | 12739           | 46933                 | 1099                  | 218                 | 80                      | 12                      |                       |
| Life Healthcare        | 51                        | 50277                 | 8327            | 41251                 | 647                   | 127                 | 31                      | 83                      |                       |
| Mediclinic             | 51                        | 60436                 | 10151           | 49617                 | 532                   | 73                  | 35                      | 19                      |                       |
| Lenmed                 | 11                        | 11234                 | 1505            | 9250                  | 130                   | 26                  | 11                      | 5                       |                       |
| Clinix                 | 6                         | 1960                  | 303             | 1381                  | 232                   | 20                  | 10                      | 8                       |                       |
| Melomed                | 5                         | 7896                  | 1255            | 6421                  | 196                   | 19                  | 12                      | 13                      |                       |
| JMH                    | 4                         | 2695                  | 419             | 2144                  | 61                    | 4                   | 2                       | 15                      |                       |
| Independent            | 1                         | 175                   | 1               | 158                   | 4                     | 0                   | 0                       | 0                       |                       |
| Total                  | 259                       | 219580                | 38276           | 175733                | 3379                  | 524                 | 201                     | 296                     |                       |
| admissions by province |                           |                       |                 |                       |                       |                     |                         |                         |                       |
| e Eastern Cape F       | ree State Gaut            | ana Kwa7ulu           | -Natal 🗖 Lin    | nnono Moum            | alanga 🗬 North        | West North          | ern Cane Mest           | arn Cana                |                       |
| e Lasterii Cape Ti     | ree state Gaut            | erig •kwazulu         | -ivatai 🗨 Liii  | проро • мірапі        | alaliga • Nortii      | West Mortin         | erri Cape • west        | епт Саре                |                       |
|                        |                           |                       |                 |                       |                       |                     |                         |                         |                       |
|                        |                           |                       |                 |                       |                       |                     |                         |                         |                       |
|                        |                           |                       |                 |                       |                       |                     |                         |                         |                       |
|                        |                           |                       |                 |                       |                       |                     |                         |                         |                       |
|                        |                           |                       |                 |                       |                       |                     |                         |                         |                       |