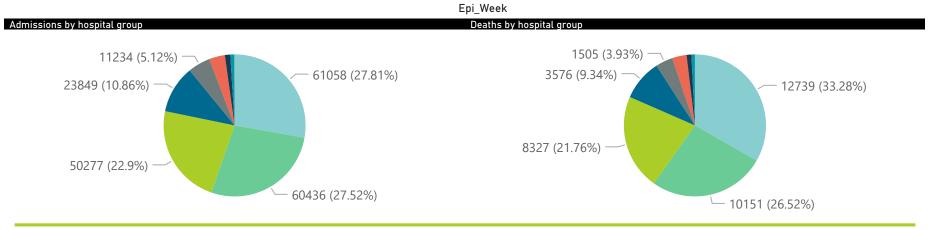

Currently OxygenatedCurrently Ventilated

Transfer to other facility

Died (non-COVID)

2070

Private

| ·                      | 19 admissions by province |                       |                 |                       |                       |                     |                         | 0 11                    |                       |
|------------------------|---------------------------|-----------------------|-----------------|-----------------------|-----------------------|---------------------|-------------------------|-------------------------|-----------------------|
| Province               | Facilities<br>Reporting   | Admissions<br>to Date | Died to<br>Date | Discharged<br>to date | Currently<br>Admitted | Currently<br>in ICU | Currently<br>Ventilated | Currently<br>Oxygenated | Admissior<br>Previous |
| Eastern Cape           | 18                        | 14474                 | 3264            | 10881                 | 259                   | 31                  | 18                      | 25                      |                       |
| Free State             | 20                        | 13044                 | 2178            | 10509                 | 184                   | 20                  | 12                      | 18                      |                       |
| Gauteng                | 96                        | 79157                 | 14123           | 63239                 | 1290                  | 220                 | 74                      | 102                     |                       |
| KwaZulu-Natal          | 47                        | 41460                 | 7087            | 33181                 | 777                   | 131                 | 42                      | 74                      |                       |
| Limpopo                | 7                         | 8439                  | 1667            | 6558                  | 76                    | 6                   | 4                       | 0                       |                       |
| Mpumalanga             | 9                         | 10590                 | 1626            | 8777                  | 104                   | 18                  | 7                       | 12                      |                       |
| North West             | 13                        | 11652                 | 1633            | 9473                  | 111                   | 20                  | 11                      | 24                      |                       |
| Northern Cape          | 6                         | 5168                  | 816             | 4070                  | 40                    | 5                   | 4                       | 1                       |                       |
| Western Cape           | 43                        | 35596                 | 5882            | 29045                 | 538                   | 73                  | 29                      | 40                      |                       |
| Total                  | 259                       | 219580                | 38276           | 175733                | 3379                  | 524                 | 201                     | 296                     |                       |
| ry of reported COVID-1 | 9 admissions by           | hospital group        |                 |                       |                       |                     |                         |                         |                       |
| Hospital_Group         | Facilities<br>Reporting   | Admissions<br>to Date | Died to<br>Date | Discharged<br>to date | Currently<br>Admitted | Currently<br>in ICU | Currently<br>Ventilated | Currently<br>Oxygenated | Admissio<br>Previous  |
| NHN                    | 69                        | 23849                 | 3576            | 18578                 | 478                   | 37                  | 20                      | 141                     |                       |
| Netcare                | 61                        | 61058                 | 12739           | 46933                 | 1099                  | 218                 | 80                      | 12                      |                       |
| Life Healthcare        | 51                        | 50277                 | 8327            | 41251                 | 647                   | 127                 | 31                      | 83                      |                       |
| Mediclinic             | 51                        | 60436                 | 10151           | 49617                 | 532                   | 73                  | 35                      | 19                      |                       |
| Lenmed                 | 11                        | 11234                 | 1505            | 9250                  | 130                   | 26                  | 11                      | 5                       |                       |
| Clinix                 | 6                         | 1960                  | 303             | 1381                  | 232                   | 20                  | 10                      | 8                       |                       |
| Melomed                | 5                         | 7896                  | 1255            | 6421                  | 196                   | 19                  | 12                      | 13                      |                       |
| JMH                    | 4                         | 2695                  | 419             | 2144                  | 61                    | 4                   | 2                       | 15                      |                       |
| Independent            | 1                         | 175                   | 1               | 158                   | 4                     | 0                   | 0                       | 0                       |                       |
| Total                  | 259                       | 219580                | 38276           | 175733                | 3379                  | 524                 | 201                     | 296                     |                       |
| admissions by province |                           |                       |                 |                       |                       |                     |                         |                         |                       |
| e Eastern Cape F       | ree State Gaut            | ana Kwa7ulu           | -Natal 🗖 Lin    | nnono Moum            | alanga 🗬 North        | West North          | ern Cane Mest           | arn Cana                |                       |
| e Lasterii Cape Ti     | ree state Gaut            | erig •kwazulu         | -ivatai 🗨 Liii  | проро • мірапі        | alaliga • Nortii      | West Mortin         | erri Cape • west        | епт Саре                |                       |
|                        |                           |                       |                 |                       |                       |                     |                         |                         |                       |
|                        |                           |                       |                 |                       |                       |                     |                         |                         |                       |
|                        |                           |                       |                 |                       |                       |                     |                         |                         |                       |
|                        |                           |                       |                 |                       |                       |                     |                         |                         |                       |
|                        |                           |                       |                 |                       |                       |                     |                         |                         |                       |