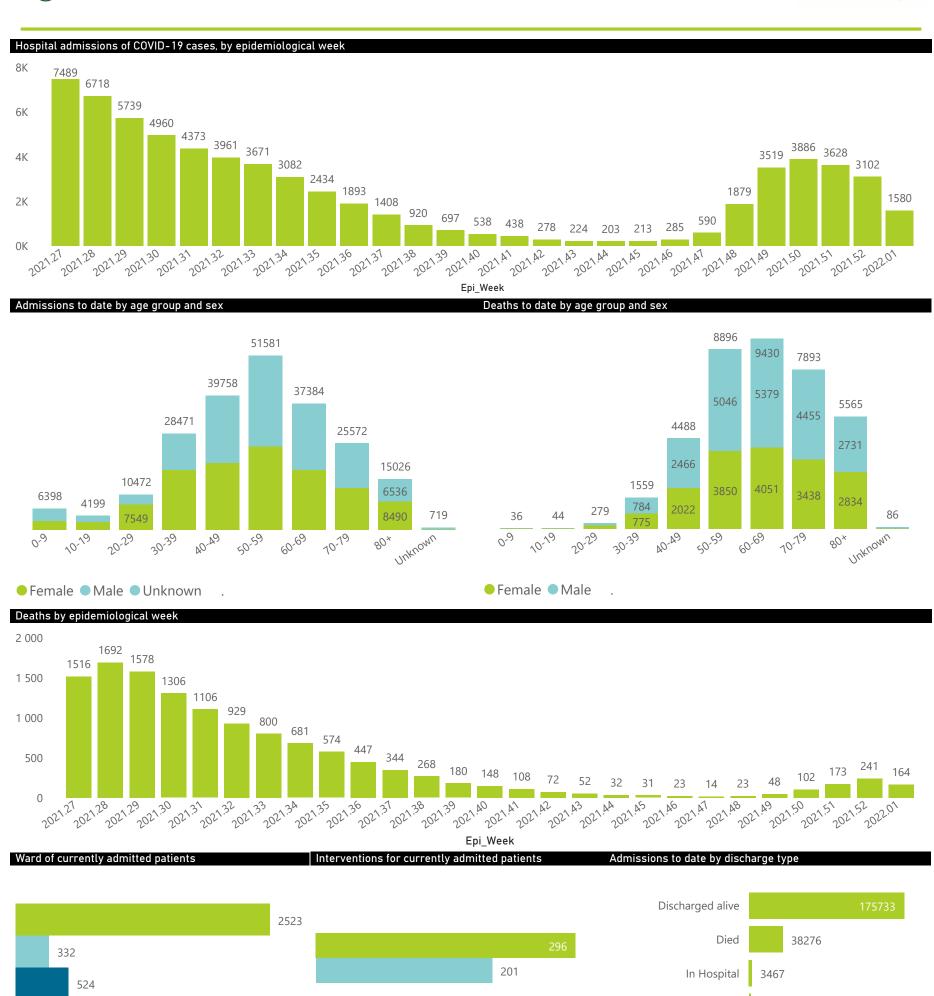

National

The number of reported admissions may change day-to-day as enrolled facilities back-capture historical data. The Western Cape government has been unable to provide daily data on patients who are on oxygen or ventilated. The data below refer to admitted patients who test positive for SARS-CoV-2 on PCR or antigen tests.

Epi Week

National

The number of reported admissions may change day-to-day as enrolled facilities back-capture historical data. The Western Cape government has been unable to provide daily data on patients who are on oxygen or ventilated. The data below refer to admitted patients who test positive for SARS-CoV-2 on PCR or antigen tests.

# NICD National COVID-19 Hospital Surveillance

National

The number of reported admissions may change day-to-day as enrolled facilities back-capture historical data. The Western Cape government has been unable to provide daily data on patients who are on oxygen or ventilated. The data below refer to admitted patients who test positive for SARS-CoV-2 on PCR or antigen tests.