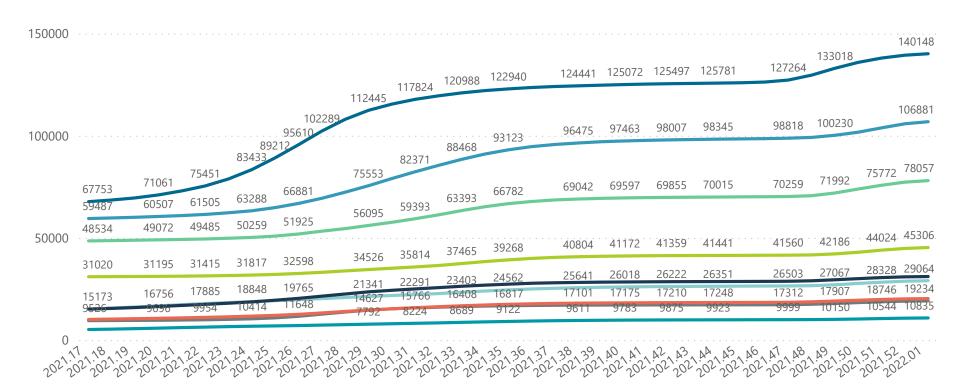

| Province      | Facilities<br>Reporting | Admissions<br>to Date | Died to<br>Date | Discharged<br>to date | Currently<br>Admitted | Currently<br>in ICU | Currently<br>Ventilated | Currently<br>Oxygenated | Admissions in<br>Previous Day |
|---------------|-------------------------|-----------------------|-----------------|-----------------------|-----------------------|---------------------|-------------------------|-------------------------|-------------------------------|
| Eastern Cape  | 104                     | 45327                 | 12658           | 29803                 | 958                   | 31                  | 45                      | 176                     | 40                            |
| Private       | 18                      | 14474                 | 3264            | 10881                 | 259                   | 31                  | 18                      | 25                      | 9                             |
| Public        | 86                      | 30853                 | 9394            | 18922                 | 699                   | 0                   | 27                      | 151                     | 31                            |
| Free State    | 55                      | 29075                 | 5809            | 20741                 | 444                   | 22                  | 14                      | 98                      | 34                            |
| Private       | 20                      | 13044                 | 2178            | 10509                 | 184                   | 20                  | 12                      | 18                      | 9                             |
| Public        | 35                      | 16031                 | 3631            | 10232                 | 260                   | 2                   | 2                       | 80                      | 25                            |
| Gauteng       | 136                     | 140314                | 28709           | 105559                | 2895                  | 272                 | 116                     | 448                     | 76                            |
| Private       | 96                      | 79157                 | 14123           | 63239                 | 1290                  | 220                 | 74                      | 102                     | 30                            |
| Public        | 40                      | 61157                 | 14586           | 42320                 | 1605                  | 52                  | 42                      | 346                     | 46                            |
| KwaZulu-Natal | 116                     | 78084                 | 16300           | 56897                 | 1846                  | 159                 | 59                      | 271                     | 53                            |
| Private       | 47                      | 41460                 | 7087            | 33181                 | 777                   | 131                 | 42                      | 74                      | 24                            |
| Public        | 69                      | 36624                 | 9213            | 23716                 | 1069                  | 28                  | 17                      | 197                     | 29                            |
| Limpopo       | 48                      | 19240                 | 5082            | 13356                 | 210                   | 8                   | 7                       | 44                      | 19                            |
| Private       | 7                       | 8439                  | 1667            | 6558                  | 76                    | 6                   | 4                       | 0                       | 4                             |
| Public        | 41                      | 10801                 | 3415            | 6798                  | 134                   | 2                   | 3                       | 44                      | 15                            |
| Mpumalanga    | 40                      | 20305                 | 4651            | 14879                 | 270                   | 19                  | 9                       | 33                      | 16                            |
| Private       | 9                       | 10590                 | 1626            | 8777                  | 104                   | 18                  | 7                       | 12                      | 5                             |
| Public        | 31                      | 9715                  | 3025            | 6102                  | 166                   | 1                   | 2                       | 21                      | 11                            |
| North West    | 30                      | 31108                 | 4614            | 23797                 | 356                   | 28                  | 18                      | 144                     | 21                            |
| Private       | 13                      | 11652                 | 1633            | 9473                  | 111                   | 20                  | 11                      | 24                      | 3                             |
| Public        | 17                      | 19456                 | 2981            | 14324                 | 245                   | 8                   | 7                       | 120                     | 18                            |
| Northern Cape | 35                      | 10835                 | 2343            | 7813                  | 147                   | 7                   | 7                       | 46                      | 12                            |
| Private       | 6                       | 5168                  | 816             | 4070                  | 40                    | 5                   | 4                       | 1                       | 4                             |
| Public        | 29                      | 5667                  | 1527            | 3743                  | 107                   | 2                   | 3                       | 45                      | 8                             |
| Western Cape  | 102                     | 106921                | 17765           | 87191                 | 1681                  | 136                 | 29                      | 40                      | 90                            |
| Private       | 43                      | 35596                 | 5882            | 29045                 | 538                   | 73                  | 29                      | 40                      | 38                            |
| Public        | 59                      | 71325                 | 11883           | 58146                 | 1143                  | 63                  |                         |                         | 52                            |
| Total         | 666                     | 481209                | 97931           | 360036                | 8807                  | 682                 | 304                     | 1300                    | 361                           |

Currently OxygenatedCurrently Ventilated

Transfer to other facility

Died (non-COVID)

2070

Private

| ·                      | 19 admissions by province |                       |                 |                       |                       |                     |                         | 0 11                    |                       |
|------------------------|---------------------------|-----------------------|-----------------|-----------------------|-----------------------|---------------------|-------------------------|-------------------------|-----------------------|
| Province               | Facilities<br>Reporting   | Admissions<br>to Date | Died to<br>Date | Discharged<br>to date | Currently<br>Admitted | Currently<br>in ICU | Currently<br>Ventilated | Currently<br>Oxygenated | Admissior<br>Previous |
| Eastern Cape           | 18                        | 14474                 | 3264            | 10881                 | 259                   | 31                  | 18                      | 25                      |                       |
| Free State             | 20                        | 13044                 | 2178            | 10509                 | 184                   | 20                  | 12                      | 18                      |                       |
| Gauteng                | 96                        | 79157                 | 14123           | 63239                 | 1290                  | 220                 | 74                      | 102                     |                       |
| KwaZulu-Natal          | 47                        | 41460                 | 7087            | 33181                 | 777                   | 131                 | 42                      | 74                      |                       |
| Limpopo                | 7                         | 8439                  | 1667            | 6558                  | 76                    | 6                   | 4                       | 0                       |                       |
| Mpumalanga             | 9                         | 10590                 | 1626            | 8777                  | 104                   | 18                  | 7                       | 12                      |                       |
| North West             | 13                        | 11652                 | 1633            | 9473                  | 111                   | 20                  | 11                      | 24                      |                       |
| Northern Cape          | 6                         | 5168                  | 816             | 4070                  | 40                    | 5                   | 4                       | 1                       |                       |
| Western Cape           | 43                        | 35596                 | 5882            | 29045                 | 538                   | 73                  | 29                      | 40                      |                       |
| Total                  | 259                       | 219580                | 38276           | 175733                | 3379                  | 524                 | 201                     | 296                     |                       |
| ry of reported COVID-1 | 9 admissions by           | hospital group        |                 |                       |                       |                     |                         |                         |                       |
| Hospital_Group         | Facilities<br>Reporting   | Admissions<br>to Date | Died to<br>Date | Discharged<br>to date | Currently<br>Admitted | Currently<br>in ICU | Currently<br>Ventilated | Currently<br>Oxygenated | Admissio<br>Previous  |
| NHN                    | 69                        | 23849                 | 3576            | 18578                 | 478                   | 37                  | 20                      | 141                     |                       |
| Netcare                | 61                        | 61058                 | 12739           | 46933                 | 1099                  | 218                 | 80                      | 12                      |                       |
| Life Healthcare        | 51                        | 50277                 | 8327            | 41251                 | 647                   | 127                 | 31                      | 83                      |                       |
| Mediclinic             | 51                        | 60436                 | 10151           | 49617                 | 532                   | 73                  | 35                      | 19                      |                       |
| Lenmed                 | 11                        | 11234                 | 1505            | 9250                  | 130                   | 26                  | 11                      | 5                       |                       |
| Clinix                 | 6                         | 1960                  | 303             | 1381                  | 232                   | 20                  | 10                      | 8                       |                       |
| Melomed                | 5                         | 7896                  | 1255            | 6421                  | 196                   | 19                  | 12                      | 13                      |                       |
| JMH                    | 4                         | 2695                  | 419             | 2144                  | 61                    | 4                   | 2                       | 15                      |                       |
| Independent            | 1                         | 175                   | 1               | 158                   | 4                     | 0                   | 0                       | 0                       |                       |
| Total                  | 259                       | 219580                | 38276           | 175733                | 3379                  | 524                 | 201                     | 296                     |                       |
| admissions by province |                           |                       |                 |                       |                       |                     |                         |                         |                       |
| e Eastern Cape F       | ree State Gaut            | ana Kwa7ulu           | -Natal 🗖 Lin    | nnono Moum            | alanga 🗬 North        | West North          | ern Cane Mest           | arn Cana                |                       |
| e Lasterii Cape Ti     | ree state Gaut            | erig •kwazulu         | -ivatai 🗨 Liii  | проро • мірапі        | alaliga • Nortii      | West Mortin         | erri Cape • west        | епт Саре                |                       |
|                        |                           |                       |                 |                       |                       |                     |                         |                         |                       |
|                        |                           |                       |                 |                       |                       |                     |                         |                         |                       |
|                        |                           |                       |                 |                       |                       |                     |                         |                         |                       |
|                        |                           |                       |                 |                       |                       |                     |                         |                         |                       |
|                        |                           |                       |                 |                       |                       |                     |                         |                         |                       |