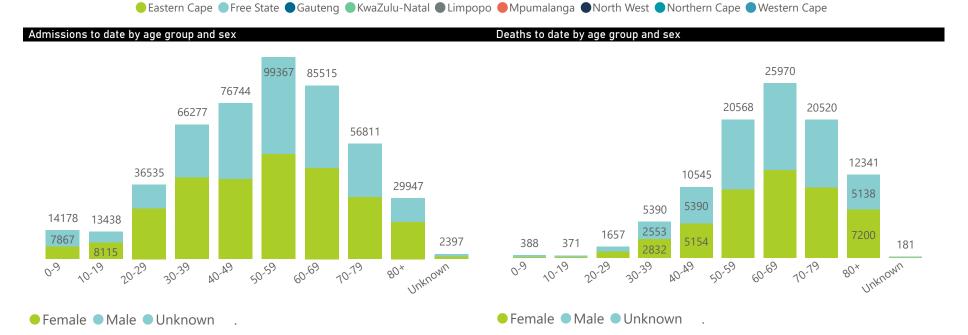

National



The number of reported admissions may change day-to-day as enrolled facilities back-capture historical data. The Western Cape government has been unable to provide daily data on patients who are on oxygen or ventilated. The data below refer to admitted patients who test positive for SARS-CoV-2 on PCR or antigen tests.









Epi Week

National



The number of reported admissions may change day-to-day as enrolled facilities back-capture historical data. The Western Cape government has been unable to provide daily data on patients who are on oxygen or ventilated. The data below refer to admitted patients who test positive for SARS-CoV-2 on PCR or antigen tests.





| Province      | Facilities<br>Reporting | Admissions<br>to Date | Died to<br>Date | Discharged<br>to date | Currently<br>Admitted | Currently<br>in ICU | Currently<br>Ventilated | Currently<br>Oxygenated | Admissions in<br>Previous Day |
|---------------|-------------------------|-----------------------|-----------------|-----------------------|-----------------------|---------------------|-------------------------|-------------------------|----