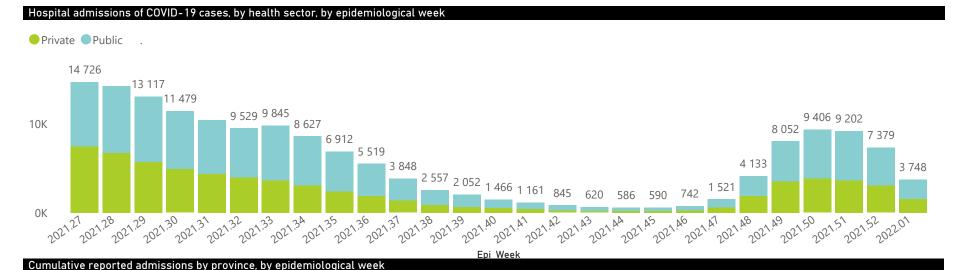

National

The number of reported admissions may change day-to-day as enrolled facilities back-capture historical data. The Western Cape government has been unable to provide daily data on patients who are on oxygen or ventilated. The data below refer to admitted patients who test positive for SARS-CoV-2 on PCR or antigen tests.

Epi Week

National

The number of reported admissions may change day-to-day as enrolled facilities back-capture historical data. The Western Cape government has been unable to provide daily data on patients who are on oxygen or ventilated. The data below refer to admitted patients who test positive for SARS-CoV-2 on PCR or antigen tests.

# NICD National COVID-19 Hospital Surveillance

National

The number of reported admissions may change day-to-day as enrolled facilities back-capture historical data. The Western Cape government has been unable to provide daily data on patients who are on oxygen or ventilated. The data below refer to admitted patients who test positive for SARS-CoV-2 on PCR or antigen tests.