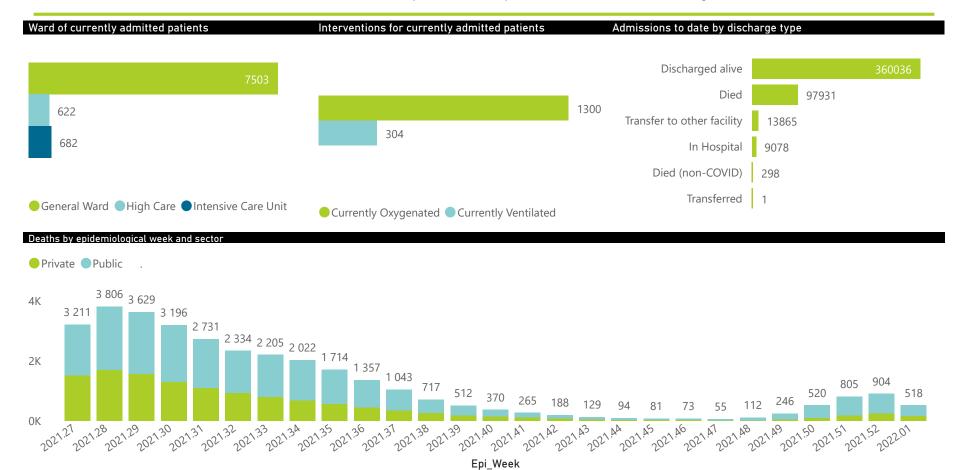

| Province      | Facilities<br>Reporting | Admissions<br>to Date | Died to<br>Date | Discharged<br>to date | Currently<br>Admitted | Currently<br>in ICU | Currently<br>Ventilated | Currently<br>Oxygenated | Admissions in<br>Previous Day |
|---------------|-------------------------|-----------------------|-----------------|-----------------------|-----------------------|---------------------|-------------------------|-------------------------|-------------------------------|
| Eastern Cape  | 104                     | 45327                 | 12658           | 29803                 | 958                   | 31                  | 45                      | 176                     | 40                            |
| Private       | 18                      | 14474                 | 3264            | 10881                 | 259                   | 31                  | 18                      | 25                      | 9                             |
| Public        | 86                      | 30853                 | 9394            | 18922                 | 699                   | 0                   | 27                      | 151                     | 31                            |
| Free State    | 55                      | 29075                 | 5809            | 20741                 | 444                   | 22                  | 14                      | 98                      | 34                            |
| Private       | 20                      | 13044                 | 2178            | 10509                 | 184                   | 20                  | 12                      | 18                      | 9                             |
| Public        | 35                      | 16031                 | 3631            | 10232                 | 260                   | 2                   | 2                       | 80                      | 25                            |
| Gauteng       | 136                     | 140314                | 28709           | 105559                | 2895                  | 272                 | 116                     | 448                     | 76                            |
| Private       | 96                      | 79157                 | 14123           | 63239                 | 1290                  | 220                 | 74                      | 102                     | 30                            |
| Public        | 40                      | 61157                 | 14586           | 42320                 | 1605                  | 52                  | 42                      | 346                     | 46                            |
| KwaZulu-Natal | 116                     | 78084                 | 16300           | 56897                 | 1846                  | 159                 | 59                      | 271                     | 53                            |
| Private       | 47                      | 41460                 | 7087            | 33181                 | 777                   | 131                 | 42                      | 74                      | 24                            |
| Public        | 69                      | 36624                 | 9213            | 23716                 | 1069                  | 28                  | 17                      | 197                     | 29                            |
| Limpopo       | 48                      | 19240                 | 5082            | 13356                 | 210                   | 8                   | 7                       | 44                      | 19                            |
| Private       | 7                       | 8439                  | 1667            | 6558                  | 76                    | 6                   | 4                       | 0                       | 4                             |
| Public        | 41                      | 10801                 | 3415            | 6798                  | 134                   | 2                   | 3                       | 44                      | 15                            |
| Mpumalanga    | 40                      | 20305                 | 4651            | 14879                 | 270                   | 19                  | 9                       | 33                      | 16                            |
| Private       | 9                       | 10590                 | 1626            | 8777                  | 104                   | 18                  | 7                       | 12                      | 5                             |
| Public        | 31                      | 9715                  | 3025            | 6102                  | 166                   | 1                   | 2                       | 21                      | 11                            |
| North West    | 30                      | 31108                 | 4614            | 23797                 | 356                   | 28                  | 18                      | 144                     | 21                            |
| Private       | 13                      | 11652                 | 1633            | 9473                  | 111                   | 20                  | 11                      | 24                      | 3                             |
| Public        | 17                      | 19456                 | 2981            | 14324                 | 245                   | 8                   | 7                       | 120                     | 18                            |
| Northern Cape | 35                      | 10835                 | 2343            | 7813                  | 147                   | 7                   | 7                       | 46                      | 12                            |
| Private       | 6                       | 5168                  | 816             | 4070                  | 40                    | 5                   | 4                       | 1                       | 4                             |
| Public        | 29                      | 5667                  | 1527            | 3743                  | 107                   | 2                   | 3                       | 45                      | 8                             |
| Western Cape  | 102                     | 106921                | 17765           | 87191                 | 1681                  | 136                 | 29                      | 40                      | 90                            |
| Private       | 43                      | 35596                 | 5882            | 29045                 | 538                   | 73                  | 29                      | 40                      | 38                            |
| Public        | 59                      | 71325                 | 11883           | 58146                 | 1143                  | 63                  |                         |                         | 52                            |
| Total         | 666                     | 481209                | 97931           | 360036                | 8807                  | 682                 | 304                     | 1300                    | 361                           |

| Summary of reported COVID-19 | admissions by           | province, by se       | ctor            |                       |                       |                     |                         |                         |                               |
|------------------------------|-------------------------|-----------------------|-----------------|-----------------------|-----------------------|---------------------|-------------------------|-------------------------|-------------------------------|
| Sector                       | Facilities<br>Reporting | Admissions<br>to Date | Died to<br>Date | Discharged<br>to date | Currently<br>Admitted | Currently<br>in ICU | Currently<br>Ventilated | Currently<br>Oxygenated | Admissions in<br>Previous Day |
| Private                      | 259                     | 219580                | 38276           | 175733                | 3379                  | 524                 | 201                     | 296                     | 126                           |
| Public                       | 407                     | 261629                | 59655           | 184303                | 5428                  | 158                 | 103                     | 1004                    | 235                           |
| Total                        | 666                     | 481209                | 97931           | 360036                | 8807                  | 682                 | 304                     | 1300                    | 361                           |

Currently OxygenatedCurrently Ventilated

Transfer to other facility

Died (non-COVID)

2070

Private

| ·                      | 19 admissions by province |                       |                 |                       |                       |                     |                         | 0 11                    |                       |
|------------------------|---------------------------|-----------------------|-----------------|-----------------------|-----------------------|---------------------|-------------------------|-------------------------|-----------------------|
| Province               | Facilities<br>Reporting   | Admissions<br>to Date | Died to<br>Date | Discharged<br>to date | Currently<br>Admitted | Currently<br>in ICU | Currently<br>Ventilated | Currently<br>Oxygenated | Admissior<br>Previous |
| Eastern Cape           | 18                        | 14474                 | 3264            | 10881                 | 259                   | 31                  | 18                      | 25                      |                       |
| Free State             | 20                        | 13044                 | 2178            | 10509                 | 184                   | 20                  | 12                      | 18                      |                       |
| Gauteng                | 96                        | 79157                 | 14123           | 63239                 | 1290                  | 220                 | 74                      | 102                     |                       |
| KwaZulu-Natal          | 47                        | 41460                 | 7087            | 33181                 | 777                   | 131                 | 42                      | 74                      |                       |
| Limpopo                | 7                         | 8439                  | 1667            | 6558                  | 76                    | 6                   | 4                       | 0                       |                       |
| Mpumalanga             | 9                         | 10590                 | 1626            | 8777                  | 104                   | 18                  | 7                       | 12                      |                       |
| North West             | 13                        | 11652                 | 1633            | 9473                  | 111                   | 20                  | 11                      | 24                      |                       |
| Northern Cape          | 6                         | 5168                  | 816             | 4070                  | 40                    | 5                   | 4                       | 1                       |                       |
| Western Cape           | 43                        | 35596                 | 5882            | 29045                 | 538                   | 73                  | 29                      | 40                      |                       |
| Total                  | 259                       | 219580                | 38276           | 175733                | 3379                  | 524                 | 201                     | 296                     |                       |
| ry of reported COVID-1 | 9 admissions by           | hospital group        |                 |                       |                       |                     |                         |                         |                       |
| Hospital_Group         | Facilities<br>Reporting   | Admissions<br>to Date | Died to<br>Date | Discharged<br>to date | Currently<br>Admitted | Currently<br>in ICU | Currently<br>Ventilated | Currently<br>Oxygenated | Admissio<br>Previous  |
| NHN                    | 69                        | 23849                 | 3576            | 18578                 | 478                   | 37                  | 20                      | 141                     |                       |
| Netcare                | 61                        | 61058                 | 12739           | 46933                 | 1099                  | 218                 | 80                      | 12                      |                       |
| Life Healthcare        | 51                        | 50277                 | 8327            | 41251                 | 647                   | 127                 | 31                      | 83                      |                       |
| Mediclinic             | 51                        | 60436                 | 10151           | 49617                 | 532                   | 73                  | 35                      | 19                      |                       |
| Lenmed                 | 11                        | 11234                 | 1505            | 9250                  | 130                   | 26                  | 11                      | 5                       |                       |
| Clinix                 | 6                         | 1960                  | 303             | 1381                  | 232                   | 20                  | 10                      | 8                       |                       |
| Melomed                | 5                         | 7896                  | 1255            | 6421                  | 196                   | 19                  | 12                      | 13                      |                       |
| JMH                    | 4                         | 2695                  | 419             | 2144                  | 61                    | 4                   | 2                       | 15                      |                       |
| Independent            | 1                         | 175                   | 1               | 158                   | 4                     | 0                   | 0                       | 0                       |                       |
| Total                  | 259                       | 219580                | 38276           | 175733                | 3379                  | 524                 | 201                     | 296                     |                       |
| admissions by province |                           |                       |                 |                       |                       |                     |                         |                         |                       |
| e Eastern Cape F       | ree State Gaut            | ana Kwa7ulu           | -Natal 🗖 Lin    | nnono Moum            | alanga 🗬 North        | West North          | ern Cane Mest           | arn Cana                |                       |
| e Lasterii Cape Ti     | ree state Gaut            | erig •kwazulu         | -ivatai 🗨 Liii  | проро • мірапі        | alaliga • Nortii      | West Mortin         | erri Cape • west        | епт Саре                |                       |
|                        |                           |                       |                 |                       |                       |                     |                         |                         |                       |
|                        |                           |                       |                 |                       |                       |                     |                         |                         |                       |
|                        |                           |                       |                 |                       |                       |                     |                         |                         |                       |
|                        |                           |                       |                 |                       |                       |                     |                         |                         |                       |
|                        |                           |                       |                 |                       |                       |                     |                         |                         |                       |