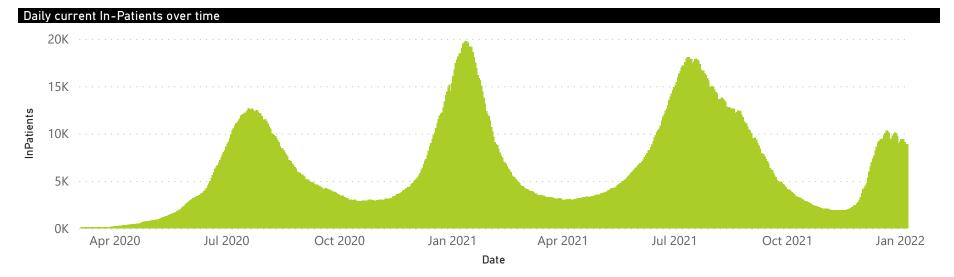

| Admissions in<br>Previous Day |
| Private                      | 259                     | 219580                | 38276           | 175733                | 3379                  | 524                 | 201                     | 296                     | 126                           |
| Public                       | 407                     | 261629                | 59655           | 184303                | 5428                  | 158                 | 103                     | 1004                    | 235                           |
| Total                        | 666                     | 481209                | 97931           | 360036                | 8807                  | 682                 | 304                     | 1300                    | 361                           |



Private



■ General Ward ■ High Care ■ Intensive Care Unit

The number of reported admissions may change day-to-day as enrolled facilities back-capture historical data.

The data below refer to admitted patients who test positive for SARS-CoV-2 on PCR or antigen tests.





Currently OxygenatedCurrently Ventilated

Transfer to other facility

Died (non-COVID)

2070

Private





| ·                      | 19 admissions by province |                       |                 |                       |                       |                     |                         | 0 11                    |                       |
|------------------------|---------------------------|-----------------------|-----------------|-----------------------|-----------------------|---------------------|------