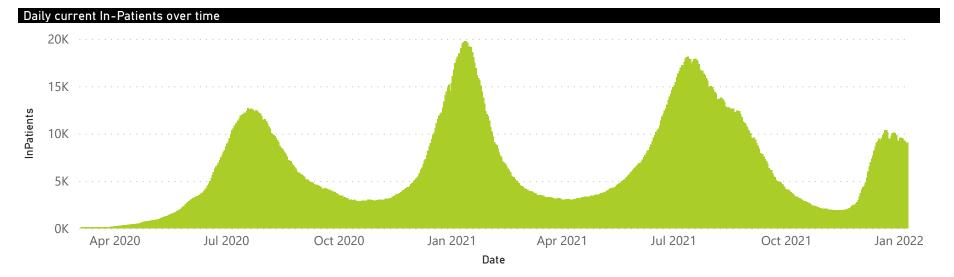

National

The number of reported admissions may change day-to-day as enrolled facilities back-capture historical data.

The Western Cape government has been unable to provide daily data on patients who are on oxygen or ventilated.

The data below refer to admitted patients who test positive for SARS-CoV-2 on PCR or antigen tests.

Epi Week

National

The number of reported admissions may change day-to-day as enrolled facilities back-capture historical data. The Western Cape government has been unable to provide daily data on patients who are on oxygen or ventilated. The data below refer to admitted patients who test positive for SARS-CoV-2 on PCR or antigen tests.