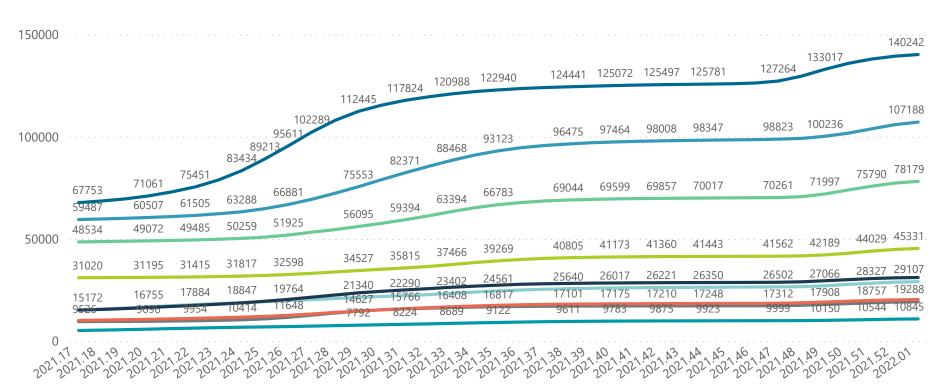

| Province      | Facilities<br>Reporting | Admissions<br>to Date | Died to<br>Date | Discharged<br>to date | Currently<br>Admitted | Currently<br>in ICU | Currently<br>Ventilated | Currently<br>Oxygenated | Admissions in<br>Previous Day |
|---------------|-------------------------|-----------------------|-----------------|-----------------------|-----------------------|---------------------|-------------------------|-------------------------|-------------------------------|
| Eastern Cape  | 104                     | 45353                 | 12661           | 29825                 | 959                   | 31                  | 44                      | 180                     |                               |
| Private       | 18                      | 14482                 | 3264            | 10889                 | 259                   | 31                  | 18                      | 27                      |                               |
| Public        | 86                      | 30871                 | 9397            | 18936                 | 700                   | 0                   | 26                      | 153                     |                               |
| Free State    | 55                      | 29118                 | 5816            | 20763                 | 458                   | 28                  | 16                      | 92                      | •                             |
| Private       | 20                      | 13075                 | 2181            | 10511                 | 210                   | 26                  | 14                      | 21                      |                               |
| Public        | 35                      | 16043                 | 3635            | 10252                 | 248                   | 2                   | 2                       | 71                      |                               |
| Gauteng       | 136                     | 140408                | 28715           | 105630                | 2907                  | 276                 | 115                     | 471                     | 3                             |
| Private       | 96                      | 79227                 | 14127           | 63285                 | 1307                  | 224                 | 73                      | 98                      |                               |
| Public        | 40                      | 61181                 | 14588           | 42345                 | 1600                  | 52                  | 42                      | 373                     |                               |
| KwaZulu-Natal | 116                     | 78206                 | 16311           | 56979                 | 1874                  | 167                 | 61                      | 277                     | ;                             |
| Private       | 47                      | 41544                 | 7093            | 33234                 | 801                   | 136                 | 42                      | 79                      |                               |
| Public        | 69                      | 36662                 | 9218            | 23745                 | 1073                  | 31                  | 19                      | 198                     |                               |
| Limpopo       | 48                      | 19294                 | 5093            | 13384                 | 225                   | 15                  | 11                      | 44                      |                               |
| Private       | 7                       | 8468                  | 1667            | 6568                  | 95                    | 13                  | 8                       | 0                       |                               |
| Public        | 41                      | 10826                 | 3426            | 6816                  | 130                   | 2                   | 3                       | 44                      |                               |
| Mpumalanga    | 40                      | 20318                 | 4652            | 14889                 | 272                   | 19                  | 9                       | 32                      |                               |
| Private       | 9                       | 10599                 | 1626            | 8786                  | 104                   | 18                  | 7                       | 11                      |                               |
| Public        | 31                      | 9719                  | 3026            | 6103                  | 168                   | 1                   | 2                       | 21                      |                               |
| North West    | 30                      | 31131                 | 4620            | 23825                 | 343                   | 25                  | 16                      | 138                     |                               |
| Private       | 13                      | 11656                 | 1635            | 9480                  | 106                   | 19                  | 10                      | 26                      |                               |
| Public        | 17                      | 19475                 | 2985            | 14345                 | 237                   | 6                   | 6                       | 112                     |                               |
| Northern Cape | 35                      | 10845                 | 2343            | 7813                  | 157                   | 10                  | 10                      | 46                      |                               |
| Private       | 6                       | 5178                  | 816             | 4070                  | 50                    | 8                   | 7                       | 1                       |                               |
| Public        | 29                      | 5667                  | 1527            | 3743                  | 107                   | 2                   | 3                       | 45                      |                               |
| Western Cape  | 102                     | 107228                | 17786           | 87400                 | 1753                  | 151                 | 36                      | 55                      |                               |
| Private       | 43                      | 35704                 | 5882            | 29079                 | 610                   | 83                  | 36                      | 55                      |                               |
| Public        | 59                      | 71524                 | 11904           | 58321                 | 1143                  | 68                  |                         |                         |                               |
| Total         | 666                     | 481901                | 97997           | 360508                | 8948                  | 722                 | 318                     | 1335                    | 1                             |