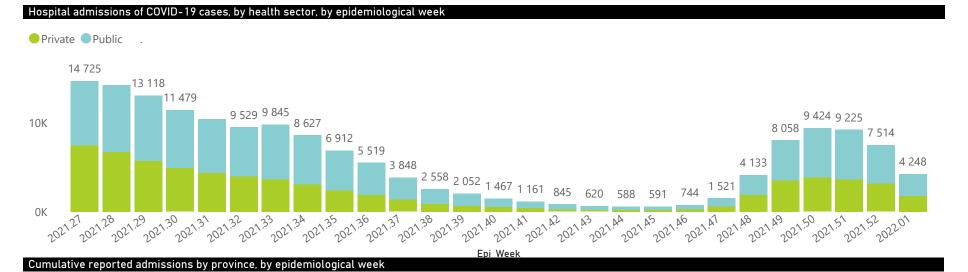

The data below refer to admitted patients who test positive for SARS-CoV-2 on PCR or antigen tests.

Epi Week

National

The number of reported admissions may change day-to-day as enrolled facilities back-capture historical data. The Western Cape government has been unable to provide daily data on patients who are on oxygen or ventilated. The data below refer to admitted patients who test positive for SARS-CoV-2 on PCR or antigen tests.