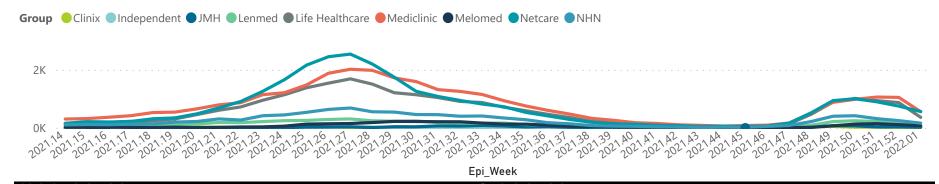

Private

■ General Ward ■ High Care ■ Intensive Care Unit

The number of reported admissions may change day-to-day as enrolled facilities back-capture historical data.

The data below refer to admitted patients who test positive for SARS-CoV-2 on PCR or antigen tests.

Currently OxygenatedCurrently Ventilated

Transfer to other facility

Died (non-COVID)

2070

Private

The number of reported admissions may change day-to-day as enrolled facilities back-capture historical data.

| y of reported COVID- | 19 admissions by             | province              |                 |                       |                       |                     |                         |                         |                      |
|----------------------|------------------------------|-----------------------|-----------------|-----------------------|-----------------------|---------------------|-------------------------|-------------------------|----------------------|
| Province             | Facilities<br>Reporting      | Admissions<br>to Date | Died to<br>Date | Discharged<br>to date | Currently<br>Admitted | Currently<br>in ICU | Currently<br>Ventilated | Currently<br>Oxygenated | Admissio<br>Previous |
| Eastern Cape         | 18                           | 14482                 | 3264            | 10889                 | 259                   | 31                  | 18                      | 27                      |                      |
| Free State           | 20                           | 13075                 | 2181            | 10511                 | 210                   | 26                  | 14                      | 21                      |                      |
| Gauteng              | 96                           | 79227                 | 14127           | 63285                 | 1307                  | 224                 | 73                      | 98                      |                      |
| KwaZulu-Natal        | 47                           | 41544                 | 7093            | 33234                 | 801                   | 136                 | 42                      | 79                      |                      |
| Limpopo              | 7                            | 8468                  | 1667            | 6568                  | 95                    | 13                  | 8                       | 0                       |                      |
| Mpumalanga           | 9                            | 10599                 | 1626            | 8786                  | 104                   | 18                  | 7                       | 11                      |                      |
| North West           | 13                           | 11656                 | 1635            | 9480                  | 106                   | 19                  | 10                      | 26                      |                      |
| Northern Cape        | 6                            | 5178                  | 816             | 4070                  | 50                    | 8                   | 7                       | 1                       |                      |
| Western Cape         | 43                           | 35704                 | 5882            | 29079                 | 610                   | 83                  | 36                      | 55                      |                      |
| Total                | 259                          | 219933                | 38291           | 175902                | 3542                  | 558                 | 215                     | 318                     |                      |
| y of reported COVID- | 19 admissions by             | hospital group        |                 |                       |                       |                     |                         |                         |                      |
| Hospital_Group       | Facilities<br>Reporting<br>▼ | Admissions<br>to Date | Died to<br>Date | Discharged<br>to date | Currently<br>Admitted | Currently<br>in ICU | Currently<br>Ventilated | Currently<br>Oxygenated | Admissio<br>Previous |
| NHN                  | 69                           | 23857                 | 3578            | 18587                 | 475                   | 39                  | 20                      | 146                     |                      |
| Netcare              | 61                           | 61163                 | 12745           | 47040                 | 1087                  | 219                 | 77                      | 6                       |                      |
| Life Healthcare      | 51                           | 50277                 | 8327            | 41251                 | 647                   | 127                 | 31                      | 83                      |                      |
| Mediclinic           | 51                           | 60676                 | 10158           | 49670                 | 710                   | 104                 | 52                      | 42                      |                      |
| Lenmed               | 11                           | 11234                 | 1505            | 9250                  | 130                   | 26                  | 11                      | 5                       |                      |
| Clinix               | 6                            | 1960                  | 303             | 1381                  | 232                   | 20                  | 10                      | 8                       |                      |
| Melomed              | 5                            | 7896                  | 1255            | 6421                  | 196                   | 19                  | 12                      | 13                      |                      |
| JMH                  | 4                            | 2695                  | 419             | 2144                  | 61                    | 4                   | 2                       | 15                      |                      |
| Independent          | 1                            | 175                   | 1               | 158                   | 4                     | 0                   | 0                       | 0                       |                      |
|                      | 259                          | 219933                | 38291           | 175902                | 3542                  | 558                 | 215                     | 318                     |                      |