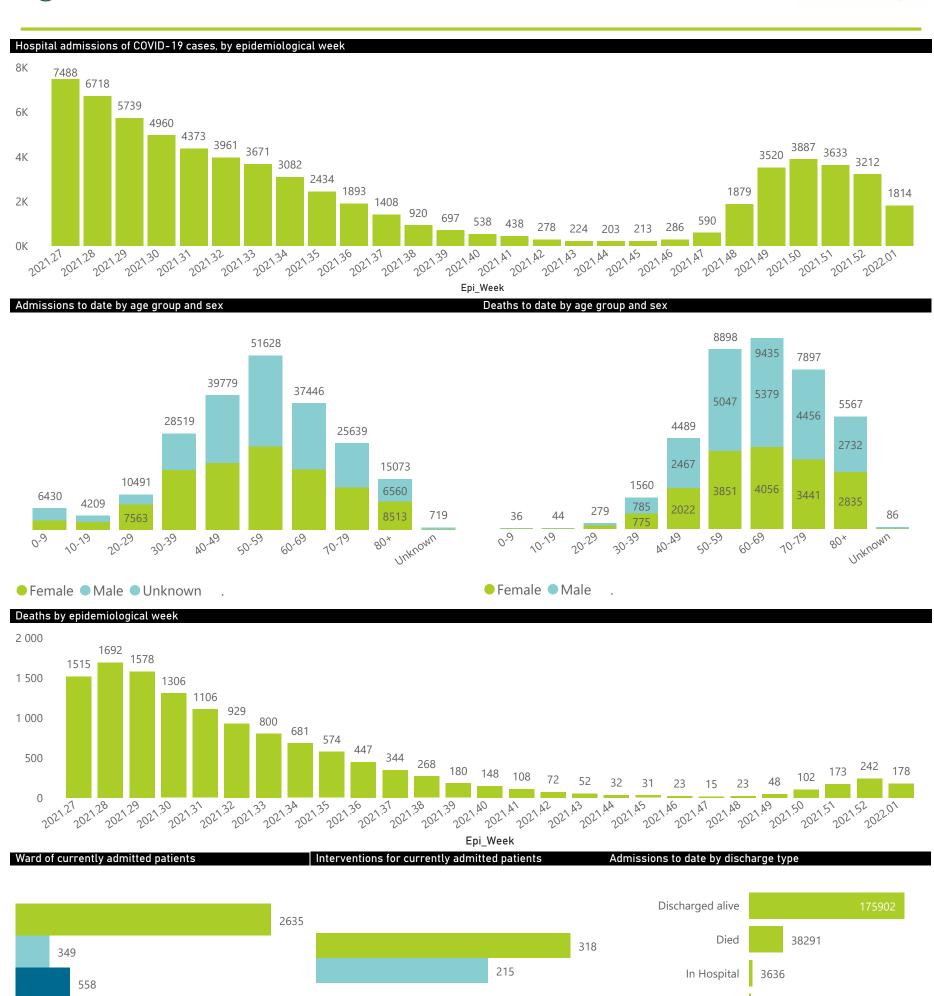

The data below refer to admitted patients who test positive for SARS-CoV-2 on PCR or antigen tests.

| Summary of reported COVID-19 | admissions by           | province, by se       | ector           |                       |                       |                     |                         |                         |                               |
|------------------------------|-------------------------|-----------------------|-----------------|-----------------------|-----------------------|---------------------|-------------------------|-------------------------|-------------------------------|
| Sector                       | Facilities<br>Reporting | Admissions<br>to Date | Died to<br>Date | Discharged<br>to date | Currently<br>Admitted | Currently<br>in ICU | Currently<br>Ventilated | Currently<br>Oxygenated | Admissions in<br>Previous Day |
| Private                      | 259                     | 219933                | 38291           | 175902                | 3542                  | 558                 | 215                     | 318                     | 38                            |
| Public                       | 407                     | 261968                | 59706           | 184606                | 5406                  | 164                 | 103                     | 1017                    | 88                            |
| Total                        | 666                     | 481901                | 97997           | 360508                | 8948                  | 722                 | 318                     | 1335                    | 126                           |

Private

■ General Ward ■ High Care ■ Intensive Care Unit

The number of reported admissions may change day-to-day as enrolled facilities back-capture historical data.

The data below refer to admitted patients who test positive for SARS-CoV-2 on PCR or antigen tests.

Currently OxygenatedCurrently Ventilated

Transfer to other facility

Died (non-COVID)

2070

Private

The number of reported admissions may change day-to-day as enrolled facilities back-capture historical data.