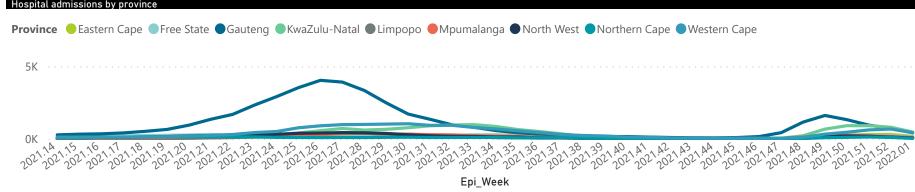

National

The number of reported admissions may change day-to-day as enrolled facilities back-capture historical data.

The Western Cape government has been unable to provide daily data on patients who are on oxygen or ventilated.

The data below refer to admitted patients who test positive for SARS-CoV-2 on PCR or antigen tests.

Epi Week

National

The number of reported admissions may change day-to-day as enrolled facilities back-capture historical data. The Western Cape government has been unable to provide daily data on patients who are on oxygen or ventilated. The data below refer to admitted patients who test positive for SARS-CoV-2 on PCR or antigen tests.