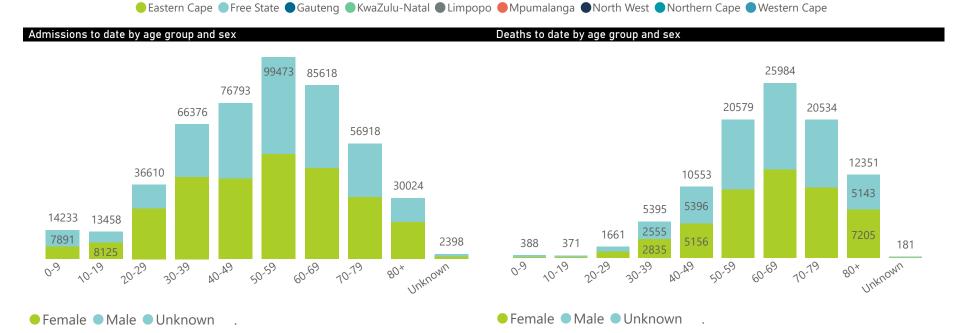

| Province      | Facilities<br>Reporting | Admissions<br>to Date | Died to<br>Date | Discharged<br>to date | Currently<br>Admitted | Currently<br>in ICU | Currently<br>Ventilated | Currently<br>Oxygenated | Admissions in<br>Previous Day |
|---------------|-------------------------|-----------------------|-----------------|-----------------------|-----------------------|---------------------|-------------------------|-------------------------|-------------------------------|
| Eastern Cape  | 104                     | 45353                 | 12661           | 29825                 | 959                   | 31                  | 44                      | 180                     |                               |
| Private       | 18                      | 14482                 | 3264            | 10889                 | 259                   | 31                  | 18                      | 27                      |                               |
| Public        | 86                      | 30871                 | 9397            | 18936                 | 700                   | 0                   | 26                      | 153                     |                               |
| Free State    | 55                      | 29118                 | 5816            | 20763                 | 458                   | 28                  | 16                      | 92                      | •                             |
| Private       | 20                      | 13075                 | 2181            | 10511                 | 210                   | 26                  | 14                      | 21                      |                               |
| Public        | 35                      | 16043                 | 3635            | 10252                 | 248                   | 2                   | 2                       | 71                      |                               |
| Gauteng       | 136                     | 140408                | 28715           | 105630                | 2907                  | 276                 | 115                     | 471                     | 3                             |
| Private       | 96                      | 79227                 | 14127           | 63285                 | 1307                  | 224                 | 73                      | 98                      |                               |
| Public        | 40                      | 61181                 | 14588           | 42345                 | 1600                  | 52                  | 42                      | 373                     |                               |
| KwaZulu-Natal | 116                     | 78206                 | 16311           | 56979                 | 1874                  | 167                 | 61                      | 277                     | ;                             |
| Private       | 47                      | 41544                 | 7093            | 33234                 | 801                   | 136                 | 42                      | 79                      |                               |
| Public        | 69                      | 36662                 | 9218            | 23745                 | 1073                  | 31                  | 19                      | 198                     |                               |
| Limpopo       | 48                      | 19294                 | 5093            | 13384                 | 225                   | 15                  | 11                      | 44                      |                               |
| Private       | 7                       | 8468                  | 1667            | 6568                  | 95                    | 13                  | 8                       | 0                       |                               |
| Public        | 41                      | 10826                 | 3426            | 6816                  | 130                   | 2                   | 3                       | 44                      |                               |
| Mpumalanga    | 40                      | 20318                 | 4652            | 14889                 | 272                   | 19                  | 9                       | 32                      |                               |
| Private       | 9                       | 10599                 | 1626            | 8786                  | 104                   | 18                  | 7                       | 11                      |                               |
| Public        | 31                      | 9719                  | 3026            | 6103                  | 168                   | 1                   | 2                       | 21                      |                               |
| North West    | 30                      | 31131                 | 4620            | 23825                 | 343                   | 25                  | 16                      | 138                     |                               |
| Private       | 13                      | 11656                 | 1635            | 9480                  | 106                   | 19                  | 10                      | 26                      |                               |
| Public        | 17                      | 19475                 | 2985            | 14345                 | 237                   | 6                   | 6                       | 112                     |                               |
| Northern Cape | 35                      | 10845                 | 2343            | 7813                  | 157                   | 10                  | 10                      | 46                      |                               |
| Private       | 6                       | 5178                  | 816             | 4070                  | 50                    | 8                   | 7                       | 1                       |                               |
| Public        | 29                      | 5667                  | 1527            | 3743                  | 107                   | 2                   | 3                       | 45                      |                               |
| Western Cape  | 102                     | 107228                | 17786           | 87400                 | 1753                  | 151                 | 36                      | 55                      |                               |
| Private       | 43                      | 35704                 | 5882            | 29079                 | 610                   | 83                  | 36                      | 55                      |                               |
| Public        | 59                      | 71524                 | 11904           | 58321                 | 1143                  | 68                  |                         |                         |                               |
| Total         | 666                     | 481901                | 97997           | 360508                | 8948                  | 722                 | 318                     | 1335                    | 1                             |