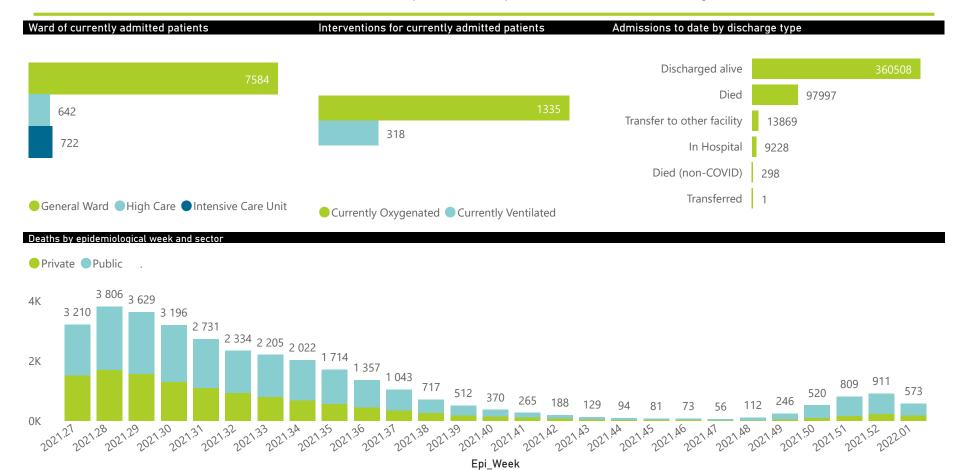

National

The number of reported admissions may change day-to-day as enrolled facilities back-capture historical data.

The Western Cape government has been unable to provide daily data on patients who are on oxygen or ventilated.

The data below refer to admitted patients who test positive for SARS-CoV-2 on PCR or antigen tests.

Epi Week

National

The number of reported admissions may change day-to-day as enrolled facilities back-capture historical data. The Western Cape government has been unable to provide daily data on patients who are on oxygen or ventilated. The data below refer to admitted patients who test positive for SARS-CoV-2 on PCR or antigen tests.

| Province      | Facilities<br>Reporting | Admissions<br>to Date | Died to<br>Date | Discharged<br>to date | Currently<br>Admitted | Currently<br>in ICU | Currently<br>Ventilated | Currently<br>Oxygenated | Admissions in<br>Previous Day |
|---------------|-------------------------|-----------------------|-----------------|-----------------------|-----------------------|---------------------|-------------------------|-------------------------|-------------------------------|
| Eastern Cape  | 104                     | 45353                 | 12661           | 29825                 | 959                   | 31                  | 44                      | 180                     |                               |
| Private       | 18                      | 14482                 | 3264            | 10889                 | 259                   | 31                  | 18                      | 27                      |                               |
| Public        | 86                      | 30871                 | 9397            | 18936                 | 700                   | 0                   | 26                      | 153                     |                               |
| Free State    | 55                      | 29118                 | 5816            | 20763                 | 458                   | 28                  | 16                      | 92                      | •                             |
| Private       | 20                      | 13075                 | 2181            | 10511                 | 210                   | 26                  | 14                      | 21                      |                               |
| Public        | 35                      | 16043                 | 3635            | 10252                 | 248                   | 2                   | 2                       | 71                      |                               |
| Gauteng       | 136                     | 140408                | 28715           | 105630                | 2907                  | 276                 | 115                     | 471                     | 3                             |
| Private       | 96                      | 79227                 | 14127           | 63285                 | 1307                  | 224                 | 73                      | 98                      |                               |
| Public        | 40                      | 61181                 | 14588           | 42345                 | 1600                  | 52                  | 42                      | 373                     |                               |
| KwaZulu-Natal | 116                     | 78206                 | 16311           | 56979                 | 1874                  | 167                 | 61                      | 277                     | ;                             |
| Private       | 47                      | 41544                 | 7093            | 33234                 | 801                   | 136                 | 42                      | 79                      |                               |
| Public        | 69                      | 36662                 | 9218            | 23745                 | 1073                  | 31                  | 19                      | 198                     |                               |
| Limpopo       | 48                      | 19294                 | 5093            | 13384                 | 225                   | 15                  | 11                      | 44                      |                               |
| Private       | 7                       | 8468                  | 1667            | 6568                  | 95                    | 13                  | 8                       | 0                       |                               |
| Public        | 41                      | 10826                 | 3426            | 6816                  | 130                   | 2                   | 3                       | 44                      |                               |
| Mpumalanga    | 40                      | 20318                 | 4652            | 14889                 | 272                   | 19                  | 9                       | 32                      |                               |
| Private       | 9                       | 10599                 | 1626            | 8786                  | 104                   | 18                  | 7                       | 11                      |                               |
| Public        | 31                      | 9719                  | 3026            | 6103                  | 168                   | 1                   | 2                       | 21                      |                               |
| North West    | 30                      | 31131                 | 4620            | 23825                 | 343                   | 25                  | 16                      | 138                     |                               |
| Private       | 13                      | 11656                 | 1635            | 9480                  | 106                   | 19                  | 10                      | 26                      |                               |
| Public        | 17                      | 19475                 | 2985            | 14345                 | 237                   | 6                   | 6                       | 112                     |                               |
| Northern Cape | 35                      | 10845                 | 2343            | 7813                  | 157                   | 10                  | 10                      | 46                      |                               |
| Private       | 6                       | 5178                  | 816             | 4070                  | 50                    | 8                   | 7                       | 1                       |                               |
| Public        | 29                      | 5667                  | 1527            | 3743                  | 107                   | 2                   | 3                       | 45                      |                               |
| Western Cape  | 102                     | 107228                | 17786           | 87400                 | 1753                  | 151                 | 36                      | 55                      |                               |
| Private       | 43                      | 35704                 | 5882            | 29079                 | 610                   | 83                  | 36                      | 55                      |                               |
| Public        | 59                      | 71524                 | 11904           | 58321                 | 1143                  | 68                  |                         |                         |                               |
| Total         | 666                     | 481901                | 97997           | 360508                | 8948                  | 722                 | 318                     | 1335                    | 1                             |

The data below refer to admitted patients who test positive for SARS-CoV-2 on PCR or antigen tests.

| Summary of reported COVID-19 | admissions by           | province, by se       | ector           |                       |                       |                     |                         |                         |                               |
|------------------------------|-------------------------|-----------------------|-----------------|-----------------------|-----------------------|---------------------|-------------------------|-------------------------|-------------------------------|
| Sector                       | Facilities<br>Reporting | Admissions<br>to Date | Died to<br>Date | Discharged<br>to date | Currently<br>Admitted | Currently<br>in ICU | Currently<br>Ventilated | Currently<br>Oxygenated | Admissions in<br>Previous Day |
| Private                      | 259                     | 219933                | 38291           | 175902                | 3542                  | 558                 | 215                     | 318                     | 38                            |
| Public                       | 407                     | 261968                | 59706           | 184606                | 5406                  | 164                 | 103                     | 1017                    | 88                            |
| Total                        | 666                     | 481901                | 97997           | 360508                | 8948                  | 722                 | 318                     | 1335                    | 126                           |