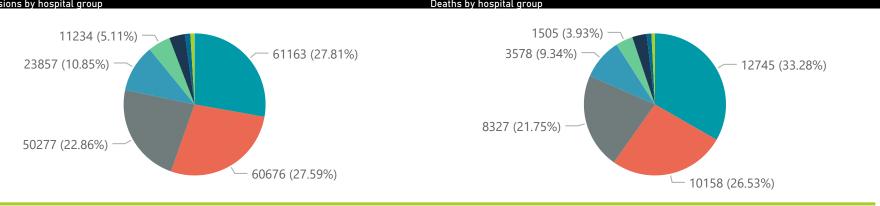

| y of reported COVID- | 19 admissions by             | province              |                 |                       |                       |                     |                         |                         |                      |
|----------------------|------------------------------|-----------------------|-----------------|-----------------------|-----------------------|---------------------|-------------------------|-------------------------|----------------------|
| Province             | Facilities<br>Reporting      | Admissions<br>to Date | Died to<br>Date | Discharged<br>to date | Currently<br>Admitted | Currently<br>in ICU | Currently<br>Ventilated | Currently<br>Oxygenated | Admissio<br>Previous |
| Eastern Cape         | 18                           | 14482                 | 3264            | 10889                 | 259                   | 31                  | 18                      | 27                      |                      |
| Free State           | 20                           | 13075                 | 2181            | 10511                 | 210                   | 26                  | 14                      | 21                      |                      |
| Gauteng              | 96                           | 79227                 | 14127           | 63285                 | 1307                  | 224                 | 73                      | 98                      |                      |
| KwaZulu-Natal        | 47                           | 41544                 | 7093            | 33234                 | 801                   | 136                 | 42                      | 79                      |                      |
| Limpopo              | 7                            | 8468                  | 1667            | 6568                  | 95                    | 13                  | 8                       | 0                       |                      |
| Mpumalanga           | 9                            | 10599                 | 1626            | 8786                  | 104                   | 18                  | 7                       | 11                      |                      |
| North West           | 13                           | 11656                 | 1635            | 9480                  | 106                   | 19                  | 10                      | 26                      |                      |
| Northern Cape        | 6                            | 5178                  | 816             | 4070                  | 50                    | 8                   | 7                       | 1                       |                      |
| Western Cape         | 43                           | 35704                 | 5882            | 29079                 | 610                   | 83                  | 36                      | 55                      |                      |
| Total                | 259                          | 219933                | 38291           | 175902                | 3542                  | 558                 | 215                     | 318                     |                      |
| y of reported COVID- | 19 admissions by             | hospital group        |                 |                       |                       |                     |                         |                         |                      |
| Hospital_Group       | Facilities<br>Reporting<br>▼ | Admissions<br>to Date | Died to<br>Date | Discharged<br>to date | Currently<br>Admitted | Currently<br>in ICU | Currently<br>Ventilated | Currently<br>Oxygenated | Admissio<br>Previous |
| NHN                  | 69                           | 23857                 | 3578            | 18587                 | 475                   | 39                  | 20                      | 146                     |                      |
| Netcare              | 61                           | 61163                 | 12745           | 47040                 | 1087                  | 219                 | 77                      | 6                       |                      |
| Life Healthcare      | 51                           | 50277                 | 8327            | 41251                 | 647                   | 127                 | 31                      | 83                      |                      |
| Mediclinic           | 51                           | 60676                 | 10158           | 49670                 | 710                   | 104                 | 52                      | 42                      |                      |
| Lenmed               | 11                           | 11234                 | 1505            | 9250                  | 130                   | 26                  | 11                      | 5                       |                      |
| Clinix               | 6                            | 1960                  | 303             | 1381                  | 232                   | 20                  | 10                      | 8                       |                      |
| Melomed              | 5                            | 7896                  | 1255            | 6421                  | 196                   | 19                  | 12                      | 13                      |                      |
| JMH                  | 4                            | 2695                  | 419             | 2144                  | 61                    | 4                   | 2                       | 15                      |                      |
| Independent          | 1                            | 175                   | 1               | 158                   | 4                     | 0                   | 0                       | 0                       |                      |
|                      | 259                          | 219933                | 38291           | 175902                | 3542                  | 558                 | 215                     | 318                     |                      |