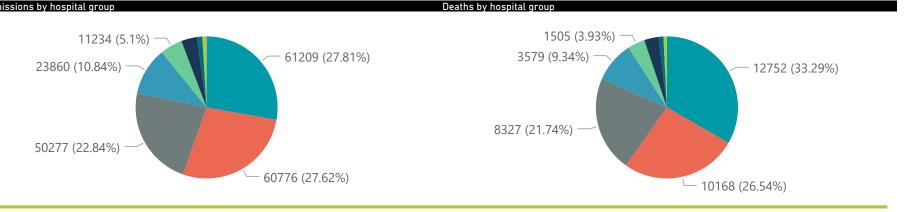

## NICD National COVID-19 Hospital Surveillance

Private

The number of reported admissions may change day-to-day as enrolled facilities back-capture historical data

| Province                                 | Facilities<br>Reporting      | Admissions<br>to Date | Died to<br>Date                                   | Discharged<br>to date | Currently<br>Admitted                   | Currently<br>in ICU | Currently<br>Ventilated                                              | Currently<br>Oxygenated | Admission<br>Previous l |
|------------------------------------------|------------------------------|-----------------------|---------------------------------------------------|-----------------------|-----------------------------------------|---------------------|----------------------------------------------------------------------|-------------------------|-------------------------|
| Eastern Cape                             | 18                           | 14485                 | 3265                                              | 10900                 | 250                                     | 31                  | 18                                                                   | 24                      |                         |
| Free State                               | 20                           | 13093                 | 2182                                              | 10539                 | 198                                     | 22                  | 14                                                                   | 18                      |                         |
| Gauteng                                  | 96                           | 79253                 | 14131                                             | 63328                 | 1289                                    | 222                 | 73                                                                   | 95                      |                         |
| KwaZulu-Natal                            | 47                           | 41565                 | 7095                                              | 33274                 | 782                                     | 133                 | 42                                                                   | 72                      |                         |
| Limpopo                                  | 7                            | 8483                  | 1669                                              | 6579                  | 97                                      | 13                  | 9                                                                    | 0                       |                         |
| Mpumalanga                               | 9                            | 10605                 | 1627                                              | 8795                  | 100                                     | 20                  | 9                                                                    | 11                      |                         |
| North West                               | 13                           | 11661                 | 1636                                              | 9483                  | 108                                     | 20                  | 11                                                                   | 27                      |                         |
| Northern Cape                            | 6                            | 5184                  | 818                                               | 4079                  | 45                                      | 7                   | 6                                                                    | 0                       |                         |
| Western Cape                             | 43                           | 35753                 | 5886                                              | 29137                 | 599                                     | 88                  | 37                                                                   | 35                      |                         |
| Total                                    | 259                          | 220082                | 38309                                             | 176114                | 3468                                    | 556                 | 219                                                                  | 282                     |                         |
| ry of reported COVID-1                   |                              |                       |                                                   |                       |                                         |                     |                                                                      |                         |                         |
| Hospital_Group                           | Facilities<br>Reporting<br>▼ | Admissions<br>to Date | Died to<br>Date                                   | Discharged<br>to date | Currently<br>Admitted                   | Currently<br>in ICU | Currently<br>Ventilated                                              | Currently<br>Oxygenated | Admission<br>Previous   |
| NHN                                      | 69                           | 23860                 | 3579                                              | 18592                 | 470                                     | 39                  | 21                                                                   | 145                     |                         |
| Netcare                                  | 61                           | 61209                 | 12752                                             | 47117                 | 1055                                    | 218                 | 76                                                                   | 3                       |                         |
| Life Healthcare                          | 51                           | 50277                 | 8327                                              | 41251                 | 647                                     | 127                 | 31                                                                   | 83                      |                         |
| Mediclinic                               | 51                           | 60776                 | 10168                                             | 49800                 | 673                                     | 103                 | 56                                                                   | 10                      |                         |
| Lenmed                                   | 11                           | 11234                 | 1505                                              | 9250                  | 130                                     | 26                  | 11                                                                   | 5                       |                         |
| Clinix                                   | 6                            | 1960                  | 303                                               | 1381                  | 232                                     | 20                  | 10                                                                   | 8                       |                         |
| Melomed                                  | 5                            | 7896                  | 1255                                              | 6421                  | 196                                     | 19                  | 12                                                                   | 13                      |                         |
| JMH                                      | 4                            | 2695                  | 419                                               | 2144                  | 61                                      | 4                   | 2                                                                    | 15                      |                         |
| Independent                              | 1                            | 175                   | 1                                                 | 158                   | 4                                       | 0                   | 0                                                                    | 0                       |                         |
| Total                                    | 259                          | 220082                | 38309                                             | 176114                | 3468                                    | 556                 | 219                                                                  | 282                     |                         |
| admissions by province  Eastern Cape  Fr | ree State                    | eng •KwaZulu          | u-Natal ● Lin                                     | npopo   Mpum          | alanga <b>O</b> North                   | West North          | ern Cape • West                                                      | ern Cape                |                         |
| 21.161.171.181.191.20                    | 202 202 202 20               | 125126121             | 58, 59, 30, 501, 501, 501, 501, 501, 501, 501, 50 |                       | 1,352,36,31<br>1,02,202,202,2<br>i_Week | 02,502,505,50       | 2 <sup>1</sup> 202 <sup>1</sup> 202 <sup>1</sup> 202 <sup>1</sup> 20 | 1,462,47,482,49         | 202 202 202             |