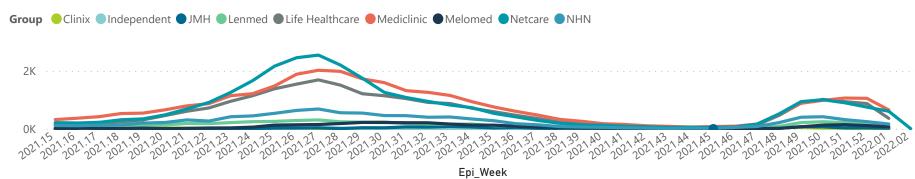

The number of reported admissions may change day-to-day as enrolled facilities back-capture historical data. The Western Cape government has been unable to provide daily data on patients who are on oxygen or ventilated. The data below refer to admitted patients who test positive for SARS-CoV-2 on PCR or antigen tests.

## NICD National COVID-19 Hospital Surveillance

National

The number of reported admissions may change day-to-day as enrolled facilities back-capture historical data. The Western Cape government has been unable to provide daily data on patients who are on oxygen or ventilated. The data below refer to admitted patients who test positive for SARS-CoV-2 on PCR or antigen tests.

## NICD National COVID-19 Hospital Surveillance

National

The number of reported admissions may change day-to-day as enrolled facilities back-capture historical data.

The Western Cape government has been unable to provide daily data on patients who are on oxygen or ventilated.