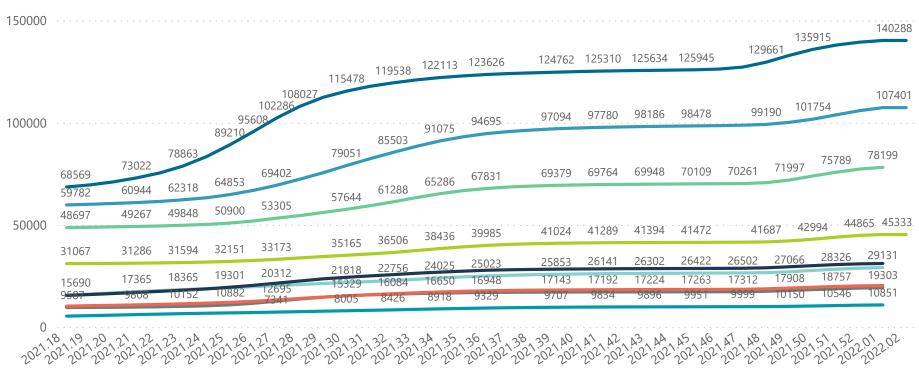

| Summary of reported COVID-19 | admissions by           | province, by sect     | or              |                       |                       |                     |                         |                         |                               |
|------------------------------|-------------------------|-----------------------|-----------------|-----------------------|-----------------------|---------------------|-------------------------|-------------------------|-------------------------------|
| Province                     | Facilities<br>Reporting | Admissions<br>to Date | Died to<br>Date | Discharged<br>to date | Currently<br>Admitted | Currently<br>in ICU | Currently<br>Ventilated | Currently<br>Oxygenated | Admissions in<br>Previous Day |
| Eastern Cape                 | 104                     | 45355                 | 12662           | 29835                 | 950                   | 31                  | 44                      | 177                     | 1                             |
| Private                      | 18                      | 14485                 | 3265            | 10900                 | 250                   | 31                  | 18                      | 24                      | 1                             |
| Public                       | 86                      | 30870                 | 9397            | 18935                 | 700                   | 0                   | 26                      | 153                     | 0                             |
| Free State                   | 55                      | 29142                 | 5819            | 20792                 | 450                   | 24                  | 16                      | 93                      | 6                             |
| Private                      | 20                      | 13093                 | 2182            | 10539                 | 198                   | 22                  | 14                      | 18                      | 0                             |
| Public                       | 35                      | 16049                 | 3637            | 10253                 | 252                   | 2                   | 2                       | 75                      | 6                             |
| Gauteng                      | 136                     | 140454                | 28721           | 105675                | 2905                  | 274                 | 115                     | 476                     | 18                            |
| Private                      | 96                      | 79253                 | 14131           | 63328                 | 1289                  | 222                 | 73                      | 95                      | 14                            |
| Public                       | 40                      | 61201                 | 14590           | 42347                 | 1616                  | 52                  | 42                      | 381                     | 4                             |
| KwaZulu-Natal                | 116                     | 78226                 | 16313           | 57019                 | 1854                  | 164                 | 61                      | 270                     | 8                             |
| Private                      | 47                      | 41565                 | 7095            | 33274                 | 782                   | 133                 | 42                      | 72                      | 8                             |
| Public                       | 69                      | 36661                 | 9218            | 23745                 | 1072                  | 31                  | 19                      | 198                     | 0                             |
| Limpopo                      | 48                      | 19309                 | 5095            | 13395                 | 227                   | 15                  | 12                      | 44                      | 2                             |
| Private                      | 7                       | 8483                  | 1669            | 6579                  | 97                    | 13                  | 9                       | 0                       | 2                             |
| Public                       | 41                      | 10826                 | 3426            | 6816                  | 130                   | 2                   | 3                       | 44                      | 0                             |
| Mpumalanga                   | 40                      | 20324                 | 4653            | 14898                 | 268                   | 21                  | 11                      | 32                      | 0                             |
| Private                      | 9                       | 10605                 | 1627            | 8795                  | 100                   | 20                  | 9                       | 11                      | 0                             |
| Public                       | 31                      | 9719                  | 3026            | 6103                  | 168                   | 1                   | 2                       | 21                      | 0                             |
| North West                   | 30                      | 31142                 | 4622            | 23834                 | 344                   | 27                  | 18                      | 139                     | 7                             |
| Private                      | 13                      | 11661                 | 1636            | 9483                  | 108                   | 20                  | 11                      | 27                      | 1                             |
| Public                       | 17                      | 19481                 | 2986            | 14351                 | 236                   | 7                   | 7                       | 112                     | 6                             |
| Northern Cape                | 35                      | 10851                 | 2345            | 7822                  | 152                   | 9                   | 9                       | 45                      | 0                             |
| Private                      | 6                       | 5184                  | 818             | 4079                  | 45                    | 7                   | 6                       | 0                       | 0                             |
| Public                       | 29                      | 5667                  | 1527            | 3743                  | 107                   | 2                   | 3                       | 45                      | 0                             |
| Western Cape                 | 102                     | 107441                | 17813           | 87613                 | 1741                  | 154                 | 37                      | 35                      | 38                            |
| Private                      | 43                      | 35753                 | 5886            | 29137                 | 599                   | 88                  | 37                      | 35                      | 6                             |
| Public                       | 59                      | 71688                 | 11927           | 58476                 | 1142                  | 66                  |                         |                         | 32                            |
| Total                        | 666                     | 482244                | 98043           | 360883                | 8891                  | 719                 | 323                     | 1311                    | 80                            |

## NICD National COVID-19 Hospital Surveillance

Private

The number of reported admissions may change day-to-day as enrolled facilities back-capture historical data

| Province                                 | Facilities<br>Reporting      | Admissions<br>to Date | Died to<br>Date                                   | Discharged<br>to date | Currently<br>Admitted                   | Currently<br>in ICU | Currently<br>Ventilated                                              | Currently<br>Oxygenated | Admission<br>Previous l |
|------------------------------------------|------------------------------|-----------------------|---------------------------------------------------|-----------------------|-----------------------------------------|---------------------|----------------------------------------------------------------------|-------------------------|-------------------------|
| Eastern Cape                             | 18                           | 14485                 | 3265                                              | 10900                 | 250                                     | 31                  | 18                                                                   | 24                      |                         |
| Free State                               | 20                           | 13093                 | 2182                                              | 10539                 | 198                                     | 22                  | 14                                                                   | 18                      |                         |
| Gauteng                                  | 96                           | 79253                 | 14131                                             | 63328                 | 1289                                    | 222                 | 73                                                                   | 95                      |                         |
| KwaZulu-Natal                            | 47                           | 41565                 | 7095                                              | 33274                 | 782                                     | 133                 | 42                                                                   | 72                      |                         |
| Limpopo                                  | 7                            | 8483                  | 1669                                              | 6579                  | 97                                      | 13                  | 9                                                                    | 0                       |                         |
| Mpumalanga                               | 9                            | 10605                 | 1627                                              | 8795                  | 100                                     | 20                  | 9                                                                    | 11                      |                         |
| North West                               | 13                           | 11661                 | 1636                                              | 9483                  | 108                                     | 20                  | 11                                                                   | 27                      |                         |
| Northern Cape                            | 6                            | 5184                  | 818                                               | 4079                  | 45                                      | 7                   | 6                                                                    | 0                       |                         |
| Western Cape                             | 43                           | 35753                 | 5886                                              | 29137                 | 599                                     | 88                  | 37                                                                   | 35                      |                         |
| Total                                    | 259                          | 220082                | 38309                                             | 176114                | 3468                                    | 556                 | 219                                                                  | 282                     |                         |
| ry of reported COVID-1                   |                              |                       |                                                   |                       |                                         |                     |                                                                      |                         |                         |
| Hospital_Group                           | Facilities<br>Reporting<br>▼ | Admissions<br>to Date | Died to<br>Date                                   | Discharged<br>to date | Currently<br>Admitted                   | Currently<br>in ICU | Currently<br>Ventilated                                              | Currently<br>Oxygenated | Admission<br>Previous   |
| NHN                                      | 69                           | 23860                 | 3579                                              | 18592                 | 470                                     | 39                  | 21                                                                   | 145                     |                         |
| Netcare                                  | 61                           | 61209                 | 12752                                             | 47117                 | 1055                                    | 218                 | 76                                                                   | 3                       |                         |
| Life Healthcare                          | 51                           | 50277                 | 8327                                              | 41251                 | 647                                     | 127                 | 31                                                                   | 83                      |                         |
| Mediclinic                               | 51                           | 60776                 | 10168                                             | 49800                 | 673                                     | 103                 | 56                                                                   | 10                      |                         |
| Lenmed                                   | 11                           | 11234                 | 1505                                              | 9250                  | 130                                     | 26                  | 11                                                                   | 5                       |                         |
| Clinix                                   | 6                            | 1960                  | 303                                               | 1381                  | 232                                     | 20                  | 10                                                                   | 8                       |                         |
| Melomed                                  | 5                            | 7896                  | 1255                                              | 6421                  | 196                                     | 19                  | 12                                                                   | 13                      |                         |
| JMH                                      | 4                            | 2695                  | 419                                               | 2144                  | 61                                      | 4                   | 2                                                                    | 15                      |                         |
| Independent                              | 1                            | 175                   | 1                                                 | 158                   | 4                                       | 0                   | 0                                                                    | 0                       |                         |
| Total                                    | 259                          | 220082                | 38309                                             | 176114                | 3468                                    | 556                 | 219                                                                  | 282                     |                         |
| admissions by province  Eastern Cape  Fr | ree State                    | eng •KwaZulu          | u-Natal ● Lin                                     | npopo   Mpum          | alanga <b>O</b> North                   | West North          | ern Cape • West                                                      | ern Cape                |                         |
| 21.161.171.181.191.20                    | 202 202 202 20               | 125126121             | 58, 59, 30, 501, 501, 501, 501, 501, 501, 501, 50 |                       | 1,352,36,31<br>1,02,202,202,2<br>i_Week | 02,502,505,50       | 2 <sup>1</sup> 202 <sup>1</sup> 202 <sup>1</sup> 202 <sup>1</sup> 20 | 1,462,47,482,49         | 202 202 202             |