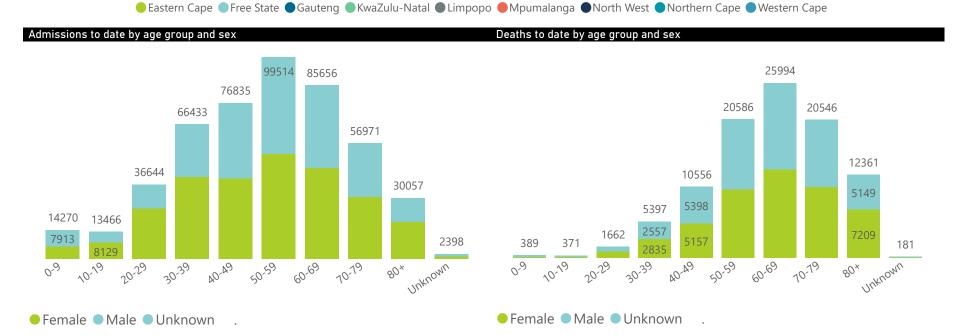

The number of reported admissions may change day-to-day as enrolled facilities back-capture historical data. The Western Cape government has been unable to provide daily data on patients who are on oxygen or ventilated. The data below refer to admitted patients who test positive for SARS-CoV-2 on PCR or antigen tests.









Epi Week

## NICD National COVID-19 Hospital Surveillance

National



The number of reported admissions may change day-to-day as enrolled facilities back-capture historical data. The Western Cape government has been unable to provide daily data on patients who are on oxygen or ventilated. The data below refer to admitted patients who test positive for SARS-CoV-2 on PCR or antigen tests.





| Summary of reported COVID-19 | admissions by           | province, by sect     | or              |                       |                       |                     |                         |                         |                               |
|------------------------------|-------------------------|-----------------------|-----------------|-----------------------|-----------------------