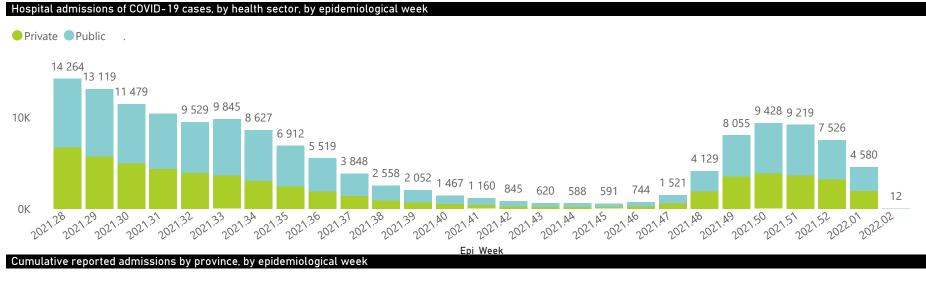

The number of reported admissions may change day-to-day as enrolled facilities back-capture historical data. The Western Cape government has been unable to provide daily data on patients who are on oxygen or ventilated. The data below refer to admitted patients who test positive for SARS-CoV-2 on PCR or antigen tests.

## NICD National COVID-19 Hospital Surveillance

National

The number of reported admissions may change day-to-day as enrolled facilities back-capture historical data. The Western Cape government has been unable to provide daily data on patients who are on oxygen or ventilated. The data below refer to admitted patients who test positive for SARS-CoV-2 on PCR or antigen tests.