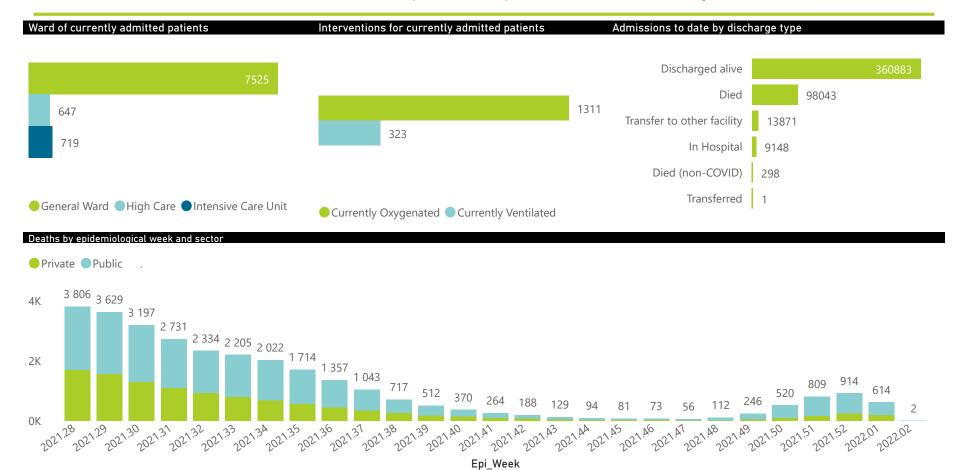

| Summary of reported COVID-19 | admissions by           | province, by sect     | or              |                       |                       |                     |                         |                         |                               |
|------------------------------|-------------------------|-----------------------|-----------------|-----------------------|-----------------------|---------------------|-------------------------|-------------------------|-------------------------------|
| Province                     | Facilities<br>Reporting | Admissions<br>to Date | Died to<br>Date | Discharged<br>to date | Currently<br>Admitted | Currently<br>in ICU | Currently<br>Ventilated | Currently<br>Oxygenated | Admissions in<br>Previous Day |
| Eastern Cape                 | 104                     | 45355                 | 12662           | 29835                 | 950                   | 31                  | 44                      | 177                     | 1                             |
| Private                      | 18                      | 14485                 | 3265            | 10900                 | 250                   | 31                  | 18                      | 24                      | 1                             |
| Public                       | 86                      | 30870                 | 9397            | 18935                 | 700                   | 0                   | 26                      | 153                     | 0                             |
| Free State                   | 55                      | 29142                 | 5819            | 20792                 | 450                   | 24                  | 16                      | 93                      | 6                             |
| Private                      | 20                      | 13093                 | 2182            | 10539                 | 198                   | 22                  | 14                      | 18                      | 0                             |
| Public                       | 35                      | 16049                 | 3637            | 10253                 | 252                   | 2                   | 2                       | 75                      | 6                             |
| Gauteng                      | 136                     | 140454                | 28721           | 105675                | 2905                  | 274                 | 115                     | 476                     | 18                            |
| Private                      | 96                      | 79253                 | 14131           | 63328                 | 1289                  | 222                 | 73                      | 95                      | 14                            |
| Public                       | 40                      | 61201                 | 14590           | 42347                 | 1616                  | 52                  | 42                      | 381                     | 4                             |
| KwaZulu-Natal                | 116                     | 78226                 | 16313           | 57019                 | 1854                  | 164                 | 61                      | 270                     | 8                             |
| Private                      | 47                      | 41565                 | 7095            | 33274                 | 782                   | 133                 | 42                      | 72                      | 8                             |
| Public                       | 69                      | 36661                 | 9218            | 23745                 | 1072                  | 31                  | 19                      | 198                     | 0                             |
| Limpopo                      | 48                      | 19309                 | 5095            | 13395                 | 227                   | 15                  | 12                      | 44                      | 2                             |
| Private                      | 7                       | 8483                  | 1669            | 6579                  | 97                    | 13                  | 9                       | 0                       | 2                             |
| Public                       | 41                      | 10826                 | 3426            | 6816                  | 130                   | 2                   | 3                       | 44                      | 0                             |
| Mpumalanga                   | 40                      | 20324                 | 4653            | 14898                 | 268                   | 21                  | 11                      | 32                      | 0                             |
| Private                      | 9                       | 10605                 | 1627            | 8795                  | 100                   | 20                  | 9                       | 11                      | 0                             |
| Public                       | 31                      | 9719                  | 3026            | 6103                  | 168                   | 1                   | 2                       | 21                      | 0                             |
| North West                   | 30                      | 31142                 | 4622            | 23834                 | 344                   | 27                  | 18                      | 139                     | 7                             |
| Private                      | 13                      | 11661                 | 1636            | 9483                  | 108                   | 20                  | 11                      | 27                      | 1                             |
| Public                       | 17                      | 19481                 | 2986            | 14351                 | 236                   | 7                   | 7                       | 112                     | 6                             |
| Northern Cape                | 35                      | 10851                 | 2345            | 7822                  | 152                   | 9                   | 9                       | 45                      | 0                             |
| Private                      | 6                       | 5184                  | 818             | 4079                  | 45                    | 7                   | 6                       | 0                       | 0                             |
| Public                       | 29                      | 5667                  | 1527            | 3743                  | 107                   | 2                   | 3                       | 45                      | 0                             |
| Western Cape                 | 102                     | 107441                | 17813           | 87613                 | 1741                  | 154                 | 37                      | 35                      | 38                            |
| Private                      | 43                      | 35753                 | 5886            | 29137                 | 599                   | 88                  | 37                      | 35                      | 6                             |
| Public                       | 59                      | 71688                 | 11927           | 58476                 | 1142                  | 66                  |                         |                         | 32                            |
| Total                        | 666                     | 482244                | 98043           | 360883                | 8891                  | 719                 | 323                     | 1311                    | 80                            |

The data below refer to admitted patients who test positive for SARS-CoV-2 on PCR or antigen tests.

| Summary of reported COVID-1 | 9 admissions by         | province, by se       | ctor            |                       |                       |                     |                         |                         |                               |
|-----------------------------|-------------------------|-----------------------|-----------------|-----------------------|-----------------------|---------------------|-------------------------|-------------------------|-------------------------------|
| Sector                      | Facilities<br>Reporting | Admissions<br>to Date | Died to<br>Date | Discharged<br>to date | Currently<br>Admitted | Currently<br>in ICU | Currently<br>Ventilated | Currently<br>Oxygenated | Admissions in<br>Previous Day |
| Private                     | 259                     | 220082                | 38309           | 176114                | 3468                  | 556                 | 219                     | 282                     | 32                            |
| Public                      | 407                     | 262162                | 59734           | 184769                | 5423                  | 163                 | 104                     | 1029                    | 48                            |
| Total                       | 666                     | 482244                | 98043           | 360883                | 8891                  | 719                 | 323                     | 1311                    | 80                            |