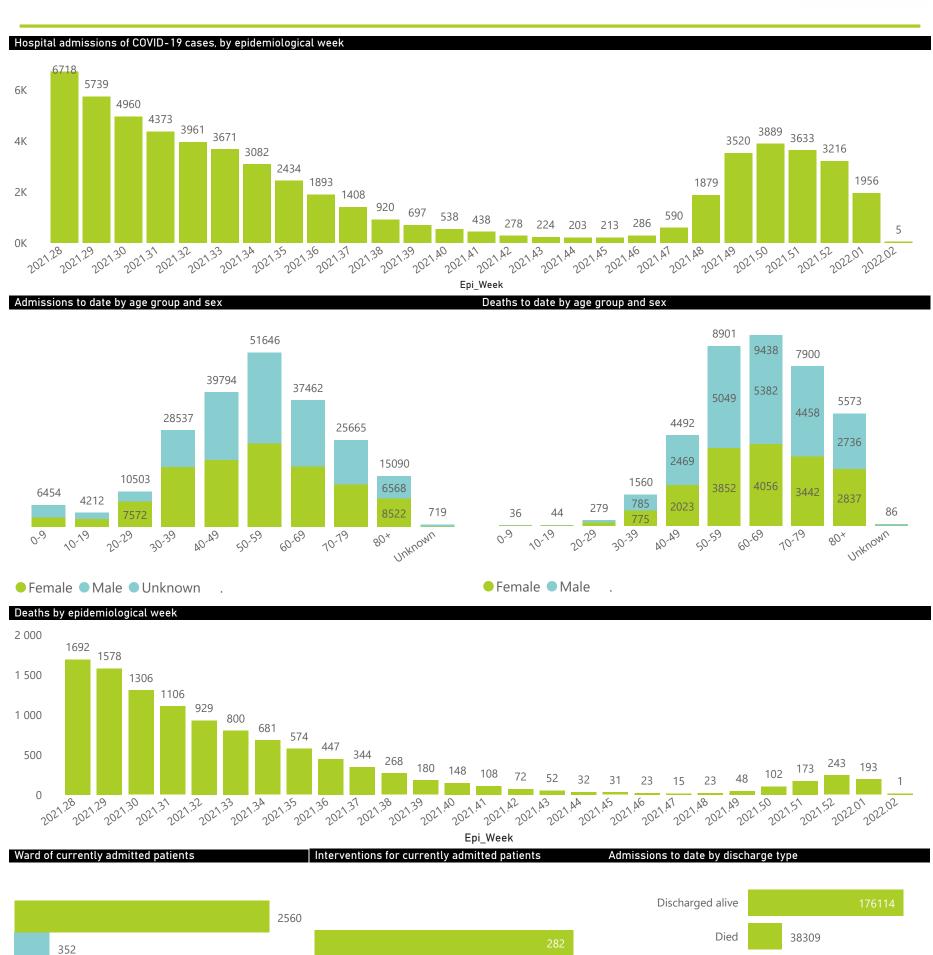

| Summary of reported COVID-19 | admissions by           | province, by sect     | or              |                       |                       |                     |                         |                         |                               |
|------------------------------|-------------------------|-----------------------|-----------------|-----------------------|-----------------------|---------------------|-------------------------|-------------------------|-------------------------------|
| Province                     | Facilities<br>Reporting | Admissions<br>to Date | Died to<br>Date | Discharged<br>to date | Currently<br>Admitted | Currently<br>in ICU | Currently<br>Ventilated | Currently<br>Oxygenated | Admissions in<br>Previous Day |
| Eastern Cape                 | 104                     | 45355                 | 12662           | 29835                 | 950                   | 31                  | 44                      | 177                     | 1                             |
| Private                      | 18                      | 14485                 | 3265            | 10900                 | 250                   | 31                  | 18                      | 24                      | 1                             |
| Public                       | 86                      | 30870                 | 9397            | 18935                 | 700                   | 0                   | 26                      | 153                     | 0                             |
| Free State                   | 55                      | 29142                 | 5819            | 20792                 | 450                   | 24                  | 16                      | 93                      | 6                             |
| Private                      | 20                      | 13093                 | 2182            | 10539                 | 198                   | 22                  | 14                      | 18                      | 0                             |
| Public                       | 35                      | 16049                 | 3637            | 10253                 | 252                   | 2                   | 2                       | 75                      | 6                             |
| Gauteng                      | 136                     | 140454                | 28721           | 105675                | 2905                  | 274                 | 115                     | 476                     | 18                            |
| Private                      | 96                      | 79253                 | 14131           | 63328                 | 1289                  | 222                 | 73                      | 95                      | 14                            |
| Public                       | 40                      | 61201                 | 14590           | 42347                 | 1616                  | 52                  | 42                      | 381                     | 4                             |
| KwaZulu-Natal                | 116                     | 78226                 | 16313           | 57019                 | 1854                  | 164                 | 61                      | 270                     | 8                             |
| Private                      | 47                      | 41565                 | 7095            | 33274                 | 782                   | 133                 | 42                      | 72                      | 8                             |
| Public                       | 69                      | 36661                 | 9218            | 23745                 | 1072                  | 31                  | 19                      | 198                     | 0                             |
| Limpopo                      | 48                      | 19309                 | 5095            | 13395                 | 227                   | 15                  | 12                      | 44                      | 2                             |
| Private                      | 7                       | 8483                  | 1669            | 6579                  | 97                    | 13                  | 9                       | 0                       | 2                             |
| Public                       | 41                      | 10826                 | 3426            | 6816                  | 130                   | 2                   | 3                       | 44                      | 0                             |
| Mpumalanga                   | 40                      | 20324                 | 4653            | 14898                 | 268                   | 21                  | 11                      | 32                      | 0                             |
| Private                      | 9                       | 10605                 | 1627            | 8795                  | 100                   | 20                  | 9                       | 11                      | 0                             |
| Public                       | 31                      | 9719                  | 3026            | 6103                  | 168                   | 1                   | 2                       | 21                      | 0                             |
| North West                   | 30                      | 31142                 | 4622            | 23834                 | 344                   | 27                  | 18                      | 139                     | 7                             |
| Private                      | 13                      | 11661                 | 1636            | 9483                  | 108                   | 20                  | 11                      | 27                      | 1                             |
| Public                       | 17                      | 19481                 | 2986            | 14351                 | 236                   | 7                   | 7                       | 112                     | 6                             |
| Northern Cape                | 35                      | 10851                 | 2345            | 7822                  | 152                   | 9                   | 9                       | 45                      | 0                             |
| Private                      | 6                       | 5184                  | 818             | 4079                  | 45                    | 7                   | 6                       | 0                       | 0                             |
| Public                       | 29                      | 5667                  | 1527            | 3743                  | 107                   | 2                   | 3                       | 45                      | 0                             |
| Western Cape                 | 102                     | 107441                | 17813           | 87613                 | 1741                  | 154                 | 37                      | 35                      | 38                            |
| Private                      | 43                      | 35753                 | 5886            | 29137                 | 599                   | 88                  | 37                      | 35                      | 6                             |
| Public                       | 59                      | 71688                 | 11927           | 58476                 | 1142                  | 66                  |                         |                         | 32                            |
| Total                        | 666                     | 482244                | 98043           | 360883                | 8891                  | 719                 | 323                     | 1311                    | 80                            |

The data below refer to admitted patients who test positive for SARS-CoV-2 on PCR or antigen tests.

| Summary of reported COVID-1 | 9 admissions by         | province, by se       | ctor            |                       |                       |                     |                         |                         |                               |
|-----------------------------|-------------------------|-----------------------|-----------------|-----------------------|-----------------------|---------------------|-------------------------|-------------------------|-------------------------------|
| Sector                      | Facilities<br>Reporting | Admissions<br>to Date | Died to<br>Date | Discharged<br>to date | Currently<br>Admitted | Currently<br>in ICU | Currently<br>Ventilated | Currently<br>Oxygenated | Admissions in<br>Previous Day |
| Private                     | 259                     | 220082                | 38309           | 176114                | 3468                  | 556                 | 219                     | 282                     | 32                            |
| Public                      | 407                     | 262162                | 59734           | 184769                | 5423                  | 163                 | 104                     | 1029                    | 48                            |
| Total                       | 666                     | 482244                | 98043           | 360883                | 8891                  | 719                 | 323                     | 1311                    | 80                            |