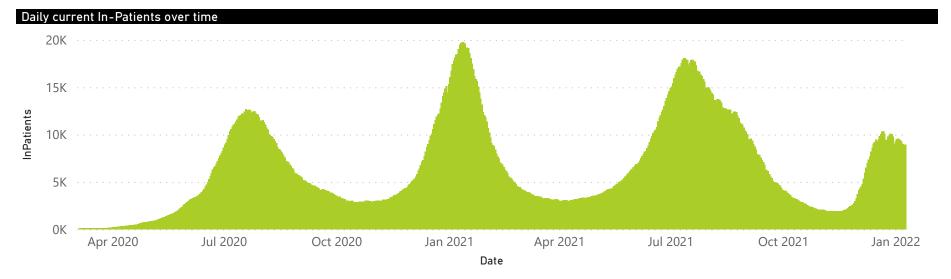

The number of reported admissions may change day-to-day as enrolled facilities back-capture historical data. The Western Cape government has been unable to provide daily data on patients who are on oxygen or ventilated. The data below refer to admitted patients who test positive for SARS-CoV-2 on PCR or antigen tests.

## NICD National COVID-19 Hospital Surveillance

National

The number of reported admissions may change day-to-day as enrolled facilities back-capture historical data. The Western Cape government has been unable to provide daily data on patients who are on oxygen or ventilated. The data below refer to admitted patients who test positive for SARS-CoV-2 on PCR or antigen tests.