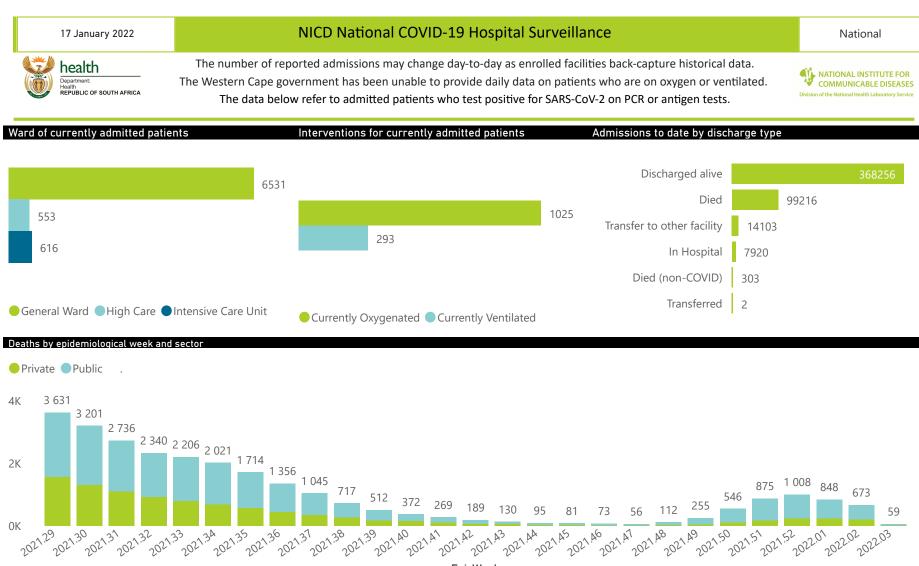

## NICD National COVID-19 Hospital Surveillance

National

The number of reported admissions may change day-to-day as enrolled facilities back-capture historical data. The Western Cape government has been unable to provide daily data on patients who are on oxygen or ventilated. The data below refer to admitted patients who test positive for SARS-CoV-2 on PCR or antigen tests.

### Summary of reported COVID-19 admissions by province, by sector

| Province      | Facilities<br>Reporting | Admissions<br>to Date | Died to<br>Date | Discharged<br>to date | Currently<br>Admitted | Currently<br>in ICU | Currently<br>Ventilated | Currently<br>Oxygenated | Admissions in<br>Previous Day |
|---------------|-------------------------|-----------------------|-----------------|-----------------------|-----------------------|---------------------|-------------------------|-------------------------|-------------------------------|
| Eastern Cape  | 104                     | 46148                 | 12836           | 30604                 | 783                   | 30                  | 45                      | 138                     | 8                             |
| Private       | 18                      | 14727                 | 3305            | 11170                 | 181                   | 29                  | 13                      | 4                       | 2                             |
| Public        | 86                      | 31421                 | 9531            | 19434                 | 602                   | 1                   | 32                      | 134                     | 6                             |
| Free State    | 55                      | 29664                 | 5881            | 21276                 | 360                   | 21                  | 18                      | 62                      | 10                            |
| Private       | 20                      | 13245                 | 2196            | 10725                 | 144                   | 21                  | 15                      | 7                       | 4                             |
| Public        | 35                      | 16419                 | 3685            | 10551                 | 216                   | 0                   | 3                       | 55                      | 6                             |
| Gauteng       | 136                     | 141952                | 28961           | 107191                | 2592                  | 237                 | 105                     | 289                     | 29                            |
| Private       | 96                      | 79882                 | 14205           | 64025                 | 1148                  | 191                 | 68                      | 66                      | 9                             |
| Public        | 40                      | 62070                 | 14756           | 43166                 | 1444                  | 46                  | 37                      | 223                     | 20                            |
| KwaZulu-Natal | 116                     | 79927                 | 16579           | 58739                 | 1521                  | 144                 | 49                      | 267                     | 33                            |
| Private       | 47                      | 42113                 | 7150            | 33943                 | 601                   | 114                 | 34                      | 52                      | 11                            |
| Public        | 69                      | 37814                 | 9429            | 24796                 | 920                   | 30                  | 15                      | 215                     | 22                            |
| Limpopo       | 48                      | 19644                 | 5172            | 13699                 | 171                   | 10                  | 11                      | 32                      | 4                             |
| Private       | 7                       | 8567                  | 1679            | 6676                  | 72                    | 8                   | 5                       | 0                       | 1                             |
| Public        | 41                      | 11077                 | 3493            | 7023                  | 99                    | 2                   | 6                       | 32                      | 3                             |
| Mpumalanga    | 40                      | 20636                 | 4699            | 15192                 | 226                   | 12                  | 10                      | 30                      | 3                             |
| Private       | 9                       | 10730                 | 1636            | 8918                  | 91                    | 12                  | 7                       | 7                       | 2                             |
| Public        | 31                      | 9906                  | 3063            | 6274                  | 135                   | 0                   | 3                       | 23                      | 1                             |
| North West    | 30                      | 31506                 | 4667            | 24185                 | 303                   | 17                  | 13                      | 144                     | 7                             |
| Private       | 13                      | 11759                 | 1641            | 9599                  | 85                    | 14                  | 9                       | 16                      | 1                             |
| Public        | 17                      | 19747                 | 3026            | 14586                 | 218                   | 3                   | 4                       | 128                     | 6                             |
| Northern Cape | 35                      | 11060                 | 2371            | 8032                  | 115                   | 6                   | 6                       | 36                      | 7                             |
| Private       | 6                       | 5252                  | 825             | 4148                  | 35                    | 2                   | 1                       | 3                       | 0                             |
| Public        | 29                      | 5808                  | 1546            | 3884                  | 80                    | 4                   | 5                       | 33                      | 7                             |
| Western Cape  | 102                     | 109263                | 18050           | 89338                 | 1629                  | 139                 | 36                      | 27                      | 13                            |
| Private       | 43                      | 36227                 | 5933            | 29636                 | 527                   | 66                  | 36                      | 27                      | 0                             |
| Public        | 59                      | 73036                 | 12117           | 59702                 | 1102                  | 73                  |                         |                         | 13                            |
| Total         | 666                     | 489800                | 99216           | 368256                | 7700                  | 616                 | 293                     | 1025                    | 114                           |

WATIONAL INSTITUTE FOR COMMUNICABLE DISEASES Division of the National Health Laboratory Service

| Summary of reported COVID-19 admissions by province, by sector |                         |                       |                 |                       |                       |                     |                         |                         |                               |  |
|----------------------------------------------------------------|-------------------------|-----------------------|-----------------|-----------------------|-----------------------|---------------------|-------------------------|-------------------------|-------------------------------|--|
| Sector                                                         | Facilities<br>Reporting | Admissions<br>to Date | Died to<br>Date | Discharged<br>to date | Currently<br>Admitted | Currently<br>in ICU | Currently<br>Ventilated | Currently<br>Oxygenated | Admissions in<br>Previous Day |  |
| Private                                                        | 259                     | 222502                | 38570           | 178840                | 2884                  | 457                 | 188                     | 182                     | 30                            |  |
| Public                                                         | 407                     | 267298                | 60646           | 189416                | 4816                  | 159                 | 105                     | 843                     | 84                            |  |
| Total                                                          | 666                     | 489800                | 99216           | 368256                | 7700                  | 616                 | 293                     | 1025                    | 114                           |  |