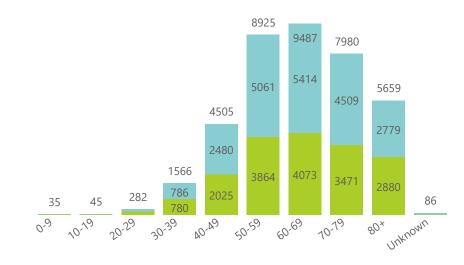

Hospital admissions of COVID-19 cases, by epidemiological wee

🗕 Female 🔍 Male 🔍 Unknown

Female Male