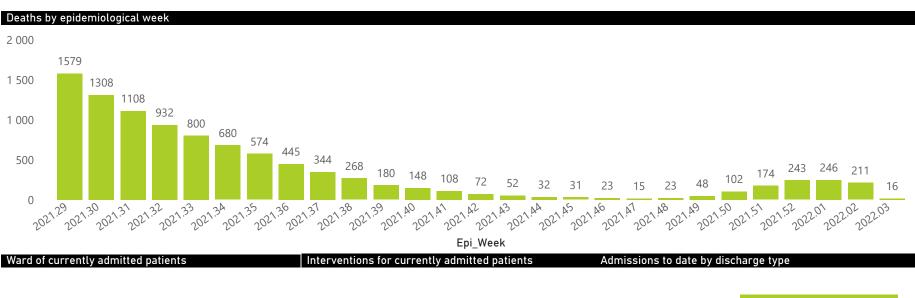

| 84                            |  |
| Total                                                          | 666                     | 489800                | 99216           | 368256                | 7700                  | 616                 | 293                     | 1025                    | 114                           |  |





health

# NICD National COVID-19 Hospital Surveillance

Private

NATIONAL INSTITUTE FOR COMMUNICABLE DISEASES

Health REPUBLIC OF SOUTH AFRICA

The number of reported admissions may change day-to-day as enrolled facilities back-capture historical data. The data below refer to admitted patients who test positive for SARS-CoV-2 on PCR or antigen tests.

Hospital admissions of COVID-19 cases, by epidemiological wee









🗕 Female 🔍 Male 🔍 Unknown



Female Male



# NICD National COVID-19 Hospital Surveillance

Private

health Department: Health REPUBLIC OF SOUTH AFRICA

The number of reported admissions may change day-to-day as enrolled facilities back-capture historical data. The data below refer to admitted patients who test positive for SARS-CoV-2 on PCR or antigen tests.

NATIONAL INSTITUTE FOR COMMUNICABLE DISEASES

| Summary of reported COVID-19 admissions by province |                         |                       |                 |                       |                       |                     |                         |                         |                               |
|-----------------------------------------------------|-------------------------|-----------------------|-----------------|-----------------