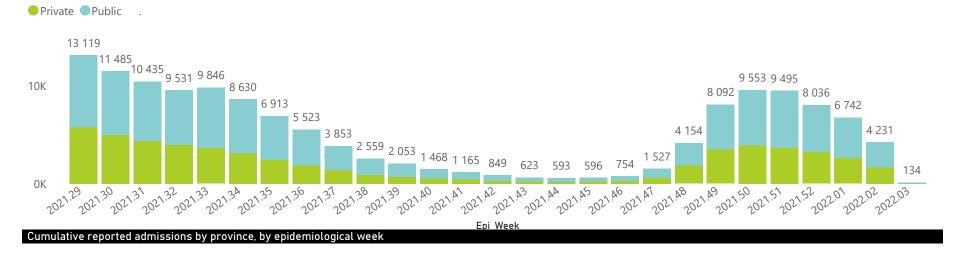

#### Hospital admissions of COVID-19 cases, by health sector, by epidemiological week

125073 125499 125783 126298 122938 124109 79059 79899 45742 46126 29352 29653 19455 19638 10930 1106<mark>0</mark> 2021.19 2021.24 2021.28 2021.29 2021.31 2021.45 2021,40 2021.41 2021,48 2021.20 2021.23 2021.21 2021.30 2021.22 2021.21 202 202 202 31,38,39,40,4° 1,48,1,49,150,151 202,202,202,202 202 202 202 · 3<sup>1</sup> · 3<sup>2</sup> · 3<sup>3</sup> · 3<sup>4</sup> · 3<sup>5</sup> · 3<sup>6</sup> · 20<sup>2</sup> · 20 202 202 202 202 2022.022.03 

Epi\_Week

● Eastern Cape ● Free State ● Gauteng ● KwaZulu-Natal ● Limpopo ● Mpumalanga ● North West ● Northern Cape ● Western Cape

Admissions to date by age group and sex

● Female ● Male ● Unknown .