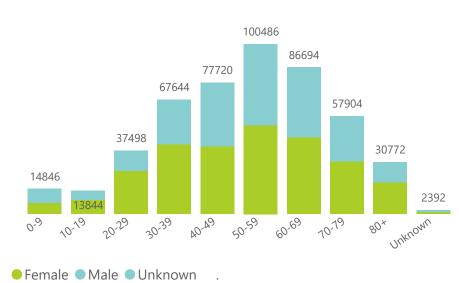

Epi\_Week

● Eastern Cape ● Free State ● Gauteng ● KwaZulu-Natal ● Limpopo ● Mpumalanga ● North West ● Northern Cape ● Western Cape

Admissions to date by age group and sex

● Female ● Male ● Unknown .