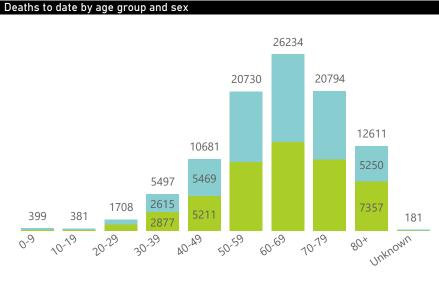

-CoV-2 on PCR or antigen tests.

NATIONAL INSTITUTE FOR COMMUNICABLE DISEASES

#### Hospital admissions of COVID-19 cases, by health sector, by epidemiological week



125073 125499 125783 126298 122938 124109 79059 79899 45742 46126 29352 29653 19455 19638 10930 1106<mark>0</mark> 2021.19 2021.24 2021.28 2021.29 2021.31 2021.45 2021,40 2021.41 2021,48 2021.20 2021.23 2021.21 2021.30 2021.22 2021.21 202 202 202 31,38,39,40,4° 1,48,1,49,150,151 202,202,202,202 202 202 202 · 3<sup>1</sup> · 3<sup>2</sup> · 3<sup>3</sup> · 3<sup>4</sup> · 3<sup>5</sup> · 3<sup>6</sup> · 20<sup>2</sup> · 20 202 202 202 202 2022.022.03 

Epi\_Week

● Eastern Cape ● Free State ● Gauteng ● KwaZulu-Natal ● Limpopo ● Mpumalanga ● North West ● Northern Cape ● Western Cape

Admissions to date by age group and sex





● Female ● Male ● Unknown .



## Epi\_Week

### Summary of reported COVID-19 admissions by province, by sector

| Province      | Facilities<br>Reporting | Admissions<br>to Date | Died to<br>Date | Discharged<br>to date | Currently<br>Admitted | Currently<br>in ICU | Currently<br>Ventilated | Currently<br>Oxygenated | Admissions in<br>Previous Day |
|---------------|-------------------------|-----------------------|-----------------|-----------------------|-----------------------|---------------------|-------------------------|-------------------------|-------------------------------|
| Eastern Cape  | 104                     | 46148                 | 12836           | 30604                 | 783                   | 30                  | 45                      | 138