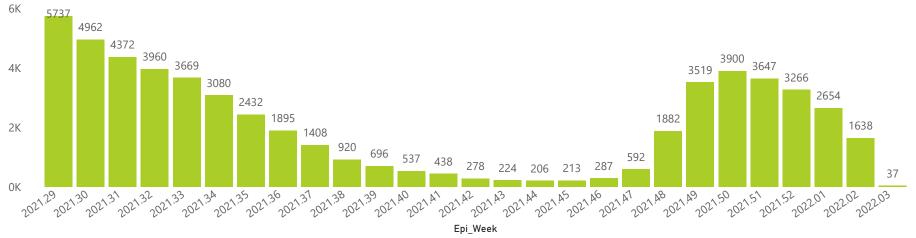

#### Hospital admissions of COVID-19 cases, by health sector, by epidemiological week

125073 125499 125783 126298 122938 124109 79059 79899 45742 46126 29352 29653 19455 19638 10930 1106<mark>0</mark> 2021.19 2021.24 2021.28 2021.29 2021.31 2021.45 2021,40 2021.41 2021,48 2021.20 2021.23 2021.21 2021.30 2021.22 2021.21 202 202 202 31,38,39,40,4° 1,48,1,49,150,151 202,202,202,202 202 202 202 · 3<sup>1</sup> · 3<sup>2</sup> · 3<sup>3</sup> · 3<sup>4</sup> · 3<sup>5</sup> · 3<sup>6</sup> · 20<sup>2</sup> · 20 202 202 202 202 2022.022.03 

Epi\_Week

● Eastern Cape ● Free State ● Gauteng ● KwaZulu-Natal ● Limpopo ● Mpumalanga ● North West ● Northern Cape ● Western Cape

Admissions to date by age group and sex

● Female ● Male ● Unknown .