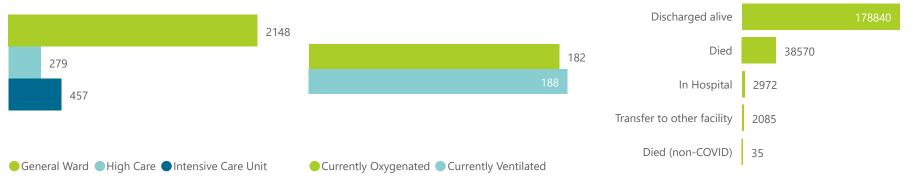

WATIONAL INSTITUTE FOR COMMUNICABLE DISEASES Division of the National Health Laboratory Service

| Summary of reported COVID-19 admissions by province, by sector |                         |                       |                 |                       |                       |                     |                         |                         |                               |  |
|----------------------------------------------------------------|-------------------------|-----------------------|-----------------|-----------------------|-----------------------|---------------------|-------------------------|-------------------------|-------------------------------|--|
| Sector                                                         | Facilities<br>Reporting | Admissions<br>to Date | Died to<br>Date | Discharged<br>to date | Currently<br>Admitted | Currently<br>in ICU | Currently<br>Ventilated | Currently<br>Oxygenated | Admissions in<br>Previous Day |  |
| Private                                                        | 259                     | 222502                | 38570           | 178840                | 2884                  | 457                 | 188                     | 182                     | 30                            |  |
| Public                                                         | 407                     | 267298                | 60646           | 189416                | 4816                  | 159                 | 105                     | 843                     | 84                            |  |
| Total                                                          | 666                     | 489800                | 99216           | 368256                | 7700                  | 616                 | 293                     | 1025                    | 114                           |  |

### Summary of reported COVID-19 admissions by hospital group

| Hospital_Group  | Facilities<br>Reporting<br>▼ | Admissions<br>to Date | Died to<br>Date | Discharged<br>to date | Currently<br>Admitted | Currently<br>in ICU | Currently<br>Ventilated | Currently<br>Oxygenated | Admissions in<br>Previous Day |
|-----------------|------------------------------|-----------------------|-----------------|-----------------------|-----------------------|---------------------|-------------------------|-------------------------|-------------------------------|
| NHN             | 69                           | 24046                 | 3590            | 18850                 | 376                   | 36                  | 24                      | 111                     | 5                             |
| Netcare         | 61                           | 61721                 | 12840           | 47702                 | 893                   | 158                 | 60                      | 1                       | 8                             |
| Life Healthcare | 51                           | 51097                 | 8412            | 42188                 | 446                   | 109                 | 24                      | 20                      | 14                            |
| Mediclinic      | 51                           | 61539                 | 10242           | 50571                 | 587                   | 89                  | 46                      | 10                      | 0                             |
| Lenmed          | 11                           | 11349                 | 1514            | 9390                  | 94                    | 24                  | 9                       | 8                       | 1                             |
| Clinix          | 6                            | 1961                  | 300             | 1381                  | 236                   | 19                  | 10                      | 7                       | 0                             |
| Melomed         | 5                            | 7876                  | 1245            | 6411                  | 196                   | 19                  | 12                      | 13                      | 0                             |
| JMH             | 4                            | 2738                  | 426             | 2189                  | 52                    | 3                   | 3                       | 12                      | 2                             |
| Independent     | 1                            | 175                   | 1               | 158                   | 4                     | 0                   | 0                       | 0                       | 0                             |
| Total           | 259                          | 222502                | 38570           | 178840                | 2884                  | 457                 | 188                     | 182                     | 30                            |