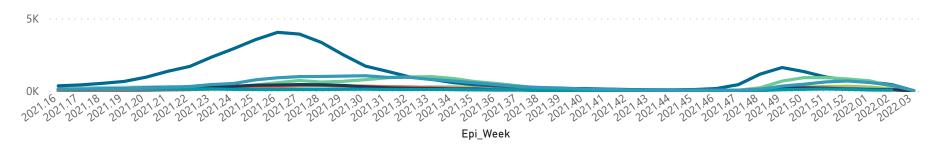

Hospital admissions by province

Province 😑 Eastern Cape 🔵 Free State 🔵 Gauteng 🔵 KwaZulu-Natal 🌑 Limpopo 🛑 Mpumalanga 🜑 North West 🔵 Northern Cape 🔵 Western Cape

Hospital admissions by hospital group

Epi\_Week