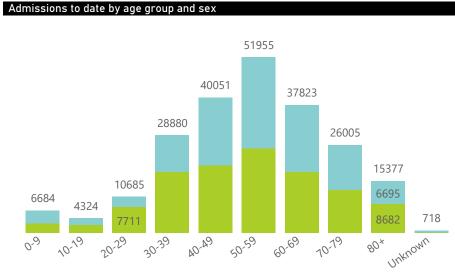

Epi\_Week

● Eastern Cape ● Free State ● Gauteng ● KwaZulu-Natal ● Limpopo ● Mpumalanga ● North West ● Northern Cape ● Western Cape

Admissions to date by age group and sex

● Female ● Male ● Unknown .