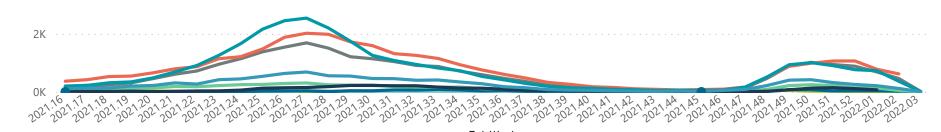

### Summary of reported COVID-19 admissions by hospital group

| Hospital_Group  | Facilities<br>Reporting<br>▼ | Admissions<br>to Date | Died to<br>Date | Discharged<br>to date | Currently<br>Admitted | Currently<br>in ICU | Currently<br>Ventilated | Currently<br>Oxygenated | Admissions in<br>Previous Day |
|-----------------|------------------------------|-----------------------|-----------------|-----------------------|-----------------------|---------------------|-------------------------|-------------------------|-------------------------------|
| NHN             | 69                           | 24046                 | 3590            | 18850                 | 376                   | 36                  | 24                      | 111                     | 5                             |
| Netcare         | 61                           | 61721                 | 12840           | 47702                 | 893                   | 158                 | 60                      | 1                       | 8                             |
| Life Healthcare | 51                           | 51097                 | 8412            | 42188                 | 446                   | 109                 | 24                      | 20                      | 14                            |
| Mediclinic      | 51                           | 61539                 | 10242           | 50571                 | 587                   | 89                  | 46                      | 10                      | 0                             |
| Lenmed          | 11                           | 11349                 | 1514            | 9390                  | 94                    | 24                  | 9                       | 8                       | 1                             |
| Clinix          | 6                            | 1961                  | 300             | 1381                  | 236                   | 19                  | 10                      | 7                       | 0                             |
| Melomed         | 5                            | 7876                  | 1245            | 6411                  | 196                   | 19                  | 12                      | 13                      | 0                             |
| JMH             | 4                            | 2738                  | 426             | 2189                  | 52                    | 3                   | 3                       | 12                      | 2                             |
| Independent     | 1                            | 175                   | 1               | 158                   | 4                     | 0                   | 0                       | 0                       | 0                             |
| Total           | 259                          | 222502                | 38570           | 178840                | 2884                  | 457                 | 188                     | 182                     | 30                            |