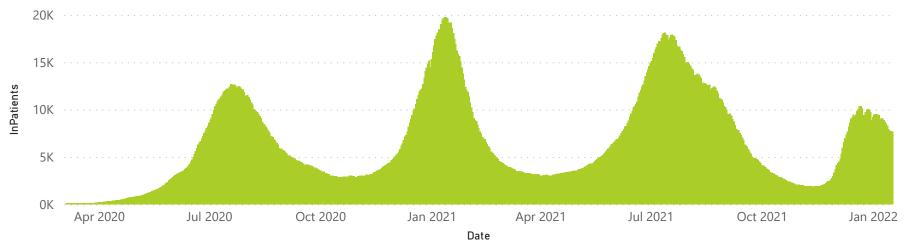

#### Hospital admissions of COVID-19 cases, by health sector, by epidemiological week

125073 125499 125783 126298 122938 124109 79059 79899 45742 46126 29352 29653 19455 19638 10930 1106<mark>0</mark> 2021.19 2021.24 2021.28 2021.29 2021.31 2021.45 2021,40 2021.41 2021,48 2021.20 2021.23 2021.21 2021.30 2021.22 2021.21 202 202 202 31,38,39,40,4° 1,48,1,49,150,151 202,202,202,202 202 202 202 · 3<sup>1</sup> · 3<sup>2</sup> · 3<sup>3</sup> · 3<sup>4</sup> · 3<sup>5</sup> · 3<sup>6</sup> · 20<sup>2</sup> · 20 202 202 202 202 2022.022.03 

Epi\_Week

● Eastern Cape ● Free State ● Gauteng ● KwaZulu-Natal ● Limpopo ● Mpumalanga ● North West ● Northern Cape ● Western Cape

Admissions to date by age group and sex

● Female ● Male ● Unknown .