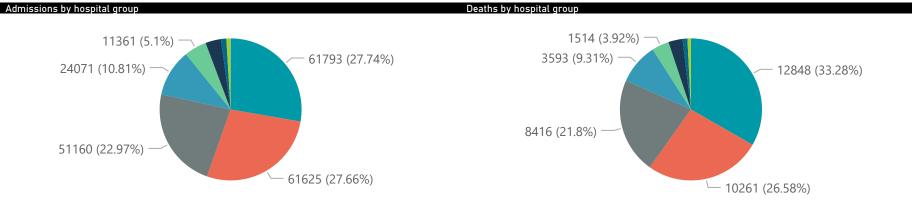

## Summary of reported COVID-19 admissions by hospital group

| Hospital_Group  | Facilities<br>Reporting<br>▼ | Admissions<br>to Date | Died to<br>Date | Discharged<br>to date | Currently<br>Admitted | Currently<br>in ICU | Currently<br>Ventilated | Currently<br>Oxygenated | Admissions in<br>Previous Day |
|-----------------|------------------------------|-----------------------|-----------------|-----------------------|-----------------------|---------------------|-------------------------|-------------------------|-------------------------------|
| NHN             | 69                           | 24071                 | 3593            | 18872                 | 376                   | 32                  | 22                      | 109                     | 7                             |
| Netcare         | 61                           | 61793                 | 12848           | 47771                 | 888                   | 159                 | 61                      | 6                       | 28                            |
| Life Healthcare | 51                           | 51160                 | 8416            | 42264                 | 429                   | 102                 | 24                      | 18                      | 24                            |
| Mediclinic      | 51                           | 61625                 | 10261           | 50644                 | 581                   | 78                  | 41                      | 9                       | 0                             |
| Lenmed          | 11                           | 11361                 | 1514            | 9399                  | 96                    | 24                  | 8                       | 4                       | 1                             |
| Clinix          | 6                            | 1966                  | 303             | 1381                  | 238                   | 19                  | 10                      | 7                       | 0                             |
| Melomed         | 5                            | 7876                  | 1245            | 6411                  | 196                   | 19                  | 12                      | 13                      | 0                             |
| JMH             | 4                            | 2743                  | 426             | 2197                  | 49                    | 3                   | 3                       | 9                       | 4                             |
| Independent     | 1                            | 175                   | 1               | 158                   | 4                     | 0                   | 0                       | 0                       | 0                             |
| Total           | 259                          | 222770                | 38607           | 179097                | 2857                  | 436                 | 181                     | 175                     | 64                            |