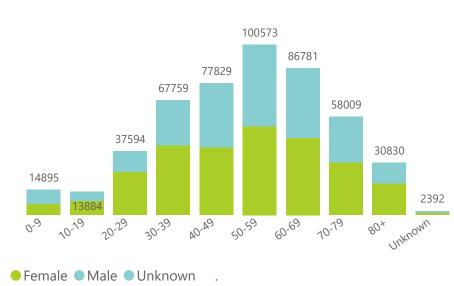

Admissions to date by age group and sex

26260 20824 20749 12621 10703 5252 5518 5477 2623 1713 401 383 5224 181 2890 10-19 60-69 10-79 Unknown 20-29 30-39 40-49 50-59 0.9 80×

● Female ● Male ● Unknown .