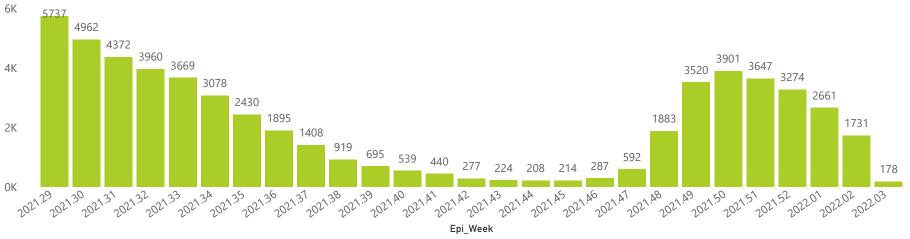

### Hospital admissions of COVID-19 cases, by health sector, by epidemiological week

Epi\_Week

🛑 Eastern Cape 🔵 Free State 🔵 Gauteng 🔵 KwaZulu-Natal 🌑 Limpopo 🛑 Mpumalanga 🌑 North West 🌑 Northern Cape 🔵 Western Cape

Hospital admissions by province

Province 😑 Eastern Cape 🔵 Free State 🔵 Gauteng 🔵 KwaZulu-Natal 🌑 Limpopo 🛑 Mpumalanga 🜑 North West 🔵 Northern Cape 🔵 Western Cape

Hospital admissions by hospital group