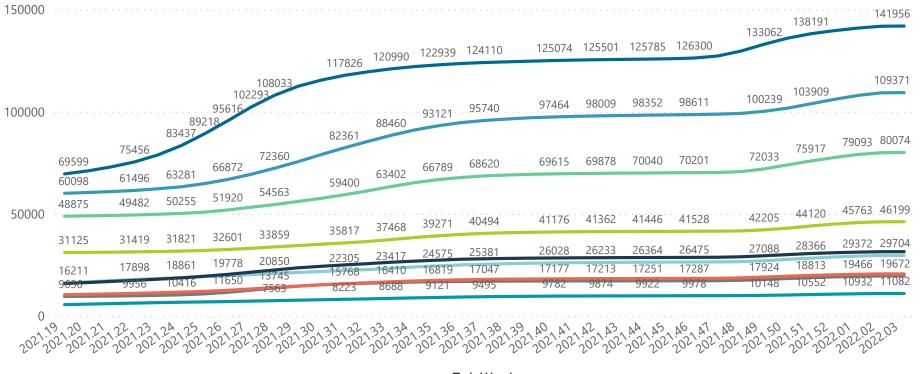

Hospital admissions by province

Province 😑 Eastern Cape 🔵 Free State 🔵 Gauteng 🔵 KwaZulu-Natal 🌑 Limpopo 🛑 Mpumalanga 🜑 North West 🔵 Northern Cape 🔵 Western Cape

Hospital admissions by hospital group