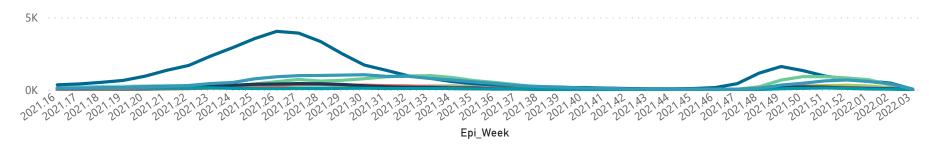

Hospital admissions by province

Province 😑 Eastern Cape 🔵 Free State 🔵 Gauteng 🔵 KwaZulu-Natal 🌑 Limpopo 🛑 Mpumalanga 🜑 North West 🔵 Northern Cape 🔵 Western Cape

Hospital admissions by hospital group