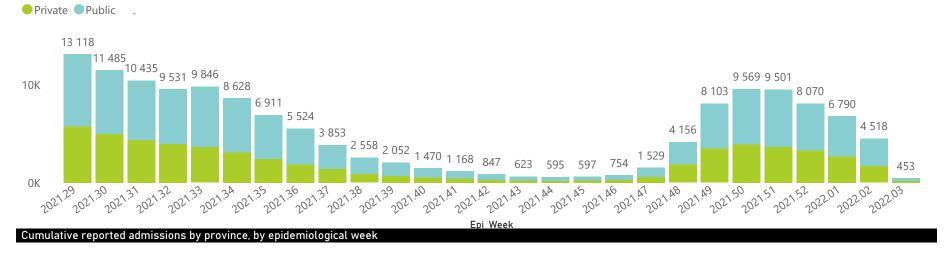

### Hospital admissions of COVID-19 cases, by health sector, by epidemiological week

Epi\_Week

🛑 Eastern Cape 🔵 Free State 🔵 Gauteng 🔵 KwaZulu-Natal 🌑 Limpopo 🛑 Mpumalanga 🌑 North West 🌑 Northern Cape 🔵 Western Cape