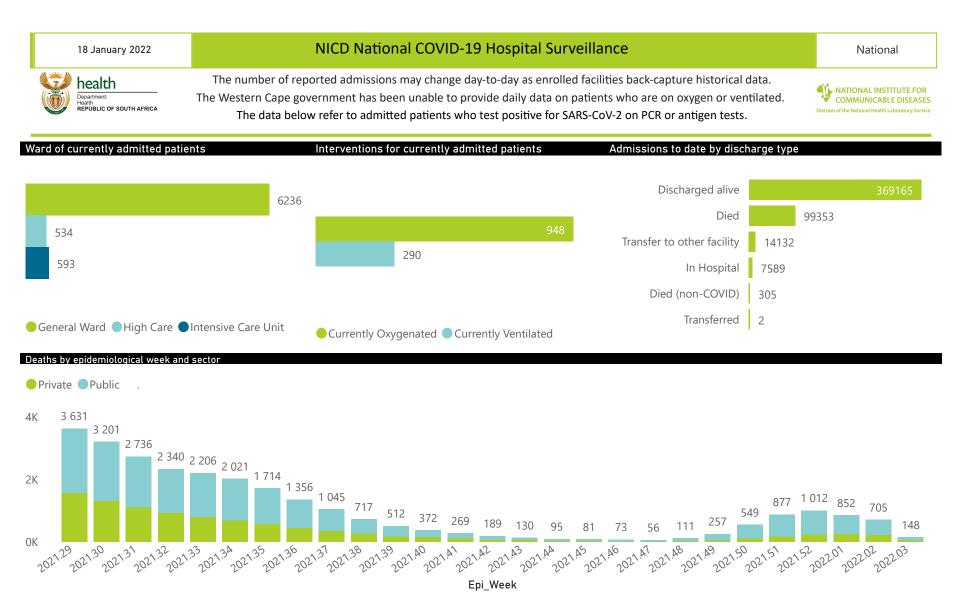

### 18 January 2022

## NICD National COVID-19 Hospital Surveillance

National

The number of reported admissions may change day-to-day as enrolled facilities back-capture historical data. The Western Cape government has been unable to provide daily data on patients who are on oxygen or ventilated. The data below refer to admitted patients who test positive for SARS-CoV-2 on PCR or antigen tests.

#### Summary of reported COVID-19 admissions by province, by sector

| Province      | Facilities<br>Reporting | Admissions<br>to Date | Died to<br>Date | Discharged<br>to date | Currently<br>Admitted | Currently<br>in ICU | Currently<br>Ventilated | Currently<br>Oxygenated | Admissions in<br>Previous Day |
|---------------|-------------------------|-----------------------|-----------------|-----------------------|-----------------------|---------------------|-------------------------|-------------------------|-------------------------------|
| Eastern Cape  | 104                     | 46221                 | 12850           | 30691                 | 751                   | 27                  | 53                      | 125                     | 26                            |
| Private       | 18                      | 14751                 | 3305            | 11194                 | 181                   | 26                  | 13                      | 8                       | 8                             |
| Public        | 86                      | 31470                 | 9545            | 19497                 | 570                   | 1                   | 40                      | 117                     | 18                            |
| Free State    | 55                      | 29715                 | 5887            | 21338                 | 338                   | 18                  | 13                      | 55                      | 7                             |
| Private       | 20                      | 13262                 | 2196            | 10745                 | 141                   | 18                  | 12                      | 8                       | 1                             |
| Public        | 35                      | 16453                 | 3691            | 10593                 | 197                   | 0                   | 1                       | 47                      | 6                             |
| Gauteng       | 136                     | 142122                | 28989           | 107389                | 2532                  | 223                 | 103                     | 271                     | 42                            |
| Private       | 96                      | 79945                 | 14216           | 64095                 | 1129                  | 179                 | 68                      | 61                      | 21                            |
| Public        | 40                      | 62177                 | 14773           | 43294                 | 1403                  | 44                  | 35                      | 210                     | 21                            |
| KwaZulu-Natal | 116                     | 80102                 | 16608           | 58969                 | 1422                  | 142                 | 46                      | 223                     | 48                            |
| Private       | 47                      | 42172                 | 7157            | 34000                 | 596                   | 114                 | 32                      | 48                      | 19                            |
| Public        | 69                      | 37930                 | 9451            | 24969                 | 826                   | 28                  | 14                      | 175                     | 29                            |
| Limpopo       | 48                      | 19678                 | 5180            | 13727                 | 169                   | 11                  | 9                       | 31                      | 10                            |
| Private       | 7                       | 8580                  | 1681            | 6693                  | 66                    | 9                   | 3                       | 0                       | 3                             |
| Public        | 41                      | 11098                 | 3499            | 7034                  | 103                   | 2                   | 6                       | 31                      | 7                             |
| Mpumalanga    | 40                      | 20659                 | 4701            | 15226                 | 212                   | 14                  | 12                      | 30                      | 4                             |
| Private       | 9                       | 10741                 | 1638            | 8924                  | 94                    | 13                  | 8                       | 6                       | 0                             |
| Public        | 31                      | 9918                  | 3063            | 6302                  | 118                   | 1                   | 4                       | 24                      | 4                             |
| North West    | 30                      | 31551                 | 4675            | 24211                 | 312                   | 17                  | 13                      | 151                     | 17                            |
| Private       | 13                      | 11770                 | 1646            | 9609                  | 81                    | 13                  | 9                       | 16                      | 3                             |
| Public        | 17                      | 19781                 | 3029            | 14602                 | 231                   | 4                   | 4                       | 135                     | 14                            |
| Northern Cape | 35                      | 11082                 | 2377            | 8047                  | 115                   | 8                   | 7                       | 34                      | 5                             |
| Private       | 6                       | 5258                  | 825             | 4153                  | 36                    | 3                   | 2                       | 0                       | 0                             |
| Public        | 29                      | 5824                  | 1552            | 3894                  | 79                    | 5                   | 5                       | 34                      | 5                             |
| Western Cape  | 102                     | 109416                | 18086           | 89567                 | 1512                  | 133                 | 34                      | 28                      | 39                            |
| Private       | 43                      | 36291                 | 5943            | 29684                 | 533                   | 61                  | 34                      | 28                      | 9                             |
| Public        | 59                      | 73125                 | 12143           | 59883                 | 979                   | 72                  |                         |                         | 30                            |
| Total         | 666                     | 490546                | 99353           | 369165                | 7363                  | 593                 | 290                     | 948                     | 198                           |

WATIONAL INSTITUTE FOR COMMUNICABLE DISEASES Division of the National Health Laboratory Service

| Summary of reported COVID-19 admissions by province, by sector |                         |                       |                 |                       |                       |                     |                         |                         |                               |  |
|----------------------------------------------------------------|-------------------------|-----------------------|-----------------|-----------------------|-----------------------|---------------------|-------------------------|-------------------------|-------------------------------|--|
| Sector                                                         | Facilities<br>Reporting | Admissions<br>to Date | Died to<br>Date | Discharged<br>to date | Currently<br>Admitted | Currently<br>in ICU | Currently<br>Ventilated | Currently<br>Oxygenated | Admissions in<br>Previous Day |  |
| Private                                                        | 259                     | 222770                | 38607           | 179097                | 2857                  | 436                 | 181                     | 175                     | 64                            |  |
| Public                                                         | 407                     | 267776                | 60746           | 190068                | 4506                  | 157                 | 109                     | 773                     | 134                           |  |
| Total                                                          | 666                     | 490546                | 99353           | 369165                | 7363                  | 593                 | 290                     | 948                     | 198                           |  |