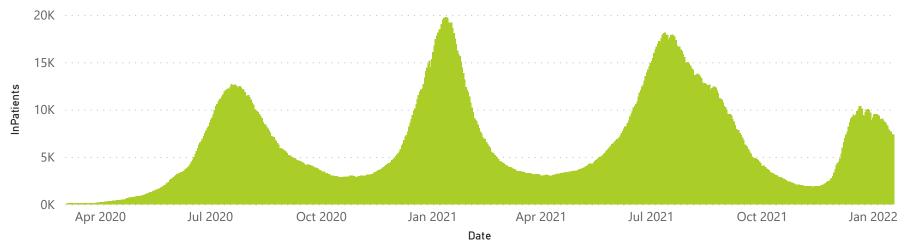

### Hospital admissions of COVID-19 cases, by health sector, by epidemiological week

Epi\_Week

🛑 Eastern Cape 🔵 Free State 🔵 Gauteng 🔵 KwaZulu-Natal 🌑 Limpopo 🛑 Mpumalanga 🌑 North West 🌑 Northern Cape 🔵 Western Cape

Hospital admissions by province

Province 😑 Eastern Cape 🔵 Free State 🔵 Gauteng 🔵 KwaZulu-Natal 🌑 Limpopo 🛑 Mpumalanga 🜑 North West 🔵 Northern Cape 🔵 Western Cape

Hospital admissions by hospital group