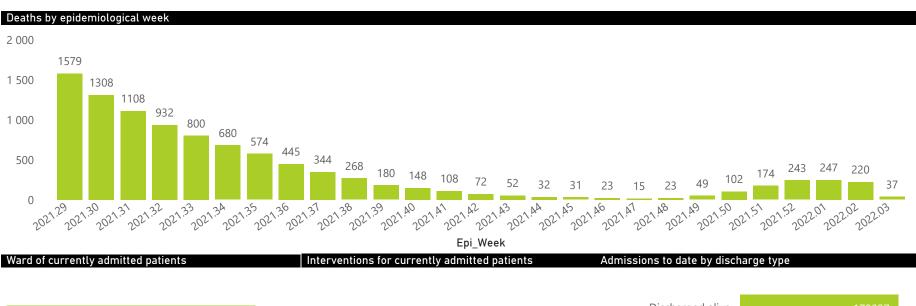

### Hospital admissions of COVID-19 cases, by health sector, by epidemiological week

Epi\_Week

🛑 Eastern Cape 🔵 Free State 🔵 Gauteng 🔵 KwaZulu-Natal 🌑 Limpopo 🛑 Mpumalanga 🌑 North West 🌑 Northern Cape 🔵 Western Cape