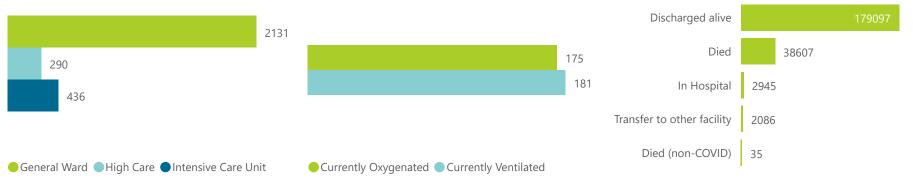

WATIONAL INSTITUTE FOR COMMUNICABLE DISEASES Division of the National Health Laboratory Service

| Summary of reported COVID-19 admissions by province, by sector |                         |                       |                 |                       |                       |                     |                         |                         |                               |  |
|----------------------------------------------------------------|-------------------------|-----------------------|-----------------|-----------------------|-----------------------|---------------------|-------------------------|-------------------------|-------------------------------|--|
| Sector                                                         | Facilities<br>Reporting | Admissions<br>to Date | Died to<br>Date | Discharged<br>to date | Currently<br>Admitted | Currently<br>in ICU | Currently<br>Ventilated | Currently<br>Oxygenated | Admissions in<br>Previous Day |  |
| Private                                                        | 259                     | 222770                | 38607           | 179097                | 2857                  | 436                 | 181                     | 175                     | 64                            |  |
| Public                                                         | 407                     | 267776                | 60746           | 190068                | 4506                  | 157                 | 109                     | 773                     | 134                           |  |
| Total                                                          | 666                     | 490546                | 99353           | 369165                | 7363                  | 593                 | 290                     | 948                     | 198                           |  |

## Summary of reported COVID-19 admissions by hospital group

| Hospital_Group  | Facilities<br>Reporting<br>▼ | Admissions<br>to Date | Died to<br>Date | Discharged<br>to date | Currently<br>Admitted | Currently<br>in ICU | Currently<br>Ventilated | Currently<br>Oxygenated | Admissions in<br>Previous Day |
|-----------------|------------------------------|-----------------------|-----------------|-----------------------|-----------------------|---------------------|-------------------------|-------------------------|-------------------------------|
| NHN             | 69                           | 24071                 | 3593            | 18872                 | 376                   | 32                  | 22                      | 109                     | 7                             |
| Netcare         | 61                           | 61793                 | 12848           | 47771                 | 888                   | 159                 | 61                      | 6                       | 28                            |
| Life Healthcare | 51                           | 51160                 | 8416            | 42264                 | 429                   | 102                 | 24                      | 18                      | 24                            |
| Mediclinic      | 51                           | 61625                 | 10261           | 50644                 | 581                   | 78                  | 41                      | 9                       | 0                             |
| Lenmed          | 11                           | 11361                 | 1514            | 9399                  | 96                    | 24                  | 8                       | 4                       | 1                             |
| Clinix          | 6                            | 1966                  | 303             | 1381                  | 238                   | 19                  | 10                      | 7                       | 0                             |
| Melomed         | 5                            | 7876                  | 1245            | 6411                  | 196                   | 19                  | 12                      | 13                      | 0                             |
| JMH             | 4                            | 2743                  | 426             | 2197                  | 49                    | 3                   | 3                       | 9                       | 4                             |
| Independent     | 1                            | 175                   | 1               | 158                   | 4                     | 0                   | 0                       | 0                       | 0                             |
| Total           | 259                          | 222770                | 38607           | 179097                | 2857                  | 436                 | 181                     | 175                     | 64                            |