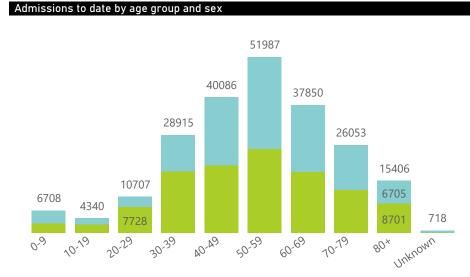

Admissions to date by age group and sex

26260 20824 20749 12621 10703 5252 5518 5477 2623 1713 401 383 5224 181 2890 10-19 60-69 10-79 Unknown 20-29 30-39 40-49 50-59 0.9 80×

● Female ● Male ● Unknown .