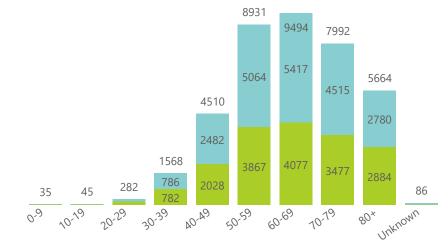

| 134                           |  |
| Total                                                          | 666                     | 490546                | 99353           | 369165                | 7363                  | 593                 | 290                     | 948                     | 198                           |  |







LIC OF SOUTH AFRICA

health

## NICD National COVID-19 Hospital Surveillance

The number of reported admissions may change day-to-day as enrolled facilities back-capture historical data.

The data below refer to admitted patients who test positive for SARS-CoV-2 on PCR or antigen tests.

Private

NATIONAL INSTITUTE FOR COMMUNICABLE DISEASES

Hospital admissions of COVID-19 cases, by epidemiological week





Deaths to date by age group and sex



🗕 Female 🔍 Male 🔍 Unknown



Female Male



18 January 2022

# NICD National COVID-19 Hospital Surveillance

Private

health Department: Health REPUBLIC OF SOUTH A FRICA

The number of reported admissions may change day-to-day as enrolled facilities back-capture historical data. The data below refer to admitted patients who test positive for SARS-CoV-2 on PCR or antigen tests.

NATIONAL INSTITUTE FOR COMMUNICABLE DISEASES

| Summary of reported COVID-19 admissions by province |                         |                       |                 |                       |                       |                     |                         |                         |                               |
|-----------------------------------------------------|-------------------------|------------