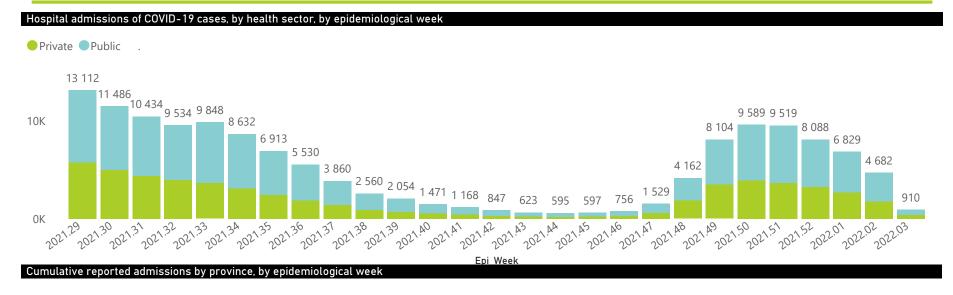

National

The number of reported admissions may change day-to-day as enrolled facilities back-capture historical data. The Western Cape government has been unable to provide daily data on patients who are on oxygen or ventilated. The data below refer to admitted patients who test positive for SARS-CoV-2 on PCR or antigen tests.

Epi Week

National

The number of reported admissions may change day-to-day as enrolled facilities back-capture historical data.

The Western Cape government has been unable to provide daily data on patients who are on oxygen or ventilated.

The data below refer to admitted patients who test positive for SARS-CoV-2 on PCR or antigen tests.

| mmary of reported COVID-19 admissions by province, by sector |                         |                       |                 |                       |                       |                     |                         |                         |                               |  |
|--------------------------------------------------------------|-------------------------|-----------------------|-----------------|-----------------------|-----------------------|---------------------|-------------------------|-------------------------|-------------------------------|--|
| Province                                                     | Facilities<br>Reporting | Admissions<br>to Date | Died to<br>Date | Discharged<br>to date | Currently<br>Admitted | Currently<br>in ICU | Currently<br>Ventilated | Currently<br>Oxygenated | Admissions in<br>Previous Day |  |
| Eastern Cape                                                 | 104                     | 46296                 | 12866           | 30771                 | 728                   | 27                  | 55                      | 117                     |                               |  |
| Private                                                      | 18                      | 14791                 | 3310            | 11229                 | 181                   | 26                  | 12                      | 7                       | 4                             |  |
| Public                                                       | 86                      | 31505                 | 9556            | 19542                 | 547                   | 1                   | 43                      | 110                     | 9                             |  |
| Free State                                                   | 55                      | 29762                 | 5891            | 21401                 | 312                   | 18                  | 13                      | 55                      | 9                             |  |
| Private                                                      | 20                      | 13285                 | 2196            | 10765                 | 144                   | 18                  | 12                      | 9                       | 0                             |  |
| Public                                                       | 35                      | 16477                 | 3695            | 10636                 | 168                   | 0                   | 1                       | 46                      | 9                             |  |
| Gauteng                                                      | 136                     | 142316                | 29007           | 107585                | 2508                  | 219                 | 101                     | 274                     | 39                            |  |
| Private                                                      | 96                      | 80032                 | 14226           | 64177                 | 1124                  | 174                 | 65                      | 60                      | 9                             |  |
| Public                                                       | 40                      | 62284                 | 14781           | 43408                 | 1384                  | 45                  | 36                      | 214                     | 30                            |  |
| KwaZulu-Natal                                                | 116                     | 80243                 | 16628           | 59133                 | 1371                  | 143                 | 48                      | 226                     | 27                            |  |
| Private                                                      | 47                      | 42232                 | 7162            | 34065                 | 586                   | 113                 | 36                      | 45                      | 15                            |  |
| Public                                                       | 69                      | 38011                 | 9466            | 25068                 | 785                   | 30                  | 12                      | 181                     | 12                            |  |
| Limpopo                                                      | 48                      | 19704                 | 5181            | 13756                 | 165                   | 10                  | 9                       | 29                      | 6                             |  |
| Private                                                      | 7                       | 8597                  | 1679            | 6709                  | 69                    | 8                   | 3                       | 0                       | 5                             |  |
| Public                                                       | 41                      | 11107                 | 3502            | 7047                  | 96                    | 2                   | 6                       | 29                      | 1                             |  |
| Mpumalanga                                                   | 40                      | 20692                 | 4710            | 15265                 | 196                   | 13                  | 12                      | 22                      | 6                             |  |
| Private                                                      | 9                       | 10758                 | 1638            | 8949                  | 86                    | 12                  | 9                       | 5                       | 5                             |  |
| Public                                                       | 31                      | 9934                  | 3072            | 6316                  | 110                   | 1                   | 3                       | 17                      | 1                             |  |
| North West                                                   | 30                      | 31583                 | 4683            | 24256                 | 291                   | 21                  | 18                      | 141                     | 13                            |  |
| Private                                                      | 13                      | 11785                 | 1645            | 9618                  | 88                    | 14                  | 10                      | 18                      | 3                             |  |
| Public                                                       | 17                      | 19798                 | 3038            | 14638                 | 203                   | 7                   | 8                       | 123                     | 10                            |  |
| Northern Cape                                                | 35                      | 11111                 | 2379            | 8084                  | 102                   | 7                   | 7                       | 19                      | 9                             |  |
| Private                                                      | 6                       | 5273                  | 824             | 4167                  | 36                    | 3                   | 2                       | 0                       | 1                             |  |
| Public                                                       | 29                      | 5838                  | 1555            | 3917                  | 66                    | 4                   | 5                       | 19                      | 8                             |  |
| Western Cape                                                 | 102                     | 109629                | 18119           | 89731                 | 1526                  | 137                 | 34                      | 26                      | 40                            |  |
| Private                                                      | 43                      | 36367                 | 5949            | 29755                 | 531                   | 65                  | 34                      | 26                      | 6                             |  |
| Public                                                       | 59                      | 73262                 | 12170           | 59976                 | 995                   | 72                  |                         |                         | 34                            |  |
| Total                                                        | 666                     | 491336                | 99464           | 369982                | 7199                  | 595                 | 297                     | 909                     | 162                           |  |