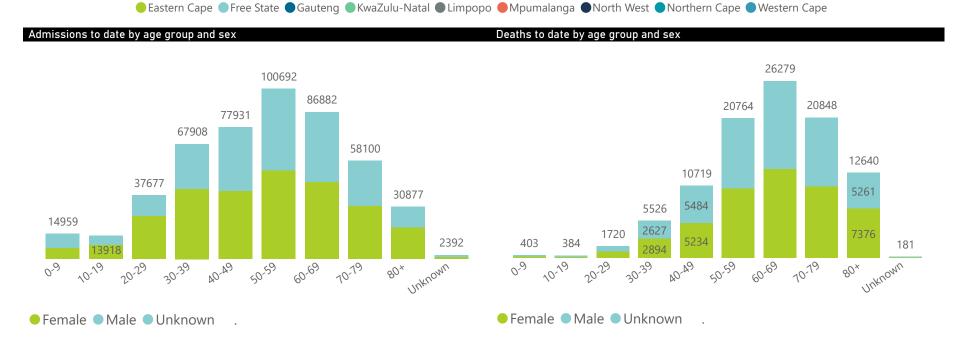

The data below refer to admitted patients who test positive for SARS-CoV-2 on PCR or antigen tests.

| mmary of reported COVID-19 admissions by province, by sector |                         |                       |                 |                       |                       |                     |                         |                         |                               |  |
|--------------------------------------------------------------|-------------------------|-----------------------|-----------------|-----------------------|-----------------------|---------------------|-------------------------|-------------------------|-------------------------------|--|
| Province                                                     | Facilities<br>Reporting | Admissions<br>to Date | Died to<br>Date | Discharged<br>to date | Currently<br>Admitted | Currently<br>in ICU | Currently<br>Ventilated | Currently<br>Oxygenated | Admissions in<br>Previous Day |  |
| Eastern Cape                                                 | 104                     | 46296                 | 12866           | 30771                 | 728                   | 27                  | 55                      | 117                     |                               |  |
| Private                                                      | 18                      | 14791                 | 3310            | 11229                 | 181                   | 26                  | 12                      | 7                       | 4                             |  |
| Public                                                       | 86                      | 31505                 | 9556            | 19542                 | 547                   | 1                   | 43                      | 110                     | 9                             |  |
| Free State                                                   | 55                      | 29762                 | 5891            | 21401                 | 312                   | 18                  | 13                      | 55                      | 9                             |  |
| Private                                                      | 20                      | 13285                 | 2196            | 10765                 | 144                   | 18                  | 12                      | 9                       | 0                             |  |
| Public                                                       | 35                      | 16477                 | 3695            | 10636                 | 168                   | 0                   | 1                       | 46                      | 9                             |  |
| Gauteng                                                      | 136                     | 142316                | 29007           | 107585                | 2508                  | 219                 | 101                     | 274                     | 39                            |  |
| Private                                                      | 96                      | 80032                 | 14226           | 64177                 | 1124                  | 174                 | 65                      | 60                      | 9                             |  |
| Public                                                       | 40                      | 62284                 | 14781           | 43408                 | 1384                  | 45                  | 36                      | 214                     | 30                            |  |
| KwaZulu-Natal                                                | 116                     | 80243                 | 16628           | 59133                 | 1371                  | 143                 | 48                      | 226                     | 27                            |  |
| Private                                                      | 47                      | 42232                 | 7162            | 34065                 | 586                   | 113                 | 36                      | 45                      | 15                            |  |
| Public                                                       | 69                      | 38011                 | 9466            | 25068                 | 785                   | 30                  | 12                      | 181                     | 12                            |  |
| Limpopo                                                      | 48                      | 19704                 | 5181            | 13756                 | 165                   | 10                  | 9                       | 29                      | 6                             |  |
| Private                                                      | 7                       | 8597                  | 1679            | 6709                  | 69                    | 8                   | 3                       | 0                       | 5                             |  |
| Public                                                       | 41                      | 11107                 | 3502            | 7047                  | 96                    | 2                   | 6                       | 29                      | 1                             |  |
| Mpumalanga                                                   | 40                      | 20692                 | 4710            | 15265                 | 196                   | 13                  | 12                      | 22                      | 6                             |  |
| Private                                                      | 9                       | 10758                 | 1638            | 8949                  | 86                    | 12                  | 9                       | 5                       | 5                             |  |
| Public                                                       | 31                      | 9934                  | 3072            | 6316                  | 110                   | 1                   | 3                       | 17                      | 1                             |  |
| North West                                                   | 30                      | 31583                 | 4683            | 24256                 | 291                   | 21                  | 18                      | 141                     | 13                            |  |
| Private                                                      | 13                      | 11785                 | 1645            | 9618                  | 88                    | 14                  | 10                      | 18                      | 3                             |  |
| Public                                                       | 17                      | 19798                 | 3038            | 14638                 | 203                   | 7                   | 8                       | 123                     | 10                            |  |
| Northern Cape                                                | 35                      | 11111                 | 2379            | 8084                  | 102                   | 7                   | 7                       | 19                      | 9                             |  |
| Private                                                      | 6                       | 5273                  | 824             | 4167                  | 36                    | 3                   | 2                       | 0                       | 1                             |  |
| Public                                                       | 29                      | 5838                  | 1555            | 3917                  | 66                    | 4                   | 5                       | 19                      | 8                             |  |
| Western Cape                                                 | 102                     | 109629                | 18119           | 89731                 | 1526                  | 137                 | 34                      | 26                      | 40                            |  |
| Private                                                      | 43                      | 36367                 | 5949            | 29755                 | 531                   | 65                  | 34                      | 26                      | 6                             |  |
| Public                                                       | 59                      | 73262                 | 12170           | 59976                 | 995                   | 72                  |                         |                         | 34                            |  |
| Total                                                        | 666                     | 491336                | 99464           | 369982                | 7199                  | 595                 | 297                     | 909                     | 162                           |  |