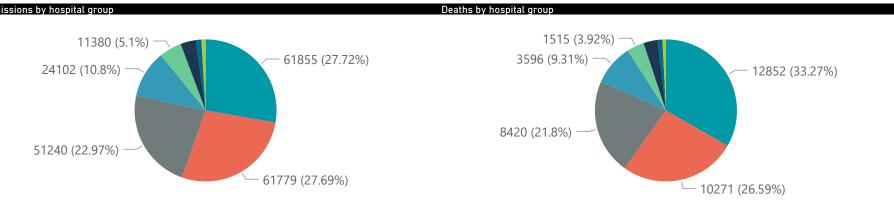

The data below refer to admitted patients who test positive for SARS-CoV-2 on PCR or antigen tests.

Currently OxygenatedCurrently Ventilated

Transfer to other facility

Died (non-COVID)

2088

Private

| Province                | 9 admissions by province  Facilities Admissions Died to Discharged Currently Currently Currently Currently |                       |                 |                       |                       |                     | Currently               | Admissio                |                      |
|-------------------------|------------------------------------------------------------------------------------------------------------|-----------------------|-----------------|-----------------------|-----------------------|---------------------|-------------------------|-------------------------|----------------------|
| FIOVINCE                | Reporting                                                                                                  | to Date               | Date            | to date               | Admitted              | in ICU              | Ventilated              | Oxygenated              | Previous             |
| Eastern Cape            | 18                                                                                                         | 14791                 | 3310            | 11229                 | 181                   | 26                  | 12                      | 7                       |                      |
| Free State              | 20                                                                                                         | 13285                 | 2196            | 10765                 | 144                   | 18                  | 12                      | 9                       |                      |
| Gauteng                 | 96                                                                                                         | 80032                 | 14226           | 64177                 | 1124                  | 174                 | 65                      | 60                      |                      |
| KwaZulu-Natal           | 47                                                                                                         | 42232                 | 7162            | 34065                 | 586                   | 113                 | 36                      | 45                      |                      |
| Limpopo                 | 7                                                                                                          | 8597                  | 1679            | 6709                  | 69                    | 8                   | 3                       | 0                       |                      |
| Mpumalanga              | 9                                                                                                          | 10758                 | 1638            | 8949                  | 86                    | 12                  | 9                       | 5                       |                      |
| North West              | 13                                                                                                         | 11785                 | 1645            | 9618                  | 88                    | 14                  | 10                      | 18                      |                      |
| Northern Cape           | 6                                                                                                          | 5273                  | 824             | 4167                  | 36                    | 3                   | 2                       | 0                       |                      |
| Western Cape            | 43                                                                                                         | 36367                 | 5949            | 29755                 | 531                   | 65                  | 34                      | 26                      |                      |
| Total                   | 259                                                                                                        | 223120                | 38629           | 179434                | 2845                  | 433                 | 183                     | 170                     |                      |
| ary of reported COVID-1 |                                                                                                            |                       |                 |                       |                       |                     |                         |                         |                      |
| Hospital_Group          | Facilities<br>Reporting                                                                                    | Admissions<br>to Date | Died to<br>Date | Discharged<br>to date | Currently<br>Admitted | Currently<br>in ICU | Currently<br>Ventilated | Currently<br>Oxygenated | Admissio<br>Previous |
| NHN                     | 69                                                                                                         | 24102                 | 3596            | 18895                 | 381                   | 31                  | 21                      | 108                     |                      |
| Netcare                 | 61                                                                                                         | 61855                 | 12852           | 47830                 | 887                   | 160                 | 60                      | 4                       |                      |
| Life Healthcare         | 51                                                                                                         | 51240                 | 8420            | 42355                 | 414                   | 103                 | 24                      | 13                      |                      |
| Mediclinic              | 51                                                                                                         | 61779                 | 10271           | 50784                 | 584                   | 76                  | 45                      | 12                      |                      |
| Lenmed                  | 11                                                                                                         | 11380                 | 1515            | 9419                  | 92                    | 21                  | 8                       | 5                       |                      |
| Clinix                  | 6                                                                                                          | 1966                  | 303             | 1381                  | 238                   | 19                  | 10                      | 7                       |                      |
| Melomed                 | 5                                                                                                          | 7876                  | 1245            | 6411                  | 196                   | 19                  | 12                      | 13                      |                      |
| JMH                     | 4                                                                                                          | 2747                  | 426             | 2201                  | 49                    | 4                   | 3                       | 8                       |                      |
| Independent             | 1                                                                                                          | 175                   | 1               | 158                   | 4                     | 0                   | 0                       | 0                       |                      |
| Total                   | 259                                                                                                        | 223120                | 38629           | 179434                | 2845                  | 433                 | 183                     | 170                     |                      |
| admissions by province  |                                                                                                            |                       |                 |                       |                       |                     |                         |                         |                      |
| ce Eastern Cape F       | roo Stato Gaute                                                                                            | ng KwaZulu            | -Natal 🗖 Lin    | anono Maum            | alanga North          | Wost North          | orn Cano                | orn Cano                |                      |
| Lastern Cape            | ree state Gaute                                                                                            | eng • Kwazuiu         | -ivatai 🔾 Liii  | проро • Мрипп         | alanga • North        | West Thorn          | erri cape • west        | етт саре                |                      |
|                         |                                                                                                            |                       |                 |                       |                       |                     |                         |                         |                      |
|                         |                                                                                                            |                       |                 |                       |                       |                     |                         |                         |                      |
|                         |                                                                                                            |                       |                 |                       |                       |                     |                         |                         |                      |
|                         |                                                                                                            |                       |                 |                       |                       |                     |                         |                         |                      |
|                         |                                                                                                            |                       |                 |                       |                       |                     |                         |                         |                      |