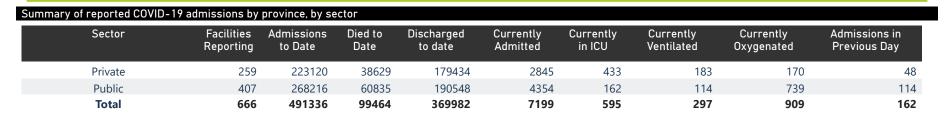

The data below refer to admitted patients who test positive for SARS-CoV-2 on PCR or antigen tests.

| mmary of reported COVID-19 admissions by province, by sector |                         |                       |                 |                       |                       |                     |                         |                         |                               |  |
|--------------------------------------------------------------|-------------------------|-----------------------|-----------------|-----------------------|-----------------------|---------------------|-------------------------|-------------------------|-------------------------------|--|
| Province                                                     | Facilities<br>Reporting | Admissions<br>to Date | Died to<br>Date | Discharged<br>to date | Currently<br>Admitted | Currently<br>in ICU | Currently<br>Ventilated | Currently<br>Oxygenated | Admissions in<br>Previous Day |  |
| Eastern Cape                                                 | 104                     | 46296                 | 12866           | 30771                 | 728                   | 27                  | 55                      | 117                     |                               |  |
| Private                                                      | 18                      | 14791                 | 3310            | 11229                 | 181                   | 26                  | 12                      | 7                       | 4                             |  |
| Public                                                       | 86                      | 31505                 | 9556            | 19542                 | 547                   | 1                   | 43                      | 110                     | 9                             |  |
| Free State                                                   | 55                      | 29762                 | 5891            | 21401                 | 312                   | 18                  | 13                      | 55                      | 9                             |  |
| Private                                                      | 20                      | 13285                 | 2196            | 10765                 | 144                   | 18                  | 12                      | 9                       | 0                             |  |
| Public                                                       | 35                      | 16477                 | 3695            | 10636                 | 168                   | 0                   | 1                       | 46                      | 9                             |  |
| Gauteng                                                      | 136                     | 142316                | 29007           | 107585                | 2508                  | 219                 | 101                     | 274                     | 39                            |  |
| Private                                                      | 96                      | 80032                 | 14226           | 64177                 | 1124                  | 174                 | 65                      | 60                      | 9                             |  |
| Public                                                       | 40                      | 62284                 | 14781           | 43408                 | 1384                  | 45                  | 36                      | 214                     | 30                            |  |
| KwaZulu-Natal                                                | 116                     | 80243                 | 16628           | 59133                 | 1371                  | 143                 | 48                      | 226                     | 27                            |  |
| Private                                                      | 47                      | 42232                 | 7162            | 34065                 | 586                   | 113                 | 36                      | 45                      | 15                            |  |
| Public                                                       | 69                      | 38011                 | 9466            | 25068                 | 785                   | 30                  | 12                      | 181                     | 12                            |  |
| Limpopo                                                      | 48                      | 19704                 | 5181            | 13756                 | 165                   | 10                  | 9                       | 29                      | 6                             |  |
| Private                                                      | 7                       | 8597                  | 1679            | 6709                  | 69                    | 8                   | 3                       | 0                       | 5                             |  |
| Public                                                       | 41                      | 11107                 | 3502            | 7047                  | 96                    | 2                   | 6                       | 29                      | 1                             |  |
| Mpumalanga                                                   | 40                      | 20692                 | 4710            | 15265                 | 196                   | 13                  | 12                      | 22                      | 6                             |  |
| Private                                                      | 9                       | 10758                 | 1638            | 8949                  | 86                    | 12                  | 9                       | 5                       | 5                             |  |
| Public                                                       | 31                      | 9934                  | 3072            | 6316                  | 110                   | 1                   | 3                       | 17                      | 1                             |  |
| North West                                                   | 30                      | 31583                 | 4683            | 24256                 | 291                   | 21                  | 18                      | 141                     | 13                            |  |
| Private                                                      | 13                      | 11785                 | 1645            | 9618                  | 88                    | 14                  | 10                      | 18                      | 3                             |  |
| Public                                                       | 17                      | 19798                 | 3038            | 14638                 | 203                   | 7                   | 8                       | 123                     | 10                            |  |
| Northern Cape                                                | 35                      | 11111                 | 2379            | 8084                  | 102                   | 7                   | 7                       | 19                      | 9                             |  |
| Private                                                      | 6                       | 5273                  | 824             | 4167                  | 36                    | 3                   | 2                       | 0                       | 1                             |  |
| Public                                                       | 29                      | 5838                  | 1555            | 3917                  | 66                    | 4                   | 5                       | 19                      | 8                             |  |
| Western Cape                                                 | 102                     | 109629                | 18119           | 89731                 | 1526                  | 137                 | 34                      | 26                      | 40                            |  |
| Private                                                      | 43                      | 36367                 | 5949            | 29755                 | 531                   | 65                  | 34                      | 26                      | 6                             |  |
| Public                                                       | 59                      | 73262                 | 12170           | 59976                 | 995                   | 72                  |                         |                         | 34                            |  |
| Total                                                        | 666                     | 491336                | 99464           | 369982                | 7199                  | 595                 | 297                     | 909                     | 162                           |  |