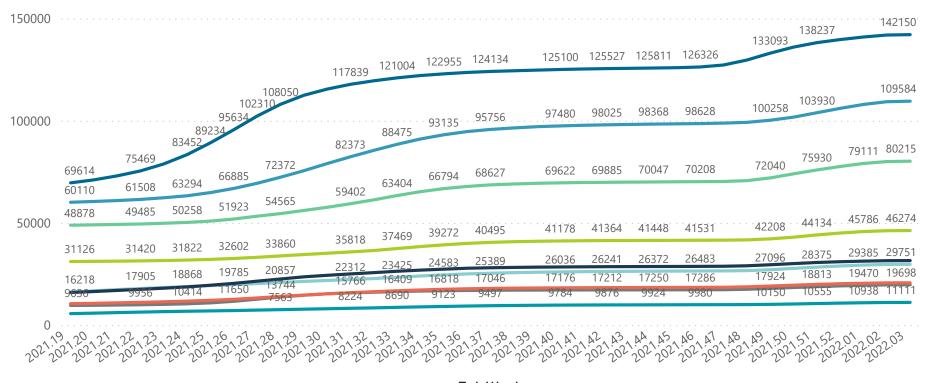

The data below refer to admitted patients who test positive for SARS-CoV-2 on PCR or antigen tests.

| mmary of reported COVID-19 admissions by province, by sector |                         |                       |                 |                       |                       |                     |                         |                         |                               |  |
|--------------------------------------------------------------|-------------------------|-----------------------|-----------------|-----------------------|-----------------------|---------------------|-------------------------|-------------------------|-------------------------------|--|
| Province                                                     | Facilities<br>Reporting | Admissions<br>to Date | Died to<br>Date | Discharged<br>to date | Currently<br>Admitted | Currently<br>in ICU | Currently<br>Ventilated | Currently<br>Oxygenated | Admissions in<br>Previous Day |  |
| Eastern Cape                                                 | 104                     | 46296                 | 12866           | 30771                 | 728                   | 27                  | 55                      | 117                     |                               |  |
| Private                                                      | 18                      | 14791                 | 3310            | 11229                 | 181                   | 26                  | 12                      | 7                       | 4                             |  |
| Public                                                       | 86                      | 31505                 | 9556            | 19542                 | 547                   | 1                   | 43                      | 110                     | 9                             |  |
| Free State                                                   | 55                      | 29762                 | 5891            | 21401                 | 312                   | 18                  | 13                      | 55                      | 9                             |  |
| Private                                                      | 20                      | 13285                 | 2196            | 10765                 | 144                   | 18                  | 12                      | 9                       | 0                             |  |
| Public                                                       | 35                      | 16477                 | 3695            | 10636                 | 168                   | 0                   | 1                       | 46                      | 9                             |  |
| Gauteng                                                      | 136                     | 142316                | 29007           | 107585                | 2508                  | 219                 | 101                     | 274                     | 39                            |  |
| Private                                                      | 96                      | 80032                 | 14226           | 64177                 | 1124                  | 174                 | 65                      | 60                      | 9                             |  |
| Public                                                       | 40                      | 62284                 | 14781           | 43408                 | 1384                  | 45                  | 36                      | 214                     | 30                            |  |
| KwaZulu-Natal                                                | 116                     | 80243                 | 16628           | 59133                 | 1371                  | 143                 | 48                      | 226                     | 27                            |  |
| Private                                                      | 47                      | 42232                 | 7162            | 34065                 | 586                   | 113                 | 36                      | 45                      | 15                            |  |
| Public                                                       | 69                      | 38011                 | 9466            | 25068                 | 785                   | 30                  | 12                      | 181                     | 12                            |  |
| Limpopo                                                      | 48                      | 19704                 | 5181            | 13756                 | 165                   | 10                  | 9                       | 29                      | 6                             |  |
| Private                                                      | 7                       | 8597                  | 1679            | 6709                  | 69                    | 8                   | 3                       | 0                       | 5                             |  |
| Public                                                       | 41                      | 11107                 | 3502            | 7047                  | 96                    | 2                   | 6                       | 29                      | 1                             |  |
| Mpumalanga                                                   | 40                      | 20692                 | 4710            | 15265                 | 196                   | 13                  | 12                      | 22                      | 6                             |  |
| Private                                                      | 9                       | 10758                 | 1638            | 8949                  | 86                    | 12                  | 9                       | 5                       | 5                             |  |
| Public                                                       | 31                      | 9934                  | 3072            | 6316                  | 110                   | 1                   | 3                       | 17                      | 1                             |  |
| North West                                                   | 30                      | 31583                 | 4683            | 24256                 | 291                   | 21                  | 18                      | 141                     | 13                            |  |
| Private                                                      | 13                      | 11785                 | 1645            | 9618                  | 88                    | 14                  | 10                      | 18                      | 3                             |  |
| Public                                                       | 17                      | 19798                 | 3038            | 14638                 | 203                   | 7                   | 8                       | 123                     | 10                            |  |
| Northern Cape                                                | 35                      | 11111                 | 2379            | 8084                  | 102                   | 7                   | 7                       | 19                      | 9                             |  |
| Private                                                      | 6                       | 5273                  | 824             | 4167                  | 36                    | 3                   | 2                       | 0                       | 1                             |  |
| Public                                                       | 29                      | 5838                  | 1555            | 3917                  | 66                    | 4                   | 5                       | 19                      | 8                             |  |
| Western Cape                                                 | 102                     | 109629                | 18119           | 89731                 | 1526                  | 137                 | 34                      | 26                      | 40                            |  |
| Private                                                      | 43                      | 36367                 | 5949            | 29755                 | 531                   | 65                  | 34                      | 26                      | 6                             |  |
| Public                                                       | 59                      | 73262                 | 12170           | 59976                 | 995                   | 72                  |                         |                         | 34                            |  |
| Total                                                        | 666                     | 491336                | 99464           | 369982                | 7199                  | 595                 | 297                     | 909                     | 162                           |  |