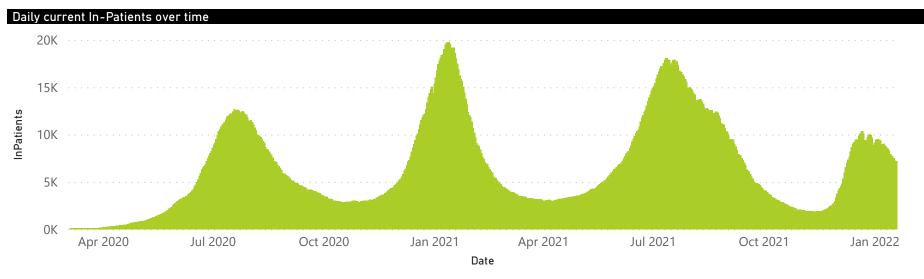

|                         |                         | 34                            |  |
| Total                                                        | 666                     | 491336                | 99464           | 369982                | 7199                  | 595                 | 297                     | 909                     | 162                           |  |

19 January 2022

# NICD National COVID-19 Hospital Surveillance

National



The number of reported admissions may change day-to-day as enrolled facilities back-capture historical data.

The Western Cape government has been unable to provide daily data on patients who are on oxygen or ventilated.

The data below refer to admitted patients who test positive for SARS-CoV-2 on PCR or antigen tests.







Private



433

■ General Ward ■ High Care ■ Intensive Care Unit

The number of reported admissions may change day-to-day as enrolled facilities back-capture historical data.

The data below refer to admitted patients who test positive for SARS-CoV-2 on PCR or antigen tests.





Currently OxygenatedCurrently Ventilated

Transfer to other facility

Died (non-COVID)

2088

Private





| Province                | 9 admissions by province  Facilities Admissions Died to Discharged Currently Currently Currently Currently |                       |                 |                       |                       |                     | Currently               | Admissio                |                      |
|-------------------------|-----------------------------------------------------------