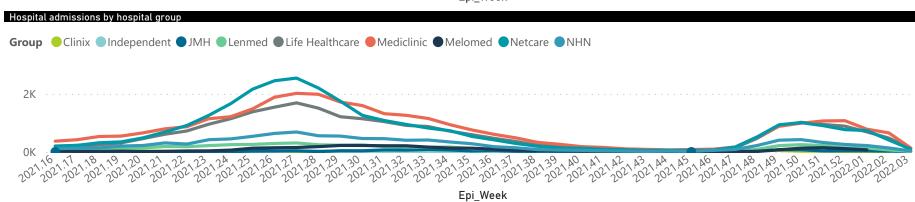

|                       |                       |                     |                         |                         |                      |
|                         |                                                                                                            |                       |                 |                       |                       |                     |                         |                         |                      |
|                         |                                                                                                            |                       |                 |                       |                       |                     |                         |                         |                      |