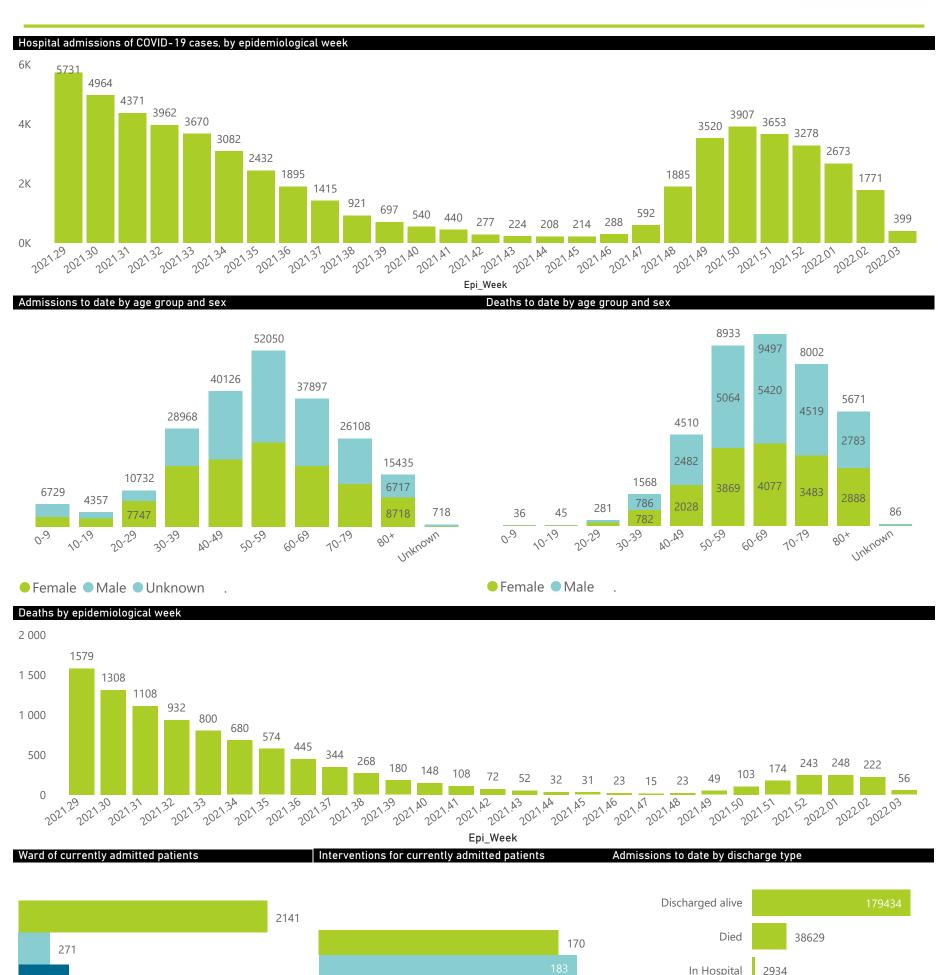

| 595                 | 297                     | 909                     | 162                           |  |

19 January 2022

# NICD National COVID-19 Hospital Surveillance

National



The number of reported admissions may change day-to-day as enrolled facilities back-capture historical data.

The Western Cape government has been unable to provide daily data on patients who are on oxygen or ventilated.

The data below refer to admitted patients who test positive for SARS-CoV-2 on PCR or antigen tests.







Private



433

■ General Ward ■ High Care ■ Intensive Care Unit

The number of reported admissions may change day-to-day as enrolled facilities back-capture historical data.

The data below refer to admitted patients who test positive for SARS-CoV-2 on PCR or antigen tests.





Currently OxygenatedCurrently Ventilated

Transfer to other facility

Died (non-COVID)

2088

Private





| Province                | 9 admissions by province  Facilities Admissions Died to Discharged Currently Currently Currently Currently |                       |                 |                       |                       |                     | Currently               | Admissio                |                      |
|-------------------------|------------------------------------------------------------------------------------------------------------|-----------------------|-----------------|-----------------------|-----------------------|---------------------|-------------------------|-------------------------|----------------------|
| FIOVINCE                | Reporting