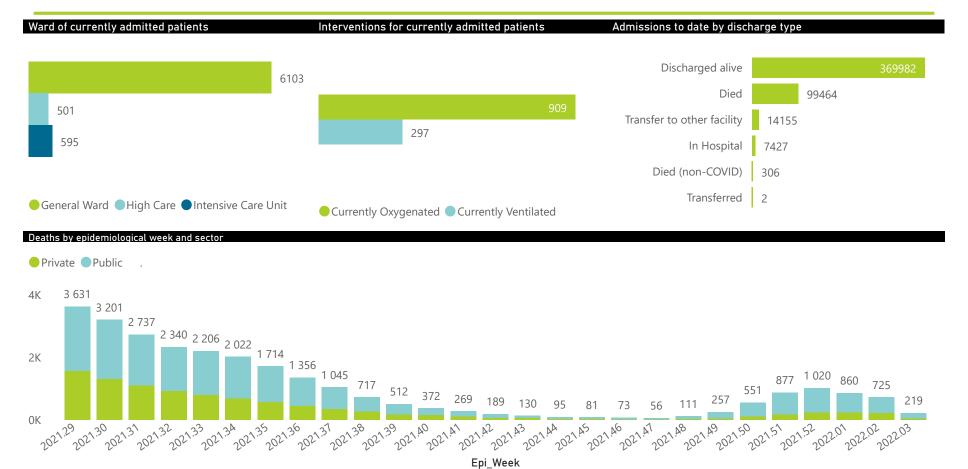

The data below refer to admitted patients who test positive for SARS-CoV-2 on PCR or antigen tests.

| mmary of reported COVID-19 admissions by province, by sector |                         |                       |                 |                       |                       |                     |                         |                         |                               |  |
|--------------------------------------------------------------|-------------------------|-----------------------|-----------------|-----------------------|-----------------------|---------------------|-------------------------|-------------------------|-------------------------------|--|
| Province                                                     | Facilities<br>Reporting | Admissions<br>to Date | Died to<br>Date | Discharged<br>to date | Currently<br>Admitted | Currently<br>in ICU | Currently<br>Ventilated | Currently<br>Oxygenated | Admissions in<br>Previous Day |  |
| Eastern Cape                                                 | 104                     | 46296                 | 12866           | 30771                 | 728                   | 27                  | 55                      | 117                     |                               |  |
| Private                                                      | 18                      | 14791                 | 3310            | 11229                 | 181                   | 26                  | 12                      | 7                       | 4                             |  |
| Public                                                       | 86                      | 31505                 | 9556            | 19542                 | 547                   | 1                   | 43                      | 110                     | 9                             |  |
| Free State                                                   | 55                      | 29762                 | 5891            | 21401                 | 312                   | 18                  | 13                      | 55                      | 9                             |  |
| Private                                                      | 20                      | 13285                 | 2196            | 10765                 | 144                   | 18                  | 12                      | 9                       | 0                             |  |
| Public                                                       | 35                      | 16477                 | 3695            | 10636                 | 168                   | 0                   | 1                       | 46                      | 9                             |  |
| Gauteng                                                      | 136                     | 142316                | 29007           | 107585                | 2508                  | 219                 | 101                     | 274                     | 39                            |  |
| Private                                                      | 96                      | 80032                 | 14226           | 64177                 | 1124                  | 174                 | 65                      | 60                      | 9                             |  |
| Public                                                       | 40                      | 62284                 | 14781           | 43408                 | 1384                  | 45                  | 36                      | 214                     | 30                            |  |
| KwaZulu-Natal                                                | 116                     | 80243                 | 16628           | 59133                 | 1371                  | 143                 | 48                      | 226                     | 27                            |  |
| Private                                                      | 47                      | 42232                 | 7162            | 34065                 | 586                   | 113                 | 36                      | 45                      | 15                            |  |
| Public                                                       | 69                      | 38011                 | 9466            | 25068                 | 785                   | 30                  | 12                      | 181                     | 12                            |  |
| Limpopo                                                      | 48                      | 19704                 | 5181            | 13756                 | 165                   | 10                  | 9                       | 29                      | 6                             |  |
| Private                                                      | 7                       | 8597                  | 1679            | 6709                  | 69                    | 8                   | 3                       | 0                       | 5                             |  |
| Public                                                       | 41                      | 11107                 | 3502            | 7047                  | 96                    | 2                   | 6                       | 29                      | 1                             |  |
| Mpumalanga                                                   | 40                      | 20692                 | 4710            | 15265                 | 196                   | 13                  | 12                      | 22                      | 6                             |  |
| Private                                                      | 9                       | 10758                 | 1638            | 8949                  | 86                    | 12                  | 9                       | 5                       | 5                             |  |
| Public                                                       | 31                      | 9934                  | 3072            | 6316                  | 110                   | 1                   | 3                       | 17                      | 1                             |  |
| North West                                                   | 30                      | 31583                 | 4683            | 24256                 | 291                   | 21                  | 18                      | 141                     | 13                            |  |
| Private                                                      | 13                      | 11785                 | 1645            | 9618                  | 88                    | 14                  | 10                      | 18                      | 3                             |  |
| Public                                                       | 17                      | 19798                 | 3038            | 14638                 | 203                   | 7                   | 8                       | 123                     | 10                            |  |
| Northern Cape                                                | 35                      | 11111                 | 2379            | 8084                  | 102                   | 7                   | 7                       | 19                      | 9                             |  |
| Private                                                      | 6                       | 5273                  | 824             | 4167                  | 36                    | 3                   | 2                       | 0                       | 1                             |  |
| Public                                                       | 29                      | 5838                  | 1555            | 3917                  | 66                    | 4                   | 5                       | 19                      | 8                             |  |
| Western Cape                                                 | 102                     | 109629                | 18119           | 89731                 | 1526                  | 137                 | 34                      | 26                      | 40                            |  |
| Private                                                      | 43                      | 36367                 | 5949            | 29755                 | 531                   | 65                  | 34                      | 26                      | 6                             |  |
| Public                                                       | 59                      | 73262                 | 12170           | 59976                 | 995                   | 72                  |                         |                         | 34                            |  |
| Total                                                        | 666                     | 491336                | 99464           | 369982                | 7199                  | 595                 | 297                     | 909                     | 162                           |  |

The data below refer to admitted patients who test positive for SARS-CoV-2 on PCR or antigen tests.

Currently OxygenatedCurrently Ventilated

Transfer to other facility

Died (non-COVID)

2088

Private

| Province                | 9 admissions by province  Facilities Admissions Died to Discharged Currently Currently Currently Currently |                       |                 |                       |                       |                     | Currently               | Admissio                |                      |
|-------------------------|------------------------------------------------------------------------------------------------------------|-----------------------|-----------------|-----------------------|-----------------------|---------------------|-------------------------|-------------------------|----------------------|
| FIOVINCE                | Reporting                                                                                                  | to Date               | Date            | to date               | Admitted              | in ICU              | Ventilated              | Oxygenated              | Previous             |
| Eastern Cape            | 18                                                                                                         | 14791                 | 3310            | 11229                 | 181                   | 26                  | 12                      | 7                       |                      |
| Free State              | 20                                                                                                         | 13285                 | 2196            | 10765                 | 144                   | 18                  | 12                      | 9                       |                      |
| Gauteng                 | 96                                                                                                         | 80032                 | 14226           | 64177                 | 1124                  | 174                 | 65                      | 60                      |                      |
| KwaZulu-Natal           | 47                                                                                                         | 42232                 | 7162            | 34065                 | 586                   | 113                 | 36                      | 45                      |                      |
| Limpopo                 | 7                                                                                                          | 8597                  | 1679            | 6709                  | 69                    | 8                   | 3                       | 0                       |                      |
| Mpumalanga              | 9                                                                                                          | 10758                 | 1638            | 8949                  | 86                    | 12                  | 9                       | 5                       |                      |
| North West              | 13                                                                                                         | 11785                 | 1645            | 9618                  | 88                    | 14                  | 10                      | 18                      |                      |
| Northern Cape           | 6                                                                                                          | 5273                  | 824             | 4167                  | 36                    | 3                   | 2                       | 0                       |                      |
| Western Cape            | 43                                                                                                         | 36367                 | 5949            | 29755                 | 531                   | 65                  | 34                      | 26                      |                      |
| Total                   | 259                                                                                                        | 223120                | 38629           | 179434                | 2845                  | 433                 | 183                     | 170                     |                      |
| ary of reported COVID-1 |                                                                                                            |                       |                 |                       |                       |                     |                         |                         |                      |
| Hospital_Group          | Facilities<br>Reporting                                                                                    | Admissions<br>to Date | Died to<br>Date | Discharged<br>to date | Currently<br>Admitted | Currently<br>in ICU | Currently<br>Ventilated | Currently<br>Oxygenated | Admissio<br>Previous |
| NHN                     | 69                                                                                                         | 24102                 | 3596            | 18895                 | 381                   | 31                  | 21                      | 108                     |                      |
| Netcare                 | 61                                                                                                         | 61855                 | 12852           | 47830                 | 887                   | 160                 | 60                      | 4                       |                      |
| Life Healthcare         | 51                                                                                                         | 51240                 | 8420            | 42355                 | 414                   | 103                 | 24                      | 13                      |                      |
| Mediclinic              | 51                                                                                                         | 61779                 | 10271           | 50784                 | 584                   | 76                  | 45                      | 12                      |                      |
| Lenmed                  | 11                                                                                                         | 11380                 | 1515            | 9419                  | 92                    | 21                  | 8                       | 5                       |                      |
| Clinix                  | 6                                                                                                          | 1966                  | 303             | 1381                  | 238                   | 19                  | 10                      | 7                       |                      |
| Melomed                 | 5                                                                                                          | 7876                  | 1245            | 6411                  | 196                   | 19                  | 12                      | 13                      |                      |
| JMH                     | 4                                                                                                          | 2747                  | 426             | 2201                  | 49                    | 4                   | 3                       | 8                       |                      |
| Independent             | 1                                                                                                          | 175                   | 1               | 158                   | 4                     | 0                   | 0                       | 0                       |                      |
| Total                   | 259                                                                                                        | 223120                | 38629           | 179434                | 2845                  | 433                 | 183                     | 170                     |                      |
| admissions by province  |                                                                                                            |                       |                 |                       |                       |                     |                         |                         |                      |
| ce Eastern Cape F       | roo Stato Gaute                                                                                            | ng KwaZulu            | -Natal 🗖 Lin    | anono Maum            | alanga North          | Wost North          | orn Cano                | orn Cano                |                      |
| Lastern Cape            | ree state Gaute                                                                                            | eng • Kwazuiu         | -ivatai 🔾 Liii  | проро • Мрипп         | alanga • North        | West Thorn          | erri cape • west        | етт саре                |                      |
|                         |                                                                                                            |                       |                 |                       |                       |                     |                         |                         |                      |
|                         |                                                                                                            |                       |                 |                       |                       |                     |                         |                         |                      |
|                         |                                                                                                            |                       |                 |                       |                       |                     |                         |                         |                      |
|                         |                                                                                                            |                       |                 |                       |                       |                     |                         |                         |                      |
|                         |                                                                                                            |                       |                 |                       |                       |                     |                         |                         |                      |