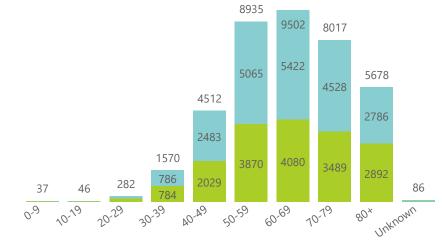

Private

NATIONAL INSTITUTE FOR COMMUNICABLE DISEASES

allin Public of South Africa

Deaths to date by age group and sex

Female Male Unknown

Female Male

20 January 2022