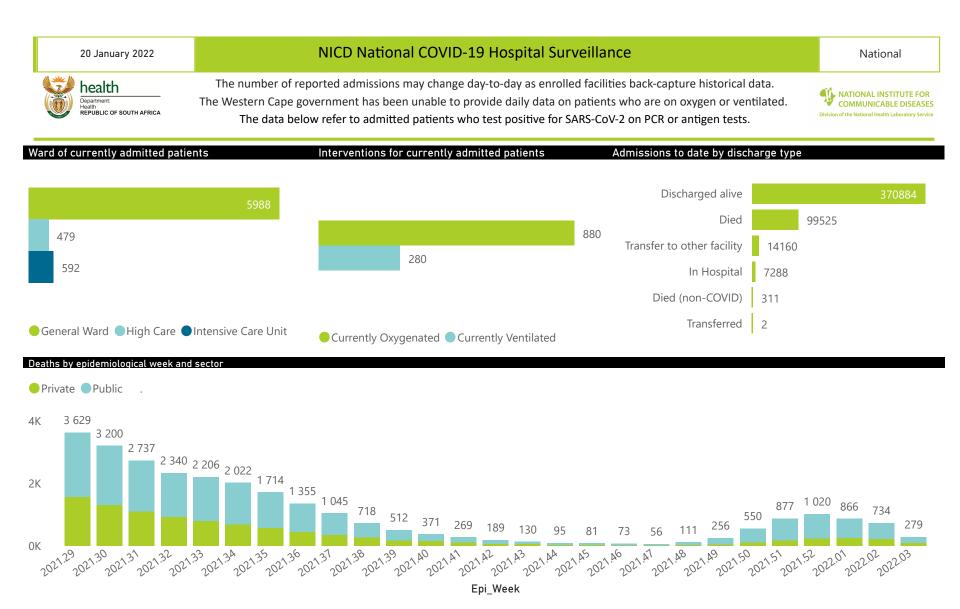

### 20 January 2022

## NICD National COVID-19 Hospital Surveillance

National

The number of reported admissions may change day-to-day as enrolled facilities back-capture historical data. The Western Cape government has been unable to provide daily data on patients who are on oxygen or ventilated. The data below refer to admitted patients who test positive for SARS-CoV-2 on PCR or antigen tests.

20 January 2022

# NICD National COVID-19 Hospital Surveillance

National

health Department: Health Republic of south Africa

The number of reported admissions may change day-to-day as enrolled facilities back-capture historical data. The Western Cape government has been unable to provide daily data on patients who are on oxygen or ventilated. The data below refer to admitted patients who test positive for SARS-CoV-2 on PCR or antigen tests.

## NICD National COVID-19 Hospital Surveillance

The number of reported admissions may change day-to-day as enrolled facilities back-capture historical data.

The data below refer to admitted patients who test positive for SARS-CoV-2 on PCR or antigen tests.

# NICD National COVID-19 Hospital Surveillance

Private

health Department: Health REPUBLIC OF SOUTH AFRICA

The number of reported admissions may change day-to-day as enrolled facilities back-capture historical data. The data below refer to admitted patients who test positive for SARS-CoV-2 on PCR or antigen tests.