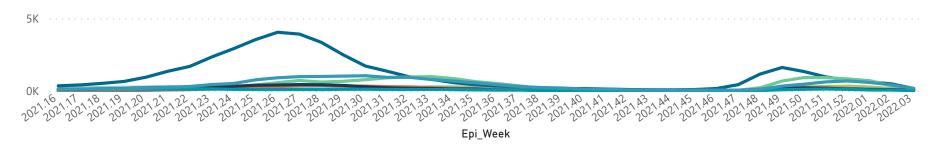

Hospital admissions by province

Province 😑 Eastern Cape 🔵 Free State 🔵 Gauteng 🔵 KwaZulu-Natal 🌑 Limpopo 🛑 Mpumalanga 🜑 North West 🔵 Northern Cape 🔵 Western Cape

Hospital admissions by hospital group

Epi\_Week