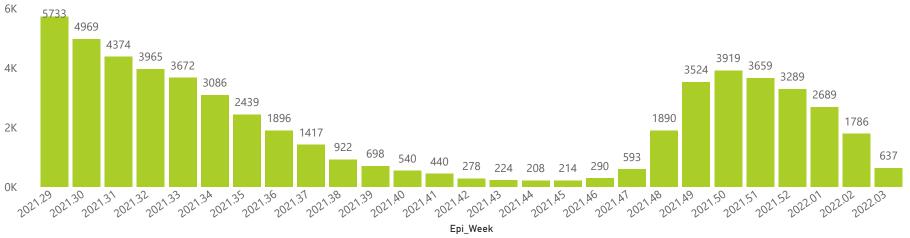

#### Hospital admissions of COVID-19 cases, by health sector, by epidemiological week

125141 125568 125852 126368 122990 124175 79146 80326 45809 46360 29392 29785 19483 19747 10940 1112<mark>9</mark> 2021.41 2021.19 2021.24 2021.28 2021.31 2021,48 2021.20 2021.23 2021.21 2021.29 2021.30 2021.31 2021.22 2021.21 202 202 202 31,38,39,40,4° 202 202 202 1,48,1,49,150,151 202,202,202,202 202 202 202 · 3<sup>1</sup> · 3<sup>2</sup> · 3<sup>3</sup> · 3<sup>4</sup> · 3<sup>5</sup> · 3<sup>6</sup> · 20<sup>2</sup> · 20 202 202 202 202 2022022.03

Epi\_Week

● Eastern Cape ● Free State ● Gauteng ● KwaZulu-Natal ● Limpopo ● Mpumalanga ● North West ● Northern Cape ● Western Cape

Admissions to date by age group and sex

● Female ● Male ● Unknown .

Hospital admissions by province

Province 😑 Eastern Cape 🔵 Free State 🔵 Gauteng 🔵 KwaZulu-Natal 🌑 Limpopo 🛑 Mpumalanga 🜑 North West 🔵 Northern Cape 🔵 Western Cape

Hospital admissions by hospital group

Epi\_Week