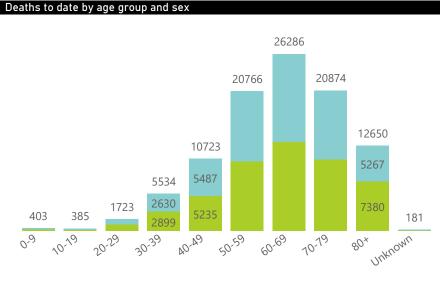

Private

NATIONAL INSTITUTE FOR COMMUNICABLE DISEASES

allin Public of South Africa

Deaths to date by age group and sex

Female Male Unknown

Female Male

20 January 2022