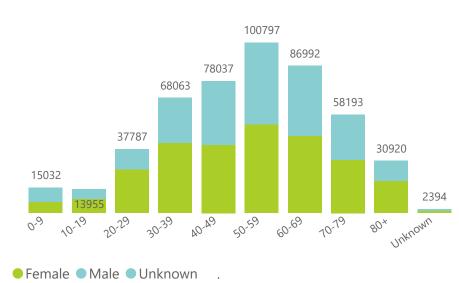

Epi\_Week

● Eastern Cape ● Free State ● Gauteng ● KwaZulu-Natal ● Limpopo ● Mpumalanga ● North West ● Northern Cape ● Western Cape

Admissions to date by age group and sex

● Female ● Male ● Unknown .