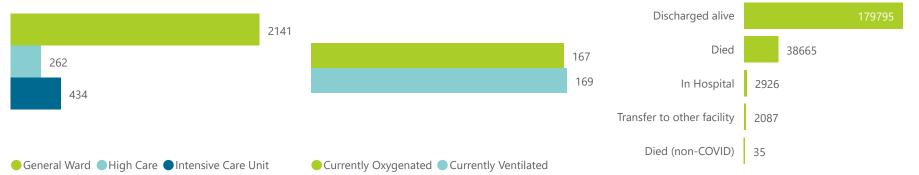

Hospital admissions by province

Province 😑 Eastern Cape 🔵 Free State 🔵 Gauteng 🔵 KwaZulu-Natal 🌑 Limpopo 🛑 Mpumalanga 🜑 North West 🔵 Northern Cape 🔵 Western Cape

Hospital admissions by hospital group

Epi\_Week