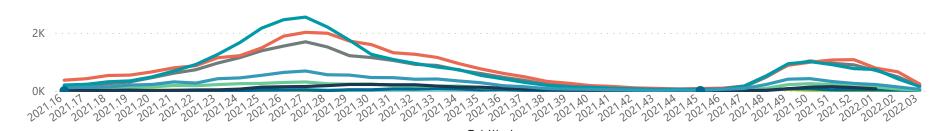

### Summary of reported COVID-19 admissions by hospital group

| Hospital_Group  | Facilities<br>Reporting<br>▼ | Admissions<br>to Date | Died to<br>Date | Discharged<br>to date | Currently<br>Admitted | Currently<br>in ICU | Currently<br>Ventilated | Currently<br>Oxygenated | Admissions in<br>Previous Day |
|-----------------|------------------------------|-----------------------|-----------------|-----------------------|-----------------------|---------------------|-------------------------|-------------------------|-------------------------------|
| NHN             | 69                           | 24118                 | 3596            | 18905                 | 387                   | 32                  | 21                      | 110                     | 7                             |
| Netcare         | 61                           | 61922                 | 12865           | 47885                 | 886                   | 165                 | 53                      | 6                       | 21                            |
| Life Healthcare | 51                           | 51438                 | 8427            | 42559                 | 401                   | 99                  | 21                      | 7                       | 22                            |
| Mediclinic      | 51                           | 61880                 | 10286           | 50863                 | 593                   | 73                  | 43                      | 12                      | 0                             |
| Lenmed          | 11                           | 11387                 | 1516            | 9431                  | 85                    | 22                  | 7                       | 4                       | 2                             |
| Clinix          | 6                            | 1966                  | 303             | 1381                  | 238                   | 20                  | 10                      | 7                       | 0                             |
| Melomed         | 5                            | 7875                  | 1245            | 6410                  | 196                   | 19                  | 12                      | 13                      | 0                             |
| JMH             | 4                            | 2747                  | 426             | 2203                  | 47                    | 4                   | 2                       | 8                       | 0                             |
| Independent     | 1                            | 175                   | 1               | 158                   | 4                     | 0                   | 0                       | 0                       | 0                             |
| Total           | 259                          | 223508                | 38665           | 179795                | 2837                  | 434                 | 169                     | 167                     | 52                            |