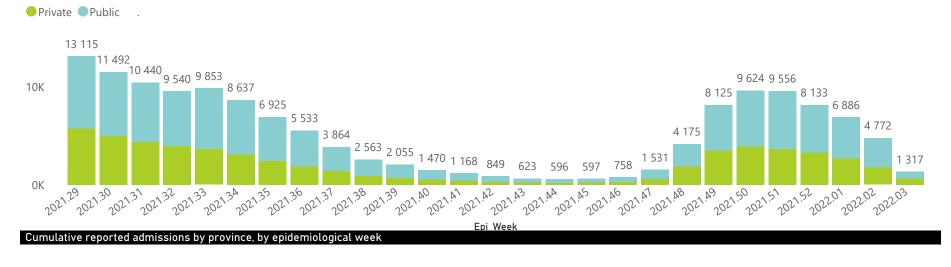

#### Hospital admissions of COVID-19 cases, by health sector, by epidemiological week

125141 125568 125852 126368 122990 124175 79146 80326 45809 46360 29392 29785 19483 19747 10940 1112<mark>9</mark> 2021.41 2021.19 2021.24 2021.28 2021.31 2021,48 2021.20 2021.23 2021.21 2021.29 2021.30 2021.31 2021.22 2021.21 202 202 202 31,38,39,40,4° 202 202 202 1,48,1,49,150,151 202,202,202,202 202 202 202 · 3<sup>1</sup> · 3<sup>2</sup> · 3<sup>3</sup> · 3<sup>4</sup> · 3<sup>5</sup> · 3<sup>6</sup> · 20<sup>2</sup> · 20 202 202 202 202 2022022.03

Epi\_Week

● Eastern Cape ● Free State ● Gauteng ● KwaZulu-Natal ● Limpopo ● Mpumalanga ● North West ● Northern Cape ● Western Cape

Admissions to date by age group and sex

● Female ● Male ● Unknown .