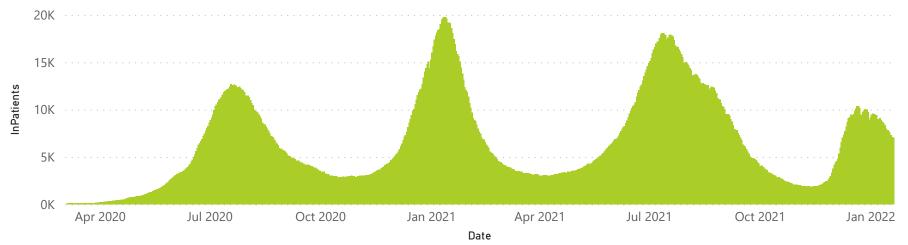

#### Hospital admissions of COVID-19 cases, by health sector, by epidemiological week

125141 125568 125852 126368 122990 124175 79146 80326 45809 46360 29392 29785 19483 19747 10940 1112<mark>9</mark> 2021.41 2021.19 2021.24 2021.28 2021.31 2021,48 2021.20 2021.23 2021.21 2021.29 2021.30 2021.31 2021.22 2021.21 202 202 202 31,38,39,40,4° 202 202 202 1,48,1,49,150,151 202,202,202,202 202 202 202 · 3<sup>1</sup> · 3<sup>2</sup> · 3<sup>3</sup> · 3<sup>4</sup> · 3<sup>5</sup> · 3<sup>6</sup> · 20<sup>2</sup> · 20 202 202 202 202 2022022.03

Epi\_Week

● Eastern Cape ● Free State ● Gauteng ● KwaZulu-Natal ● Limpopo ● Mpumalanga ● North West ● Northern Cape ● Western Cape

Admissions to date by age group and sex

● Female ● Male ● Unknown .

Hospital admissions by province

Province 😑 Eastern Cape 🔵 Free State 🔵 Gauteng 🔵 KwaZulu-Natal 🌑 Limpopo 🛑 Mpumalanga 🜑 North West 🔵 Northern Cape 🔵 Western Cape

Hospital admissions by hospital group

Epi\_Week