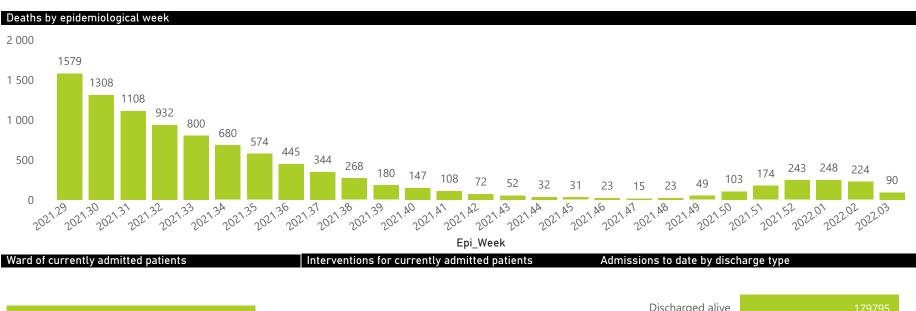

#### Hospital admissions of COVID-19 cases, by health sector, by epidemiological week

125141 125568 125852 126368 122990 124175 79146 80326 45809 46360 29392 29785 19483 19747 10940 1112<mark>9</mark> 2021.41 2021.19 2021.24 2021.28 2021.31 2021,48 2021.20 2021.23 2021.21 2021.29 2021.30 2021.31 2021.22 2021.21 202 202 202 31,38,39,40,4° 202 202 202 1,48,1,49,150,151 202,202,202,202 202 202 202 · 3<sup>1</sup> · 3<sup>2</sup> · 3<sup>3</sup> · 3<sup>4</sup> · 3<sup>5</sup> · 3<sup>6</sup> · 20<sup>2</sup> · 20 202 202 202 202 2022022.03

Epi\_Week

● Eastern Cape ● Free State ● Gauteng ● KwaZulu-Natal ● Limpopo ● Mpumalanga ● North West ● Northern Cape ● Western Cape

Admissions to date by age group and sex

● Female ● Male ● Unknown .