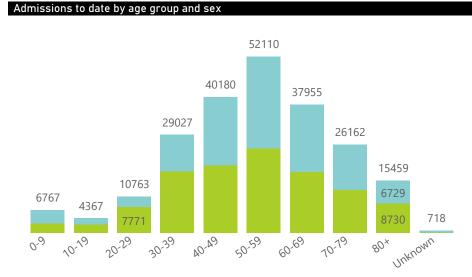

Epi\_Week

● Eastern Cape ● Free State ● Gauteng ● KwaZulu-Natal ● Limpopo ● Mpumalanga ● North West ● Northern Cape ● Western Cape

Admissions to date by age group and sex

● Female ● Male ● Unknown .