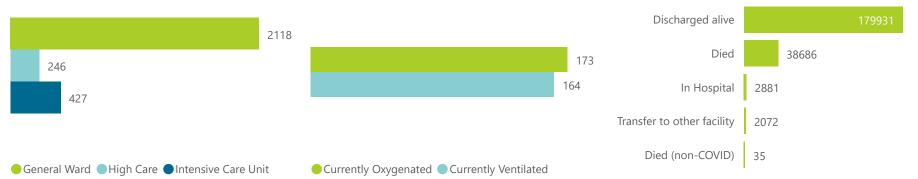

WATIONAL INSTITUTE FOR COMMUNICABLE DISEASES Division of the National Health Laboratory Service

| Summary of reported COVID-19 admissions by province, by sector |                         |                       |                 |                       |                       |                     |                         |                         |                               |  |
|----------------------------------------------------------------|-------------------------|-----------------------|-----------------|-----------------------|-----------------------|---------------------|-------------------------|-------------------------|-------------------------------|--|
| Sector                                                         | Facilities<br>Reporting | Admissions<br>to Date | Died to<br>Date | Discharged<br>to date | Currently<br>Admitted | Currently<br>in ICU | Currently<br>Ventilated | Currently<br>Oxygenated | Admissions in<br>Previous Day |  |
| Private                                                        | 259                     | 223605                | 38686           | 179931                | 2791                  | 427                 | 164                     | 173                     | 51                            |  |
| Public                                                         | 407                     | 268981                | 60881           | 191470                | 4101                  | 155                 | 113                     | 684                     | 112                           |  |
| Total                                                          | 666                     | 492586                | 99567           | 371401                | 6892                  | 582                 | 277                     | 857                     | 163                           |  |

### Summary of reported COVID-19 admissions by hospital group

| Hospital_Group  | Facilities<br>Reporting<br>▼ | Admissions<br>to Date | Died to<br>Date | Discharged<br>to date | Currently<br>Admitted | Currently<br>in ICU | Currently<br>Ventilated | Currently<br>Oxygenated | Admissions in<br>Previous Day |
|-----------------|------------------------------|-----------------------|-----------------|-----------------------|-----------------------|---------------------|-------------------------|-------------------------|-------------------------------|
| NHN             | 69                           | 24133                 | 3597            | 18919                 | 387                   | 32                  | 21                      | 111                     | 8                             |
| Netcare         | 61                           | 61931                 | 12871           | 47904                 | 874                   | 167                 | 50                      | 2                       | 17                            |
| Life Healthcare | 51                           | 51488                 | 8436            | 42629                 | 372                   | 92                  | 18                      | 9                       | 18                            |
| Mediclinic      | 51                           | 61927                 | 10291           | 50919                 | 585                   | 71                  | 43                      | 14                      | 0                             |
| Lenmed          | 11                           | 11382                 | 1517            | 9426                  | 87                    | 22                  | 8                       | 9                       | 4                             |
| Clinix          | 6                            | 1964                  | 303             | 1380                  | 238                   | 20                  | 10                      | 7                       | 0                             |
| Melomed         | 5                            | 7856                  | 1244            | 6393                  | 195                   | 19                  | 12                      | 13                      | 0                             |
| JMH             | 4                            | 2749                  | 426             | 2203                  | 49                    | 4                   | 2                       | 8                       | 4                             |
| Independent     | 1                            | 175                   | 1               | 158                   | 4                     | 0                   | 0                       | 0                       | 0                             |
| Total           | 259                          | 223605                | 38686           | 179931                | 2791                  | 427                 | 164                     | 173                     | 51                            |