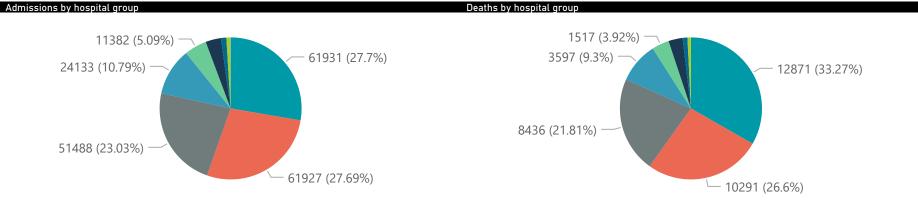

### Summary of reported COVID-19 admissions by hospital group

| Hospital_Group  | Facilities<br>Reporting<br>▼ | Admissions<br>to Date | Died to<br>Date | Discharged<br>to date | Currently<br>Admitted | Currently<br>in ICU | Currently<br>Ventilated | Currently<br>Oxygenated | Admissions in<br>Previous Day |
|-----------------|------------------------------|-----------------------|-----------------|-----------------------|-----------------------|---------------------|-------------------------|-------------------------|-------------------------------|
| NHN             | 69                           | 24133                 | 3597            | 18919                 | 387                   | 32                  | 21                      | 111                     | 8                             |
| Netcare         | 61                           | 61931                 | 12871           | 47904                 | 874                   | 167                 | 50                      | 2                       | 17                            |
| Life Healthcare | 51                           | 51488                 | 8436            | 42629                 | 372                   | 92                  | 18                      | 9                       | 18                            |
| Mediclinic      | 51                           | 61927                 | 10291           | 50919                 | 585                   | 71                  | 43                      | 14                      | 0                             |
| Lenmed          | 11                           | 11382                 | 1517            | 9426                  | 87                    | 22                  | 8                       | 9                       | 4                             |
| Clinix          | 6                            | 1964                  | 303             | 1380                  | 238                   | 20                  | 10                      | 7                       | 0                             |
| Melomed         | 5                            | 7856                  | 1244            | 6393                  | 195                   | 19                  | 12                      | 13                      | 0                             |
| JMH             | 4                            | 2749                  | 426             | 2203                  | 49                    | 4                   | 2                       | 8                       | 4                             |
| Independent     | 1                            | 175                   | 1               | 158                   | 4                     | 0                   | 0                       | 0                       | 0                             |
| Total           | 259                          | 223605                | 38686           | 179931                | 2791                  | 427                 | 164                     | 173                     | 51                            |