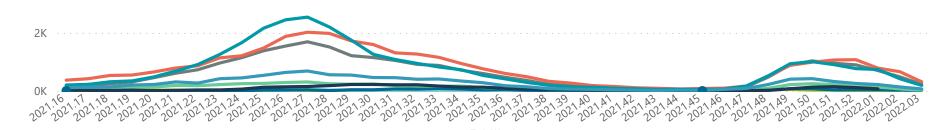

#### Hospital admissions of COVID-19 cases, by health sector, by epidemiological week

Epi\_Week

😑 Eastern Cape 🔵 Free State 🔵 Gauteng 🔵 KwaZulu-Natal 🌑 Limpopo 🛑 Mpumalanga 🌑 North West 🌑 Northern Cape 🔵 Western Cape