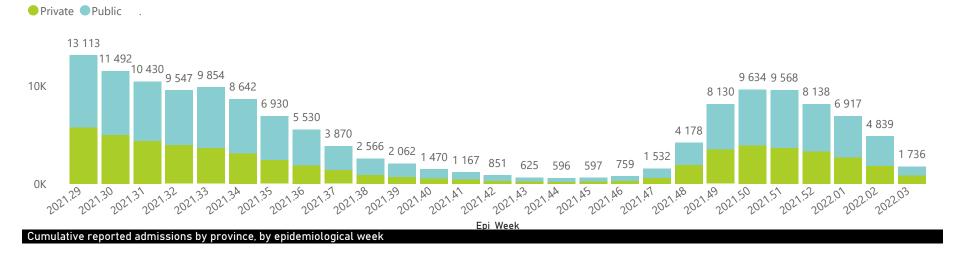

#### Hospital admissions of COVID-19 cases, by health sector, by epidemiological week

Epi\_Week

😑 Eastern Cape 🔵 Free State 🔵 Gauteng 🔵 KwaZulu-Natal 🌑 Limpopo 🛑 Mpumalanga 🌑 North West 🌑 Northern Cape 🔵 Western Cape