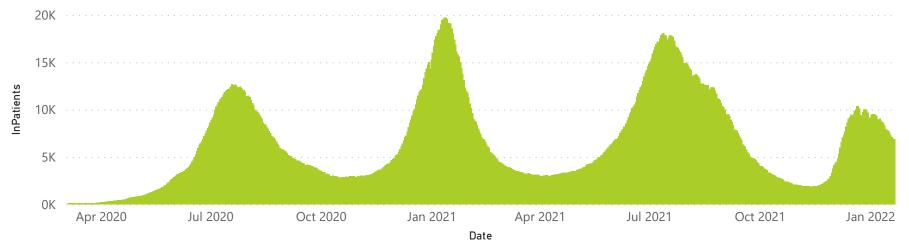

| 223605                | 38686           | 179931                | 2791                  | 427                 | 164                     | 173                     | 51                            |  |
| Public                                                         | 407                     | 268981                | 60881           | 191470                | 4101                  | 155                 | 113                     | 684                     | 112                           |  |
| Total                                                          | 666                     | 492586                | 99567           | 371401                | 6892                  | 582                 | 277                     | 857                     | 163                           |  |







health

## NICD National COVID-19 Hospital Surveillance

Private

NATIONAL INSTITUTE FOR COMMUNICABLE DISEASES

The number of reported admissions may change day-to-day as enrolled facilities back-capture historical data. The data below refer to admitted patients who test positive for SARS-CoV-2 on PCR or antigen tests. LIC OF SOUTH AFRICA

Hospital admissions of COVID-19 cases, by epidemiological wee







Female Male



Female Male Unknown





21 January 2022

## NICD National COVID-19 Hospital Surveillance

Private

health Department: Health REPUBLIC OF SOUTH AFRICA

The number of reported admissions may change day-to-day as enrolled facilities back-capture historical data. The data below refer to admitted patients who test positive for SARS-CoV-2 on PCR or antigen tests.

NATIONAL