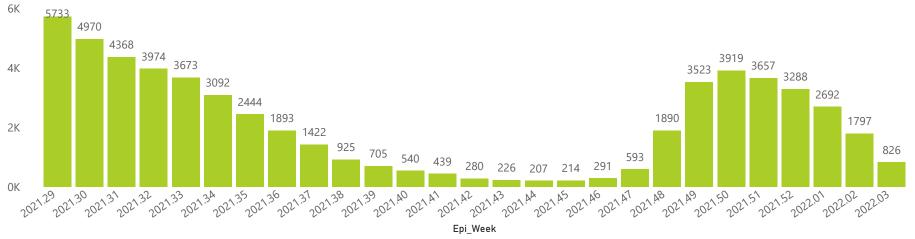

| 113                     | 684                     | 112                           |  |
| Total                                                          | 666                     | 492586                | 99567           | 371401                | 6892                  | 582                 | 277                     | 857                     | 163                           |  |







health

## NICD National COVID-19 Hospital Surveillance

Private

NATIONAL INSTITUTE FOR COMMUNICABLE DISEASES

The number of reported admissions may change day-to-day as enrolled facilities back-capture historical data. The data below refer to admitted patients who test positive for SARS-CoV-2 on PCR or antigen tests. LIC OF SOUTH AFRICA

Hospital admissions of COVID-19 cases, by epidemiological wee







Female Male



Female Male Unknown





21 January 2022

## NICD National COVID-19 Hospital Surveillance

Private

health Department: Health REPUBLIC OF SOUTH AFRICA

The number of reported admissions may change day-to-day as enrolled facilities back-capture historical data. The data below refer to admitted patients who test positive for SARS-CoV-2 on PCR or antigen tests.

NATIONAL INSTITUTE FOR COMMUNICABLE DISEASES

| Summary of reported COVID-19 admissions by province |                         |                       |                 |                       |                       |                     |                         |                         |                               |
|-----------------------------------------------------|-------------------------|------------