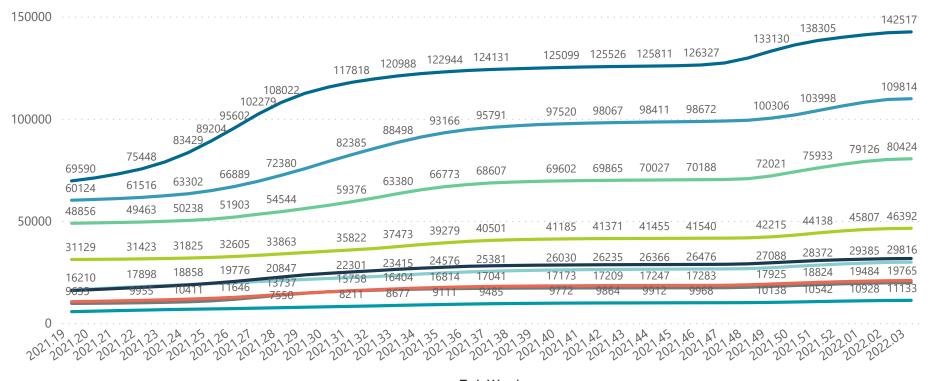

Hospital admissions by province

Province 😑 Eastern Cape 🔵 Free State 🔵 Gauteng 🔵 KwaZulu-Natal 🌑 Limpopo 🛑 Mpumalanga 🜑 North West 🔵 Northern Cape 🔵 Western Cape

Hospital admissions by hospital group

Epi\_Week