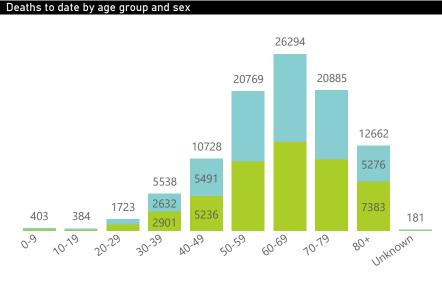

### 21 January 2022

### NICD National COVID-19 Hospital Surveillance

National



The number of reported admissions may change day-to-day as enrolled facilities back-capture historical data. The Western Cape government has been unable to provide daily data on patients who are on oxygen or ventilated. The data below refer to admitted patients who test positive for SARS-CoV-2 on PCR or antigen tests.

NATIONAL INSTITUTE FOR COMMUNICABLE DISEASES

#### Hospital admissions of COVID-19 cases, by health sector, by epidemiological week





Epi\_Week

😑 Eastern Cape 🔵 Free State 🔵 Gauteng 🔵 KwaZulu-Natal 🌑 Limpopo 🛑 Mpumalanga 🌑 North West 🌑 Northern Cape 🔵 Western Cape

Admissions to date by age group and sex





● Female ● Male ● Unknown .



### Summary of reported COVID-19 admissions by province, by sector

| Province      | Facilities<br>Reporting | Admissions<br>to Date | Died to<br>Date | Discharged<br>to date | Currently<br>Admitted | Currently<br>in ICU | Currently<br>Ventilated | Currently<br>Oxygenated | Admissions in<br>Previous Day |
|---------------|-------------------------|-----------------------|-----------------|-----------------------|-----------------------|---------------------|-------------------------|-------------------------|-------------------------------|
| Eastern Cape  | 104                     | 46414                 | 12889           | 30954                 | 638                   | 27                  | 52                      | 98                      | 12