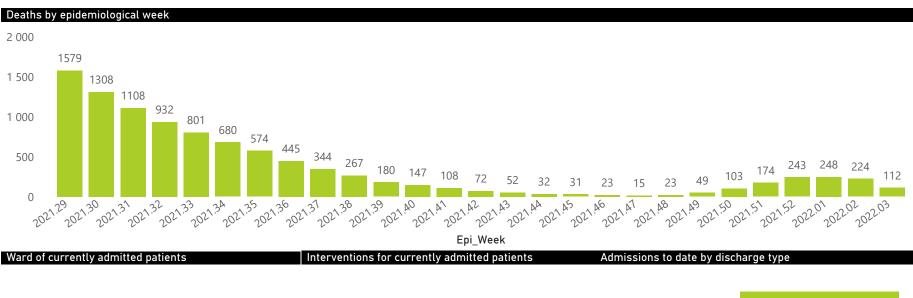

| 112                           |  |
| Total                                                          | 666                     | 492586                | 99567           | 371401                | 6892                  | 582                 | 277                     | 857                     | 163                           |  |







health

## NICD National COVID-19 Hospital Surveillance

Private

NATIONAL INSTITUTE FOR COMMUNICABLE DISEASES

The number of reported admissions may change day-to-day as enrolled facilities back-capture historical data. The data below refer to admitted patients who test positive for SARS-CoV-2 on PCR or antigen tests. LIC OF SOUTH AFRICA

Hospital admissions of COVID-19 cases, by epidemiological wee







Female Male



Female Male Unknown





21 January 2022

## NICD National COVID-19 Hospital Surveillance

Private

health Department: Health REPUBLIC OF SOUTH AFRICA

The number of reported admissions may change day-to-day as enrolled facilities back-capture historical data. The data below refer to admitted patients who test positive for SARS-CoV-2 on PCR or antigen tests.

NATIONAL INSTITUTE FOR COMMUNICABLE DISEASES

| Summary of reported COVID-19 admissions by province |                         |                       |                 |                       |                       |                     |                         |                         |                               |
|-----------------------------------------------------|-------------------------|-----------------------|-----------------|------------