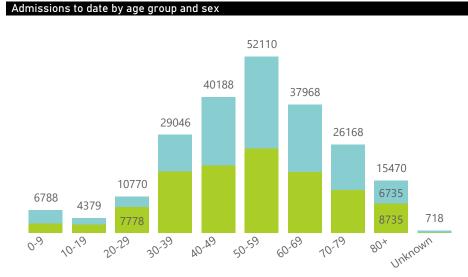

Hospital admissions of COVID-19 cases, by epidemiological wee

Female Male

Female Male Unknown

21 January 2022