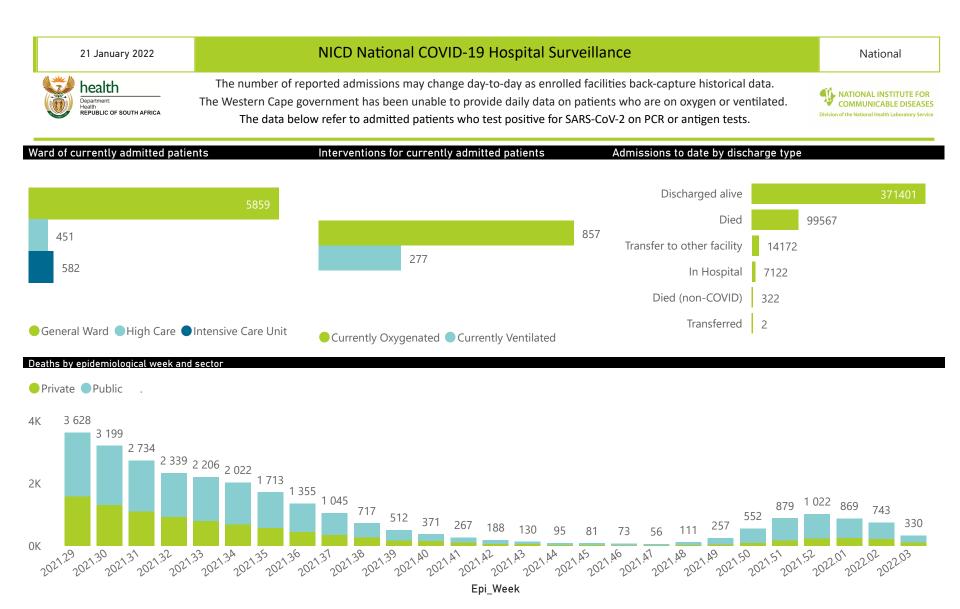

### 21 January 2022

### NICD National COVID-19 Hospital Surveillance

National

The number of reported admissions may change day-to-day as enrolled facilities back-capture historical data. The Western Cape government has been unable to provide daily data on patients who are on oxygen or ventilated. The data below refer to admitted patients who test positive for SARS-CoV-2 on PCR or antigen tests.

NATIONAL INSTITUTE FOR COMMUNICABLE DISEASES

### Summary of reported COVID-19 admissions by province, by sector

| Province      | Facilities<br>Reporting | Admissions<br>to Date | Died to<br>Date | Discharged<br>to date | Currently<br>Admitted | Currently<br>in ICU | Currently<br>Ventilated | Currently<br>Oxygenated | Admissions in<br>Previous Day |
|---------------|-------------------------|-----------------------|-----------------|-----------------------|-----------------------|---------------------|-------------------------|-------------------------|-------------------------------|
| Eastern Cape  | 104                     | 46414                 | 12889           | 30954                 | 638                   | 27                  | 52                      | 98                      | 12                            |
| Private       | 18                      | 14843                 | 3313            | 11285                 | 175                   | 27                  | 11                      | 5                       | 5                             |
| Public        | 86                      | 31571                 | 9576            | 19669                 | 463                   | 0                   | 41                      | 93                      | 7                             |
| Free State    | 55                      | 29827                 | 5908            | 21472                 | 277                   | 14                  | 12                      | 47                      | 17                            |
| Private       | 20                      | 13304                 | 2208            | 10784                 | 134                   | 13                  | 10                      | 6                       | 1                             |
| Public        | 35                      | 16523                 | 3700            | 10688                 | 143                   | 1                   | 2                       | 41                      | 16                            |
| Gauteng       | 136                     | 142682                | 29037           | 107949                | 2476                  | 213                 | 91                      | 259                     | 43                            |
| Private       | 96                      | 80191                 | 14247           | 64330                 | 1110                  | 171                 | 55                      | 66                      | 17                            |
| Public        | 40                      | 62491                 | 14790           | 43619                 | 1366                  | 42                  | 36                      | 193                     | 26                            |
| KwaZulu-Natal | 116                     | 80452                 | 16659           | 59399                 | 1278                  | 143                 | 47                      | 225                     | 42                            |
| Private       | 47                      | 42291                 | 7172            | 34137                 | 567                   | 113                 | 32                      | 47                      | 11                            |
| Public        | 69                      | 38161                 | 9487            | 25262                 | 711                   | 30                  | 15                      | 178                     | 31                            |
| Limpopo       | 48                      | 19771                 | 5188            | 13796                 | 186                   | 9                   | 9                       | 34                      | 12                            |
| Private       | 7                       | 8615                  | 1682            | 6718                  | 75                    | 7                   | 3                       | 1                       | 5                             |
| Public        | 41                      | 11156                 | 3506            | 7078                  | 111                   | 2                   | 6                       | 33                      | 7                             |
| Mpumalanga    | 40                      | 20823                 | 4700            | 15379                 | 205                   | 14                  | 12                      | 24                      | 12                            |
| Private       | 9                       | 10804                 | 1639            | 8986                  | 95                    | 13                  | 8                       | 5                       | 2                             |
| Public        | 31                      | 10019                 | 3061            | 6393                  | 110                   | 1                   | 4                       | 19                      | 10                            |
| North West    | 30                      | 31625                 | 4681            | 24332                 | 260                   | 19                  | 15                      | 120                     | 12                            |
| Private       | 13                      | 11818                 | 1645            | 9654                  | 85                    | 14                  | 10                      | 17                      | 3                             |
| Public        | 17                      | 19807                 | 3036            | 14678                 | 175                   | 5                   | 5                       | 103                     | 9                             |
| Northern Cape | 35                      | 11133                 | 2380            | 8107                  | 102                   | 6                   | 6                       | 25                      | 6                             |
| Private       | 6                       | 5274                  | 825             | 4176                  | 30                    | 3                   | 2                       | 1                       | 0                             |
| Public        | 29                      | 5859                  | 1555            | 3931                  | 72                    | 3                   | 4                       | 24                      | 6                             |
| Western Cape  | 102                     | 109859                | 18125           | 90013                 | 1470                  | 137                 | 33                      | 25                      | 7                             |
| Private       | 43                      | 36465                 | 5955            | 29861                 | 520                   | 66                  | 33                      | 25                      | 7                             |
| Public        | 59                      | 73394                 | 12170           | 60152                 | 950                   | 71                  |                         |                         | 0                             |
| Total         | 666                     | 492586                | 99567           | 371401                | 6892                  | 582                 | 277                     | 857                     | 163                           |