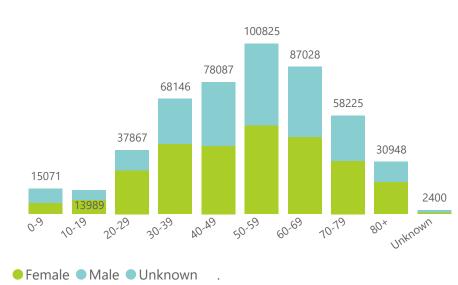

### 21 January 2022

### NICD National COVID-19 Hospital Surveillance

National



The number of reported admissions may change day-to-day as enrolled facilities back-capture historical data. The Western Cape government has been unable to provide daily data on patients who are on oxygen or ventilated. The data below refer to admitted patients who test positive for SARS-CoV-2 on PCR or antigen tests.

NATIONAL INSTITUTE FOR COMMUNICABLE DISEASES

#### Hospital admissions of COVID-19 cases, by health sector, by epidemiological week





Epi\_Week

😑 Eastern Cape 🔵 Free State 🔵 Gauteng 🔵 KwaZulu-Natal 🌑 Limpopo 🛑 Mpumalanga 🌑 North West 🌑 Northern Cape 🔵 Western Cape

Admissions to date by age group and sex





● Female ● Male ● Unknown .



### Summary of reported COVID-19 admissions by province, by sector

| Province      | Facilities<br>Reporting | Admissions<br>to Date | Died to<br>Date | Discharged<br>to date | Currently<br>Admitted | Currently<br>in ICU | Currently<br>Ventilated | Currently<br>Oxygenated | Admissions in<br>Previous Day |
|---------------|-------------------------|-----------------------|-----------------|-----------------------|-----------------------|---------------------|-------------------------|-------------------------|-------------------------------|
| Eastern Cape  | 104                     | 46414                 | 12889           | 30954                 | 638                   | 27                  | 52                      | 98                      | 12