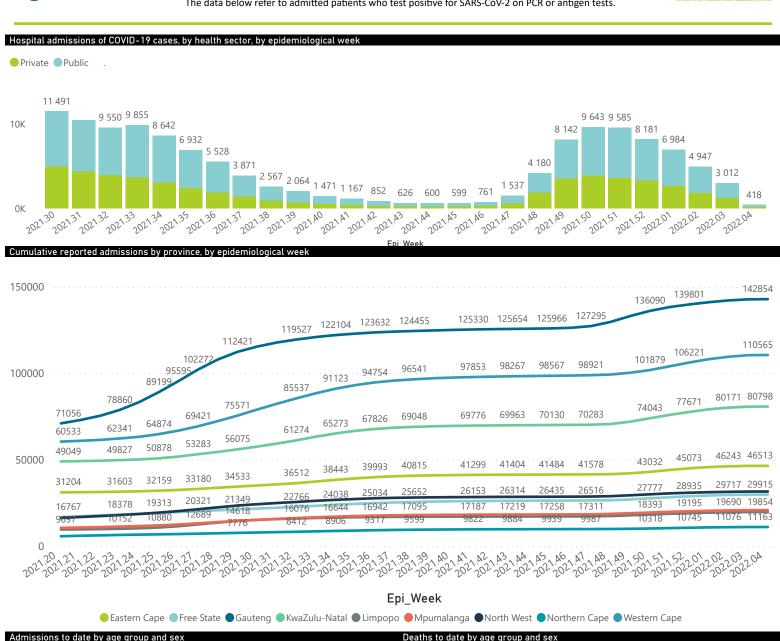

National

The number of reported admissions may change day-to-day as enrolled facilities back-capture historical data.

The Western Cape government has been unable to provide daily data on patients who are on oxygen or ventilated.

The data below refer to admitted patients who test positive for SARS-CoV-2 on PCR or antigen tests.

NATIONAL INSTITUTE FOR COMMUNICABLE DISEASES
Division of the National Health Laboratory Service

National

The number of reported admissions may change day-to-day as enrolled facilities back-capture historical data.

The Western Cape government has been unable to provide daily data on patients who are on oxygen or ventilated.

The data below refer to admitted patients who test positive for SARS-CoV-2 on PCR or antigen tests.

| nary of reported COVID-1 |                         |                       |                 |                       |                       |                     |                         |                         |                               |
|--------------------------|-------------------------|-----------------------|-----------------|-----------------------|-----------------------|---------------------|-------------------------|-------------------------|-------------------------------|
| Province                 | Facilities<br>Reporting | Admissions<br>to Date | Died to<br>Date | Discharged<br>to date | Currently<br>Admitted | Currently<br>in ICU | Currently<br>Ventilated | Currently<br>Oxygenated | Admissions in<br>Previous Day |
| Eastern Cape             | 104                     | 46535                 | 12919           | 31071                 | 606                   | 21                  | 49                      | 93                      | 11                            |
| Private                  | 18                      | 14905                 | 3325            | 11341                 | 169                   | 20                  | 9                       | 5                       | 1                             |
| Public                   | 86                      | 31630                 | 9594            | 19730                 | 437                   | 1                   | 40                      | 88                      | 10                            |
| Free State               | 55                      | 29926                 | 5921            | 21578                 | 241                   | 13                  | 9                       | 46                      | 12                            |
| Private                  | 20                      | 13345                 | 2213            | 10835                 | 119                   | 12                  | 8                       | 8                       | 1                             |
| Public                   | 35                      | 16581                 | 3708            | 10743                 | 122                   | 1                   | 1                       | 38                      | 11                            |
| Gauteng                  | 136                     | 143018                | 29075           | 108459                | 2261                  | 184                 | 83                      | 216                     | 39                            |
| Private                  | 96                      | 80339                 | 14257           | 64528                 | 1051                  | 145                 | 51                      | 57                      | 17                            |
| Public                   | 40                      | 62679                 | 14818           | 43931                 | 1210                  | 39                  | 32                      | 159                     | 22                            |
| KwaZulu-Natal            | 116                     | 80826                 | 16740           | 59748                 | 1202                  | 119                 | 41                      | 220                     | 43                            |
| Private                  | 47                      | 42393                 | 7200            | 34267                 | 511                   | 94                  | 26                      | 46                      | 23                            |
| Public                   | 69                      | 38433                 | 9540            | 25481                 | 691                   | 25                  | 15                      | 174                     | 20                            |
| Limpopo                  | 48                      | 19860                 | 5204            | 13906                 | 149                   | 5                   | 4                       | 26                      | 12                            |
| Private                  | 7                       | 8656                  | 1688            | 6763                  | 65                    | 4                   | 1                       | 1                       | 4                             |
| Public                   | 41                      | 11204                 | 3516            | 7143                  | 84                    | 1                   | 3                       | 25                      | 8                             |
| Mpumalanga               | 40                      | 20922                 | 4712            | 15482                 | 188                   | 12                  | 10                      | 19                      | 9                             |
| Private                  | 9                       | 10861                 | 1643            | 9034                  | 100                   | 11                  | 6                       | 5                       | 5                             |
| Public                   | 31                      | 10061                 | 3069            | 6448                  | 88                    | 1                   | 4                       | 14                      | 4                             |
| North West               | 30                      | 31678                 | 4690            | 24415                 | 217                   | 18                  | 14                      | 78                      | 9                             |
| Private                  | 13                      | 11844                 | 1646            | 9683                  | 81                    | 14                  | 10                      | 14                      | 3                             |
| Public                   | 17                      | 19834                 | 3044            | 14732                 | 136                   | 4                   | 4                       | 64                      | 6                             |
| Northern Cape            | 35                      | 11163                 | 2387            | 8152                  | 79                    | 6                   | 5                       | 20                      | 6                             |
| Private                  | 6                       | 5283                  | 827             | 4188                  | 26                    | 3                   | 2                       | 1                       | 0                             |
| Public                   | 29                      | 5880                  | 1560            | 3964                  | 53                    | 3                   | 3                       | 19                      | 6                             |
| Western Cape             | 102                     | 110610                | 18209           | 90797                 | 1341                  | 122                 | 28                      | 23                      | 38                            |
| Private                  | 43                      | 36618                 | 5969            | 30047                 | 472                   | 55                  | 28                      | 23                      | 11                            |
| Public                   | 59                      | 73992                 | 12240           | 60750                 | 869                   | 67                  |                         |                         | 27                            |
| Total                    | 666                     | 494538                | 99857           | 373608                | 6284                  | 500                 | 243                     | 741                     | 179                           |