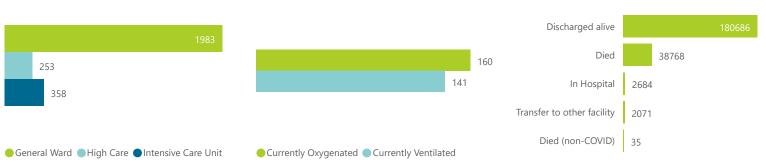

The data below refer to admitted patients who test positive for SARS-CoV-2 on PCR or antigen tests.

| Summary of reported COVID | -19 admissions by       | province, by se       | ctor            |                       |                       |                     |                         |                         |                               |
|---------------------------|-------------------------|-----------------------|-----------------|-----------------------|-----------------------|---------------------|-------------------------|-------------------------|-------------------------------|
| Sector                    | Facilities<br>Reporting | Admissions<br>to Date | Died to<br>Date | Discharged<br>to date | Currently<br>Admitted | Currently<br>in ICU | Currently<br>Ventilated | Currently<br>Oxygenated | Admissions in<br>Previous Day |
| Private                   | 259                     | 224244                | 38768           | 180686                | 2594                  | 358                 | 141                     | 160                     | 65                            |
| Public                    | 407                     | 270294                | 61089           | 192922                | 3690                  | 142                 | 102                     | 581                     | 114                           |
| Total                     | 666                     | 494538                | 99857           | 373608                | 6284                  | 500                 | 243                     | 741                     | 179                           |

| Province                                             | Facilities<br>Reporting             | Admissions<br>to Date                                     | Died to<br>Date                               | Discharged<br>to date                      | Currently<br>Admitted            | Currently<br>in ICU         | Currently<br>Ventilated     | Currently<br>Oxygenated                 | Admissions in<br>Previous Day |
|------------------------------------------------------|-------------------------------------|-----------------------------------------------------------|-----------------------------------------------|--------------------------------------------|----------------------------------|-----------------------------|-----------------------------|-----------------------------------------|-------------------------------|
| Eastern Cape                                         | 18                                  | 14905                                                     | 3325                                          | 11341                                      | 169                              | 20                          | 9                           | 5                                       |                               |
| Free State                                           | 20                                  | 13345                                                     | 2213                                          | 10835                                      | 119                              | 12                          | 8                           | 8                                       |                               |
| Gauteng                                              | 96                                  | 80339                                                     | 14257                                         | 64528                                      | 1051                             | 145                         | 51                          | 57                                      | 1                             |
| KwaZulu-Natal                                        | 47                                  | 42393                                                     | 7200                                          | 34267                                      | 511                              | 94                          | 26                          | 46                                      | 2                             |
| Limpopo                                              | 7                                   | 8656                                                      | 1688                                          | 6763                                       | 65                               | 4                           | 1                           | 1                                       |                               |
| Mpumalanga                                           | 9                                   | 10861                                                     | 1643                                          | 9034                                       | 100                              | 11                          | 6                           | 5                                       |                               |
| North West                                           | 13                                  | 11844                                                     | 1646                                          | 9683                                       | 81                               | 14                          | 10                          | 14                                      |                               |
| Northern Cape                                        | 6                                   | 5283                                                      | 827                                           | 4188                                       | 26                               | 3                           | 2                           | 1                                       |                               |
| Western Cape                                         | 43                                  | 36618                                                     | 5969                                          | 30047                                      | 472                              | 55                          | 28                          | 23                                      | 1                             |
| Total                                                | 259                                 | 224244                                                    | 38768                                         | 180686                                     | 2594                             | 358                         | 141                         | 160                                     | 6                             |
| y of reported COVID-19                               | admissions by                       | hospital group                                            |                                               |                                            |                                  |                             |                             |                                         |                               |
|                                                      | auiiiissiviis by                    | nospitat group                                            |                                               |                                            |                                  |                             |                             |                                         |                               |
| Hospital_Group                                       | Facilities Reporting                | Admissions<br>to Date                                     | Died to<br>Date                               | Discharged<br>to date                      | Currently<br>Admitted            | Currently<br>in ICU         | Currently<br>Ventilated     | Currently<br>Oxygenated                 | Admissions in<br>Previous Day |
| · · · · · · · · · · · · · · · · · · ·                | Facilities                          | Admissions                                                |                                               |                                            |                                  |                             |                             |                                         |                               |
| Hospital_Group                                       | Facilities<br>Reporting             | Admissions<br>to Date                                     | Date                                          | to date                                    | Admitted                         | in ICU                      | Ventilated                  | Oxygenated                              | Previous Day                  |
| Hospital_Group                                       | Facilities<br>Reporting             | Admissions<br>to Date                                     | Date<br>3600                                  | to date<br>18970                           | Admitted 365                     | in ICU 30                   | Ventilated 20               | Oxygenated<br>100                       | Previous Day                  |
| Hospital_Group  NHN  Netcare                         | Facilities Reporting  69 61         | Admissions<br>to Date<br>24165<br>62071                   | 3600<br>12898                                 | to date<br>18970<br>48077                  | Admitted 365 816                 | 30<br>133                   | Ventilated 20 42            | Oxygenated 100 4                        | Previous Day                  |
| NHN Netcare Life Healthcare                          | Facilities Reporting  69 61 51      | Admissions<br>to Date  24165 62071 51701                  | 3600<br>12898<br>8464                         | to date<br>18970<br>48077<br>42827         | Admitted  365 816 357            | 30<br>133<br>73             | Ventilated 20 42 13         | Oxygenated 100 4 12                     | Previous Day                  |
| NHN Netcare Life Healthcare Mediclinic               | Facilities Reporting  69 61 51      | Admissions<br>to Date  24165 62071 51701 62171            | 3600<br>12898<br>8464<br>10313                | to date  18970 48077 42827 51228           | 365<br>816<br>357<br>498         | 30<br>133<br>73<br>58       | 20<br>42<br>13<br>35        | 0xygenated<br>100<br>4<br>12<br>11      | Previous Day                  |
| NHN Netcare Life Healthcare Mediclinic Lenmed        | Facilities Reporting  69 61 51 11   | Admissions<br>to Date  24165 62071 51701 62171 11388      | 3600<br>12898<br>8464<br>10313<br>1518        | to date  18970 48077 42827 51228 9441      | Admitted  365 816 357 498 78     | 30<br>133<br>73<br>58<br>23 | 20<br>42<br>13<br>35<br>8   | 0xygenated<br>100<br>4<br>12<br>11<br>5 | Previous Day 2                |
| NHN Netcare Life Healthcare Mediclinic Lenmed Clinix | Facilities Reporting  69 61 51 11 6 | Admissions<br>to Date  24165 62071 51701 62171 11388 1965 | 3600<br>12898<br>8464<br>10313<br>1518<br>303 | to date  18970 48077 42827 51228 9441 1380 | Admitted  365 816 357 498 78 239 | 30 133 73 58 23 18          | Ventilated  20 42 13 35 8 9 | 0xygenated  100  4  12  11  5  7        |                               |