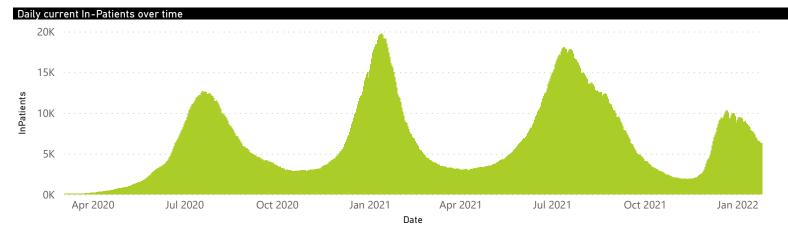

National

The number of reported admissions may change day-to-day as enrolled facilities back-capture historical data.

The Western Cape government has been unable to provide daily data on patients who are on oxygen or ventilated.

The data below refer to admitted patients who test positive for SARS-CoV-2 on PCR or antigen tests.

NATIONAL INSTITUTE FOR COMMUNICABLE DISEASES
Division of the National Health Laboratory Service

National

The number of reported admissions may change day-to-day as enrolled facilities back-capture historical data.

The Western Cape government has been unable to provide daily data on patients who are on oxygen or ventilated.

The data below refer to admitted patients who test positive for SARS-CoV-2 on PCR or antigen tests.

| nary of reported COVID-1 |                         |                       |                 |                       |                       |                     |                         |                         |                               |
|--------------------------|-------------------------|-----------------------|-----------------|-----------------------|-----------------------|---------------------|-------------------------|-------------------------|-------------------------------|
| Province                 | Facilities<br>Reporting | Admissions<br>to Date | Died to<br>Date | Discharged<br>to date | Currently<br>Admitted | Currently<br>in ICU | Currently<br>Ventilated | Currently<br>Oxygenated | Admissions in<br>Previous Day |
| Eastern Cape             | 104                     | 46535                 | 12919           | 31071                 | 606                   | 21                  | 49                      | 93                      | 11                            |
| Private                  | 18                      | 14905                 | 3325            | 11341                 | 169                   | 20                  | 9                       | 5                       | 1                             |
| Public                   | 86                      | 31630                 | 9594            | 19730                 | 437                   | 1                   | 40                      | 88                      | 10                            |
| Free State               | 55                      | 29926                 | 5921            | 21578                 | 241                   | 13                  | 9                       | 46                      | 12                            |
| Private                  | 20                      | 13345                 | 2213            | 10835                 | 119                   | 12                  | 8                       | 8                       | 1                             |
| Public                   | 35                      | 16581                 | 3708            | 10743                 | 122                   | 1                   | 1                       | 38                      | 11                            |
| Gauteng                  | 136                     | 143018                | 29075           | 108459                | 2261                  | 184                 | 83                      | 216                     | 39                            |
| Private                  | 96                      | 80339                 | 14257           | 64528                 | 1051                  | 145                 | 51                      | 57                      | 17                            |
| Public                   | 40                      | 62679                 | 14818           | 43931                 | 1210                  | 39                  | 32                      | 159                     | 22                            |
| KwaZulu-Natal            | 116                     | 80826                 | 16740           | 59748                 | 1202                  | 119                 | 41                      | 220                     | 43                            |
| Private                  | 47                      | 42393                 | 7200            | 34267                 | 511                   | 94                  | 26                      | 46                      | 23                            |
| Public                   | 69                      | 38433                 | 9540            | 25481                 | 691                   | 25                  | 15                      | 174                     | 20                            |
| Limpopo                  | 48                      | 19860                 | 5204            | 13906                 | 149                   | 5                   | 4                       | 26                      | 12                            |
| Private                  | 7                       | 8656                  | 1688            | 6763                  | 65                    | 4                   | 1                       | 1                       | 4                             |
| Public                   | 41                      | 11204                 | 3516            | 7143                  | 84                    | 1                   | 3                       | 25                      | 8                             |
| Mpumalanga               | 40                      | 20922                 | 4712            | 15482                 | 188                   | 12                  | 10                      | 19                      | 9                             |
| Private                  | 9                       | 10861                 | 1643            | 9034                  | 100                   | 11                  | 6                       | 5                       | 5                             |
| Public                   | 31                      | 10061                 | 3069            | 6448                  | 88                    | 1                   | 4                       | 14                      | 4                             |
| North West               | 30                      | 31678                 | 4690            | 24415                 | 217                   | 18                  | 14                      | 78                      | 9                             |
| Private                  | 13                      | 11844                 | 1646            | 9683                  | 81                    | 14                  | 10                      | 14                      | 3                             |
| Public                   | 17                      | 19834                 | 3044            | 14732                 | 136                   | 4                   | 4                       | 64                      | 6                             |
| Northern Cape            | 35                      | 11163                 | 2387            | 8152                  | 79                    | 6                   | 5                       | 20                      | 6                             |
| Private                  | 6                       | 5283                  | 827             | 4188                  | 26                    | 3                   | 2                       | 1                       | 0                             |
| Public                   | 29                      | 5880                  | 1560            | 3964                  | 53                    | 3                   | 3                       | 19                      | 6                             |
| Western Cape             | 102                     | 110610                | 18209           | 90797                 | 1341                  | 122                 | 28                      | 23                      | 38                            |
| Private                  | 43                      | 36618                 | 5969            | 30047                 | 472                   | 55                  | 28                      | 23                      | 11                            |
| Public                   | 59                      | 73992                 | 12240           | 60750                 | 869                   | 67                  |                         |                         | 27                            |
| Total                    | 666                     | 494538                | 99857           | 373608                | 6284                  | 500                 | 243                     | 741                     | 179                           |