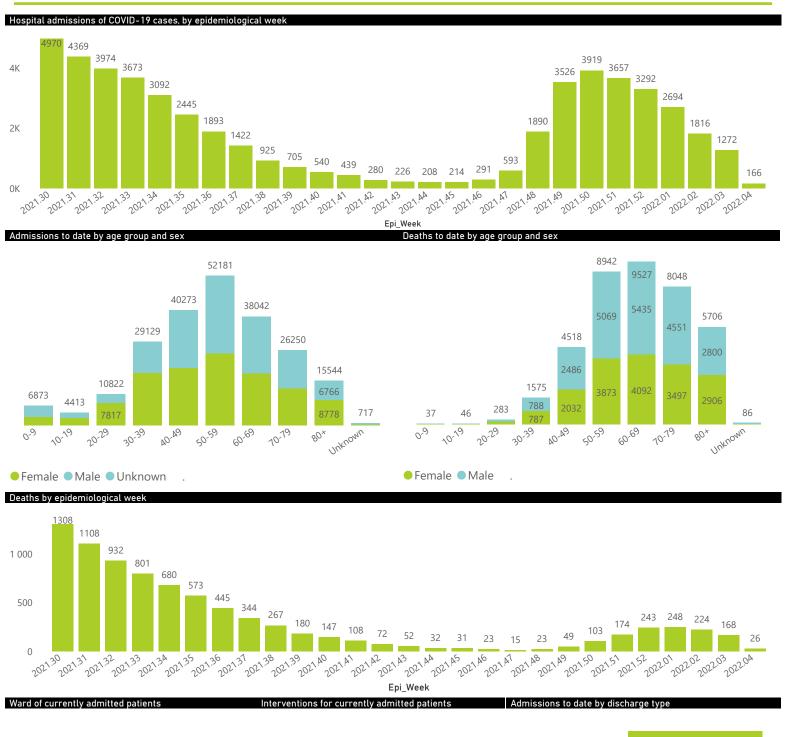

# NICD National COVID-19 Hospital Surveillance

National

The number of reported admissions may change day-to-day as enrolled facilities back-capture historical data. The Western Cape government has been unable to provide daily data on patients who are on oxygen or ventilated.

The data below refer to admitted patients who test positive for SARS-CoV-2 on PCR or antigen tests.

| Summary of reported COVID | -19 admissions by       | province, by se       | ctor            |                       |                       |                     |                         |                         |                               |
|---------------------------|-------------------------|-----------------------|-----------------|-----------------------|-----------------------|---------------------|-------------------------|-------------------------|-------------------------------|
| Sector                    | Facilities<br>Reporting | Admissions<br>to Date | Died to<br>Date | Discharged<br>to date | Currently<br>Admitted | Currently<br>in ICU | Currently<br>Ventilated | Currently<br>Oxygenated | Admissions in<br>Previous Day |
| Private                   | 259                     | 224244                | 38768           | 180686                | 2594                  | 358                 | 141                     | 160                     | 65                            |
| Public                    | 407                     | 270294                | 61089           | 192922                | 3690                  | 142                 | 102                     | 581                     | 114                           |
| Total                     | 666                     | 494538                | 99857           | 373608                | 6284                  | 500                 | 243                     | 741                     | 179                           |

| Province                                             | Facilities<br>Reporting             | Admissions<br>to Date                                     | Died to<br>Date                               | Discharged<br>to date                      | Currently<br>Admitted            | Currently<br>in ICU         | Currently<br>Ventilated     | Currently<br>Oxygenated                 | Admissions in<br>Previous Day |
|------------------------------------------------------|-------------------------------------|-----------------------------------------------------------|-----------------------------------------------|--------------------------------------------|----------------------------------|-----------------------------|-----------------------------|-----------------------------------------|-------------------------------|
| Eastern Cape                                         | 18                                  | 14905                                                     | 3325                                          | 11341                                      | 169                              | 20                          | 9                           | 5                                       |                               |
| Free State                                           | 20                                  | 13345                                                     | 2213                                          | 10835                                      | 119                              | 12                          | 8                           | 8                                       |                               |
| Gauteng                                              | 96                                  | 80339                                                     | 14257                                         | 64528                                      | 1051                             | 145                         | 51                          | 57                                      | 1                             |
| KwaZulu-Natal                                        | 47                                  | 42393                                                     | 7200                                          | 34267                                      | 511                              | 94                          | 26                          | 46                                      | 2                             |
| Limpopo                                              | 7                                   | 8656                                                      | 1688                                          | 6763                                       | 65                               | 4                           | 1                           | 1                                       |                               |
| Mpumalanga                                           | 9                                   | 10861                                                     | 1643                                          | 9034                                       | 100                              | 11                          | 6                           | 5                                       |                               |
| North West                                           | 13                                  | 11844                                                     | 1646                                          | 9683                                       | 81                               | 14                          | 10                          | 14                                      |                               |
| Northern Cape                                        | 6                                   | 5283                                                      | 827                                           | 4188                                       | 26                               | 3                           | 2                           | 1                                       |                               |
| Western Cape                                         | 43                                  | 36618                                                     | 5969                                          | 30047                                      | 472                              | 55                          | 28                          | 23                                      | 1                             |
| Total                                                | 259                                 | 224244                                                    | 38768                                         | 180686                                     | 2594                             | 358                         | 141                         | 160                                     | 6                             |
| y of reported COVID-19                               | admissions by                       | hospital group                                            |                                               |                                            |                                  |                             |                             |                                         |                               |
|                                                      | auiiiissiviis by                    | nospitat group                                            |                                               |                                            |                                  |                             |                             |                                         |                               |
| Hospital_Group                                       | Facilities Reporting                | Admissions<br>to Date                                     | Died to<br>Date                               | Discharged<br>to date                      | Currently<br>Admitted            | Currently<br>in ICU         | Currently<br>Ventilated     | Currently<br>Oxygenated                 | Admissions in<br>Previous Day |
| · · · · · · · · · · · · · · · · · · ·                | Facilities                          | Admissions                                                |                                               |                                            |                                  |                             |                             |                                         |                               |
| Hospital_Group                                       | Facilities<br>Reporting             | Admissions<br>to Date                                     | Date                                          | to date                                    | Admitted                         | in ICU                      | Ventilated                  | Oxygenated                              | Previous Day                  |
| Hospital_Group                                       | Facilities<br>Reporting             | Admissions<br>to Date                                     | Date<br>3600                                  | to date<br>18970                           | Admitted 365                     | in ICU 30                   | Ventilated 20               | Oxygenated<br>100                       | Previous Day                  |
| Hospital_Group  NHN  Netcare                         | Facilities Reporting  69 61         | Admissions<br>to Date<br>24165<br>62071                   | 3600<br>12898                                 | to date<br>18970<br>48077                  | Admitted 365 816                 | 30<br>133                   | Ventilated 20 42            | Oxygenated 100 4                        | Previous Day                  |
| NHN Netcare Life Healthcare                          | Facilities Reporting  69 61 51      | Admissions<br>to Date  24165 62071 51701                  | 3600<br>12898<br>8464                         | to date<br>18970<br>48077<br>42827         | Admitted  365 816 357            | 30<br>133<br>73             | Ventilated 20 42 13         | Oxygenated 100 4 12                     | Previous Day                  |
| NHN Netcare Life Healthcare Mediclinic               | Facilities Reporting  69 61 51      | Admissions<br>to Date  24165 62071 51701 62171            | 3600<br>12898<br>8464<br>10313                | to date  18970 48077 42827 51228           | 365<br>816<br>357<br>498         | 30<br>133<br>73<br>58       | 20<br>42<br>13<br>35        | 0xygenated<br>100<br>4<br>12<br>11      | Previous Day                  |
| NHN Netcare Life Healthcare Mediclinic Lenmed        | Facilities Reporting  69 61 51 11   | Admissions<br>to Date  24165 62071 51701 62171 11388      | 3600<br>12898<br>8464<br>10313<br>1518        | to date  18970 48077 42827 51228 9441      | Admitted  365 816 357 498 78     | 30<br>133<br>73<br>58<br>23 | 20<br>42<br>13<br>35<br>8   | 0xygenated<br>100<br>4<br>12<br>11<br>5 | Previous Day 2                |
| NHN Netcare Life Healthcare Mediclinic Lenmed Clinix | Facilities Reporting  69 61 51 11 6 | Admissions<br>to Date  24165 62071 51701 62171 11388 1965 | 3600<br>12898<br>8464<br>10313<br>1518<br>303 | to date  18970 48077 42827 51228 9441 1380 | Admitted  365 816 357 498 78 239 | 30 133 73 58 23 18          | Ventilated  20 42 13 35 8 9 | 0xygenated  100  4  12  11  5  7        |                               |