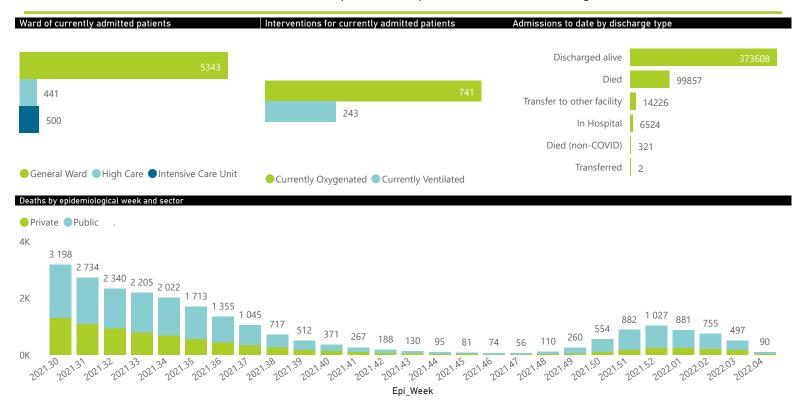

The data below refer to admitted patients who test positive for SARS-CoV-2 on PCR or antigen tests.

| nary of reported COVID-1 |                         |                       |                 |                       |                       |                     |                         |                         |                               |
|--------------------------|-------------------------|-----------------------|-----------------|-----------------------|-----------------------|---------------------|-------------------------|-------------------------|-------------------------------|
| Province                 | Facilities<br>Reporting | Admissions<br>to Date | Died to<br>Date | Discharged<br>to date | Currently<br>Admitted | Currently<br>in ICU | Currently<br>Ventilated | Currently<br>Oxygenated | Admissions in<br>Previous Day |
| Eastern Cape             | 104                     | 46535                 | 12919           | 31071                 | 606                   | 21                  | 49                      | 93                      | 11                            |
| Private                  | 18                      | 14905                 | 3325            | 11341                 | 169                   | 20                  | 9                       | 5                       | 1                             |
| Public                   | 86                      | 31630                 | 9594            | 19730                 | 437                   | 1                   | 40                      | 88                      | 10                            |
| Free State               | 55                      | 29926                 | 5921            | 21578                 | 241                   | 13                  | 9                       | 46                      | 12                            |
| Private                  | 20                      | 13345                 | 2213            | 10835                 | 119                   | 12                  | 8                       | 8                       | 1                             |
| Public                   | 35                      | 16581                 | 3708            | 10743                 | 122                   | 1                   | 1                       | 38                      | 11                            |
| Gauteng                  | 136                     | 143018                | 29075           | 108459                | 2261                  | 184                 | 83                      | 216                     | 39                            |
| Private                  | 96                      | 80339                 | 14257           | 64528                 | 1051                  | 145                 | 51                      | 57                      | 17                            |
| Public                   | 40                      | 62679                 | 14818           | 43931                 | 1210                  | 39                  | 32                      | 159                     | 22                            |
| KwaZulu-Natal            | 116                     | 80826                 | 16740           | 59748                 | 1202                  | 119                 | 41                      | 220                     | 43                            |
| Private                  | 47                      | 42393                 | 7200            | 34267                 | 511                   | 94                  | 26                      | 46                      | 23                            |
| Public                   | 69                      | 38433                 | 9540            | 25481                 | 691                   | 25                  | 15                      | 174                     | 20                            |
| Limpopo                  | 48                      | 19860                 | 5204            | 13906                 | 149                   | 5                   | 4                       | 26                      | 12                            |
| Private                  | 7                       | 8656                  | 1688            | 6763                  | 65                    | 4                   | 1                       | 1                       | 4                             |
| Public                   | 41                      | 11204                 | 3516            | 7143                  | 84                    | 1                   | 3                       | 25                      | 8                             |
| Mpumalanga               | 40                      | 20922                 | 4712            | 15482                 | 188                   | 12                  | 10                      | 19                      | 9                             |
| Private                  | 9                       | 10861                 | 1643            | 9034                  | 100                   | 11                  | 6                       | 5                       | 5                             |
| Public                   | 31                      | 10061                 | 3069            | 6448                  | 88                    | 1                   | 4                       | 14                      | 4                             |
| North West               | 30                      | 31678                 | 4690            | 24415                 | 217                   | 18                  | 14                      | 78                      | 9                             |
| Private                  | 13                      | 11844                 | 1646            | 9683                  | 81                    | 14                  | 10                      | 14                      | 3                             |
| Public                   | 17                      | 19834                 | 3044            | 14732                 | 136                   | 4                   | 4                       | 64                      | 6                             |
| Northern Cape            | 35                      | 11163                 | 2387            | 8152                  | 79                    | 6                   | 5                       | 20                      | 6                             |
| Private                  | 6                       | 5283                  | 827             | 4188                  | 26                    | 3                   | 2                       | 1                       | 0                             |
| Public                   | 29                      | 5880                  | 1560            | 3964                  | 53                    | 3                   | 3                       | 19                      | 6                             |
| Western Cape             | 102                     | 110610                | 18209           | 90797                 | 1341                  | 122                 | 28                      | 23                      | 38                            |
| Private                  | 43                      | 36618                 | 5969            | 30047                 | 472                   | 55                  | 28                      | 23                      | 11                            |
| Public                   | 59                      | 73992                 | 12240           | 60750                 | 869                   | 67                  |                         |                         | 27                            |
| Total                    | 666                     | 494538                | 99857           | 373608                | 6284                  | 500                 | 243                     | 741                     | 179                           |

The data below refer to admitted patients who test positive for SARS-CoV-2 on PCR or antigen tests.

| Summary of reported COVID | -19 admissions by       | province, by se       | ctor            |                       |                       |                     |                         |                         |                               |
|---------------------------|-------------------------|-----------------------|-----------------|-----------------------|-----------------------|---------------------|-------------------------|-------------------------|-------------------------------|
| Sector                    | Facilities<br>Reporting | Admissions<br>to Date | Died to<br>Date | Discharged<br>to date | Currently<br>Admitted | Currently<br>in ICU | Currently<br>Ventilated | Currently<br>Oxygenated | Admissions in<br>Previous Day |
| Private                   | 259                     | 224244                | 38768           | 180686                | 2594                  | 358                 | 141                     | 160                     | 65                            |
| Public                    | 407                     | 270294                | 61089           | 192922                | 3690                  | 142                 | 102                     | 581                     | 114                           |
| Total                     | 666                     | 494538                | 99857           | 373608                | 6284                  | 500                 | 243                     | 741                     | 179                           |