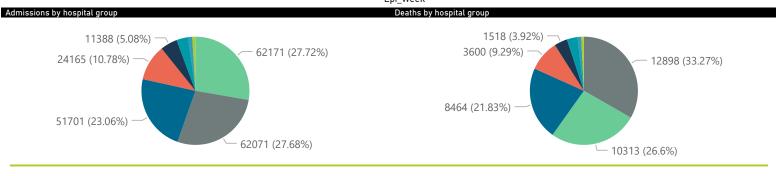

| Province                                             | Facilities<br>Reporting             | Admissions<br>to Date                                     | Died to<br>Date                               | Discharged<br>to date                      | Currently<br>Admitted            | Currently<br>in ICU         | Currently<br>Ventilated     | Currently<br>Oxygenated                 | Admissions in<br>Previous Day |
|------------------------------------------------------|-------------------------------------|-----------------------------------------------------------|-----------------------------------------------|--------------------------------------------|----------------------------------|-----------------------------|-----------------------------|-----------------------------------------|-------------------------------|
| Eastern Cape                                         | 18                                  | 14905                                                     | 3325                                          | 11341                                      | 169                              | 20                          | 9                           | 5                                       |                               |
| Free State                                           | 20                                  | 13345                                                     | 2213                                          | 10835                                      | 119                              | 12                          | 8                           | 8                                       |                               |
| Gauteng                                              | 96                                  | 80339                                                     | 14257                                         | 64528                                      | 1051                             | 145                         | 51                          | 57                                      | 1                             |
| KwaZulu-Natal                                        | 47                                  | 42393                                                     | 7200                                          | 34267                                      | 511                              | 94                          | 26                          | 46                                      | 2                             |
| Limpopo                                              | 7                                   | 8656                                                      | 1688                                          | 6763                                       | 65                               | 4                           | 1                           | 1                                       |                               |
| Mpumalanga                                           | 9                                   | 10861                                                     | 1643                                          | 9034                                       | 100                              | 11                          | 6                           | 5                                       |                               |
| North West                                           | 13                                  | 11844                                                     | 1646                                          | 9683                                       | 81                               | 14                          | 10                          | 14                                      |                               |
| Northern Cape                                        | 6                                   | 5283                                                      | 827                                           | 4188                                       | 26                               | 3                           | 2                           | 1                                       |                               |
| Western Cape                                         | 43                                  | 36618                                                     | 5969                                          | 30047                                      | 472                              | 55                          | 28                          | 23                                      | 1                             |
| Total                                                | 259                                 | 224244                                                    | 38768                                         | 180686                                     | 2594                             | 358                         | 141                         | 160                                     | 6                             |
| y of reported COVID-19                               | admissions by                       | hospital group                                            |                                               |                                            |                                  |                             |                             |                                         |                               |
|                                                      | auiiiissiviis by                    | nospitat group                                            |                                               |                                            |                                  |                             |                             |                                         |                               |
| Hospital_Group                                       | Facilities Reporting                | Admissions<br>to Date                                     | Died to<br>Date                               | Discharged<br>to date                      | Currently<br>Admitted            | Currently<br>in ICU         | Currently<br>Ventilated     | Currently<br>Oxygenated                 | Admissions in<br>Previous Day |
| · · · · · · · · · · · · · · · · · · ·                | Facilities                          | Admissions                                                |                                               |                                            |                                  |                             |                             |                                         |                               |
| Hospital_Group                                       | Facilities<br>Reporting             | Admissions<br>to Date                                     | Date                                          | to date                                    | Admitted                         | in ICU                      | Ventilated                  | Oxygenated                              | Previous Day                  |
| Hospital_Group                                       | Facilities<br>Reporting             | Admissions<br>to Date                                     | Date<br>3600                                  | to date<br>18970                           | Admitted 365                     | in ICU 30                   | Ventilated 20               | Oxygenated<br>100                       | Previous Day                  |
| Hospital_Group  NHN  Netcare                         | Facilities Reporting  69 61         | Admissions<br>to Date<br>24165<br>62071                   | 3600<br>12898                                 | to date<br>18970<br>48077                  | Admitted 365 816                 | 30<br>133                   | Ventilated 20 42            | Oxygenated 100 4                        | Previous Day                  |
| NHN Netcare Life Healthcare                          | Facilities Reporting  69 61 51      | Admissions<br>to Date  24165 62071 51701                  | 3600<br>12898<br>8464                         | to date<br>18970<br>48077<br>42827         | Admitted  365 816 357            | 30<br>133<br>73             | Ventilated 20 42 13         | Oxygenated 100 4 12                     | Previous Day                  |
| NHN Netcare Life Healthcare Mediclinic               | Facilities Reporting  69 61 51      | Admissions<br>to Date  24165 62071 51701 62171            | 3600<br>12898<br>8464<br>10313                | to date  18970 48077 42827 51228           | 365<br>816<br>357<br>498         | 30<br>133<br>73<br>58       | 20<br>42<br>13<br>35        | 0xygenated<br>100<br>4<br>12<br>11      | Previous Day                  |
| NHN Netcare Life Healthcare Mediclinic Lenmed        | Facilities Reporting  69 61 51 11   | Admissions<br>to Date  24165 62071 51701 62171 11388      | 3600<br>12898<br>8464<br>10313<br>1518        | to date  18970 48077 42827 51228 9441      | Admitted  365 816 357 498 78     | 30<br>133<br>73<br>58<br>23 | 20<br>42<br>13<br>35<br>8   | 0xygenated<br>100<br>4<br>12<br>11<br>5 | Previous Day 2                |
| NHN Netcare Life Healthcare Mediclinic Lenmed Clinix | Facilities Reporting  69 61 51 11 6 | Admissions<br>to Date  24165 62071 51701 62171 11388 1965 | 3600<br>12898<br>8464<br>10313<br>1518<br>303 | to date  18970 48077 42827 51228 9441 1380 | Admitted  365 816 357 498 78 239 | 30 133 73 58 23 18          | Ventilated  20 42 13 35 8 9 | 0xygenated  100  4  12  11  5  7        |                               |