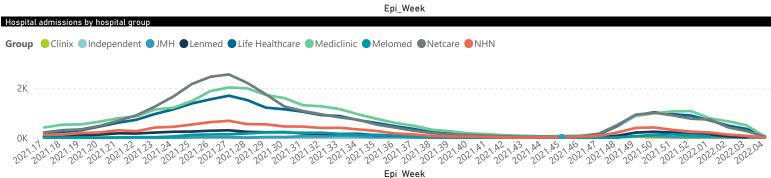

National

The number of reported admissions may change day-to-day as enrolled facilities back-capture historical data.

The Western Cape government has been unable to provide daily data on patients who are on oxygen or ventilated.

The data below refer to admitted patients who test positive for SARS-CoV-2 on PCR or antigen tests.

NATIONAL INSTITUTE FOR COMMUNICABLE DISEASES
Division of the National Health Laboratory Service

National

The number of reported admissions may change day-to-day as enrolled facilities back-capture historical data.

The Western Cape government has been unable to provide daily data on patients who are on oxygen or ventilated.