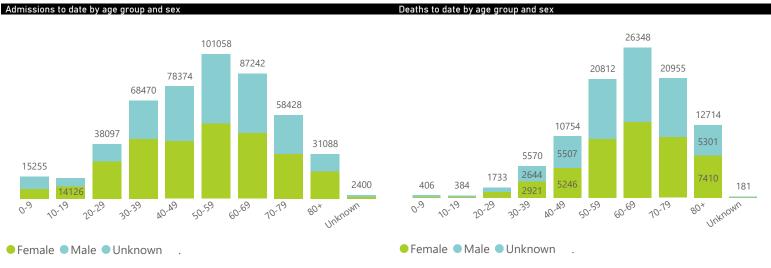

National

The number of reported admissions may change day-to-day as enrolled facilities back-capture historical data.

The Western Cape government has been unable to provide daily data on patients who are on oxygen or ventilated.

The data below refer to admitted patients who test positive for SARS-CoV-2 on PCR or antigen tests.

NATIONAL INSTITUTE FOR COMMUNICABLE DISEASES
Division of the National Health Laboratory Service

National

The number of reported admissions may change day-to-day as enrolled facilities back-capture historical data.

The Western Cape government has been unable to provide daily data on patients who are on oxygen or ventilated.

The data below refer to admitted patients who test positive for SARS-CoV-2 on PCR or antigen tests.

| nary of reported COVID-1 |                         |                       |                 |                       |                       |                     |                         |                         |                               |
|--------------------------|-------------------------|-----------------------|-----------------|-----------------------|-----------------------|---------------------|-------------------------|-------------------------|-------------------------------|
| Province                 | Facilities<br>Reporting | Admissions<br>to Date | Died to<br>Date | Discharged<br>to date | Currently<br>Admitted | Currently<br>in ICU | Currently<br>Ventilated | Currently<br>Oxygenated | Admissions in<br>Previous Day |
| Eastern Cape             | 104                     | 46535                 | 12919           | 31071                 | 606                   | 21                  | 49                      | 93                      | 11                            |
| Private                  | 18                      | 14905                 | 3325            | 11341                 | 169                   | 20                  | 9                       | 5                       | 1                             |
| Public                   | 86                      | 31630                 | 9594            | 19730                 | 437                   | 1                   | 40                      | 88                      | 10                            |
| Free State               | 55                      | 29926                 | 5921            | 21578                 | 241                   | 13                  | 9                       | 46                      | 12                            |
| Private                  | 20                      | 13345                 | 2213            | 10835                 | 119                   | 12                  | 8                       | 8                       | 1                             |
| Public                   | 35                      | 16581                 | 3708            | 10743                 | 122                   | 1                   | 1                       | 38                      | 11                            |
| Gauteng                  | 136                     | 143018                | 29075           | 108459                | 2261                  | 184                 | 83                      | 216                     | 39                            |
| Private                  | 96                      | 80339                 | 14257           | 64528                 | 1051                  | 145                 | 51                      | 57                      | 17                            |
| Public                   | 40                      | 62679                 | 14818           | 43931                 | 1210                  | 39                  | 32                      | 159                     | 22                            |
| KwaZulu-Natal            | 116                     | 80826                 | 16740           | 59748                 | 1202                  | 119                 | 41                      | 220                     | 43                            |
| Private                  | 47                      | 42393                 | 7200            | 34267                 | 511                   | 94                  | 26                      | 46                      | 23                            |
| Public                   | 69                      | 38433                 | 9540            | 25481                 | 691                   | 25                  | 15                      | 174                     | 20                            |
| Limpopo                  | 48                      | 19860                 | 5204            | 13906                 | 149                   | 5                   | 4                       | 26                      | 12                            |
| Private                  | 7                       | 8656                  | 1688            | 6763                  | 65                    | 4                   | 1                       | 1                       | 4                             |
| Public                   | 41                      | 11204                 | 3516            | 7143                  | 84                    | 1                   | 3                       | 25                      | 8                             |
| Mpumalanga               | 40                      | 20922                 | 4712            | 15482                 | 188                   | 12                  | 10                      | 19                      | 9                             |
| Private                  | 9                       | 10861                 | 1643            | 9034                  | 100                   | 11                  | 6                       | 5                       | 5                             |
| Public                   | 31                      | 10061                 | 3069            | 6448                  | 88                    | 1                   | 4                       | 14                      | 4                             |
| North West               | 30                      | 31678                 | 4690            | 24415                 | 217                   | 18                  | 14                      | 78                      | 9                             |
| Private                  | 13                      | 11844                 | 1646            | 9683                  | 81                    | 14                  | 10                      | 14                      | 3                             |
| Public                   | 17                      | 19834                 | 3044            | 14732                 | 136                   | 4                   | 4                       | 64                      | 6                             |
| Northern Cape            | 35                      | 11163                 | 2387            | 8152                  | 79                    | 6                   | 5                       | 20                      | 6                             |
| Private                  | 6                       | 5283                  | 827             | 4188                  | 26                    | 3                   | 2                       | 1                       | 0                             |
| Public                   | 29                      | 5880                  | 1560            | 3964                  | 53                    | 3                   | 3                       | 19                      | 6                             |
| Western Cape             | 102                     | 110610                | 18209           | 90797                 | 1341                  | 122                 | 28                      | 23                      | 38                            |
| Private                  | 43                      | 36618                 | 5969            | 30047                 | 472                   | 55                  | 28                      | 23                      | 11                            |
| Public                   | 59                      | 73992                 | 12240           | 60750                 | 869                   | 67                  |                         |                         | 27                            |
| Total                    | 666                     | 494538                | 99857           | 373608                | 6284                  | 500                 | 243                     | 741                     | 179                           |