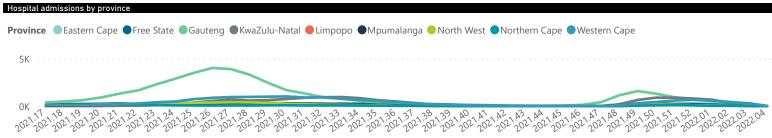

The data below refer to admitted patients who test positive for SARS-CoV-2 on PCR or antigen tests.

| nary of reported COVID-1 |                         |                       |                 |                       |                       |                     |                         |                         |                               |
|--------------------------|-------------------------|-----------------------|-----------------|-----------------------|-----------------------|---------------------|-------------------------|-------------------------|-------------------------------|
| Province                 | Facilities<br>Reporting | Admissions<br>to Date | Died to<br>Date | Discharged<br>to date | Currently<br>Admitted | Currently<br>in ICU | Currently<br>Ventilated | Currently<br>Oxygenated | Admissions in<br>Previous Day |
| Eastern Cape             | 104                     | 46535                 | 12919           | 31071                 | 606                   | 21                  | 49                      | 93                      | 11                            |
| Private                  | 18                      | 14905                 | 3325            | 11341                 | 169                   | 20                  | 9                       | 5                       | 1                             |
| Public                   | 86                      | 31630                 | 9594            | 19730                 | 437                   | 1                   | 40                      | 88                      | 10                            |
| Free State               | 55                      | 29926                 | 5921            | 21578                 | 241                   | 13                  | 9                       | 46                      | 12                            |
| Private                  | 20                      | 13345                 | 2213            | 10835                 | 119                   | 12                  | 8                       | 8                       | 1                             |
| Public                   | 35                      | 16581                 | 3708            | 10743                 | 122                   | 1                   | 1                       | 38                      | 11                            |
| Gauteng                  | 136                     | 143018                | 29075           | 108459                | 2261                  | 184                 | 83                      | 216                     | 39                            |
| Private                  | 96                      | 80339                 | 14257           | 64528                 | 1051                  | 145                 | 51                      | 57                      | 17                            |
| Public                   | 40                      | 62679                 | 14818           | 43931                 | 1210                  | 39                  | 32                      | 159                     | 22                            |
| KwaZulu-Natal            | 116                     | 80826                 | 16740           | 59748                 | 1202                  | 119                 | 41                      | 220                     | 43                            |
| Private                  | 47                      | 42393                 | 7200            | 34267                 | 511                   | 94                  | 26                      | 46                      | 23                            |
| Public                   | 69                      | 38433                 | 9540            | 25481                 | 691                   | 25                  | 15                      | 174                     | 20                            |
| Limpopo                  | 48                      | 19860                 | 5204            | 13906                 | 149                   | 5                   | 4                       | 26                      | 12                            |
| Private                  | 7                       | 8656                  | 1688            | 6763                  | 65                    | 4                   | 1                       | 1                       | 4                             |
| Public                   | 41                      | 11204                 | 3516            | 7143                  | 84                    | 1                   | 3                       | 25                      | 8                             |
| Mpumalanga               | 40                      | 20922                 | 4712            | 15482                 | 188                   | 12                  | 10                      | 19                      | 9                             |
| Private                  | 9                       | 10861                 | 1643            | 9034                  | 100                   | 11                  | 6                       | 5                       | 5                             |
| Public                   | 31                      | 10061                 | 3069            | 6448                  | 88                    | 1                   | 4                       | 14                      | 4                             |
| North West               | 30                      | 31678                 | 4690            | 24415                 | 217                   | 18                  | 14                      | 78                      | 9                             |
| Private                  | 13                      | 11844                 | 1646            | 9683                  | 81                    | 14                  | 10                      | 14                      | 3                             |
| Public                   | 17                      | 19834                 | 3044            | 14732                 | 136                   | 4                   | 4                       | 64                      | 6                             |
| Northern Cape            | 35                      | 11163                 | 2387            | 8152                  | 79                    | 6                   | 5                       | 20                      | 6                             |
| Private                  | 6                       | 5283                  | 827             | 4188                  | 26                    | 3                   | 2                       | 1                       | 0                             |
| Public                   | 29                      | 5880                  | 1560            | 3964                  | 53                    | 3                   | 3                       | 19                      | 6                             |
| Western Cape             | 102                     | 110610                | 18209           | 90797                 | 1341                  | 122                 | 28                      | 23                      | 38                            |
| Private                  | 43                      | 36618                 | 5969            | 30047                 | 472                   | 55                  | 28                      | 23                      | 11                            |
| Public                   | 59                      | 73992                 | 12240           | 60750                 | 869                   | 67                  |                         |                         | 27                            |
| Total                    | 666                     | 494538                | 99857           | 373608                | 6284                  | 500                 | 243                     | 741                     | 179                           |

| Province                                             | Facilities<br>Reporting             | Admissions<br>to Date                                     | Died to<br>Date                               | Discharged<br>to date                      | Currently<br>Admitted            | Currently<br>in ICU         | Currently<br>Ventilated     | Currently<br>Oxygenated                 | Admissions in<br>Previous Day |
|------------------------------------------------------|-------------------------------------|-----------------------------------------------------------|-----------------------------------------------|--------------------------------------------|----------------------------------|-----------------------------|-----------------------------|-----------------------------------------|-------------------------------|
| Eastern Cape                                         | 18                                  | 14905                                                     | 3325                                          | 11341                                      | 169                              | 20                          | 9                           | 5                                       |                               |
| Free State                                           | 20                                  | 13345                                                     | 2213                                          | 10835                                      | 119                              | 12                          | 8                           | 8                                       |                               |
| Gauteng                                              | 96                                  | 80339                                                     | 14257                                         | 64528                                      | 1051                             | 145                         | 51                          | 57                                      | 1                             |
| KwaZulu-Natal                                        | 47                                  | 42393                                                     | 7200                                          | 34267                                      | 511                              | 94                          | 26                          | 46                                      | 2                             |
| Limpopo                                              | 7                                   | 8656                                                      | 1688                                          | 6763                                       | 65                               | 4                           | 1                           | 1                                       |                               |
| Mpumalanga                                           | 9                                   | 10861                                                     | 1643                                          | 9034                                       | 100                              | 11                          | 6                           | 5                                       |                               |
| North West                                           | 13                                  | 11844                                                     | 1646                                          | 9683                                       | 81                               | 14                          | 10                          | 14                                      |                               |
| Northern Cape                                        | 6                                   | 5283                                                      | 827                                           | 4188                                       | 26                               | 3                           | 2                           | 1                                       |                               |
| Western Cape                                         | 43                                  | 36618                                                     | 5969                                          | 30047                                      | 472                              | 55                          | 28                          | 23                                      | 1                             |
| Total                                                | 259                                 | 224244                                                    | 38768                                         | 180686                                     | 2594                             | 358                         | 141                         | 160                                     | 6                             |
| y of reported COVID-19                               | admissions by                       | hospital group                                            |                                               |                                            |                                  |                             |                             |                                         |                               |
|                                                      | auiiiissiviis by                    | nospitat group                                            |                                               |                                            |                                  |                             |                             |                                         |                               |
| Hospital_Group                                       | Facilities Reporting                | Admissions<br>to Date                                     | Died to<br>Date                               | Discharged<br>to date                      | Currently<br>Admitted            | Currently<br>in ICU         | Currently<br>Ventilated     | Currently<br>Oxygenated                 | Admissions in<br>Previous Day |
| · · · · · · · · · · · · · · · · · · ·                | Facilities                          | Admissions                                                |                                               |                                            |                                  |                             |                             |                                         |                               |
| Hospital_Group                                       | Facilities<br>Reporting             | Admissions<br>to Date                                     | Date                                          | to date                                    | Admitted                         | in ICU                      | Ventilated                  | Oxygenated                              | Previous Day                  |
| Hospital_Group                                       | Facilities<br>Reporting             | Admissions<br>to Date                                     | Date<br>3600                                  | to date<br>18970                           | Admitted 365                     | in ICU 30                   | Ventilated 20               | Oxygenated<br>100                       | Previous Day                  |
| Hospital_Group  NHN  Netcare                         | Facilities Reporting  69 61         | Admissions<br>to Date<br>24165<br>62071                   | 3600<br>12898                                 | to date<br>18970<br>48077                  | Admitted 365 816                 | 30<br>133                   | Ventilated 20 42            | Oxygenated 100 4                        | Previous Day                  |
| NHN Netcare Life Healthcare                          | Facilities Reporting  69 61 51      | Admissions<br>to Date  24165 62071 51701                  | 3600<br>12898<br>8464                         | to date<br>18970<br>48077<br>42827         | Admitted  365 816 357            | 30<br>133<br>73             | Ventilated 20 42 13         | Oxygenated 100 4 12                     | Previous Day                  |
| NHN Netcare Life Healthcare Mediclinic               | Facilities Reporting  69 61 51      | Admissions<br>to Date  24165 62071 51701 62171            | 3600<br>12898<br>8464<br>10313                | to date  18970 48077 42827 51228           | 365<br>816<br>357<br>498         | 30<br>133<br>73<br>58       | 20<br>42<br>13<br>35        | 0xygenated<br>100<br>4<br>12<br>11      | Previous Day                  |
| NHN Netcare Life Healthcare Mediclinic Lenmed        | Facilities Reporting  69 61 51 11   | Admissions<br>to Date  24165 62071 51701 62171 11388      | 3600<br>12898<br>8464<br>10313<br>1518        | to date  18970 48077 42827 51228 9441      | Admitted  365 816 357 498 78     | 30<br>133<br>73<br>58<br>23 | 20<br>42<br>13<br>35<br>8   | 0xygenated<br>100<br>4<br>12<br>11<br>5 | Previous Day 2                |
| NHN Netcare Life Healthcare Mediclinic Lenmed Clinix | Facilities Reporting  69 61 51 11 6 | Admissions<br>to Date  24165 62071 51701 62171 11388 1965 | 3600<br>12898<br>8464<br>10313<br>1518<br>303 | to date  18970 48077 42827 51228 9441 1380 | Admitted  365 816 357 498 78 239 | 30 133 73 58 23 18          | Ventilated  20 42 13 35 8 9 | 0xygenated  100  4  12  11  5  7        |                               |