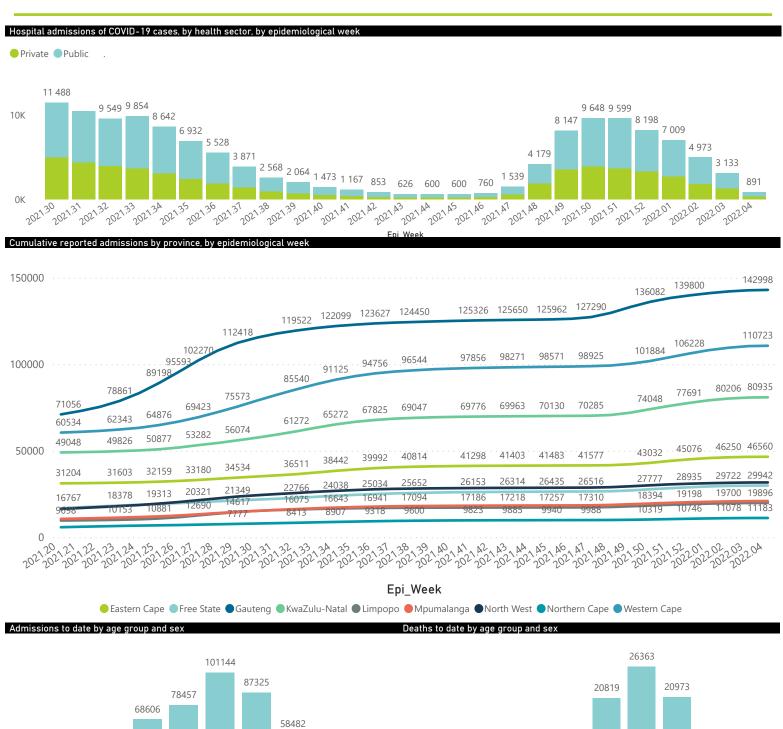

National

The number of reported admissions may change day-to-day as enrolled facilities back-capture historical data.

The Western Cape government has been unable to provide daily data on patients who are on oxygen or ventilated.

The data below refer to admitted patients who test positive for SARS-CoV-2 on PCR or antigen tests.

NATIONAL INSTITUTE FOR COMMUNICABLE DISEASES
Division of the National Health Laboratory Service

National

The number of reported admissions may change day-to-day as enrolled facilities back-capture historical data.

The Western Cape government has been unable to provide daily data on patients who are on oxygen or ventilated.