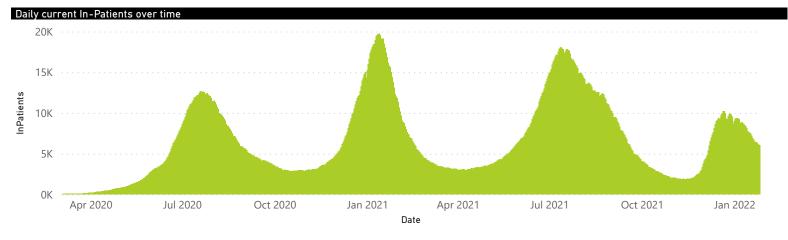

National

The number of reported admissions may change day-to-day as enrolled facilities back-capture historical data.

The Western Cape government has been unable to provide daily data on patients who are on oxygen or ventilated.

The data below refer to admitted patients who test positive for SARS-CoV-2 on PCR or antigen tests.

NATIONAL INSTITUTE FOR COMMUNICABLE DISEASES
Division of the National Health Laboratory Service

National

The number of reported admissions may change day-to-day as enrolled facilities back-capture historical data.

The Western Cape government has been unable to provide daily data on patients who are on oxygen or ventilated.