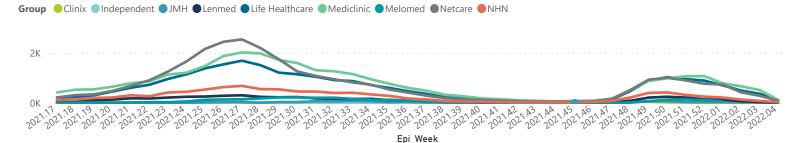

| Health REPUBLIC OF SOUTH AFRICA          |                                |                              | aumitteu p      | acients who te        | est positive for      | SARS-COV-2          | on PCK of antig         |                         | COMMUNICABLE DISE  Division of the National Health Laboratory |
|------------------------------------------|--------------------------------|------------------------------|-----------------|-----------------------|-----------------------|---------------------|-------------------------|-------------------------|---------------------------------------------------------------|
| ry of reported COVID-1 Province          | Facilities<br>Reporting        | Admissions<br>to Date        | Died to<br>Date | Discharged<br>to date | Currently<br>Admitted | Currently<br>in ICU | Currently<br>Ventilated | Currently<br>Oxygenated | Admissions in<br>Previous Day                                 |
| Eastern Cape                             | 18                             | 14934                        | 3327            | 11358                 | 179                   | 23                  | 8                       | 11                      |                                                               |
| Free State                               | 20                             | 13349                        | 2215            | 10844                 | 112                   | 11                  | 8                       | 6                       |                                                               |
| Gauteng                                  | 96                             | 80414                        | 14260           | 64582                 | 1066                  | 146                 | 54                      | 56                      |                                                               |
| KwaZulu-Natal                            | 47                             | 42430                        | 7206            | 34310                 | 499                   | 83                  | 21                      | 44                      |                                                               |
| Limpopo                                  | 7                              | 8672                         | 1688            | 6776                  | 68                    | 3                   | 1                       | 2                       |                                                               |
| Mpumalanga                               | 9                              | 10876                        | 1643            | 9055                  | 92                    | 11                  | 5                       | 4                       |                                                               |
| North West                               | 13                             | 11856                        | 1646            | 9688                  | 88                    | 16                  | 10                      | 15                      |                                                               |
| Northern Cape                            | 6                              | 5292                         | 829             | 4195                  | 25                    | 3                   | 2                       | 0                       |                                                               |
| Western Cape                             | 43                             | 36677                        | 5972            | 30095                 | 480                   | 60                  | 32                      | 26                      |                                                               |
| Total                                    | 259                            | 224500                       | 38786           | 180903                | 2609                  | 356                 | 141                     | 164                     |                                                               |
| ry of reported COVID-1<br>Hospital Group | 19 admissions by<br>Facilities | hospital group<br>Admissions | Died to         | Discharged            | Currently             | Currently           | Currently               | Currently               | Admissions in                                                 |
| 1105pitat_010up                          | Reporting                      | to Date                      | Date            | to date               | Admitted              | in ICU              | Ventilated              | Oxygenated              | Previous Day                                                  |
| NHN                                      | 69                             | 24176                        | 3601            | 18989                 | 356                   | 28                  | 19                      | 96                      |                                                               |
| Netcare                                  | 61                             | 62132                        | 12902           | 48128                 | 820                   | 130                 | 42                      | 3                       |                                                               |
| Life Healthcare                          | 51                             | 51765                        | 8469            | 42888                 | 354                   | 79                  | 12                      | 16                      |                                                               |
| Mediclinic                               | 51                             | 62266                        | 10319           | 51298                 | 515                   | 58                  | 38                      | 13                      |                                                               |
| Lenmed                                   | 11                             | 11412                        | 1520            | 9458                  | 82                    | 19                  | 6                       | 7                       |                                                               |
| Cliniv                                   | 6                              | 1067                         | 202             | 1200                  | 2.41                  | 10                  | 10                      | 0                       |                                                               |