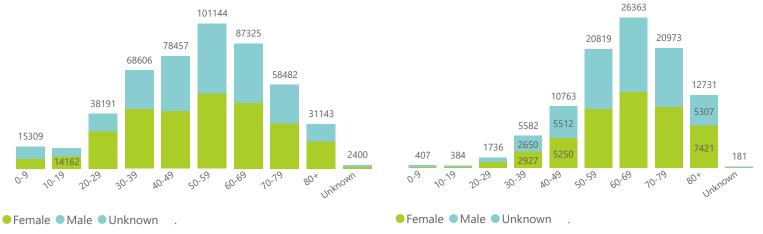

National

The number of reported admissions may change day-to-day as enrolled facilities back-capture historical data.

The Western Cape government has been unable to provide daily data on patients who are on oxygen or ventilated.

The data below refer to admitted patients who test positive for SARS-CoV-2 on PCR or antigen tests.

NATIONAL INSTITUTE FOR COMMUNICABLE DISEASES
Division of the National Health Laboratory Service

National

The number of reported admissions may change day-to-day as enrolled facilities back-capture historical data.

The Western Cape government has been unable to provide daily data on patients who are on oxygen or ventilated.