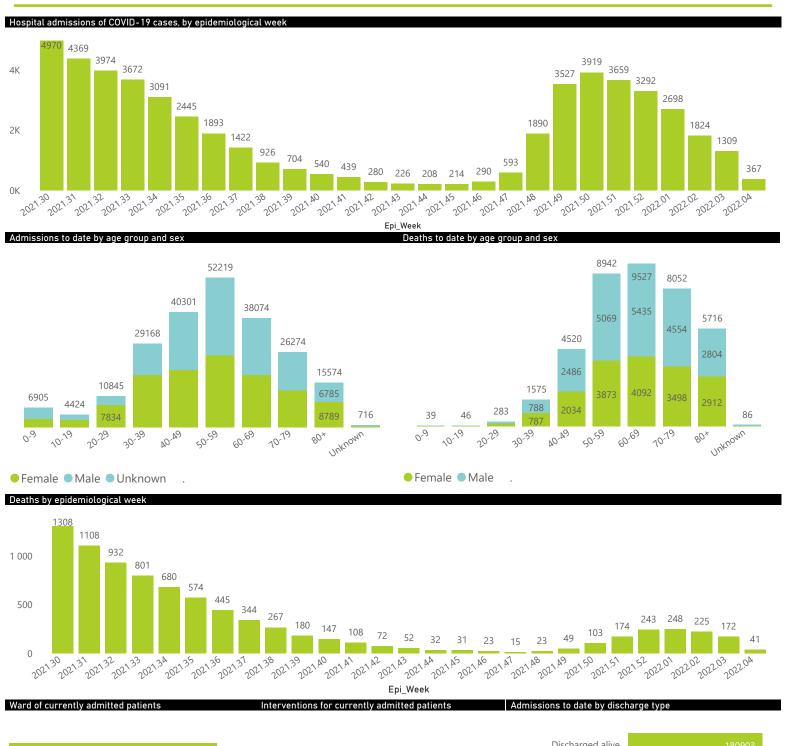

The data below refer to admitted patients who test positive for SARS-CoV-2 on PCR or antigen tests.

| Summary of reported COVID-19 | admissions by           | province, by sect     | or              |                       |                       |                     |                         |                         |                               |
|------------------------------|-------------------------|-----------------------|-----------------|-----------------------|-----------------------|---------------------|-------------------------|-------------------------|-------------------------------|
| Province                     | Facilities<br>Reporting | Admissions<br>to Date | Died to<br>Date | Discharged<br>to date | Currently<br>Admitted | Currently<br>in ICU | Currently<br>Ventilated | Currently<br>Oxygenated | Admissions in<br>Previous Day |
| Eastern Cape                 | 104                     | 46583                 | 12934           | 31138                 | 572                   | 23                  | 46                      | 94                      | 12                            |
| Private                      | 18                      | 14934                 | 3327            | 11358                 | 179                   | 23                  | 8                       | 11                      | 5                             |
| Public                       | 86                      | 31649                 | 9607            | 19780                 | 393                   | 0                   | 38                      | 83                      | 7                             |
| Free State                   | 55                      | 29953                 | 5924            | 21600                 | 240                   | 11                  | 9                       | 49                      | 11                            |
| Private                      | 20                      | 13349                 | 2215            | 10844                 | 112                   | 11                  | 8                       | 6                       | 1                             |
| Public                       | 35                      | 16604                 | 3709            | 10756                 | 128                   | 0                   | 1                       | 43                      | 10                            |
| Gauteng                      | 136                     | 143162                | 29088           | 108675                | 2168                  | 184                 | 83                      | 188                     | 51                            |
| Private                      | 96                      | 80414                 | 14260           | 64582                 | 1066                  | 146                 | 54                      | 56                      | 18                            |
| Public                       | 40                      | 62748                 | 14828           | 44093                 | 1102                  | 38                  | 29                      | 132                     | 33                            |
| KwaZulu-Natal                | 116                     | 80963                 | 16766           | 59921                 | 1126                  | 103                 | 37                      | 186                     | 38                            |
| Private                      | 47                      | 42430                 | 7206            | 34310                 | 499                   | 83                  | 21                      | 44                      | 7                             |
| Public                       | 69                      | 38533                 | 9560            | 25611                 | 627                   | 20                  | 16                      | 142                     | 31                            |
| Limpopo                      | 48                      | 19902                 | 5206            | 13937                 | 158                   | 4                   | 4                       | 26                      | 7                             |
| Private                      | 7                       | 8672                  | 1688            | 6776                  | 68                    | 3                   | 1                       | 2                       | 2                             |
| Public                       | 41                      | 11230                 | 3518            | 7161                  | 90                    | 1                   | 3                       | 24                      | 5                             |
| Mpumalanga                   | 40                      | 20966                 | 4712            | 15518                 | 193                   | 12                  | 10                      | 21                      | 11                            |
| Private                      | 9                       | 10876                 | 1643            | 9055                  | 92                    | 11                  | 5                       | 4                       | 3                             |
| Public                       | 31                      | 10090                 | 3069            | 6463                  | 101                   | 1                   | 5                       | 17                      | 8                             |
| North West                   | 30                      | 31739                 | 4693            | 24448                 | 242                   | 21                  | 15                      | 88                      | 17                            |
| Private                      | 13                      | 11856                 | 1646            | 9688                  | 88                    | 16                  | 10                      | 15                      | 2                             |
| Public                       | 17                      | 19883                 | 3047            | 14760                 | 154                   | 5                   | 5                       | 73                      | 15                            |
| Northern Cape                | 35                      | 11183                 | 2393            | 8171                  | 71                    | 4                   | 5                       | 12                      | 2                             |
| Private                      | 6                       | 5292                  | 829             | 4195                  | 25                    | 3                   | 2                       | 0                       | 0                             |
| Public                       | 29                      | 5891                  | 1564            | 3976                  | 46                    | 1                   | 3                       | 12                      | 2                             |
| Western Cape                 | 102                     | 110768                | 18223           | 91014                 | 1265                  | 121                 | 32                      | 26                      | 34                            |
| Private                      | 43                      | 36677                 | 5972            | 30095                 | 480                   | 60                  | 32                      | 26                      | 9                             |
| Public                       | 59                      | 74091                 | 12251           | 60919                 | 785                   | 61                  |                         |                         | 25                            |
| Total                        | 666                     | 495219                | 99939           | 374422                | 6035                  | 483                 | 241                     | 690                     | 183                           |

26 January 2022

# NICD National COVID-19 Hospital Surveillance

National

The number of reported admissions may change day-to-day as enrolled facilities back-capture historical data. The Western Cape government has been unable to provide daily data on patients who are on oxygen or ventilated.

The data below refer to admitted patients who test positive for SARS-CoV-2 on PCR or antigen tests.

| Summary of reported COVID | -19 admissions by       | province, by se       | ctor            |                       |                       |                     |                         |                         |                               |
|---------------------------|-------------------------|-----------------------|-----------------|-----------------------|-----------------------|---------------------|-------------------------|-------------------------|-------------------------------|
| Sector                    | Facilities<br>Reporting | Admissions<br>to Date | Died to<br>Date | Discharged<br>to date | Currently<br>Admitted | Currently<br>in ICU | Currently<br>Ventilated | Currently<br>Oxygenated | Admissions in<br>Previous Day |
| Private                   | 259                     | 224500                | 38786           | 180903                | 2609                  | 356                 | 141                     | 164                     | 47                            |
| Public                    | 407                     | 270719                | 61153           | 193519                | 3426                  | 127                 | 100                     | 526                     | 136                           |
| Total                     | 666                     | 495219                | 99939           | 374422                | 6035                  | 483                 | 241                     | 690                     | 183                           |