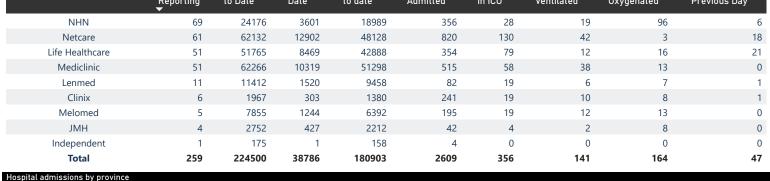

| Health REPUBLIC OF SOUTH AFRICA          |                                |                              | aumitteu p      | acients who te        | est positive for      | SARS-COV-2          | on PCK of antig         |                         | COMMUNICABLE DISE  Division of the National Health Laboratory |
|------------------------------------------|--------------------------------|------------------------------|-----------------|-----------------------|-----------------------|---------------------|-------------------------|-------------------------|---------------------------------------------------------------|
| ry of reported COVID-1 Province          | Facilities<br>Reporting        | Admissions<br>to Date        | Died to<br>Date | Discharged<br>to date | Currently<br>Admitted | Currently<br>in ICU | Currently<br>Ventilated | Currently<br>Oxygenated | Admissions in<br>Previous Day                                 |
| Eastern Cape                             | 18                             | 14934                        | 3327            | 11358                 | 179                   | 23                  | 8                       | 11                      |                                                               |
| Free State                               | 20                             | 13349                        | 2215            | 10844                 | 112                   | 11                  | 8                       | 6                       |                                                               |
| Gauteng                                  | 96                             | 80414                        | 14260           | 64582                 | 1066                  | 146                 | 54                      | 56                      |                                                               |
| KwaZulu-Natal                            | 47                             | 42430                        | 7206            | 34310                 | 499                   | 83                  | 21                      | 44                      |                                                               |
| Limpopo                                  | 7                              | 8672                         | 1688            | 6776                  | 68                    | 3                   | 1                       | 2                       |                                                               |
| Mpumalanga                               | 9                              | 10876                        | 1643            | 9055                  | 92                    | 11                  | 5                       | 4                       |                                                               |
| North West                               | 13                             | 11856                        | 1646            | 9688                  | 88                    | 16                  | 10                      | 15                      |                                                               |
| Northern Cape                            | 6                              | 5292                         | 829             | 4195                  | 25                    | 3                   | 2                       | 0                       |                                                               |
| Western Cape                             | 43                             | 36677                        | 5972            | 30095                 | 480                   | 60                  | 32                      | 26                      |                                                               |
| Total                                    | 259                            | 224500                       | 38786           | 180903                | 2609                  | 356                 | 141                     | 164                     |                                                               |
| ry of reported COVID-1<br>Hospital Group | 19 admissions by<br>Facilities | hospital group<br>Admissions | Died to         | Discharged            | Currently             | Currently           | Currently               | Currently               | Admissions in                                                 |
| 1105pitat_010up                          | Reporting                      | to Date                      | Date            | to date               | Admitted              | in ICU              | Ventilated              | Oxygenated              | Previous Day                                                  |
| NHN                                      | 69                             | 24176                        | 3601            | 18989                 | 356                   | 28                  | 19                      | 96                      |                                                               |
| Netcare                                  | 61                             | 62132                        | 12902           | 48128                 | 820                   | 130                 | 42                      | 3                       |                                                               |
| Life Healthcare                          | 51                             | 51765                        | 8469            | 42888                 | 354                   | 79                  | 12                      | 16                      |                                                               |
| Mediclinic                               | 51                             | 62266                        | 10319           | 51298                 | 515                   | 58                  | 38                      | 13                      |                                                               |
| Lenmed                                   | 11                             | 11412                        | 1520            | 9458                  | 82                    | 19                  | 6                       | 7                       |                                                               |
| Cliniv                                   | 6                              | 1067                         | 202             | 1200                  | 2.41                  | 10                  | 10                      | 0                       |                                                               |