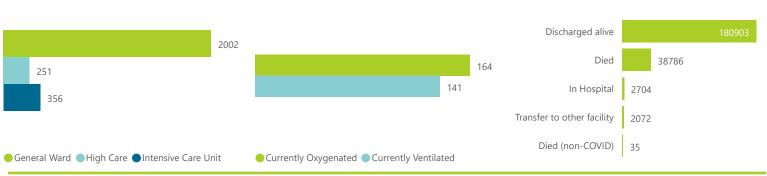

The data below refer to admitted patients who test positive for SARS-CoV-2 on PCR or antigen tests.

| Summary of reported COVID | -19 admissions by       | province, by se       | ctor            |                       |                       |                     |                         |                         |                               |
|---------------------------|-------------------------|-----------------------|-----------------|-----------------------|-----------------------|---------------------|-------------------------|-------------------------|-------------------------------|
| Sector                    | Facilities<br>Reporting | Admissions<br>to Date | Died to<br>Date | Discharged<br>to date | Currently<br>Admitted | Currently<br>in ICU | Currently<br>Ventilated | Currently<br>Oxygenated | Admissions in<br>Previous Day |
| Private                   | 259                     | 224500                | 38786           | 180903                | 2609                  | 356                 | 141                     | 164                     | 47                            |
| Public                    | 407                     | 270719                | 61153           | 193519                | 3426                  | 127                 | 100                     | 526                     | 136                           |
| Total                     | 666                     | 495219                | 99939           | 374422                | 6035                  | 483                 | 241                     | 690                     | 183                           |