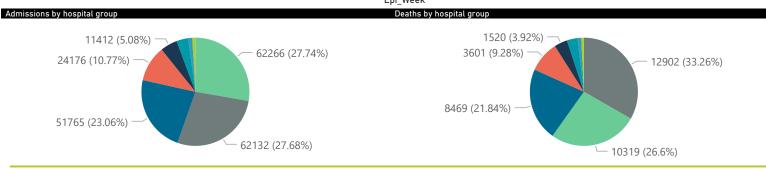

| Health REPUBLIC OF SOUTH AFRICA          |                                |                              | aumitteu p      | acients who te        | est positive for      | SARS-COV-2          | on PCK of antig         |                         | COMMUNICABLE DISE  Division of the National Health Laboratory |
|------------------------------------------|--------------------------------|------------------------------|-----------------|-----------------------|-----------------------|---------------------|-------------------------|-------------------------|---------------------------------------------------------------|
| ry of reported COVID-1 Province          | Facilities<br>Reporting        | Admissions<br>to Date        | Died to<br>Date | Discharged<br>to date | Currently<br>Admitted | Currently<br>in ICU | Currently<br>Ventilated | Currently<br>Oxygenated | Admissions in<br>Previous Day                                 |
| Eastern Cape                             | 18                             | 14934                        | 3327            | 11358                 | 179                   | 23                  | 8                       | 11                      |                                                               |
| Free State                               | 20                             | 13349                        | 2215            | 10844                 | 112                   | 11                  | 8                       | 6                       |                                                               |
| Gauteng                                  | 96                             | 80414                        | 14260           | 64582                 | 1066                  | 146                 | 54                      | 56                      |                                                               |
| KwaZulu-Natal                            | 47                             | 42430                        | 7206            | 34310                 | 499                   | 83                  | 21                      | 44                      |                                                               |
| Limpopo                                  | 7                              | 8672                         | 1688            | 6776                  | 68                    | 3                   | 1                       | 2                       |                                                               |
| Mpumalanga                               | 9                              | 10876                        | 1643            | 9055                  | 92                    | 11                  | 5                       | 4                       |                                                               |
| North West                               | 13                             | 11856                        | 1646            | 9688                  | 88                    | 16                  | 10                      | 15                      |                                                               |
| Northern Cape                            | 6                              | 5292                         | 829             | 4195                  | 25                    | 3                   | 2                       | 0                       |                                                               |
| Western Cape                             | 43                             | 36677                        | 5972            | 30095                 | 480                   | 60                  | 32                      | 26                      |                                                               |
| Total                                    | 259                            | 224500                       | 38786           | 180903                | 2609                  | 356                 | 141                     | 164                     |                                                               |
| ry of reported COVID-1<br>Hospital Group | 19 admissions by<br>Facilities | hospital group<br>Admissions | Died to         | Discharged            | Currently             | Currently           | Currently               | Currently               | Admissions in                                                 |
| 1105pitat_010up                          | Reporting                      | to Date                      | Date            | to date               | Admitted              | in ICU              | Ventilated              | Oxygenated              | Previous Day                                                  |
| NHN                                      | 69                             | 24176                        | 3601            | 18989                 | 356                   | 28                  | 19                      | 96                      |                                                               |
| Netcare                                  | 61                             | 62132                        | 12902           | 48128                 | 820                   | 130                 | 42                      | 3                       |                                                               |
| Life Healthcare                          | 51                             | 51765                        | 8469            | 42888                 | 354                   | 79                  | 12                      | 16                      |                                                               |
| Mediclinic                               | 51                             | 62266                        | 10319           | 51298                 | 515                   | 58                  | 38                      | 13                      |                                                               |
| Lenmed                                   | 11                             | 11412                        | 1520            | 9458                  | 82                    | 19                  | 6                       | 7                       |                                                               |
| Cliniv                                   | 6                              | 1067                         | 202             | 1200                  | 2.41                  | 10                  | 10                      | 0                       |                                                               |