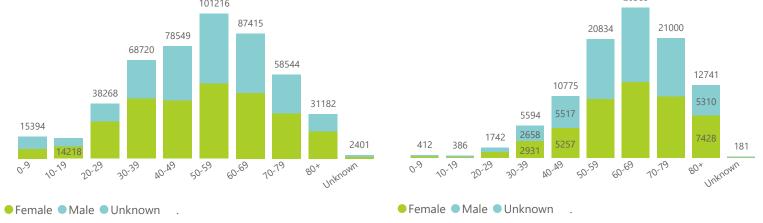

National

The number of reported admissions may change day-to-day as enrolled facilities back-capture historical data.

The Western Cape government has been unable to provide daily data on patients who are on oxygen or ventilated.

The data below refer to admitted patients who test positive for SARS-CoV-2 on PCR or antigen tests.

NATIONAL INSTITUTE FOR COMMUNICABLE DISEASES

National

The number of reported admissions may change day-to-day as enrolled facilities back-capture historical data.

The Western Cape government has been unable to provide daily data on patients who are on oxygen or ventilated.

The data below refer to admitted patients who test positive for SARS-CoV-2 on PCR or antigen tests.