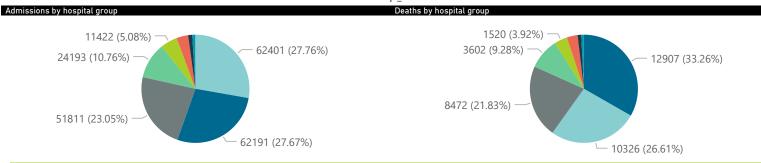

| Province               | Facilities<br>Reporting | Admissions<br>to Date | Died to<br>Date | Discharged<br>to date | Currently<br>Admitted | Currently<br>in ICU | Currently<br>Ventilated | Currently<br>Oxygenated | Admissions in<br>Previous Day |
|------------------------|-------------------------|-----------------------|-----------------|-----------------------|-----------------------|---------------------|-------------------------|-------------------------|-------------------------------|
| Eastern Cape           | 18                      | 14944                 | 3328            | 11379                 | 167                   | 20                  | 7                       | 2                       |                               |
| Free State             | 20                      | 13363                 | 2216            | 10853                 | 116                   | 11                  | 7                       | 5                       |                               |
| Gauteng                | 96                      | 80495                 | 14264           | 64658                 | 1071                  | 149                 | 56                      | 58                      |                               |
| KwaZulu-Natal          | 47                      | 42465                 | 7210            | 34338                 | 502                   | 83                  | 20                      | 44                      |                               |
| Limpopo                | 7                       | 8694                  | 1690            | 6795                  | 68                    | 2                   | 0                       | 1                       |                               |
| Mpumalanga             | 9                       | 10898                 | 1644            | 9078                  | 91                    | 12                  | 5                       | 5                       |                               |
| North West             | 13                      | 11866                 | 1646            | 9699                  | 87                    | 14                  | 10                      | 17                      |                               |
| Northern Cape          | 6                       | 5299                  | 829             | 4202                  | 25                    | 3                   | 2                       | 0                       |                               |
| Western Cape           | 43                      | 36750                 | 5975            | 30164                 | 481                   | 56                  | 31                      | 27                      |                               |
| Total                  | 259                     | 224774                | 38802           | 181166                | 2608                  | 350                 | 138                     | 159                     |                               |
| ry of reported COVID-1 | 9 admissions by         | hospital group        |                 |                       |                       |                     |                         |                         |                               |
| Hospital_Group         | Facilities<br>Reporting | Admissions<br>to Date | Died to<br>Date | Discharged<br>to date | Currently<br>Admitted | Currently<br>in ICU | Currently<br>Ventilated | Currently<br>Oxygenated | Admissions in<br>Previous Day |
| NHN                    | 69                      | 24193                 | 3602            | 19002                 | 359                   | 28                  | 19                      | 97                      |                               |
| Netcare                | 61                      | 62191                 | 12907           | 48174                 | 830                   | 131                 | 39                      | 3                       |                               |