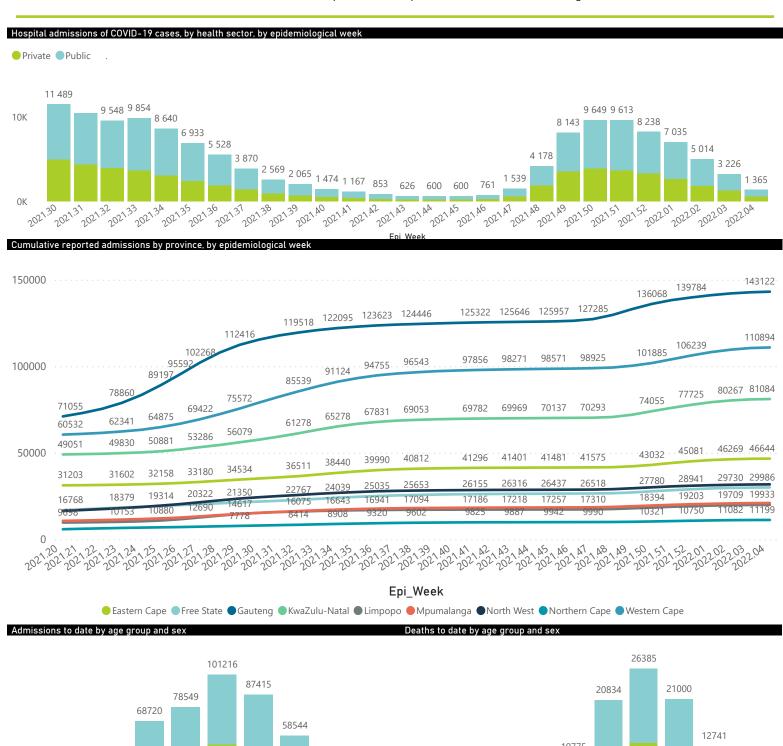

National

The number of reported admissions may change day-to-day as enrolled facilities back-capture historical data.

The Western Cape government has been unable to provide daily data on patients who are on oxygen or ventilated.

The data below refer to admitted patients who test positive for SARS-CoV-2 on PCR or antigen tests.

NATIONAL INSTITUTE FOR COMMUNICABLE DISEASES

National

The number of reported admissions may change day-to-day as enrolled facilities back-capture historical data.

The Western Cape government has been unable to provide daily data on patients who are on oxygen or ventilated.

The data below refer to admitted patients who test positive for SARS-CoV-2 on PCR or antigen tests.