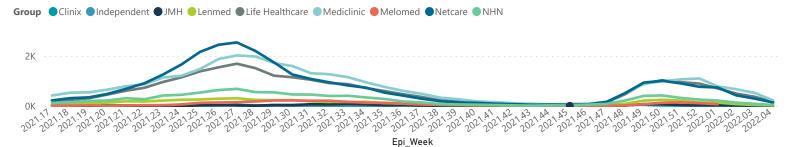

National

The number of reported admissions may change day-to-day as enrolled facilities back-capture historical data.

The Western Cape government has been unable to provide daily data on patients who are on oxygen or ventilated.

The data below refer to admitted patients who test positive for SARS-CoV-2 on PCR or antigen tests.

NATIONAL INSTITUTE FOR COMMUNICABLE DISEASES

National

The number of reported admissions may change day-to-day as enrolled facilities back-capture historical data.

The Western Cape government has been unable to provide daily data on patients who are on oxygen or ventilated.

The data below refer to admitted patients who test positive for SARS-CoV-2 on PCR or antigen tests.