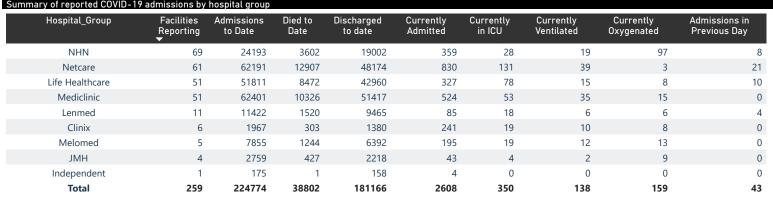

The data below refer to admitted patients who test positive for SARS-CoV-2 on PCR or antigen tests.

| Summary of reported COVID | -19 admissions by       | province, by se       | ctor            |                       |                       |                     |                         |                         |                               |
|---------------------------|-------------------------|-----------------------|-----------------|-----------------------|-----------------------|---------------------|-------------------------|-------------------------|-------------------------------|
| Sector                    | Facilities<br>Reporting | Admissions<br>to Date | Died to<br>Date | Discharged<br>to date | Currently<br>Admitted | Currently<br>in ICU | Currently<br>Ventilated | Currently<br>Oxygenated | Admissions in<br>Previous Day |
| Private                   | 259                     | 224774                | 38802           | 181166                | 2608                  | 350                 | 138                     | 159                     | 43                            |
| Public                    | 407                     | 271133                | 61248           | 193993                | 3258                  | 121                 | 83                      | 549                     | 109                           |
| Total                     | 666                     | 495907                | 100050          | 375159                | 5866                  | 471                 | 221                     | 708                     | 152                           |

Private

The number of reported admissions may change day-to-day as enrolled facilities back-capture historical data.

The data below refer to admitted patients who test positive for SARS-CoV-2 on PCR or antigen tests.

| Province               | Facilities<br>Reporting | Admissions<br>to Date | Died to<br>Date | Discharged<br>to date | Currently<br>Admitted | Currently<br>in ICU | Currently<br>Ventilated | Currently<br>Oxygenated | Admissions in<br>Previous Day |
|------------------------|-------------------------|-----------------------|-----------------|-----------------------|-----------------------|---------------------|-------------------------|-------------------------|-------------------------------|
| Eastern Cape           | 18                      | 14944                 | 3328            | 11379                 | 167                   | 20                  | 7                       | 2                       |                               |
| Free State             | 20                      | 13363                 | 2216            | 10853                 | 116                   | 11                  | 7                       | 5                       |                               |
| Gauteng                | 96                      | 80495                 | 14264           | 64658                 | 1071                  | 149                 | 56                      | 58                      |                               |
| KwaZulu-Natal          | 47                      | 42465                 | 7210            | 34338                 | 502                   | 83                  | 20                      | 44                      |                               |
| Limpopo                | 7                       | 8694                  | 1690            | 6795                  | 68                    | 2                   | 0                       | 1                       |                               |
| Mpumalanga             | 9                       | 10898                 | 1644            | 9078                  | 91                    | 12                  | 5                       | 5                       |                               |
| North West             | 13                      | 11866                 | 1646            | 9699                  | 87                    | 14                  | 10                      | 17                      |                               |
| Northern Cape          | 6                       | 5299                  | 829             | 4202                  | 25                    | 3                   | 2                       | 0                       |                               |
| Western Cape           | 43                      | 36750                 | 5975            | 30164                 | 481                   | 56                  | 31                      | 27                      |                               |
| Total                  | 259                     | 224774                | 38802           | 181166                | 2608                  | 350                 | 138                     | 159                     |                               |
| ry of reported COVID-1 | 9 admissions by         | hospital group        |                 |                       |                       |                     |                         |                         |                               |
| Hospital_Group         | Facilities<br>Reporting | Admissions<br>to Date | Died to<br>Date | Discharged<br>to date | Currently<br>Admitted | Currently<br>in ICU | Currently<br>Ventilated | Currently<br>Oxygenated | Admissions in<br>Previous Day |
| NHN                    | 69                      | 24193                 | 3602            | 19002                 | 359                   | 28                  | 19                      | 97                      |                               |
| Netcare                | 61                      | 62191                 | 12907           | 48174                 | 830                   | 131                 | 39                      | 3                       |                               |