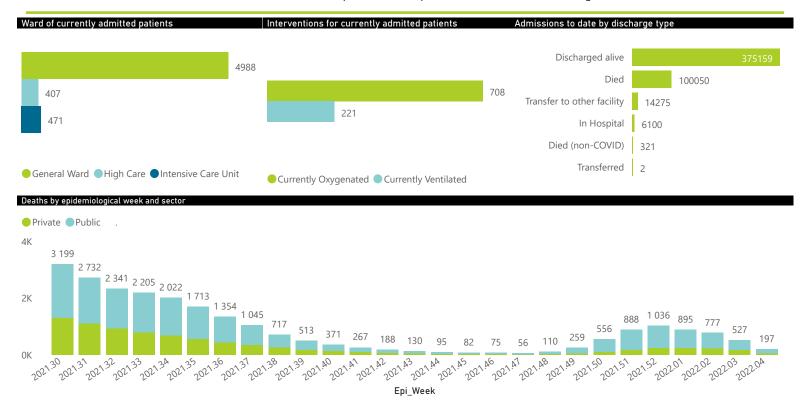

| Summary of reported COVID-1 | 9 admissions by         | province, by sect     | or              |                       |                       |                     |                         |                         |                               |
|-----------------------------|-------------------------|-----------------------|-----------------|-----------------------|-----------------------|---------------------|-------------------------|-------------------------|-------------------------------|
| Province                    | Facilities<br>Reporting | Admissions<br>to Date | Died to<br>Date | Discharged<br>to date | Currently<br>Admitted | Currently<br>in ICU | Currently<br>Ventilated | Currently<br>Oxygenated | Admissions in<br>Previous Day |
| Eastern Cape                | 104                     | 46666                 | 12963           | 31260                 | 504                   | 20                  | 36                      | 76                      | 13                            |
| Private                     | 18                      | 14944                 | 3328            | 11379                 | 167                   | 20                  | 7                       | 2                       | 5                             |
| Public                      | 86                      | 31722                 | 9635            | 19881                 | 337                   | 0                   | 29                      | 74                      | 8                             |
| Free State                  | 55                      | 29997                 | 5927            | 21628                 | 253                   | 12                  | 8                       | 44                      | 19                            |
| Private                     | 20                      | 13363                 | 2216            | 10853                 | 116                   | 11                  | 7                       | 5                       | 1                             |
| Public                      | 35                      | 16634                 | 3711            | 10775                 | 137                   | 1                   | 1                       | 39                      | 18                            |
| Gauteng                     | 136                     | 143286                | 29098           | 108892                | 2058                  | 181                 | 79                      | 222                     | 39                            |
| Private                     | 96                      | 80495                 | 14264           | 64658                 | 1071                  | 149                 | 56                      | 58                      | 21                            |
| Public                      | 40                      | 62791                 | 14834           | 44234                 | 987                   | 32                  | 23                      | 164                     | 18                            |
| KwaZulu-Natal               | 116                     | 81112                 | 16813           | 60027                 | 1112                  | 101                 | 33                      | 188                     | 37                            |
| Private                     | 47                      | 42465                 | 7210            | 34338                 | 502                   | 83                  | 20                      | 44                      | 9                             |
| Public                      | 69                      | 38647                 | 9603            | 25689                 | 610                   | 18                  | 13                      | 144                     | 28                            |
| Limpopo                     | 48                      | 19939                 | 5211            | 13972                 | 154                   | 3                   | 3                       | 29                      | 2                             |
| Private                     | 7                       | 8694                  | 1690            | 6795                  | 68                    | 2                   | 0                       | 1                       | 0                             |
| Public                      | 41                      | 11245                 | 3521            | 7177                  | 86                    | 1                   | 3                       | 28                      | 2                             |
| Mpumalanga                  | 40                      | 21000                 | 4713            | 15551                 | 194                   | 13                  | 10                      | 21                      | 1                             |
| Private                     | 9                       | 10898                 | 1644            | 9078                  | 91                    | 12                  | 5                       | 5                       | 1                             |
| Public                      | 31                      | 10102                 | 3069            | 6473                  | 103                   | 1                   | 5                       | 16                      | 0                             |
| North West                  | 30                      | 31769                 | 4695            | 24478                 | 239                   | 20                  | 16                      | 89                      | 10                            |
| Private                     | 13                      | 11866                 | 1646            | 9699                  | 87                    | 14                  | 10                      | 17                      | 3                             |
| Public                      | 17                      | 19903                 | 3049            | 14779                 | 152                   | 6                   | 6                       | 72                      | 7                             |
| Northern Cape               | 35                      | 11199                 | 2393            | 8185                  | 72                    | 4                   | 5                       | 12                      | 5                             |
| Private                     | 6                       | 5299                  | 829             | 4202                  | 25                    | 3                   | 2                       | 0                       | 0                             |
| Public                      | 29                      | 5900                  | 1564            | 3983                  | 47                    | 1                   | 3                       | 12                      | 5                             |
| Western Cape                | 102                     | 110939                | 18237           | 91166                 | 1280                  | 117                 | 31                      | 27                      | 26                            |
| Private                     | 43                      | 36750                 | 5975            | 30164                 | 481                   | 56                  | 31                      | 27                      | 3                             |
| Public                      | 59                      | 74189                 | 12262           | 61002                 | 799                   | 61                  |                         |                         | 23                            |
| Total                       | 666                     | 495907                | 100050          | 375159                | 5866                  | 471                 | 221                     | 708                     | 152                           |

The data below refer to admitted patients who test positive for SARS-CoV-2 on PCR or antigen tests.

| Summary of reported COVID | -19 admissions by       | province, by se       | ctor            |                       |                       |                     |                         |                         |                               |
|---------------------------|-------------------------|-----------------------|-----------------|-----------------------|-----------------------|---------------------|-------------------------|-------------------------|-------------------------------|
| Sector                    | Facilities<br>Reporting | Admissions<br>to Date | Died to<br>Date | Discharged<br>to date | Currently<br>Admitted | Currently<br>in ICU | Currently<br>Ventilated | Currently<br>Oxygenated | Admissions in<br>Previous Day |
| Private                   | 259                     | 224774                | 38802           | 181166                | 2608                  | 350                 | 138                     | 159                     | 43                            |
| Public                    | 407                     | 271133                | 61248           | 193993                | 3258                  | 121                 | 83                      | 549                     | 109                           |
| Total                     | 666                     | 495907                | 100050          | 375159                | 5866                  | 471                 | 221                     | 708                     | 152                           |