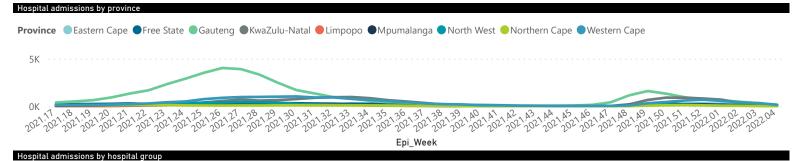

| Summary of reported COVID-1 | 9 admissions by         | province, by sect     | or              |                       |                       |                     |                         |                         |                               |
|-----------------------------|-------------------------|-----------------------|-----------------|-----------------------|-----------------------|---------------------|-------------------------|-------------------------|-------------------------------|
| Province                    | Facilities<br>Reporting | Admissions<br>to Date | Died to<br>Date | Discharged<br>to date | Currently<br>Admitted | Currently<br>in ICU | Currently<br>Ventilated | Currently<br>Oxygenated | Admissions in<br>Previous Day |
| Eastern Cape                | 104                     | 46666                 | 12963           | 31260                 | 504                   | 20                  | 36                      | 76                      | 13                            |
| Private                     | 18                      | 14944                 | 3328            | 11379                 | 167                   | 20                  | 7                       | 2                       | 5                             |
| Public                      | 86                      | 31722                 | 9635            | 19881                 | 337                   | 0                   | 29                      | 74                      | 8                             |
| Free State                  | 55                      | 29997                 | 5927            | 21628                 | 253                   | 12                  | 8                       | 44                      | 19                            |
| Private                     | 20                      | 13363                 | 2216            | 10853                 | 116                   | 11                  | 7                       | 5                       | 1                             |
| Public                      | 35                      | 16634                 | 3711            | 10775                 | 137                   | 1                   | 1                       | 39                      | 18                            |
| Gauteng                     | 136                     | 143286                | 29098           | 108892                | 2058                  | 181                 | 79                      | 222                     | 39                            |
| Private                     | 96                      | 80495                 | 14264           | 64658                 | 1071                  | 149                 | 56                      | 58                      | 21                            |
| Public                      | 40                      | 62791                 | 14834           | 44234                 | 987                   | 32                  | 23                      | 164                     | 18                            |
| KwaZulu-Natal               | 116                     | 81112                 | 16813           | 60027                 | 1112                  | 101                 | 33                      | 188                     | 37                            |
| Private                     | 47                      | 42465                 | 7210            | 34338                 | 502                   | 83                  | 20                      | 44                      | 9                             |
| Public                      | 69                      | 38647                 | 9603            | 25689                 | 610                   | 18                  | 13                      | 144                     | 28                            |
| Limpopo                     | 48                      | 19939                 | 5211            | 13972                 | 154                   | 3                   | 3                       | 29                      | 2                             |
| Private                     | 7                       | 8694                  | 1690            | 6795                  | 68                    | 2                   | 0                       | 1                       | 0                             |
| Public                      | 41                      | 11245                 | 3521            | 7177                  | 86                    | 1                   | 3                       | 28                      | 2                             |
| Mpumalanga                  | 40                      | 21000                 | 4713            | 15551                 | 194                   | 13                  | 10                      | 21                      | 1                             |
| Private                     | 9                       | 10898                 | 1644            | 9078                  | 91                    | 12                  | 5                       | 5                       | 1                             |
| Public                      | 31                      | 10102                 | 3069            | 6473                  | 103                   | 1                   | 5                       | 16                      | 0                             |
| North West                  | 30                      | 31769                 | 4695            | 24478                 | 239                   | 20                  | 16                      | 89                      | 10                            |
| Private                     | 13                      | 11866                 | 1646            | 9699                  | 87                    | 14                  | 10                      | 17                      | 3                             |
| Public                      | 17                      | 19903                 | 3049            | 14779                 | 152                   | 6                   | 6                       | 72                      | 7                             |
| Northern Cape               | 35                      | 11199                 | 2393            | 8185                  | 72                    | 4                   | 5                       | 12                      | 5                             |
| Private                     | 6                       | 5299                  | 829             | 4202                  | 25                    | 3                   | 2                       | 0                       | 0                             |
| Public                      | 29                      | 5900                  | 1564            | 3983                  | 47                    | 1                   | 3                       | 12                      | 5                             |
| Western Cape                | 102                     | 110939                | 18237           | 91166                 | 1280                  | 117                 | 31                      | 27                      | 26                            |
| Private                     | 43                      | 36750                 | 5975            | 30164                 | 481                   | 56                  | 31                      | 27                      | 3                             |
| Public                      | 59                      | 74189                 | 12262           | 61002                 | 799                   | 61                  |                         |                         | 23                            |
| Total                       | 666                     | 495907                | 100050          | 375159                | 5866                  | 471                 | 221                     | 708                     | 152                           |