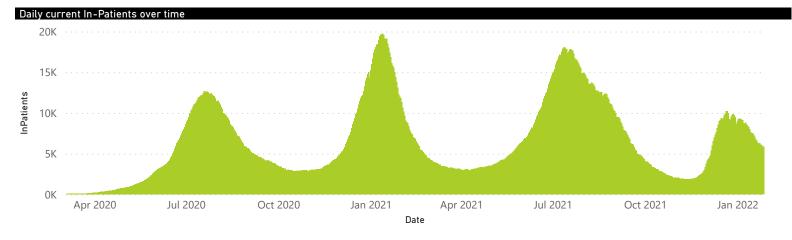

ygenated | Admissions in<br>Previous Day |
| Private                   | 259                     | 224774                | 38802           | 181166                | 2608                  | 350                 | 138                     | 159                     | 43                            |
| Public                    | 407                     | 271133                | 61248           | 193993                | 3258                  | 121                 | 83                      | 549                     | 109                           |
| Total                     | 666                     | 495907                | 100050          | 375159                | 5866                  | 471                 | 221                     | 708                     | 152                           |



Private



The number of reported admissions may change day-to-day as enrolled facilities back-capture historical data. The data below refer to admitted patients who test positive for SARS-CoV-2 on PCR or antigen tests.







Private



The number of reported admissions may change day-to-day as enrolled facilities back-capture historical data.

The data below refer to admitted patients who test positive for SARS-CoV-2 on PCR or antigen tests.



| Province               | Facilities<br>Reporting | Admissions<br>to Date | Died to<br>Date | Discharged<br>to date | Currently<br>Admitted | Currently<br>in ICU | Currently<br>Ventilated | Currently<br>Oxygenated | Admissions in<br>Previous Day |
|------------------------|-------------------------|-----------------------|-----------------|----