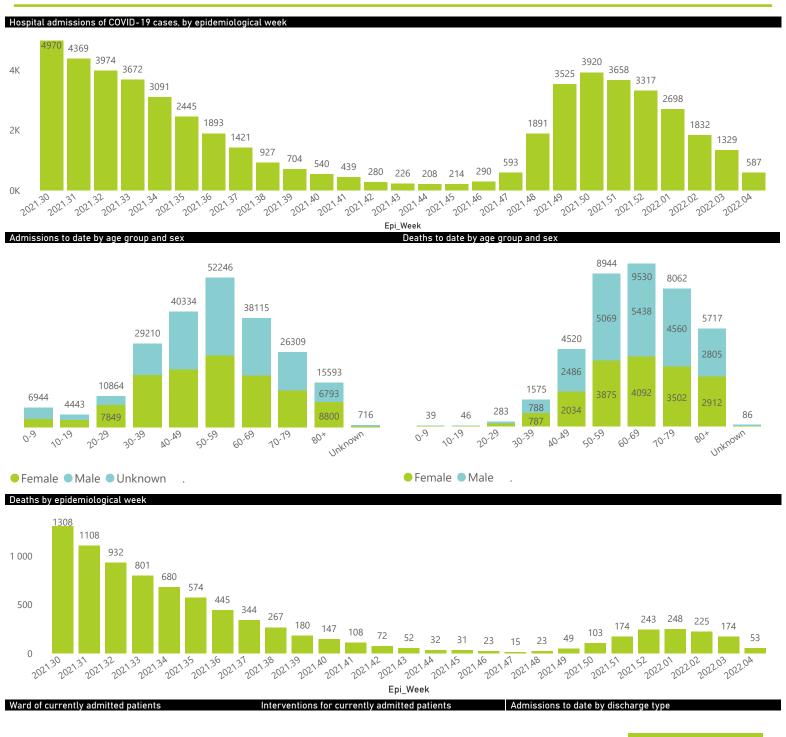

National

The number of reported admissions may change day-to-day as enrolled facilities back-capture historical data.

The Western Cape government has been unable to provide daily data on patients who are on oxygen or ventilated.

The data below refer to admitted patients who test positive for SARS-CoV-2 on PCR or antigen tests.

NATIONAL INSTITUTE FOR COMMUNICABLE DISEASES

National

The number of reported admissions may change day-to-day as enrolled facilities back-capture historical data.

The Western Cape government has been unable to provide daily data on patients who are on oxygen or ventilated.

The data below refer to admitted patients who test positive for SARS-CoV-2 on PCR or antigen tests.