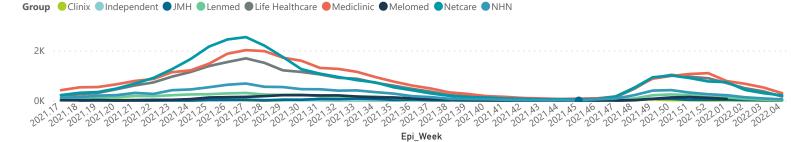

## NICD National COVID-19 Hospital Surveillance

Private

● General Ward ● High Care ● Intensive Care Unit

The number of reported admissions may change day-to-day as enrolled facilities back-capture historical data. The data below refer to admitted patients who test positive for SARS-CoV-2 on PCR or antigen tests.