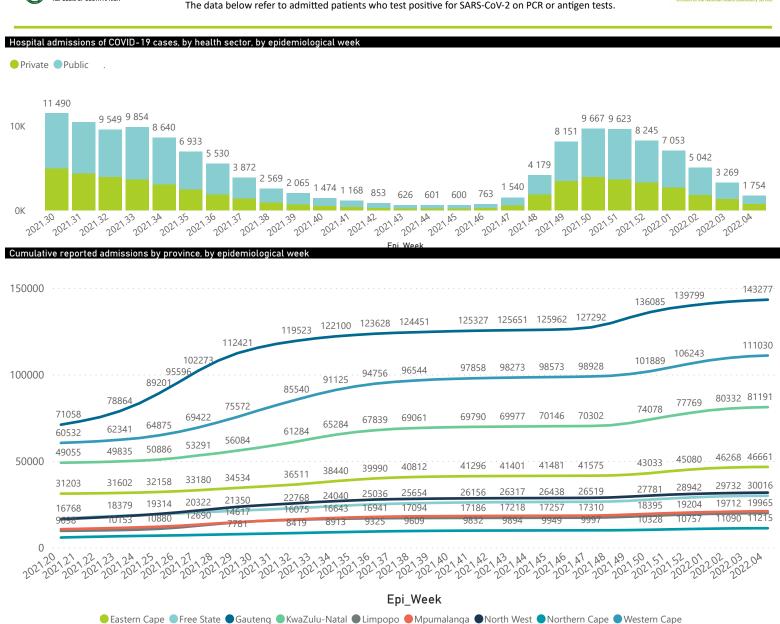

## NICD National COVID-19 Hospital Surveillance

National

The number of reported admissions may change day-to-day as enrolled facilities back-capture historical data.

The Western Cape government has been unable to provide daily data on patients who are on oxygen or ventilated.

The data below refer to admitted patients who test positive for SARS-CoV-2 on PCR or antigen tests.

| Summary of reported COVID-19 admissions by province, by sector |                         |                       |                 |                       |                       |                     |                         |                         |                               |  |
|----------------------------------------------------------------|-------------------------|-----------------------|-----------------|-----------------------|-----------------------|---------------------|-------------------------|-------------------------|-------------------------------|--|
| Province                                                       | Facilities<br>Reporting | Admissions<br>to Date | Died to<br>Date | Discharged<br>to date | Currently<br>Admitted | Currently<br>in ICU | Currently<br>Ventilated | Currently<br>Oxygenated | Admissions in<br>Previous Day |  |
| Eastern Cape                                                   | 104                     | 46683                 | 12973           | 31319                 | 452                   | 19                  | 36                      | 56                      | 9                             |  |
| Private                                                        | 18                      | 14953                 | 3328            | 11394                 | 161                   | 19                  | 8                       | 3                       | 4                             |  |
| Public                                                         | 86                      | 31730                 | 9645            | 19925                 | 291                   | 0                   | 28                      | 53                      | 5                             |  |
| Free State                                                     | 55                      | 30027                 | 5930            | 21648                 | 260                   | 12                  | 7                       | 47                      | 10                            |  |
| Private                                                        | 20                      | 13372                 | 2217            | 10860                 | 117                   | 10                  | 6                       | 5                       | 2                             |  |
| Public                                                         | 35                      | 16655                 | 3713            | 10788                 | 143                   | 2                   | 1                       | 42                      | 8                             |  |
| Gauteng                                                        | 136                     | 143441                | 29110           | 109068                | 2017                  | 175                 | 82                      | 222                     | 35                            |  |
| Private                                                        | 96                      | 80547                 | 14264           | 64706                 | 1073                  | 146                 | 54                      | 54                      | 10                            |  |
| Public                                                         | 40                      | 62894                 | 14846           | 44362                 | 944                   | 29                  | 28                      | 168                     | 25                            |  |
| KwaZulu-Natal                                                  | 116                     | 81219                 | 16841           | 60150                 | 1054                  | 97                  | 32                      | 181                     | 22                            |  |
| Private                                                        | 47                      | 42493                 | 7217            | 34383                 | 477                   | 83                  | 20                      | 41                      | 8                             |  |
| Public                                                         | 69                      | 38726                 | 9624            | 25767                 | 577                   | 14                  | 12                      | 140                     | 14                            |  |
| Limpopo                                                        | 48                      | 19971                 | 5214            | 13998                 | 155                   | 3                   | 3                       | 29                      | 9                             |  |
| Private                                                        | 7                       | 8708                  | 1692            | 6805                  | 70                    | 2                   | 0                       | 1                       | 2                             |  |
| Public                                                         | 41                      | 11263                 | 3522            | 7193                  | 85                    | 1                   | 3                       | 28                      | 7                             |  |
| Mpumalanga                                                     | 40                      | 21024                 | 4716            | 15587                 | 178                   | 11                  | 9                       | 17                      | 4                             |  |
| Private                                                        | 9                       | 10911                 | 1644            | 9095                  | 87                    | 10                  | 5                       | 4                       | 0                             |  |
| Public                                                         | 31                      | 10113                 | 3072            | 6492                  | 91                    | 1                   | 4                       | 13                      | 4                             |  |
| North West                                                     | 30                      | 31801                 | 4699            | 24497                 | 248                   | 18                  | 14                      | 86                      | 15                            |  |
| Private                                                        | 13                      | 11872                 | 1648            | 9705                  | 85                    | 13                  | 9                       | 17                      | 4                             |  |
| Public                                                         | 17                      | 19929                 | 3051            | 14792                 | 163                   | 5                   | 5                       | 69                      | 11                            |  |
| Northern Cape                                                  | 35                      | 11215                 | 2395            | 8196                  | 73                    | 4                   | 4                       | 13                      | 2                             |  |
| Private                                                        | 6                       | 5302                  | 831             | 4207                  | 21                    | 3                   | 2                       | 0                       | 0                             |  |
| Public                                                         | 29                      | 5913                  | 1564            | 3989                  | 52                    | 1                   | 2                       | 13                      | 2                             |  |
| Western Cape                                                   | 102                     | 111075                | 18247           | 91288                 | 1277                  | 114                 | 31                      | 24                      | 28                            |  |
| Private                                                        | 43                      | 36801                 | 5977            | 30213                 | 481                   | 56                  | 31                      | 24                      | 7                             |  |
| Public                                                         | 59                      | 74274                 | 12270           | 61075                 | 796                   | 58                  |                         |                         | 21                            |  |
| Total                                                          | 666                     | 496456                | 100125          | 375751                | 5714                  | 453                 | 218                     | 675                     | 134                           |  |