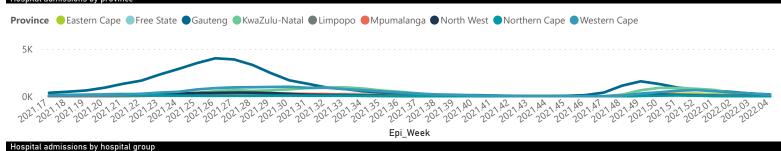

## NICD National COVID-19 Hospital Surveillance

National

The number of reported admissions may change day-to-day as enrolled facilities back-capture historical data.

The Western Cape government has been unable to provide daily data on patients who are on oxygen or ventilated.

The data below refer to admitted patients who test positive for SARS-CoV-2 on PCR or antigen tests.

NATIONAL INSTITUTE FOR COMMUNICABLE DISEASES