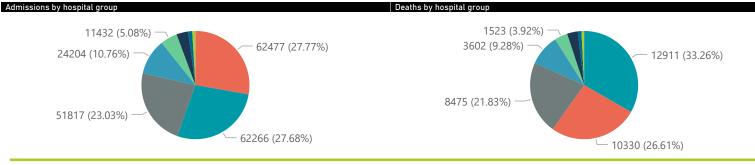

The data below refer to admitted patients who test positive for SARS-CoV-2 on PCR or antigen tests.

| Summary of reported COVID-19 admissions by province, by sector |                         |                       |                 |                       |                       |                     |                         |                         |                               |  |
|----------------------------------------------------------------|-------------------------|-----------------------|-----------------|-----------------------|-----------------------|---------------------|-------------------------|-------------------------|-------------------------------|--|
| Province                                                       | Facilities<br>Reporting | Admissions<br>to Date | Died to<br>Date | Discharged<br>to date | Currently<br>Admitted | Currently<br>in ICU | Currently<br>Ventilated | Currently<br>Oxygenated | Admissions in<br>Previous Day |  |
| Eastern Cape                                                   | 104                     | 46683                 | 12973           | 31319                 | 452                   | 19                  | 36                      | 56                      | 9                             |  |
| Private                                                        | 18                      | 14953                 | 3328            | 11394                 | 161                   | 19                  | 8                       | 3                       | 4                             |  |
| Public                                                         | 86                      | 31730                 | 9645            | 19925                 | 291                   | 0                   | 28                      | 53                      | 5                             |  |
| Free State                                                     | 55                      | 30027                 | 5930            | 21648                 | 260                   | 12                  | 7                       | 47                      | 10                            |  |
| Private                                                        | 20                      | 13372                 | 2217            | 10860                 | 117                   | 10                  | 6                       | 5                       | 2                             |  |
| Public                                                         | 35                      | 16655                 | 3713            | 10788                 | 143                   | 2                   | 1                       | 42                      | 8                             |  |
| Gauteng                                                        | 136                     | 143441                | 29110           | 109068                | 2017                  | 175                 | 82                      | 222                     | 35                            |  |
| Private                                                        | 96                      | 80547                 | 14264           | 64706                 | 1073                  | 146                 | 54                      | 54                      | 10                            |  |
| Public                                                         | 40                      | 62894                 | 14846           | 44362                 | 944                   | 29                  | 28                      | 168                     | 25                            |  |
| KwaZulu-Natal                                                  | 116                     | 81219                 | 16841           | 60150                 | 1054                  | 97                  | 32                      | 181                     | 22                            |  |
| Private                                                        | 47                      | 42493                 | 7217            | 34383                 | 477                   | 83                  | 20                      | 41                      | 8                             |  |
| Public                                                         | 69                      | 38726                 | 9624            | 25767                 | 577                   | 14                  | 12                      | 140                     | 14                            |  |
| Limpopo                                                        | 48                      | 19971                 | 5214            | 13998                 | 155                   | 3                   | 3                       | 29                      | 9                             |  |
| Private                                                        | 7                       | 8708                  | 1692            | 6805                  | 70                    | 2                   | 0                       | 1                       | 2                             |  |
| Public                                                         | 41                      | 11263                 | 3522            | 7193                  | 85                    | 1                   | 3                       | 28                      | 7                             |  |
| Mpumalanga                                                     | 40                      | 21024                 | 4716            | 15587                 | 178                   | 11                  | 9                       | 17                      | 4                             |  |
| Private                                                        | 9                       | 10911                 | 1644            | 9095                  | 87                    | 10                  | 5                       | 4                       | 0                             |  |
| Public                                                         | 31                      | 10113                 | 3072            | 6492                  | 91                    | 1                   | 4                       | 13                      | 4                             |  |
| North West                                                     | 30                      | 31801                 | 4699            | 24497                 | 248                   | 18                  | 14                      | 86                      | 15                            |  |
| Private                                                        | 13                      | 11872                 | 1648            | 9705                  | 85                    | 13                  | 9                       | 17                      | 4                             |  |
| Public                                                         | 17                      | 19929                 | 3051            | 14792                 | 163                   | 5                   | 5                       | 69                      | 11                            |  |
| Northern Cape                                                  | 35                      | 11215                 | 2395            | 8196                  | 73                    | 4                   | 4                       | 13                      | 2                             |  |
| Private                                                        | 6                       | 5302                  | 831             | 4207                  | 21                    | 3                   | 2                       | 0                       | 0                             |  |
| Public                                                         | 29                      | 5913                  | 1564            | 3989                  | 52                    | 1                   | 2                       | 13                      | 2                             |  |
| Western Cape                                                   | 102                     | 111075                | 18247           | 91288                 | 1277                  | 114                 | 31                      | 24                      | 28                            |  |
| Private                                                        | 43                      | 36801                 | 5977            | 30213                 | 481                   | 56                  | 31                      | 24                      | 7                             |  |
| Public                                                         | 59                      | 74274                 | 12270           | 61075                 | 796                   | 58                  |                         |                         | 21                            |  |
| Total                                                          | 666                     | 496456                | 100125          | 375751                | 5714                  | 453                 | 218                     | 675                     | 134                           |  |

| Summary of reported COVID-19 admissions by province |                         |                       |                 |                       |                       |                     |                         |                         |                               |  |
|-----------------------------------------------------|-------------------------|-----------------------|-----------------|-----------------------|-----------------------|---------------------|-------------------------|-------------------------|-------------------------------|--|
| Province                                            | Facilities<br>Reporting | Admissions<br>to Date | Died to<br>Date | Discharged<br>to date | Currently<br>Admitted | Currently<br>in ICU | Currently<br>Ventilated | Currently<br>Oxygenated | Admissions in<br>Previous Day |  |
| Eastern Cape                                        | 18                      | 14953                 | 3328            | 11394                 | 161                   | 19                  | 8                       | 3                       | 4                             |  |
| Free State                                          | 20                      | 13372                 | 2217            | 10860                 | 117                   | 10                  | 6                       | 5                       | 2                             |  |
| Gauteng                                             | 96                      | 80547                 | 14264           | 64706                 | 1073                  | 146                 | 54                      | 54                      | 10                            |  |
| KwaZulu-Natal                                       | 47                      | 42493                 | 7217            | 34383                 | 477                   | 83                  | 20                      | 41                      | 8                             |  |
| Limpopo                                             | 7                       | 8708                  | 1692            | 6805                  | 70                    | 2                   | 0                       | 1                       | 2                             |  |
| Mpumalanga                                          | 9                       | 10911                 | 1644            | 9095                  | 87                    | 10                  | 5                       | 4                       | 0                             |  |
| North West                                          | 13                      | 11872                 | 1648            | 9705                  | 85                    | 13                  | 9                       | 17                      | 4                             |  |
| Northern Cape                                       | 6                       | 5302                  | 831             | 4207                  | 21                    | 3                   | 2                       | 0                       | 0                             |  |
| Western Cape                                        | 43                      | 36801                 | 5977            | 30213                 | 481                   | 56                  | 31                      | 24                      | 7                             |  |
| Total                                               | 259                     | 224959                | 38818           | 181368                | 2572                  | 342                 | 135                     | 149                     | 37                            |  |