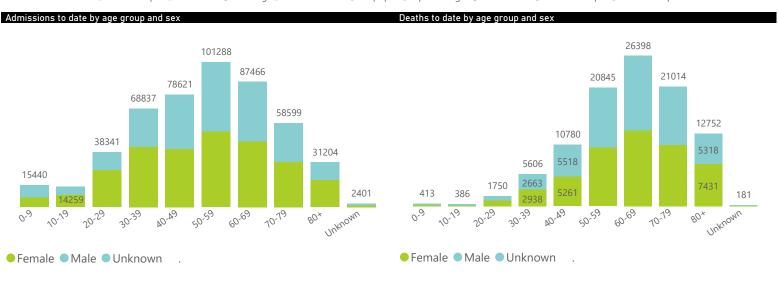

## NICD National COVID-19 Hospital Surveillance

National

The number of reported admissions may change day-to-day as enrolled facilities back-capture historical data.

The Western Cape government has been unable to provide daily data on patients who are on oxygen or ventilated.

The data below refer to admitted patients who test positive for SARS-CoV-2 on PCR or antigen tests.