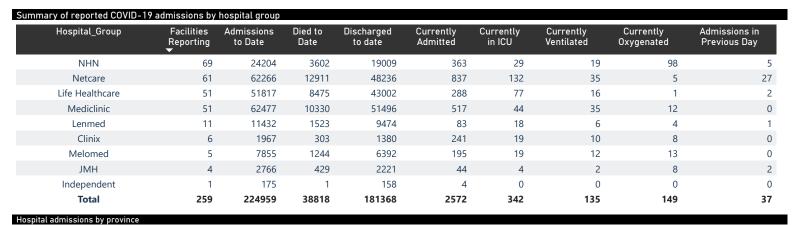

| Summary of reported COVID-19 admissions by province |                         |                       |                 |                       |                       |                     |                         |                         |                               |  |
|-----------------------------------------------------|-------------------------|-----------------------|-----------------|-----------------------|-----------------------|---------------------|-------------------------|-------------------------|-------------------------------|--|
| Province                                            | Facilities<br>Reporting | Admissions<br>to Date | Died to<br>Date | Discharged<br>to date | Currently<br>Admitted | Currently<br>in ICU | Currently<br>Ventilated | Currently<br>Oxygenated | Admissions in<br>Previous Day |  |
| Eastern Cape                                        | 18                      | 14953                 | 3328            | 11394                 | 161                   | 19                  | 8                       | 3                       | 4                             |  |
| Free State                                          | 20                      | 13372                 | 2217            | 10860                 | 117                   | 10                  | 6                       | 5                       | 2                             |  |
| Gauteng                                             | 96                      | 80547                 | 14264           | 64706                 | 1073                  | 146                 | 54                      | 54                      | 10                            |  |
| KwaZulu-Natal                                       | 47                      | 42493                 | 7217            | 34383                 | 477                   | 83                  | 20                      | 41                      | 8                             |  |
| Limpopo                                             | 7                       | 8708                  | 1692            | 6805                  | 70                    | 2                   | 0                       | 1                       | 2                             |  |
| Mpumalanga                                          | 9                       | 10911                 | 1644            | 9095                  | 87                    | 10                  | 5                       | 4                       | 0                             |  |
| North West                                          | 13                      | 11872                 | 1648            | 9705                  | 85                    | 13                  | 9                       | 17                      | 4                             |  |
| Northern Cape                                       | 6                       | 5302                  | 831             | 4207                  | 21                    | 3                   | 2                       | 0                       | 0                             |  |
| Western Cape                                        | 43                      | 36801                 | 5977            | 30213                 | 481                   | 56                  | 31                      | 24                      | 7                             |  |
| Total                                               | 259                     | 224959                | 38818           | 181368                | 2572                  | 342                 | 135                     | 149                     | 37                            |  |