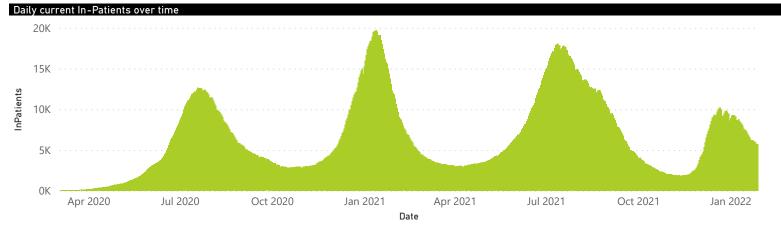

## NICD National COVID-19 Hospital Surveillance

National

The number of reported admissions may change day-to-day as enrolled facilities back-capture historical data.

The Western Cape government has been unable to provide daily data on patients who are on oxygen or ventilated.

The data below refer to admitted patients who test positive for SARS-CoV-2 on PCR or antigen tests.