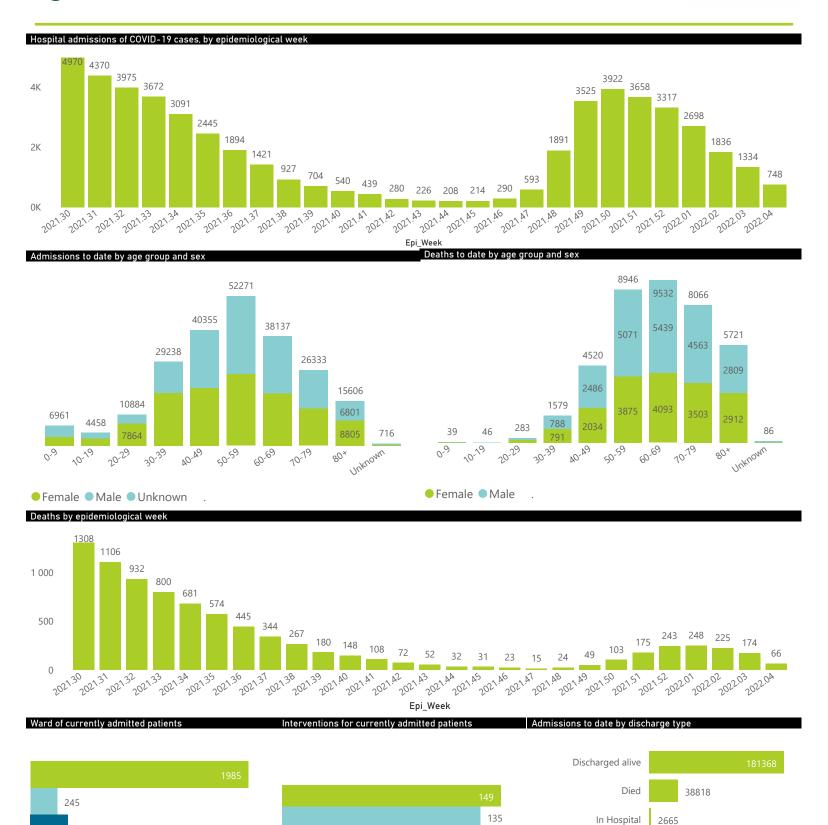

## NICD National COVID-19 Hospital Surveillance

National

The number of reported admissions may change day-to-day as enrolled facilities back-capture historical data.

The Western Cape government has been unable to provide daily data on patients who are on oxygen or ventilated.

The data below refer to admitted patients who test positive for SARS-CoV-2 on PCR or antigen tests.

NATIONAL INSTITUTE FOR COMMUNICABLE DISEASES

The data below refer to admitted patients who test positive for SARS-CoV-2 on PCR or antigen tests.