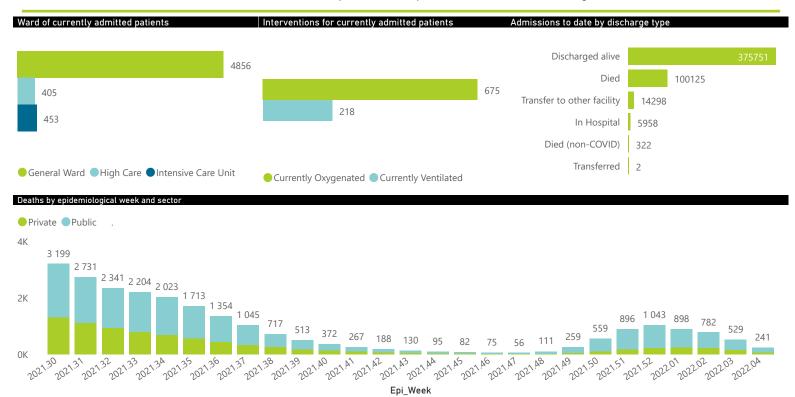

## NICD National COVID-19 Hospital Surveillance

National

The number of reported admissions may change day-to-day as enrolled facilities back-capture historical data.

The Western Cape government has been unable to provide daily data on patients who are on oxygen or ventilated.

The data below refer to admitted patients who test positive for SARS-CoV-2 on PCR or antigen tests.

NATIONAL INSTITUTE FOR COMMUNICABLE DISEASES