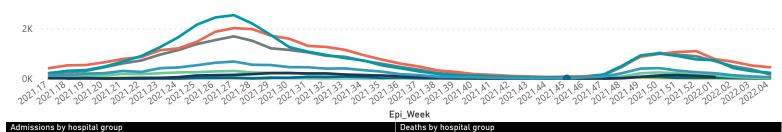

#### Summary of reported COVID-19 admissions by hospital group

| Hospital_Group  | Facilities<br>Reporting<br>▼ | Admissions<br>to Date | Died to<br>Date | Discharged<br>to date | Currently<br>Admitted | Currently<br>in ICU | Currently<br>Ventilated | Currently<br>Oxygenated | Admissions in<br>Previous Day |
|-----------------|------------------------------|-----------------------|-----------------|-----------------------|-----------------------|---------------------|-------------------------|-------------------------|-------------------------------|
| NHN             | 69                           | 24209                 | 3603            | 19012                 | 364                   | 28                  | 18                      | 98                      | 0                             |
| Netcare         | 61                           | 62287                 | 12915           | 48309                 | 784                   | 125                 | 37                      | 1                       | 6                             |
| Life Healthcare | 51                           | 51813                 | 8475            | 42999                 | 287                   | 77                  | 16                      | 1                       | 0                             |
| Mediclinic      | 51                           | 62643                 | 10341           | 51714                 | 454                   | 48                  | 33                      | 11                      | 0                             |
| Lenmed          | 11                           | 11431                 | 1523            | 9473                  | 83                    | 18                  | 6                       | 4                       | 0                             |
| Clinix          | 6                            | 1967                  | 303             | 1380                  | 241                   | 19                  | 10                      | 8                       | 0                             |
| Melomed         | 5                            | 7855                  | 1244            | 6392                  | 195                   | 19                  | 12                      | 13                      | 0                             |
| JMH             | 4                            | 2765                  | 429             | 2221                  | 44                    | 4                   | 2                       | 8                       | 0                             |
| Independent     | 1                            | 175                   | 1               | 158                   | 4                     | 0                   | 0                       | 0                       | 0                             |
| Total           | 259                          | 225145                | 38834           | 181658                | 2456                  | 338                 | 134                     | 144                     | 6                             |