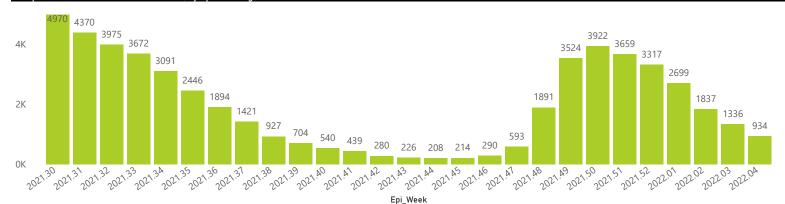

#### Hospital admissions of COVID-19 cases, by epidemiological week

Admissions to date by age group and sex

Female Male Unknown

Deaths by epidemiological week 1106 932 1 000 800 681 574 446 500 344 267 243 248 225 174 180 175 148 108 103 72 80 52 49 32 31 23 15 24 1 0 2021,45 2021,46 2021.47 2021.48 2021.32 2021.33 2021.34 2021.35 2021.36 2021.38 2021.39 2021,40 2021,42 2021.43 2021.44 2021.49 2021.50 2021.31 2021.41 2021.52 2022.02 2022.03 2022.04 2022.05 2021.31 2021.51 2022.01 Epi\_Week Ward of currently admitted patients Interventions for currently admitted patients Admissions to date by discharge type