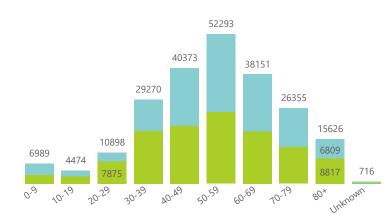

#### Hospital admissions of COVID-19 cases, by epidemiological week

Admissions to date by age group and sex

Female Male Unknown

Deaths by epidemiological week 1106 932 1 000 800 681 574 446 500 344 267 243 248 225 174 180 175 148 108 103 72 80 52 49 32 31 23 15 24 1 0 2021,45 2021,46 2021.47 2021.48 2021.32 2021.33 2021.34 2021.35 2021.36 2021.38 2021.39 2021,40 2021,42 2021.43 2021.44 2021.49 2021.50 2021.31 2021.41 2021.52 2022.02 2022.03 2022.04 2022.05 2021.31 2021.51 2022.01 Epi\_Week Ward of currently admitted patients Interventions for currently admitted patients Admissions to date by discharge type