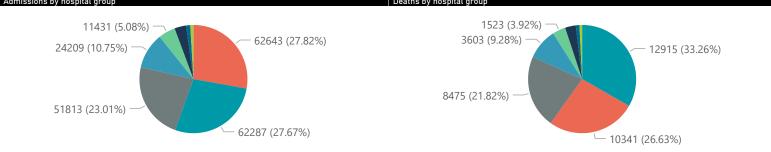

#### Summary of reported COVID-19 admissions by hospital group

| Hospital_Group  | Facilities<br>Reporting<br>▼ | Admissions<br>to Date | Died to<br>Date | Discharged<br>to date | Currently<br>Admitted | Currently<br>in ICU | Currently<br>Ventilated | Currently<br>Oxygenated | Admissions in<br>Previous Day |
|-----------------|------------------------------|-----------------------|-----------------|-----------------------|-----------------------|---------------------|-------------------------|-------------------------|-------------------------------|
| NHN             | 69                           | 24209                 | 3603            | 19012                 | 364                   | 28                  | 18                      | 98                      | 0                             |
| Netcare         | 61                           | 62287                 | 12915           | 48309                 | 784                   | 125                 | 37                      | 1                       | 6                             |
| Life Healthcare | 51                           | 51813                 | 8475            | 42999                 | 287                   | 77                  | 16                      | 1                       | 0                             |
| Mediclinic      | 51                           | 62643                 | 10341           | 51714                 | 454                   | 48                  | 33                      | 11                      | 0                             |
| Lenmed          | 11                           | 11431                 | 1523            | 9473                  | 83                    | 18                  | 6                       | 4                       | 0                             |
| Clinix          | 6                            | 1967                  | 303             | 1380                  | 241                   | 19                  | 10                      | 8                       | 0                             |
| Melomed         | 5                            | 7855                  | 1244            | 6392                  | 195                   | 19                  | 12                      | 13                      | 0                             |
| JMH             | 4                            | 2765                  | 429             | 2221                  | 44                    | 4                   | 2                       | 8                       | 0                             |
| Independent     | 1                            | 175                   | 1               | 158                   | 4                     | 0                   | 0                       | 0                       | 0                             |
| Total           | 259                          | 225145                | 38834           | 181658                | 2456                  | 338                 | 134                     | 144                     | 6                             |