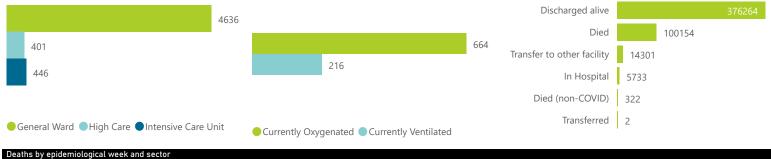

## NICD National COVID-19 Hospital Surveillance

The number of reported admissions may change day-to-day as enrolled facilities back-capture historical data. The Western Cape government has been unable to provide daily data on patients who are on oxygen or ventilated. The data below refer to admitted patients who test positive for SARS-CoV-2 on PCR or antigen tests.

### Summary of reported COVID-19 admissions by province, by sector

| Province      | Facilities<br>Reporting | Admissions<br>to Date | Died to<br>Date | Discharged<br>to date | Currently<br>Admitted | Currently<br>in ICU | Currently<br>Ventilated | Currently<br>Oxygenated | Admissions in<br>Previous Day |
|---------------|-------------------------|-----------------------|-----------------|-----------------------|-----------------------|---------------------|-------------------------|-------------------------|-------------------------------|
| Eastern Cape  | 104                     | 46687                 | 12973           | 31335                 | 440                   | 19                  | 37                      | 52                      | 0                             |
| Private       | 18                      | 14957                 | 3328            | 11410                 | 149                   | 19                  | 9                       | 1                       | 0                             |
| Public        | 86                      | 31730                 | 9645            | 19925                 | 291                   | 0                   | 28                      | 51                      | 0                             |
| Free State    | 55                      | 30053                 | 5932            | 21681                 | 250                   | 9                   | 6                       | 50                      | 4                             |
| Private       | 20                      | 13389                 | 2219            | 10885                 | 107                   | 7                   | 5                       | 5                       | 1                             |
| Public        | 35                      | 16664                 | 3713            | 10796                 | 143                   | 2                   | 1                       | 45                      | 3                             |
| Gauteng       | 136                     | 143479                | 29117           | 109117                | 1998                  | 177                 | 79                      | 223                     | 8                             |
| Private       | 96                      | 80575                 | 14269           | 64749                 | 1055                  | 148                 | 52                      | 53                      | 3                             |
| Public        | 40                      | 62904                 | 14848           | 44368                 | 943                   | 29                  | 27                      | 170                     | 5                             |
| KwaZulu-Natal | 116                     | 81220                 | 16839           | 60178                 | 1031                  | 92                  | 32                      | 181                     | 0                             |
| Private       | 47                      | 42502                 | 7219            | 34415                 | 454                   | 78                  | 20                      | 41                      | 0                             |
| Public        | 69                      | 38718                 | 9620            | 25763                 | 577                   | 14                  | 12                      | 140                     | 0                             |
| Limpopo       | 48                      | 19995                 | 5214            | 14025                 | 151                   | 3                   | 3                       | 28                      | 2                             |
| Private       | 7                       | 8732                  | 1692            | 6831                  | 68                    | 2                   | 0                       | 1                       | 2                             |
| Public        | 41                      | 11263                 | 3522            | 7194                  | 83                    | 1                   | 3                       | 27                      | 0                             |
| Mpumalanga    | 40                      | 21039                 | 4716            | 15606                 | 174                   | 13                  | 10                      | 17                      | 0                             |
| Private       | 9                       | 10926                 | 1644            | 9114                  | 83                    | 12                  | 6                       | 4                       | 0                             |
| Public        | 31                      | 10113                 | 3072            | 6492                  | 91                    | 1                   | 4                       | 13                      | 0                             |
| North West    | 30                      | 31819                 | 4700            | 24521                 | 241                   | 19                  | 14                      | 78                      | 3                             |
| Private       | 13                      | 11881                 | 1648            | 9713                  | 86                    | 14                  | 9                       | 17                      | 0                             |
| Public        | 17                      | 19938                 | 3052            | 14808                 | 155                   | 5                   | 5                       | 61                      | 3                             |
| Northern Cape | 35                      | 11219                 | 2395            | 8202                  | 70                    | 4                   | 4                       | 13                      | 0                             |
| Private       | 6                       | 5306                  | 831             | 4213                  | 19                    | 3                   | 2                       | 0                       | 0                             |
| Public        | 29                      | 5913                  | 1564            | 3989                  | 51                    | 1                   | 2                       | 13                      | 0                             |
| Western Cape  | 102                     | 111265                | 18268           | 91599                 | 1128                  | 110                 | 31                      | 22                      | 6                             |
| Private       | 43                      | 36877                 | 5984            | 30328                 | 435                   | 55                  | 31                      | 22                      | 0                             |
| Public        | 59                      | 74388                 | 12284           | 61271                 | 693                   | 55                  |                         |                         | 6                             |
| Total         | 666                     | 496776                | 100154          | 376264                | 5483                  | 446                 | 216                     | 664                     | 23                            |

#### Hospital admissions of COVID-19 cases, by epidemiological week

Admissions to date by age group and sex

Female Male Unknown

Deaths by epidemiological week 1106 932 1 000 800 681 574 446 500 344 267 243 248 225 174 180 175 148 108 103 72 80 52 49 32 31 23 15 24 1 0 2021,45 2021,46 2021.47 2021.48 2021.32 2021.33 2021.34 2021.35 2021.36 2021.38 2021.39 2021,40 2021,42 2021.43 2021.44 2021.49 2021.50 2021.31 2021.41 2021.52 2022.02 2022.03 2022.04 2022.05 2021.31 2021.51 2022.01 Epi\_Week Ward of currently admitted patients Interventions for currently admitted patients Admissions to date by discharge type