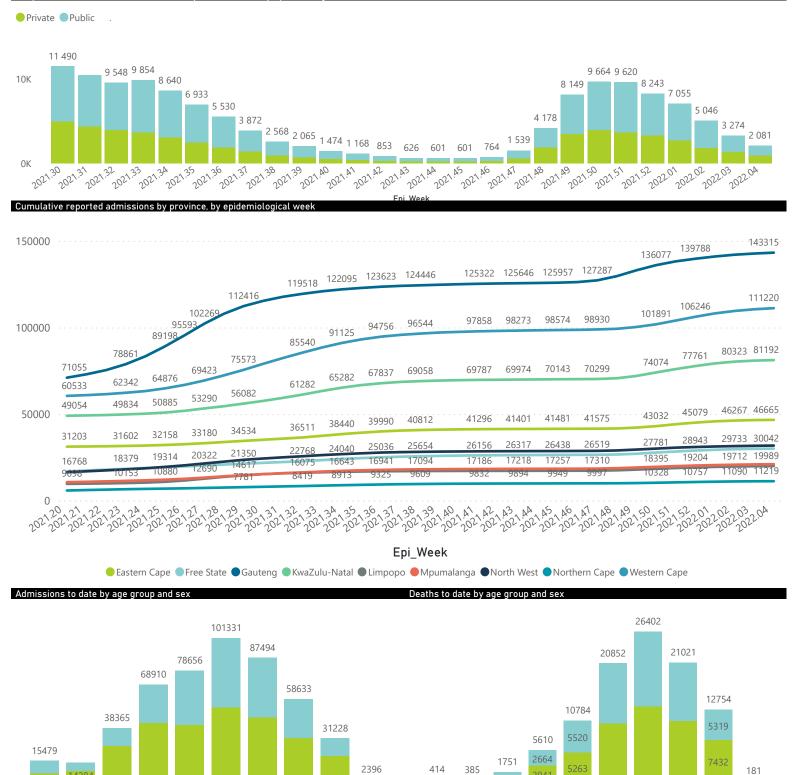

## NICD National COVID-19 Hospital Surveillance

The number of reported admissions may change day-to-day as enrolled facilities back-capture historical data. The Western Cape government has been unable to provide daily data on patients who are on oxygen or ventilated. The data below refer to admitted patients who test positive for SARS-CoV-2 on PCR or antigen tests.

#### Hospital admissions of COVID-19 cases, by health sector, by epidemiological week

●Female ●Male ●Unknown

20-29

30-39

10-19

0.9

40-49

50-59