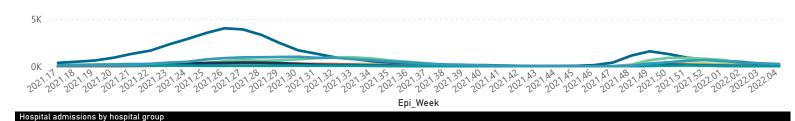

#### Summary of reported COVID-19 admissions by hospital group

| Hospital_Group  | Facilities<br>Reporting<br>▼ | Admissions<br>to Date | Died to<br>Date | Discharged<br>to date | Currently<br>Admitted | Currently<br>in ICU | Currently<br>Ventilated | Currently<br>Oxygenated | Admissions in<br>Previous Day |
|-----------------|------------------------------|-----------------------|-----------------|-----------------------|-----------------------|---------------------|-------------------------|-------------------------|-------------------------------|
| NHN             | 69                           | 24209                 | 3603            | 19012                 | 364                   | 28                  | 18                      | 98                      | 0                             |
| Netcare         | 61                           | 62287                 | 12915           | 48309                 | 784                   | 125                 | 37                      | 1                       | 6                             |
| Life Healthcare | 51                           | 51813                 | 8475            | 42999                 | 287                   | 77                  | 16                      | 1                       | 0                             |
| Mediclinic      | 51                           | 62643                 | 10341           | 51714                 | 454                   | 48                  | 33                      | 11                      | 0                             |
| Lenmed          | 11                           | 11431                 | 1523            | 9473                  | 83                    | 18                  | 6                       | 4                       | 0                             |
| Clinix          | 6                            | 1967                  | 303             | 1380                  | 241                   | 19                  | 10                      | 8                       | 0                             |
| Melomed         | 5                            | 7855                  | 1244            | 6392                  | 195                   | 19                  | 12                      | 13                      | 0                             |
| JMH             | 4                            | 2765                  | 429             | 2221                  | 44                    | 4                   | 2                       | 8                       | 0                             |
| Independent     | 1                            | 175                   | 1               | 158                   | 4                     | 0                   | 0                       | 0                       | 0                             |
| Total           | 259                          | 225145                | 38834           | 181658                | 2456                  | 338                 | 134                     | 144                     | 6                             |