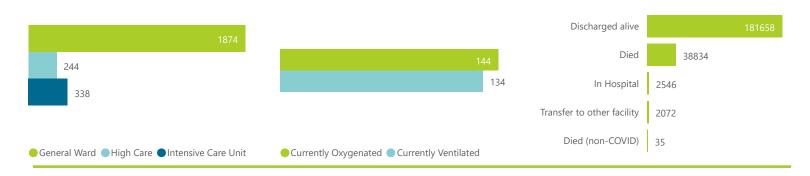

#### Hospital admissions of COVID-19 cases, by epidemiological week

Admissions to date by age group and sex

Female Male Unknown

Deaths by epidemiological week 1106 932 1 000 800 681 574 446 500 344 267 243 248 225 174 180 175 148 108 103 72 80 52 49 32 31 23 15 24 1 0 2021,45 2021,46 2021.47 2021.48 2021.32 2021.33 2021.34 2021.35 2021.36 2021.38 2021.39 2021,40 2021,42 2021.43 2021.44 2021.49 2021.50 2021.31 2021.41 2021.52 2022.02 2022.03 2022.04 2022.05 2021.31 2021.51 2022.01 Epi\_Week Ward of currently admitted patients Interventions for currently admitted patients Admissions to date by discharge type

NATIONAL INSTITUTE FOR COMMUNICABLE DISEASES

| Immary of reported COVID-19 admissions by province |                         |                       |                 |                       |                       |                     |                         |                         |                               |
|----------------------------------------------------|-------------------------|-----------------------|-----------------|-----------------------|-----------------------|---------------------|-------------------------|-------------------------|-------------------------------|
| Province                                           | Facilities<br>Reporting | Admissions<br>to Date | Died to<br>Date | Discharged<br>to date | Currently<br>Admitted | Currently<br>in ICU | Currently<br>Ventilated | Currently<br>Oxygenated | Admissions in<br>Previous Day |
| Eastern Cape                                       | 18                      | 14957                 | 3328            | 11410                 | 149                   | 19                  | 9                       | 1                       | 0                             |
| Free State                                         | 20                      | 13389                 | 2219            | 10885                 | 107                   | 7                   | 5                       | 5                       | 1                             |
| Gauteng                                            | 96                      | 80575                 | 14269           | 64749                 | 1055                  | 148                 | 52                      | 53                      | 3                             |
| KwaZulu-Natal                                      | 47                      | 42502                 | 7219            | 34415                 | 454                   | 78                  | 20                      | 41                      | 0                             |
| Limpopo                                            | 7                       | 8732                  | 1692            | 6831                  | 68                    | 2                   | 0                       | 1                       | 2                             |
| Mpumalanga                                         | 9                       | 10926                 | 1644            | 9114                  | 83                    | 12                  | 6                       | 4                       | 0                             |
| North West                                         | 13                      | 11881                 | 1648            | 9713                  | 86                    | 14                  | 9                       | 17                      | 0                             |
| Northern Cape                                      | 6                       | 5306                  | 831             | 4213                  | 19                    | 3                   | 2                       | 0                       | 0                             |
| Western Cape                                       | 43                      | 36877                 | 5984            | 30328                 | 435                   | 55                  | 31                      | 22                      | 0                             |
| Total                                              | 259                     | 225145                | 38834           | 181658                | 2456                  | 338                 | 134                     | 144                     | 6                             |