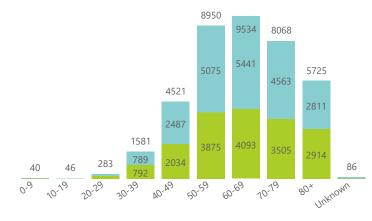

dmissions may change day-to-day as enrolled facilities back-capture historical data. The Western Cape government has been unable to provide daily data on patients who are on oxygen or ventilated. The data below refer to admitted patients who test positive for SARS-CoV-2 on PCR or antigen tests.

NATIONAL INSTITUTE FOR COMMUNICABLE DISEASES

Jan 2022

National







### NICD National COVID-19 Hospital Surveillance

Private



The number of reported admissions may change day-to-day as enrolled facilities back-capture historical data. The data below refer to admitted patients who test positive for SARS-CoV-2 on PCR or antigen tests.

NATIONAL INSTITUTE FOR COMMUNICABLE DISEASES

#### Hospital admissions of COVID-19 cases, by epidemiological week



Admissions to date by age group and sex





Female Male Unknown

Deaths by epidemiological week 1106 932 1 000 800 681 574 446 500 344 267 243 248 225 174 180 175 148 108 103 72 80 52 49 32 31 23 15 24 1 0 2021,45 2021,46 2021.47 2021.48 2021.32 2021.33 2021.34 2021.35 2021.36 2021.38 2021.39 2021,40 2021,42 2021.43 2021.44 2021.49 2021.50 2021.31 2021.41 2021.52 2022.02 2022.03 2022.04 2022.05 2021.31 2021.51 2022.01 Epi\_Week Ward of currently admitted patients Interventions for currently admitted patients Admissions to date by discharge type



Female Male

Deaths to date by age group and sex

#### 30 January 2022

# NICD National COVID-19 Hospital Surveillance

Private



The number of reported admissions may change day-to-day as enrolled facilities back-capture historical data. The data below refer to admitted patients who te