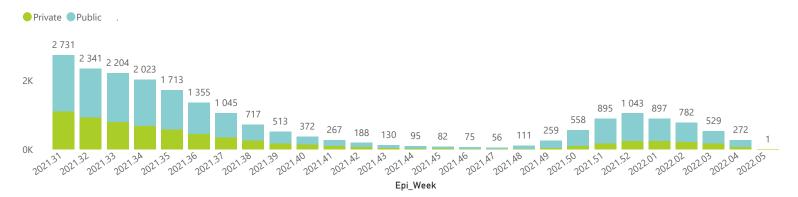

#### Hospital admissions of COVID-19 cases, by epidemiological week

Admissions to date by age group and sex

Female Male Unknown

Deaths by epidemiological week 1106 932 1 000 800 681 574 446 500 344 267 243 248 225 174 180 175 148 108 103 72 80 52 49 32 31 23 15 24 1 0 2021,45 2021,46 2021.47 2021.48 2021.32 2021.33 2021.34 2021.35 2021.36 2021.38 2021.39 2021,40 2021,42 2021.43 2021.44 2021.49 2021.50 2021.31 2021.41 2021.52 2022.02 2022.03 2022.04 2022.05 2021.31 2021.51 2022.01 Epi\_Week Ward of currently admitted patients Interventions for currently admitted patients Admissions to date by discharge type