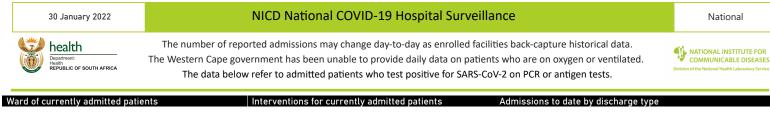

### Summary of reported COVID-19 admissions by province, by sector

| Province      | Facilities<br>Reporting | Admissions<br>to Date | Died to<br>Date | Discharged<br>to date | Currently<br>Admitted | Currently<br>in ICU | Currently<br>Ventilated | Currently<br>Oxygenated | Admissions in<br>Previous Day |
|---------------|-------------------------|-----------------------|-----------------|-----------------------|-----------------------|---------------------|-------------------------|-------------------------|-------------------------------|
| Eastern Cape  | 104                     | 46687                 | 12973           | 31335                 | 440                   | 19                  | 37                      | 52                      | 0                             |
| Private       | 18                      | 14957                 | 3328            | 11410                 | 149                   | 19                  | 9                       | 1                       | 0                             |
| Public        | 86                      | 31730                 | 9645            | 19925                 | 291                   | 0                   | 28                      | 51                      | 0                             |
| Free State    | 55                      | 30053                 | 5932            | 21681                 | 250                   | 9                   | 6                       | 50                      | 4                             |
| Private       | 20                      | 13389                 | 2219            | 10885                 | 107                   | 7                   | 5                       | 5                       | 1                             |
| Public        | 35                      | 16664                 | 3713            | 10796                 | 143                   | 2                   | 1                       | 45                      | 3                             |
| Gauteng       | 136                     | 143479                | 29117           | 109117                | 1998                  | 177                 | 79                      | 223                     | 8                             |
| Private       | 96                      | 80575                 | 14269           | 64749                 | 1055                  | 148                 | 52                      | 53                      | 3                             |
| Public        | 40                      | 62904                 | 14848           | 44368                 | 943                   | 29                  | 27                      | 170                     | 5                             |
| KwaZulu-Natal | 116                     | 81220                 | 16839           | 60178                 | 1031                  | 92                  | 32                      | 181                     | 0                             |
| Private       | 47                      | 42502                 | 7219            | 34415                 | 454                   | 78                  | 20                      | 41                      | 0                             |
| Public        | 69                      | 38718                 | 9620            | 25763                 | 577                   | 14                  | 12                      | 140                     | 0                             |
| Limpopo       | 48                      | 19995                 | 5214            | 14025                 | 151                   | 3                   | 3                       | 28                      | 2                             |
| Private       | 7                       | 8732                  | 1692            | 6831                  | 68                    | 2                   | 0                       | 1                       | 2                             |
| Public        | 41                      | 11263                 | 3522            | 7194                  | 83                    | 1                   | 3                       | 27                      | 0                             |
| Mpumalanga    | 40                      | 21039                 | 4716            | 15606                 | 174                   | 13                  | 10                      | 17                      | 0                             |
| Private       | 9                       | 10926                 | 1644            | 9114                  | 83                    | 12                  | 6                       | 4                       | 0                             |
| Public        | 31                      | 10113                 | 3072            | 6492                  | 91                    | 1                   | 4                       | 13                      | 0                             |
| North West    | 30                      | 31819                 | 4700            | 24521                 | 241                   | 19                  | 14                      | 78                      | 3                             |
| Private       | 13                      | 11881                 | 1648            | 9713                  | 86                    | 14                  | 9                       | 17                      | 0                             |
| Public        | 17                      | 19938                 | 3052            | 14808                 | 155                   | 5                   | 5                       | 61                      | 3                             |
| Northern Cape | 35                      | 11219                 | 2395            | 8202                  | 70                    | 4                   | 4                       | 13                      | 0                             |
| Private       | 6                       | 5306                  | 831             | 4213                  | 19                    | 3                   | 2                       | 0                       | 0                             |
| Public        | 29                      | 5913                  | 1564            | 3989                  | 51                    | 1                   | 2                       | 13                      | 0                             |
| Western Cape  | 102                     | 111265                | 18268           | 91599                 | 1128                  | 110                 | 31                      | 22                      | 6                             |
| Private       | 43                      | 36877                 | 5984            | 30328                 | 435                   | 55                  | 31                      | 22                      | 0                             |
| Public        | 59                      | 74388                 | 12284           | 61271                 | 693                   | 55                  |                         |                         | 6                             |
| Total         | 666                     | 496776                | 100154          | 376264                | 5483                  | 446                 | 216                     | 664                     | 23                            |

Hospital admissions by province

Province 🛛 Eastern Cape 🔵 Free State 🖉 Gauteng 🔍 KwaZulu-Natal 🔍 Limpopo 🕘 Mpumalanga 🔍 North West 🌑 Northern Cape 🔍 Western Cape