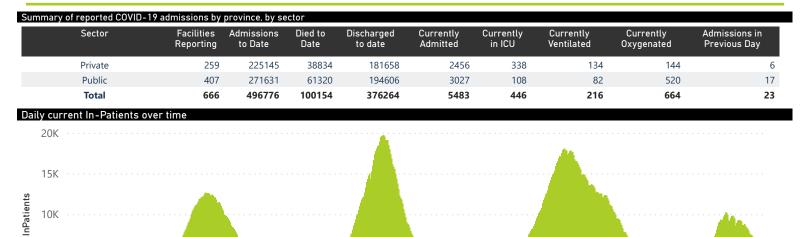

### Summary of reported COVID-19 admissions by province, by sector

| Province      | Facilities<br>Reporting | Admissions<br>to Date | Died to<br>Date | Discharged<br>to date | Currently<br>Admitted | Currently<br>in ICU | Currently<br>Ventilated | Currently<br>Oxygenated | Admissions in<br>Previous Day |
|---------------|-------------------------|-----------------------|-----------------|-----------------------|-----------------------|---------------------|-------------------------|-------------------------|-------------------------------|
| Eastern Cape  | 104                     | 46687                 | 12973           | 31335                 | 440                   | 19                  | 37                      | 52                      | 0                             |
| Private       | 18                      | 14957                 | 3328            | 11410                 | 149                   | 19                  | 9                       | 1                       | 0                             |
| Public        | 86                      | 31730                 | 9645            | 19925                 | 291                   | 0                   | 28                      | 51                      | 0                             |
| Free State    | 55                      | 30053                 | 5932            | 21681                 | 250                   | 9                   | 6                       | 50                      | 4                             |
| Private       | 20                      | 13389                 | 2219            | 10885                 | 107                   | 7                   | 5                       | 5                       | 1                             |
| Public        | 35                      | 16664                 | 3713            | 10796                 | 143                   | 2                   | 1                       | 45                      | 3                             |
| Gauteng       | 136                     | 143479                | 29117           | 109117                | 1998                  | 177                 | 79                      | 223                     | 8                             |
| Private       | 96                      | 80575                 | 14269           | 64749                 | 1055                  | 148                 | 52                      | 53                      | 3                             |
| Public        | 40                      | 62904                 | 14848           | 44368                 | 943                   | 29                  | 27                      | 170                     | 5                             |
| KwaZulu-Natal | 116                     | 81220                 | 16839           | 60178                 | 1031                  | 92                  | 32                      | 181                     | 0                             |
| Private       | 47                      | 42502                 | 7219            | 34415                 | 454                   | 78                  | 20                      | 41                      | 0                             |
| Public        | 69                      | 38718                 | 9620            | 25763                 | 577                   | 14                  | 12                      | 140                     | 0                             |
| Limpopo       | 48                      | 19995                 | 5214            | 14025                 | 151                   | 3                   | 3                       | 28                      | 2                             |
| Private       | 7                       | 8732                  | 1692            | 6831                  | 68                    | 2                   | 0                       | 1                       | 2                             |
| Public        | 41                      | 11263                 | 3522            | 7194                  | 83                    | 1                   | 3                       | 27                      | 0                             |
| Mpumalanga    | 40                      | 21039                 | 4716            | 15606                 | 174                   | 13                  | 10                      | 17                      | 0                             |
| Private       | 9                       | 10926                 | 1644            | 9114                  | 83                    | 12                  | 6                       | 4                       | 0                             |
| Public        | 31                      | 10113                 | 3072            | 6492                  | 91                    | 1                   | 4                       | 13                      | 0                             |
| North West    | 30                      | 31819                 | 4700            | 24521                 | 241                   | 19                  | 14                      | 78                      | 3                             |
| Private       | 13                      | 11881                 | 1648            | 9713                  | 86                    | 14                  | 9                       | 17                      | 0                             |
| Public        | 17                      | 19938                 | 3052            | 14808                 | 155                   | 5                   | 5                       | 61                      | 3                             |
| Northern Cape | 35                      | 11219                 | 2395            | 8202                  | 70                    | 4                   | 4                       | 13                      | 0                             |
| Private       | 6                       | 5306                  | 831             | 4213                  | 19                    | 3                   | 2                       | 0                       | 0                             |
| Public        | 29                      | 5913                  | 1564            | 3989                  | 51                    | 1                   | 2                       | 13                      | 0                             |
| Western Cape  | 102                     | 111265                | 18268           | 91599                 | 1128                  | 110                 | 31                      | 22                      | 6                             |
| Private       | 43                      | 36877                 | 5984            | 30328                 | 435                   | 55                  | 31                      | 22                      | 0                             |
| Public        | 59                      | 74388                 | 12284           | 61271                 | 693                   | 55                  |                         |                         | 6                             |
| Total         | 666                     | 496776                | 100154          | 376264                | 5483                  | 446                 | 216                     | 664                     | 23                            |