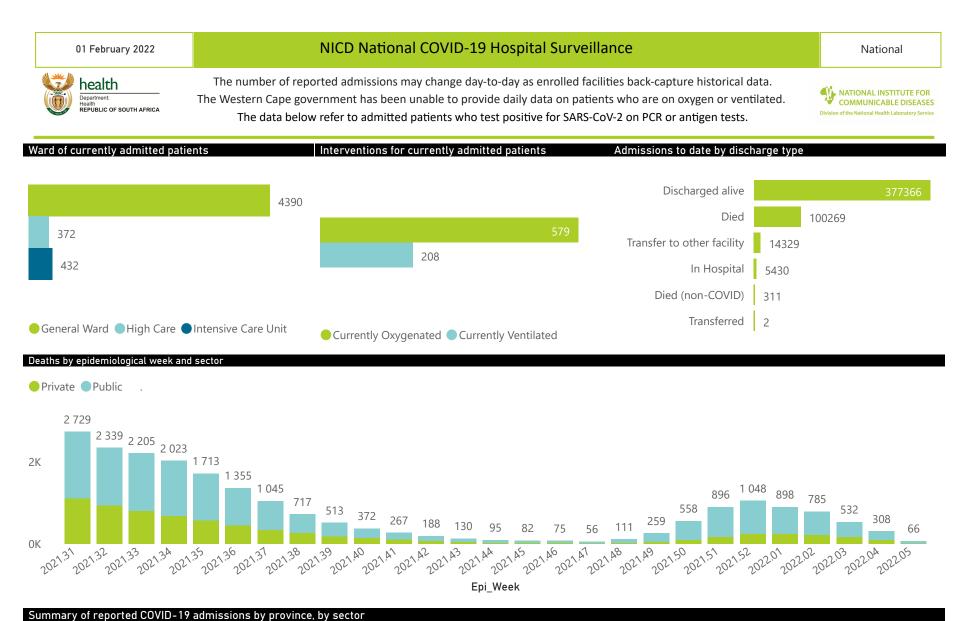

## NICD National COVID-19 Hospital Surveillance

National

The number of reported admissions may change day-to-day as enrolled facilities back-capture historical data. The Western Cape government has been unable to provide daily data on patients who are on oxygen or ventilated. The data below refer to admitted patients who test positive for SARS-CoV-2 on PCR or antigen tests.

# NICD National COVID-19 Hospital Surveillance

National

The number of reported admissions may change day-to-day as enrolled facilities back-capture historical data. The Western Cape government has been unable to provide daily data on patients who are on oxygen or ventilated. The data below refer to admitted patients who test positive for SARS-CoV-2 on PCR or antigen tests.

NATIONAL INSTITUTE FOR COMMUNICABLE DISEASES Division of the National Health Laboratory Service

| Summary of reported COVID-19 admissions by province, by sector |                         |                       |                 |                       |                       |                     |                         |                         |                               |  |
|----------------------------------------------------------------|-------------------------|-----------------------|-----------------|-----------------------|-----------------------|---------------------|-------------------------|-------------------------|-------------------------------|--|
| Sector                                                         | Facilities<br>Reporting | Admissions<br>to Date | Died to<br>Date | Discharged<br>to date | Currently<br>Admitted | Currently<br>in ICU | Currently<br>Ventilated | Currently<br>Oxygenated | Admissions in<br>Previous Day |  |
| Private                                                        | 259                     | 225517                | 38865           | 182033                | 2421                  | 328                 | 129                     | 152                     | 43                            |  |
| Public                                                         | 407                     | 272190                | 61404           | 195333                | 2773                  | 104                 | 79                      | 427                     | 60                            |  |
| Total                                                          | 666                     | 497707                | 100269          | 377366                | 5194                  | 432                 | 208                     | 579                     | 103                           |  |