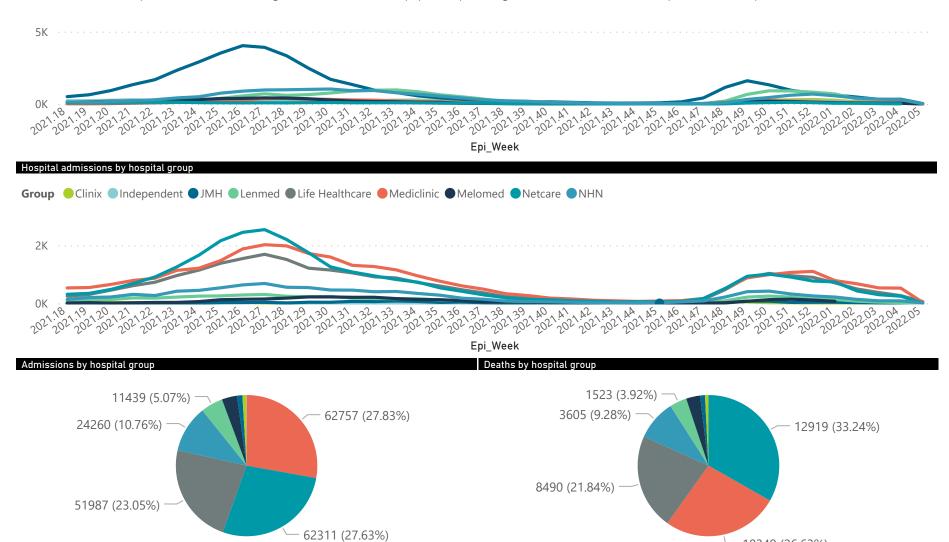

# Summary of reported COVID-19 admissions by hospital group

| Reporting | to Date                             | Died to<br>Date                                                      | Discharged<br>to date                                                   | Currently<br>Admitted                                                                                  | Currently<br>in ICU                                                                                                       | Currently<br>Ventilated                                                                                                                 | Currently<br>Oxygenated                                                                                                                            | Admissions in<br>Previous Day                                                                                                                                |
|-----------|-------------------------------------|----------------------------------------------------------------------|-------------------------------------------------------------------------|--------------------------------------------------------------------------------------------------------|---------------------------------------------------------------------------------------------------------------------------|-----------------------------------------------------------------------------------------------------------------------------------------|----------------------------------------------------------------------------------------------------------------------------------------------------|--------------------------------------------------------------------------------------------------------------------------------------------------------------|
| 69        | 24260                               | 3605                                                                 | 19063                                                                   | 361                                                                                                    | 29                                                                                                                        | 17                                                                                                                                      | 94                                                                                                                                                 | 9                                                                                                                                                            |
| 61        | 62311                               | 12919                                                                | 48334                                                                   | 779                                                                                                    | 119                                                                                                                       | 36                                                                                                                                      | 1                                                                                                                                                  | 5                                                                                                                                                            |
| 51        | 51987                               | 8490                                                                 | 43166                                                                   | 278                                                                                                    | 70                                                                                                                        | 16                                                                                                                                      | 14                                                                                                                                                 | 28                                                                                                                                                           |
| 51        | 62757                               | 10349                                                                | 51835                                                                   | 440                                                                                                    | 51                                                                                                                        | 33                                                                                                                                      | 10                                                                                                                                                 | 0                                                                                                                                                            |
| 11        | 11439                               | 1523                                                                 | 9481                                                                    | 83                                                                                                     | 19                                                                                                                        | 4                                                                                                                                       | 4                                                                                                                                                  | 0                                                                                                                                                            |
| 6         | 1966                                | 303                                                                  | 1380                                                                    | 240                                                                                                    | 18                                                                                                                        | 9                                                                                                                                       | 8                                                                                                                                                  | 0                                                                                                                                                            |
| 5         | 7855                                | 1244                                                                 | 6392                                                                    | 195                                                                                                    | 19                                                                                                                        | 12                                                                                                                                      | 13                                                                                                                                                 | 0                                                                                                                                                            |
| 4         | 2767                                | 431                                                                  | 2224                                                                    | 41                                                                                                     | 3                                                                                                                         | 2                                                                                                                                       | 8                                                                                                                                                  | 1                                                                                                                                                            |
| 259       | 225517                              | 38865                                                                | 182033                                                                  | 2421                                                                                                   | 328                                                                                                                       | 129                                                                                                                                     | 152                                                                                                                                                | 43                                                                                                                                                           |
|           | 61<br>51<br>51<br>11<br>6<br>5<br>4 | 61 62311   51 51987   51 62757   11 11439   6 1966   5 7855   4 2767 | 61623111291951519878490516275710349111143915236196630357855124442767431 | 616231112919483345151987849043166516275710349518351111439152394816196630313805785512446392427674312224 | 6162311129194833477951519878490431662785162757103495183544011114391523948183619663031380240578551244639219542767431222441 | 616231112919483347791195151987849043166278705162757103495183544051111143915239481831961966303138024018578551244639219519427674312224413 | 61623111291948334779119365151987849043166278701651627571034951835440513311114391523948183194619663031380240189578551244639219519124276743122244132 | 616231112919483347791193615151987849043166278701614516275710349518354405133101111439152394818319446196630313802401898578551244639219519121342767431222441328 |