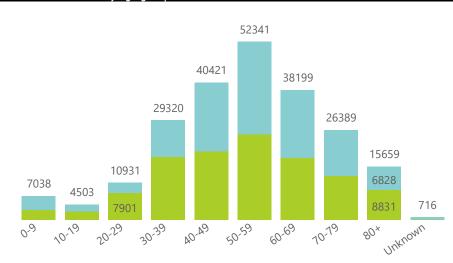

### Hospital admissions of COVID-19 cases, by health sector, by epidemiological week

15522

0.9

10-19

20-29

30-39

40-49

2405

Unknown

80×

410

0.9

391

10-19

60-69

10-79

50-59

● Female ● Male ● Unknown

20-29

1760

2670

30-39

5273

50-59

60-69

10-79

40-49

744(

80×

Unknown

182