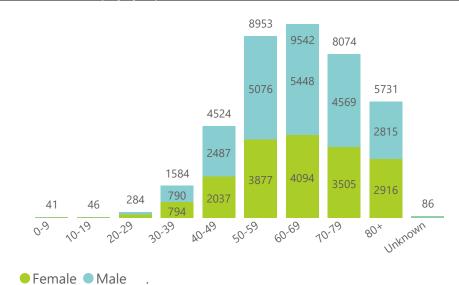

Hospital admissions of COVID-19 cases, by epidemiological week

Female Male Unknown

01 February 2022