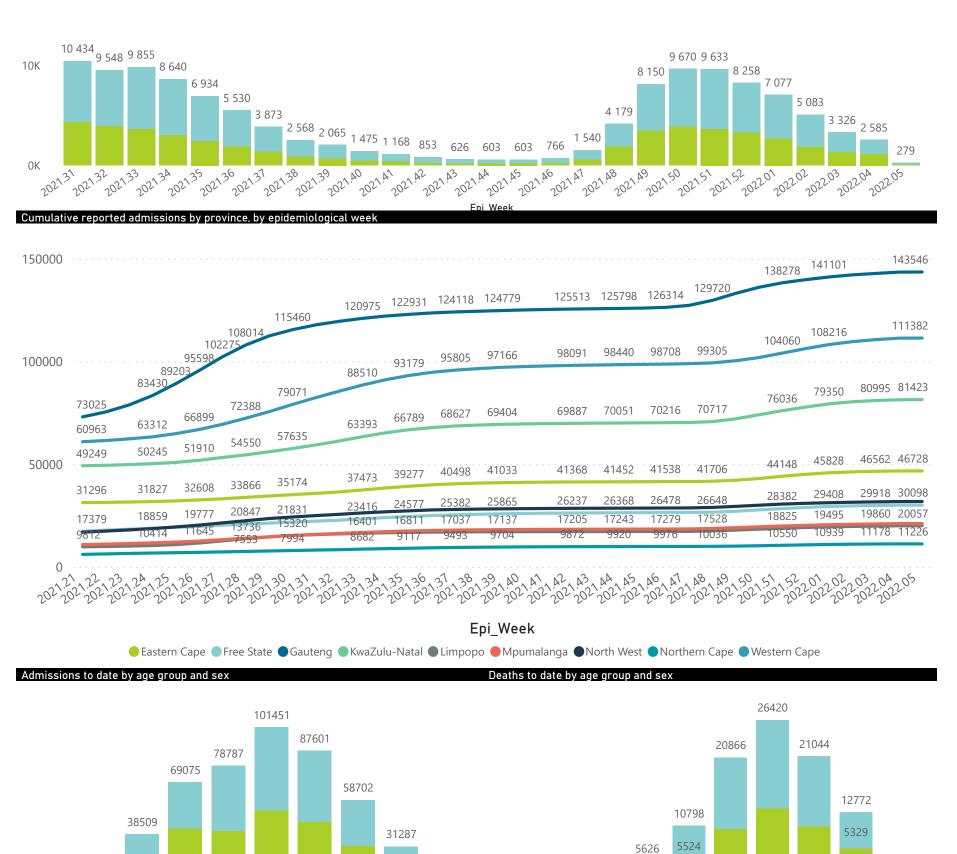

## NICD National COVID-19 Hospital Surveillance

National

The number of reported admissions may change day-to-day as enrolled facilities back-capture historical data. The Western Cape government has been unable to provide daily data on patients who are on oxygen or ventilated. The data below refer to admitted patients who test positive for SARS-CoV-2 on PCR or antigen tests.

# NICD National COVID-19 Hospital Surveillance

National

The number of reported admissions may change day-to-day as enrolled facilities back-capture historical data. The Western Cape government has been unable to provide daily data on patients who are on oxygen or ventilated. The data below refer to admitted patients who test positive for SARS-CoV-2 on PCR or antigen tests.