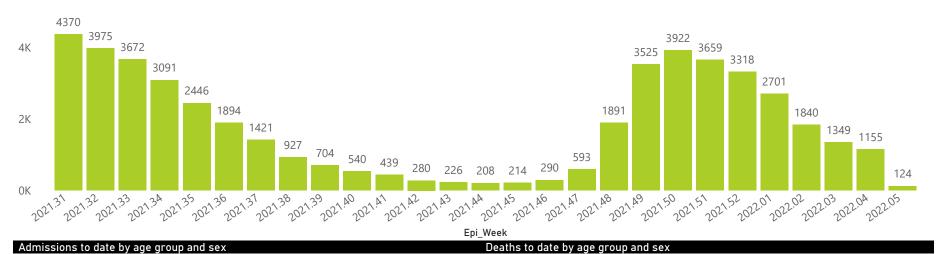

## NICD National COVID-19 Hospital Surveillance

National

The number of reported admissions may change day-to-day as enrolled facilities back-capture historical data. The Western Cape government has been unable to provide daily data on patients who are on oxygen or ventilated. The data below refer to admitted patients who test positive for SARS-CoV-2 on PCR or antigen tests.

# NICD National COVID-19 Hospital Surveillance

National

The number of reported admissions may change day-to-day as enrolled facilities back-capture historical data. The Western Cape government has been unable to provide daily data on patients who are on oxygen or ventilated. The data below refer to admitted patients who test positive for SARS-CoV-2 on PCR or antigen tests.