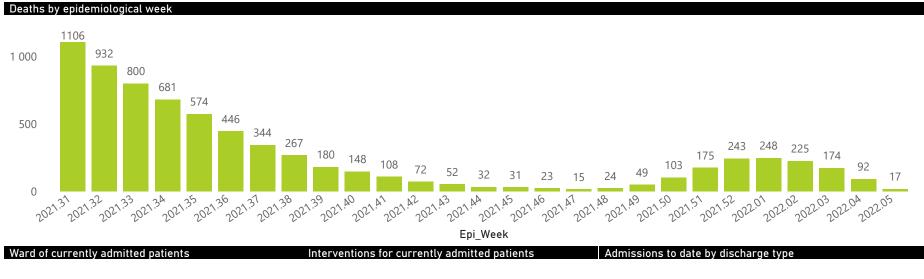

# NICD National COVID-19 Hospital Surveillance

National

The number of reported admissions may change day-to-day as enrolled facilities back-capture historical data. The Western Cape government has been unable to provide daily data on patients who are on oxygen or ventilated. The data below refer to admitted patients who test positive for SARS-CoV-2 on PCR or antigen tests.

## NICD National COVID-19 Hospital Surveillance

National

The number of reported admissions may change day-to-day as enrolled facilities back-capture historical data. The Western Cape government has been unable to provide daily data on patients who are on oxygen or ventilated. The data below refer to admitted patients who test positive for SARS-CoV-2 on PCR or antigen tests.