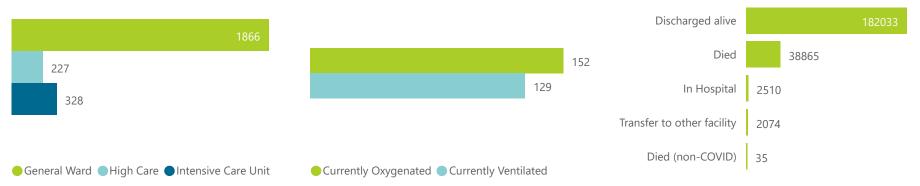

NATIONAL INSTITUTE FOR COMMUNICABLE DISEASES Division of the National Health Laboratory Service

| Summary of reported COVID-19 admissions by province, by sector |                         |                       |                 |                       |                       |                     |                         |                         |                               |  |
|----------------------------------------------------------------|-------------------------|-----------------------|-----------------|-----------------------|-----------------------|---------------------|-------------------------|-------------------------|-------------------------------|--|
| Sector                                                         | Facilities<br>Reporting | Admissions<br>to Date | Died to<br>Date | Discharged<br>to date | Currently<br>Admitted | Currently<br>in ICU | Currently<br>Ventilated | Currently<br>Oxygenated | Admissions in<br>Previous Day |  |
| Private                                                        | 259                     | 225517                | 38865           | 182033                | 2421                  | 328                 | 129                     | 152                     | 43                            |  |
| Public                                                         | 407                     | 272190                | 61404           | 195333                | 2773                  | 104                 | 79                      | 427                     | 60                            |  |
| Total                                                          | 666                     | 497707                | 100269          | 377366                | 5194                  | 432                 | 208                     | 579                     | 103                           |  |

NATIONAL INSTITUTE FOR COMMUNICABLE DISEASES

| Summary of reported COVID-19 admissions by province |                         |                       |                 |                       |                       |                     |                         |                         |                               |  |
|-----------------------------------------------------|-------------------------|-----------------------|-----------------|-----------------------|-----------------------|---------------------|-------------------------|-------------------------|-------------------------------|--|
| Province                                            | Facilities<br>Reporting | Admissions<br>to Date | Died to<br>Date | Discharged<br>to date | Currently<br>Admitted | Currently<br>in ICU | Currently<br>Ventilated | Currently<br>Oxygenated | Admissions in<br>Previous Day |  |
| Eastern Cape                                        | 18                      | 14991                 | 3334            | 11442                 | 145                   | 18                  | 9                       | 3                       | 7                             |  |
| Free State                                          | 20                      | 13415                 | 2220            | 10907                 | 110                   | 7                   | 5                       | 6                       | 2                             |  |
| Gauteng                                             | 96                      | 80699                 | 14277           | 64864                 | 1055                  | 139                 | 47                      | 60                      | 12                            |  |
| KwaZulu-Natal                                       | 47                      | 42553                 | 7222            | 34463                 | 453                   | 77                  | 20                      | 40                      | 16                            |  |
| Limpopo                                             | 7                       | 8749                  | 1693            | 6855                  | 60                    | 2                   | 0                       | 0                       | 1                             |  |
| Mpumalanga                                          | 9                       | 10961                 | 1647            | 9146                  | 83                    | 12                  | 6                       | 5                       | 1                             |  |
| North West                                          | 13                      | 11903                 | 1650            | 9738                  | 81                    | 13                  | 9                       | 16                      | 2                             |  |
| Northern Cape                                       | 6                       | 5311                  | 831             | 4218                  | 19                    | 3                   | 2                       | 0                       | 0                             |  |
| Total                                               | 259                     | 225517                | 38865           | 182033                | 2421                  | 328                 | 129                     | 152                     | 43 ~                          |  |
| <                                                   |                         |                       |                 |                       |                       |                     |                         |                         | >                             |  |

# Summary of reported COVID-19 admissions by hospital group

| Reporting | to Date                             | Died to<br>Date                                                      | Discharged<br>to date                                                   | Currently<br>Admitted                                                                                  | Currently<br>in ICU                                                                                                       | Currently<br>Ventilated                                                                                                                 | Currently<br>Oxygenated                                                                                                                            | Admissions in<br>Previous Day                                                                                                                                |
|-----------|-------------------------------------|----------------------------------------------------------------------|-------------------------------------------------------------------------|--------------------------------------------------------------------------------------------------------|---------------------------------------------------------------------------------------------------------------------------|-----------------------------------------------------------------------------------------------------------------------------------------|----------------------------------------------------------------------------------------------------------------------------------------------------|--------------------------------------------------------------------------------------------------------------------------------------------------------------|
| 69        | 24260                               | 3605                                                                 | 19063                                                                   | 361                                                                                                    | 29                                                                                                                        | 17                                                                                                                                      | 94                                                                                                                                                 | 9                                                                                                                                                            |
| 61        | 62311                               | 12919                                                                | 48334                                                                   | 779                                                                                                    | 119                                                                                                                       | 36                                                                                                                                      | 1                                                                                                                                                  | 5                                                                                                                                                            |
| 51        | 51987                               | 8490                                                                 | 43166                                                                   | 278                                                                                                    | 70                                                                                                                        | 16                                                                                                                                      | 14                                                                                                                                                 | 28                                                                                                                                                           |
| 51        | 62757                               | 10349                                                                | 51835                                                                   | 440                                                                                                    | 51                                                                                                                        | 33                                                                                                                                      | 10                                                                                                                                                 | 0                                                                                                                                                            |
| 11        | 11439                               | 1523                                                                 | 9481                                                                    | 83                                                                                                     | 19                                                                                                                        | 4                                                                                                                                       | 4                                                                                                                                                  | 0                                                                                                                                                            |
| 6         | 1966                                | 303                                                                  | 1380                                                                    | 240                                                                                                    | 18                                                                                                                        | 9                                                                                                                                       | 8                                                                                                                                                  | 0                                                                                                                                                            |
| 5         | 7855                                | 1244                                                                 | 6392                                                                    | 195                                                                                                    | 19                                                                                                                        | 12                                                                                                                                      | 13                                                                                                                                                 | 0                                                                                                                                                            |
| 4         | 2767                                | 431                                                                  | 2224                                                                    | 41                                                                                                     | 3                                                                                                                         | 2                                                                                                                                       | 8                                                                                                                                                  | 1                                                                                                                                                            |
| 259       | 225517                              | 38865                                                                | 182033                                                                  | 2421                                                                                                   | 328                                                                                                                       | 129                                                                                                                                     | 152                                                                                                                                                | 43                                                                                                                                                           |
|           | 61<br>51<br>51<br>11<br>6<br>5<br>4 | 61 62311   51 51987   51 62757   11 11439   6 1966   5 7855   4 2767 | 61623111291951519878490516275710349111143915236196630357855124442767431 | 616231112919483345151987849043166516275710349518351111439152394816196630313805785512446392427674312224 | 6162311129194833477951519878490431662785162757103495183544011114391523948183619663031380240578551244639219542767431222441 | 616231112919483347791195151987849043166278705162757103495183544051111143915239481831961966303138024018578551244639219519427674312224413 | 61623111291948334779119365151987849043166278701651627571034951835440513311114391523948183194619663031380240189578551244639219519124276743122244132 | 616231112919483347791193615151987849043166278701614516275710349518354405133101111439152394818319446196630313802401898578551244639219519121342767431222441328 |