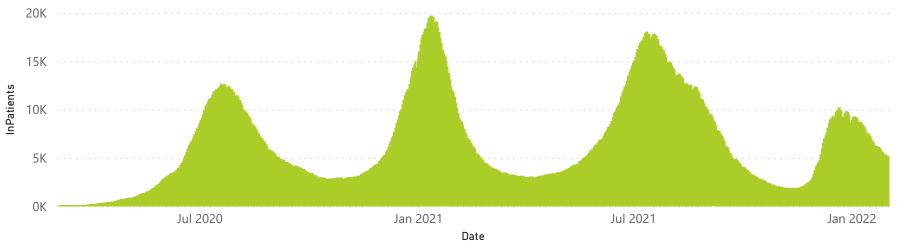

## NICD National COVID-19 Hospital Surveillance

National

The number of reported admissions may change day-to-day as enrolled facilities back-capture historical data. The Western Cape government has been unable to provide daily data on patients who are on oxygen or ventilated. The data below refer to admitted patients who test positive for SARS-CoV-2 on PCR or antigen tests.

# NICD National COVID-19 Hospital Surveillance

National

The number of reported admissions may change day-to-day as enrolled facilities back-capture historical data. The Western Cape government has been unable to provide daily data on patients who are on oxygen or ventilated. The data below refer to admitted patients who test positive for SARS-CoV-2 on PCR or antigen tests.