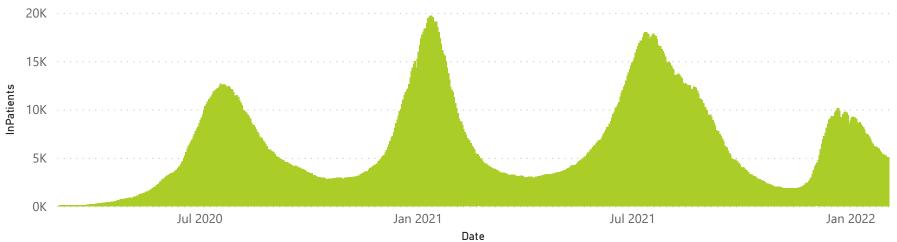

#### Hospital admissions of COVID-19 cases, by health sector, by epidemiological week

20-29

1766

413

0.9

392

10-19

10814