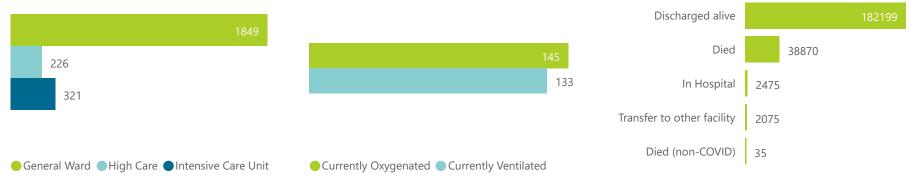

NATIONAL INSTITUTE FOR COMMUNICABLE DISEASES Division of the National Health Laboratory Service

| Summary of reported COVID-19 admissions by province, by sector |                         |                       |                 |                       |                       |                     |                         |                         |                               |  |
|----------------------------------------------------------------|-------------------------|-----------------------|-----------------|-----------------------|-----------------------|---------------------|-------------------------|-------------------------|-------------------------------|--|
| Sector                                                         | Facilities<br>Reporting | Admissions<br>to Date | Died to<br>Date | Discharged<br>to date | Currently<br>Admitted | Currently<br>in ICU | Currently<br>Ventilated | Currently<br>Oxygenated | Admissions in<br>Previous Day |  |
| Private                                                        | 259                     | 225654                | 38870           | 182199                | 2396                  | 321                 | 133                     | 145                     | 22                            |  |
| Public                                                         | 407                     | 272527                | 61479           | 195682                | 2680                  | 104                 | 75                      | 417                     | 94                            |  |
| Total                                                          | 666                     | 498181                | 100349          | 377881                | 5076                  | 425                 | 208                     | 562                     | 116                           |  |

NATIONAL INSTITUTE FOR COMMUNICABLE DISEASES

| Summary of reported COVID-19 admissions by province |                         |                       |                 |                       |                       |                     |                         |                         |                               |
|-----------------------------------------------------|-------------------------|-----------------------|-----------------|-----------------------|-----------------------|---------------------|-------------------------|-------------------------|-------------------------------|
| Province                                            | Facilities<br>Reporting | Admissions<br>to Date | Died to<br>Date | Discharged<br>to date | Currently<br>Admitted | Currently<br>in ICU | Currently<br>Ventilated | Currently<br>Oxygenated | Admissions in<br>Previous Day |
| Eastern Cape                                        | 18                      | 15007                 | 3335            | 11462                 | 140                   | 19                  | 9                       | 3                       | 8                             |
| Free State                                          | 20                      | 13419                 | 2221            | 10912                 | 109                   | 7                   | 5                       | 6                       | 2                             |
| Gauteng                                             | 96                      | 80719                 | 14277           | 64906                 | 1032                  | 131                 | 45                      | 53                      | 4                             |
| KwaZulu-Natal                                       | 47                      | 42562                 | 7222            | 34479                 | 449                   | 80                  | 21                      | 41                      | 2                             |
| Limpopo                                             | 7                       | 8754                  | 1693            | 6869                  | 51                    | 1                   | 0                       | 0                       | 0                             |
| Mpumalanga                                          | 9                       | 10983                 | 1647            | 9161                  | 91                    | 14                  | 8                       | 5                       | 1                             |
| North West                                          | 13                      | 11912                 | 1650            | 9749                  | 79                    | 14                  | 9                       | 15                      | 1                             |
| Northern Cape                                       | 6                       | 5319                  | 832             | 4224                  | 20                    | 3                   | 2                       | 0                       | 0                             |
| Total                                               | 259                     | 225654                | 38870           | 182199                | 2396                  | 321                 | 133                     | 145                     | 22 ~                          |
| <                                                   |                         |                       |                 |                       |                       |                     |                         |                         | >                             |