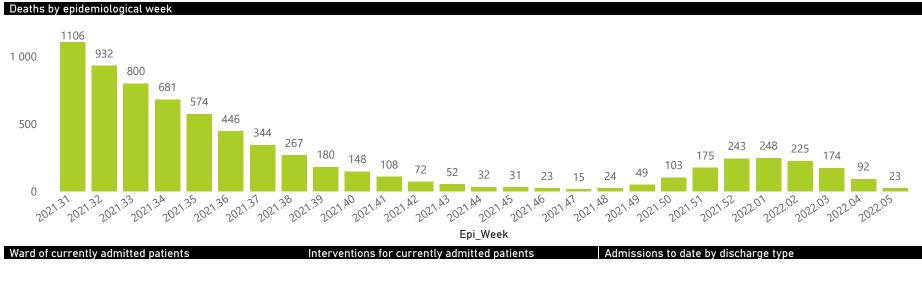

Hospital admissions of COVID-19 cases, by epidemiological week

🗕 Female 🔍 Male 🔍 Unknown

Female Male

02 February 2022