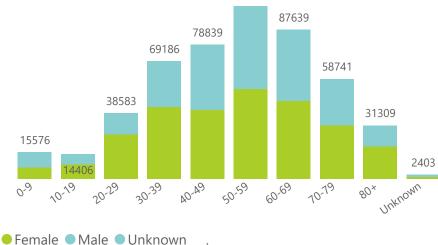

### NICD National COVID-19 Hospital Surveillance

National

The number of reported admissions may change day-to-day as enrolled facilities back-capture historical data. The Western Cape government has been unable to provide daily data on patients who are on oxygen or ventilated. The data below refer to admitted patients who test positive for SARS-CoV-2 on PCR or antigen tests.

# NICD National COVID-19 Hospital Surveillance

National

The number of reported admissions may change day-to-day as enrolled facilities back-capture historical data. The Western Cape government has been unable to provide daily data on patients who are on oxygen or ventilated. The data below refer to admitted patients who test positive for SARS-CoV-2 on PCR or antigen tests.