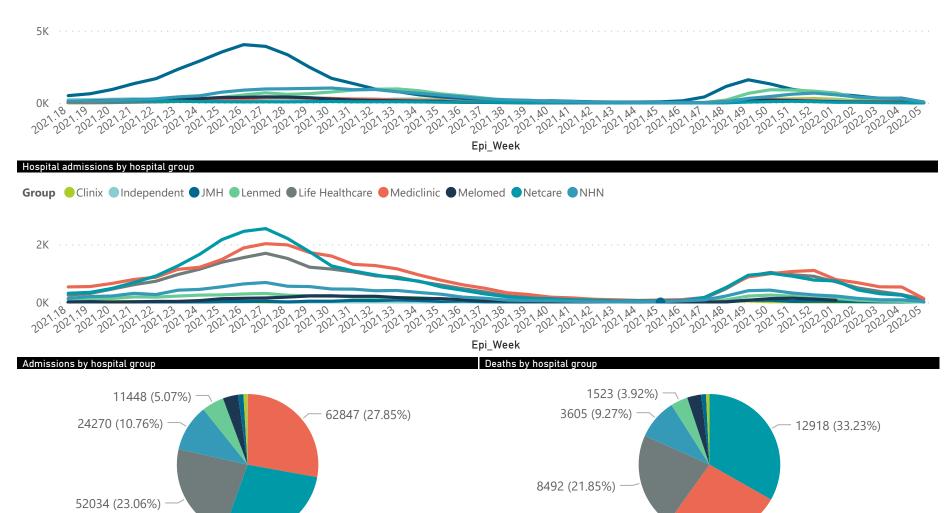

### Summary of reported COVID-19 admissions by hospital group

| Hospital_Group  | Facilities<br>Reporting<br>✔ | Admissions<br>to Date | Died to<br>Date | Discharged<br>to date | Currently<br>Admitted | Currently<br>in ICU | Currently<br>Ventilated | Currently<br>Oxygenated | Admissions in<br>Previous Day |
|-----------------|------------------------------|-----------------------|-----------------|-----------------------|-----------------------|---------------------|-------------------------|-------------------------|-------------------------------|
| NHN             | 69                           | 24270                 | 3605            | 19068                 | 365                   | 28                  | 16                      | 93                      | 5                             |
| Netcare         | 61                           | 62299                 | 12918           | 48334                 | 770                   | 116                 | 36                      | 1                       | 0                             |
| Life Healthcare | 51                           | 52034                 | 8492            | 43226                 | 265                   | 71                  | 16                      | 5                       | 16                            |
| Mediclinic      | 51                           | 62847                 | 10353           | 51917                 | 446                   | 49                  | 37                      | 12                      | 0                             |
| Lenmed          | 11                           | 11448                 | 1523            | 9497                  | 76                    | 17                  | 5                       | 5                       | 1                             |
| Clinix          | 6                            | 1966                  | 303             | 1380                  | 240                   | 18                  | 9                       | 8                       | 0                             |
| Melomed         | 5                            | 7848                  | 1244            | 6393                  | 191                   | 19                  | 12                      | 13                      | 0                             |
| JMH             | 4                            | 2767                  | 431             | 2226                  | 39                    | 3                   | 2                       | 8                       | 0                             |
| Total           | 259                          | 225654                | 38870           | 182199                | 2396                  | 321                 | 133                     | 145                     | 22                            |
| <               |                              |                       |                 |                       |                       |                     |                         |                         | >                             |

Hospital admissions by province

Province 😑 Eastern Cape 🔵 Free State 🔵 Gauteng 🔵 KwaZulu-Natal 🌑 Limpopo 🛑 Mpumalanga 🜑 North West 🔵 Northern Cape 🔵 Western Cape

- 62299 (27.61%)