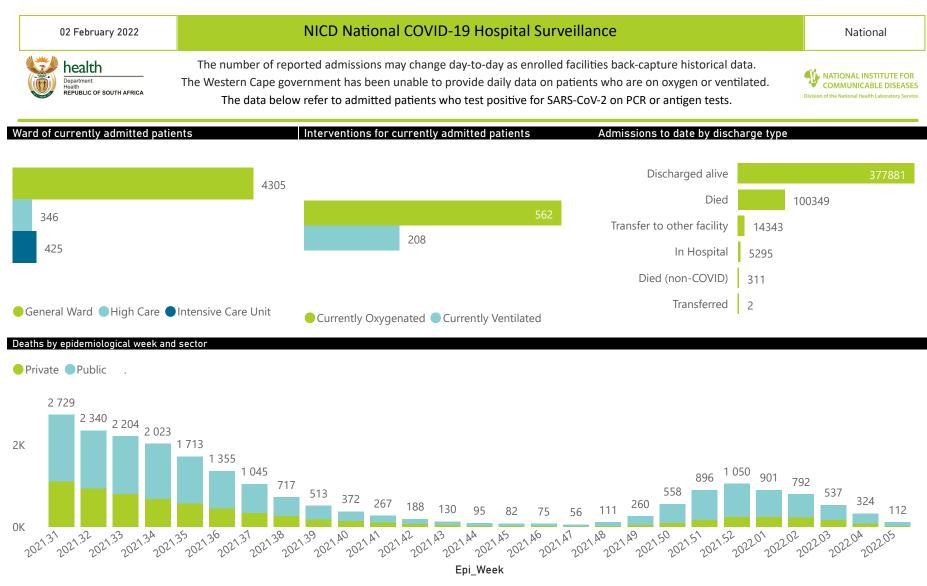

#### 02 February 2022

### NICD National COVID-19 Hospital Surveillance

National

The number of reported admissions may change day-to-day as enrolled facilities back-capture historical data. The Western Cape government has been unable to provide daily data on patients who are on oxygen or ventilated. The data below refer to admitted patients who test positive for SARS-CoV-2 on PCR or antigen tests.

02 February 2022

# NICD National COVID-19 Hospital Surveillance

National

The number of reported admissions may change day-to-day as enrolled facilities back-capture historical data. The Western Cape government has been unable to provide daily data on patients who are on oxygen or ventilated. The data below refer to admitted patients who test positive for SARS-CoV-2 on PCR or antigen tests.

# Summary of reported COVID-19 admissions by province, by sector

| Province      | Facilities<br>Reporting | Admissions<br>to Date | Died to<br>Date | Discharged<br>to date | Currently<br>Admitted | Currently<br>in ICU | Currently<br>Ventilated | Currently<br>Oxygenated | Admissions in<br>Previous Day |
|---------------|-------------------------|-----------------------|-----------------|-----------------------|-----------------------|---------------------|-------------------------|-------------------------|-------------------------------|
| Eastern Cape  | 104                     | 46809                 | 13000           | 31468                 | 399                   | 20                  | 38                      | 40                      | 12                            |
| Private       | 18                      | 15007                 | 3335            | 11462                 | 140                   | 19                  | 9                       | 3                       | 8                             |
| Public        | 86                      | 31802                 | 9665            | 20006                 | 259                   | 1                   | 29                      | 37                      | 4                             |
| Free State    | 55                      | 30132                 | 5944            | 21789                 | 206                   | 8                   | 6                       | 48                      | 6                             |
| Private       | 20                      | 13419                 | 2221            | 10912                 | 109                   | 7                   | 5                       | 6                       | 2                             |
| Public        | 35                      | 16713                 | 3723            | 10877                 | 97                    | 1                   | 1                       | 42                      | 4                             |
| Gauteng       | 136                     | 143801                | 29156           | 109457                | 1928                  | 158                 | 73                      | 170                     | 31                            |
| Private       | 96                      | 80719                 | 14277           | 64906                 | 1032                  | 131                 | 45                      | 53                      | 4                             |
| Public        | 40                      | 63082                 | 14879           | 44551                 | 896                   | 27                  | 28                      | 117                     | 27                            |
| KwaZulu-Natal | 116                     | 81546                 | 16893           | 60546                 | 921                   | 95                  | 28                      | 152                     | 24                            |
| Private       | 47                      | 42562                 | 7222            | 34479                 | 449                   | 80                  | 21                      | 41                      | 2                             |
| Public        | 69                      | 38984                 | 9671            | 26067                 | 472                   | 15                  | 7                       | 111                     | 22                            |
| Limpopo       | 48                      | 20085                 | 5220            | 14123                 | 134                   | 3                   | 3                       | 24                      | 8                             |
| Private       | 7                       | 8754                  | 1693            | 6869                  | 51                    | 1                   | 0                       | 0                       | 0                             |
| Public        | 41                      | 11331                 | 3527            | 7254                  | 83                    | 2                   | 3                       | 24                      | 8                             |
| Mpumalanga    | 40                      | 21131                 | 4727            | 15698                 | 162                   | 14                  | 11                      | 18                      | 1                             |
| Private       | 9                       | 10983                 | 1647            | 9161                  | 91                    | 14                  | 8                       | 5                       | 1                             |
| Public        | 31                      | 10148                 | 3080            | 6537                  | 71                    | 0                   | 3                       | 13                      | 0                             |
| North West    | 30                      | 31915                 | 4710            | 24651                 | 209                   | 16                  | 11                      | 78                      | 9                             |
| Private       | 13                      | 11912                 | 1650            | 9749                  | 79                    | 14                  | 9                       | 15                      | 1                             |
| Public        | 17                      | 20003                 | 3060            | 14902                 | 130                   | 2                   | 2                       | 63                      | 8                             |
| Northern Cape | 35                      | 11236                 | 2399            | 8232                  | 52                    | 5                   | 4                       | 10                      | 1                             |
| Private       | 6                       | 5319                  | 832             | 4224                  | 20                    | 3                   | 2                       | 0                       | 0                             |
| Public        | 29                      | 5917                  | 1567            | 4008                  | 32                    | 2                   | 2                       | 10                      | 1                             |
| Western Cape  | 102                     | 111526                | 18300           | 91917                 | 1065                  | 106                 | 34                      | 22                      | 24                            |
| Private       | 43                      | 36979                 | 5993            | 30437                 | 425                   | 52                  | 34                      | 22                      | 4                             |
| Public        | 59                      | 74547                 | 12307           | 61480                 | 640                   | 54                  |                         |                         | 20                            |
| Total         | 666                     | 498181                | 100349          | 377881                | 5076                  | 425                 | 208                     | 562                     | 116                           |

NATIONAL INSTITUTE FOR COMMUNICABLE DISEASES Division of the National Health Laboratory Service

| Summary of reported COVID-19 admissions by province, by sector |                         |                       |                 |                       |                       |                     |                         |                         |                               |  |
|----------------------------------------------------------------|-------------------------|-----------------------|-----------------|-----------------------|-----------------------|---------------------|-------------------------|-------------------------|-------------------------------|--|
| Sector                                                         | Facilities<br>Reporting | Admissions<br>to Date | Died to<br>Date | Discharged<br>to date | Currently<br>Admitted | Currently<br>in ICU | Currently<br>Ventilated | Currently<br>Oxygenated | Admissions in<br>Previous Day |  |
| Private                                                        | 259                     | 225654                | 38870           | 182199                | 2396                  | 321                 | 133                     | 145                     | 22                            |  |
| Public                                                         | 407                     | 272527                | 61479           | 195682                | 2680                  | 104                 | 75                      | 417                     | 94                            |  |
| Total                                                          | 666                     | 498181                | 100349          | 377881                | 5076                  | 425                 | 208                     | 562                     | 116                           |  |