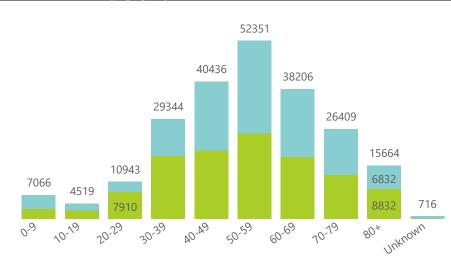

#### Hospital admissions of COVID-19 cases, by health sector, by epidemiological week

20-29

1766

413

0.9

392

10-19

10814

5534

5279

50-59

60-69

10-79

40-49

5638

2675

30-39