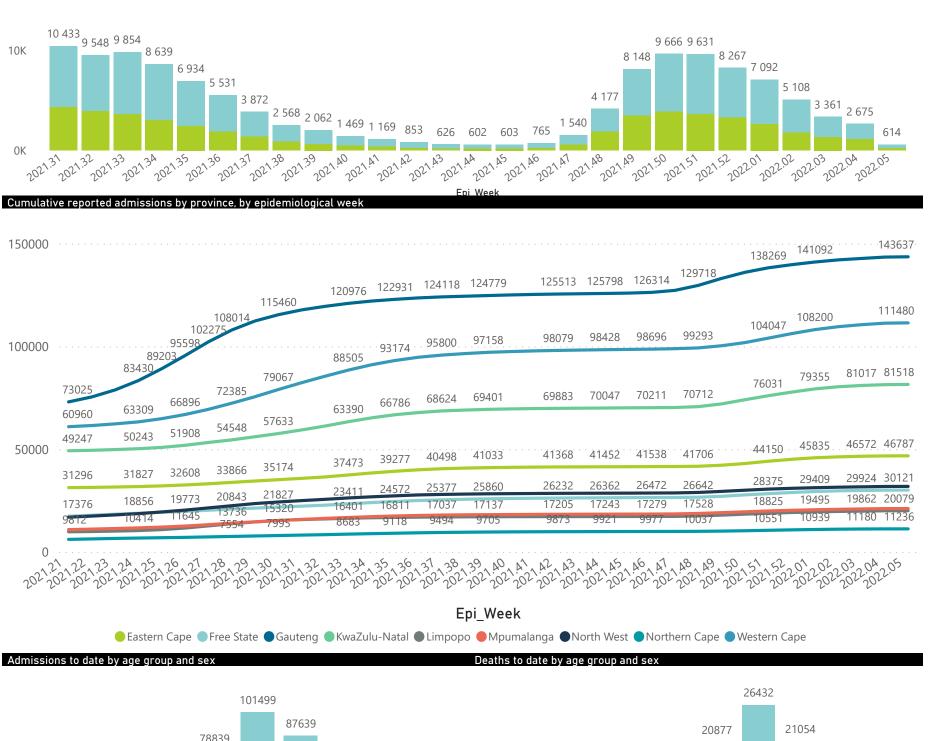

### NICD National COVID-19 Hospital Surveillance

National

The number of reported admissions may change day-to-day as enrolled facilities back-capture historical data. The Western Cape government has been unable to provide daily data on patients who are on oxygen or ventilated. The data below refer to admitted patients who test positive for SARS-CoV-2 on PCR or antigen tests.

# NICD National COVID-19 Hospital Surveillance

National

The number of reported admissions may change day-to-day as enrolled facilities back-capture historical data. The Western Cape government has been unable to provide daily data on patients who are on oxygen or ventilated. The data below refer to admitted patients who test positive for SARS-CoV-2 on PCR or antigen tests.