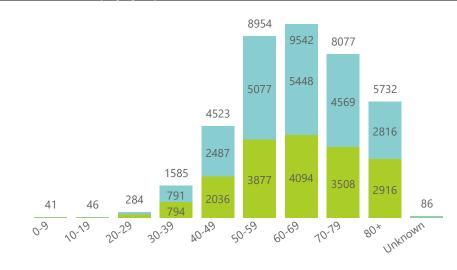

#### Hospital admissions of COVID-19 cases, by health sector, by epidemiological week

20-29

1766

413

0.9

392

10-19

10814

5534

5279

50-59

60-69

10-79

40-49

5638

2675

30-39