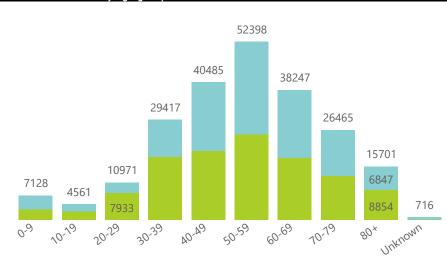

Hospital admissions of COVID-19 cases, by epidemiological week

8953 9553 8089 5454 5077 5742 4575 4525 2821 2488 1587 4099 3876 3514 791 284 42 46 86 10-19 20-29 50-59 60-69 Unknown 40-49 10-79 30-39 0.9 80×