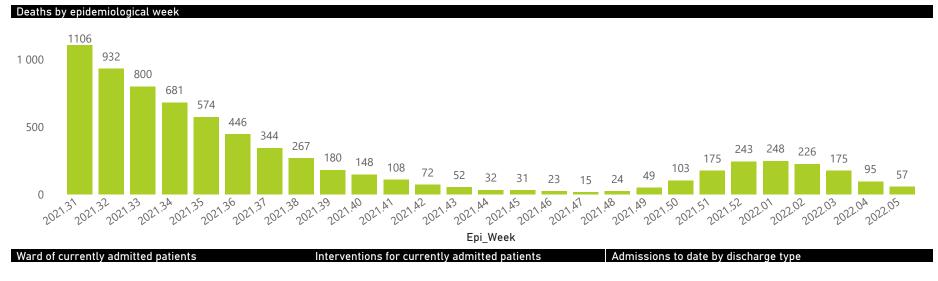

The number of reported admissions may change day-to-day as enrolled facilities back-capture historical data. The Western Cape government has been unable to provide daily data on patients who are on oxygen or ventilated. The data below refer to admitted patients who test positive for SARS-CoV-2 on PCR or antigen tests.