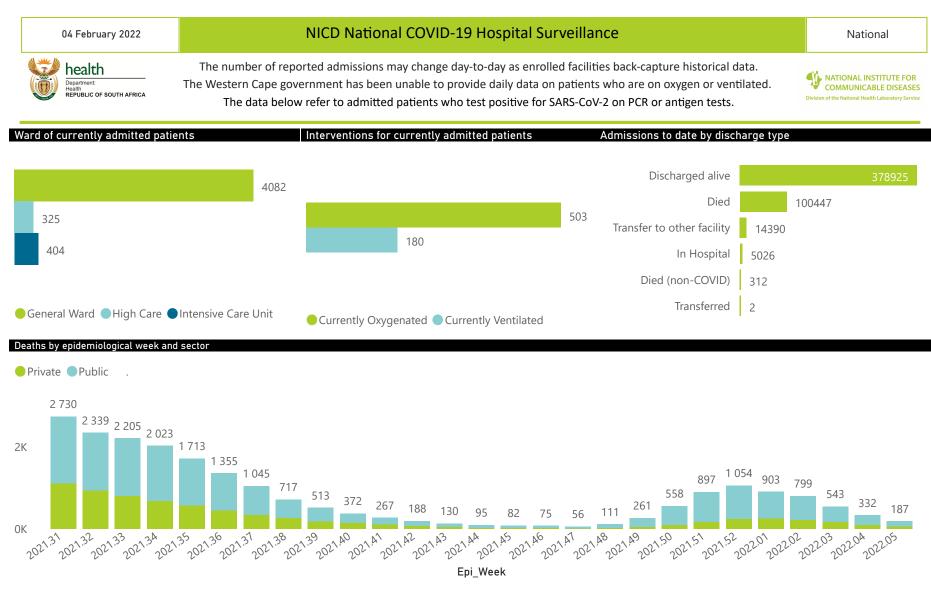

#### 04 February 2022

### NICD National COVID-19 Hospital Surveillance

National

12798

5344

745

80×

182

Unknown

The number of reported admissions may change day-to-day as enrolled facilities back-capture historical data. The Western Cape government has been unable to provide daily data on patients who are on oxygen or ventilated. The data below refer to admitted patients who test positive for SARS-CoV-2 on PCR or antigen tests.

NATIONAL INSTITUTE FOR COMMUNICABLE DISEASES

## Summary of reported COVID-19 admissions by province, by sector

| Province      | Facilities<br>Reporting | Admissions<br>to Date | Died to<br>Date | Discharged<br>to date | Currently<br>Admitted | Currently<br>in ICU | Currently<br>Ventilated | Currently<br>Oxygenated | Admissions in<br>Previous Day |
|---------------|-------------------------|-----------------------|-----------------|-----------------------|-----------------------|---------------------|-------------------------|-------------------------|-------------------------------|
| Eastern Cape  | 104                     | 46863                 | 13014           | 31529                 | 377                   | 18                  | 32                      | 39                      | 9                             |
| Private       | 18                      | 15043                 | 3341            | 11493                 | 139                   | 17                  | 7                       | 1                       | 6                             |
| Public        | 86                      | 31820                 | 9673            | 20036                 | 238                   | 1                   | 25                      | 38                      | 3                             |
| Free State    | 55                      | 30186                 | 5952            | 21845                 | 192                   | 7                   | 7                       | 40                      | 7                             |
| Private       | 20                      | 13442                 | 2224            | 10945                 | 97                    | 5                   | 4                       | 6                       | 2                             |
| Public        | 35                      | 16744                 | 3728            | 10900                 | 95                    | 2                   | 3                       | 34                      | 5                             |
| Gauteng       | 136                     | 144079                | 29172           | 109717                | 1920                  | 159                 | 62                      | 157                     | 36                            |
| Private       | 96                      | 80877                 | 14286           | 65064                 | 1026                  | 133                 | 37                      | 52                      | 22                            |
| Public        | 40                      | 63202                 | 14886           | 44653                 | 894                   | 26                  | 25                      | 105                     | 14                            |
| KwaZulu-Natal | 116                     | 81703                 | 16918           | 60758                 | 821                   | 85                  | 23                      | 144                     | 17                            |
| Private       | 47                      | 42626                 | 7233            | 34574                 | 406                   | 70                  | 19                      | 29                      | 9                             |
| Public        | 69                      | 39077                 | 9685            | 26184                 | 415                   | 15                  | 4                       | 115                     | 8                             |
| Limpopo       | 48                      | 20172                 | 5231            | 14202                 | 128                   | 4                   | 1                       | 17                      | 3                             |
| Private       | 7                       | 8791                  | 1694            | 6898                  | 58                    | 2                   | 0                       | 0                       | 0                             |
| Public        | 41                      | 11381                 | 3537            | 7304                  | 70                    | 2                   | 1                       | 17                      | 3                             |
| Mpumalanga    | 40                      | 21186                 | 4729            | 15764                 | 145                   | 14                  | 10                      | 13                      | 5                             |
| Private       | 9                       | 10996                 | 1648            | 9184                  | 79                    | 12                  | 6                       | 4                       | 2                             |
| Public        | 31                      | 10190                 | 3081            | 6580                  | 66                    | 2                   | 4                       | 9                       | 3                             |
| North West    | 30                      | 32001                 | 4717            | 24739                 | 199                   | 16                  | 10                      | 62                      | 7                             |
| Private       | 13                      | 11929                 | 1651            | 9770                  | 73                    | 14                  | 8                       | 12                      | 2                             |
| Public        | 17                      | 20072                 | 3066            | 14969                 | 126                   | 2                   | 2                       | 50                      | 5                             |
| Northern Cape | 35                      | 11257                 | 2401            | 8256                  | 47                    | 4                   | 3                       | 12                      | 1                             |
| Private       | 6                       | 5325                  | 832             | 4234                  | 16                    | 3                   | 2                       | 0                       | 0                             |
| Public        | 29                      | 5932                  | 1569            | 4022                  | 31                    | 1                   | 1                       | 12                      | 1                             |
| Western Cape  | 102                     | 111655                | 18313           | 92115                 | 982                   | 97                  | 32                      | 19                      | 9                             |
| Private       | 43                      | 37060                 | 5998            | 30533                 | 406                   | 46                  | 32                      | 19                      | 1                             |
| Public        | 59                      | 74595                 | 12315           | 61582                 | 576                   | 51                  |                         |                         | 8                             |
| Total         | 666                     | 499102                | 100447          | 378925                | 4811                  | 404                 | 180                     | 503                     | 94                            |