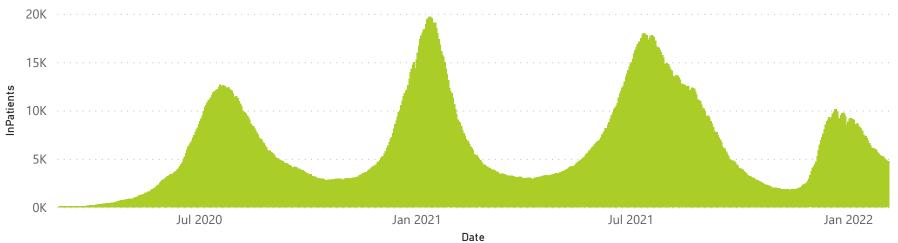

The number of reported admissions may change day-to-day as enrolled facilities back-capture historical data. The Western Cape government has been unable to provide daily data on patients who are on oxygen or ventilated. The data below refer to admitted patients who test positive for SARS-CoV-2 on PCR or antigen tests.