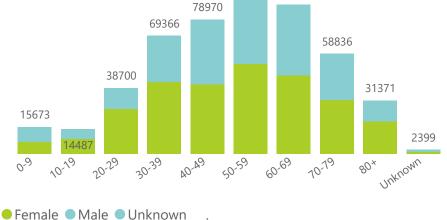

#### Hospital admissions of COVID-19 cases, by health sector, by epidemiological week

20-29

1772

413

0.9

393

10-19

10829

5544

5284

50-59

60-69

10-79

40-49

5657

2681

297

30-39