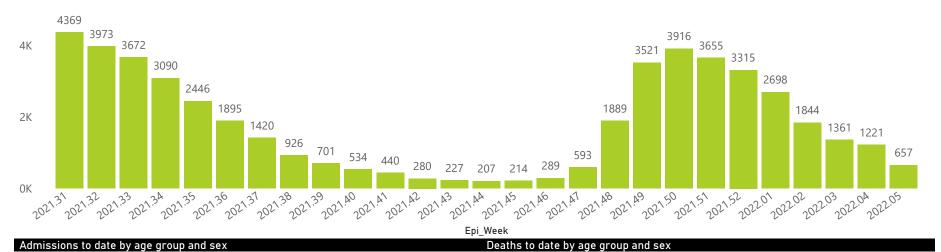

#### Hospital admissions of COVID-19 cases, by health sector, by epidemiological week

20-29

1772

413

0.9

393

10-19

10829