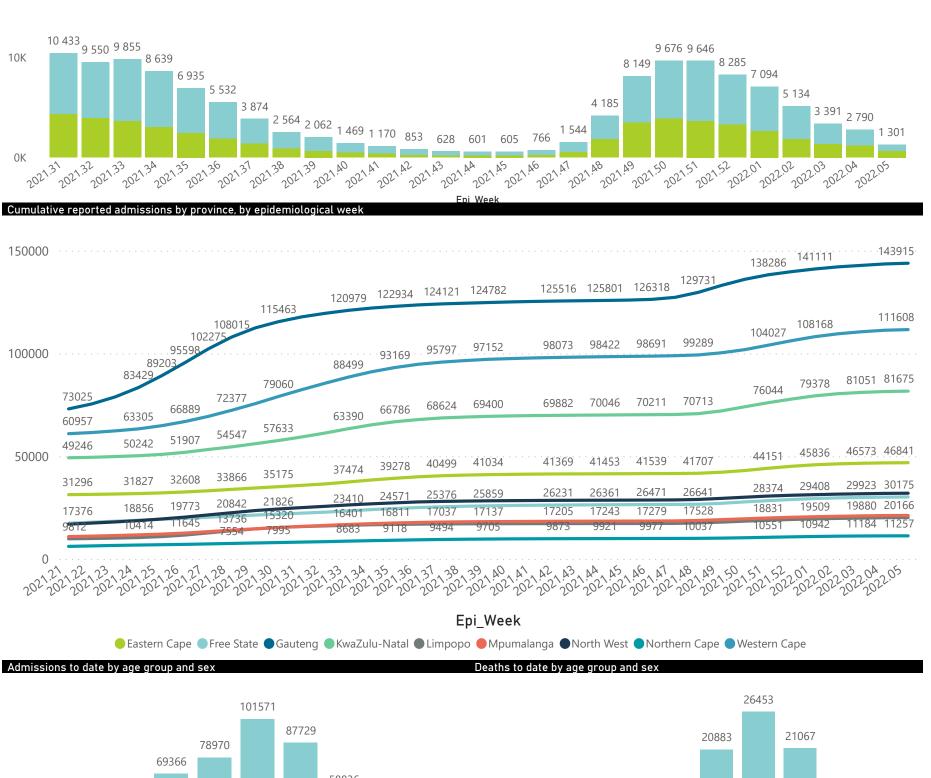

The number of reported admissions may change day-to-day as enrolled facilities back-capture historical data. The Western Cape government has been unable to provide daily data on patients who are on oxygen or ventilated. The data below refer to admitted patients who test positive for SARS-CoV-2 on PCR or antigen tests.