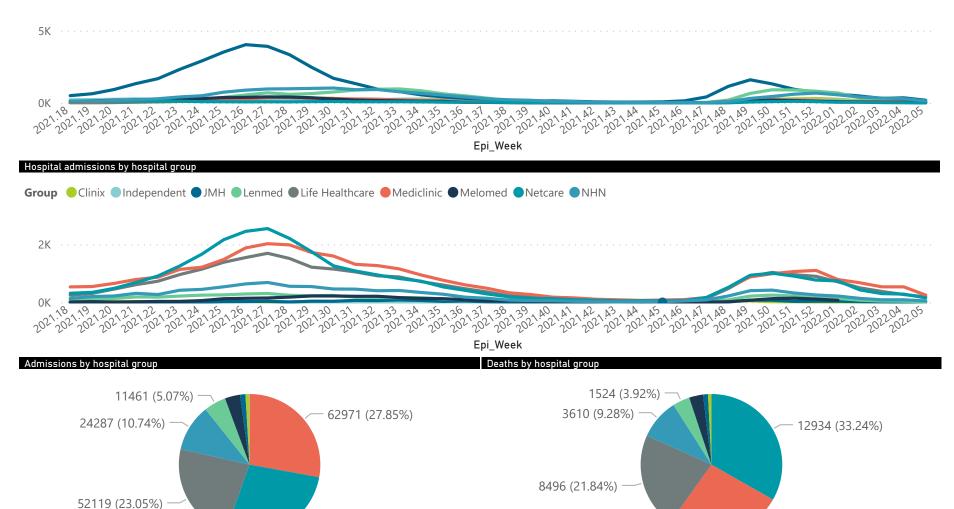

## Summary of reported COVID-19 admissions by hospital group

| Hospital_Group  | Facilities<br>Reporting | Admissions<br>to Date | Died to<br>Date | Discharged<br>to date | Currently<br>Admitted | Currently<br>in ICU | Currently<br>Ventilated | Currently<br>Oxygenated | Admissions in<br>Previous Day |
|-----------------|-------------------------|-----------------------|-----------------|-----------------------|-----------------------|---------------------|-------------------------|-------------------------|-------------------------------|
| NHN             | 69                      | 24287                 | 3610            | 19149                 | 302                   | 19                  | 15                      | 69                      | 4                             |
| Netcare         | 62                      | 62491                 | 12934           | 48502                 | 776                   | 119                 | 30                      | 1                       | 21                            |
| Life Healthcare | 51                      | 52119                 | 8496            | 43310                 | 261                   | 70                  | 13                      | 9                       | 17                            |
| Mediclinic      | 51                      | 62971                 | 10362           | 52067                 | 411                   | 34                  | 28                      | 7                       | 0                             |
| Lenmed          | 10                      | 11461                 | 1524            | 9507                  | 78                    | 20                  | 6                       | 6                       | 2                             |
| Clinix          | 6                       | 1966                  | 303             | 1380                  | 240                   | 18                  | 9                       | 8                       | 0                             |
| Melomed         | 5                       | 7848                  | 1244            | 6393                  | 191                   | 19                  | 12                      | 13                      | 0                             |
| JMH             | 4                       | 2771                  | 433             | 2229                  | 37                    | 3                   | 2                       | 10                      | 0                             |
| Total           | 259                     | 226089                | 38907           | 182695                | 2300                  | 302                 | 115                     | 123                     | 44                            |
| <               |                         |                       |                 |                       |                       |                     |                         |                         |                               |