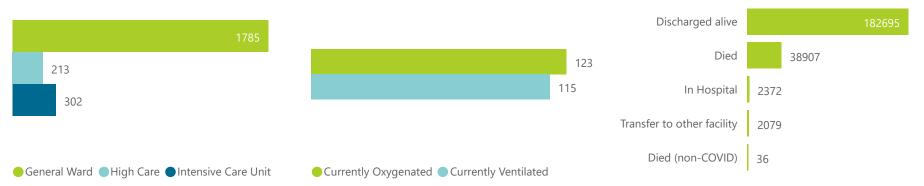

NATIONAL INSTITUTE FOR COMMUNICABLE DISEASES Division of the National Health Laboratory Service

| Summary of reported COVID-1 | mmary of reported COVID-19 admissions by province, by sector |                       |                 |                       |                       |                     |                         |                         |                               |  |  |
|-----------------------------|--------------------------------------------------------------|-----------------------|-----------------|-----------------------|-----------------------|---------------------|-------------------------|-------------------------|-------------------------------|--|--|
| Sector                      | Facilities<br>Reporting                                      | Admissions<br>to Date | Died to<br>Date | Discharged<br>to date | Currently<br>Admitted | Currently<br>in ICU | Currently<br>Ventilated | Currently<br>Oxygenated | Admissions in<br>Previous Day |  |  |
| Private                     | 259                                                          | 226089                | 38907           | 182695                | 2300                  | 302                 | 115                     | 123                     | 44                            |  |  |
| Public                      | 407                                                          | 273013                | 61540           | 196230                | 2511                  | 102                 | 65                      | 380                     | 50                            |  |  |
| Total                       | 666                                                          | 499102                | 100447          | 378925                | 4811                  | 404                 | 180                     | 503                     | 94                            |  |  |