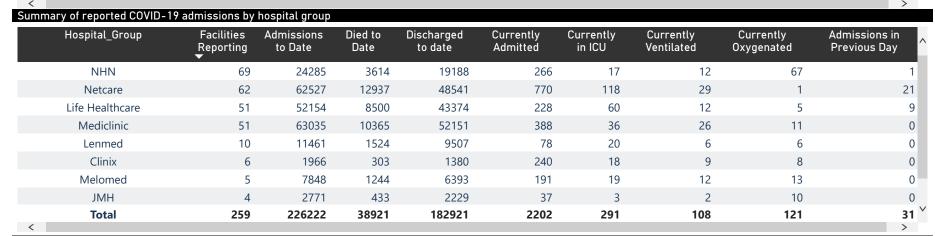

| Summary of reported COVID-19 admissions by province |                         |                       |                 |                       |                       |                     |                         |                         |                            |
|-----------------------------------------------------|-------------------------|-----------------------|-----------------|-----------------------|-----------------------|---------------------|-------------------------|-------------------------|----------------------------|
| Province                                            | Facilities<br>Reporting | Admissions<br>to Date | Died to<br>Date | Discharged<br>to date | Currently<br>Admitted | Currently<br>in ICU | Currently<br>Ventilated | Currently<br>Oxygenated | Admissions in Previous Day |
| Eastern Cape                                        | 18                      | 15051                 | 3342            | 11512                 | 127                   | 15                  | 6                       | 1                       | 5                          |
| Free State                                          | 20                      | 13446                 | 2227            | 10965                 | 78                    | 4                   | 1                       | 4                       | 1                          |
| Gauteng                                             | 96                      | 80928                 | 14291           | 65127                 | 1010                  | 130                 | 37                      | 50                      | 18                         |
| KwaZulu-Natal                                       | 47                      | 42636                 | 7235            | 34611                 | 379                   | 69                  | 19                      | 29                      | 3                          |
| Limpopo                                             | 7                       | 8797                  | 1694            | 6912                  | 50                    | 1                   | 0                       | 0                       | 0                          |
| Mpumalanga                                          | 9                       | 11006                 | 1648            | 9201                  | 72                    | 11                  | 5                       | 4                       | 0                          |
| North West                                          | 13                      | 11938                 | 1652            | 9781                  | 76                    | 12                  | 8                       | 11                      | 2                          |
| Northern Cape                                       | 6                       | 5325                  | 832             | 4236                  | 14                    | 3                   | 2                       | 0                       | 0                          |
| Total                                               | 259                     | 226222                | 38921           | 182921                | 2202                  | 291                 | 108                     | 121                     | 31 ~                       |