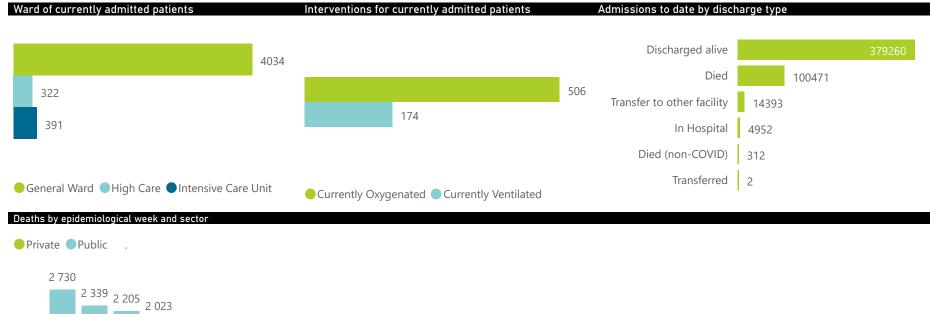

| Province      | Facilities<br>Reporting | Admissions<br>to Date | Died to<br>Date | Discharged<br>to date | Currently<br>Admitted | Currently<br>in ICU | Currently<br>Ventilated | Currently<br>Oxygenated | Admissions in<br>Previous Day |
|---------------|-------------------------|-----------------------|-----------------|-----------------------|-----------------------|---------------------|-------------------------|-------------------------|-------------------------------|
| Eastern Cape  | 104                     | 46873                 | 13015           | 31548                 | 367                   | 16                  | 31                      | 40                      | 6                             |
| Private       | 18                      | 15051                 | 3342            | 11512                 | 127                   | 15                  | 6                       | 1                       | 5                             |
| Public        | 86                      | 31822                 | 9673            | 20036                 | 240                   | 1                   | 25                      | 39                      | 1                             |
| Free State    | 55                      | 30195                 | 5955            | 21870                 | 173                   | 6                   | 4                       | 39                      | 7                             |
| Private       | 20                      | 13446                 | 2227            | 10965                 | 78                    | 4                   | 1                       | 4                       | 1                             |
| Public        | 35                      | 16749                 | 3728            | 10905                 | 95                    | 2                   | 3                       | 35                      | 6                             |
| Gauteng       | 136                     | 144155                | 29178           | 109801                | 1907                  | 155                 | 62                      | 155                     | 25                            |
| Private       | 96                      | 80928                 | 14291           | 65127                 | 1010                  | 130                 | 37                      | 50                      | 18                            |
| Public        | 40                      | 63227                 | 14887           | 44674                 | 897                   | 25                  | 25                      | 105                     | 7                             |
| KwaZulu-Natal | 116                     | 81714                 | 16920           | 60795                 | 795                   | 84                  | 23                      | 144                     | 4                             |
| Private       | 47                      | 42636                 | 7235            | 34611                 | 379                   | 69                  | 19                      | 29                      | 3                             |
| Public        | 69                      | 39078                 | 9685            | 26184                 | 416                   | 15                  | 4                       | 115                     | 1                             |
| Limpopo       | 48                      | 20179                 | 5232            | 14222                 | 114                   | 3                   | 1                       | 16                      | 1                             |
| Private       | 7                       | 8797                  | 1694            | 6912                  | 50                    | 1                   | 0                       | 0                       | 0                             |
| Public        | 41                      | 11382                 | 3538            | 7310                  | 64                    | 2                   | 1                       | 16                      | 1                             |
| Mpumalanga    | 40                      | 21200                 | 4729            | 15783                 | 140                   | 13                  | 9                       | 11                      | 1                             |
| Private       | 9                       | 11006                 | 1648            | 9201                  | 72                    | 11                  | 5                       | 4                       | 0                             |
| Public        | 31                      | 10194                 | 3081            | 6582                  | 68                    | 2                   | 4                       | 7                       | 1                             |
| North West    | 30                      | 32032                 | 4721            | 24755                 | 215                   | 14                  | 11                      | 67                      | 6                             |
| Private       | 13                      | 11938                 | 1652            | 9781                  | 76                    | 12                  | 8                       | 11                      | 2                             |
| Public        | 17                      | 20094                 | 3069            | 14974                 | 139                   | 2                   | 3                       | 56                      | 4                             |
| Northern Cape | 35                      | 11257                 | 2401            | 8258                  | 45                    | 4                   | 3                       | 12                      | 0                             |
| Private       | 6                       | 5325                  | 832             | 4236                  | 14                    | 3                   | 2                       | 0                       | 0                             |
| Public        | 29                      | 5932                  | 1569            | 4022                  | 31                    | 1                   | 1                       | 12                      | 0                             |
| Western Cape  | 102                     | 111785                | 18320           | 92228                 | 991                   | 96                  | 30                      | 22                      | 15                            |
| Private       | 43                      | 37095                 | 6000            | 30576                 | 396                   | 46                  | 30                      | 22                      | 2                             |
| Public        | 59                      | 74690                 | 12320           | 61652                 | 595                   | 50                  |                         |                         | 13                            |
| Total         | 666                     | 499390                | 100471          | 379260                | 4747                  | 391                 | 174                     | 506                     | 65                            |

| Summary of reported COVID-19 admissions by province |                         |                       |                 |                       |                       |                     |                         |                         |                            |
|-----------------------------------------------------|-------------------------|-----------------------|-----------------|-----------------------|-----------------------|---------------------|-------------------------|-------------------------|----------------------------|
| Province                                            | Facilities<br>Reporting | Admissions<br>to Date | Died to<br>Date | Discharged<br>to date | Currently<br>Admitted | Currently<br>in ICU | Currently<br>Ventilated | Currently<br>Oxygenated | Admissions in Previous Day |
| Eastern Cape                                        | 18                      | 15051                 | 3342            | 11512                 | 127                   | 15                  | 6                       | 1                       | 5                          |
| Free State                                          | 20                      | 13446                 | 2227            | 10965                 | 78                    | 4                   | 1                       | 4                       | 1                          |
| Gauteng                                             | 96                      | 80928                 | 14291           | 65127                 | 1010                  | 130                 | 37                      | 50                      | 18                         |
| KwaZulu-Natal                                       | 47                      | 42636                 | 7235            | 34611                 | 379                   | 69                  | 19                      | 29                      | 3                          |
| Limpopo                                             | 7                       | 8797                  | 1694            | 6912                  | 50                    | 1                   | 0                       | 0                       | 0                          |
| Mpumalanga                                          | 9                       | 11006                 | 1648            | 9201                  | 72                    | 11                  | 5                       | 4                       | 0                          |
| North West                                          | 13                      | 11938                 | 1652            | 9781                  | 76                    | 12                  | 8                       | 11                      | 2                          |
| Northern Cape                                       | 6                       | 5325                  | 832             | 4236                  | 14                    | 3                   | 2                       | 0                       | 0                          |
| Total                                               | 259                     | 226222                | 38921           | 182921                | 2202                  | 291                 | 108                     | 121                     | 31 ~                       |