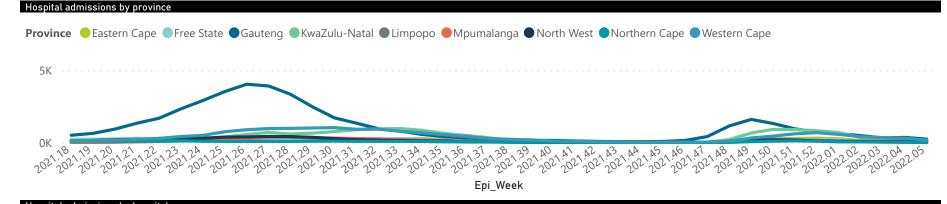

The data below refer to admitted patients who test positive for SARS-CoV-2 on PCR or antigen tests.

Cumulative reported admissions by province, by epidemiological week

## Epi\_Week

The number of reported admissions may change day-to-day as enrolled facilities back-capture historical data. The Western Cape government has been unable to provide daily data on patients who are on oxygen or ventilated. The data below refer to admitted patients who test positive for SARS-CoV-2 on PCR or antigen tests.

The data below refer to admitted patients who test positive for SARS-CoV-2 on PCR or antigen tests.