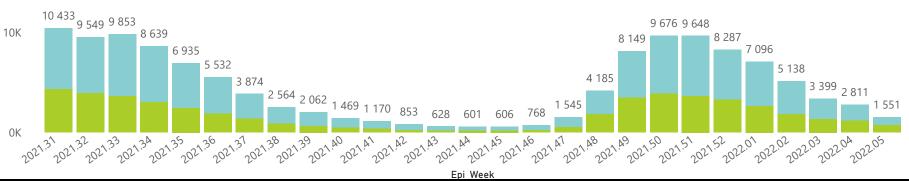

## NICD National COVID-19 Hospital Surveillance

National

The number of reported admissions may change day-to-day as enrolled facilities back-capture historical data. The Western Cape government has been unable to provide daily data on patients who are on oxygen or ventilated.

The data below refer to admitted patients who test positive for SARS-CoV-2 on PCR or antigen tests.

Cumulative reported admissions by province, by epidemiological week

## Epi\_Week

The number of reported admissions may change day-to-day as enrolled facilities back-capture historical data. The Western Cape government has been unable to provide daily data on patients who are on oxygen or ventilated. The data below refer to admitted patients who test positive for SARS-CoV-2 on PCR or antigen tests.