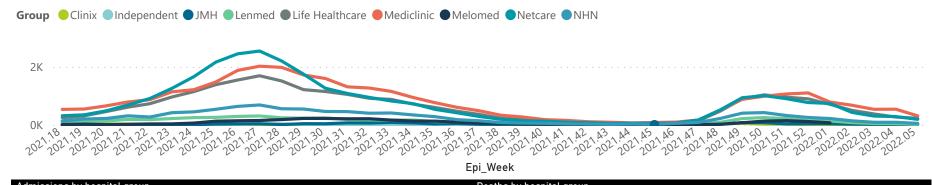

## NICD National COVID-19 Hospital Surveillance

Private

The number of reported admissions may change day-to-day as enrolled facilities back-capture historical data.

The data below refer to admitted patients who test positive for SARS-CoV-2 on PCR or antigen tests.