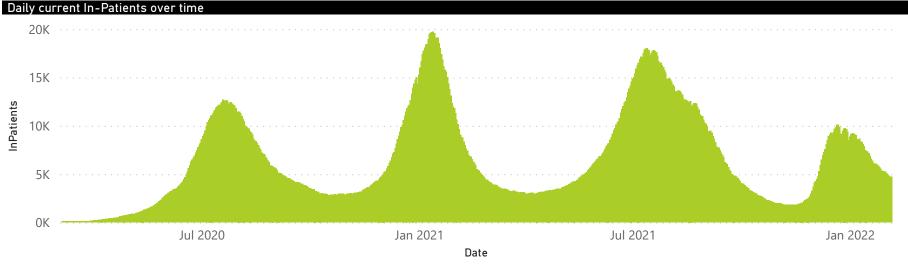

## NICD National COVID-19 Hospital Surveillance

National

The number of reported admissions may change day-to-day as enrolled facilities back-capture historical data. The Western Cape government has been unable to provide daily data on patients who are on oxygen or ventilated.

The data below refer to admitted patients who test positive for SARS-CoV-2 on PCR or antigen tests.

Cumulative reported admissions by province, by epidemiological week

## Epi\_Week

The number of reported admissions may change day-to-day as enrolled facilities back-capture historical data. The Western Cape government has been unable to provide daily data on patients who are on oxygen or ventilated. The data below refer to admitted patients who test positive for SARS-CoV-2 on PCR or antigen tests.