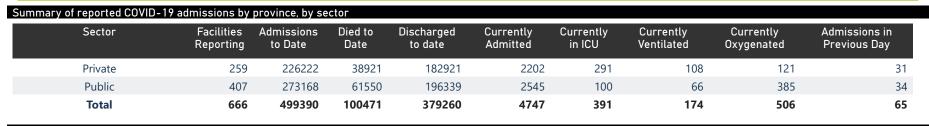

| Province      | Facilities<br>Reporting | Admissions<br>to Date | Died to<br>Date | Discharged<br>to date | Currently<br>Admitted | Currently<br>in ICU | Currently<br>Ventilated | Currently<br>Oxygenated | Admissions in<br>Previous Day |
|---------------|-------------------------|-----------------------|-----------------|-----------------------|-----------------------|---------------------|-------------------------|-------------------------|-------------------------------|
| Eastern Cape  | 104                     | 46873                 | 13015           | 31548                 | 367                   | 16                  | 31                      | 40                      | 6                             |
| Private       | 18                      | 15051                 | 3342            | 11512                 | 127                   | 15                  | 6                       | 1                       | 5                             |
| Public        | 86                      | 31822                 | 9673            | 20036                 | 240                   | 1                   | 25                      | 39                      | 1                             |
| Free State    | 55                      | 30195                 | 5955            | 21870                 | 173                   | 6                   | 4                       | 39                      | 7                             |
| Private       | 20                      | 13446                 | 2227            | 10965                 | 78                    | 4                   | 1                       | 4                       | 1                             |
| Public        | 35                      | 16749                 | 3728            | 10905                 | 95                    | 2                   | 3                       | 35                      | 6                             |
| Gauteng       | 136                     | 144155                | 29178           | 109801                | 1907                  | 155                 | 62                      | 155                     | 25                            |
| Private       | 96                      | 80928                 | 14291           | 65127                 | 1010                  | 130                 | 37                      | 50                      | 18                            |
| Public        | 40                      | 63227                 | 14887           | 44674                 | 897                   | 25                  | 25                      | 105                     | 7                             |
| KwaZulu-Natal | 116                     | 81714                 | 16920           | 60795                 | 795                   | 84                  | 23                      | 144                     | 4                             |
| Private       | 47                      | 42636                 | 7235            | 34611                 | 379                   | 69                  | 19                      | 29                      | 3                             |
| Public        | 69                      | 39078                 | 9685            | 26184                 | 416                   | 15                  | 4                       | 115                     | 1                             |
| Limpopo       | 48                      | 20179                 | 5232            | 14222                 | 114                   | 3                   | 1                       | 16                      | 1                             |
| Private       | 7                       | 8797                  | 1694            | 6912                  | 50                    | 1                   | 0                       | 0                       | 0                             |
| Public        | 41                      | 11382                 | 3538            | 7310                  | 64                    | 2                   | 1                       | 16                      | 1                             |
| Mpumalanga    | 40                      | 21200                 | 4729            | 15783                 | 140                   | 13                  | 9                       | 11                      | 1                             |
| Private       | 9                       | 11006                 | 1648            | 9201                  | 72                    | 11                  | 5                       | 4                       | 0                             |
| Public        | 31                      | 10194                 | 3081            | 6582                  | 68                    | 2                   | 4                       | 7                       | 1                             |
| North West    | 30                      | 32032                 | 4721            | 24755                 | 215                   | 14                  | 11                      | 67                      | 6                             |
| Private       | 13                      | 11938                 | 1652            | 9781                  | 76                    | 12                  | 8                       | 11                      | 2                             |
| Public        | 17                      | 20094                 | 3069            | 14974                 | 139                   | 2                   | 3                       | 56                      | 4                             |
| Northern Cape | 35                      | 11257                 | 2401            | 8258                  | 45                    | 4                   | 3                       | 12                      | 0                             |
| Private       | 6                       | 5325                  | 832             | 4236                  | 14                    | 3                   | 2                       | 0                       | 0                             |
| Public        | 29                      | 5932                  | 1569            | 4022                  | 31                    | 1                   | 1                       | 12                      | 0                             |
| Western Cape  | 102                     | 111785                | 18320           | 92228                 | 991                   | 96                  | 30                      | 22                      | 15                            |
| Private       | 43                      | 37095                 | 6000            | 30576                 | 396                   | 46                  | 30                      | 22                      | 2                             |
| Public        | 59                      | 74690                 | 12320           | 61652                 | 595                   | 50                  |                         |                         | 13                            |
| Total         | 666                     | 499390                | 100471          | 379260                | 4747                  | 391                 | 174                     | 506                     | 65                            |