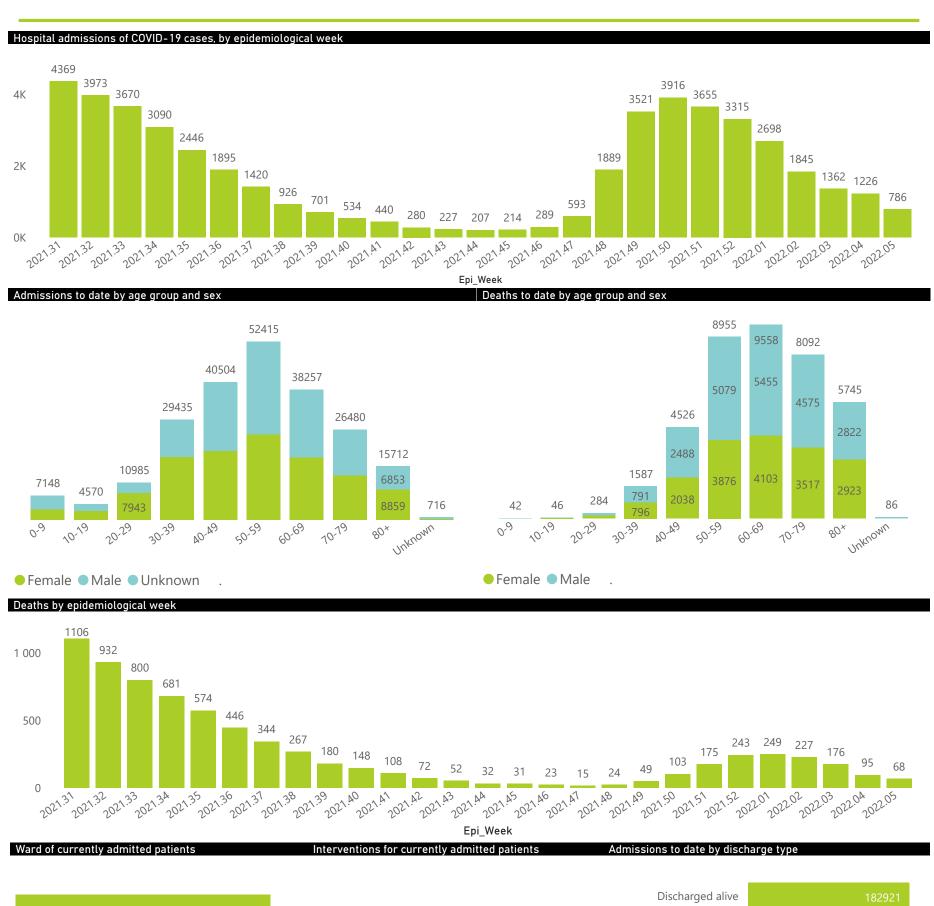

## NICD National COVID-19 Hospital Surveillance

National

The number of reported admissions may change day-to-day as enrolled facilities back-capture historical data. The Western Cape government has been unable to provide daily data on patients who are on oxygen or ventilated.

The data below refer to admitted patients who test positive for SARS-CoV-2 on PCR or antigen tests.

Cumulative reported admissions by province, by epidemiological week

## Epi\_Week

The number of reported admissions may change day-to-day as enrolled facilities back-capture historical data. The Western Cape government has been unable to provide daily data on patients who are on oxygen or ventilated. The data below refer to admitted patients who test positive for SARS-CoV-2 on PCR or antigen tests.

The data below refer to admitted patients who test positive for SARS-CoV-2 on PCR or antigen tests.

Discharged alive 182921

210

291

Transfer to other facility 2081

Died (non-COVID) 36

The number of reported admissions may change day-to-day as enrolled facilities back-capture historical data.

The data below refer to admitted patients who test positive for SARS-CoV-2 on PCR or antigen tests.