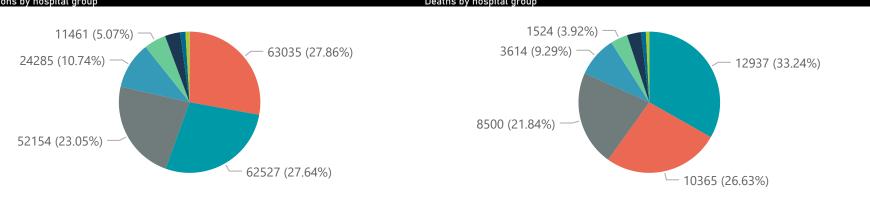

| Summary of reported COVID-19 admissions by province |                         |                       |                 |                       |                       |                     |                         |                         |                            |
|-----------------------------------------------------|-------------------------|-----------------------|-----------------|-----------------------|-----------------------|---------------------|-------------------------|-------------------------|----------------------------|
| Province                                            | Facilities<br>Reporting | Admissions<br>to Date | Died to<br>Date | Discharged<br>to date | Currently<br>Admitted | Currently<br>in ICU | Currently<br>Ventilated | Currently<br>Oxygenated | Admissions in Previous Day |
| Eastern Cape                                        | 18                      | 15051                 | 3342            | 11512                 | 127                   | 15                  | 6                       | 1                       | 5                          |
| Free State                                          | 20                      | 13446                 | 2227            | 10965                 | 78                    | 4                   | 1                       | 4                       | 1                          |
| Gauteng                                             | 96                      | 80928                 | 14291           | 65127                 | 1010                  | 130                 | 37                      | 50                      | 18                         |
| KwaZulu-Natal                                       | 47                      | 42636                 | 7235            | 34611                 | 379                   | 69                  | 19                      | 29                      | 3                          |
| Limpopo                                             | 7                       | 8797                  | 1694            | 6912                  | 50                    | 1                   | 0                       | 0                       | 0                          |
| Mpumalanga                                          | 9                       | 11006                 | 1648            | 9201                  | 72                    | 11                  | 5                       | 4                       | 0                          |
| North West                                          | 13                      | 11938                 | 1652            | 9781                  | 76                    | 12                  | 8                       | 11                      | 2                          |
| Northern Cape                                       | 6                       | 5325                  | 832             | 4236                  | 14                    | 3                   | 2                       | 0                       | 0                          |
| Total                                               | 259                     | 226222                | 38921           | 182921                | 2202                  | 291                 | 108                     | 121                     | 31 ~                       |