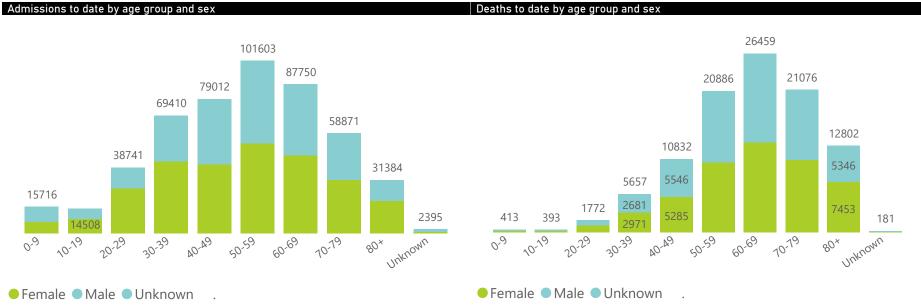

## NICD National COVID-19 Hospital Surveillance

National

The number of reported admissions may change day-to-day as enrolled facilities back-capture historical data. The Western Cape government has been unable to provide daily data on patients who are on oxygen or ventilated.

The data below refer to admitted patients who test positive for SARS-CoV-2 on PCR or antigen tests.

Cumulative reported admissions by province, by epidemiological week

## Epi\_Week

The number of reported admissions may change day-to-day as enrolled facilities back-capture historical data. The Western Cape government has been unable to provide daily data on patients who are on oxygen or ventilated. The data below refer to admitted patients who test positive for SARS-CoV-2 on PCR or antigen tests.