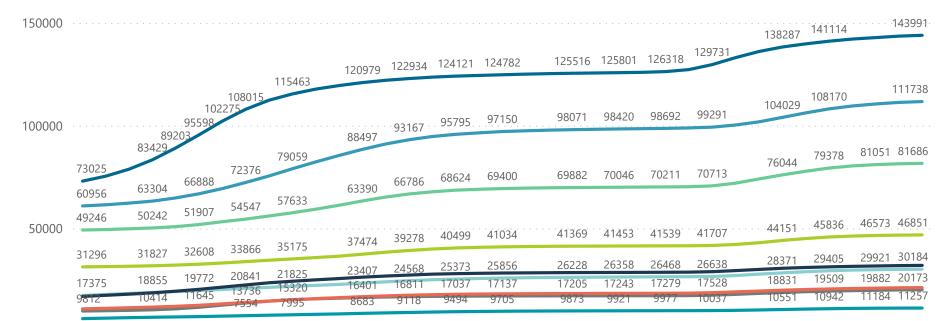

## NICD National COVID-19 Hospital Surveillance

National

The number of reported admissions may change day-to-day as enrolled facilities back-capture historical data. The Western Cape government has been unable to provide daily data on patients who are on oxygen or ventilated.

The data below refer to admitted patients who test positive for SARS-CoV-2 on PCR or antigen tests.

Cumulative reported admissions by province, by epidemiological week

## Epi\_Week

The number of reported admissions may change day-to-day as enrolled facilities back-capture historical data. The Western Cape government has been unable to provide daily data on patients who are on oxygen or ventilated. The data below refer to admitted patients who test positive for SARS-CoV-2 on PCR or antigen tests.