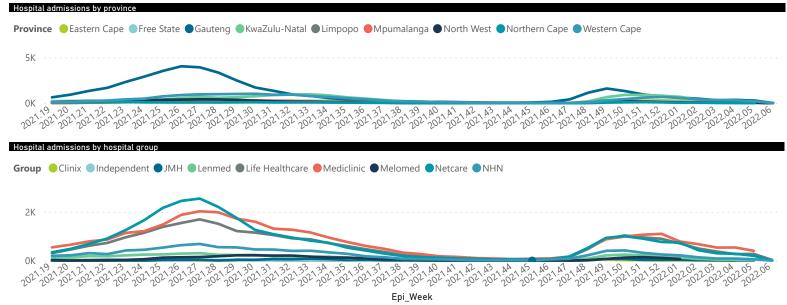

13                      | 0                             |
| JMH             | 4                            | 2771                  | 433             | 2231                  | 35                    | 3                   | 2                       | 10                      | 0                             |
| Independent     | 1                            | 175                   | 1               | 158                   | 4                     | 0                   | 0                       | 0                       | 0                             |
| Total           | 259                          | 226441                | 38948           | 183184                | 2133                  | 272                 | 98                      | 124                     | 33                            |