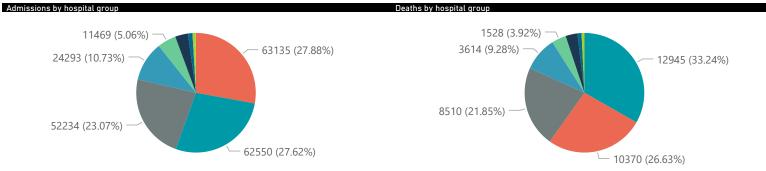

Summary of reported COVID-19 admissions by hospital group

| Hospital_Group  | Facilities<br>Reporting<br>▼ | Admissions<br>to Date | Died to<br>Date | Discharged<br>to date | Currently<br>Admitted | Currently<br>in ICU | Currently<br>Ventilated | Currently<br>Oxygenated | Admissions in<br>Previous Day |
|-----------------|------------------------------|-----------------------|-----------------|-----------------------|-----------------------|---------------------|-------------------------|-------------------------|-------------------------------|
| NHN             | 69                           | 24293                 | 3614            | 19203                 | 259                   | 15                  | 11                      | 62                      | 1                             |
| Netcare         | 62                           | 62550                 | 12945           | 48574                 | 754                   | 105                 | 27                      | 1                       | 9                             |
| Life Healthcare | 51                           | 52234                 | 8510            | 43420                 | 252                   | 56                  | 13                      | 16                      | 23                            |
| Mediclinic      | 51                           | 63135                 | 10370           | 52304                 | 330                   | 39                  | 21                      | 9                       | 0                             |
| Lenmed          | 10                           | 11469                 | 1528            | 9521                  | 68                    | 17                  | 3                       | 5                       | 0                             |
| Clinix          | 6                            | 1966                  | 303             | 1380                  | 240                   | 18                  | 9                       | 8                       | 0                             |
| Melomed         | 5                            | 7848                  | 1244            | 6393                  | 191                   | 19                  | 12                      | 13                      | 0                             |
| JMH             | 4                            | 2771                  | 433             | 2231                  | 35                    | 3                   | 2                       | 10                      | 0                             |
| Independent     | 1                            | 175                   | 1               | 158                   | 4                     | 0                   | 0                       | 0                       | 0                             |
| Total           | 259                          | 226441                | 38948           | 183184                | 2133                  | 272                 | 98                      | 124                     | 33                            |