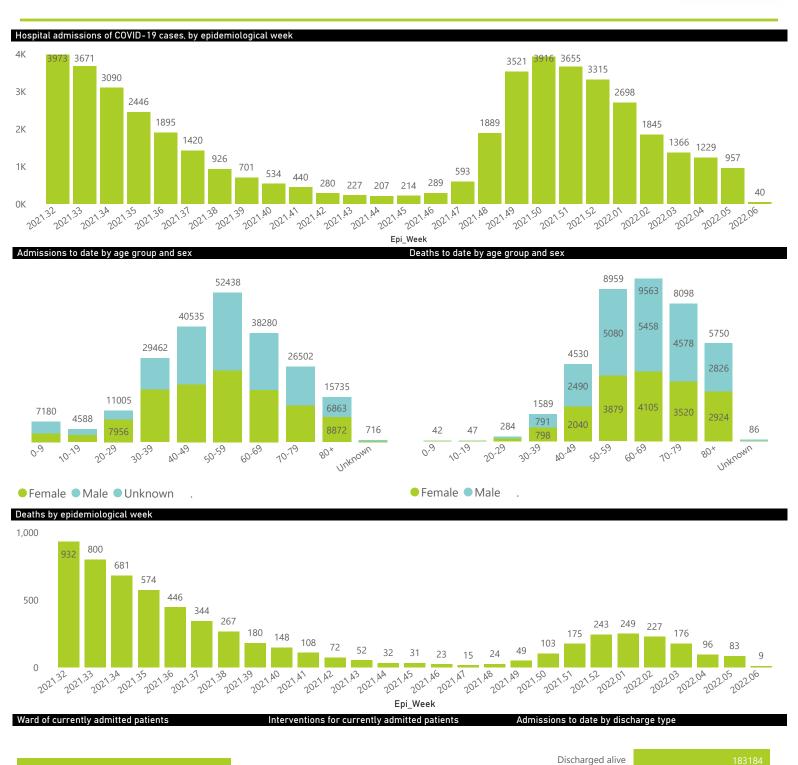

The data below refer to admitted patients who test positive for SARS-CoV-2 on PCR or antigen tests.

NATIONAL INSTITUTE FOR COMMUNICABLE DISEASES
Division of the National Health Laboratory Service

181

Unknown

## NICD National COVID-19 Hospital Surveillance

National

15779

14548

20-29

● Female ● Male ● Unknown

30-39

40-49

50-59

60-69

10-79

The number of reported admissions may change day-to-day as enrolled facilities back-capture historical data. The Western Cape government has been unable to provide daily data on patients who are on oxygen or ventilated.

80×

2398

Unknown

 $^{\times}$ 08

5673

40-49

50.59

60-69

10-19

30.39

394

● Female ■ Male ■ Unknown