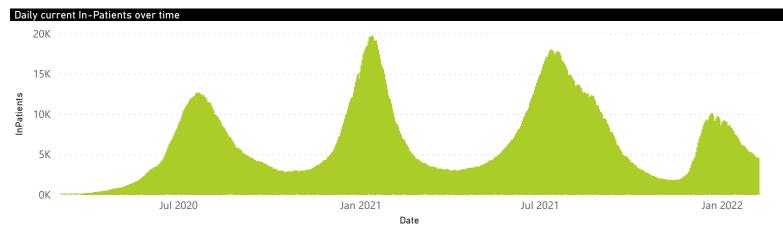

The data below refer to admitted patients who test positive for SARS-CoV-2 on PCR or antigen tests.

NATIONAL INSTITUTE FOR COMMUNICABLE DISEASES
Division of the National Health Laboratory Service

181

Unknown

The data below refer to admitted patients who test positive for SARS-CoV-2 on PCR or antigen tests.

| Province      | Facilities<br>Reporting | Admissions<br>to Date | Died to<br>Date | Discharged<br>to date | Currently<br>Admitted | Currently<br>in ICU | Currently<br>Ventilated | Currently<br>Oxygenated | Admissions in<br>Previous Day |
|---------------|-------------------------|-----------------------|-----------------|-----------------------|-----------------------|---------------------|-------------------------|-------------------------|-------------------------------|
| Eastern Cape  | 104                     | 46891                 | 13023           | 31580                 | 344                   | 16                  | 29                      | 37                      | 5                             |
| Private       | 18                      | 15073                 | 3346            | 11533                 | 124                   | 15                  | 4                       | 4                       | 4                             |
| Public        | 86                      | 31818                 | 9677            | 20047                 | 220                   | 1                   | 25                      | 33                      | 1                             |
| Free State    | 55                      | 30230                 | 5961            | 21900                 | 169                   | 6                   | 2                       | 40                      | 7                             |
| Private       | 20                      | 13461                 | 2228            | 10980                 | 78                    | 3                   | 0                       | 6                       | 1                             |
| Public        | 35                      | 16769                 | 3733            | 10920                 | 91                    | 3                   | 2                       | 34                      | 6                             |
| Gauteng       | 136                     | 144290                | 29192           | 109930                | 1892                  | 143                 | 57                      | 156                     | 26                            |
| Private       | 96                      | 81003                 | 14299           | 65202                 | 1002                  | 118                 | 33                      | 55                      | 20                            |
| Public        | 40                      | 63287                 | 14893           | 44728                 | 890                   | 25                  | 24                      | 101                     | 6                             |
| KwaZulu-Natal | 116                     | 81811                 | 16941           | 60903                 | 756                   | 75                  | 23                      | 120                     | 19                            |
| Private       | 47                      | 42655                 | 7242            | 34628                 | 374                   | 64                  | 19                      | 28                      | 4                             |
| Public        | 69                      | 39156                 | 9699            | 26275                 | 382                   | 11                  | 4                       | 92                      | 15                            |
| Limpopo       | 48                      | 20218                 | 5236            | 14265                 | 107                   | 4                   | 2                       | 15                      | 5                             |
| Private       | 7                       | 8805                  | 1695            | 6931                  | 38                    | 3                   | 0                       | 0                       | 0                             |
| Public        | 41                      | 11413                 | 3541            | 7334                  | 69                    | 1                   | 2                       | 15                      | 5                             |
| Mpumalanga    | 40                      | 21229                 | 4732            | 15812                 | 136                   | 13                  | 10                      | 11                      | 1                             |
| Private       | 9                       | 11031                 | 1648            | 9226                  | 72                    | 12                  | 6                       | 5                       | 1                             |
| Public        | 31                      | 10198                 | 3084            | 6586                  | 64                    | 1                   | 4                       | 6                       | 0                             |
| North West    | 30                      | 32062                 | 4723            | 24784                 | 215                   | 13                  | 11                      | 71                      | 1                             |
| Private       | 13                      | 11951                 | 1653            | 9788                  | 82                    | 11                  | 8                       | 11                      | 1                             |
| Public        | 17                      | 20111                 | 3070            | 14996                 | 133                   | 2                   | 3                       | 60                      | 0                             |
| Northern Cape | 35                      | 11277                 | 2406            | 8276                  | 41                    | 4                   | 3                       | 12                      | 3                             |
| Private       | 6                       | 5326                  | 832             | 4243                  | 8                     | 3                   | 2                       | 0                       | 0                             |
| Public        | 29                      | 5951                  | 1574            | 4033                  | 33                    | 1                   | 1                       | 12                      | 3                             |
| Western Cape  | 102                     | 111904                | 18335           | 92395                 | 925                   | 90                  | 26                      | 15                      | 11                            |
| Private       | 43                      | 37136                 | 6005            | 30653                 | 355                   | 43                  | 26                      | 15                      | 2                             |
| Public        | 59                      | 74768                 | 12330           | 61742                 | 570                   | 47                  |                         |                         | 9                             |
| Total         | 666                     | 499912                | 100549          | 379845                | 4585                  | 364                 | 163                     | 477                     | 78                            |