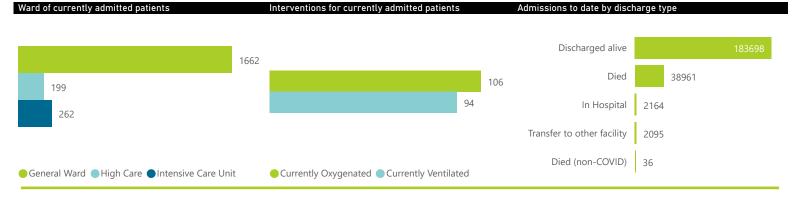

The data below refer to admitted patients who test positive for SARS-CoV-2 on PCR or antigen tests.

| Summary of reported COVID-19 admissions by province, by sector |                         |                       |                 |                       |                       |                     |                         |                         |                               |  |
|----------------------------------------------------------------|-------------------------|-----------------------|-----------------|-----------------------|-----------------------|---------------------|-------------------------|-------------------------|-------------------------------|--|
| Sector                                                         | Facilities<br>Reporting | Admissions<br>to Date | Died to<br>Date | Discharged<br>to date | Currently<br>Admitted | Currently<br>in ICU | Currently<br>Ventilated | Currently<br>Oxygenated | Admissions in<br>Previous Day |  |
| Private                                                        | 259                     | 226954                | 38961           | 183698                | 2123                  | 262                 | 94                      | 106                     | 41                            |  |
| Public                                                         | 407                     | 273718                | 61632           | 196946                | 2379                  | 93                  | 66                      | 348                     | 60                            |  |
| Total                                                          | 666                     | 500672                | 100593          | 380644                | 4502                  | 355                 | 160                     | 454                     | 101                           |  |