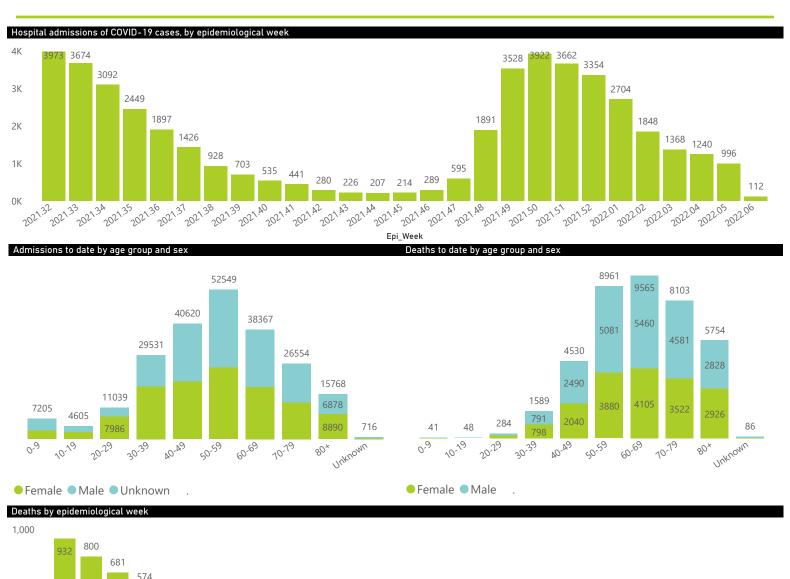

The data below refer to admitted patients who test positive for SARS-CoV-2 on PCR or antigen tests.

| Province      | Facilities<br>Reporting | Admissions<br>to Date | Died to<br>Date | Discharged<br>to date | Currently<br>Admitted | Currently<br>in ICU | Currently<br>Ventilated | Currently<br>Oxygenated | Admissions in<br>Previous Day |
|---------------|-------------------------|-----------------------|-----------------|-----------------------|-----------------------|---------------------|-------------------------|-------------------------|-------------------------------|
| Eastern Cape  | 104                     | 46909                 | 13027           | 31602                 | 332                   | 16                  | 28                      | 34                      | 9                             |
| Private       | 18                      | 15078                 | 3347            | 11540                 | 121                   | 14                  | 3                       | 2                       | 4                             |
| Public        | 86                      | 31831                 | 9680            | 20062                 | 211                   | 2                   | 25                      | 32                      | 5                             |
| Free State    | 55                      | 30292                 | 5963            | 21965                 | 164                   | 5                   | 2                       | 32                      | 11                            |
| Private       | 20                      | 13506                 | 2229            | 11025                 | 77                    | 3                   | 0                       | 4                       | 3                             |
| Public        | 35                      | 16786                 | 3734            | 10940                 | 87                    | 2                   | 2                       | 28                      | 8                             |
| Gauteng       | 136                     | 144448                | 29210           | 110093                | 1864                  | 139                 | 56                      | 144                     | 19                            |
| Private       | 96                      | 81104                 | 14304           | 65315                 | 985                   | 113                 | 31                      | 39                      | 9                             |
| Public        | 40                      | 63344                 | 14906           | 44778                 | 879                   | 26                  | 25                      | 105                     | 10                            |
| KwaZulu-Natal | 116                     | 81963                 | 16950           | 61029                 | 766                   | 72                  | 23                      | 122                     | 29                            |
| Private       | 47                      | 42736                 | 7245            | 34694                 | 385                   | 60                  | 19                      | 30                      | 17                            |
| Public        | 69                      | 39227                 | 9705            | 26335                 | 381                   | 12                  | 4                       | 92                      | 12                            |
| Limpopo       | 48                      | 20276                 | 5236            | 14323                 | 107                   | 3                   | 2                       | 17                      | 3                             |
| Private       | 7                       | 8854                  | 1695            | 6978                  | 40                    | 2                   | 0                       | 0                       | 0                             |
| Public        | 41                      | 11422                 | 3541            | 7345                  | 67                    | 1                   | 2                       | 17                      | 3                             |
| Mpumalanga    | 40                      | 21286                 | 4733            | 15865                 | 140                   | 13                  | 10                      | 14                      | 2                             |
| Private       | 9                       | 11083                 | 1648            | 9274                  | 77                    | 12                  | 6                       | 5                       | 1                             |
| Public        | 31                      | 10203                 | 3085            | 6591                  | 63                    | 1                   | 4                       | 9                       | 1                             |
| North West    | 30                      | 32096                 | 4723            | 24855                 | 183                   | 13                  | 11                      | 62                      | 1                             |
| Private       | 13                      | 11977                 | 1653            | 9827                  | 73                    | 11                  | 8                       | 10                      | 1                             |
| Public        | 17                      | 20119                 | 3070            | 15028                 | 110                   | 2                   | 3                       | 52                      | 0                             |
| Northern Cape | 35                      | 11303                 | 2406            | 8302                  | 40                    | 4                   | 3                       | 13                      | 4                             |
| Private       | 6                       | 5346                  | 832             | 4263                  | 8                     | 3                   | 2                       | 0                       | 0                             |
| Public        | 29                      | 5957                  | 1574            | 4039                  | 32                    | 1                   | 1                       | 13                      | 4                             |
| Western Cape  | 102                     | 112099                | 18345           | 92610                 | 906                   | 90                  | 25                      | 16                      | 23                            |
| Private       | 43                      | 37270                 | 6008            | 30782                 | 357                   | 44                  | 25                      | 16                      | 6                             |
| Public        | 59                      | 74829                 | 12337           | 61828                 | 549                   | 46                  |                         |                         | 17                            |
| Total         | 666                     | 500672                | 100593          | 380644                | 4502                  | 355                 | 160                     | 454                     | 101                           |

The data below refer to admitted patients who test positive for SARS-CoV-2 on PCR or antigen tests.

| Summary of reported COVID-19 admissions by province, by sector |                         |                       |                 |                       |                       |                     |                         |                         |                               |  |
|----------------------------------------------------------------|-------------------------|-----------------------|-----------------|-----------------------|-----------------------|---------------------|-------------------------|-------------------------|-------------------------------|--|
| Sector                                                         | Facilities<br>Reporting | Admissions<br>to Date | Died to<br>Date | Discharged<br>to date | Currently<br>Admitted | Currently<br>in ICU | Currently<br>Ventilated | Currently<br>Oxygenated | Admissions in<br>Previous Day |  |
| Private                                                        | 259                     | 226954                | 38961           | 183698                | 2123                  | 262                 | 94                      | 106                     | 41                            |  |
| Public                                                         | 407                     | 273718                | 61632           | 196946                | 2379                  | 93                  | 66                      | 348                     | 60                            |  |
| Total                                                          | 666                     | 500672                | 100593          | 380644                | 4502                  | 355                 | 160                     | 454                     | 101                           |  |