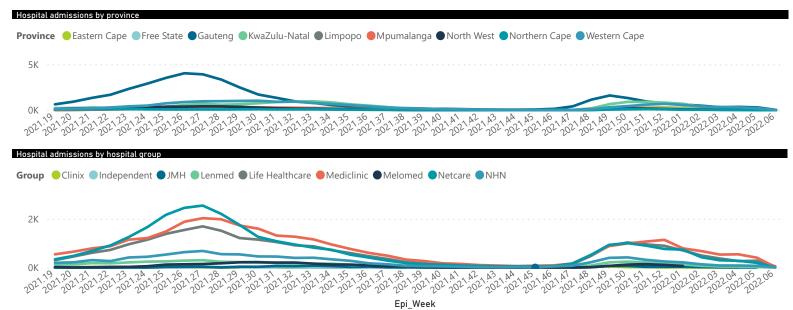

13                      | 0                             |
| JMH             | 4                            | 2771                  | 433             | 2231                  | 35                    | 3                   | 2                       | 10                      | 0                             |
| Independent     | 1                            | 175                   | 1               | 158                   | 4                     | 0                   | 0                       | 0                       | 0                             |
| Total           | 259                          | 226954                | 38961           | 183698                | 2123                  | 262                 | 94                      | 106                     | 41                            |