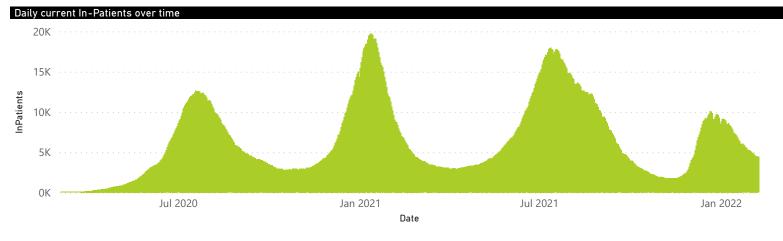

National

The number of reported admissions may change day-to-day as enrolled facilities back-capture historical data. The Western Cape government has been unable to provide daily data on patients who are on oxygen or ventilated.

The number of reported admissions may change day-to-day as enrolled facilities back-capture historical data. The Western Cape government has been unable to provide daily data on patients who are on oxygen or ventilated.

# NICD National COVID-19 Hospital Surveillance

National

The number of reported admissions may change day-to-day as enrolled facilities back-capture historical data. The Western Cape government has been unable to provide daily data on patients who are on oxygen or ventilated.