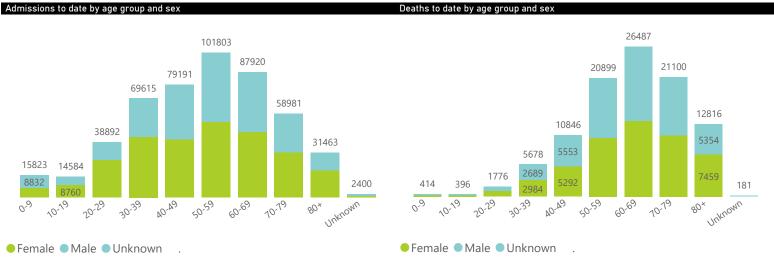

National



The number of reported admissions may change day-to-day as enrolled facilities back-capture historical data. The Western Cape government has been unable to provide daily data on patients who are on oxygen or ventilated.

The data below refer to admitted patients who test positive for SARS-CoV-2 on PCR or antigen tests.

NATIONAL INSTITUTE FOR COMMUNICABLE DISEASES
Division of the National Health Laboratory Service





National



The number of reported admissions may change day-to-day as enrolled facilities back-capture historical data. The Western Cape government has been unable to provide daily data on patients who are on oxygen or ventilated.

The data below refer to admitted patients who test positive for SARS-CoV-2 on PCR or antigen tests.





| Province      | Facilities<br>Reporting | Admissions<br>to Date | Died to<br>Date | Discharged<br>to date | Currently<br>Admitted | Currently<br>in ICU | Currently<br>Ventilated | Currently<br>Oxygenated | Admissions in<br>Previous Day |
|---------------|-------------------------|-----------------------|-----------------|-----------------------|-----------------------|---------------------|-------------------------|-------------------------|-------------