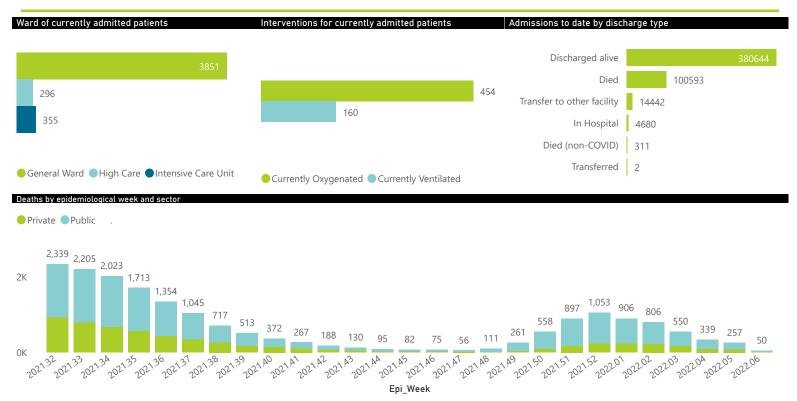

The data below refer to admitted patients who test positive for SARS-CoV-2 on PCR or antigen tests.

| Province      | Facilities<br>Reporting | Admissions<br>to Date | Died to<br>Date | Discharged<br>to date | Currently<br>Admitted | Currently<br>in ICU | Currently<br>Ventilated | Currently<br>Oxygenated | Admissions in<br>Previous Day |
|---------------|-------------------------|-----------------------|-----------------|-----------------------|-----------------------|---------------------|-------------------------|-------------------------|-------------------------------|
| Eastern Cape  | 104                     | 46909                 | 13027           | 31602                 | 332                   | 16                  | 28                      | 34                      | 9                             |
| Private       | 18                      | 15078                 | 3347            | 11540                 | 121                   | 14                  | 3                       | 2                       | 4                             |
| Public        | 86                      | 31831                 | 9680            | 20062                 | 211                   | 2                   | 25                      | 32                      | 5                             |
| Free State    | 55                      | 30292                 | 5963            | 21965                 | 164                   | 5                   | 2                       | 32                      | 11                            |
| Private       | 20                      | 13506                 | 2229            | 11025                 | 77                    | 3                   | 0                       | 4                       | 3                             |
| Public        | 35                      | 16786                 | 3734            | 10940                 | 87                    | 2                   | 2                       | 28                      | 8                             |
| Gauteng       | 136                     | 144448                | 29210           | 110093                | 1864                  | 139                 | 56                      | 144                     | 19                            |
| Private       | 96                      | 81104                 | 14304           | 65315                 | 985                   | 113                 | 31                      | 39                      | 9                             |
| Public        | 40                      | 63344                 | 14906           | 44778                 | 879                   | 26                  | 25                      | 105                     | 10                            |
| KwaZulu-Natal | 116                     | 81963                 | 16950           | 61029                 | 766                   | 72                  | 23                      | 122                     | 29                            |
| Private       | 47                      | 42736                 | 7245            | 34694                 | 385                   | 60                  | 19                      | 30                      | 17                            |
| Public        | 69                      | 39227                 | 9705            | 26335                 | 381                   | 12                  | 4                       | 92                      | 12                            |
| Limpopo       | 48                      | 20276                 | 5236            | 14323                 | 107                   | 3                   | 2                       | 17                      | 3                             |
| Private       | 7                       | 8854                  | 1695            | 6978                  | 40                    | 2                   | 0                       | 0                       | 0                             |
| Public        | 41                      | 11422                 | 3541            | 7345                  | 67                    | 1                   | 2                       | 17                      | 3                             |
| Mpumalanga    | 40                      | 21286                 | 4733            | 15865                 | 140                   | 13                  | 10                      | 14                      | 2                             |
| Private       | 9                       | 11083                 | 1648            | 9274                  | 77                    | 12                  | 6                       | 5                       | 1                             |
| Public        | 31                      | 10203                 | 3085            | 6591                  | 63                    | 1                   | 4                       | 9                       | 1                             |
| North West    | 30                      | 32096                 | 4723            | 24855                 | 183                   | 13                  | 11                      | 62                      | 1                             |
| Private       | 13                      | 11977                 | 1653            | 9827                  | 73                    | 11                  | 8                       | 10                      | 1                             |
| Public        | 17                      | 20119                 | 3070            | 15028                 | 110                   | 2                   | 3                       | 52                      | 0                             |
| Northern Cape | 35                      | 11303                 | 2406            | 8302                  | 40                    | 4                   | 3                       | 13                      | 4                             |
| Private       | 6                       | 5346                  | 832             | 4263                  | 8                     | 3                   | 2                       | 0                       | 0                             |
| Public        | 29                      | 5957                  | 1574            | 4039                  | 32                    | 1                   | 1                       | 13                      | 4                             |
| Western Cape  | 102                     | 112099                | 18345           | 92610                 | 906                   | 90                  | 25                      | 16                      | 23                            |
| Private       | 43                      | 37270                 | 6008            | 30782                 | 357                   | 44                  | 25                      | 16                      | 6                             |
| Public        | 59                      | 74829                 | 12337           | 61828                 | 549                   | 46                  |                         |                         | 17                            |
| Total         | 666                     | 500672                | 100593          | 380644                | 4502                  | 355                 | 160                     | 454                     | 101                           |

The data below refer to admitted patients who test positive for SARS-CoV-2 on PCR or antigen tests.

| Summary of reported COVID-19 admissions by province, by sector |                         |                       |                 |                       |                       |                     |                         |                         |                               |  |
|----------------------------------------------------------------|-------------------------|-----------------------|-----------------|-----------------------|-----------------------|---------------------|-------------------------|-------------------------|-------------------------------|--|
| Sector                                                         | Facilities<br>Reporting | Admissions<br>to Date | Died to<br>Date | Discharged<br>to date | Currently<br>Admitted | Currently<br>in ICU | Currently<br>Ventilated | Currently<br>Oxygenated | Admissions in<br>Previous Day |  |
| Private                                                        | 259                     | 226954                | 38961           | 183698                | 2123                  | 262                 | 94                      | 106                     | 41                            |  |
| Public                                                         | 407                     | 273718                | 61632           | 196946                | 2379                  | 93                  | 66                      | 348                     | 60                            |  |
| Total                                                          | 666                     | 500672                | 100593          | 380644                | 4502                  | 355                 | 160                     | 454                     | 101                           |  |