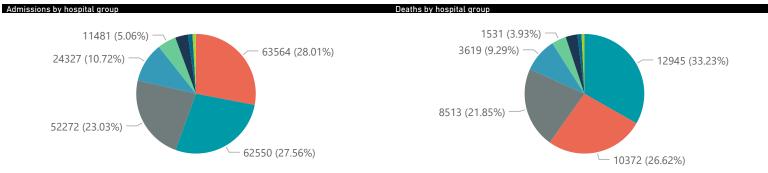

Summary of reported COVID-19 admissions by hospital group

|                 | aa                           |                       |                 |                       |                       |                     |                         |                         |                               |
|-----------------|------------------------------|-----------------------|-----------------|-----------------------|-----------------------|---------------------|-------------------------|-------------------------|-------------------------------|
| Hospital_Group  | Facilities<br>Reporting<br>▼ | Admissions<br>to Date | Died to<br>Date | Discharged<br>to date | Currently<br>Admitted | Currently<br>in ICU | Currently<br>Ventilated | Currently<br>Oxygenated | Admissions in<br>Previous Day |
| NHN             | 69                           | 24327                 | 3619            | 19244                 | 250                   | 12                  | 9                       | 58                      | 9                             |
| Netcare         | 62                           | 62550                 | 12945           | 48574                 | 754                   | 105                 | 27                      | 1                       | 4                             |
| Life Healthcare | 51                           | 52272                 | 8513            | 43459                 | 249                   | 54                  | 11                      | 3                       | 27                            |
| Mediclinic      | 51                           | 63564                 | 10372           | 52725                 | 337                   | 35                  | 21                      | 9                       | 0                             |
| Lenmed          | 10                           | 11481                 | 1531            | 9534                  | 63                    | 16                  | 3                       | 4                       | 1                             |
| Clinix          | 6                            | 1966                  | 303             | 1380                  | 240                   | 18                  | 9                       | 8                       | 0                             |
| Melomed         | 5                            | 7848                  | 1244            | 6393                  | 191                   | 19                  | 12                      | 13                      | 0                             |
| JMH             | 4                            | 2771                  | 433             | 2231                  | 35                    | 3                   | 2                       | 10                      | 0                             |
| Independent     | 1                            | 175                   | 1               | 158                   | 4                     | 0                   | 0                       | 0                       | 0                             |
| Total           | 259                          | 226954                | 38961           | 183698                | 2123                  | 262                 | 94                      | 106                     | 41                            |