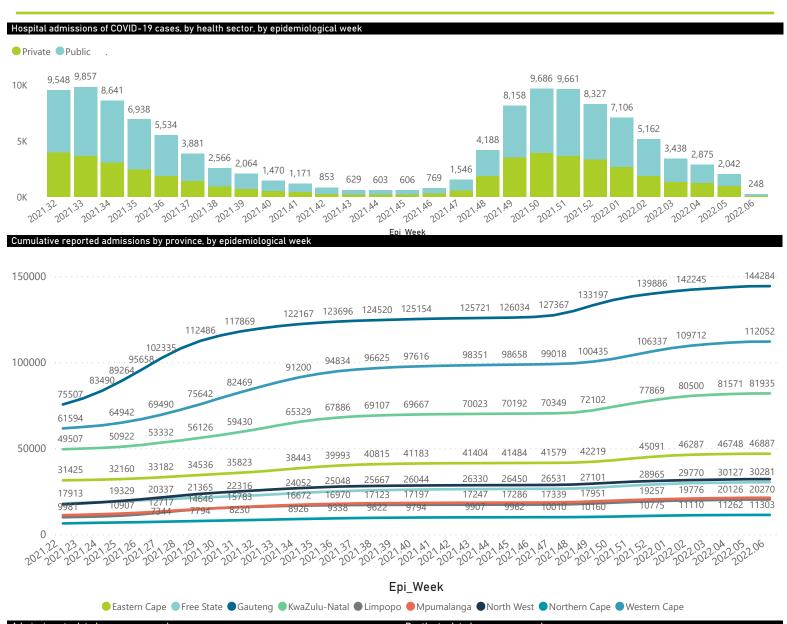

National



The number of reported admissions may change day-to-day as enrolled facilities back-capture historical data. The Western Cape government has been unable to provide daily data on patients who are on oxygen or ventilated.

The data below refer to admitted patients who test positive for SARS-CoV-2 on PCR or antigen tests.

NATIONAL INSTITUTE FOR COMMUNICABLE DISEASES
Division of the National Health Laboratory Service





National



The number of reported admissions may change day-to-day as enrolled facilities back-capture historical data. The Western Cape government has been unable to provide daily data on patients who are on oxygen or ventilated.

The data below refer to admitted patients who test positive for SARS-CoV-2 on PCR or antigen tests.





| Province      | Facilities<br>Reporting | Admissions<br>to Date | Died to<br>Date | Discharged<br>to date | Currently<br>Admitted | Currently<br>in ICU | Currently<br>Ventilated | Currently<br>Oxygenated | Admissions in<br>Previous Day |
|---------------|-------------------------|-----------------------|-----------------|-----------------------|-----------------------|---------------------|-------------------------|-------------------------|-----------