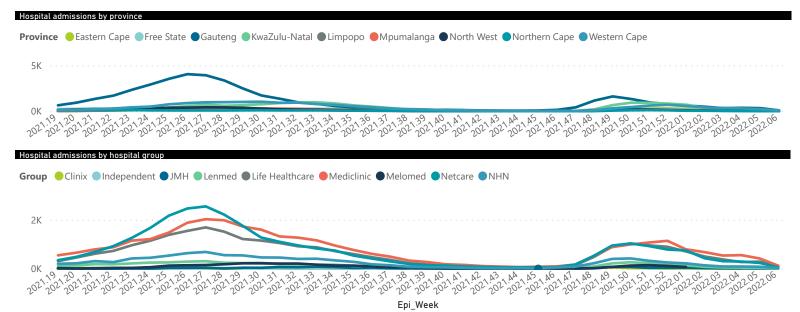

13                      | 0                             |
| JMH             | 4                            | 2773                  | 433             | 2233                  | 35                    | 3                   | 2                       | 10                      | 0                             |
| Independent     | 1                            | 175                   | 1               | 158                   | 4                     | 0                   | 0                       | 0                       | 0                             |
| Total           | 259                          | 227874                | 38987           | 184574                | 2139                  | 248                 | 89                      | 97                      | 52                            |