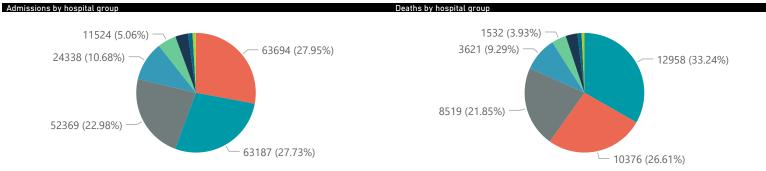

Summary of reported COVID-19 admissions by hospital group

| Hospital_Group  | Facilities<br>Reporting<br>▼ | Admissions<br>to Date | Died to<br>Date | Discharged<br>to date | Currently<br>Admitted | Currently<br>in ICU | Currently<br>Ventilated | Currently<br>Oxygenated | Admissions in<br>Previous Day |
|-----------------|------------------------------|-----------------------|-----------------|-----------------------|-----------------------|---------------------|-------------------------|-------------------------|-------------------------------|
| NHN             | 69                           | 24338                 | 3621            | 19283                 | 219                   | 12                  | 9                       | 45                      | 7                             |
| Netcare         | 62                           | 63187                 | 12958           | 49199                 | 752                   | 100                 | 21                      | 1                       | 14                            |
| Life Healthcare | 51                           | 52369                 | 8519            | 43546                 | 253                   | 50                  | 8                       | 5                       | 31                            |
| Mediclinic      | 51                           | 63694                 | 10376           | 52804                 | 384                   | 31                  | 24                      | 12                      | 0                             |
| Lenmed          | 10                           | 11524                 | 1532            | 9578                  | 61                    | 15                  | 4                       | 3                       | 0                             |
| Clinix          | 6                            | 1966                  | 303             | 1380                  | 240                   | 18                  | 9                       | 8                       | 0                             |
| Melomed         | 5                            | 7848                  | 1244            | 6393                  | 191                   | 19                  | 12                      | 13                      | 0                             |
| JMH             | 4                            | 2773                  | 433             | 2233                  | 35                    | 3                   | 2                       | 10                      | 0                             |
| Independent     | 1                            | 175                   | 1               | 158                   | 4                     | 0                   | 0                       | 0                       | 0                             |
| Total           | 259                          | 227874                | 38987           | 184574                | 2139                  | 248                 | 89                      | 97                      | 52                            |