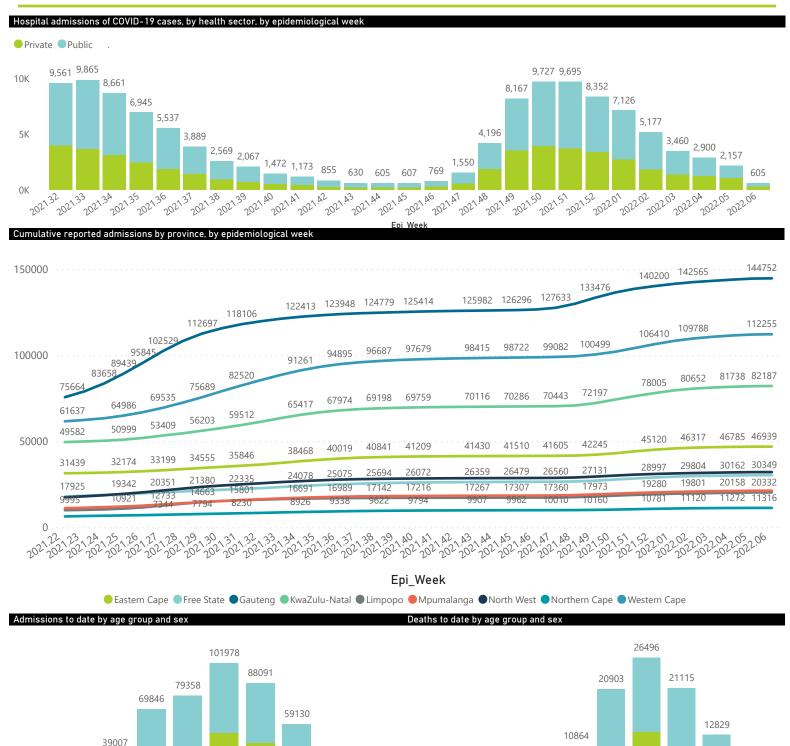

National



The number of reported admissions may change day-to-day as enrolled facilities back-capture historical data. The Western Cape government has been unable to provide daily data on patients who are on oxygen or ventilated.

The data below refer to admitted patients who test positive for SARS-CoV-2 on PCR or antigen tests.

NATIONAL INSTITUTE FOR COMMUNICABLE DISEASES





National



The number of reported admissions may change day-to-day as enrolled facilities back-capture historical data. The Western Cape government has been unable to provide daily data on patients who are on oxygen or ventilated.

The data below refer to admitted patients who test positive for SARS-CoV-2 on PCR or antigen tests.





| Province      | Facilities<br>Reporting | Admissions<br>to Date | Died to<br>Date | Discharged<br>to date | Currently<br>Admitted | Currently<br>in ICU | Currently<br>Ventilated | Currently<br>Oxygenated | Admissions in<br>Previous Day |
|---------------|-------------------------|-----------------------|-----------------|-----------------------|-----------------------|---------------------|-------------------------|-------------------------|-----------