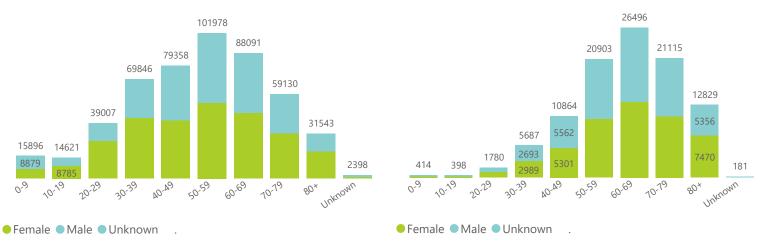

National



The number of reported admissions may change day-to-day as enrolled facilities back-capture historical data. The Western Cape government has been unable to provide daily data on patients who are on oxygen or ventilated.

The data below refer to admitted patients who test positive for SARS-CoV-2 on PCR or antigen tests.

NATIONAL INSTITUTE FOR COMMUNICABLE DISEASES





National



The number of reported admissions may change day-to-day as enrolled facilities back-capture historical data. The Western Cape government has been unable to provide daily data on patients who are on oxygen or ventilated.

The data below refer to admitted patients who test positive for SARS-CoV-2 on PCR or antigen tests.





| Province      | Facilities<br>Reporting | Admissions<br>to Date | Died to<br>Date | Discharged<br>to date | Currently<br>Admitted | Currently<br>in ICU | Currently<br>Ventilated | Currently<br>Oxygenated | Admissions in<br>Previous Day |
|---------------|-------------------------|-----------------------|-----------------|-----------------------|-----------------------|---------------------|-------------------------|-------------------------|-------------