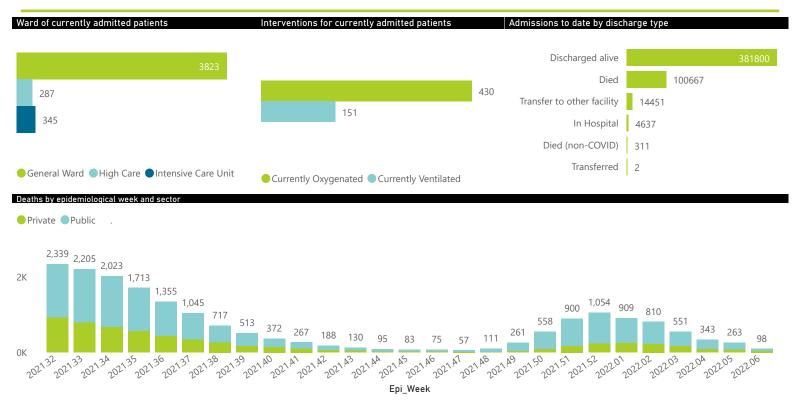

The data below refer to admitted patients who test positive for SARS-CoV-2 on PCR or antigen tests.

| Province      | Facilities<br>Reporting | Admissions<br>to Date | Died to<br>Date | Discharged<br>to date | Currently<br>Admitted | Currently<br>in ICU | Currently<br>Ventilated | Currently<br>Oxygenated | Admissions in<br>Previous Day |
|---------------|-------------------------|-----------------------|-----------------|-----------------------|-----------------------|---------------------|-------------------------|-------------------------|-------------------------------|
| Eastern Cape  | 104                     | 46961                 | 13042           | 31665                 | 306                   | 14                  | 23                      | 32                      | 5                             |
| Private       | 18                      | 15118                 | 3350            | 11578                 | 120                   | 12                  | 2                       | 2                       | 4                             |
| Public        | 86                      | 31843                 | 9692            | 20087                 | 186                   | 2                   | 21                      | 30                      | 1                             |
| Free State    | 55                      | 30360                 | 5968            | 22028                 | 162                   | 4                   | 1                       | 36                      | 14                            |
| Private       | 20                      | 13553                 | 2230            | 11069                 | 79                    | 2                   | 0                       | 4                       | 5                             |
| Public        | 35                      | 16807                 | 3738            | 10959                 | 83                    | 2                   | 1                       | 32                      | 9                             |
| Gauteng       | 136                     | 144916                | 29230           | 110569                | 1833                  | 135                 | 53                      | 129                     | 25                            |
| Private       | 96                      | 81515                 | 14317           | 65738                 | 959                   | 107                 | 26                      | 28                      | 12                            |
| Public        | 40                      | 63401                 | 14913           | 44831                 | 874                   | 28                  | 27                      | 101                     | 13                            |
| KwaZulu-Natal | 116                     | 82216                 | 16962           | 61265                 | 767                   | 70                  | 18                      | 118                     | 48                            |
| Private       | 47                      | 42924                 | 7250            | 34876                 | 386                   | 58                  | 15                      | 29                      | 22                            |
| Public        | 69                      | 39292                 | 9712            | 26389                 | 381                   | 12                  | 3                       | 89                      | 26                            |
| Limpopo       | 48                      | 20338                 | 5246            | 14371                 | 111                   | 3                   | 4                       | 15                      | 9                             |
| Private       | 7                       | 8896                  | 1698            | 7013                  | 44                    | 2                   | 2                       | 0                       | 1                             |
| Public        | 41                      | 11442                 | 3548            | 7358                  | 67                    | 1                   | 2                       | 15                      | 8                             |
| Mpumalanga    | 40                      | 21313                 | 4734            | 15880                 | 151                   | 12                  | 10                      | 12                      | 3                             |
| Private       | 9                       | 11104                 | 1649            | 9287                  | 84                    | 11                  | 5                       | 4                       | 2                             |
| Public        | 31                      | 10209                 | 3085            | 6593                  | 67                    | 1                   | 5                       | 8                       | 1                             |
| North West    | 30                      | 32146                 | 4726            | 24919                 | 165                   | 11                  | 10                      | 57                      | 7                             |
| Private       | 13                      | 12014                 | 1653            | 9866                  | 70                    | 9                   | 8                       | 10                      | 2                             |
| Public        | 17                      | 20132                 | 3073            | 15053                 | 95                    | 2                   | 2                       | 47                      | 5                             |
| Northern Cape | 35                      | 11316                 | 2406            | 8323                  | 32                    | 4                   | 4                       | 11                      | 0                             |
| Private       | 6                       | 5356                  | 832             | 4273                  | 8                     | 3                   | 3                       | 0                       | 0                             |
| Public        | 29                      | 5960                  | 1574            | 4050                  | 24                    | 1                   | 1                       | 11                      | 0                             |
| Western Cape  | 102                     | 112302                | 18353           | 92780                 | 928                   | 92                  | 28                      | 20                      | 17                            |
| Private       | 43                      | 37394                 | 6008            | 30874                 | 389                   | 44                  | 28                      | 20                      | 4                             |
| Public        | 59                      | 74908                 | 12345           | 61906                 | 539                   | 48                  |                         |                         | 13                            |
| Total         | 666                     | 501868                | 100667          | 381800                | 4455                  | 345                 | 151                     | 430                     | 128                           |

The data below refer to admitted patients who test positive for SARS-CoV-2 on PCR or antigen tests.

| Summary of reported COVID-19 admissions by province, by sector |                         |                       |                 |                       |                       |                     |                         |                         |                               |  |
|----------------------------------------------------------------|-------------------------|-----------------------|-----------------|-----------------------|-----------------------|---------------------|-------------------------|-------------------------|-------------------------------|--|
| Sector                                                         | Facilities<br>Reporting | Admissions<br>to Date | Died to<br>Date | Discharged<br>to date | Currently<br>Admitted | Currently<br>in ICU | Currently<br>Ventilated | Currently<br>Oxygenated | Admissions in<br>Previous Day |  |
| Private                                                        | 259                     | 227874                | 38987           | 184574                | 2139                  | 248                 | 89                      | 97                      | 52                            |  |
| Public                                                         | 407                     | 273994                | 61680           | 197226                | 2316                  | 97                  | 62                      | 333                     | 76                            |  |
| Total                                                          | 666                     | 501868                | 100667          | 381800                | 4455                  | 345                 | 151                     | 430                     | 128                           |  |