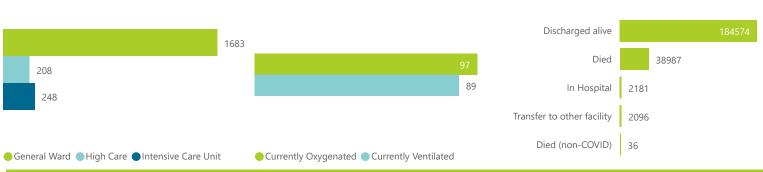

The data below refer to admitted patients who test positive for SARS-CoV-2 on PCR or antigen tests.

| Summary of reported COVID-19 admissions by province, by sector |                         |                       |                 |                       |                       |                     |                         |                         |                               |  |
|----------------------------------------------------------------|-------------------------|-----------------------|-----------------|-----------------------|-----------------------|---------------------|-------------------------|-------------------------|-------------------------------|--|
| Sector                                                         | Facilities<br>Reporting | Admissions<br>to Date | Died to<br>Date | Discharged<br>to date | Currently<br>Admitted | Currently<br>in ICU | Currently<br>Ventilated | Currently<br>Oxygenated | Admissions in<br>Previous Day |  |
| Private                                                        | 259                     | 227874                | 38987           | 184574                | 2139                  | 248                 | 89                      | 97                      | 52                            |  |
| Public                                                         | 407                     | 273994                | 61680           | 197226                | 2316                  | 97                  | 62                      | 333                     | 76                            |  |
| Total                                                          | 666                     | 501868                | 100667          | 381800                | 4455                  | 345                 | 151                     | 430                     | 128                           |  |

Private

The number of reported admissions may change day-to-day as enrolled facilities back-capture historical data.

The data below refer to admitted patients who test positive for SARS-CoV-2 on PCR or antigen tests.

| Summary of reported COVID-19 admissions by province |                         |                       |                 |                       |                       |                     |                         |                         |                               |
|-----------------------------------------------------|-------------------------|-----------------------|-----------------|-----------------------|-----------------------|---------------------|-------------------------|-------------------------|-------------------------------|
| Province                                            | Facilities<br>Reporting | Admissions<br>to Date | Died to<br>Date | Discharged<br>to date | Currently<br>Admitted | Currently<br>in ICU | Currently<br>Ventilated | Currently<br>Oxygenated | Admissions in<br>Previous Day |
| Eastern Cape                                        | 18                      | 15118                 | 3350            | 11578                 | 120                   | 12                  | 2                       | 2                       | 4                             |
| Free State                                          | 20                      | 13553                 | 2230            | 11069                 | 79                    | 2                   | 0                       | 4                       | 5                             |
| Gauteng                                             | 96                      | 81515                 | 14317           | 65738                 | 959                   | 107                 | 26                      | 28                      | 12                            |
| KwaZulu-Natal                                       | 47                      | 42924                 | 7250            | 34876                 | 386                   | 58                  | 15                      | 29                      | 22                            |
| Limpopo                                             | 7                       | 8896                  | 1698            | 7013                  | 44                    | 2                   | 2                       | 0                       | 1                             |
| Mpumalanga                                          | 9                       | 11104                 | 1649            | 9287                  | 84                    | 11                  | 5                       | 4                       | 2                             |
| North West                                          | 13                      | 12014                 | 1653            | 9866                  | 70                    | 9                   | 8                       | 10                      | 2                             |
| Northern Cape                                       | 6                       | 5356                  | 832             | 4273                  | 8                     | 3                   | 3                       | 0                       | 0                             |
| Western Cape                                        | 43                      | 37394                 | 6008            | 30874                 | 389                   | 44                  | 28                      | 20                      | 4                             |
| Total                                               | 259                     | 227874                | 38987           | 184574                | 2139                  | 248                 | 89                      | 97                      | 52                            |