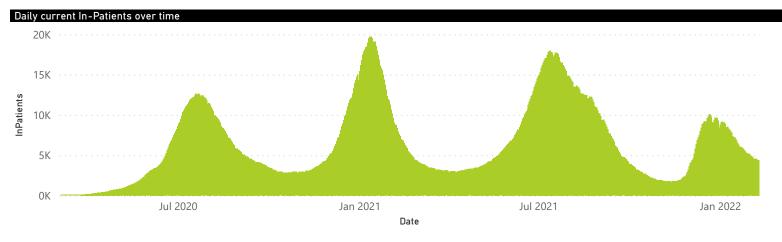

| 227874                | 38987           | 184574                | 2139                  | 248                 | 89                      | 97                      | 52                            |  |
| Public                                                         | 407                     | 273994                | 61680           | 197226                | 2316                  | 97                  | 62                      | 333                     | 76                            |  |
| Total                                                          | 666                     | 501868                | 100667          | 381800                | 4455                  | 345                 | 151                     | 430                     | 128                           |  |



Private



The number of reported admissions may change day-to-day as enrolled facilities back-capture historical data.

The data below refer to admitted patients who test positive for SARS-CoV-2 on PCR or antigen tests.







Private



The number of reported admissions may change day-to-day as enrolled facilities back-capture historical data. The data below refer to admitted patients who test positive for SARS-CoV-2 on PCR or antigen tests.



| Summary of reported COVID-19 admissions by province |                         |                       |                 |                       |                       |                     |                         |                         |                               |
|-----------------------------------------------------|--------------