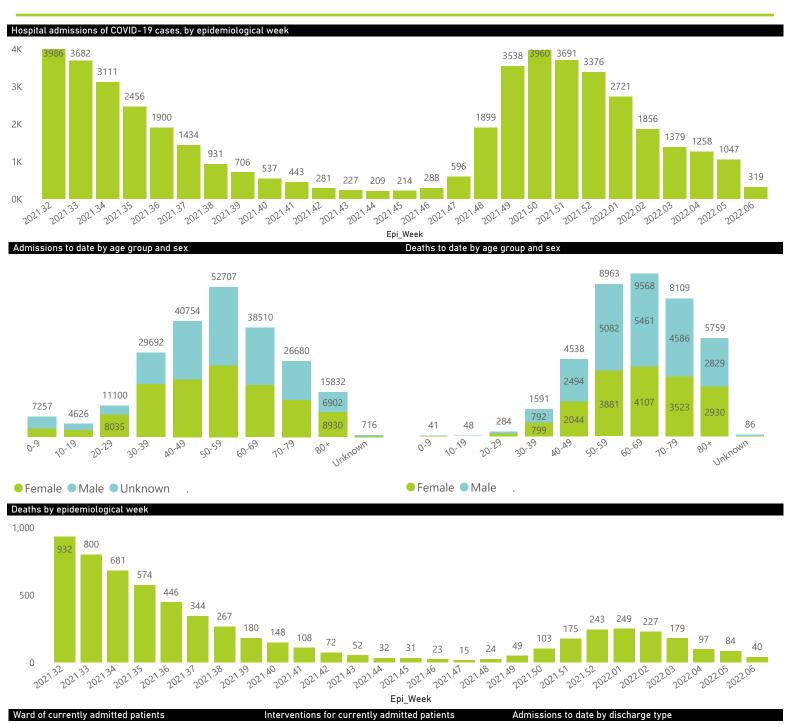

| 407                     | 273994                | 61680           | 197226                | 2316                  | 97                  | 62                      | 333                     | 76                            |  |
| Total                                                          | 666                     | 501868                | 100667          | 381800                | 4455                  | 345                 | 151                     | 430                     | 128                           |  |



Private



The number of reported admissions may change day-to-day as enrolled facilities back-capture historical data.

The data below refer to admitted patients who test positive for SARS-CoV-2 on PCR or antigen tests.







Private



The number of reported admissions may change day-to-day as enrolled facilities back-capture historical data. The data below refer to admitted patients who test positive for SARS-CoV-2 on PCR or antigen tests.



| Summary of reported COVID-19 admissions by province |                         |                       |                 |                       |                       |                     |                         |                         |                               |
|-----------------------------------------------------|-------------------------|-----------------------|-----------------|-----------------------|-----------------------|---------------------|-------------------------|-------------------------|-------------------------------|
| Province