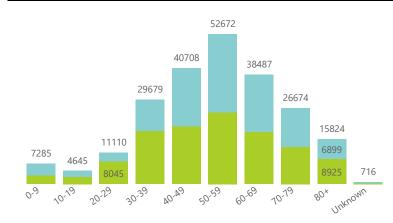

Deaths to date by age group and sex

Admissions to date by age group and sex

Female Male Unknown