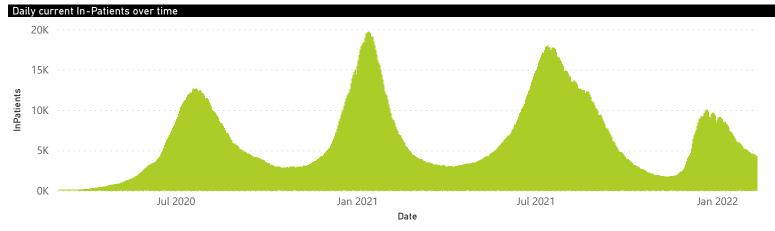

## NICD National COVID-19 Hospital Surveillance

The number of reported admissions may change day-to-day as enrolled facilities back-capture historical data. The Western Cape government has been unable to provide daily data on patients who are on oxygen or ventilated. The data below refer to admitted patients who test positive for SARS-CoV-2 on PCR or antigen tests.