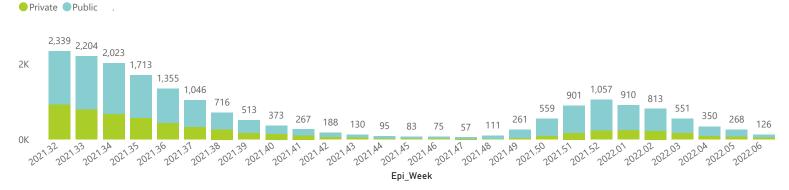

## NICD National COVID-19 Hospital Surveillance

The number of reported admissions may change day-to-day as enrolled facilities back-capture historical data. The Western Cape government has been unable to provide daily data on patients who are on oxygen or ventilated. The data below refer to admitted patients who test positive for SARS-CoV-2 on PCR or antigen tests.