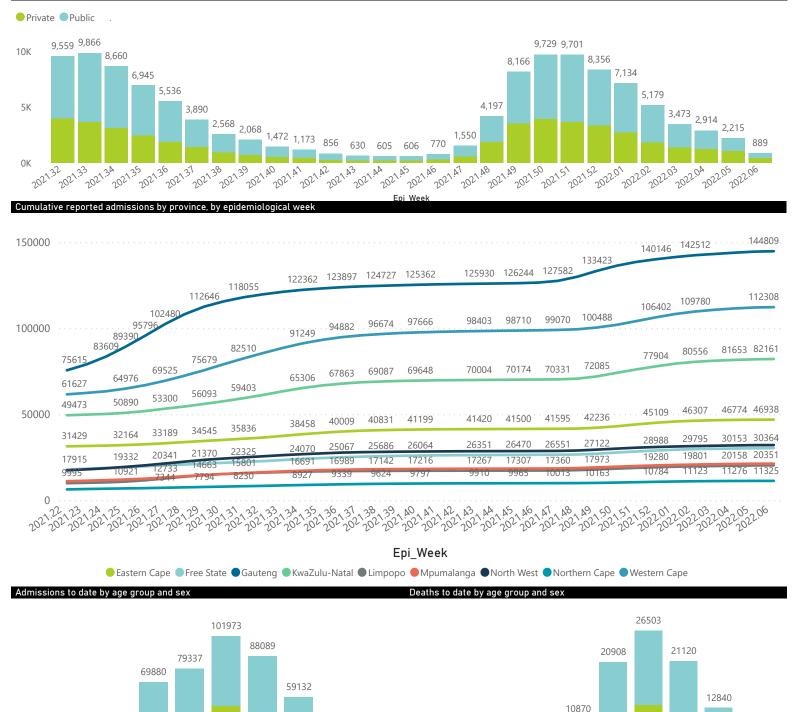

## NICD National COVID-19 Hospital Surveillance

The number of reported admissions may change day-to-day as enrolled facilities back-capture historical data. The Western Cape government has been unable to provide daily data on patients who are on oxygen or ventilated. The data below refer to admitted patients who test positive for SARS-CoV-2 on PCR or antigen tests.