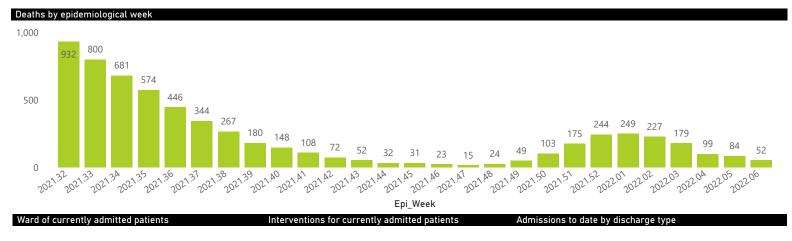

## NICD National COVID-19 Hospital Surveillance

The number of reported admissions may change day-to-day as enrolled facilities back-capture historical data. The Western Cape government has been unable to provide daily data on patients who are on oxygen or ventilated. The data below refer to admitted patients who test positive for SARS-CoV-2 on PCR or antigen tests.