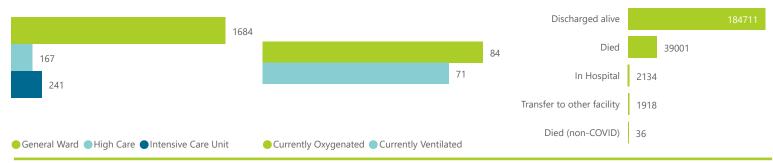

#### Summary of reported COVID-19 admissions by province, by sector Discharged Currently Admitted Currently in ICU Currently Ventilated Currently Oxygenated Sector Facilities Admissions Died to Admissions in Reporting to Date Date to date **Previous Day** Private 259 227800 39001 184711 2092 241 71 84 35 58 305 51 Public 407 274241 61712 197493 2262 97 666 502041 100713 382204 4354 338 129 389 86 Total