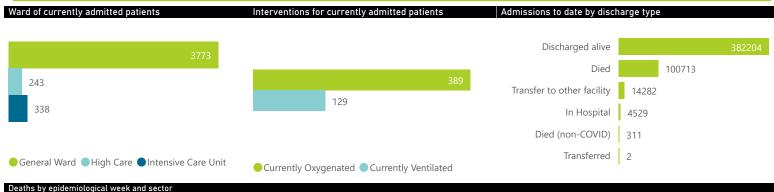

## NICD National COVID-19 Hospital Surveillance

The number of reported admissions may change day-to-day as enrolled facilities back-capture historical data. The Western Cape government has been unable to provide daily data on patients who are on oxygen or ventilated. The data below refer to admitted patients who test positive for SARS-CoV-2 on PCR or antigen tests.