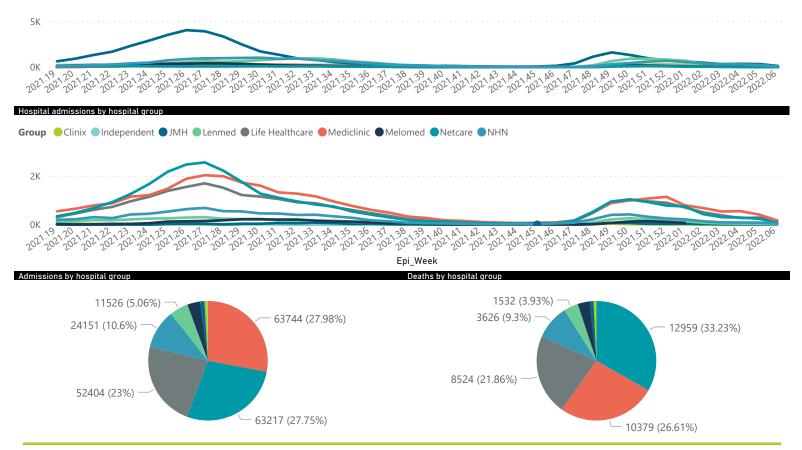

#### Currently Oxygenated Admissions in Previous Day Currently Admitted Currently in ICU Hospital\_Group Facilities Admissions Died to Discharged Currently Ventilated Reporting to Date Date to date NHN Netcare Life Healthcare Mediclinic Lenmed Clinix Melomed JMH Independent Total