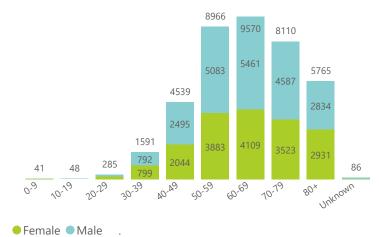

Deaths to date by age group and sex

Admissions to date by age group and sex

Female Male Unknown