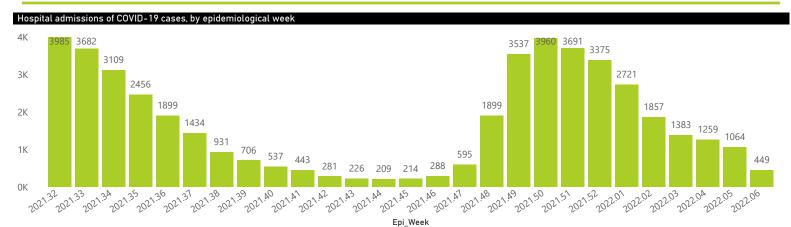

## Hospital admissions of COVID-19 cases, by health sector, by epidemiological week

🗕 Female 🔍 Male 🔍 Unknown

415

0.9

398

10-19

2404

Unknown