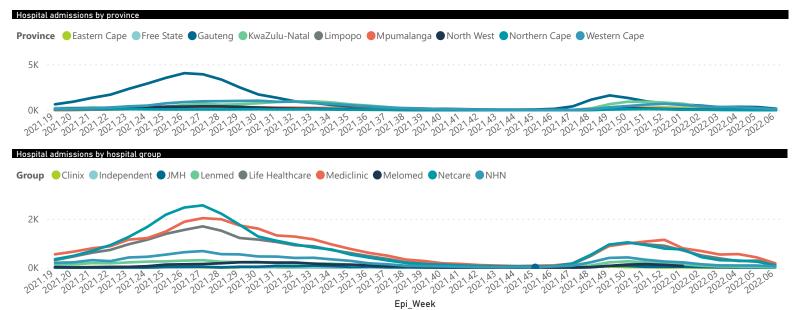

## NICD National COVID-19 Hospital Surveillance

National

15996

14687

20-29

● Female ● Male ● Unknown

30-39

40-49

50-59

60-69

10-79

The number of reported admissions may change day-to-day as enrolled facilities back-capture historical data. The Western Cape government has been unable to provide daily data on patients who are on oxygen or ventilated.

The data below refer to admitted patients who test positive for SARS-CoV-2 on PCR or antigen tests.

NATIONAL INSTITUTE FOR COMMUNICABLE DISEASES
Division of the National Health Laboratory Service

181

Unknown

## NICD National COVID-19 Hospital Surveillance

National

The number of reported admissions may change day-to-day as enrolled facilities back-capture historical data. The Western Cape government has been unable to provide daily data on patients who are on oxygen or ventilated.