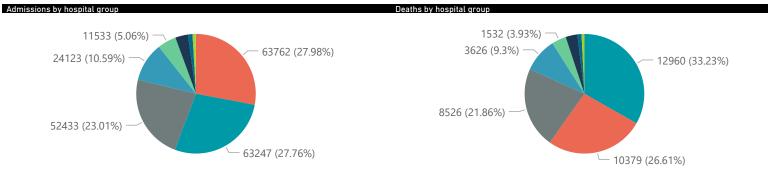

Summary of reported COVID-19 admissions by hospital group Currently Oxygenated Admissions in Previous Day Died to Date Currently in ICU Hospital\_Group Currently Admitted Currently Ventilated Reporting to Date to date NHN Netcare Life Healthcare Mediclinic Lenmed Clinix Melomed JMH Independent 