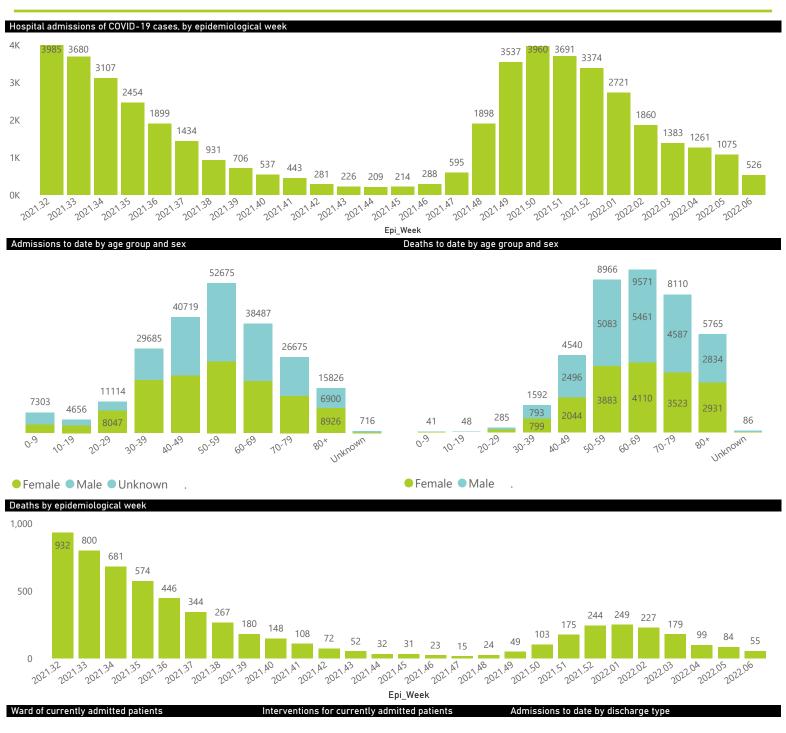

## NICD National COVID-19 Hospital Surveillance

National

15996

14687

20-29

● Female ● Male ● Unknown

30-39

40-49

50-59

60-69

10-79

The number of reported admissions may change day-to-day as enrolled facilities back-capture historical data. The Western Cape government has been unable to provide daily data on patients who are on oxygen or ventilated.

The data below refer to admitted patients who test positive for SARS-CoV-2 on PCR or antigen tests.

NATIONAL INSTITUTE FOR COMMUNICABLE DISEASES
Division of the National Health Laboratory Service

181

Unknown

 $^{8}O^{\times}$ 

2400

Unknown

 $^{\times}$ 08

416

398

20-29

● Female ■ Male ■ Unknown

5698

40-49

50.59

60-69

10-19

30.39

## NICD National COVID-19 Hospital Surveillance

National

The number of reported admissions may change day-to-day as enrolled facilities back-capture historical data. The Western Cape government has been unable to provide daily data on patients who are on oxygen or ventilated.