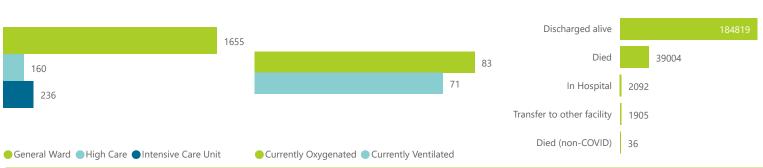

## NICD National COVID-19 Hospital Surveillance

National

The number of reported admissions may change day-to-day as enrolled facilities back-capture historical data. The Western Cape government has been unable to provide daily data on patients who are on oxygen or ventilated.

The data below refer to admitted patients who test positive for SARS-CoV-2 on PCR or antigen tests.

| Province      | Facilities<br>Reporting | Admissions<br>to Date | Died to<br>Date | Discharged<br>to date | Currently<br>Admitted | Currently<br>in ICU | Currently<br>Ventilated | Currently<br>Oxygenated | Admissions in<br>Previous Day |
|---------------|-------------------------|-----------------------|-----------------|-----------------------|-----------------------|---------------------|-------------------------|-------------------------|-------------------------------|
| Eastern Cape  | 104                     | 46979                 | 13070           | 31695                 | 270                   | 11                  | 18                      | 27                      | 2                             |
| Private       | 18                      | 15113                 | 3355            | 11584                 | 108                   | 9                   | 1                       | 1                       | 1                             |
| Public        | 86                      | 31866                 | 9715            | 20111                 | 162                   | 2                   | 17                      | 26                      | 1                             |
| Free State    | 55                      | 30399                 | 5971            | 22066                 | 171                   | 4                   | 1                       | 31                      | 13                            |
| Private       | 20                      | 13555                 | 2231            | 11082                 | 78                    | 2                   | 0                       | 4                       | 3                             |
| Public        | 35                      | 16844                 | 3740            | 10984                 | 93                    | 2                   | 1                       | 27                      | 10                            |
| Gauteng       | 136                     | 145027                | 29246           | 110791                | 1742                  | 128                 | 43                      | 120                     | 27                            |
| Private       | 96                      | 81537                 | 14320           | 65850                 | 906                   | 101                 | 18                      | 23                      | 17                            |
| Public        | 40                      | 63490                 | 14926           | 44941                 | 836                   | 27                  | 25                      | 97                      | 10                            |
| KwaZulu-Natal | 116                     | 82243                 | 16970           | 61395                 | 742                   | 63                  | 18                      | 111                     | 32                            |
| Private       | 47                      | 42843                 | 7251            | 34901                 | 377                   | 54                  | 14                      | 28                      | 15                            |
| Public        | 69                      | 39400                 | 9719            | 26494                 | 365                   | 9                   | 4                       | 83                      | 17                            |
| Limpopo       | 48                      | 20375                 | 5250            | 14403                 | 113                   | 3                   | 2                       | 18                      | 5                             |
| Private       | 7                       | 8908                  | 1698            | 7023                  | 47                    | 2                   | 0                       | 1                       | 1                             |
| Public        | 41                      | 11467                 | 3552            | 7380                  | 66                    | 1                   | 2                       | 17                      | 4                             |
| Mpumalanga    | 40                      | 21386                 | 4746            | 15958                 | 134                   | 13                  | 6                       | 8                       | 7                             |
| Private       | 9                       | 11132                 | 1652            | 9324                  | 75                    | 12                  | 4                       | 1                       | 2                             |
| Public        | 31                      | 10254                 | 3094            | 6634                  | 59                    | 1                   | 2                       | 7                       | 5                             |
| North West    | 30                      | 32164                 | 4723            | 24972                 | 155                   | 8                   | 9                       | 47                      | 2                             |
| Private       | 13                      | 12001                 | 1654            | 9878                  | 67                    | 7                   | 7                       | 8                       | 0                             |
| Public        | 17                      | 20163                 | 3069            | 15094                 | 88                    | 1                   | 2                       | 39                      | 2                             |
| Northern Cape | 35                      | 11328                 | 2409            | 8333                  | 31                    | 4                   | 3                       | 11                      | 1                             |
| Private       | 6                       | 5359                  | 832             | 4273                  | 11                    | 3                   | 2                       | 0                       | 0                             |
| Public        | 29                      | 5969                  | 1577            | 4060                  | 20                    | 1                   | 1                       | 11                      | 1                             |
| Western Cape  | 102                     | 112411                | 18362           | 92958                 | 870                   | 88                  | 25                      | 17                      | 14                            |
| Private       | 43                      | 37408                 | 6011            | 30904                 | 382                   | 46                  | 25                      | 17                      | 2                             |
| Public        | 59                      | 75003                 | 12351           | 62054                 | 488                   | 42                  |                         |                         | 12                            |
| Total         | 666                     | 502312                | 100747          | 382571                | 4228                  | 322                 | 125                     | 390                     | 103                           |