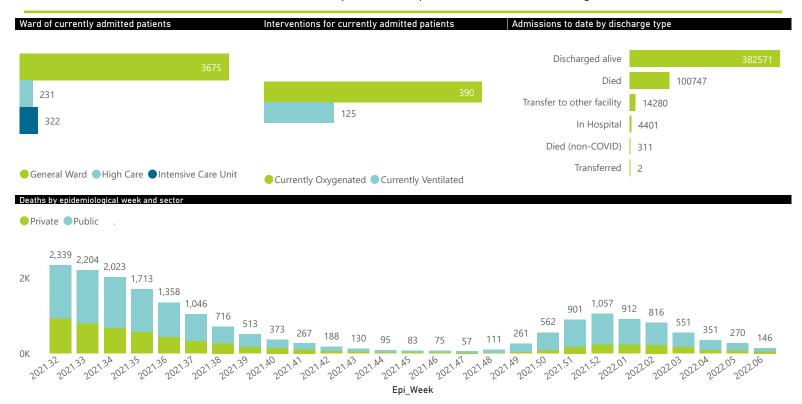

The data below refer to admitted patients who test positive for SARS-CoV-2 on PCR or antigen tests.

| Province      | Facilities<br>Reporting | Admissions<br>to Date | Died to<br>Date | Discharged<br>to date | Currently<br>Admitted | Currently<br>in ICU | Currently<br>Ventilated | Currently<br>Oxygenated | Admissions in<br>Previous Day |
|---------------|-------------------------|-----------------------|-----------------|-----------------------|-----------------------|---------------------|-------------------------|-------------------------|-------------------------------|
| Eastern Cape  | 104                     | 46979                 | 13070           | 31695                 | 270                   | 11                  | 18                      | 27                      | 2                             |
| Private       | 18                      | 15113                 | 3355            | 11584                 | 108                   | 9                   | 1                       | 1                       | 1                             |
| Public        | 86                      | 31866                 | 9715            | 20111                 | 162                   | 2                   | 17                      | 26                      | 1                             |
| Free State    | 55                      | 30399                 | 5971            | 22066                 | 171                   | 4                   | 1                       | 31                      | 13                            |
| Private       | 20                      | 13555                 | 2231            | 11082                 | 78                    | 2                   | 0                       | 4                       | 3                             |
| Public        | 35                      | 16844                 | 3740            | 10984                 | 93                    | 2                   | 1                       | 27                      | 10                            |
| Gauteng       | 136                     | 145027                | 29246           | 110791                | 1742                  | 128                 | 43                      | 120                     | 27                            |
| Private       | 96                      | 81537                 | 14320           | 65850                 | 906                   | 101                 | 18                      | 23                      | 17                            |
| Public        | 40                      | 63490                 | 14926           | 44941                 | 836                   | 27                  | 25                      | 97                      | 10                            |
| KwaZulu-Natal | 116                     | 82243                 | 16970           | 61395                 | 742                   | 63                  | 18                      | 111                     | 32                            |
| Private       | 47                      | 42843                 | 7251            | 34901                 | 377                   | 54                  | 14                      | 28                      | 15                            |
| Public        | 69                      | 39400                 | 9719            | 26494                 | 365                   | 9                   | 4                       | 83                      | 17                            |
| Limpopo       | 48                      | 20375                 | 5250            | 14403                 | 113                   | 3                   | 2                       | 18                      | 5                             |
| Private       | 7                       | 8908                  | 1698            | 7023                  | 47                    | 2                   | 0                       | 1                       | 1                             |
| Public        | 41                      | 11467                 | 3552            | 7380                  | 66                    | 1                   | 2                       | 17                      | 4                             |
| Mpumalanga    | 40                      | 21386                 | 4746            | 15958                 | 134                   | 13                  | 6                       | 8                       | 7                             |
| Private       | 9                       | 11132                 | 1652            | 9324                  | 75                    | 12                  | 4                       | 1                       | 2                             |
| Public        | 31                      | 10254                 | 3094            | 6634                  | 59                    | 1                   | 2                       | 7                       | 5                             |
| North West    | 30                      | 32164                 | 4723            | 24972                 | 155                   | 8                   | 9                       | 47                      | 2                             |
| Private       | 13                      | 12001                 | 1654            | 9878                  | 67                    | 7                   | 7                       | 8                       | 0                             |
| Public        | 17                      | 20163                 | 3069            | 15094                 | 88                    | 1                   | 2                       | 39                      | 2                             |
| Northern Cape | 35                      | 11328                 | 2409            | 8333                  | 31                    | 4                   | 3                       | 11                      | 1                             |
| Private       | 6                       | 5359                  | 832             | 4273                  | 11                    | 3                   | 2                       | 0                       | 0                             |
| Public        | 29                      | 5969                  | 1577            | 4060                  | 20                    | 1                   | 1                       | 11                      | 1                             |
| Western Cape  | 102                     | 112411                | 18362           | 92958                 | 870                   | 88                  | 25                      | 17                      | 14                            |
| Private       | 43                      | 37408                 | 6011            | 30904                 | 382                   | 46                  | 25                      | 17                      | 2                             |
| Public        | 59                      | 75003                 | 12351           | 62054                 | 488                   | 42                  |                         |                         | 12                            |
| Total         | 666                     | 502312                | 100747          | 382571                | 4228                  | 322                 | 125                     | 390                     | 103                           |

The data below refer to admitted patients who test positive for SARS-CoV-2 on PCR or antigen tests.

| Summary of reported COVID-19 admissions by province, by sector |                         |                       |                 |                       |                       |                     |                         |                         |                               |
|----------------------------------------------------------------|-------------------------|-----------------------|-----------------|-----------------------|-----------------------|---------------------|-------------------------|-------------------------|-------------------------------|
| Sector                                                         | Facilities<br>Reporting | Admissions<br>to Date | Died to<br>Date | Discharged<br>to date | Currently<br>Admitted | Currently<br>in ICU | Currently<br>Ventilated | Currently<br>Oxygenated | Admissions in<br>Previous Day |
| Private                                                        | 259                     | 227856                | 39004           | 184819                | 2051                  | 236                 | 71                      | 83                      | 41                            |
| Public                                                         | 407                     | 274456                | 61743           | 197752                | 2177                  | 86                  | 54                      | 307                     | 62                            |
| Total                                                          | 666                     | 502312                | 100747          | 382571                | 4228                  | 322                 | 125                     | 390                     | 103                           |