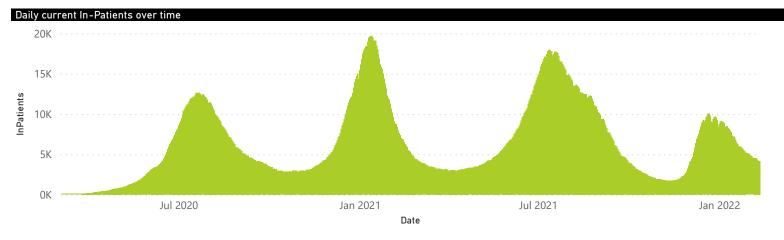

## NICD National COVID-19 Hospital Surveillance

National

15996

14687

20-29

● Female ● Male ● Unknown

30-39

40-49

50-59

60-69

10-79

The number of reported admissions may change day-to-day as enrolled facilities back-capture historical data. The Western Cape government has been unable to provide daily data on patients who are on oxygen or ventilated.

The data below refer to admitted patients who test positive for SARS-CoV-2 on PCR or antigen tests.

NATIONAL INSTITUTE FOR COMMUNICABLE DISEASES
Division of the National Health Laboratory Service

181

Unknown