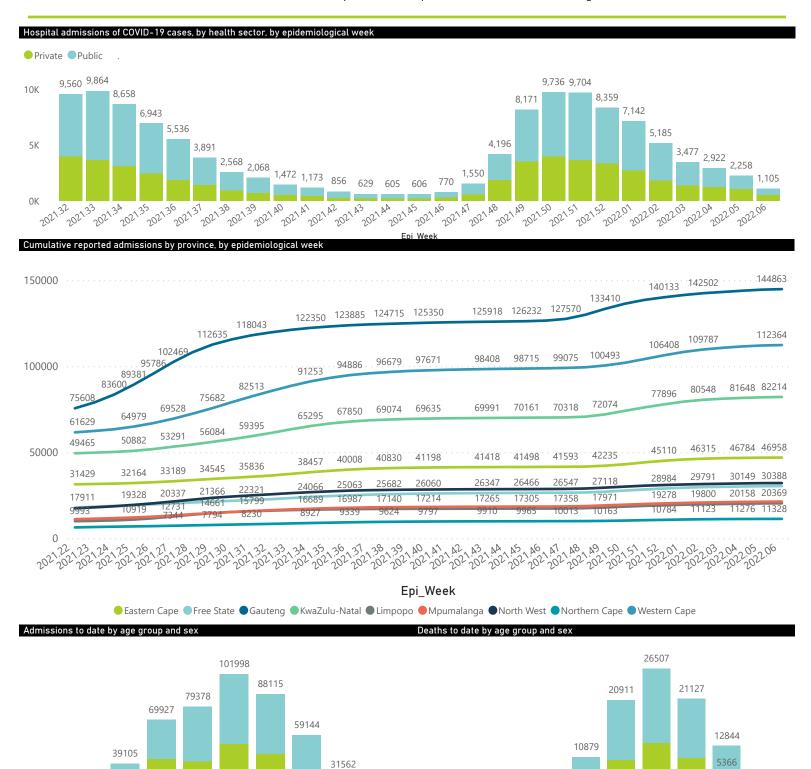

The data below refer to admitted patients who test positive for SARS-CoV-2 on PCR or antigen tests.

NATIONAL INSTITUTE FOR COMMUNICABLE DISEASES
Division of the National Health Laboratory Service

181

Unknown

The data below refer to admitted patients who test positive for SARS-CoV-2 on PCR or antigen tests.

| Province      | Facilities<br>Reporting | Admissions<br>to Date | Died to<br>Date | Discharged<br>to date | Currently<br>Admitted | Currently<br>in ICU | Currently<br>Ventilated | Currently<br>Oxygenated | Admissions in<br>Previous Day |
|---------------|-------------------------|-----------------------|-----------------|-----------------------|-----------------------|---------------------|-------------------------|-------------------------|-------------------------------|
| Eastern Cape  | 104                     | 46979                 | 13070           | 31695                 | 270                   | 11                  | 18                      | 27                      | 2                             |
| Private       | 18                      | 15113                 | 3355            | 11584                 | 108                   | 9                   | 1                       | 1                       | 1                             |
| Public        | 86                      | 31866                 | 9715            | 20111                 | 162                   | 2                   | 17                      | 26                      | 1                             |
| Free State    | 55                      | 30399                 | 5971            | 22066                 | 171                   | 4                   | 1                       | 31                      | 13                            |
| Private       | 20                      | 13555                 | 2231            | 11082                 | 78                    | 2                   | 0                       | 4                       | 3                             |
| Public        | 35                      | 16844                 | 3740            | 10984                 | 93                    | 2                   | 1                       | 27                      | 10                            |
| Gauteng       | 136                     | 145027                | 29246           | 110791                | 1742                  | 128                 | 43                      | 120                     | 27                            |
| Private       | 96                      | 81537                 | 14320           | 65850                 | 906                   | 101                 | 18                      | 23                      | 17                            |
| Public        | 40                      | 63490                 | 14926           | 44941                 | 836                   | 27                  | 25                      | 97                      | 10                            |
| KwaZulu-Natal | 116                     | 82243                 | 16970           | 61395                 | 742                   | 63                  | 18                      | 111                     | 32                            |
| Private       | 47                      | 42843                 | 7251            | 34901                 | 377                   | 54                  | 14                      | 28                      | 15                            |
| Public        | 69                      | 39400                 | 9719            | 26494                 | 365                   | 9                   | 4                       | 83                      | 17                            |
| Limpopo       | 48                      | 20375                 | 5250            | 14403                 | 113                   | 3                   | 2                       | 18                      | 5                             |
| Private       | 7                       | 8908                  | 1698            | 7023                  | 47                    | 2                   | 0                       | 1                       | 1                             |
| Public        | 41                      | 11467                 | 3552            | 7380                  | 66                    | 1                   | 2                       | 17                      | 4                             |
| Mpumalanga    | 40                      | 21386                 | 4746            | 15958                 | 134                   | 13                  | 6                       | 8                       | 7                             |
| Private       | 9                       | 11132                 | 1652            | 9324                  | 75                    | 12                  | 4                       | 1                       | 2                             |
| Public        | 31                      | 10254                 | 3094            | 6634                  | 59                    | 1                   | 2                       | 7                       | 5                             |
| North West    | 30                      | 32164                 | 4723            | 24972                 | 155                   | 8                   | 9                       | 47                      | 2                             |
| Private       | 13                      | 12001                 | 1654            | 9878                  | 67                    | 7                   | 7                       | 8                       | 0                             |
| Public        | 17                      | 20163                 | 3069            | 15094                 | 88                    | 1                   | 2                       | 39                      | 2                             |
| Northern Cape | 35                      | 11328                 | 2409            | 8333                  | 31                    | 4                   | 3                       | 11                      | 1                             |
| Private       | 6                       | 5359                  | 832             | 4273                  | 11                    | 3                   | 2                       | 0                       | 0                             |
| Public        | 29                      | 5969                  | 1577            | 4060                  | 20                    | 1                   | 1                       | 11                      | 1                             |
| Western Cape  | 102                     | 112411                | 18362           | 92958                 | 870                   | 88                  | 25                      | 17                      | 14                            |
| Private       | 43                      | 37408                 | 6011            | 30904                 | 382                   | 46                  | 25                      | 17                      | 2                             |
| Public        | 59                      | 75003                 | 12351           | 62054                 | 488                   | 42                  |                         |                         | 12                            |
| Total         | 666                     | 502312                | 100747          | 382571                | 4228                  | 322                 | 125                     | 390                     | 103                           |

The data below refer to admitted patients who test positive for SARS-CoV-2 on PCR or antigen tests.

| Summary of reported COVID-19 admissions by province, by sector |                         |                       |                 |                       |                       |                     |                         |                         |                               |
|----------------------------------------------------------------|-------------------------|-----------------------|-----------------|-----------------------|-----------------------|---------------------|-------------------------|-------------------------|-------------------------------|
| Sector                                                         | Facilities<br>Reporting | Admissions<br>to Date | Died to<br>Date | Discharged<br>to date | Currently<br>Admitted | Currently<br>in ICU | Currently<br>Ventilated | Currently<br>Oxygenated | Admissions in<br>Previous Day |
| Private                                                        | 259                     | 227856                | 39004           | 184819                | 2051                  | 236                 | 71                      | 83                      | 41                            |
| Public                                                         | 407                     | 274456                | 61743           | 197752                | 2177                  | 86                  | 54                      | 307                     | 62                            |
| Total                                                          | 666                     | 502312                | 100747          | 382571                | 4228                  | 322                 | 125                     | 390                     | 103                           |

| Summary of reported COVID-19 admissions by province |                         |                       |                 |                       |                       |                     |                         |                         |                               |
|-----------------------------------------------------|-------------------------|-----------------------|-----------------|-----------------------|-----------------------|---------------------|-------------------------|-------------------------|-------------------------------|
| Province                                            | Facilities<br>Reporting | Admissions<br>to Date | Died to<br>Date | Discharged<br>to date | Currently<br>Admitted | Currently<br>in ICU | Currently<br>Ventilated | Currently<br>Oxygenated | Admissions in<br>Previous Day |
| Eastern Cape                                        | 18                      | 15113                 | 3355            | 11584                 | 108                   | 9                   | 1                       | 1                       | 1                             |
| Free State                                          | 20                      | 13555                 | 2231            | 11082                 | 78                    | 2                   | 0                       | 4                       | 3                             |
| Gauteng                                             | 96                      | 81537                 | 14320           | 65850                 | 906                   | 101                 | 18                      | 23                      | 17                            |
| KwaZulu-Natal                                       | 47                      | 42843                 | 7251            | 34901                 | 377                   | 54                  | 14                      | 28                      | 15                            |
| Limpopo                                             | 7                       | 8908                  | 1698            | 7023                  | 47                    | 2                   | 0                       | 1                       | 1                             |
| Mpumalanga                                          | 9                       | 11132                 | 1652            | 9324                  | 75                    | 12                  | 4                       | 1                       | 2                             |
| North West                                          | 13                      | 12001                 | 1654            | 9878                  | 67                    | 7                   | 7                       | 8                       | 0                             |
| Northern Cape                                       | 6                       | 5359                  | 832             | 4273                  | 11                    | 3                   | 2                       | 0                       | 0                             |
| Western Cape                                        | 43                      | 37408                 | 6011            | 30904                 | 382                   | 46                  | 25                      | 17                      | 2                             |
| Total                                               | 259                     | 227856                | 39004           | 184819                | 2051                  | 236                 | 71                      | 83                      | 41                            |