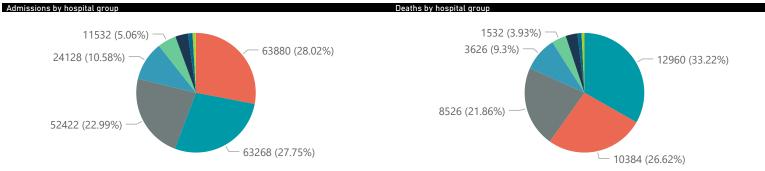

Summary of reported COVID-19 admissions by hospital group

| Summary of reported SS 17 | ,                            |                       |                 |                       |                       |                     |                         |                         |                               |
|---------------------------|------------------------------|-----------------------|-----------------|-----------------------|-----------------------|---------------------|-------------------------|-------------------------|-------------------------------|
| Hospital_Group            | Facilities<br>Reporting<br>▼ | Admissions<br>to Date | Died to<br>Date | Discharged<br>to date | Currently<br>Admitted | Currently<br>in ICU | Currently<br>Ventilated | Currently<br>Oxygenated | Admissions in<br>Previous Day |
| NHN                       | 69                           | 24128                 | 3626            | 19291                 | 187                   | 9                   | 7                       | 38                      | 3                             |
| Netcare                   | 62                           | 63268                 | 12960           | 49290                 | 738                   | 100                 | 21                      | 3                       | 12                            |
| Life Healthcare           | 51                           | 52422                 | 8526            | 43625                 | 220                   | 43                  | 0                       | 1                       | 1                             |
| Mediclinic                | 51                           | 63880                 | 10384           | 52995                 | 372                   | 31                  | 18                      | 11                      | 0                             |
| Lenmed                    | 10                           | 11532                 | 1532            | 9589                  | 58                    | 14                  | 3                       | 3                       | 0                             |
| Clinix                    | 6                            | 1965                  | 303             | 1379                  | 240                   | 18                  | 9                       | 8                       | 0                             |
| Melomed                   | 5                            | 7848                  | 1244            | 6393                  | 191                   | 19                  | 12                      | 13                      | 0                             |
| JMH                       | 4                            | 2770                  | 433             | 2231                  | 35                    | 3                   | 2                       | 10                      | 0                             |
| Independent               | 1                            | 175                   | 1               | 158                   | 4                     | 0                   | 0                       | 0                       | 0                             |
| Total                     | 259                          | 227988                | 39009           | 184951                | 2045                  | 237                 | 72                      | 87                      | 16                            |