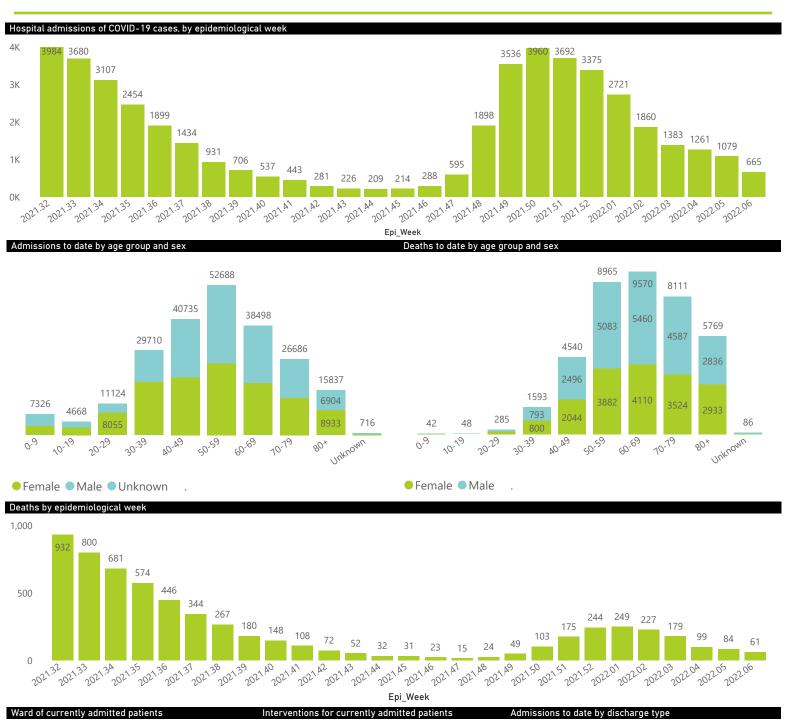

National

The number of reported admissions may change day-to-day as enrolled facilities back-capture historical data. The Western Cape government has been unable to provide daily data on patients who are on oxygen or ventilated.

The data below refer to admitted patients who test positive for SARS-CoV-2 on PCR or antigen tests.

NATIONAL INSTITUTE FOR COMMUNICABLE DISEASES
Division of the National Health Laboratory Service

181

Unknown