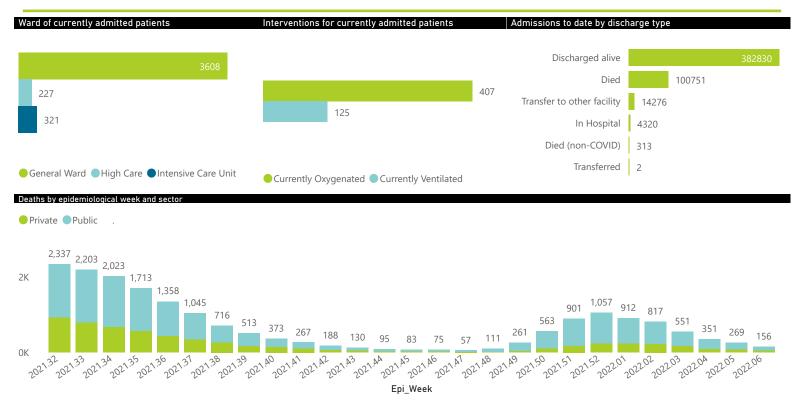

The data below refer to admitted patients who test positive for SARS-CoV-2 on PCR or antigen tests.

| Province      | Facilities<br>Reporting | Admissions<br>to Date | Died to<br>Date | Discharged<br>to date | Currently<br>Admitted | Currently<br>in ICU | Currently<br>Ventilated | Currently<br>Oxygenated | Admissions in<br>Previous Day |
|---------------|-------------------------|-----------------------|-----------------|-----------------------|-----------------------|---------------------|-------------------------|-------------------------|-------------------------------|
| Eastern Cape  | 104                     | 46978                 | 13070           | 31696                 | 268                   | 11                  | 17                      | 27                      | 2                             |
| Private       | 18                      | 15113                 | 3355            | 11585                 | 107                   | 9                   | 1                       | 1                       | 2                             |
| Public        | 86                      | 31865                 | 9715            | 20111                 | 161                   | 2                   | 16                      | 26                      | 0                             |
| Free State    | 55                      | 30411                 | 5973            | 22085                 | 160                   | 5                   | 1                       | 30                      | 3                             |
| Private       | 20                      | 13565                 | 2232            | 11096                 | 73                    | 3                   | 0                       | 5                       | 1                             |
| Public        | 35                      | 16846                 | 3741            | 10989                 | 87                    | 2                   | 1                       | 25                      | 2                             |
| Gauteng       | 136                     | 145068                | 29248           | 110835                | 1736                  | 126                 | 44                      | 138                     | 12                            |
| Private       | 96                      | 81569                 | 14320           | 65876                 | 911                   | 99                  | 19                      | 25                      | 7                             |
| Public        | 40                      | 63499                 | 14928           | 44959                 | 825                   | 27                  | 25                      | 113                     | 5                             |
| KwaZulu-Natal | 116                     | 82260                 | 16971           | 61402                 | 751                   | 67                  | 17                      | 112                     | 10                            |
| Private       | 47                      | 42858                 | 7252            | 34908                 | 384                   | 58                  | 13                      | 29                      | 4                             |
| Public        | 69                      | 39402                 | 9719            | 26494                 | 367                   | 9                   | 4                       | 83                      | 6                             |
| Limpopo       | 48                      | 20390                 | 5251            | 14427                 | 103                   | 3                   | 2                       | 17                      | 1                             |
| Private       | 7                       | 8921                  | 1699            | 7041                  | 41                    | 2                   | 0                       | 0                       | 1                             |
| Public        | 41                      | 11469                 | 3552            | 7386                  | 62                    | 1                   | 2                       | 17                      | 0                             |
| Mpumalanga    | 40                      | 21399                 | 4747            | 15974                 | 130                   | 12                  | 6                       | 8                       | 0                             |
| Private       | 9                       | 11143                 | 1652            | 9337                  | 73                    | 11                  | 4                       | 1                       | 0                             |
| Public        | 31                      | 10256                 | 3095            | 6637                  | 57                    | 1                   | 2                       | 7                       | 0                             |
| North West    | 30                      | 32168                 | 4722            | 24983                 | 149                   | 9                   | 9                       | 46                      | 5                             |
| Private       | 13                      | 12000                 | 1654            | 9876                  | 68                    | 8                   | 7                       | 8                       | 0                             |
| Public        | 17                      | 20168                 | 3068            | 15107                 | 81                    | 1                   | 2                       | 38                      | 5                             |
| Northern Cape | 35                      | 11328                 | 2408            | 8334                  | 32                    | 4                   | 3                       | 11                      | 0                             |
| Private       | 6                       | 5360                  | 832             | 4274                  | 12                    | 3                   | 2                       | 0                       | 0                             |
| Public        | 29                      | 5968                  | 1576            | 4060                  | 20                    | 1                   | 1                       | 11                      | 0                             |
| Western Cape  | 102                     | 112490                | 18361           | 93094                 | 827                   | 84                  | 26                      | 18                      | 10                            |
| Private       | 43                      | 37459                 | 6013            | 30958                 | 376                   | 44                  | 26                      | 18                      | 1                             |
| Public        | 59                      | 75031                 | 12348           | 62136                 | 451                   | 40                  |                         |                         | 9                             |
| Total         | 666                     | 502492                | 100751          | 382830                | 4156                  | 321                 | 125                     | 407                     | 43                            |

The data below refer to admitted patients who test positive for SARS-CoV-2 on PCR or antigen tests.

| Summary of reported COVID-19 admissions by province, by sector |                         |                       |                 |                       |                       |                     |                         |                         |                               |  |
|----------------------------------------------------------------|-------------------------|-----------------------|-----------------|-----------------------|-----------------------|---------------------|-------------------------|-------------------------|-------------------------------|--|
| Sector                                                         | Facilities<br>Reporting | Admissions<br>to Date | Died to<br>Date | Discharged<br>to date | Currently<br>Admitted | Currently<br>in ICU | Currently<br>Ventilated | Currently<br>Oxygenated | Admissions in<br>Previous Day |  |
| Private                                                        | 259                     | 227988                | 39009           | 184951                | 2045                  | 237                 | 72                      | 87                      | 16                            |  |
| Public                                                         | 407                     | 274504                | 61742           | 197879                | 2111                  | 84                  | 53                      | 320                     | 27                            |  |
| Total                                                          | 666                     | 502492                | 100751          | 382830                | 4156                  | 321                 | 125                     | 407                     | 43                            |  |