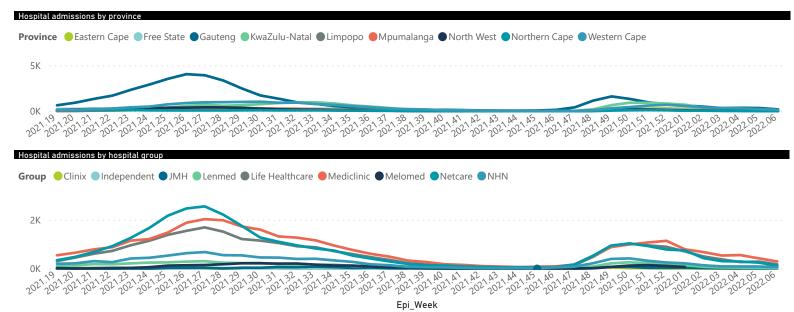

National

The number of reported admissions may change day-to-day as enrolled facilities back-capture historical data. The Western Cape government has been unable to provide daily data on patients who are on oxygen or ventilated.

The data below refer to admitted patients who test positive for SARS-CoV-2 on PCR or antigen tests.

NATIONAL INSTITUTE FOR COMMUNICABLE DISEASES
Division of the National Health Laboratory Service

181

Unknown