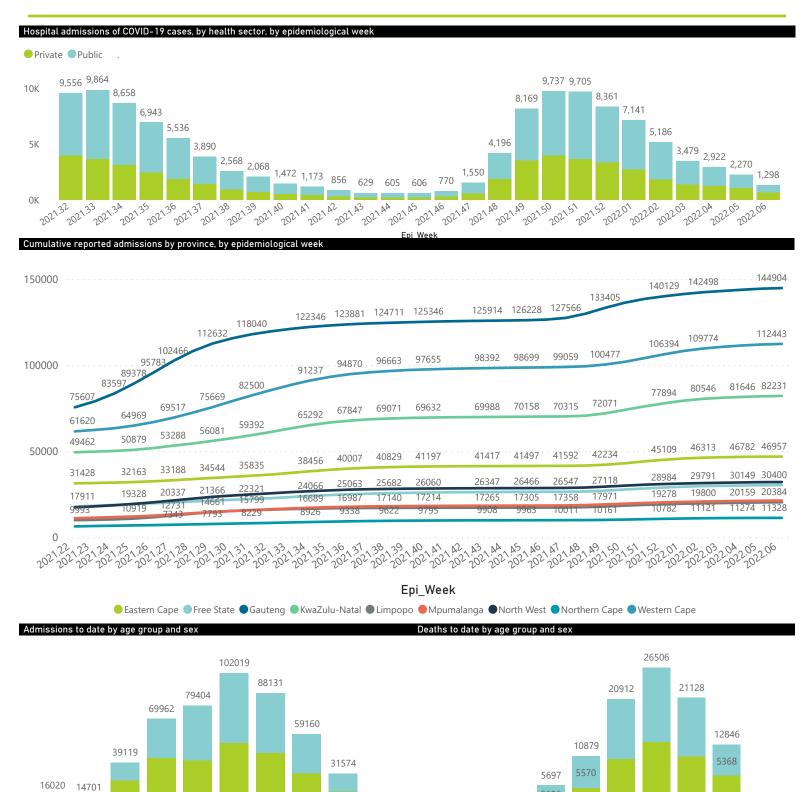

National

The number of reported admissions may change day-to-day as enrolled facilities back-capture historical data. The Western Cape government has been unable to provide daily data on patients who are on oxygen or ventilated.

The data below refer to admitted patients who test positive for SARS-CoV-2 on PCR or antigen tests.

NATIONAL INSTITUTE FOR COMMUNICABLE DISEASES
Division of the National Health Laboratory Service

181

Unknown