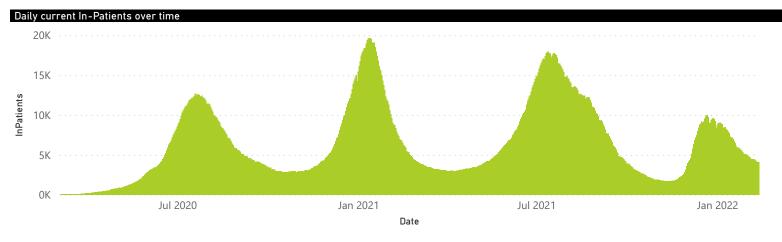

National

The number of reported admissions may change day-to-day as enrolled facilities back-capture historical data. The Western Cape government has been unable to provide daily data on patients who are on oxygen or ventilated.

The data below refer to admitted patients who test positive for SARS-CoV-2 on PCR or antigen tests.

NATIONAL INSTITUTE FOR COMMUNICABLE DISEASES
Division of the National Health Laboratory Service

181

Unknown