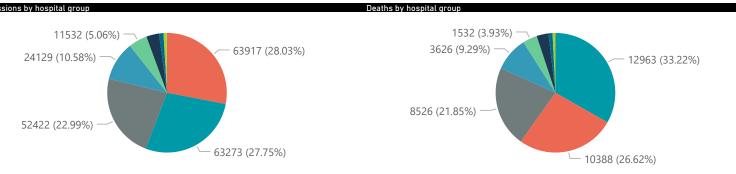

Summary of reported COVID-19 admissions by hospital group

| Sammary of reported SOVIB 17 | ,                            |                       |                 |                       |                       |                     |                         |                         |                               |
|------------------------------|------------------------------|-----------------------|-----------------|-----------------------|-----------------------|---------------------|-------------------------|-------------------------|-------------------------------|
| Hospital_Group               | Facilities<br>Reporting<br>▼ | Admissions<br>to Date | Died to<br>Date | Discharged<br>to date | Currently<br>Admitted | Currently<br>in ICU | Currently<br>Ventilated | Currently<br>Oxygenated | Admissions in<br>Previous Day |
| NHN                          | 69                           | 24129                 | 3626            | 19293                 | 186                   | 9                   | 7                       | 39                      | 0                             |
| Netcare                      | 62                           | 63273                 | 12963           | 49298                 | 735                   | 99                  | 24                      | 1                       | 5                             |
| Life Healthcare              | 51                           | 52422                 | 8526            | 43625                 | 220                   | 43                  | 0                       | 1                       | 0                             |
| Mediclinic                   | 51                           | 63917                 | 10388           | 53075                 | 325                   | 31                  | 17                      | 9                       | 0                             |
| Lenmed                       | 10                           | 11532                 | 1532            | 9589                  | 58                    | 14                  | 3                       | 3                       | 0                             |
| Clinix                       | 6                            | 1965                  | 303             | 1379                  | 240                   | 18                  | 9                       | 8                       | 0                             |
| Melomed                      | 5                            | 7848                  | 1244            | 6393                  | 191                   | 19                  | 12                      | 13                      | 0                             |
| JMH                          | 4                            | 2770                  | 433             | 2231                  | 35                    | 3                   | 2                       | 10                      | 0                             |
| Independent                  | 1                            | 175                   | 1               | 158                   | 4                     | 0                   | 0                       | 0                       | 0                             |
| Total                        | 259                          | 228031                | 39016           | 185041                | 1994                  | 236                 | 74                      | 84                      | 5                             |