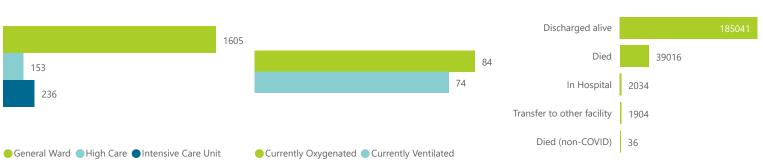

The data below refer to admitted patients who test positive for SARS-CoV-2 on PCR or antigen tests.

| Summary of reported COVID-19 admissions by province, by sector |                         |                       |                 |                       |                       |                     |                         |                         |                               |  |
|----------------------------------------------------------------|-------------------------|-----------------------|-----------------|-----------------------|-----------------------|---------------------|-------------------------|-------------------------|-------------------------------|--|
| Sector                                                         | Facilities<br>Reporting | Admissions<br>to Date | Died to<br>Date | Discharged<br>to date | Currently<br>Admitted | Currently<br>in ICU | Currently<br>Ventilated | Currently<br>Oxygenated | Admissions in<br>Previous Day |  |
| Private                                                        | 259                     | 228031                | 39016           | 185041                | 1994                  | 236                 | 74                      | 84                      | 5                             |  |
| Public                                                         | 407                     | 274545                | 61747           | 197898                | 2127                  | 83                  | 54                      | 329                     | 9                             |  |
| Total                                                          | 666                     | 502576                | 100763          | 382939                | 4121                  | 319                 | 128                     | 413                     | 14                            |  |