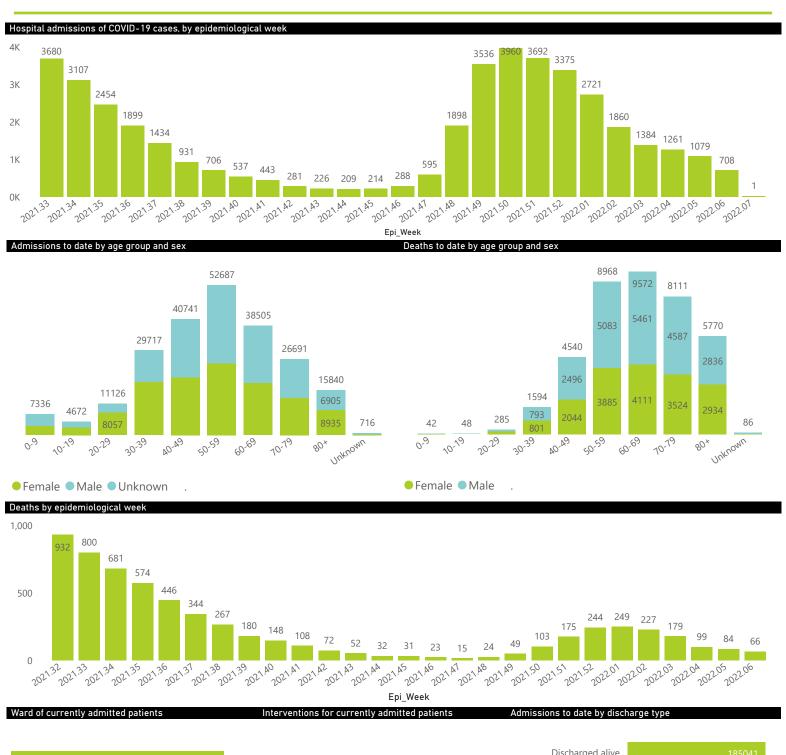

## NICD National COVID-19 Hospital Surveillance

National

The number of reported admissions may change day-to-day as enrolled facilities back-capture historical data. The Western Cape government has been unable to provide daily data on patients who are on oxygen or ventilated.

The data below refer to admitted patients who test positive for SARS-CoV-2 on PCR or antigen tests.

NATIONAL INSTITUTE FOR COMMUNICABLE DISEASES

Unknown

 $^{\times}$ 08

30-39

20-29

● Female ● Male ● Unknown