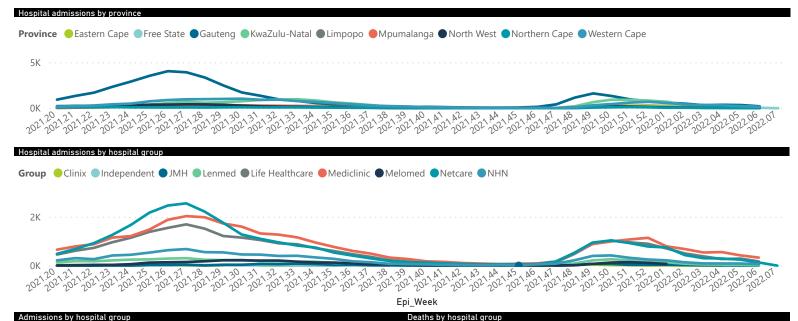

The data below refer to admitted patients who test positive for SARS-CoV-2 on PCR or antigen tests.

| Summary of reported COVID-19 admissions by province, by sector |                         |                       |                 |                       |                       |                     |                         |                         |                               |
|----------------------------------------------------------------|-------------------------|-----------------------|-----------------|-----------------------|-----------------------|---------------------|-------------------------|-------------------------|-------------------------------|
| Province                                                       | Facilities<br>Reporting | Admissions<br>to Date | Died to<br>Date | Discharged<br>to date | Currently<br>Admitted | Currently<br>in ICU | Currently<br>Ventilated | Currently<br>Oxygenated | Admissions in<br>Previous Day |
| Eastern Cape                                                   | 104                     | 46978                 | 13070           | 31696                 | 268                   | 11                  | 18                      | 27                      | 0                             |
| Private                                                        | 18                      | 15113                 | 3355            | 11585                 | 107                   | 9                   | 2                       | 1                       | 0                             |
| Public                                                         | 86                      | 31865                 | 9715            | 20111                 | 161                   | 2                   | 16                      | 26                      | 0                             |
| Free State                                                     | 55                      | 30420                 | 5973            | 22089                 | 165                   | 5                   | 1                       | 33                      | 1                             |
| Private                                                        | 20                      | 13572                 | 2232            | 11100                 | 76                    | 3                   | 0                       | 6                       | 0                             |
| Public                                                         | 35                      | 16848                 | 3741            | 10989                 | 89                    | 2                   | 1                       | 27                      | 1                             |
| Gauteng                                                        | 136                     | 145085                | 29252           | 110854                | 1731                  | 127                 | 44                      | 142                     | 4                             |
| Private                                                        | 96                      | 81580                 | 14324           | 65891                 | 905                   | 100                 | 18                      | 22                      | 4                             |
| Public                                                         | 40                      | 63505                 | 14928           | 44963                 | 826                   | 27                  | 26                      | 120                     | 0                             |
| KwaZulu-Natal                                                  | 116                     | 82262                 | 16971           | 61408                 | 747                   | 65                  | 17                      | 111                     | 0                             |
| Private                                                        | 47                      | 42860                 | 7252            | 34914                 | 380                   | 56                  | 13                      | 28                      | 0                             |
| Public                                                         | 69                      | 39402                 | 9719            | 26494                 | 367                   | 9                   | 4                       | 83                      | 0                             |
| Limpopo                                                        | 48                      | 20393                 | 5251            | 14434                 | 99                    | 3                   | 3                       | 17                      | 0                             |
| Private                                                        | 7                       | 8924                  | 1699            | 7048                  | 37                    | 2                   | 1                       | 0                       | 0                             |
| Public                                                         | 41                      | 11469                 | 3552            | 7386                  | 62                    | 1                   | 2                       | 17                      | 0                             |
| Mpumalanga                                                     | 40                      | 21402                 | 4748            | 15986                 | 120                   | 12                  | 7                       | 8                       | 0                             |
| Private                                                        | 9                       | 11146                 | 1653            | 9349                  | 63                    | 11                  | 5                       | 1                       | 0                             |
| Public                                                         | 31                      | 10256                 | 3095            | 6637                  | 57                    | 1                   | 2                       | 7                       | 0                             |
| North West                                                     | 30                      | 32176                 | 4722            | 24990                 | 148                   | 9                   | 9                       | 46                      | 5                             |
| Private                                                        | 13                      | 12004                 | 1654            | 9881                  | 67                    | 8                   | 7                       | 8                       | 1                             |
| Public                                                         | 17                      | 20172                 | 3068            | 15109                 | 81                    | 1                   | 2                       | 38                      | 4                             |
| Northern Cape                                                  | 35                      | 11329                 | 2408            | 8337                  | 30                    | 4                   | 3                       | 12                      | 0                             |
| Private                                                        | 6                       | 5361                  | 832             | 4277                  | 10                    | 3                   | 2                       | 1                       | 0                             |
| Public                                                         | 29                      | 5968                  | 1576            | 4060                  | 20                    | 1                   | 1                       | 11                      | 0                             |
| Western Cape                                                   | 102                     | 112531                | 18368           | 93145                 | 813                   | 83                  | 26                      | 17                      | 4                             |
| Private                                                        | 43                      | 37471                 | 6015            | 30996                 | 349                   | 44                  | 26                      | 17                      | 0                             |
| Public                                                         | 59                      | 75060                 | 12353           | 62149                 | 464                   | 39                  |                         |                         | 4                             |
| Total                                                          | 666                     | 502576                | 100763          | 382939                | 4121                  | 319                 | 128                     | 413                     | 14                            |

Summary of reported COVID-19 admissions by hospital group

| Sammary of reported SOVIB 17 | ,                            |                       |                 |                       |                       |                     |                         |                         |                               |
|------------------------------|------------------------------|-----------------------|-----------------|-----------------------|-----------------------|---------------------|-------------------------|-------------------------|-------------------------------|
| Hospital_Group               | Facilities<br>Reporting<br>▼ | Admissions<br>to Date | Died to<br>Date | Discharged<br>to date | Currently<br>Admitted | Currently<br>in ICU | Currently<br>Ventilated | Currently<br>Oxygenated | Admissions in<br>Previous Day |
| NHN                          | 69                           | 24129                 | 3626            | 19293                 | 186                   | 9                   | 7                       | 39                      | 0                             |
| Netcare                      | 62                           | 63273                 | 12963           | 49298                 | 735                   | 99                  | 24                      | 1                       | 5                             |
| Life Healthcare              | 51                           | 52422                 | 8526            | 43625                 | 220                   | 43                  | 0                       | 1                       | 0                             |
| Mediclinic                   | 51                           | 63917                 | 10388           | 53075                 | 325                   | 31                  | 17                      | 9                       | 0                             |
| Lenmed                       | 10                           | 11532                 | 1532            | 9589                  | 58                    | 14                  | 3                       | 3                       | 0                             |
| Clinix                       | 6                            | 1965                  | 303             | 1379                  | 240                   | 18                  | 9                       | 8                       | 0                             |
| Melomed                      | 5                            | 7848                  | 1244            | 6393                  | 191                   | 19                  | 12                      | 13                      | 0                             |
| JMH                          | 4                            | 2770                  | 433             | 2231                  | 35                    | 3                   | 2                       | 10                      | 0                             |
| Independent                  | 1                            | 175                   | 1               | 158                   | 4                     | 0                   | 0                       | 0                       | 0                             |
| Total                        | 259                          | 228031                | 39016           | 185041                | 1994                  | 236                 | 74                      | 84                      | 5                             |