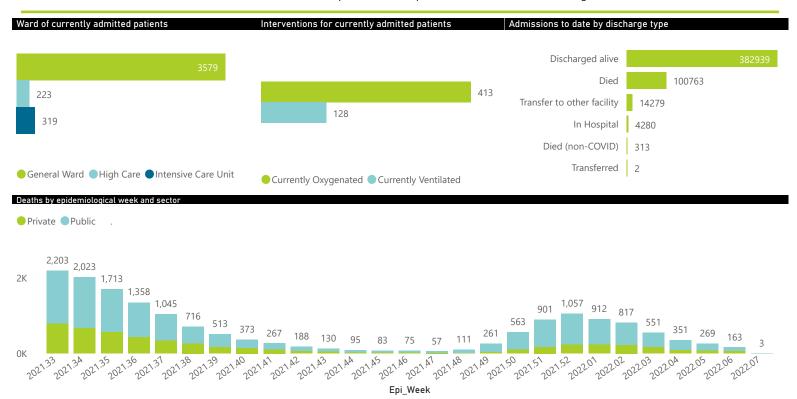

The data below refer to admitted patients who test positive for SARS-CoV-2 on PCR or antigen tests.

| Summary of reported COVID-19 admissions by province, by sector |                         |                       |                 |                       |                       |                     |                         |                         |                               |
|----------------------------------------------------------------|-------------------------|-----------------------|-----------------|-----------------------|-----------------------|---------------------|-------------------------|-------------------------|-------------------------------|
| Province                                                       | Facilities<br>Reporting | Admissions<br>to Date | Died to<br>Date | Discharged<br>to date | Currently<br>Admitted | Currently<br>in ICU | Currently<br>Ventilated | Currently<br>Oxygenated | Admissions in<br>Previous Day |
| Eastern Cape                                                   | 104                     | 46978                 | 13070           | 31696                 | 268                   | 11                  | 18                      | 27                      | 0                             |
| Private                                                        | 18                      | 15113                 | 3355            | 11585                 | 107                   | 9                   | 2                       | 1                       | 0                             |
| Public                                                         | 86                      | 31865                 | 9715            | 20111                 | 161                   | 2                   | 16                      | 26                      | 0                             |
| Free State                                                     | 55                      | 30420                 | 5973            | 22089                 | 165                   | 5                   | 1                       | 33                      | 1                             |
| Private                                                        | 20                      | 13572                 | 2232            | 11100                 | 76                    | 3                   | 0                       | 6                       | 0                             |
| Public                                                         | 35                      | 16848                 | 3741            | 10989                 | 89                    | 2                   | 1                       | 27                      | 1                             |
| Gauteng                                                        | 136                     | 145085                | 29252           | 110854                | 1731                  | 127                 | 44                      | 142                     | 4                             |
| Private                                                        | 96                      | 81580                 | 14324           | 65891                 | 905                   | 100                 | 18                      | 22                      | 4                             |
| Public                                                         | 40                      | 63505                 | 14928           | 44963                 | 826                   | 27                  | 26                      | 120                     | 0                             |
| KwaZulu-Natal                                                  | 116                     | 82262                 | 16971           | 61408                 | 747                   | 65                  | 17                      | 111                     | 0                             |
| Private                                                        | 47                      | 42860                 | 7252            | 34914                 | 380                   | 56                  | 13                      | 28                      | 0                             |
| Public                                                         | 69                      | 39402                 | 9719            | 26494                 | 367                   | 9                   | 4                       | 83                      | 0                             |
| Limpopo                                                        | 48                      | 20393                 | 5251            | 14434                 | 99                    | 3                   | 3                       | 17                      | 0                             |
| Private                                                        | 7                       | 8924                  | 1699            | 7048                  | 37                    | 2                   | 1                       | 0                       | 0                             |
| Public                                                         | 41                      | 11469                 | 3552            | 7386                  | 62                    | 1                   | 2                       | 17                      | 0                             |
| Mpumalanga                                                     | 40                      | 21402                 | 4748            | 15986                 | 120                   | 12                  | 7                       | 8                       | 0                             |
| Private                                                        | 9                       | 11146                 | 1653            | 9349                  | 63                    | 11                  | 5                       | 1                       | 0                             |
| Public                                                         | 31                      | 10256                 | 3095            | 6637                  | 57                    | 1                   | 2                       | 7                       | 0                             |
| North West                                                     | 30                      | 32176                 | 4722            | 24990                 | 148                   | 9                   | 9                       | 46                      | 5                             |
| Private                                                        | 13                      | 12004                 | 1654            | 9881                  | 67                    | 8                   | 7                       | 8                       | 1                             |
| Public                                                         | 17                      | 20172                 | 3068            | 15109                 | 81                    | 1                   | 2                       | 38                      | 4                             |
| Northern Cape                                                  | 35                      | 11329                 | 2408            | 8337                  | 30                    | 4                   | 3                       | 12                      | 0                             |
| Private                                                        | 6                       | 5361                  | 832             | 4277                  | 10                    | 3                   | 2                       | 1                       | 0                             |
| Public                                                         | 29                      | 5968                  | 1576            | 4060                  | 20                    | 1                   | 1                       | 11                      | 0                             |
| Western Cape                                                   | 102                     | 112531                | 18368           | 93145                 | 813                   | 83                  | 26                      | 17                      | 4                             |
| Private                                                        | 43                      | 37471                 | 6015            | 30996                 | 349                   | 44                  | 26                      | 17                      | 0                             |
| Public                                                         | 59                      | 75060                 | 12353           | 62149                 | 464                   | 39                  |                         |                         | 4                             |
| Total                                                          | 666                     | 502576                | 100763          | 382939                | 4121                  | 319                 | 128                     | 413                     | 14                            |

The data below refer to admitted patients who test positive for SARS-CoV-2 on PCR or antigen tests.

| Summary of reported COVID-19 admissions by province, by sector |                         |                       |                 |                       |                       |                     |                         |                         |                               |  |
|----------------------------------------------------------------|-------------------------|-----------------------|-----------------|-----------------------|-----------------------|---------------------|-------------------------|-------------------------|-------------------------------|--|
| Sector                                                         | Facilities<br>Reporting | Admissions<br>to Date | Died to<br>Date | Discharged<br>to date | Currently<br>Admitted | Currently<br>in ICU | Currently<br>Ventilated | Currently<br>Oxygenated | Admissions in<br>Previous Day |  |
| Private                                                        | 259                     | 228031                | 39016           | 185041                | 1994                  | 236                 | 74                      | 84                      | 5                             |  |
| Public                                                         | 407                     | 274545                | 61747           | 197898                | 2127                  | 83                  | 54                      | 329                     | 9                             |  |
| Total                                                          | 666                     | 502576                | 100763          | 382939                | 4121                  | 319                 | 128                     | 413                     | 14                            |  |