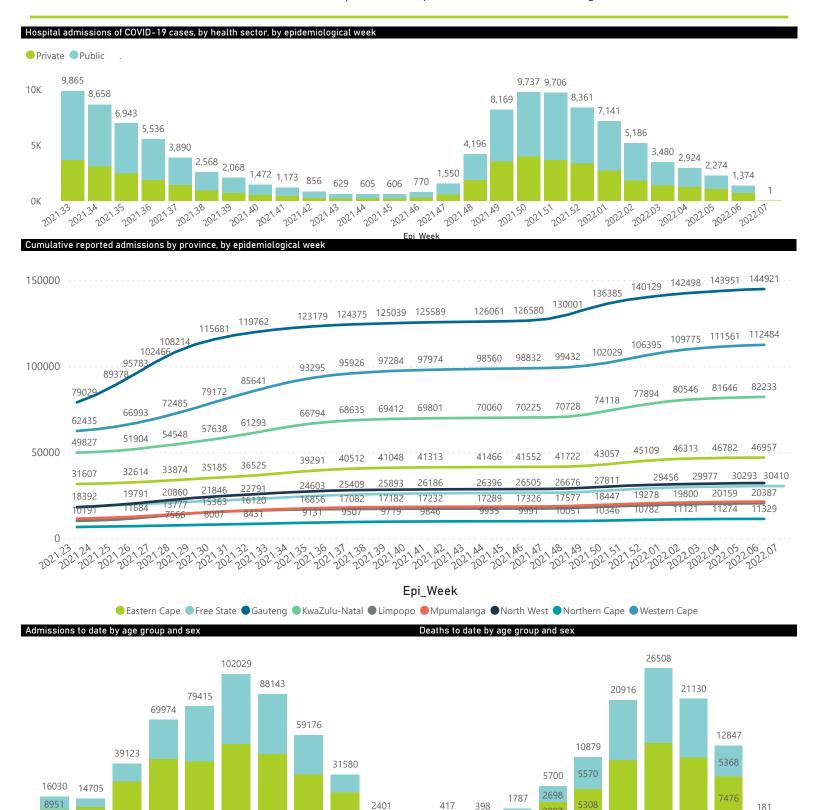

## NICD National COVID-19 Hospital Surveillance

National

The number of reported admissions may change day-to-day as enrolled facilities back-capture historical data. The Western Cape government has been unable to provide daily data on patients who are on oxygen or ventilated.

The data below refer to admitted patients who test positive for SARS-CoV-2 on PCR or antigen tests.

| Summary of reported COVID-19 admissions by province, by sector |                         |                       |                 |                       |                       |                     |                         |                         |                               |
|----------------------------------------------------------------|-------------------------|-----------------------|-----------------|-----------------------|-----------------------|---------------------|-------------------------|-------------------------|-------------------------------|
| Province                                                       | Facilities<br>Reporting | Admissions<br>to Date | Died to<br>Date | Discharged<br>to date | Currently<br>Admitted | Currently<br>in ICU | Currently<br>Ventilated | Currently<br>Oxygenated | Admissions in<br>Previous Day |
| Eastern Cape                                                   | 104                     | 46978                 | 13070           | 31696                 | 268                   | 11                  | 18                      | 27                      | 0                             |
| Private                                                        | 18                      | 15113                 | 3355            | 11585                 | 107                   | 9                   | 2                       | 1                       | 0                             |
| Public                                                         | 86                      | 31865                 | 9715            | 20111                 | 161                   | 2                   | 16                      | 26                      | 0                             |
| Free State                                                     | 55                      | 30420                 | 5973            | 22089                 | 165                   | 5                   | 1                       | 33                      | 1                             |
| Private                                                        | 20                      | 13572                 | 2232            | 11100                 | 76                    | 3                   | 0                       | 6                       | 0                             |
| Public                                                         | 35                      | 16848                 | 3741            | 10989                 | 89                    | 2                   | 1                       | 27                      | 1                             |
| Gauteng                                                        | 136                     | 145085                | 29252           | 110854                | 1731                  | 127                 | 44                      | 142                     | 4                             |
| Private                                                        | 96                      | 81580                 | 14324           | 65891                 | 905                   | 100                 | 18                      | 22                      | 4                             |
| Public                                                         | 40                      | 63505                 | 14928           | 44963                 | 826                   | 27                  | 26                      | 120                     | 0                             |
| KwaZulu-Natal                                                  | 116                     | 82262                 | 16971           | 61408                 | 747                   | 65                  | 17                      | 111                     | 0                             |
| Private                                                        | 47                      | 42860                 | 7252            | 34914                 | 380                   | 56                  | 13                      | 28                      | 0                             |
| Public                                                         | 69                      | 39402                 | 9719            | 26494                 | 367                   | 9                   | 4                       | 83                      | 0                             |
| Limpopo                                                        | 48                      | 20393                 | 5251            | 14434                 | 99                    | 3                   | 3                       | 17                      | 0                             |
| Private                                                        | 7                       | 8924                  | 1699            | 7048                  | 37                    | 2                   | 1                       | 0                       | 0                             |
| Public                                                         | 41                      | 11469                 | 3552            | 7386                  | 62                    | 1                   | 2                       | 17                      | 0                             |
| Mpumalanga                                                     | 40                      | 21402                 | 4748            | 15986                 | 120                   | 12                  | 7                       | 8                       | 0                             |
| Private                                                        | 9                       | 11146                 | 1653            | 9349                  | 63                    | 11                  | 5                       | 1                       | 0                             |
| Public                                                         | 31                      | 10256                 | 3095            | 6637                  | 57                    | 1                   | 2                       | 7                       | 0                             |
| North West                                                     | 30                      | 32176                 | 4722            | 24990                 | 148                   | 9                   | 9                       | 46                      | 5                             |
| Private                                                        | 13                      | 12004                 | 1654            | 9881                  | 67                    | 8                   | 7                       | 8                       | 1                             |
| Public                                                         | 17                      | 20172                 | 3068            | 15109                 | 81                    | 1                   | 2                       | 38                      | 4                             |
| Northern Cape                                                  | 35                      | 11329                 | 2408            | 8337                  | 30                    | 4                   | 3                       | 12                      | 0                             |
| Private                                                        | 6                       | 5361                  | 832             | 4277                  | 10                    | 3                   | 2                       | 1                       | 0                             |
| Public                                                         | 29                      | 5968                  | 1576            | 4060                  | 20                    | 1                   | 1                       | 11                      | 0                             |
| Western Cape                                                   | 102                     | 112531                | 18368           | 93145                 | 813                   | 83                  | 26                      | 17                      | 4                             |
| Private                                                        | 43                      | 37471                 | 6015            | 30996                 | 349                   | 44                  | 26                      | 17                      | 0                             |
| Public                                                         | 59                      | 75060                 | 12353           | 62149                 | 464                   | 39                  |                         |                         | 4                             |
| Total                                                          | 666                     | 502576                | 100763          | 382939                | 4121                  | 319                 | 128                     | 413                     | 14                            |