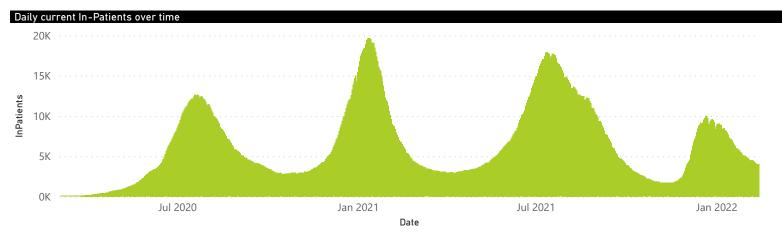

| 228031                | 39016           | 185041                | 1994                  | 236                 | 74                      | 84                      | 5                             |  |
| Public                                                         | 407                     | 274545                | 61747           | 197898                | 2127                  | 83                  | 54                      | 329                     | 9                             |  |
| Total                                                          | 666                     | 502576                | 100763          | 382939                | 4121                  | 319                 | 128                     | 413                     | 14                            |  |



## NICD National COVID-19 Hospital Surveillance

Private



The number of reported admissions may change day-to-day as enrolled facilities back-capture historical data.

The data below refer to admitted patients who test positive for SARS-CoV-2 on PCR or antigen tests.









The number of reported admissions may change day-to-day as enrolled facilities back-capture historical data.

The data below refer to admitted patients who test positive for SARS-CoV-2 on PCR or antigen tests.



| Summary of reported COVID-19 admissions by province |                         |                       |                 |                       |                       |                     |                         |                         |                               |
|---------------------------