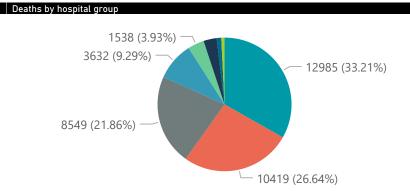

## NICD National COVID-19 Hospital Surveillance

Private

| Province               | Facilities<br>Reporting      | Admissions<br>to Date | Died to<br>Date | Discharged<br>to date | Currently<br>Admitted | Currently<br>in ICU | Currently<br>Ventilated | Currently<br>Oxygenated | Admissions<br>Previous Da |
|------------------------|------------------------------|-----------------------|-----------------|-----------------------|-----------------------|---------------------|-------------------------|-------------------------|---------------------------|
| Gauteng                | 96                           | 81933                 | 14349           | 66484                 | 645                   | 86                  | 22                      | 23                      |                           |
| Western Cape           | 43                           | 37735                 | 6030            | 31287                 | 306                   | 36                  | 18                      | 17                      |                           |
| KwaZulu-Natal          | 47                           | 43046                 | 7265            | 35194                 | 270                   | 43                  | 14                      | 24                      |                           |
| Eastern Cape           | 18                           | 15178                 | 3366            | 11679                 | 68                    | 13                  | 4                       | 1                       |                           |
| North West             | 13                           | 12096                 | 1656            | 9981                  | 56                    | 9                   | 7                       | 9                       |                           |
| Mpumalanga             | 9                            | 11330                 | 1665            | 9529                  | 55                    | 11                  | 3                       | 2                       |                           |
| Free State             | 20                           | 13667                 | 2235            | 11212                 | 53                    | 3                   | 1                       | 3                       |                           |
| Limpopo                | 7                            | 8992                  | 1702            | 7129                  | 21                    | 2                   | 1                       | 0                       |                           |
| Northern Cape          | 6                            | 5380                  | 836             | 4293                  | 5                     | 0                   | 0                       | 0                       |                           |
| Total                  | 259                          | 229357                | 39104           | 186788                | 1479                  | 203                 | 70                      | 79                      |                           |
| ary of reported COVID- | 19 admissions by             | hospital group        |                 |                       |                       |                     |                         |                         |                           |
| Hospital_Group         | Facilities<br>Reporting<br>▼ | Admissions<br>to Date | Died to<br>Date | Discharged<br>to date | Currently<br>Admitted | Currently<br>in ICU | Currently<br>Ventilated | Currently<br>Oxygenated | Admissions<br>Previous Da |
| NHN                    | 69                           | 24338                 | 3632            | 19547                 | 132                   | 13                  | 8                       | 33                      |                           |
| Netcare                | 62                           | 63260                 | 12985           | 49588                 | 416                   | 80                  | 21                      | 1                       |                           |
| Life Healthcare        | 51                           | 52909                 | 8549            | 44140                 | 169                   | 34                  | 8                       | 5                       |                           |
| Mediclinic             | 51                           | 64487                 | 10419           | 53702                 | 235                   | 24                  | 10                      | 5                       |                           |
| Lenmed                 | 10                           | 11599                 | 1538            | 9648                  | 53                    | 12                  | 1                       | 3                       |                           |
| Clinix                 | 6                            | 1976                  | 304             | 1385                  | 244                   | 18                  | 8                       | 9                       |                           |
| Melomed                | 5                            | 7843                  | 1243            | 6389                  | 191                   | 19                  | 12                      | 13                      |                           |
| JMH                    | 4                            | 2770                  | 433             | 2231                  | 35                    | 3                   | 2                       | 10                      |                           |
|                        | 1                            | 175                   | 1               | 158                   | 4                     | 0                   | 0                       | 0                       |                           |
| Independent            |                              |                       |                 | 186788                | 1479                  | 203                 | 70                      | 79                      |                           |