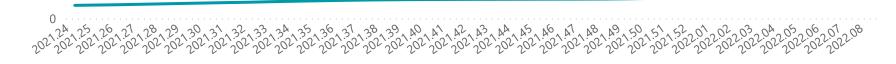

The data below refer to admitted patients who test positive for SARS-CoV-2 on PCR or antigen tests.

| Province      | Facilities<br>Reporting | Admissions<br>to Date | Died to<br>Date | Discharged<br>to date | Currently<br>Admitted | Currently<br>in ICU | Currently<br>Ventilated | Currently<br>Oxygenated | Admissions in<br>Previous Day |
|---------------|-------------------------|-----------------------|-----------------|-----------------------|-----------------------|---------------------|-------------------------|-------------------------|-------------------------------|
| Eastern Cape  | 104                     | 47128                 | 13102           | 31909                 | 170                   | 16                  | 11                      | 12                      | 3                             |
| Private       | 18                      | 15178                 | 3366            | 11679                 | 68                    | 13                  | 4                       | 1                       | 1                             |
| Public        | 86                      | 31950                 | 9736            | 20230                 | 102                   | 3                   | 7                       | 11                      | 2                             |
| Free State    | 55                      | 30607                 | 5991            | 22311                 | 97                    | 3                   | 1                       | 22                      | 5                             |
| Private       | 20                      | 13667                 | 2235            | 11212                 | 53                    | 3                   | 1                       | 3                       | 2                             |
| Public        | 35                      | 16940                 | 3756            | 11099                 | 44                    | 0                   | 0                       | 19                      | 3                             |
| Gauteng       | 136                     | 145989                | 29328           | 112114                | 1284                  | 102                 | 33                      | 92                      | 21                            |
| Private       | 96                      | 81933                 | 14349           | 66484                 | 645                   | 86                  | 22                      | 23                      | 13                            |
| Public        | 40                      | 64056                 | 14979           | 45630                 | 639                   | 16                  | 11                      | 69                      | 8                             |
| KwaZulu-Natal | 116                     | 82975                 | 17090           | 62221                 | 484                   | 51                  | 16                      | 68                      | 16                            |
| Private       | 47                      | 43046                 | 7265            | 35194                 | 270                   | 43                  | 14                      | 24                      | 4                             |
| Public        | 69                      | 39929                 | 9825            | 27027                 | 214                   | 8                   | 2                       | 44                      | 12                            |
| Limpopo       | 48                      | 20545                 | 5265            | 14610                 | 60                    | 3                   | 4                       | 13                      | 2                             |
| Private       | 7                       | 8992                  | 1702            | 7129                  | 21                    | 2                   | 1                       | 0                       | 0                             |
| Public        | 41                      | 11553                 | 3563            | 7481                  | 39                    | 1                   | 3                       | 13                      | 2                             |
| Mpumalanga    | 40                      | 21733                 | 4776            | 16275                 | 127                   | 11                  | 5                       | 12                      | 6                             |
| Private       | 9                       | 11330                 | 1665            | 9529                  | 55                    | 11                  | 3                       | 2                       | 2                             |
| Public        | 31                      | 10403                 | 3111            | 6746                  | 72                    | 0                   | 2                       | 10                      | 4                             |
| North West    | 30                      | 32417                 | 4740            | 25220                 | 136                   | 14                  | 10                      | 39                      | 7                             |
| Private       | 13                      | 12096                 | 1656            | 9981                  | 56                    | 9                   | 7                       | 9                       | 1                             |
| Public        | 17                      | 20321                 | 3084            | 15239                 | 80                    | 5                   | 3                       | 30                      | 6                             |
| Northern Cape | 35                      | 11386                 | 2416            | 8391                  | 18                    | 1                   | 1                       | 7                       | 2                             |
| Private       | 6                       | 5380                  | 836             | 4293                  | 5                     | 0                   | 0                       | 0                       | 0                             |
| Public        | 29                      | 6006                  | 1580            | 4098                  | 13                    | 1                   | 1                       | 7                       | 2                             |
| Western Cape  | 102                     | 113179                | 18317           | 94000                 | 652                   | 77                  | 18                      | 17                      | 11                            |
| Private       | 43                      | 37735                 | 6030            | 31287                 | 306                   | 36                  | 18                      | 17                      | 2                             |
| Public        | 59                      | 75444                 | 12287           | 62713                 | 346                   | 41                  |                         |                         | 9                             |
| Total         | 666                     | 505959                | 101025          | 387051                | 3028                  | 278                 | 99                      | 282                     | 73                            |