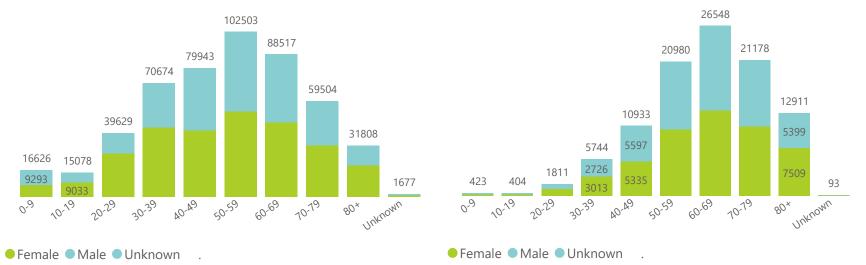

12730

10451

The number of reported admissions may change day-to-day as enrolled facilities back-capture historical data. The Western Cape government has been unable to provide daily data on patients who are on oxygen or ventilated.

The data below refer to admitted patients who test positive for SARS-CoV-2 on PCR or antigen tests.

11345 11386

Epi\_Week

10571

Summary of reported COVID-19 admissions by province, by sector

The number of reported admissions may change day-to-day as enrolled facilities back-capture historical data. The Western Cape government has been unable to provide daily data on patients who are on oxygen or ventilated.