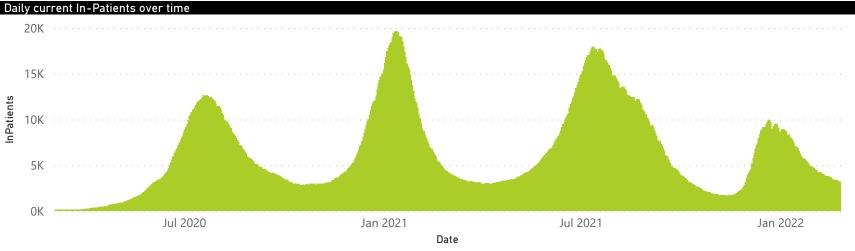

12730

10451

The number of reported admissions may change day-to-day as enrolled facilities back-capture historical data. The Western Cape government has been unable to provide daily data on patients who are on oxygen or ventilated.

The data below refer to admitted patients who test positive for SARS-CoV-2 on PCR or antigen tests.

11345 11386

Epi\_Week

10571

Summary of reported COVID-19 admissions by province, by sector

The number of reported admissions may change day-to-day as enrolled facilities back-capture historical data. The Western Cape government has been unable to provide daily data on patients who are on oxygen or ventilated.