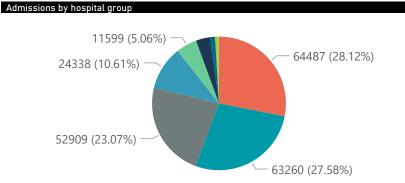

## NICD National COVID-19 Hospital Surveillance

Private

| Province               | Facilities<br>Reporting      | Admissions<br>to Date | Died to<br>Date | Discharged<br>to date | Currently<br>Admitted | Currently<br>in ICU | Currently<br>Ventilated | Currently<br>Oxygenated | Admissions<br>Previous Da |
|------------------------|------------------------------|-----------------------|-----------------|-----------------------|-----------------------|---------------------|-------------------------|-------------------------|---------------------------|
| Gauteng                | 96                           | 81933                 | 14349           | 66484                 | 645                   | 86                  | 22                      | 23                      |                           |
| Western Cape           | 43                           | 37735                 | 6030            | 31287                 | 306                   | 36                  | 18                      | 17                      |                           |
| KwaZulu-Natal          | 47                           | 43046                 | 7265            | 35194                 | 270                   | 43                  | 14                      | 24                      |                           |
| Eastern Cape           | 18                           | 15178                 | 3366            | 11679                 | 68                    | 13                  | 4                       | 1                       |                           |
| North West             | 13                           | 12096                 | 1656            | 9981                  | 56                    | 9                   | 7                       | 9                       |                           |
| Mpumalanga             | 9                            | 11330                 | 1665            | 9529                  | 55                    | 11                  | 3                       | 2                       |                           |
| Free State             | 20                           | 13667                 | 2235            | 11212                 | 53                    | 3                   | 1                       | 3                       |                           |
| Limpopo                | 7                            | 8992                  | 1702            | 7129                  | 21                    | 2                   | 1                       | 0                       |                           |
| Northern Cape          | 6                            | 5380                  | 836             | 4293                  | 5                     | 0                   | 0                       | 0                       |                           |
| Total                  | 259                          | 229357                | 39104           | 186788                | 1479                  | 203                 | 70                      | 79                      |                           |
| ary of reported COVID- | 19 admissions by             | hospital group        |                 |                       |                       |                     |                         |                         |                           |
| Hospital_Group         | Facilities<br>Reporting<br>▼ | Admissions<br>to Date | Died to<br>Date | Discharged<br>to date | Currently<br>Admitted | Currently<br>in ICU | Currently<br>Ventilated | Currently<br>Oxygenated | Admissions<br>Previous Da |
| NHN                    | 69                           | 24338                 | 3632            | 19547                 | 132                   | 13                  | 8                       | 33                      |                           |
| Netcare                | 62                           | 63260                 | 12985           | 49588                 | 416                   | 80                  | 21                      | 1                       |                           |
| Life Healthcare        | 51                           | 52909                 | 8549            | 44140                 | 169                   | 34                  | 8                       | 5                       |                           |
| Mediclinic             | 51                           | 64487                 | 10419           | 53702                 | 235                   | 24                  | 10                      | 5                       |                           |
| Lenmed                 | 10                           | 11599                 | 1538            | 9648                  | 53                    | 12                  | 1                       | 3                       |                           |
| Clinix                 | 6                            | 1976                  | 304             | 1385                  | 244                   | 18                  | 8                       | 9                       |                           |
| Melomed                | 5                            | 7843                  | 1243            | 6389                  | 191                   | 19                  | 12                      | 13                      |                           |
| JMH                    | 4                            | 2770                  | 433             | 2231                  | 35                    | 3                   | 2                       | 10                      |                           |
|                        | 1                            | 175                   | 1               | 158                   | 4                     | 0                   | 0                       | 0                       |                           |
| Independent            |                              |                       |                 | 186788                | 1479                  | 203                 | 70                      | 79                      |                           |