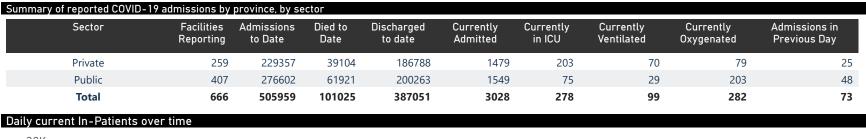

The data below refer to admitted patients who test positive for SARS-CoV-2 on PCR or antigen tests.

| Province      | Facilities<br>Reporting | Admissions<br>to Date | Died to<br>Date | Discharged<br>to date | Currently<br>Admitted | Currently<br>in ICU | Currently<br>Ventilated | Currently<br>Oxygenated | Admissions in<br>Previous Day |
|---------------|-------------------------|-----------------------|-----------------|-----------------------|-----------------------|---------------------|-------------------------|-------------------------|-------------------------------|
| Eastern Cape  | 104                     | 47128                 | 13102           | 31909                 | 170                   | 16                  | 11                      | 12                      | 3                             |
| Private       | 18                      | 15178                 | 3366            | 11679                 | 68                    | 13                  | 4                       | 1                       | 1                             |
| Public        | 86                      | 31950                 | 9736            | 20230                 | 102                   | 3                   | 7                       | 11                      | 2                             |
| Free State    | 55                      | 30607                 | 5991            | 22311                 | 97                    | 3                   | 1                       | 22                      | 5                             |
| Private       | 20                      | 13667                 | 2235            | 11212                 | 53                    | 3                   | 1                       | 3                       | 2                             |
| Public        | 35                      | 16940                 | 3756            | 11099                 | 44                    | 0                   | 0                       | 19                      | 3                             |
| Gauteng       | 136                     | 145989                | 29328           | 112114                | 1284                  | 102                 | 33                      | 92                      | 21                            |
| Private       | 96                      | 81933                 | 14349           | 66484                 | 645                   | 86                  | 22                      | 23                      | 13                            |
| Public        | 40                      | 64056                 | 14979           | 45630                 | 639                   | 16                  | 11                      | 69                      | 8                             |
| KwaZulu-Natal | 116                     | 82975                 | 17090           | 62221                 | 484                   | 51                  | 16                      | 68                      | 16                            |
| Private       | 47                      | 43046                 | 7265            | 35194                 | 270                   | 43                  | 14                      | 24                      | 4                             |
| Public        | 69                      | 39929                 | 9825            | 27027                 | 214                   | 8                   | 2                       | 44                      | 12                            |
| Limpopo       | 48                      | 20545                 | 5265            | 14610                 | 60                    | 3                   | 4                       | 13                      | 2                             |
| Private       | 7                       | 8992                  | 1702            | 7129                  | 21                    | 2                   | 1                       | 0                       | 0                             |
| Public        | 41                      | 11553                 | 3563            | 7481                  | 39                    | 1                   | 3                       | 13                      | 2                             |
| Mpumalanga    | 40                      | 21733                 | 4776            | 16275                 | 127                   | 11                  | 5                       | 12                      | 6                             |
| Private       | 9                       | 11330                 | 1665            | 9529                  | 55                    | 11                  | 3                       | 2                       | 2                             |
| Public        | 31                      | 10403                 | 3111            | 6746                  | 72                    | 0                   | 2                       | 10                      | 4                             |
| North West    | 30                      | 32417                 | 4740            | 25220                 | 136                   | 14                  | 10                      | 39                      | 7                             |
| Private       | 13                      | 12096                 | 1656            | 9981                  | 56                    | 9                   | 7                       | 9                       | 1                             |
| Public        | 17                      | 20321                 | 3084            | 15239                 | 80                    | 5                   | 3                       | 30                      | 6                             |
| Northern Cape | 35                      | 11386                 | 2416            | 8391                  | 18                    | 1                   | 1                       | 7                       | 2                             |
| Private       | 6                       | 5380                  | 836             | 4293                  | 5                     | 0                   | 0                       | 0                       | 0                             |
| Public        | 29                      | 6006                  | 1580            | 4098                  | 13                    | 1                   | 1                       | 7                       | 2                             |
| Western Cape  | 102                     | 113179                | 18317           | 94000                 | 652                   | 77                  | 18                      | 17                      | 11                            |
| Private       | 43                      | 37735                 | 6030            | 31287                 | 306                   | 36                  | 18                      | 17                      | 2                             |
| Public        | 59                      | 75444                 | 12287           | 62713                 | 346                   | 41                  |                         |                         | 9                             |
| Total         | 666                     | 505959                | 101025          | 387051                | 3028                  | 278                 | 99                      | 282                     | 73                            |