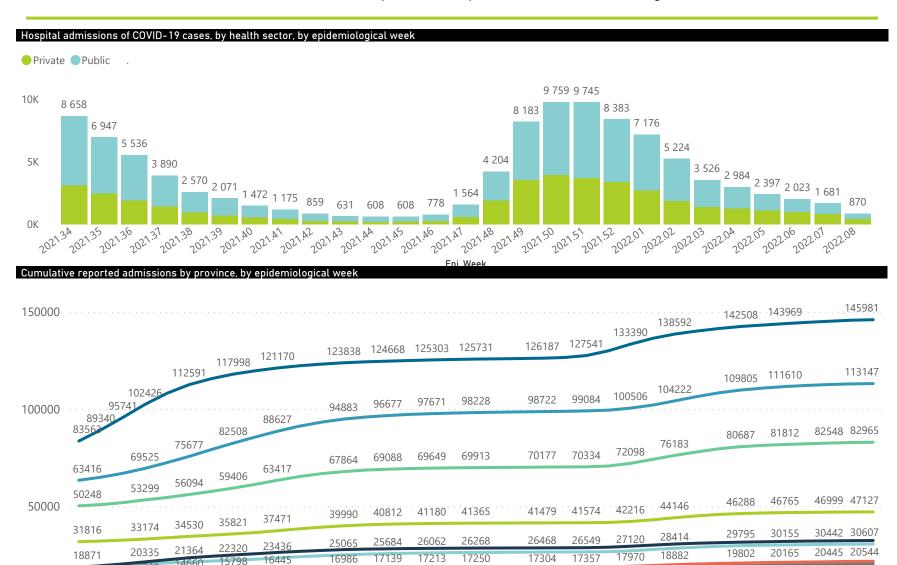

## NICD National COVID-19 Hospital Surveillance

National

The number of reported admissions may change day-to-day as enrolled facilities back-capture historical data. The Western Cape government has been unable to provide daily data on patients who are on oxygen or ventilated. The data below refer to admitted patients who test positive for SARS-CoV-2 on PCR or antigen tests.

## NICD National COVID-19 Hospital Surveillance

Private

The number of reported admissions may change day-to-day as enrolled facilities back-capture historical data. The data below refer to admitted patients who test positive for SARS-CoV-2 on PCR or antigen tests.