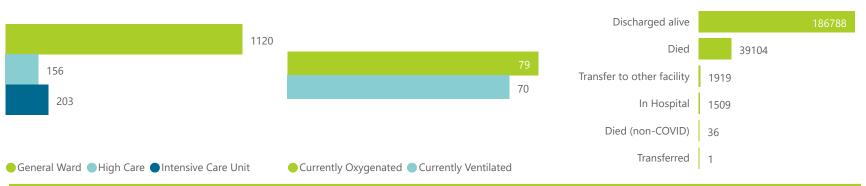

## NICD National COVID-19 Hospital Surveillance

Private

| Province               | Facilities<br>Reporting      | Admissions<br>to Date | Died to<br>Date | Discharged<br>to date | Currently<br>Admitted | Currently<br>in ICU | Currently<br>Ventilated | Currently<br>Oxygenated | Admissions<br>Previous Da |
|------------------------|------------------------------|-----------------------|-----------------|-----------------------|-----------------------|---------------------|-------------------------|-------------------------|---------------------------|
| Gauteng                | 96                           | 81933                 | 14349           | 66484                 | 645                   | 86                  | 22                      | 23                      |                           |
| Western Cape           | 43                           | 37735                 | 6030            | 31287                 | 306                   | 36                  | 18                      | 17                      |                           |
| KwaZulu-Natal          | 47                           | 43046                 | 7265            | 35194                 | 270                   | 43                  | 14                      | 24                      |                           |
| Eastern Cape           | 18                           | 15178                 | 3366            | 11679                 | 68                    | 13                  | 4                       | 1                       |                           |
| North West             | 13                           | 12096                 | 1656            | 9981                  | 56                    | 9                   | 7                       | 9                       |                           |
| Mpumalanga             | 9                            | 11330                 | 1665            | 9529                  | 55                    | 11                  | 3                       | 2                       |                           |
| Free State             | 20                           | 13667                 | 2235            | 11212                 | 53                    | 3                   | 1                       | 3                       |                           |
| Limpopo                | 7                            | 8992                  | 1702            | 7129                  | 21                    | 2                   | 1                       | 0                       |                           |
| Northern Cape          | 6                            | 5380                  | 836             | 4293                  | 5                     | 0                   | 0                       | 0                       |                           |
| Total                  | 259                          | 229357                | 39104           | 186788                | 1479                  | 203                 | 70                      | 79                      |                           |
| ary of reported COVID- | 19 admissions by             | hospital group        |                 |                       |                       |                     |                         |                         |                           |
| Hospital_Group         | Facilities<br>Reporting<br>▼ | Admissions<br>to Date | Died to<br>Date | Discharged<br>to date | Currently<br>Admitted | Currently<br>in ICU | Currently<br>Ventilated | Currently<br>Oxygenated | Admissions<br>Previous Da |
| NHN                    | 69                           | 24338                 | 3632            | 19547                 | 132                   | 13                  | 8                       | 33                      |                           |
| Netcare                | 62                           | 63260                 | 12985           | 49588                 | 416                   | 80                  | 21                      | 1                       |                           |
| Life Healthcare        | 51                           | 52909                 | 8549            | 44140                 | 169                   | 34                  | 8                       | 5                       |                           |
| Mediclinic             | 51                           | 64487                 | 10419           | 53702                 | 235                   | 24                  | 10                      | 5                       |                           |
| Lenmed                 | 10                           | 11599                 | 1538            | 9648                  | 53                    | 12                  | 1                       | 3                       |                           |
| Clinix                 | 6                            | 1976                  | 304             | 1385                  | 244                   | 18                  | 8                       | 9                       |                           |
| Melomed                | 5                            | 7843                  | 1243            | 6389                  | 191                   | 19                  | 12                      | 13                      |                           |
| JMH                    | 4                            | 2770                  | 433             | 2231                  | 35                    | 3                   | 2                       | 10                      |                           |
|                        | 1                            | 175                   | 1               | 158                   | 4                     | 0                   | 0                       | 0                       |                           |
| Independent            |                              |                       |                 | 186788                | 1479                  | 203                 | 70                      | 79                      |                           |