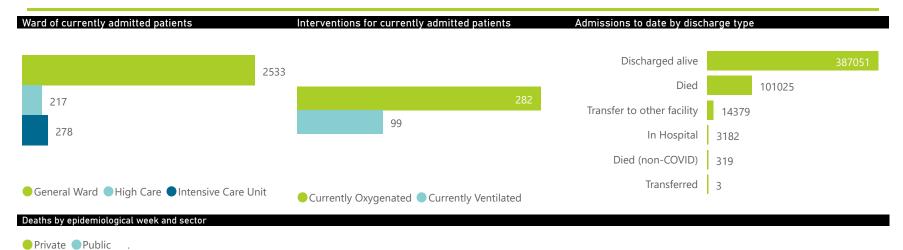

The data below refer to admitted patients who test positive for SARS-CoV-2 on PCR or antigen tests.

| Province      | Facilities<br>Reporting | Admissions<br>to Date | Died to<br>Date | Discharged<br>to date | Currently<br>Admitted | Currently<br>in ICU | Currently<br>Ventilated | Currently<br>Oxygenated | Admissions in<br>Previous Day |
|---------------|-------------------------|-----------------------|-----------------|-----------------------|-----------------------|---------------------|-------------------------|-------------------------|-------------------------------|
| Eastern Cape  | 104                     | 47128                 | 13102           | 31909                 | 170                   | 16                  | 11                      | 12                      | 3                             |
| Private       | 18                      | 15178                 | 3366            | 11679                 | 68                    | 13                  | 4                       | 1                       | 1                             |
| Public        | 86                      | 31950                 | 9736            | 20230                 | 102                   | 3                   | 7                       | 11                      | 2                             |
| Free State    | 55                      | 30607                 | 5991            | 22311                 | 97                    | 3                   | 1                       | 22                      | 5                             |
| Private       | 20                      | 13667                 | 2235            | 11212                 | 53                    | 3                   | 1                       | 3                       | 2                             |
| Public        | 35                      | 16940                 | 3756            | 11099                 | 44                    | 0                   | 0                       | 19                      | 3                             |
| Gauteng       | 136                     | 145989                | 29328           | 112114                | 1284                  | 102                 | 33                      | 92                      | 21                            |
| Private       | 96                      | 81933                 | 14349           | 66484                 | 645                   | 86                  | 22                      | 23                      | 13                            |
| Public        | 40                      | 64056                 | 14979           | 45630                 | 639                   | 16                  | 11                      | 69                      | 8                             |
| KwaZulu-Natal | 116                     | 82975                 | 17090           | 62221                 | 484                   | 51                  | 16                      | 68                      | 16                            |
| Private       | 47                      | 43046                 | 7265            | 35194                 | 270                   | 43                  | 14                      | 24                      | 4                             |
| Public        | 69                      | 39929                 | 9825            | 27027                 | 214                   | 8                   | 2                       | 44                      | 12                            |
| Limpopo       | 48                      | 20545                 | 5265            | 14610                 | 60                    | 3                   | 4                       | 13                      | 2                             |
| Private       | 7                       | 8992                  | 1702            | 7129                  | 21                    | 2                   | 1                       | 0                       | 0                             |
| Public        | 41                      | 11553                 | 3563            | 7481                  | 39                    | 1                   | 3                       | 13                      | 2                             |
| Mpumalanga    | 40                      | 21733                 | 4776            | 16275                 | 127                   | 11                  | 5                       | 12                      | 6                             |
| Private       | 9                       | 11330                 | 1665            | 9529                  | 55                    | 11                  | 3                       | 2                       | 2                             |
| Public        | 31                      | 10403                 | 3111            | 6746                  | 72                    | 0                   | 2                       | 10                      | 4                             |
| North West    | 30                      | 32417                 | 4740            | 25220                 | 136                   | 14                  | 10                      | 39                      | 7                             |
| Private       | 13                      | 12096                 | 1656            | 9981                  | 56                    | 9                   | 7                       | 9                       | 1                             |
| Public        | 17                      | 20321                 | 3084            | 15239                 | 80                    | 5                   | 3                       | 30                      | 6                             |
| Northern Cape | 35                      | 11386                 | 2416            | 8391                  | 18                    | 1                   | 1                       | 7                       | 2                             |
| Private       | 6                       | 5380                  | 836             | 4293                  | 5                     | 0                   | 0                       | 0                       | 0                             |
| Public        | 29                      | 6006                  | 1580            | 4098                  | 13                    | 1                   | 1                       | 7                       | 2                             |
| Western Cape  | 102                     | 113179                | 18317           | 94000                 | 652                   | 77                  | 18                      | 17                      | 11                            |
| Private       | 43                      | 37735                 | 6030            | 31287                 | 306                   | 36                  | 18                      | 17                      | 2                             |
| Public        | 59                      | 75444                 | 12287           | 62713                 | 346                   | 41                  |                         |                         | 9                             |
| Total         | 666                     | 505959                | 101025          | 387051                | 3028                  | 278                 | 99                      | 282                     | 73                            |