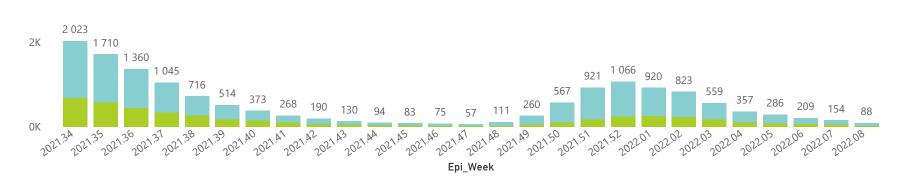

12730

10451

The number of reported admissions may change day-to-day as enrolled facilities back-capture historical data. The Western Cape government has been unable to provide daily data on patients who are on oxygen or ventilated.

The data below refer to admitted patients who test positive for SARS-CoV-2 on PCR or antigen tests.

11345 11386

Epi\_Week

10571

Summary of reported COVID-19 admissions by province, by sector

The number of reported admissions may change day-to-day as enrolled facilities back-capture historical data. The Western Cape government has been unable to provide daily data on patients who are on oxygen or ventilated.