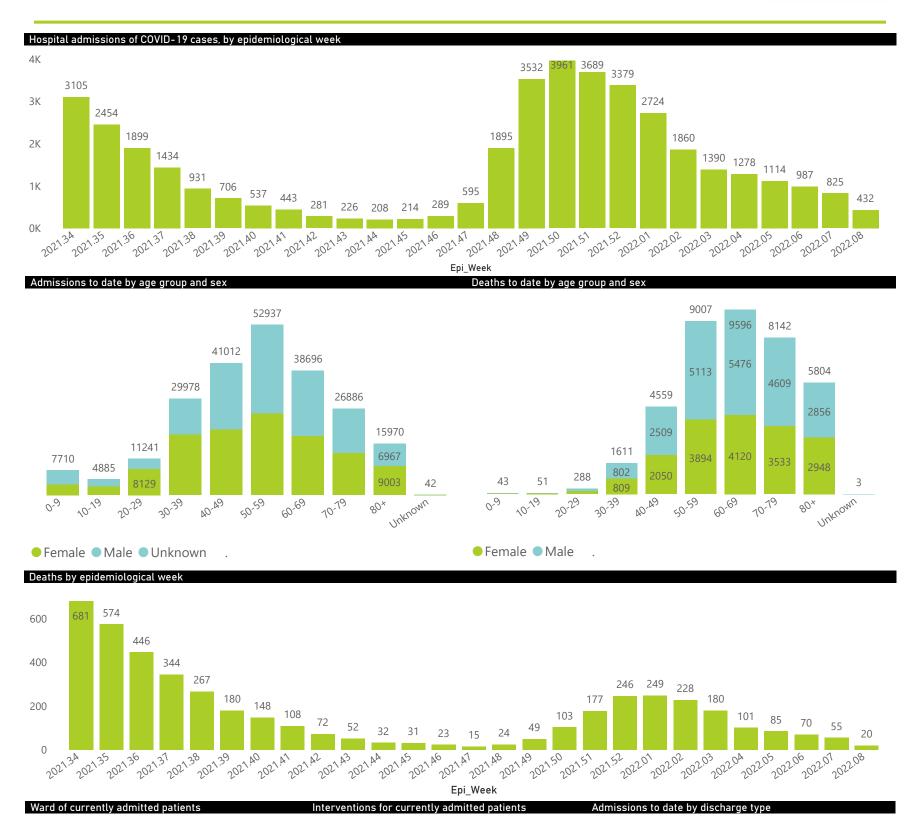

The data below refer to admitted patients who test positive for SARS-CoV-2 on PCR or antigen tests.

| Province      | Facilities<br>Reporting | Admissions<br>to Date | Died to<br>Date | Discharged<br>to date | Currently<br>Admitted | Currently<br>in ICU | Currently<br>Ventilated | Currently<br>Oxygenated | Admissions in<br>Previous Day |
|---------------|-------------------------|-----------------------|-----------------|-----------------------|-----------------------|---------------------|-------------------------|-------------------------|-------------------------------|
| Eastern Cape  | 104                     | 47128                 | 13102           | 31909                 | 170                   | 16                  | 11                      | 12                      | 3                             |
| Private       | 18                      | 15178                 | 3366            | 11679                 | 68                    | 13                  | 4                       | 1                       | 1                             |
| Public        | 86                      | 31950                 | 9736            | 20230                 | 102                   | 3                   | 7                       | 11                      | 2                             |
| Free State    | 55                      | 30607                 | 5991            | 22311                 | 97                    | 3                   | 1                       | 22                      | 5                             |
| Private       | 20                      | 13667                 | 2235            | 11212                 | 53                    | 3                   | 1                       | 3                       | 2                             |
| Public        | 35                      | 16940                 | 3756            | 11099                 | 44                    | 0                   | 0                       | 19                      | 3                             |
| Gauteng       | 136                     | 145989                | 29328           | 112114                | 1284                  | 102                 | 33                      | 92                      | 21                            |
| Private       | 96                      | 81933                 | 14349           | 66484                 | 645                   | 86                  | 22                      | 23                      | 13                            |
| Public        | 40                      | 64056                 | 14979           | 45630                 | 639                   | 16                  | 11                      | 69                      | 8                             |
| KwaZulu-Natal | 116                     | 82975                 | 17090           | 62221                 | 484                   | 51                  | 16                      | 68                      | 16                            |
| Private       | 47                      | 43046                 | 7265            | 35194                 | 270                   | 43                  | 14                      | 24                      | 4                             |
| Public        | 69                      | 39929                 | 9825            | 27027                 | 214                   | 8                   | 2                       | 44                      | 12                            |
| Limpopo       | 48                      | 20545                 | 5265            | 14610                 | 60                    | 3                   | 4                       | 13                      | 2                             |
| Private       | 7                       | 8992                  | 1702            | 7129                  | 21                    | 2                   | 1                       | 0                       | 0                             |
| Public        | 41                      | 11553                 | 3563            | 7481                  | 39                    | 1                   | 3                       | 13                      | 2                             |
| Mpumalanga    | 40                      | 21733                 | 4776            | 16275                 | 127                   | 11                  | 5                       | 12                      | 6                             |
| Private       | 9                       | 11330                 | 1665            | 9529                  | 55                    | 11                  | 3                       | 2                       | 2                             |
| Public        | 31                      | 10403                 | 3111            | 6746                  | 72                    | 0                   | 2                       | 10                      | 4                             |
| North West    | 30                      | 32417                 | 4740            | 25220                 | 136                   | 14                  | 10                      | 39                      | 7                             |
| Private       | 13                      | 12096                 | 1656            | 9981                  | 56                    | 9                   | 7                       | 9                       | 1                             |
| Public        | 17                      | 20321                 | 3084            | 15239                 | 80                    | 5                   | 3                       | 30                      | 6                             |
| Northern Cape | 35                      | 11386                 | 2416            | 8391                  | 18                    | 1                   | 1                       | 7                       | 2                             |
| Private       | 6                       | 5380                  | 836             | 4293                  | 5                     | 0                   | 0                       | 0                       | 0                             |
| Public        | 29                      | 6006                  | 1580            | 4098                  | 13                    | 1                   | 1                       | 7                       | 2                             |
| Western Cape  | 102                     | 113179                | 18317           | 94000                 | 652                   | 77                  | 18                      | 17                      | 11                            |
| Private       | 43                      | 37735                 | 6030            | 31287                 | 306                   | 36                  | 18                      | 17                      | 2                             |
| Public        | 59                      | 75444                 | 12287           | 62713                 | 346                   | 41                  |                         |                         | 9                             |
| Total         | 666                     | 505959                | 101025          | 387051                | 3028                  | 278                 | 99                      | 282                     | 73                            |