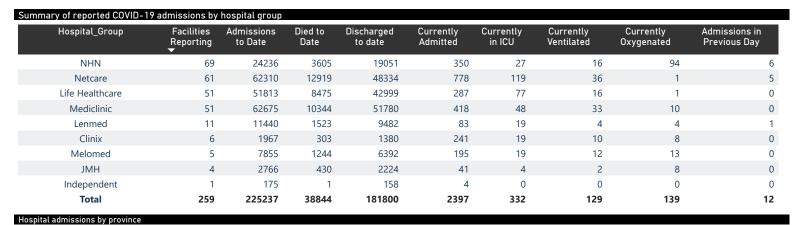

| summary of reported COVID-19 admissions by province |                         |                       |                 |                       |                       |                     |                         |                         |                               |
|-----------------------------------------------------|-------------------------|-----------------------|-----------------|-----------------------|-----------------------|---------------------|-------------------------|-------------------------|-------------------------------|
| Province                                            | Facilities<br>Reporting | Admissions<br>to Date | Died to<br>Date | Discharged<br>to date | Currently<br>Admitted | Currently<br>in ICU | Currently<br>Ventilated | Currently<br>Oxygenated | Admissions in<br>Previous Day |
| Eastern Cape                                        | 18                      | 14957                 | 3328            | 11412                 | 147                   | 19                  | 9                       | 1                       | 0                             |
| Free State                                          | 20                      | 13398                 | 2219            | 10897                 | 104                   | 7                   | 5                       | 5                       | 1                             |
| Gauteng                                             | 96                      | 80602                 | 14273           | 64784                 | 1043                  | 146                 | 49                      | 53                      | 4                             |
| KwaZulu-Natal                                       | 47                      | 42521                 | 7220            | 34442                 | 445                   | 77                  | 19                      | 37                      | 3                             |
| Limpopo                                             | 7                       | 8738                  | 1693            | 6850                  | 54                    | 1                   | 0                       | 0                       | 1                             |
| Mpumalanga                                          | 9                       | 10930                 | 1644            | 9124                  | 77                    | 11                  | 6                       | 4                       | 0                             |
| North West                                          | 13                      | 11887                 | 1649            | 9718                  | 86                    | 14                  | 9                       | 16                      | 2                             |
| Northern Cape                                       | 6                       | 5311                  | 831             | 4217                  | 20                    | 3                   | 2                       | 0                       | 0                             |
| Western Cape                                        | 43                      | 36893                 | 5987            | 30356                 | 421                   | 54                  | 30                      | 23                      | 1                             |
| Total                                               | 259                     | 225237                | 38844           | 181800                | 2397                  | 332                 | 129                     | 139                     | 12                            |