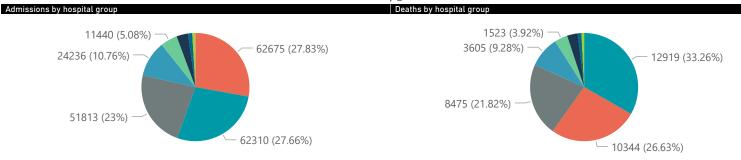

National

The number of reported admissions may change day-to-day as enrolled facilities back-capture historical data.

The Western Cape government has been unable to provide daily data on patients who are on oxygen or ventilated.

The data below refer to admitted patients who test positive for SARS-CoV-2 on PCR or antigen tests.

NATIONAL INSTITUTE FOR COMMUNICABLE DISEASES