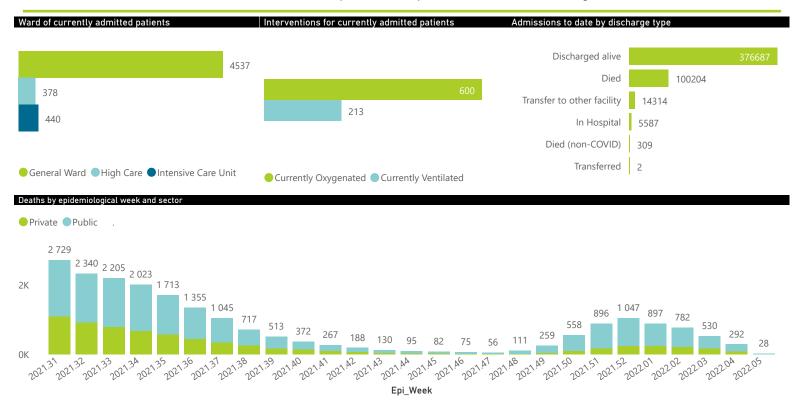

National

The number of reported admissions may change day-to-day as enrolled facilities back-capture historical data.

The Western Cape government has been unable to provide daily data on patients who are on oxygen or ventilated.

The data below refer to admitted patients who test positive for SARS-CoV-2 on PCR or antigen tests.

NATIONAL INSTITUTE FOR COMMUNICABLE DISEASES

#### Cumulative reported admissions by province, by epidemiological week

Admissions to date by age group and sex

# Epi\_Week

Deaths to date by age group and sex

#### 26410 101373 87534 21030 20857 78719 68983 58648 12765 10791 38438 5325 31248 5617 15442 2397 409 387 181 30.39 40-49 50.59 60-69 10-19 20-29 30-39 40-49 50-59 10-79 Unknown Unknown $_{8}O_{\times}$ 80× ● Female ■ Male ■ Unknown ● Female ■ Male ■ Unknown