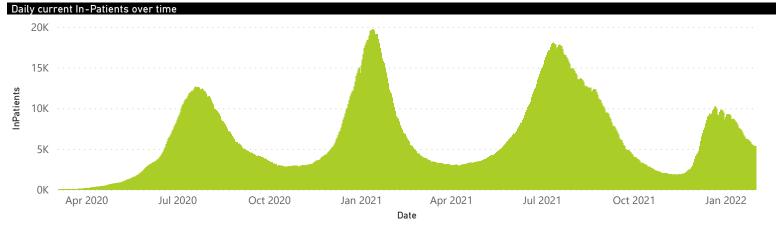

National

The number of reported admissions may change day-to-day as enrolled facilities back-capture historical data.

The Western Cape government has been unable to provide daily data on patients who are on oxygen or ventilated.

The data below refer to admitted patients who test positive for SARS-CoV-2 on PCR or antigen tests.

NATIONAL INSTITUTE FOR COMMUNICABLE DISEASES