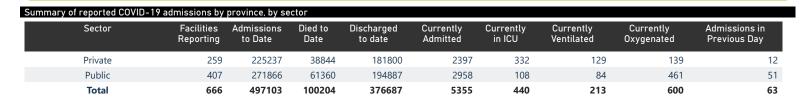

The data below refer to admitted patients who test positive for SARS-CoV-2 on PCR or antigen tests.

| Province      | Facilities<br>Reporting | Admissions<br>to Date | Died to<br>Date | Discharged<br>to date | Currently<br>Admitted | Currently<br>in ICU | Currently<br>Ventilated | Currently<br>Oxygenated | Admissions in<br>Previous Day |
|---------------|-------------------------|-----------------------|-----------------|-----------------------|-----------------------|---------------------|-------------------------|-------------------------|-------------------------------|
| Eastern Cape  | 104                     | 46695                 | 12978           | 31366                 | 411                   | 20                  | 36                      | 46                      | · (                           |
| Private       | 18                      | 14957                 | 3328            | 11412                 | 147                   | 19                  | 9                       | 1                       | (                             |
| Public        | 86                      | 31738                 | 9650            | 19954                 | 264                   | 1                   | 27                      | 45                      | (                             |
| Free State    | 55                      | 30079                 | 5937            | 21716                 | 235                   | 9                   | 7                       | 47                      | g                             |
| Private       | 20                      | 13398                 | 2219            | 10897                 | 104                   | 7                   | 5                       | 5                       | 1                             |
| Public        | 35                      | 16681                 | 3718            | 10819                 | 131                   | 2                   | 2                       | 42                      | 8                             |
| Gauteng       | 136                     | 143558                | 29127           | 109192                | 1988                  | 176                 | 78                      | 183                     | 14                            |
| Private       | 96                      | 80602                 | 14273           | 64784                 | 1043                  | 146                 | 49                      | 53                      | 4                             |
| Public        | 40                      | 62956                 | 14854           | 44408                 | 945                   | 30                  | 29                      | 130                     | 10                            |
| KwaZulu-Natal | 116                     | 81330                 | 16857           | 60308                 | 988                   | 91                  | 31                      | 167                     | 14                            |
| Private       | 47                      | 42521                 | 7220            | 34442                 | 445                   | 77                  | 19                      | 37                      | 3                             |
| Public        | 69                      | 38809                 | 9637            | 25866                 | 543                   | 14                  | 12                      | 130                     | 11                            |
| Limpopo       | 48                      | 20029                 | 5217            | 14056                 | 150                   | 2                   | 3                       | 28                      | 6                             |
| Private       | 7                       | 8738                  | 1693            | 6850                  | 54                    | 1                   | 0                       | 0                       | 1                             |
| Public        | 41                      | 11291                 | 3524            | 7206                  | 96                    | 1                   | 3                       | 28                      | 5                             |
| Mpumalanga    | 40                      | 21064                 | 4720            | 15635                 | 165                   | 11                  | 10                      | 19                      | 6                             |
| Private       | 9                       | 10930                 | 1644            | 9124                  | 77                    | 11                  | 6                       | 4                       | C                             |
| Public        | 31                      | 10134                 | 3076            | 6511                  | 88                    | 0                   | 4                       | 15                      | 6                             |
| North West    | 30                      | 31811                 | 4696            | 24537                 | 234                   | 20                  | 15                      | 73                      | 6                             |
| Private       | 13                      | 11887                 | 1649            | 9718                  | 86                    | 14                  | 9                       | 16                      | 2                             |
| Public        | 17                      | 19924                 | 3047            | 14819                 | 148                   | 6                   | 6                       | 57                      | 4                             |
| Northern Cape | 35                      | 11224                 | 2395            | 8217                  | 60                    | 4                   | 3                       | 14                      | 0                             |
| Private       | 6                       | 5311                  | 831             | 4217                  | 20                    | 3                   | 2                       | 0                       | C                             |
| Public        | 29                      | 5913                  | 1564            | 4000                  | 40                    | 1                   | 1                       | 14                      | C                             |
| Western Cape  | 102                     | 111313                | 18277           | 91660                 | 1124                  | 107                 | 30                      | 23                      | 8                             |
| Private       | 43                      | 36893                 | 5987            | 30356                 | 421                   | 54                  | 30                      | 23                      | 1                             |
| Public        | 59                      | 74420                 | 12290           | 61304                 | 703                   | 53                  |                         |                         | 7                             |
| Total         | 666                     | 497103                | 100204          | 376687                | 5355                  | 440                 | 213                     | 600                     | 63                            |