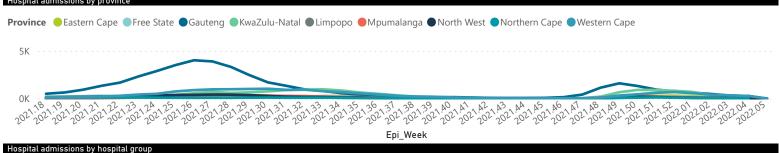

#### Cumulative reported admissions by province, by epidemiological week

Admissions to date by age group and sex