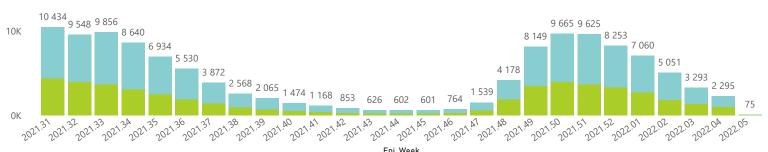

#### Cumulative reported admissions by province, by epidemiological week

Admissions to date by age group and sex

# Epi\_Week

Deaths to date by age group and sex