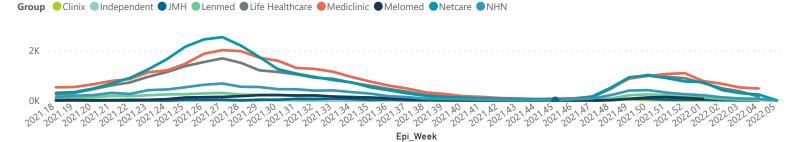

#### Cumulative reported admissions by province, by epidemiological week

Admissions to date by age group and sex