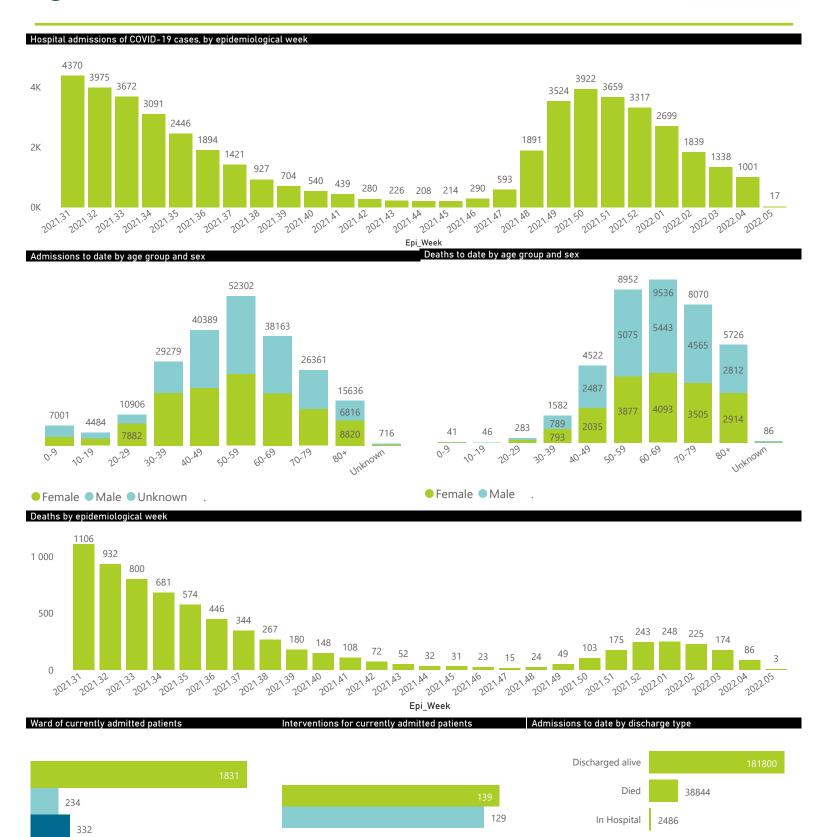

#### Cumulative reported admissions by province, by epidemiological week

Admissions to date by age group and sex

# Epi\_Week

Deaths to date by age group and sex

#### 26410 101373 87534 21030 20857 78719 68983 58648 12765 10791 38438 5325 31248 5617 15442 2397 409 387 181 30.39 40-49 50.59 60-69 10-19 20-29 30-39 40-49 50-59 10-79 Unknown Unknown $_{8}O_{\times}$ 80× ● Female ■ Male ■ Unknown ● Female ■ Male ■ Unknown

● General Ward ● High Care ● Intensive Care Unit

The number of reported admissions may change day-to-day as enrolled facilities back-capture historical data. The data below refer to admitted patients who test positive for SARS-CoV-2 on PCR or antigen tests.

Currently OxygenatedCurrently Ventilated

Transfer to other facility

Died (non-COVID)

Private

The number of reported admissions may change day-to-day as enrolled facilities back-capture historical data. The data below refer to admitted patients who test positive for SARS-CoV-2 on PCR or antigen tests.

| summary of reported COVID-19 admissions by province |                         |                       |                 |                       |                       |                     |                         |                         |                               |
|-----------------------------------------------------|-------------------------|-----------------------|-----------------|-----------------------|-----------------------|---------------------|-------------------------|-------------------------|-------------------------------|
| Province                                            | Facilities<br>Reporting | Admissions<br>to Date | Died to<br>Date | Discharged<br>to date | Currently<br>Admitted | Currently<br>in ICU | Currently<br>Ventilated | Currently<br>Oxygenated | Admissions in<br>Previous Day |
| Eastern Cape                                        | 18                      | 14957                 | 3328            | 11412                 | 147                   | 19                  | 9                       | 1                       | 0                             |
| Free State                                          | 20                      | 13398                 | 2219            | 10897                 | 104                   | 7                   | 5                       | 5                       | 1                             |
| Gauteng                                             | 96                      | 80602                 | 14273           | 64784                 | 1043                  | 146                 | 49                      | 53                      | 4                             |
| KwaZulu-Natal                                       | 47                      | 42521                 | 7220            | 34442                 | 445                   | 77                  | 19                      | 37                      | 3                             |
| Limpopo                                             | 7                       | 8738                  | 1693            | 6850                  | 54                    | 1                   | 0                       | 0                       | 1                             |
| Mpumalanga                                          | 9                       | 10930                 | 1644            | 9124                  | 77                    | 11                  | 6                       | 4                       | 0                             |
| North West                                          | 13                      | 11887                 | 1649            | 9718                  | 86                    | 14                  | 9                       | 16                      | 2                             |
| Northern Cape                                       | 6                       | 5311                  | 831             | 4217                  | 20                    | 3                   | 2                       | 0                       | 0                             |
| Western Cape                                        | 43                      | 36893                 | 5987            | 30356                 | 421                   | 54                  | 30                      | 23                      | 1                             |
| Total                                               | 259                     | 225237                | 38844           | 181800                | 2397                  | 332                 | 129                     | 139                     | 12                            |