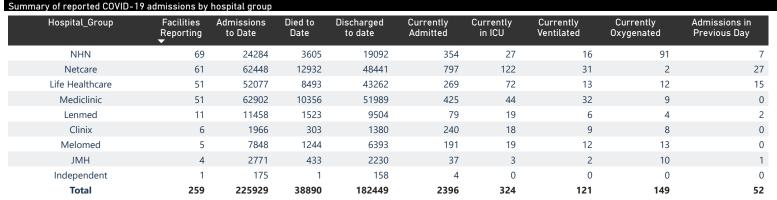

# NICD National COVID-19 Hospital Surveillance

National

The number of reported admissions may change day-to-day as enrolled facilities back-capture historical data. The Western Cape government has been unable to provide daily data on patients who are on oxygen or ventilated.

The data below refer to admitted patients who test positive for SARS-CoV-2 on PCR or antigen tests.

Private

● General Ward ● High Care ● Intensive Care Unit

The number of reported admissions may change day-to-day as enrolled facilities back-capture historical data. The data below refer to admitted patients who test positive for SARS-CoV-2 on PCR or antigen tests.

Currently OxygenatedCurrently Ventilated

Died (non-COVID)

Private

The number of reported admissions may change day-to-day as enrolled facilities back-capture historical data. The data below refer to admitted patients who test positive for SARS-CoV-2 on PCR or antigen tests.

| Province      | Facilities<br>Reporting | Admissions<br>to Date | Died to<br>Date | Discharged<br>to date | Currently<br>Admitted | Currently<br>in ICU | Currently<br>Ventilated | Currently<br>Oxygenated | Admissions in<br>Previous Day |
|---------------|-------------------------|-----------------------|-----------------|-----------------------|-----------------------|---------------------|-------------------------|-------------------------|-------------------------------|
| Eastern Cape  | 18                      | 15026                 | 3340            | 11473                 | 143                   | 19                  | 6                       | 1                       |                               |
| Free State    | 20                      | 13435                 | 2223            | 10928                 | 106                   | 5                   | 5                       | 7                       |                               |
| Gauteng       | 96                      | 80829                 | 14282           | 64990                 | 1052                  | 138                 | 41                      | 59                      |                               |
| KwaZulu-Natal | 47                      | 42610                 | 7227            | 34523                 | 448                   | 80                  | 21                      | 42                      |                               |
| Limpopo       | 7                       | 8772                  | 1694            | 6884                  | 53                    | 1                   | 0                       | 0                       |                               |
| Mpumalanga    | 9                       | 10990                 | 1648            | 9177                  | 80                    | 13                  | 6                       | 4                       |                               |
| North West    | 13                      | 11918                 | 1650            | 9760                  | 73                    | 13                  | 8                       | 13                      |                               |
| Northern Cape | 6                       | 5321                  | 832             | 4226                  | 20                    | 3                   | 2                       | 0                       |                               |
| Western Cape  | 43                      | 37028                 | 5994            | 30488                 | 421                   | 52                  | 32                      | 23                      |                               |
| Total         | 259                     | 225929                | 38890           | 182449                | 2396                  | 324                 | 121                     | 149                     |                               |