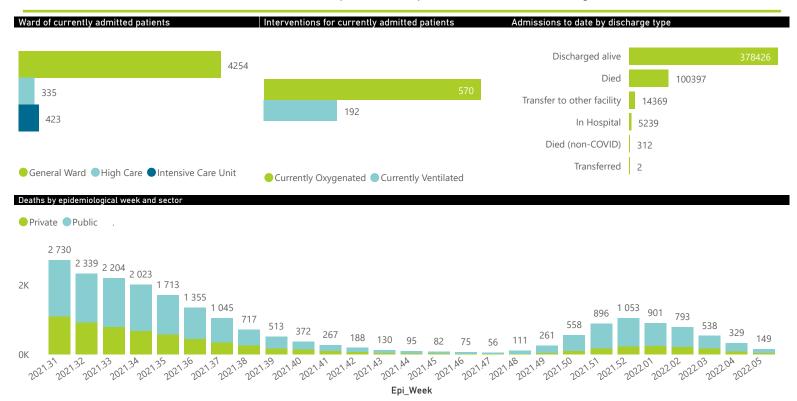

The data below refer to admitted patients who test positive for SARS-CoV-2 on PCR or antigen tests.

| Province      | Facilities<br>Reporting | Admissions<br>to Date | Died to<br>Date | Discharged<br>to date | Currently<br>Admitted | Currently<br>in ICU | Currently<br>Ventilated | Currently<br>Oxygenated | Admissions in<br>Previous Day |
|---------------|-------------------------|-----------------------|-----------------|-----------------------|-----------------------|---------------------|-------------------------|-------------------------|-------------------------------|
| Eastern Cape  | 104                     | 46837                 | 13006           | 31493                 | 395                   | 20                  | 35                      | 38                      |                               |
| Private       | 18                      | 15026                 | 3340            | 11473                 | 143                   | 19                  | 6                       | 1                       |                               |
| Public        | 86                      | 31811                 | 9666            | 20020                 | 252                   | 1                   | 29                      | 37                      |                               |
| Free State    | 55                      | 30163                 | 5947            | 21811                 | 209                   | 6                   | 8                       | 50                      |                               |
| Private       | 20                      | 13435                 | 2223            | 10928                 | 106                   | 5                   | 5                       | 7                       |                               |
| Public        | 35                      | 16728                 | 3724            | 10883                 | 103                   | 1                   | 3                       | 43                      |                               |
| Gauteng       | 136                     | 143986                | 29166           | 109616                | 1936                  | 165                 | 68                      | 170                     |                               |
| Private       | 96                      | 80829                 | 14282           | 64990                 | 1052                  | 138                 | 41                      | 59                      |                               |
| Public        | 40                      | 63157                 | 14884           | 44626                 | 884                   | 27                  | 27                      | 111                     |                               |
| KwaZulu-Natal | 116                     | 81646                 | 16909           | 60647                 | 891                   | 93                  | 25                      | 171                     |                               |
| Private       | 47                      | 42610                 | 7227            | 34523                 | 448                   | 80                  | 21                      | 42                      |                               |
| Public        | 69                      | 39036                 | 9682            | 26124                 | 443                   | 13                  | 4                       | 129                     |                               |
| Limpopo       | 48                      | 20122                 | 5224            | 14155                 | 132                   | 3                   | 2                       | 21                      |                               |
| Private       | 7                       | 8772                  | 1694            | 6884                  | 53                    | 1                   | 0                       | 0                       |                               |
| Public        | 41                      | 11350                 | 3530            | 7271                  | 79                    | 2                   | 2                       | 21                      |                               |
| Mpumalanga    | 40                      | 21158                 | 4728            | 15738                 | 147                   | 14                  | 10                      | 15                      |                               |
| Private       | 9                       | 10990                 | 1648            | 9177                  | 80                    | 13                  | 6                       | 4                       |                               |
| Public        | 31                      | 10168                 | 3080            | 6561                  | 67                    | 1                   | 4                       | 11                      |                               |
| North West    | 30                      | 31954                 | 4712            | 24699                 | 197                   | 14                  | 9                       | 68                      |                               |
| Private       | 13                      | 11918                 | 1650            | 9760                  | 73                    | 13                  | 8                       | 13                      |                               |
| Public        | 17                      | 20036                 | 3062            | 14939                 | 124                   | 1                   | 1                       | 55                      |                               |
| Northern Cape | 35                      | 11248                 | 2400            | 8243                  | 52                    | 4                   | 3                       | 14                      |                               |
| Private       | 6                       | 5321                  | 832             | 4226                  | 20                    | 3                   | 2                       | 0                       |                               |
| Public        | 29                      | 5927                  | 1568            | 4017                  | 32                    | 1                   | 1                       | 14                      |                               |
| Western Cape  | 102                     | 111631                | 18305           | 92024                 | 1053                  | 104                 | 32                      | 23                      |                               |
| Private       | 43                      | 37028                 | 5994            | 30488                 | 421                   | 52                  | 32                      | 23                      |                               |
| Public        | 59                      | 74603                 | 12311           | 61536                 | 632                   | 52                  |                         |                         |                               |
| Total         | 666                     | 498745                | 100397          | 378426                | 5012                  | 423                 | 192                     | 570                     |                               |