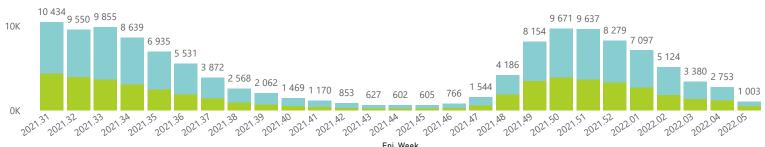

#### Cumulative reported admissions by province, by epidemiological week

# Epi\_Week

National

The number of reported admissions may change day-to-day as enrolled facilities back-capture historical data.

The Western Cape government has been unable to provide daily data on patients who are on oxygen or ventilated.