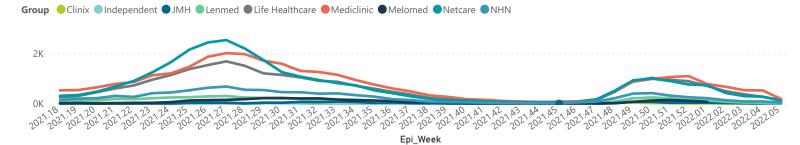

# Epi\_Week

National

The number of reported admissions may change day-to-day as enrolled facilities back-capture historical data.

The Western Cape government has been unable to provide daily data on patients who are on oxygen or ventilated.