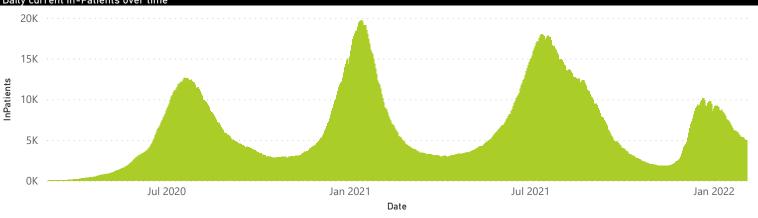

61536                 | 632                   | 52                  |                         |                         |                               |
| Total         | 666                     | 498745                | 100397          | 378426                | 5012                  | 423                 | 192                     | 570                     |                               |

03 February 2022

# NICD National COVID-19 Hospital Surveillance

National



The number of reported admissions may change day-to-day as enrolled facilities back-capture historical data. The Western Cape government has been unable to provide daily data on patients who are on oxygen or ventilated.

The data below refer to admitted patients who test positive for SARS-CoV-2 on PCR or antigen tests.







Private



● General Ward ● High Care ● Intensive Care Unit

The number of reported admissions may change day-to-day as enrolled facilities back-capture historical data. The data below refer to admitted patients who test positive for SARS-CoV-2 on PCR or antigen tests.





Currently OxygenatedCurrently Ventilated

Died (non-COVID)

Private



The number of reported admissions may change day-to-day as enrolled facilities back-capture historical data. The data below refer to admitted patients who test positive for SARS-CoV-2 on PCR or antigen tests.



| Province      | Facilities<br>Reporting | Admissions<br>to Date | Died to<br>Date | Discharged<br>to date | Currently<br>Admitted | Currently<br>in ICU | Currently<br>Ventilated | Currently<br>Oxygenated | Admissions in<br>Previous Day |