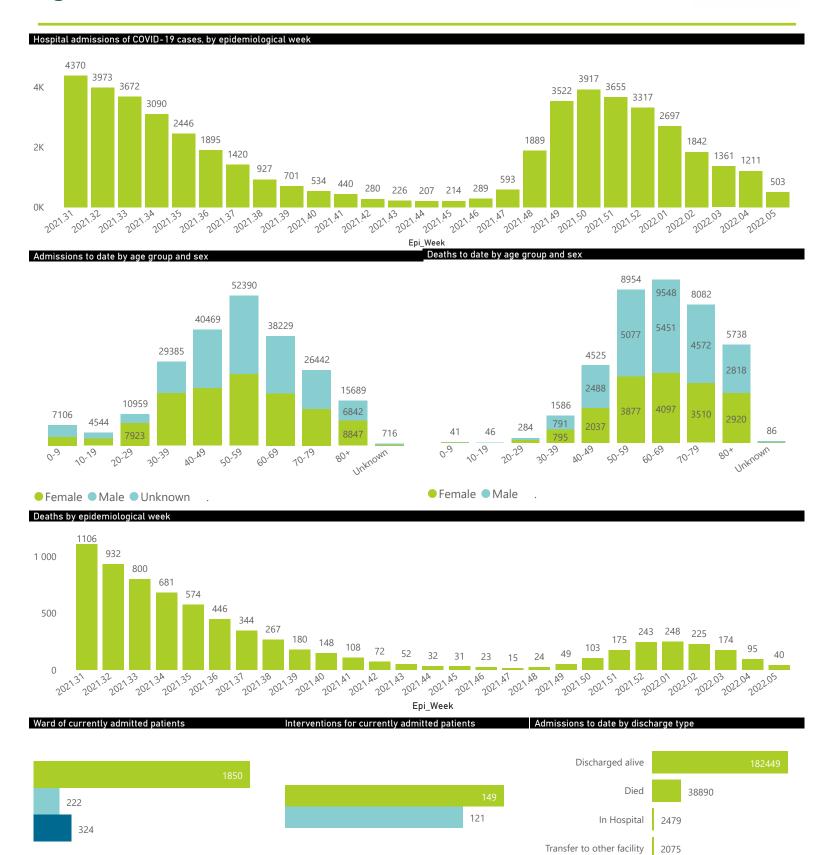

National

The number of reported admissions may change day-to-day as enrolled facilities back-capture historical data.

The Western Cape government has been unable to provide daily data on patients who are on oxygen or ventilated.

The data below refer to admitted patients who test positive for SARS-CoV-2 on PCR or antigen tests.