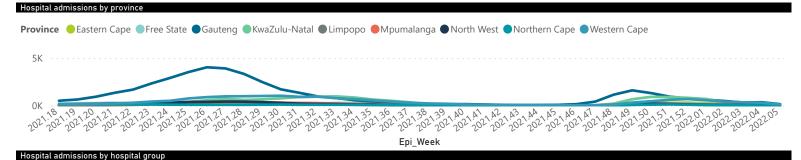

#### Cumulative reported admissions by province, by epidemiological week

# Epi\_Week

National

The number of reported admissions may change day-to-day as enrolled facilities back-capture historical data.

The Western Cape government has been unable to provide daily data on patients who are on oxygen or ventilated.