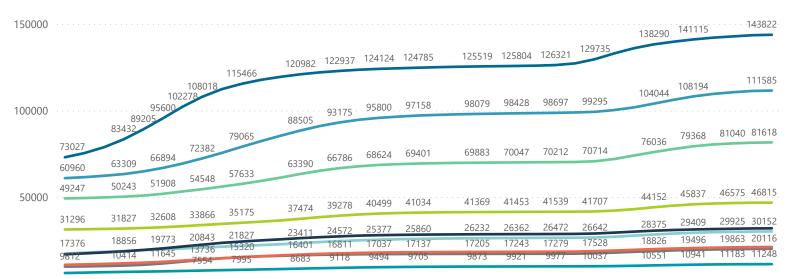

#### Cumulative reported admissions by province, by epidemiological week

# Epi\_Week

National

The number of reported admissions may change day-to-day as enrolled facilities back-capture historical data.

The Western Cape government has been unable to provide daily data on patients who are on oxygen or ventilated.