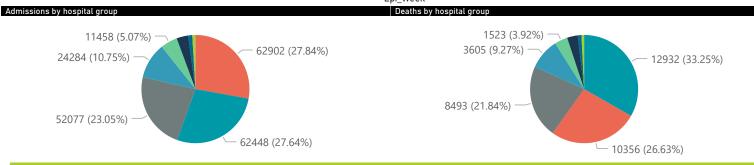

The data below refer to admitted patients who test positive for SARS-CoV-2 on PCR or antigen tests.

| Province      | Facilities<br>Reporting | Admissions<br>to Date | Died to<br>Date | Discharged<br>to date | Currently<br>Admitted | Currently<br>in ICU | Currently<br>Ventilated | Currently<br>Oxygenated | Admissions in<br>Previous Day |
|---------------|-------------------------|-----------------------|-----------------|-----------------------|-----------------------|---------------------|-------------------------|-------------------------|-------------------------------|
| Eastern Cape  | 104                     | 46837                 | 13006           | 31493                 | 395                   | 20                  | 35                      | 38                      |                               |
| Private       | 18                      | 15026                 | 3340            | 11473                 | 143                   | 19                  | 6                       | 1                       |                               |
| Public        | 86                      | 31811                 | 9666            | 20020                 | 252                   | 1                   | 29                      | 37                      |                               |
| Free State    | 55                      | 30163                 | 5947            | 21811                 | 209                   | 6                   | 8                       | 50                      |                               |
| Private       | 20                      | 13435                 | 2223            | 10928                 | 106                   | 5                   | 5                       | 7                       |                               |
| Public        | 35                      | 16728                 | 3724            | 10883                 | 103                   | 1                   | 3                       | 43                      |                               |
| Gauteng       | 136                     | 143986                | 29166           | 109616                | 1936                  | 165                 | 68                      | 170                     |                               |
| Private       | 96                      | 80829                 | 14282           | 64990                 | 1052                  | 138                 | 41                      | 59                      |                               |
| Public        | 40                      | 63157                 | 14884           | 44626                 | 884                   | 27                  | 27                      | 111                     |                               |
| KwaZulu-Natal | 116                     | 81646                 | 16909           | 60647                 | 891                   | 93                  | 25                      | 171                     |                               |
| Private       | 47                      | 42610                 | 7227            | 34523                 | 448                   | 80                  | 21                      | 42                      |                               |
| Public        | 69                      | 39036                 | 9682            | 26124                 | 443                   | 13                  | 4                       | 129                     |                               |
| Limpopo       | 48                      | 20122                 | 5224            | 14155                 | 132                   | 3                   | 2                       | 21                      |                               |
| Private       | 7                       | 8772                  | 1694            | 6884                  | 53                    | 1                   | 0                       | 0                       |                               |
| Public        | 41                      | 11350                 | 3530            | 7271                  | 79                    | 2                   | 2                       | 21                      |                               |
| Mpumalanga    | 40                      | 21158                 | 4728            | 15738                 | 147                   | 14                  | 10                      | 15                      |                               |
| Private       | 9                       | 10990                 | 1648            | 9177                  | 80                    | 13                  | 6                       | 4                       |                               |
| Public        | 31                      | 10168                 | 3080            | 6561                  | 67                    | 1                   | 4                       | 11                      |                               |
| North West    | 30                      | 31954                 | 4712            | 24699                 | 197                   | 14                  | 9                       | 68                      |                               |
| Private       | 13                      | 11918                 | 1650            | 9760                  | 73                    | 13                  | 8                       | 13                      |                               |
| Public        | 17                      | 20036                 | 3062            | 14939                 | 124                   | 1                   | 1                       | 55                      |                               |
| Northern Cape | 35                      | 11248                 | 2400            | 8243                  | 52                    | 4                   | 3                       | 14                      |                               |
| Private       | 6                       | 5321                  | 832             | 4226                  | 20                    | 3                   | 2                       | 0                       |                               |
| Public        | 29                      | 5927                  | 1568            | 4017                  | 32                    | 1                   | 1                       | 14                      |                               |
| Western Cape  | 102                     | 111631                | 18305           | 92024                 | 1053                  | 104                 | 32                      | 23                      |                               |
| Private       | 43                      | 37028                 | 5994            | 30488                 | 421                   | 52                  | 32                      | 23                      |                               |
| Public        | 59                      | 74603                 | 12311           | 61536                 | 632                   | 52                  |                         |                         |                               |
| Total         | 666                     | 498745                | 100397          | 378426                | 5012                  | 423                 | 192                     | 570                     |                               |

| Province      | Facilities<br>Reporting | Admissions<br>to Date | Died to<br>Date | Discharged<br>to date | Currently<br>Admitted | Currently<br>in ICU | Currently<br>Ventilated | Currently<br>Oxygenated | Admissions in<br>Previous Day |
|---------------|-------------------------|-----------------------|-----------------|-----------------------|-----------------------|---------------------|-------------------------|-------------------------|-------------------------------|
| Eastern Cape  | 18                      | 15026                 | 3340            | 11473                 | 143                   | 19                  | 6                       | 1                       |                               |
| Free State    | 20                      | 13435                 | 2223            | 10928                 | 106                   | 5                   | 5                       | 7                       |                               |
| Gauteng       | 96                      | 80829                 | 14282           | 64990                 | 1052                  | 138                 | 41                      | 59                      |                               |
| KwaZulu-Natal | 47                      | 42610                 | 7227            | 34523                 | 448                   | 80                  | 21                      | 42                      |                               |
| Limpopo       | 7                       | 8772                  | 1694            | 6884                  | 53                    | 1                   | 0                       | 0                       |                               |
| Mpumalanga    | 9                       | 10990                 | 1648            | 9177                  | 80                    | 13                  | 6                       | 4                       |                               |
| North West    | 13                      | 11918                 | 1650            | 9760                  | 73                    | 13                  | 8                       | 13                      |                               |
| Northern Cape | 6                       | 5321                  | 832             | 4226                  | 20                    | 3                   | 2                       | 0                       |                               |
| Western Cape  | 43                      | 37028                 | 5994            | 30488                 | 421                   | 52                  | 32                      | 23                      |                               |
| Total         | 259                     | 225929                | 38890           | 182449                | 2396                  | 324                 | 121                     | 149                     |                               |