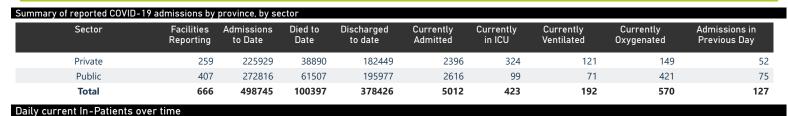

The data below refer to admitted patients who test positive for SARS-CoV-2 on PCR or antigen tests.

| Province      | Facilities<br>Reporting | Admissions<br>to Date | Died to<br>Date | Discharged<br>to date | Currently<br>Admitted | Currently<br>in ICU | Currently<br>Ventilated | Currently<br>Oxygenated | Admissions in<br>Previous Day |
|---------------|-------------------------|-----------------------|-----------------|-----------------------|-----------------------|---------------------|-------------------------|-------------------------|-------------------------------|
| Eastern Cape  | 104                     | 46837                 | 13006           | 31493                 | 395                   | 20                  | 35                      | 38                      |                               |
| Private       | 18                      | 15026                 | 3340            | 11473                 | 143                   | 19                  | 6                       | 1                       |                               |
| Public        | 86                      | 31811                 | 9666            | 20020                 | 252                   | 1                   | 29                      | 37                      |                               |
| Free State    | 55                      | 30163                 | 5947            | 21811                 | 209                   | 6                   | 8                       | 50                      |                               |
| Private       | 20                      | 13435                 | 2223            | 10928                 | 106                   | 5                   | 5                       | 7                       |                               |
| Public        | 35                      | 16728                 | 3724            | 10883                 | 103                   | 1                   | 3                       | 43                      |                               |
| Gauteng       | 136                     | 143986                | 29166           | 109616                | 1936                  | 165                 | 68                      | 170                     |                               |
| Private       | 96                      | 80829                 | 14282           | 64990                 | 1052                  | 138                 | 41                      | 59                      |                               |
| Public        | 40                      | 63157                 | 14884           | 44626                 | 884                   | 27                  | 27                      | 111                     |                               |
| KwaZulu-Natal | 116                     | 81646                 | 16909           | 60647                 | 891                   | 93                  | 25                      | 171                     |                               |
| Private       | 47                      | 42610                 | 7227            | 34523                 | 448                   | 80                  | 21                      | 42                      |                               |
| Public        | 69                      | 39036                 | 9682            | 26124                 | 443                   | 13                  | 4                       | 129                     |                               |
| Limpopo       | 48                      | 20122                 | 5224            | 14155                 | 132                   | 3                   | 2                       | 21                      |                               |
| Private       | 7                       | 8772                  | 1694            | 6884                  | 53                    | 1                   | 0                       | 0                       |                               |
| Public        | 41                      | 11350                 | 3530            | 7271                  | 79                    | 2                   | 2                       | 21                      |                               |
| Mpumalanga    | 40                      | 21158                 | 4728            | 15738                 | 147                   | 14                  | 10                      | 15                      |                               |
| Private       | 9                       | 10990                 | 1648            | 9177                  | 80                    | 13                  | 6                       | 4                       |                               |
| Public        | 31                      | 10168                 | 3080            | 6561                  | 67                    | 1                   | 4                       | 11                      |                               |
| North West    | 30                      | 31954                 | 4712            | 24699                 | 197                   | 14                  | 9                       | 68                      |                               |
| Private       | 13                      | 11918                 | 1650            | 9760                  | 73                    | 13                  | 8                       | 13                      |                               |
| Public        | 17                      | 20036                 | 3062            | 14939                 | 124                   | 1                   | 1                       | 55                      |                               |
| Northern Cape | 35                      | 11248                 | 2400            | 8243                  | 52                    | 4                   | 3                       | 14                      |                               |
| Private       | 6                       | 5321                  | 832             | 4226                  | 20                    | 3                   | 2                       | 0                       |                               |
| Public        | 29                      | 5927                  | 1568            | 4017                  | 32                    | 1                   | 1                       | 14                      |                               |
| Western Cape  | 102                     | 111631                | 18305           | 92024                 | 1053                  | 104                 | 32                      | 23                      |                               |
| Private       | 43                      | 37028                 | 5994            | 30488                 | 421                   | 52                  | 32                      | 23                      |                               |
| Public        | 59                      | 74603                 | 12311           | 61536                 | 632                   | 52                  |                         |                         |                               |
| Total         | 666                     | 498745                | 100397          | 378426                | 5012                  | 423                 | 192                     | 570                     |                               |

# NICD National COVID-19 Hospital Surveillance

National

The number of reported admissions may change day-to-day as enrolled facilities back-capture historical data. The Western Cape government has been unable to provide daily data on patients who are on oxygen or ventilated.

The data below refer to admitted patients who test positive for SARS-CoV-2 on PCR or antigen tests.

Private

● General Ward ● High Care ● Intensive Care Unit

The number of reported admissions may change day-to-day as enrolled facilities back-capture historical data. The data below refer to admitted patients who test positive for SARS-CoV-2 on PCR or antigen tests.