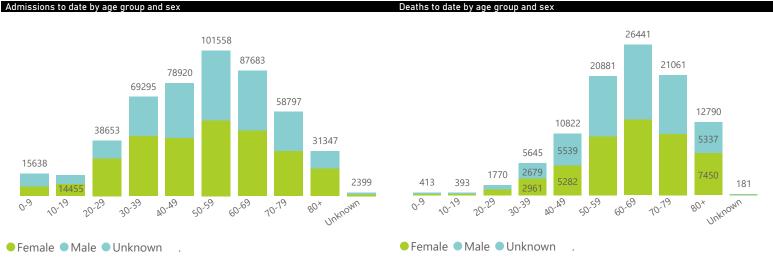

The data below refer to admitted patients who test positive for SARS-CoV-2 on PCR or antigen tests.

The data below refer to admitted patients who test positive for SARS-CoV-2 on PCR or antigen tests.

| Province      | Facilities<br>Reporting | Admissions<br>to Date | Died to<br>Date | Discharged<br>to date | Currently<br>Admitted | Currently<br>in ICU | Currently<br>Ventilated | Currently<br>Oxygenated | Admissions in<br>Previous Day |
|---------------|-------------------------|-----------------------|-----------------|-----------------------|-----------------------|---------------------|-------------------------|-------------------------|-------------------------------|
| Eastern Cape  | 104                     | 46837                 | 13006           | 31493                 | 395                   | 20                  | 35                      | 38                      |                               |
| Private       | 18                      | 15026                 | 3340            | 11473                 | 143                   | 19                  | 6                       | 1                       |                               |
| Public        | 86                      | 31811                 | 9666            | 20020                 | 252                   | 1                   | 29                      | 37                      |                               |
| Free State    | 55                      | 30163                 | 5947            | 21811                 | 209                   | 6                   | 8                       | 50                      |                               |
| Private       | 20                      | 13435                 | 2223            | 10928                 | 106                   | 5                   | 5                       | 7                       |                               |
| Public        | 35                      | 16728                 | 3724            | 10883                 | 103                   | 1                   | 3                       | 43                      |                               |
| Gauteng       | 136                     | 143986                | 29166           | 109616                | 1936                  | 165                 | 68                      | 170                     |                               |
| Private       | 96                      | 80829                 | 14282           | 64990                 | 1052                  | 138                 | 41                      | 59                      |                               |
| Public        | 40                      | 63157                 | 14884           | 44626                 | 884                   | 27                  | 27                      | 111                     |                               |
| KwaZulu-Natal | 116                     | 81646                 | 16909           | 60647                 | 891                   | 93                  | 25                      | 171                     |                               |
| Private       | 47                      | 42610                 | 7227            | 34523                 | 448                   | 80                  | 21                      | 42                      |                               |
| Public        | 69                      | 39036                 | 9682            | 26124                 | 443                   | 13                  | 4                       | 129                     |                               |
| Limpopo       | 48                      | 20122                 | 5224            | 14155                 | 132                   | 3                   | 2                       | 21                      |                               |
| Private       | 7                       | 8772                  | 1694            | 6884                  | 53                    | 1                   | 0                       | 0                       |                               |
| Public        | 41                      | 11350                 | 3530            | 7271                  | 79                    | 2                   | 2                       | 21                      |                               |
| Mpumalanga    | 40                      | 21158                 | 4728            | 15738                 | 147                   | 14                  | 10                      | 15                      |                               |
| Private       | 9                       | 10990                 | 1648            | 9177                  | 80                    | 13                  | 6                       | 4                       |                               |
| Public        | 31                      | 10168                 | 3080            | 6561                  | 67                    | 1                   | 4                       | 11                      |                               |
| North West    | 30                      | 31954                 | 4712            | 24699                 | 197                   | 14                  | 9                       | 68                      |                               |
| Private       | 13                      | 11918                 | 1650            | 9760                  | 73                    | 13                  | 8                       | 13                      |                               |
| Public        | 17                      | 20036                 | 3062            | 14939                 | 124                   | 1                   | 1                       | 55                      |                               |
| Northern Cape | 35                      | 11248                 | 2400            | 8243                  | 52                    | 4                   | 3                       | 14                      |                               |
| Private       | 6                       | 5321                  | 832             | 4226                  | 20                    | 3                   | 2                       | 0                       |                               |
| Public        | 29                      | 5927                  | 1568            | 4017                  | 32                    | 1                   | 1                       | 14                      |                               |
| Western Cape  | 102                     | 111631                | 18305           | 92024                 | 1053                  | 104                 | 32                      | 23                      |                               |
| Private       | 43                      | 37028                 | 5994            | 30488                 | 421                   | 52                  | 32                      | 23                      |                               |
| Public        | 59                      | 74603                 | 12311           | 61536                 | 632                   | 52                  |                         |                         |                               |
| Total         | 666                     | 498745                | 100397          | 378426                | 5012                  | 423                 | 192                     | 570                     |                               |